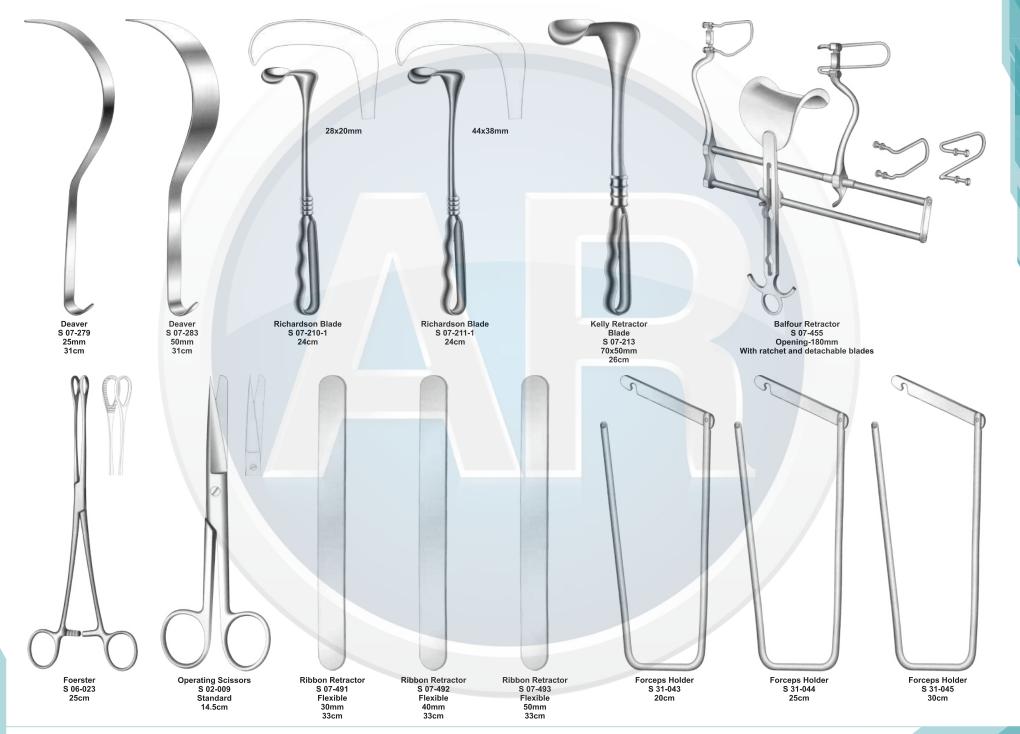

# Beta health

| No. | Code       | Discription                                                                              | Size   | Quantity | General Surgery                       |
|-----|------------|------------------------------------------------------------------------------------------|--------|----------|---------------------------------------|
| 1   | S-09-037   | Yankauer Suction Tube                                                                    | 27cm   | 1        | 110-251                               |
|     | S-09-041   | Poole Suction Tube, Straight, Diameter 10mm / Fr.30                                      |        |          |                                       |
| 2   |            | Scalpel Handle, Solid, Straight                                                          | 22cm   | 1        | 1. Basic Laparotomy Set               |
| 3   | S-01-044   | Scalpel Handle, Solid, Straight                                                          | No. 3  | 2        | Contains 109 pieces of 56 instruments |
| 4   | S-01-045   |                                                                                          | No. 4  | 2        |                                       |
| 5   | S-01-035   | Scalpel Handle, Solid, Straight                                                          | No. 7  | 1        |                                       |
| 6   | S-04-004   | Dressing Forceps, Standard                                                               | 14.5cm | 1        |                                       |
| 7   | S 04-089   | Tissue Forceps, 1 x2 Teeth                                                               | 14.5cm | 1        |                                       |
| 8   | S 04-022   | Adson Dressing Forecps, Serrated                                                         | 12cm   | 1        |                                       |
| 9   | S 04-122   | Adson Tissue Forceps, 1 x 2 Teeth                                                        | 12cm   | 1        |                                       |
| 10  | S 04-036   | Cushing Dressing Forceps, Serrated, Straight                                             | 17.5cm | 1        |                                       |
| 11  | S 04-261   | Cushing Tissue Forceps, 1 x 2 Teeth, Straight                                            | 17cm   | 1        |                                       |
| 12  | S 04-155   | Russ- Modell Dissecting Forceps                                                          | 20cm   | 1        |                                       |
| 13  | S 05-085   | Halsted Mosquito Forceps, Straight                                                       | 12.5cm | 6        |                                       |
| 14  | S 05-087   | Halsted Mosquito Forceps, Curved                                                         | 12.5cm | 6        |                                       |
| 15  | S 05-119   | Kelly Forceps, Straight                                                                  | 14cm   | 6        |                                       |
| 16  | S 05-120   | Kelly Forceps, Curved                                                                    | 14cm   | 12       |                                       |
| 17  | S 05-189   | Rochester-Pean Forceps, Curved                                                           | 16cm   | 6        |                                       |
| 18  | S 05-191   | Rochester-Pean Forceps, Curved                                                           | 20cm   | 2        |                                       |
| 19  | S 05-197   | Rochester-Ochsner Forceps, Straight, 1 x 2 Teeth                                         | 16cm   | 4        |                                       |
| 20  | S 05-217   | Baby Mixter Forceps, Full Curved                                                         | 18cm   | 1        |                                       |
| 21  | S 05-277   | Mixter Forceps                                                                           | 23cm   | 1        |                                       |
| 22  | S 05-274   | Mixter Forceps, Full Curved                                                              | 18cm   | 1        |                                       |
| 23  | S 05-285   | Lahey Gall Duct Forceps                                                                  | 19cm   | 2        |                                       |
| 24  | S 05-140   | Schnidt Tonsil Forceps, Slight Curved                                                    | 19cm   | 4        |                                       |
| 25  | S 05-347   | Backhaus Towel Clamp Forceps                                                             | 13cm   | 8        |                                       |
| 26  | S 07-317   | Parker-Langenbeck Retractor, Set of 2                                                    | 21cm   | 1        |                                       |
| 20  | S 07-318   | Goelet Retractor, 40 x 40mm, 30 x 30mm                                                   | 19cm   | 2        |                                       |
| 28  | S 07-279   | Deaver Retractor, 25mm                                                                   | 30cm   | 1        |                                       |
| 20  | S 07-283   | Deaver Retractor, 50mm                                                                   | 30cm   | 1        |                                       |
| 30  | S 07-205   | Richardson Retractor, Blade, 28 x 20mm                                                   |        | 1        |                                       |
| 30  |            | Richardson Retractor, Blade, 44 x 38mm                                                   | 24cm   |          |                                       |
|     | S 07-211-1 |                                                                                          | 24cm   | 1        |                                       |
| 32  | S 07-213   | Kelly ReTractor, Blade, 65 x 50mm<br>Balfour Retractor With Inerchangeable, Blades 180mm | 26cm   | 1        |                                       |
| 33  | S 07-447   |                                                                                          | 05     | 1        |                                       |
| 34  | S 06-023   | Foerster Sponge Forceps, Straight, Serrated                                              | 25cm   | 1        |                                       |
| 35  | S 02-009   | Operating Scissors, Straight, Sharp/Blunt                                                | 14.5cm | 1        |                                       |
| 36  | S 07-491   | Ribbon Retractor, Flexible, 30mm                                                         | 33cm   | 1        |                                       |
| 37  | S 07-492   | Ribbon Retractor, Flexible, 40mm                                                         | 33cm   | 1        |                                       |
| 38  | S 07-493   | Ribbon Retractor, Flexible, 50mm                                                         | 33cm   | 1        |                                       |
| 39  | S 31-043   | Forceps Holder                                                                           | 20cm   | 1        |                                       |
| 40  | S 31-044   | Forceps Holder                                                                           | 25cm   | 1        |                                       |
| 41  | S 31-045   | Forceps Holder                                                                           | 30cm   | 1        |                                       |
| 42  | S 15-115   | DeBakery Tissue Forceps                                                                  | 20cm   | 1        |                                       |
| 43  | S 19-025   | Babcock Tissue Forceps, Straight                                                         | 16cm   | 1        |                                       |
| 44  | S 19-024   | Babcock Tissue Forceps, Straight                                                         | 24cm   | 2        |                                       |
| 45  | S 19-002   | Allis Tissue Forceps, 4 x 5 Teeth                                                        | 15cm   | 2        |                                       |
| 46  | S 19-005   | Allis Tissue Forceps, 5 x 6 Teeth                                                        | 25cm   | 2        |                                       |
| 47  | S 03-008   | Mayo Operating Scissors, Straight, TC Blades                                             | 17cm   | 2        |                                       |
| 48  | S 03-011   | Mayo Operating Scissors, Curved, TC Blades                                               | 17cm   | 1        |                                       |
| 49  | S 03-031   | Metzenbaum Scissors, Straight, TC Blades                                                 | 23cm   | 1        |                                       |
| 50  | S 03-035   | Metzenbaum Scissors, Curved, TC Blades                                                   | 18cm   | 1        |                                       |
| 51  | S 03-037   | Metzenbaum Scissors, Curved, TC Blades                                                   | 23cm   | 1        |                                       |
| 52  | S 11-055   | Mayo-Hegar, Needle Holder, TC Jaws                                                       | 16cm   | 1        |                                       |
| 53  | S 11-056   | Mayo-Hegar, Needle Holder, TC Jaws                                                       | 18cm   | 1        |                                       |
| 54  | S 11-057   | Mayo-Hegar, Needle Holder, TC Jaws                                                       | 20cm   | 1        |                                       |
| 55  | S 11-062   | Mayo-Hegar, Needle Holder, TC Jaws                                                       | 26cm   | 1        |                                       |
| 56  | S 31-053   | Stainless Steel Ruler                                                                    | 15cm   | 1        |                                       |
|     |            |                                                                                          |        |          |                                       |

#### **Basic Laparotomy Set**

www.ar-instrumed.com

#### **Basic Laparotomy Set**

### **Basic Laparotomy Set**

www.ar-instrumed.com