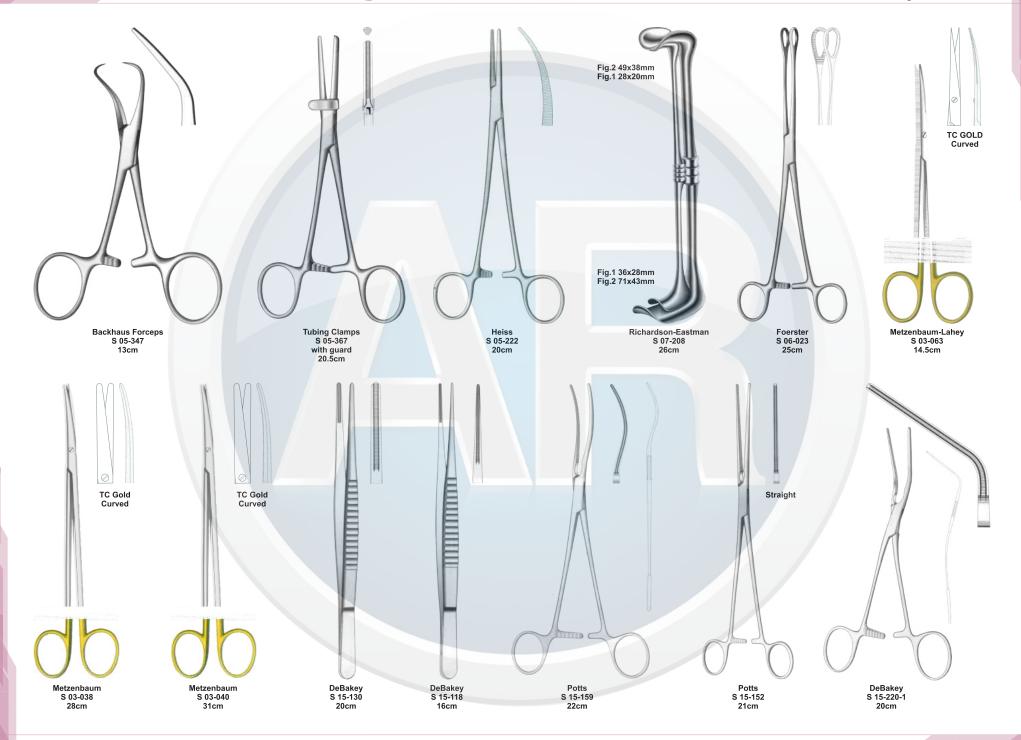

# Beta health

| No. | Code       | Discription                                                                              | Size   | Quantity | General Surgery                       |
|-----|------------|------------------------------------------------------------------------------------------|--------|----------|---------------------------------------|
| 1   | S-09-037   | Yankauer Suction Tube                                                                    | 27cm   | 1        | 110-251                               |
|     | S-09-041   | Poole Suction Tube, Straight, Diameter 10mm / Fr.30                                      |        |          |                                       |
| 2   |            | Scalpel Handle, Solid, Straight                                                          | 22cm   | 1        | 1. Basic Laparotomy Set               |
| 3   | S-01-044   | Scalpel Handle, Solid, Straight                                                          | No. 3  | 2        | Contains 109 pieces of 56 instruments |
| 4   | S-01-045   |                                                                                          | No. 4  | 2        |                                       |
| 5   | S-01-035   | Scalpel Handle, Solid, Straight                                                          | No. 7  | 1        |                                       |
| 6   | S-04-004   | Dressing Forceps, Standard                                                               | 14.5cm | 1        |                                       |
| 7   | S 04-089   | Tissue Forceps, 1 x2 Teeth                                                               | 14.5cm | 1        |                                       |
| 8   | S 04-022   | Adson Dressing Forecps, Serrated                                                         | 12cm   | 1        |                                       |
| 9   | S 04-122   | Adson Tissue Forceps, 1 x 2 Teeth                                                        | 12cm   | 1        |                                       |
| 10  | S 04-036   | Cushing Dressing Forceps, Serrated, Straight                                             | 17.5cm | 1        |                                       |
| 11  | S 04-261   | Cushing Tissue Forceps, 1 x 2 Teeth, Straight                                            | 17cm   | 1        |                                       |
| 12  | S 04-155   | Russ- Modell Dissecting Forceps                                                          | 20cm   | 1        |                                       |
| 13  | S 05-085   | Halsted Mosquito Forceps, Straight                                                       | 12.5cm | 6        |                                       |
| 14  | S 05-087   | Halsted Mosquito Forceps, Curved                                                         | 12.5cm | 6        |                                       |
| 15  | S 05-119   | Kelly Forceps, Straight                                                                  | 14cm   | 6        |                                       |
| 16  | S 05-120   | Kelly Forceps, Curved                                                                    | 14cm   | 12       |                                       |
| 17  | S 05-189   | Rochester-Pean Forceps, Curved                                                           | 16cm   | 6        |                                       |
| 18  | S 05-191   | Rochester-Pean Forceps, Curved                                                           | 20cm   | 2        |                                       |
| 19  | S 05-197   | Rochester-Ochsner Forceps, Straight, 1 x 2 Teeth                                         | 16cm   | 4        |                                       |
| 20  | S 05-217   | Baby Mixter Forceps, Full Curved                                                         | 18cm   | 1        |                                       |
| 21  | S 05-277   | Mixter Forceps                                                                           | 23cm   | 1        |                                       |
| 22  | S 05-274   | Mixter Forceps, Full Curved                                                              | 18cm   | 1        |                                       |
| 23  | S 05-285   | Lahey Gall Duct Forceps                                                                  | 19cm   | 2        |                                       |
| 24  | S 05-140   | Schnidt Tonsil Forceps, Slight Curved                                                    | 19cm   | 4        |                                       |
| 25  | S 05-347   | Backhaus Towel Clamp Forceps                                                             | 13cm   | 8        |                                       |
| 26  | S 07-317   | Parker-Langenbeck Retractor, Set of 2                                                    | 21cm   | 1        |                                       |
| 20  | S 07-318   | Goelet Retractor, 40 x 40mm, 30 x 30mm                                                   | 19cm   | 2        |                                       |
| 28  | S 07-279   | Deaver Retractor, 25mm                                                                   | 30cm   | 1        |                                       |
| 20  | S 07-283   | Deaver Retractor, 50mm                                                                   | 30cm   | 1        |                                       |
| 30  | S 07-205   | Richardson Retractor, Blade, 28 x 20mm                                                   |        | 1        |                                       |
| 30  |            | Richardson Retractor, Blade, 44 x 38mm                                                   | 24cm   |          |                                       |
|     | S 07-211-1 |                                                                                          | 24cm   | 1        |                                       |
| 32  | S 07-213   | Kelly ReTractor, Blade, 65 x 50mm<br>Balfour Retractor With Inerchangeable, Blades 180mm | 26cm   | 1        |                                       |
| 33  | S 07-447   |                                                                                          | 05     | 1        |                                       |
| 34  | S 06-023   | Foerster Sponge Forceps, Straight, Serrated                                              | 25cm   | 1        |                                       |
| 35  | S 02-009   | Operating Scissors, Straight, Sharp/Blunt                                                | 14.5cm | 1        |                                       |
| 36  | S 07-491   | Ribbon Retractor, Flexible, 30mm                                                         | 33cm   | 1        |                                       |
| 37  | S 07-492   | Ribbon Retractor, Flexible, 40mm                                                         | 33cm   | 1        |                                       |
| 38  | S 07-493   | Ribbon Retractor, Flexible, 50mm                                                         | 33cm   | 1        |                                       |
| 39  | S 31-043   | Forceps Holder                                                                           | 20cm   | 1        |                                       |
| 40  | S 31-044   | Forceps Holder                                                                           | 25cm   | 1        |                                       |
| 41  | S 31-045   | Forceps Holder                                                                           | 30cm   | 1        |                                       |
| 42  | S 15-115   | DeBakery Tissue Forceps                                                                  | 20cm   | 1        |                                       |
| 43  | S 19-025   | Babcock Tissue Forceps, Straight                                                         | 16cm   | 1        |                                       |
| 44  | S 19-024   | Babcock Tissue Forceps, Straight                                                         | 24cm   | 2        |                                       |
| 45  | S 19-002   | Allis Tissue Forceps, 4 x 5 Teeth                                                        | 15cm   | 2        |                                       |
| 46  | S 19-005   | Allis Tissue Forceps, 5 x 6 Teeth                                                        | 25cm   | 2        |                                       |
| 47  | S 03-008   | Mayo Operating Scissors, Straight, TC Blades                                             | 17cm   | 2        |                                       |
| 48  | S 03-011   | Mayo Operating Scissors, Curved, TC Blades                                               | 17cm   | 1        |                                       |
| 49  | S 03-031   | Metzenbaum Scissors, Straight, TC Blades                                                 | 23cm   | 1        |                                       |
| 50  | S 03-035   | Metzenbaum Scissors, Curved, TC Blades                                                   | 18cm   | 1        |                                       |
| 51  | S 03-037   | Metzenbaum Scissors, Curved, TC Blades                                                   | 23cm   | 1        |                                       |
| 52  | S 11-055   | Mayo-Hegar, Needle Holder, TC Jaws                                                       | 16cm   | 1        |                                       |
| 53  | S 11-056   | Mayo-Hegar, Needle Holder, TC Jaws                                                       | 18cm   | 1        |                                       |
| 54  | S 11-057   | Mayo-Hegar, Needle Holder, TC Jaws                                                       | 20cm   | 1        |                                       |
| 55  | S 11-062   | Mayo-Hegar, Needle Holder, TC Jaws                                                       | 26cm   | 1        |                                       |
| 56  | S 31-053   | Stainless Steel Ruler                                                                    | 15cm   | 1        |                                       |
|     |            |                                                                                          |        |          |                                       |

#### **Basic Laparotomy Set**

www.ar-instrumed.com

#### **Basic Laparotomy Set**

### **Basic Laparotomy Set**

www.ar-instrumed.com