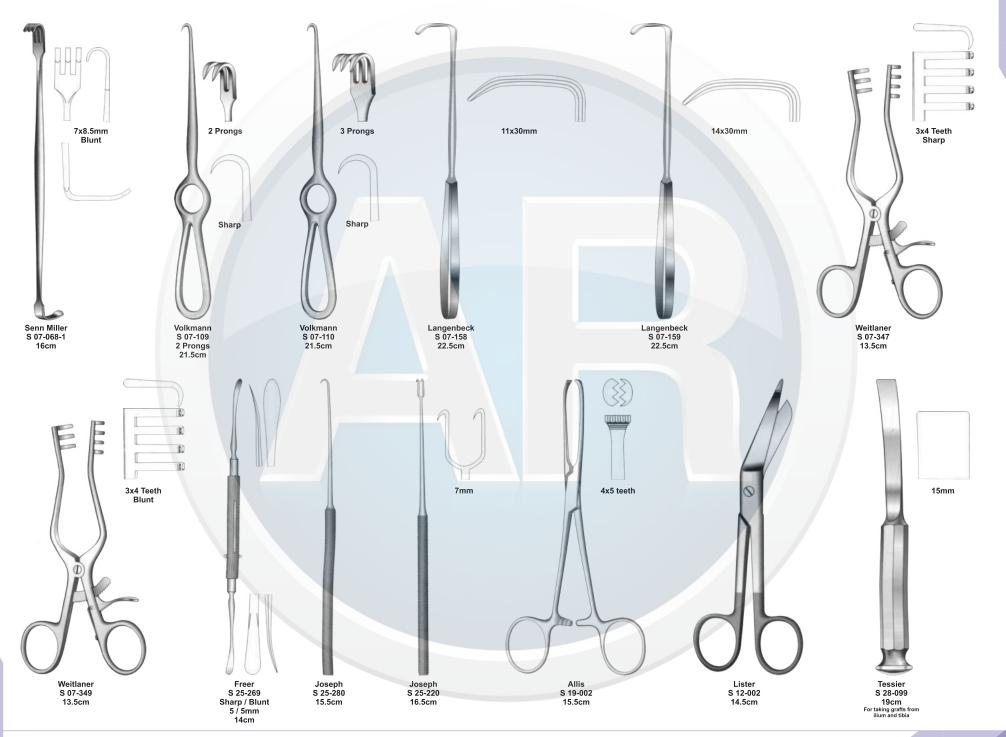

#### Minor Basic Instruments Set

General Surgery 110-252

**3. Plastic Set** Contains 38 pieces of 24 instruments

| No. | Code       | Discription                                       | Size   | Quantity |
|-----|------------|---------------------------------------------------|--------|----------|
| 1   | S 04-022   | Adson Dressing Forceps, Serrated                  | 12cm   | 1        |
| 2   | S 04-122   | Adson Tissue Forceps, 1 x 2 Teeth                 | 12cm   | 1        |
| 3   | S 05-085   | Halsted Mosquito Forceps, Straight                | 12.5cm | 2        |
| 4   | S 05-087   | Halsted Mosquito Forceps, Curved                  | 12.5cm | 2        |
| 5   | S 05-120   | Kelly Forceps, Curved                             | 14cm   | 1        |
| 6   | S 05-133   | Crile-Rankin Forceps, Curved                      | 16cm   | 1        |
| 7   | S 05-258   | Germini Fprceps, Full Curved, Delicate            | 13cm   | 2        |
| 8   | S 05-345   | Backhaus Towel Clamp                              | 8cm    | 8        |
| 9   | S 07-067-1 | Senn Miller Hooklet, Sharp, 7 x 8.5mm             | 16cm   | 2        |
| 10  | S 07-335   | Jansen Retractor, Sharp                           | 10cm   | 1        |
| 11  | S 07-345   | Weitlaner Retractor, Blunt, 2 x 3 Teeth           | 10.5cm | 1        |
| 12  | S 06-023   | Foerster Sponge Forceps, Straight, Serrated       | 25cm   | 1        |
| 13  | S 02-084   | Metazenbaum Scissor, Curved, Blunt/ Blunt         | 14.5cm | 1        |
| 14  | S 02-138   | Joseph Operating Scissors, Straight               | 14cm   | 1        |
| 15  | S 02-145   | Kilner Scissors                                   | 13cm   | 1        |
| 16  | S 03-079   | Iris Scissors, Straight                           | 11.5cm | 1        |
| 17  | S 03-080   | Irish Scissors, Curved                            | 11.5cm | 1        |
| 18  | S 09-054   | Frazier Ferguson Suction Tube, 3mm./ Silver Plate | 12cm   | 1        |
| 19  | S 25-202   | Joseph Skin Hook, Single Prong, Sharp             | 15cm   | 2        |
| 20  | S 25-219   | Joseph Skin Hook, Double Prong 5mm, Sharp         | 16cm   | 2        |
| 21  | S 19-002   | Allis Tissue Forceps, 4 x 5 Teeth                 | 15cm   | 2        |
| 22  | S 04-141   | Adson-Brown Tissue Forceps, 7 x 7 Teeth           | 12cm   | 1        |
| 23  | S 11-049   | Webster Needle Holder, TC Jaws, Smooth            | 13cm   | 1        |
| 24  | S 11-050   | Crile Wood Needle Holder, TC Jaws                 | 15cm   | 1        |
|     |            |                                                   |        |          |

www.ar-instrumed.com

14

General Surgery 110-254 5. Pediatric Laparotomy Set Contains 52 pieces of 30 instruments

| No. | Code       | Discription                                       | Size   | Quantity |
|-----|------------|---------------------------------------------------|--------|----------|
| 1   | S 04-022   | Adson Dressing Forceps, Serrated                  | 12cm   | 1        |
| 2   | S 04-122   | Adson Tissue Forceps, 1 x 2 Teeth                 | 12cm   | 1        |
| 3   | S 05-085   | Halsted Mosquito Forceps, Straight                | 12.5cm | 2        |
| 4   | S 05-087   | Halsted Mosquito Forceps, Curved                  | 12.5cm | 2        |
| 5   | S 05-120   | Kelly Forceps, Curved                             | 14cm   | 1        |
| 6   | S 05-133   | Crile-Rankin Forceps, Curved                      | 16cm   | 1        |
| 7   | S 05-258   | Germini Fprceps, Full Curved, Delicate            | 13cm   | 2        |
| 8   | S 05-345   | Backhaus Towel Clamp                              | 8cm    | 8        |
| 9   | S 07-067-1 | Senn Miller Hooklet, Sharp, 7 x 8.5mm             | 16cm   | 2        |
| 10  | S 07-335   | Jansen Retractor, Sharp                           | 10cm   | 1        |
| 11  | S 07-345   | Weitlaner Retractor, Blunt, 2 x 3 Teeth           | 10.5cm | 1        |
| 12  | S 06-023   | Foerster Sponge Forceps, Straight, Serrated       | 25cm   | 1        |
| 13  | S 02-084   | Metazenbaum Scissor, Curved, Blunt/ Blunt         | 14.5cm | 1        |
| 14  | S 02-138   | Joseph Operating Scissors, Straight               | 14cm   | 1        |
| 15  | S 02-145   | Kilner Scissors                                   | 13cm   | 1        |
| 16  | S 03-079   | Iris Scissors, Straight                           | 11.5cm | 1        |
| 17  | S 03-080   | Irish Scissors, Curved                            | 11.5cm | 1        |
| 18  | S 09-054   | Frazier Ferguson Suction Tube, 3mm / Silver Plate | 12cm   | 1        |
| 19  | S 25-202   | Joseph Skin Hook, Single Prong, Sharp             | 15cm   | 2        |
| 20  | S 25-219   | Joseph Skin Hook, Double Prong 5mm, Sharp         | 16cm   | 2        |
| 21  | S 19-002   | Allis Tissue Forceps, 4 x 5 Teeth                 | 15cm   | 2        |
| 22  | S 04-141   | Adson-Brown Tissue Forceps, 7 x 7 Teeth           | 12cm   | 1        |
| 23  | S 11-049   | Webster Needle Holder, TC Jaws, Smooth            | 13cm   | 1        |
| 24  | S 11-050   | Crile Wood Needle Holder, TC Jaws                 | 15cm   | 1        |
| 25  | S 07-309   | Farabeuf Retractor, Set Of 2                      | 12cm   | 1        |
| 26  | S 07-279   | Deaver Retractor, 25cm                            | 30cm   | 1        |
| 27  | S 07-212   | Richardson Retractor, Blade, 52 x 22mm            | 24cm   | 1        |
| 28  | S 07-446   | Balfour-Baby Retractor, Centrer blades 24 x 20mm  |        | 1        |
| 29  | S 07-491   | Ribbon Retractor, Flexible, 30mm                  | 33cm   | 1        |
| 30  | S 19-002   | Allis Tissue Forceps, 4 x 5 Teeth                 | 15cm   | 1        |

### **Pediatric Laparotomy Set**

www.ar-instrumed.com

### **Pediatric Laparotomy Set**

www.ar-instrumed.com

General Surgery **110-255 6. Appendectomy & Hernia Set** Contains 61 pieces of 27 instruments

|     |            |                                                    | Contains 61 p | ieces of 27 instruments |
|-----|------------|----------------------------------------------------|---------------|-------------------------|
| No. | Code       | Discription                                        | Size          | Quantity                |
| 1   | S 09-042   | Poole Suction Tube, Curved, Diameter 8mm / Fr.23   | 22cm          | 1                       |
| 2   | S 01-030   | Standard Scalpel Handle, Solid, Straight           | No. 3         | 2                       |
| 3   | S 01-023   | Standard Scalpel Handle, Solid, Straight           | No. 4         | 2                       |
| 4   | S 04-004   | Standard Dressing Forceps                          | 14.5cm        | 1                       |
| 5   | S 04-089   | Tissue Forceps, 1 x 2 Teeth                        | 14.5cm        | 1                       |
| 6   | S 04-021   | Adson Dressing, Serrated                           | 12cm          | 1                       |
| 7   | S 04-122   | Adson Tissue Forceps, 1 x 2 Teeth                  | 12cm          | 1                       |
| 8   | S 05-085   | Halsted Mosquito Forceps, Staright                 | 12.5cm        | 2                       |
| 9   | S 05-087   | Halsted Mosquito Forceps, Curved                   | 12.5cm        | 6                       |
| 10  | S 05-133   | Crile-Rankin Forceps, Curved                       | 16cm          | 6                       |
| 11  | S 05-199   | Rochester Ochsner Forceps, 1 x 2 Teeth, Straight   | 20cm          | 6                       |
| 12  | S 05-347   | Backhaus Towel Clamp                               | 13cm          | 8                       |
| 13  | S 07-317   | U.S.Army Parker-Langenbeck Retractor, Set of 2     | 21cm          | 1                       |
| 14  | S 07-210-1 | Richardson Retractor, Blade, 36 x 28mm             | 24cm          | 2                       |
| 15  | S 07-213-1 | Kelly Retractor, Blade, 65 x 50mm                  | 26cm          | 2                       |
| 16  | S 06-023   | Foerster Sponge Forceps, Straight, Serrated        | 25cm          | 1                       |
| 17  | S 05-120   | Kelly FForceps, Curved                             | 14cm          | 4                       |
| 18  | S 07-491   | Ribbon Retractor, Flexible, 30mm                   | 33cm          | 1                       |
| 19  | S 07-492   | Ribbon Retractor, Flexible, 40mm                   | 33cm          | 1                       |
| 20  | S 19-021   | Babcock Tissue Forceps, Straight                   | 16cm          | 2                       |
| 21  | S 19-002   | Allis Tissue Forceps, 4 x 5 Teeth                  | 15cm          | 4                       |
| 22  | S 04-155   | Russ Model Tissue Forceps                          | 20cm          | 1                       |
| 23  | S 03-008   | Mayo Dissecting Scissors, Straight, TC Blades      | 17cm          | 1                       |
| 24  | S 03-011   | Mayo Dissecting Scissors, Curved, TC Blades        | 17cm          | 1                       |
| 25  | S 03-035   | Metazenbaum Dissecting Scissors, Curved, TC Blades | 18cm          | 1                       |
| 26  | S 11-055   | Mayo-Hegar, Needle Holder, TC Jaws                 | 16cm          | 1                       |
| 27  | S 11-056   | Mayo-Hegar, Needle Holder, TC Jaws                 | 18cm          | 1                       |
|     |            |                                                    |               |                         |