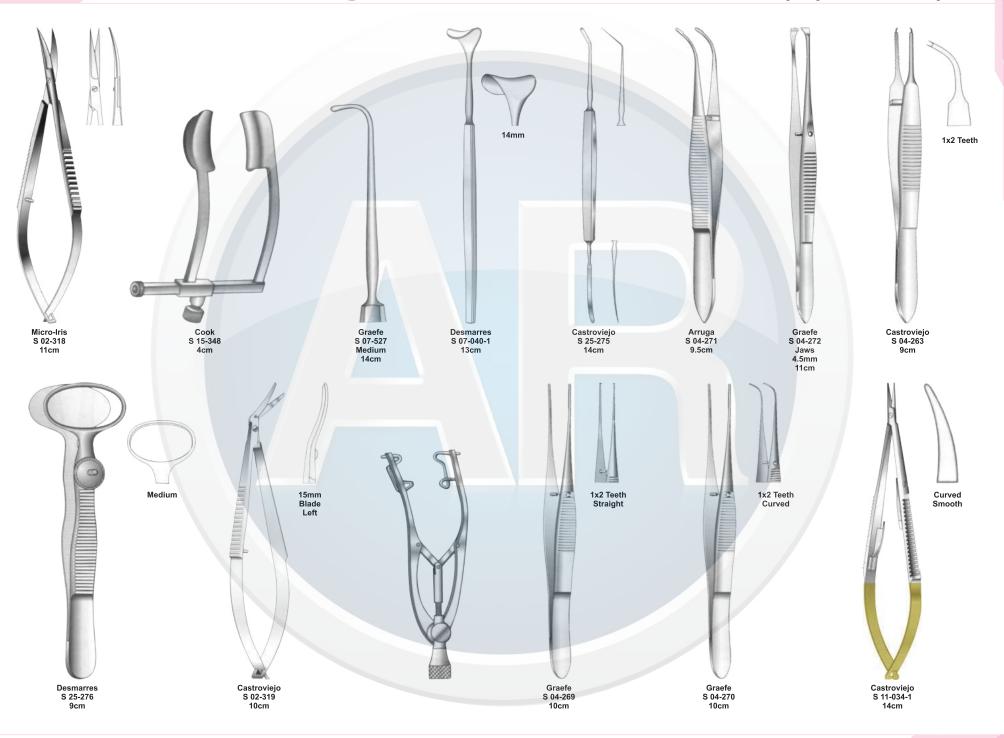

# Beta health

| No. | Code       | Discription                                                                              | Size   | Quantity | General Surgery                       |
|-----|------------|------------------------------------------------------------------------------------------|--------|----------|---------------------------------------|
| 1   | S-09-037   | Yankauer Suction Tube                                                                    | 27cm   | 1        | 110-251                               |
|     | S-09-041   | Poole Suction Tube, Straight, Diameter 10mm / Fr.30                                      |        |          |                                       |
| 2   |            | Scalpel Handle, Solid, Straight                                                          | 22cm   | 1        | 1. Basic Laparotomy Set               |
| 3   | S-01-044   | Scalpel Handle, Solid, Straight                                                          | No. 3  | 2        | Contains 109 pieces of 56 instruments |
| 4   | S-01-045   |                                                                                          | No. 4  | 2        |                                       |
| 5   | S-01-035   | Scalpel Handle, Solid, Straight                                                          | No. 7  | 1        |                                       |
| 6   | S-04-004   | Dressing Forceps, Standard                                                               | 14.5cm | 1        |                                       |
| 7   | S 04-089   | Tissue Forceps, 1 x2 Teeth                                                               | 14.5cm | 1        |                                       |
| 8   | S 04-022   | Adson Dressing Forecps, Serrated                                                         | 12cm   | 1        |                                       |
| 9   | S 04-122   | Adson Tissue Forceps, 1 x 2 Teeth                                                        | 12cm   | 1        |                                       |
| 10  | S 04-036   | Cushing Dressing Forceps, Serrated, Straight                                             | 17.5cm | 1        |                                       |
| 11  | S 04-261   | Cushing Tissue Forceps, 1 x 2 Teeth, Straight                                            | 17cm   | 1        |                                       |
| 12  | S 04-155   | Russ- Modell Dissecting Forceps                                                          | 20cm   | 1        |                                       |
| 13  | S 05-085   | Halsted Mosquito Forceps, Straight                                                       | 12.5cm | 6        |                                       |
| 14  | S 05-087   | Halsted Mosquito Forceps, Curved                                                         | 12.5cm | 6        |                                       |
| 15  | S 05-119   | Kelly Forceps, Straight                                                                  | 14cm   | 6        |                                       |
| 16  | S 05-120   | Kelly Forceps, Curved                                                                    | 14cm   | 12       |                                       |
| 17  | S 05-189   | Rochester-Pean Forceps, Curved                                                           | 16cm   | 6        |                                       |
| 18  | S 05-191   | Rochester-Pean Forceps, Curved                                                           | 20cm   | 2        |                                       |
| 19  | S 05-197   | Rochester-Ochsner Forceps, Straight, 1 x 2 Teeth                                         | 16cm   | 4        |                                       |
| 20  | S 05-217   | Baby Mixter Forceps, Full Curved                                                         | 18cm   | 1        |                                       |
| 21  | S 05-277   | Mixter Forceps                                                                           | 23cm   | 1        |                                       |
| 22  | S 05-274   | Mixter Forceps, Full Curved                                                              | 18cm   | 1        |                                       |
| 23  | S 05-285   | Lahey Gall Duct Forceps                                                                  | 19cm   | 2        |                                       |
| 24  | S 05-140   | Schnidt Tonsil Forceps, Slight Curved                                                    | 19cm   | 4        |                                       |
| 25  | S 05-347   | Backhaus Towel Clamp Forceps                                                             | 13cm   | 8        |                                       |
| 26  | S 07-317   | Parker-Langenbeck Retractor, Set of 2                                                    | 21cm   | 1        |                                       |
| 20  | S 07-318   | Goelet Retractor, 40 x 40mm, 30 x 30mm                                                   | 19cm   | 2        |                                       |
| 28  | S 07-279   | Deaver Retractor, 25mm                                                                   | 30cm   | 1        |                                       |
| 20  | S 07-283   | Deaver Retractor, 50mm                                                                   | 30cm   | 1        |                                       |
| 30  | S 07-205   | Richardson Retractor, Blade, 28 x 20mm                                                   |        | 1        |                                       |
| 30  |            | Richardson Retractor, Blade, 44 x 38mm                                                   | 24cm   |          |                                       |
|     | S 07-211-1 |                                                                                          | 24cm   | 1        |                                       |
| 32  | S 07-213   | Kelly ReTractor, Blade, 65 x 50mm<br>Balfour Retractor With Inerchangeable, Blades 180mm | 26cm   | 1        |                                       |
| 33  | S 07-447   |                                                                                          | 05     | 1        |                                       |
| 34  | S 06-023   | Foerster Sponge Forceps, Straight, Serrated                                              | 25cm   | 1        |                                       |
| 35  | S 02-009   | Operating Scissors, Straight, Sharp/Blunt                                                | 14.5cm | 1        |                                       |
| 36  | S 07-491   | Ribbon Retractor, Flexible, 30mm                                                         | 33cm   | 1        |                                       |
| 37  | S 07-492   | Ribbon Retractor, Flexible, 40mm                                                         | 33cm   | 1        |                                       |
| 38  | S 07-493   | Ribbon Retractor, Flexible, 50mm                                                         | 33cm   | 1        |                                       |
| 39  | S 31-043   | Forceps Holder                                                                           | 20cm   | 1        |                                       |
| 40  | S 31-044   | Forceps Holder                                                                           | 25cm   | 1        |                                       |
| 41  | S 31-045   | Forceps Holder                                                                           | 30cm   | 1        |                                       |
| 42  | S 15-115   | DeBakery Tissue Forceps                                                                  | 20cm   | 1        |                                       |
| 43  | S 19-025   | Babcock Tissue Forceps, Straight                                                         | 16cm   | 1        |                                       |
| 44  | S 19-024   | Babcock Tissue Forceps, Straight                                                         | 24cm   | 2        |                                       |
| 45  | S 19-002   | Allis Tissue Forceps, 4 x 5 Teeth                                                        | 15cm   | 2        |                                       |
| 46  | S 19-005   | Allis Tissue Forceps, 5 x 6 Teeth                                                        | 25cm   | 2        |                                       |
| 47  | S 03-008   | Mayo Operating Scissors, Straight, TC Blades                                             | 17cm   | 2        |                                       |
| 48  | S 03-011   | Mayo Operating Scissors, Curved, TC Blades                                               | 17cm   | 1        |                                       |
| 49  | S 03-031   | Metzenbaum Scissors, Straight, TC Blades                                                 | 23cm   | 1        |                                       |
| 50  | S 03-035   | Metzenbaum Scissors, Curved, TC Blades                                                   | 18cm   | 1        |                                       |
| 51  | S 03-037   | Metzenbaum Scissors, Curved, TC Blades                                                   | 23cm   | 1        |                                       |
| 52  | S 11-055   | Mayo-Hegar, Needle Holder, TC Jaws                                                       | 16cm   | 1        |                                       |
| 53  | S 11-056   | Mayo-Hegar, Needle Holder, TC Jaws                                                       | 18cm   | 1        |                                       |
| 54  | S 11-057   | Mayo-Hegar, Needle Holder, TC Jaws                                                       | 20cm   | 1        |                                       |
| 55  | S 11-062   | Mayo-Hegar, Needle Holder, TC Jaws                                                       | 26cm   | 1        |                                       |
| 56  | S 31-053   | Stainless Steel Ruler                                                                    | 15cm   | 1        |                                       |
|     |            |                                                                                          |        |          |                                       |