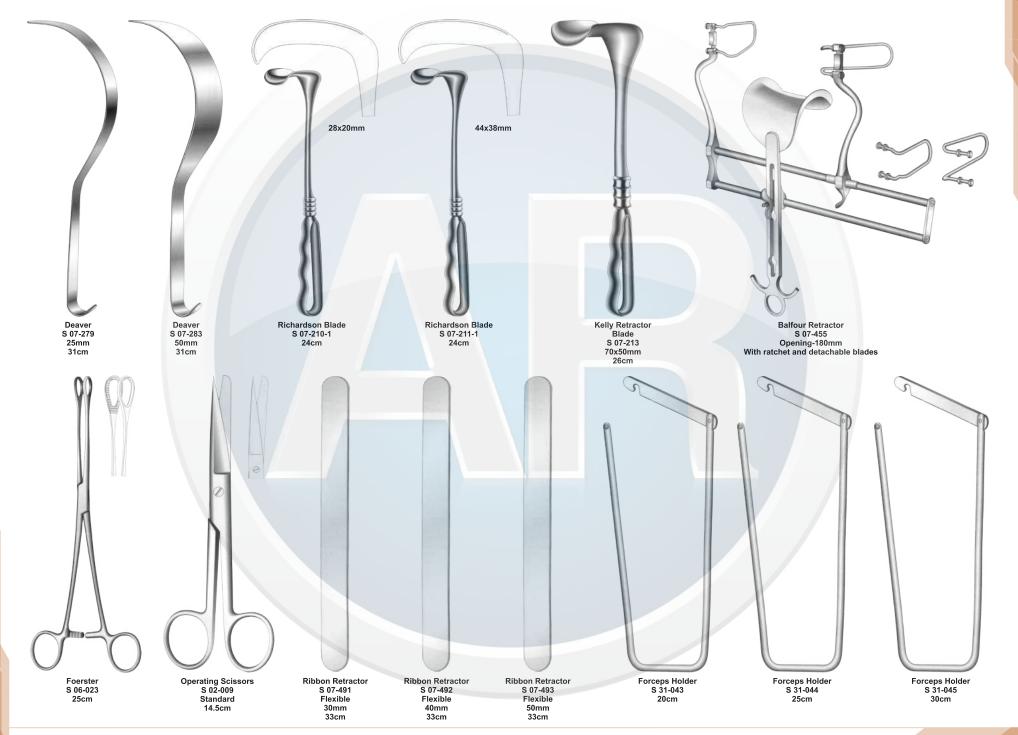

# Beta health

| No. | Code       | Discription                                                                              | Size   | Quantity | General Surgery                       |
|-----|------------|------------------------------------------------------------------------------------------|--------|----------|---------------------------------------|
| 1   | S-09-037   | Yankauer Suction Tube                                                                    | 27cm   | 1        | 110-251                               |
|     | S-09-041   | Poole Suction Tube, Straight, Diameter 10mm / Fr.30                                      |        |          |                                       |
| 2   |            | Scalpel Handle, Solid, Straight                                                          | 22cm   | 1        | 1. Basic Laparotomy Set               |
| 3   | S-01-044   | Scalpel Handle, Solid, Straight                                                          | No. 3  | 2        | Contains 109 pieces of 56 instruments |
| 4   | S-01-045   |                                                                                          | No. 4  | 2        |                                       |
| 5   | S-01-035   | Scalpel Handle, Solid, Straight                                                          | No. 7  | 1        |                                       |
| 6   | S-04-004   | Dressing Forceps, Standard                                                               | 14.5cm | 1        |                                       |
| 7   | S 04-089   | Tissue Forceps, 1 x2 Teeth                                                               | 14.5cm | 1        |                                       |
| 8   | S 04-022   | Adson Dressing Forecps, Serrated                                                         | 12cm   | 1        |                                       |
| 9   | S 04-122   | Adson Tissue Forceps, 1 x 2 Teeth                                                        | 12cm   | 1        |                                       |
| 10  | S 04-036   | Cushing Dressing Forceps, Serrated, Straight                                             | 17.5cm | 1        |                                       |
| 11  | S 04-261   | Cushing Tissue Forceps, 1 x 2 Teeth, Straight                                            | 17cm   | 1        |                                       |
| 12  | S 04-155   | Russ- Modell Dissecting Forceps                                                          | 20cm   | 1        |                                       |
| 13  | S 05-085   | Halsted Mosquito Forceps, Straight                                                       | 12.5cm | 6        |                                       |
| 14  | S 05-087   | Halsted Mosquito Forceps, Curved                                                         | 12.5cm | 6        |                                       |
| 15  | S 05-119   | Kelly Forceps, Straight                                                                  | 14cm   | 6        |                                       |
| 16  | S 05-120   | Kelly Forceps, Curved                                                                    | 14cm   | 12       |                                       |
| 17  | S 05-189   | Rochester-Pean Forceps, Curved                                                           | 16cm   | 6        |                                       |
| 18  | S 05-191   | Rochester-Pean Forceps, Curved                                                           | 20cm   | 2        |                                       |
| 19  | S 05-197   | Rochester-Ochsner Forceps, Straight, 1 x 2 Teeth                                         | 16cm   | 4        |                                       |
| 20  | S 05-217   | Baby Mixter Forceps, Full Curved                                                         | 18cm   | 1        |                                       |
| 21  | S 05-277   | Mixter Forceps                                                                           | 23cm   | 1        |                                       |
| 22  | S 05-274   | Mixter Forceps, Full Curved                                                              | 18cm   | 1        |                                       |
| 23  | S 05-285   | Lahey Gall Duct Forceps                                                                  | 19cm   | 2        |                                       |
| 24  | S 05-140   | Schnidt Tonsil Forceps, Slight Curved                                                    | 19cm   | 4        |                                       |
| 25  | S 05-347   | Backhaus Towel Clamp Forceps                                                             | 13cm   | 8        |                                       |
| 26  | S 07-317   | Parker-Langenbeck Retractor, Set of 2                                                    | 21cm   | 1        |                                       |
| 20  | S 07-318   | Goelet Retractor, 40 x 40mm, 30 x 30mm                                                   | 19cm   | 2        |                                       |
| 28  | S 07-279   | Deaver Retractor, 25mm                                                                   | 30cm   | 1        |                                       |
| 20  | S 07-283   | Deaver Retractor, 50mm                                                                   | 30cm   | 1        |                                       |
| 30  | S 07-205   | Richardson Retractor, Blade, 28 x 20mm                                                   |        | 1        |                                       |
| 30  |            | Richardson Retractor, Blade, 44 x 38mm                                                   | 24cm   |          |                                       |
|     | S 07-211-1 |                                                                                          | 24cm   | 1        |                                       |
| 32  | S 07-213   | Kelly ReTractor, Blade, 65 x 50mm<br>Balfour Retractor With Inerchangeable, Blades 180mm | 26cm   | 1        |                                       |
| 33  | S 07-447   |                                                                                          | 05     | 1        |                                       |
| 34  | S 06-023   | Foerster Sponge Forceps, Straight, Serrated                                              | 25cm   | 1        |                                       |
| 35  | S 02-009   | Operating Scissors, Straight, Sharp/Blunt                                                | 14.5cm | 1        |                                       |
| 36  | S 07-491   | Ribbon Retractor, Flexible, 30mm                                                         | 33cm   | 1        |                                       |
| 37  | S 07-492   | Ribbon Retractor, Flexible, 40mm                                                         | 33cm   | 1        |                                       |
| 38  | S 07-493   | Ribbon Retractor, Flexible, 50mm                                                         | 33cm   | 1        |                                       |
| 39  | S 31-043   | Forceps Holder                                                                           | 20cm   | 1        |                                       |
| 40  | S 31-044   | Forceps Holder                                                                           | 25cm   | 1        |                                       |
| 41  | S 31-045   | Forceps Holder                                                                           | 30cm   | 1        |                                       |
| 42  | S 15-115   | DeBakery Tissue Forceps                                                                  | 20cm   | 1        |                                       |
| 43  | S 19-025   | Babcock Tissue Forceps, Straight                                                         | 16cm   | 1        |                                       |
| 44  | S 19-024   | Babcock Tissue Forceps, Straight                                                         | 24cm   | 2        |                                       |
| 45  | S 19-002   | Allis Tissue Forceps, 4 x 5 Teeth                                                        | 15cm   | 2        |                                       |
| 46  | S 19-005   | Allis Tissue Forceps, 5 x 6 Teeth                                                        | 25cm   | 2        |                                       |
| 47  | S 03-008   | Mayo Operating Scissors, Straight, TC Blades                                             | 17cm   | 2        |                                       |
| 48  | S 03-011   | Mayo Operating Scissors, Curved, TC Blades                                               | 17cm   | 1        |                                       |
| 49  | S 03-031   | Metzenbaum Scissors, Straight, TC Blades                                                 | 23cm   | 1        |                                       |
| 50  | S 03-035   | Metzenbaum Scissors, Curved, TC Blades                                                   | 18cm   | 1        |                                       |
| 51  | S 03-037   | Metzenbaum Scissors, Curved, TC Blades                                                   | 23cm   | 1        |                                       |
| 52  | S 11-055   | Mayo-Hegar, Needle Holder, TC Jaws                                                       | 16cm   | 1        |                                       |
| 53  | S 11-056   | Mayo-Hegar, Needle Holder, TC Jaws                                                       | 18cm   | 1        |                                       |
| 54  | S 11-057   | Mayo-Hegar, Needle Holder, TC Jaws                                                       | 20cm   | 1        |                                       |
| 55  | S 11-062   | Mayo-Hegar, Needle Holder, TC Jaws                                                       | 26cm   | 1        |                                       |
| 56  | S 31-053   | Stainless Steel Ruler                                                                    | 15cm   | 1        |                                       |
|     |            |                                                                                          |        |          |                                       |

#### **Basic Laparotomy Set**

www.ar-instrumed.com

#### **Basic Laparotomy Set**

### **Basic Laparotomy Set**

www.ar-instrumed.com