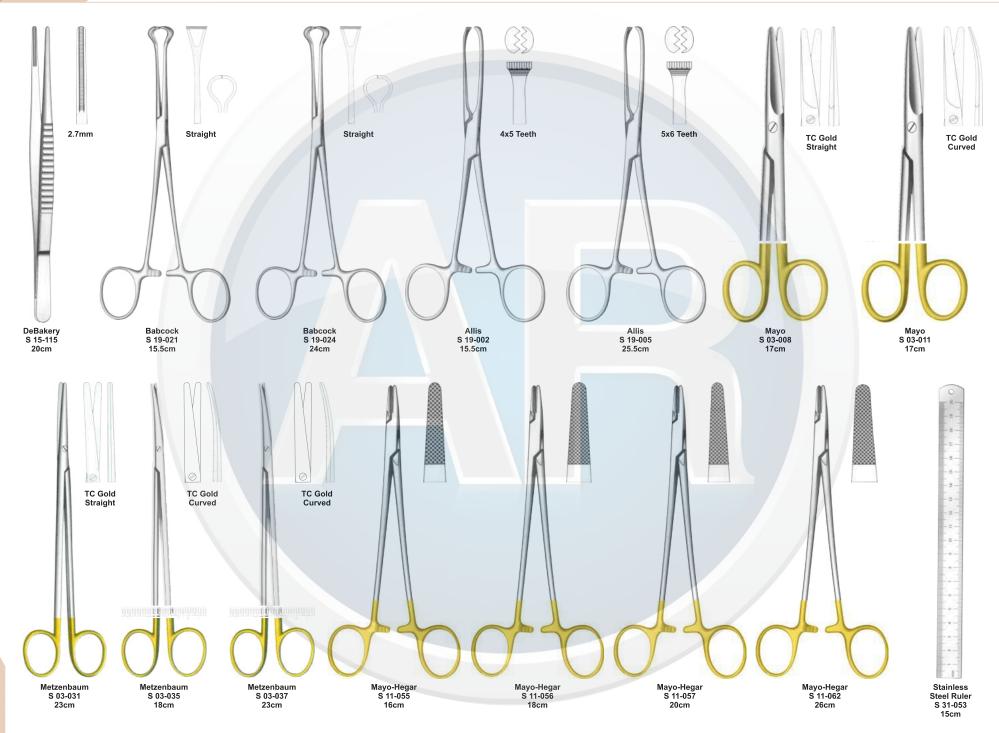

# Beta health

| No. | Code       | Discription                                                                              | Size   | Quantity | General Surgery                       |
|-----|------------|------------------------------------------------------------------------------------------|--------|----------|---------------------------------------|
| 1   | S-09-037   | Yankauer Suction Tube                                                                    | 27cm   | 1        | 110-251                               |
|     | S-09-041   | Poole Suction Tube, Straight, Diameter 10mm / Fr.30                                      |        |          |                                       |
| 2   |            | Scalpel Handle, Solid, Straight                                                          | 22cm   | 1        | 1. Basic Laparotomy Set               |
| 3   | S-01-044   | Scalpel Handle, Solid, Straight                                                          | No. 3  | 2        | Contains 109 pieces of 56 instruments |
| 4   | S-01-045   |                                                                                          | No. 4  | 2        |                                       |
| 5   | S-01-035   | Scalpel Handle, Solid, Straight                                                          | No. 7  | 1        |                                       |
| 6   | S-04-004   | Dressing Forceps, Standard                                                               | 14.5cm | 1        |                                       |
| 7   | S 04-089   | Tissue Forceps, 1 x2 Teeth                                                               | 14.5cm | 1        |                                       |
| 8   | S 04-022   | Adson Dressing Forecps, Serrated                                                         | 12cm   | 1        |                                       |
| 9   | S 04-122   | Adson Tissue Forceps, 1 x 2 Teeth                                                        | 12cm   | 1        |                                       |
| 10  | S 04-036   | Cushing Dressing Forceps, Serrated, Straight                                             | 17.5cm | 1        |                                       |
| 11  | S 04-261   | Cushing Tissue Forceps, 1 x 2 Teeth, Straight                                            | 17cm   | 1        |                                       |
| 12  | S 04-155   | Russ- Modell Dissecting Forceps                                                          | 20cm   | 1        |                                       |
| 13  | S 05-085   | Halsted Mosquito Forceps, Straight                                                       | 12.5cm | 6        |                                       |
| 14  | S 05-087   | Halsted Mosquito Forceps, Curved                                                         | 12.5cm | 6        |                                       |
| 15  | S 05-119   | Kelly Forceps, Straight                                                                  | 14cm   | 6        |                                       |
| 16  | S 05-120   | Kelly Forceps, Curved                                                                    | 14cm   | 12       |                                       |
| 17  | S 05-189   | Rochester-Pean Forceps, Curved                                                           | 16cm   | 6        |                                       |
| 18  | S 05-191   | Rochester-Pean Forceps, Curved                                                           | 20cm   | 2        |                                       |
| 19  | S 05-197   | Rochester-Ochsner Forceps, Straight, 1 x 2 Teeth                                         | 16cm   | 4        |                                       |
| 20  | S 05-217   | Baby Mixter Forceps, Full Curved                                                         | 18cm   | 1        |                                       |
| 21  | S 05-277   | Mixter Forceps                                                                           | 23cm   | 1        |                                       |
| 22  | S 05-274   | Mixter Forceps, Full Curved                                                              | 18cm   | 1        |                                       |
| 23  | S 05-285   | Lahey Gall Duct Forceps                                                                  | 19cm   | 2        |                                       |
| 24  | S 05-140   | Schnidt Tonsil Forceps, Slight Curved                                                    | 19cm   | 4        |                                       |
| 25  | S 05-347   | Backhaus Towel Clamp Forceps                                                             | 13cm   | 8        |                                       |
| 26  | S 07-317   | Parker-Langenbeck Retractor, Set of 2                                                    | 21cm   | 1        |                                       |
| 20  | S 07-318   | Goelet Retractor, 40 x 40mm, 30 x 30mm                                                   | 19cm   | 2        |                                       |
| 28  | S 07-279   | Deaver Retractor, 25mm                                                                   | 30cm   | 1        |                                       |
| 20  | S 07-283   | Deaver Retractor, 50mm                                                                   | 30cm   | 1        |                                       |
| 30  | S 07-205   | Richardson Retractor, Blade, 28 x 20mm                                                   |        | 1        |                                       |
| 30  |            | Richardson Retractor, Blade, 44 x 38mm                                                   | 24cm   |          |                                       |
|     | S 07-211-1 |                                                                                          | 24cm   | 1        |                                       |
| 32  | S 07-213   | Kelly ReTractor, Blade, 65 x 50mm<br>Balfour Retractor With Inerchangeable, Blades 180mm | 26cm   | 1        |                                       |
| 33  | S 07-447   |                                                                                          | 05     | 1        |                                       |
| 34  | S 06-023   | Foerster Sponge Forceps, Straight, Serrated                                              | 25cm   | 1        |                                       |
| 35  | S 02-009   | Operating Scissors, Straight, Sharp/Blunt                                                | 14.5cm | 1        |                                       |
| 36  | S 07-491   | Ribbon Retractor, Flexible, 30mm                                                         | 33cm   | 1        |                                       |
| 37  | S 07-492   | Ribbon Retractor, Flexible, 40mm                                                         | 33cm   | 1        |                                       |
| 38  | S 07-493   | Ribbon Retractor, Flexible, 50mm                                                         | 33cm   | 1        |                                       |
| 39  | S 31-043   | Forceps Holder                                                                           | 20cm   | 1        |                                       |
| 40  | S 31-044   | Forceps Holder                                                                           | 25cm   | 1        |                                       |
| 41  | S 31-045   | Forceps Holder                                                                           | 30cm   | 1        |                                       |
| 42  | S 15-115   | DeBakery Tissue Forceps                                                                  | 20cm   | 1        |                                       |
| 43  | S 19-025   | Babcock Tissue Forceps, Straight                                                         | 16cm   | 1        |                                       |
| 44  | S 19-024   | Babcock Tissue Forceps, Straight                                                         | 24cm   | 2        |                                       |
| 45  | S 19-002   | Allis Tissue Forceps, 4 x 5 Teeth                                                        | 15cm   | 2        |                                       |
| 46  | S 19-005   | Allis Tissue Forceps, 5 x 6 Teeth                                                        | 25cm   | 2        |                                       |
| 47  | S 03-008   | Mayo Operating Scissors, Straight, TC Blades                                             | 17cm   | 2        |                                       |
| 48  | S 03-011   | Mayo Operating Scissors, Curved, TC Blades                                               | 17cm   | 1        |                                       |
| 49  | S 03-031   | Metzenbaum Scissors, Straight, TC Blades                                                 | 23cm   | 1        |                                       |
| 50  | S 03-035   | Metzenbaum Scissors, Curved, TC Blades                                                   | 18cm   | 1        |                                       |
| 51  | S 03-037   | Metzenbaum Scissors, Curved, TC Blades                                                   | 23cm   | 1        |                                       |
| 52  | S 11-055   | Mayo-Hegar, Needle Holder, TC Jaws                                                       | 16cm   | 1        |                                       |
| 53  | S 11-056   | Mayo-Hegar, Needle Holder, TC Jaws                                                       | 18cm   | 1        |                                       |
| 54  | S 11-057   | Mayo-Hegar, Needle Holder, TC Jaws                                                       | 20cm   | 1        |                                       |
| 55  | S 11-062   | Mayo-Hegar, Needle Holder, TC Jaws                                                       | 26cm   | 1        |                                       |
| 56  | S 31-053   | Stainless Steel Ruler                                                                    | 15cm   | 1        |                                       |
|     |            |                                                                                          |        |          |                                       |

#### **Basic Laparotomy Set**

www.ar-instrumed.com

#### **Basic Laparotomy Set**

### **Basic Laparotomy Set**

www.ar-instrumed.com