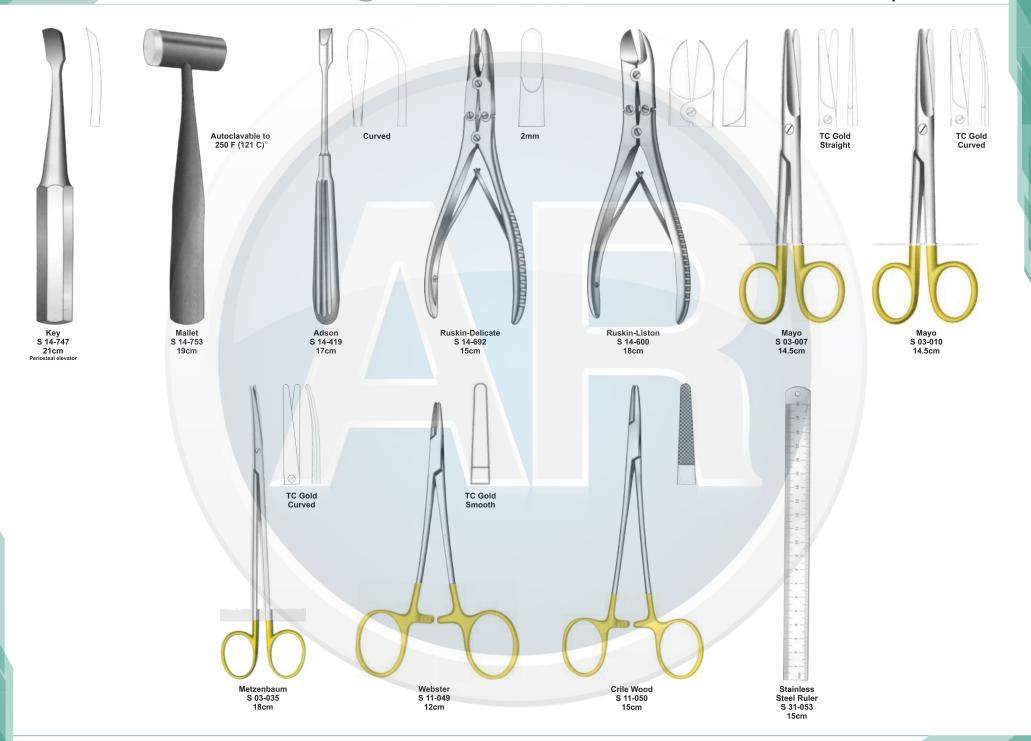

# Beta health

| No. | Code       | Discription                                                                              | Size   | Quantity | General Surgery                       |
|-----|------------|------------------------------------------------------------------------------------------|--------|----------|---------------------------------------|
| 1   | S-09-037   | Yankauer Suction Tube                                                                    | 27cm   | 1        | 110-251                               |
|     | S-09-041   | Poole Suction Tube, Straight, Diameter 10mm / Fr.30                                      |        |          |                                       |
| 2   |            | Scalpel Handle, Solid, Straight                                                          | 22cm   | 1        | 1. Basic Laparotomy Set               |
| 3   | S-01-044   | Scalpel Handle, Solid, Straight                                                          | No. 3  | 2        | Contains 109 pieces of 56 instruments |
| 4   | S-01-045   |                                                                                          | No. 4  | 2        |                                       |
| 5   | S-01-035   | Scalpel Handle, Solid, Straight                                                          | No. 7  | 1        |                                       |
| 6   | S-04-004   | Dressing Forceps, Standard                                                               | 14.5cm | 1        |                                       |
| 7   | S 04-089   | Tissue Forceps, 1 x2 Teeth                                                               | 14.5cm | 1        |                                       |
| 8   | S 04-022   | Adson Dressing Forecps, Serrated                                                         | 12cm   | 1        |                                       |
| 9   | S 04-122   | Adson Tissue Forceps, 1 x 2 Teeth                                                        | 12cm   | 1        |                                       |
| 10  | S 04-036   | Cushing Dressing Forceps, Serrated, Straight                                             | 17.5cm | 1        |                                       |
| 11  | S 04-261   | Cushing Tissue Forceps, 1 x 2 Teeth, Straight                                            | 17cm   | 1        |                                       |
| 12  | S 04-155   | Russ- Modell Dissecting Forceps                                                          | 20cm   | 1        |                                       |
| 13  | S 05-085   | Halsted Mosquito Forceps, Straight                                                       | 12.5cm | 6        |                                       |
| 14  | S 05-087   | Halsted Mosquito Forceps, Curved                                                         | 12.5cm | 6        |                                       |
| 15  | S 05-119   | Kelly Forceps, Straight                                                                  | 14cm   | 6        |                                       |
| 16  | S 05-120   | Kelly Forceps, Curved                                                                    | 14cm   | 12       |                                       |
| 17  | S 05-189   | Rochester-Pean Forceps, Curved                                                           | 16cm   | 6        |                                       |
| 18  | S 05-191   | Rochester-Pean Forceps, Curved                                                           | 20cm   | 2        |                                       |
| 19  | S 05-197   | Rochester-Ochsner Forceps, Straight, 1 x 2 Teeth                                         | 16cm   | 4        |                                       |
| 20  | S 05-217   | Baby Mixter Forceps, Full Curved                                                         | 18cm   | 1        |                                       |
| 21  | S 05-277   | Mixter Forceps                                                                           | 23cm   | 1        |                                       |
| 22  | S 05-274   | Mixter Forceps, Full Curved                                                              | 18cm   | 1        |                                       |
| 23  | S 05-285   | Lahey Gall Duct Forceps                                                                  | 19cm   | 2        |                                       |
| 24  | S 05-140   | Schnidt Tonsil Forceps, Slight Curved                                                    | 19cm   | 4        |                                       |
| 25  | S 05-347   | Backhaus Towel Clamp Forceps                                                             | 13cm   | 8        |                                       |
| 26  | S 07-317   | Parker-Langenbeck Retractor, Set of 2                                                    | 21cm   | 1        |                                       |
| 20  | S 07-318   | Goelet Retractor, 40 x 40mm, 30 x 30mm                                                   | 19cm   | 2        |                                       |
| 28  | S 07-279   | Deaver Retractor, 25mm                                                                   | 30cm   | 1        |                                       |
| 20  | S 07-283   | Deaver Retractor, 50mm                                                                   | 30cm   | 1        |                                       |
| 30  | S 07-205   | Richardson Retractor, Blade, 28 x 20mm                                                   |        | 1        |                                       |
| 30  |            | Richardson Retractor, Blade, 44 x 38mm                                                   | 24cm   |          |                                       |
|     | S 07-211-1 |                                                                                          | 24cm   | 1        |                                       |
| 32  | S 07-213   | Kelly ReTractor, Blade, 65 x 50mm<br>Balfour Retractor With Inerchangeable, Blades 180mm | 26cm   | 1        |                                       |
| 33  | S 07-447   |                                                                                          | 05     | 1        |                                       |
| 34  | S 06-023   | Foerster Sponge Forceps, Straight, Serrated                                              | 25cm   | 1        |                                       |
| 35  | S 02-009   | Operating Scissors, Straight, Sharp/Blunt                                                | 14.5cm | 1        |                                       |
| 36  | S 07-491   | Ribbon Retractor, Flexible, 30mm                                                         | 33cm   | 1        |                                       |
| 37  | S 07-492   | Ribbon Retractor, Flexible, 40mm                                                         | 33cm   | 1        |                                       |
| 38  | S 07-493   | Ribbon Retractor, Flexible, 50mm                                                         | 33cm   | 1        |                                       |
| 39  | S 31-043   | Forceps Holder                                                                           | 20cm   | 1        |                                       |
| 40  | S 31-044   | Forceps Holder                                                                           | 25cm   | 1        |                                       |
| 41  | S 31-045   | Forceps Holder                                                                           | 30cm   | 1        |                                       |
| 42  | S 15-115   | DeBakery Tissue Forceps                                                                  | 20cm   | 1        |                                       |
| 43  | S 19-025   | Babcock Tissue Forceps, Straight                                                         | 16cm   | 1        |                                       |
| 44  | S 19-024   | Babcock Tissue Forceps, Straight                                                         | 24cm   | 2        |                                       |
| 45  | S 19-002   | Allis Tissue Forceps, 4 x 5 Teeth                                                        | 15cm   | 2        |                                       |
| 46  | S 19-005   | Allis Tissue Forceps, 5 x 6 Teeth                                                        | 25cm   | 2        |                                       |
| 47  | S 03-008   | Mayo Operating Scissors, Straight, TC Blades                                             | 17cm   | 2        |                                       |
| 48  | S 03-011   | Mayo Operating Scissors, Curved, TC Blades                                               | 17cm   | 1        |                                       |
| 49  | S 03-031   | Metzenbaum Scissors, Straight, TC Blades                                                 | 23cm   | 1        |                                       |
| 50  | S 03-035   | Metzenbaum Scissors, Curved, TC Blades                                                   | 18cm   | 1        |                                       |
| 51  | S 03-037   | Metzenbaum Scissors, Curved, TC Blades                                                   | 23cm   | 1        |                                       |
| 52  | S 11-055   | Mayo-Hegar, Needle Holder, TC Jaws                                                       | 16cm   | 1        |                                       |
| 53  | S 11-056   | Mayo-Hegar, Needle Holder, TC Jaws                                                       | 18cm   | 1        |                                       |
| 54  | S 11-057   | Mayo-Hegar, Needle Holder, TC Jaws                                                       | 20cm   | 1        |                                       |
| 55  | S 11-062   | Mayo-Hegar, Needle Holder, TC Jaws                                                       | 26cm   | 1        |                                       |
| 56  | S 31-053   | Stainless Steel Ruler                                                                    | 15cm   | 1        |                                       |
|     |            |                                                                                          |        |          |                                       |