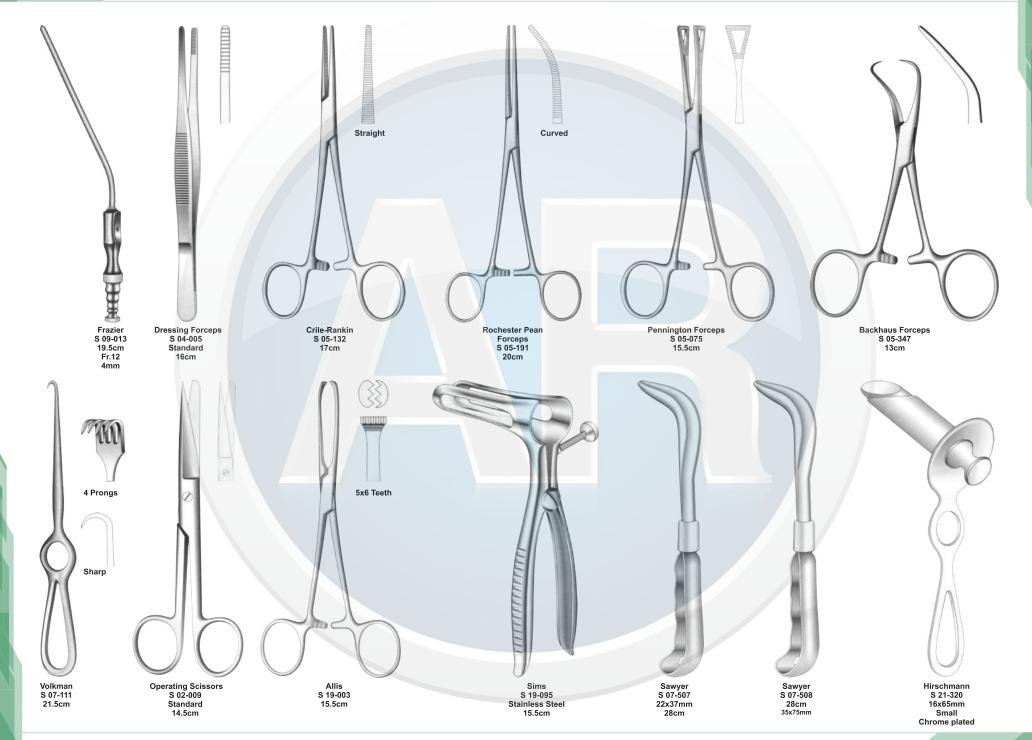

#### General Surgery 110-248 2. Minor Basic Instruments Set

Contains 40 pieces of 22 instruments

| No. | Code       | Discription                                                | Size   | Quantity |
|-----|------------|------------------------------------------------------------|--------|----------|
| 1   | S 09-037   | Yankauer Suction Tubr                                      | 27cm   | 1        |
| 2   | S 01-030   | Standard Scalpel Handle, Solid, Straight                   | No. 3  | 1        |
| 3   | S 04-004   | Dressing Forceps, Stander                                  | 14.5cm | 1        |
| 4   | S 05-085   | Halsted Mosquito Forceps, Straight                         | 12.5cm | 1        |
| 5   | S 05-087   | Halsted Mosquito Forceps, Curved                           | 12.5cm | 1        |
| 6   | S 05-120   | Kelly Forceps, Curved                                      | 14cm   | 1        |
| 7   | S 05-368   | Schindt Tonsil Forceps, Slight, Curved                     | 19cm   | 1        |
| 8   | S 05-347   | Backhaus Towel Clamp                                       | 13cm   | 1        |
| 9   | S 07-067-1 | Senn Miller, 7 x 8.5mm, Sharp                              | 16cm   | 1        |
| 10  | S 07-115   | Volkman Retractor, 3 Pronges, Blunt                        | 21.5cm | 1        |
| 11  | S 06-023   | Forester Sponge Forceps, Straight, Serrated                | 25cm   | 1        |
| 12  | S 02-009   | Standard Operating Scissors, Staight, Sharp/ Blunt         | 14.5cm | 1        |
| 13  | S 08-022   | Probe with Eye                                             | 14cm   | 1        |
| 14  | S 08-031   | Bustterfly Grooved Director With Probe Tip and Toungue Tie | 14cm   | 1        |
| 15  | S 09-054   | Frazier Ferguson Suction Tube 9 Fr. (3mm), Sliver plate    | 12cm   | 1        |
| 16  | S 19-002   | Allis Tissue Forceps, 4 x 5Teeth                           | 15cm   | 2        |
| 17  | S 03-007   | Mayo Dissectiong Scissors, Streaight, TC Blades            | 14.5cm | 2        |
| 18  | S 03-010   | Mayo Dissectiong Scissors, Curved, TC Blades               | 14.5cm | 2        |
| 19  | S 03-035   | Metzenbaum Scissors, Curved, TC Blades                     | 18cm   | 2        |
| 20  | S 11-050   | Crile Wood Needle Holder, TC Jaws                          | 15cm   | 2        |
| 21  | S 11-055   | Mayo-Hegar, Needle Holder, TC Jaws                         | 16cm   | 2        |
| 22  | S 11-056   | Mayo-Hegar, Needle Holder, TC Jaws                         | 18cm   | 2        |
|     |            |                                                            |        |          |

#### Minor Basic Instruments Set