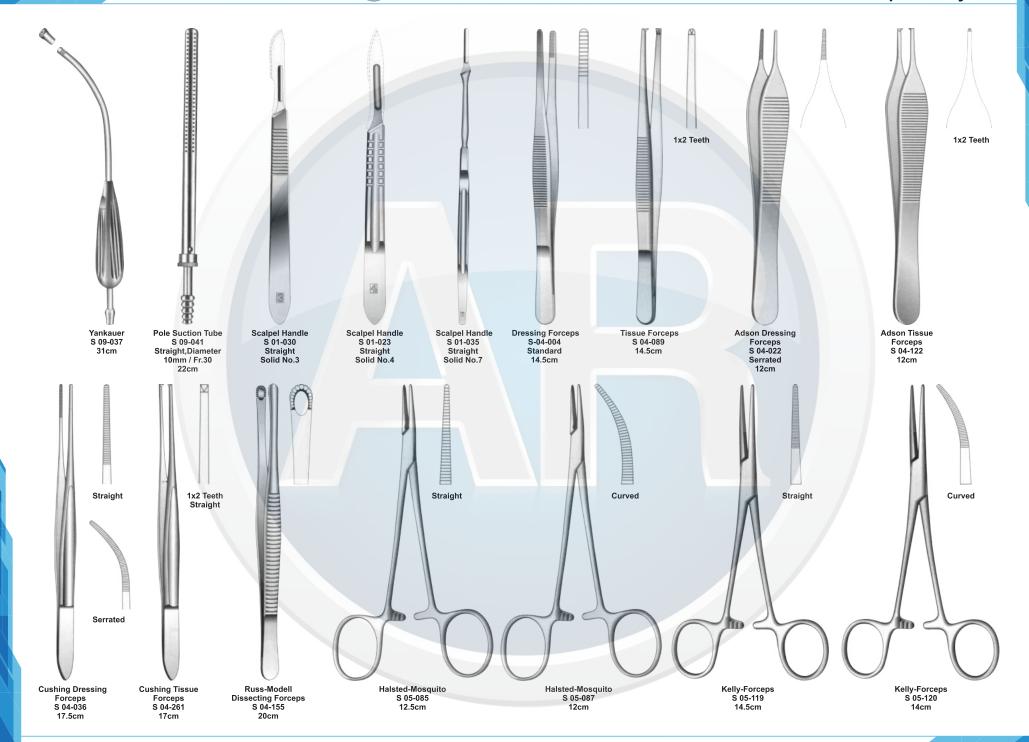

# Beta health

| No. | Code       | Discription                                                                              | Size   | Quantity | General Surgery                       |
|-----|------------|------------------------------------------------------------------------------------------|--------|----------|---------------------------------------|
| 1   | S-09-037   | Yankauer Suction Tube                                                                    | 27cm   | 1        | 110-251                               |
|     | S-09-041   | Poole Suction Tube, Straight, Diameter 10mm / Fr.30                                      |        |          |                                       |
| 2   |            | Scalpel Handle, Solid, Straight                                                          | 22cm   | 1        | 1. Basic Laparotomy Set               |
| 3   | S-01-044   | Scalpel Handle, Solid, Straight                                                          | No. 3  | 2        | Contains 109 pieces of 56 instruments |
| 4   | S-01-045   |                                                                                          | No. 4  | 2        |                                       |
| 5   | S-01-035   | Scalpel Handle, Solid, Straight                                                          | No. 7  | 1        |                                       |
| 6   | S-04-004   | Dressing Forceps, Standard                                                               | 14.5cm | 1        |                                       |
| 7   | S 04-089   | Tissue Forceps, 1 x2 Teeth                                                               | 14.5cm | 1        |                                       |
| 8   | S 04-022   | Adson Dressing Forecps, Serrated                                                         | 12cm   | 1        |                                       |
| 9   | S 04-122   | Adson Tissue Forceps, 1 x 2 Teeth                                                        | 12cm   | 1        |                                       |
| 10  | S 04-036   | Cushing Dressing Forceps, Serrated, Straight                                             | 17.5cm | 1        |                                       |
| 11  | S 04-261   | Cushing Tissue Forceps, 1 x 2 Teeth, Straight                                            | 17cm   | 1        |                                       |
| 12  | S 04-155   | Russ- Modell Dissecting Forceps                                                          | 20cm   | 1        |                                       |
| 13  | S 05-085   | Halsted Mosquito Forceps, Straight                                                       | 12.5cm | 6        |                                       |
| 14  | S 05-087   | Halsted Mosquito Forceps, Curved                                                         | 12.5cm | 6        |                                       |
| 15  | S 05-119   | Kelly Forceps, Straight                                                                  | 14cm   | 6        |                                       |
| 16  | S 05-120   | Kelly Forceps, Curved                                                                    | 14cm   | 12       |                                       |
| 17  | S 05-189   | Rochester-Pean Forceps, Curved                                                           | 16cm   | 6        |                                       |
| 18  | S 05-191   | Rochester-Pean Forceps, Curved                                                           | 20cm   | 2        |                                       |
| 19  | S 05-197   | Rochester-Ochsner Forceps, Straight, 1 x 2 Teeth                                         | 16cm   | 4        |                                       |
| 20  | S 05-217   | Baby Mixter Forceps, Full Curved                                                         | 18cm   | 1        |                                       |
| 21  | S 05-277   | Mixter Forceps                                                                           | 23cm   | 1        |                                       |
| 22  | S 05-274   | Mixter Forceps, Full Curved                                                              | 18cm   | 1        |                                       |
| 23  | S 05-285   | Lahey Gall Duct Forceps                                                                  | 19cm   | 2        |                                       |
| 24  | S 05-140   | Schnidt Tonsil Forceps, Slight Curved                                                    | 19cm   | 4        |                                       |
| 25  | S 05-347   | Backhaus Towel Clamp Forceps                                                             | 13cm   | 8        |                                       |
| 26  | S 07-317   | Parker-Langenbeck Retractor, Set of 2                                                    | 21cm   | 1        |                                       |
| 20  | S 07-318   | Goelet Retractor, 40 x 40mm, 30 x 30mm                                                   | 19cm   | 2        |                                       |
| 28  | S 07-279   | Deaver Retractor, 25mm                                                                   | 30cm   | 1        |                                       |
| 20  | S 07-283   | Deaver Retractor, 50mm                                                                   | 30cm   | 1        |                                       |
| 30  | S 07-205   | Richardson Retractor, Blade, 28 x 20mm                                                   |        | 1        |                                       |
| 30  |            | Richardson Retractor, Blade, 44 x 38mm                                                   | 24cm   |          |                                       |
|     | S 07-211-1 |                                                                                          | 24cm   | 1        |                                       |
| 32  | S 07-213   | Kelly ReTractor, Blade, 65 x 50mm<br>Balfour Retractor With Inerchangeable, Blades 180mm | 26cm   | 1        |                                       |
| 33  | S 07-447   |                                                                                          | 05     | 1        |                                       |
| 34  | S 06-023   | Foerster Sponge Forceps, Straight, Serrated                                              | 25cm   | 1        |                                       |
| 35  | S 02-009   | Operating Scissors, Straight, Sharp/Blunt                                                | 14.5cm | 1        |                                       |
| 36  | S 07-491   | Ribbon Retractor, Flexible, 30mm                                                         | 33cm   | 1        |                                       |
| 37  | S 07-492   | Ribbon Retractor, Flexible, 40mm                                                         | 33cm   | 1        |                                       |
| 38  | S 07-493   | Ribbon Retractor, Flexible, 50mm                                                         | 33cm   | 1        |                                       |
| 39  | S 31-043   | Forceps Holder                                                                           | 20cm   | 1        |                                       |
| 40  | S 31-044   | Forceps Holder                                                                           | 25cm   | 1        |                                       |
| 41  | S 31-045   | Forceps Holder                                                                           | 30cm   | 1        |                                       |
| 42  | S 15-115   | DeBakery Tissue Forceps                                                                  | 20cm   | 1        |                                       |
| 43  | S 19-025   | Babcock Tissue Forceps, Straight                                                         | 16cm   | 1        |                                       |
| 44  | S 19-024   | Babcock Tissue Forceps, Straight                                                         | 24cm   | 2        |                                       |
| 45  | S 19-002   | Allis Tissue Forceps, 4 x 5 Teeth                                                        | 15cm   | 2        |                                       |
| 46  | S 19-005   | Allis Tissue Forceps, 5 x 6 Teeth                                                        | 25cm   | 2        |                                       |
| 47  | S 03-008   | Mayo Operating Scissors, Straight, TC Blades                                             | 17cm   | 2        |                                       |
| 48  | S 03-011   | Mayo Operating Scissors, Curved, TC Blades                                               | 17cm   | 1        |                                       |
| 49  | S 03-031   | Metzenbaum Scissors, Straight, TC Blades                                                 | 23cm   | 1        |                                       |
| 50  | S 03-035   | Metzenbaum Scissors, Curved, TC Blades                                                   | 18cm   | 1        |                                       |
| 51  | S 03-037   | Metzenbaum Scissors, Curved, TC Blades                                                   | 23cm   | 1        |                                       |
| 52  | S 11-055   | Mayo-Hegar, Needle Holder, TC Jaws                                                       | 16cm   | 1        |                                       |
| 53  | S 11-056   | Mayo-Hegar, Needle Holder, TC Jaws                                                       | 18cm   | 1        |                                       |
| 54  | S 11-057   | Mayo-Hegar, Needle Holder, TC Jaws                                                       | 20cm   | 1        |                                       |
| 55  | S 11-062   | Mayo-Hegar, Needle Holder, TC Jaws                                                       | 26cm   | 1        |                                       |
| 56  | S 31-053   | Stainless Steel Ruler                                                                    | 15cm   | 1        |                                       |
|     |            |                                                                                          |        |          |                                       |

#### **Basic Laparotomy Set**

www.ar-instrumed.com

#### **Basic Laparotomy Set**

### **Basic Laparotomy Set**

www.ar-instrumed.com