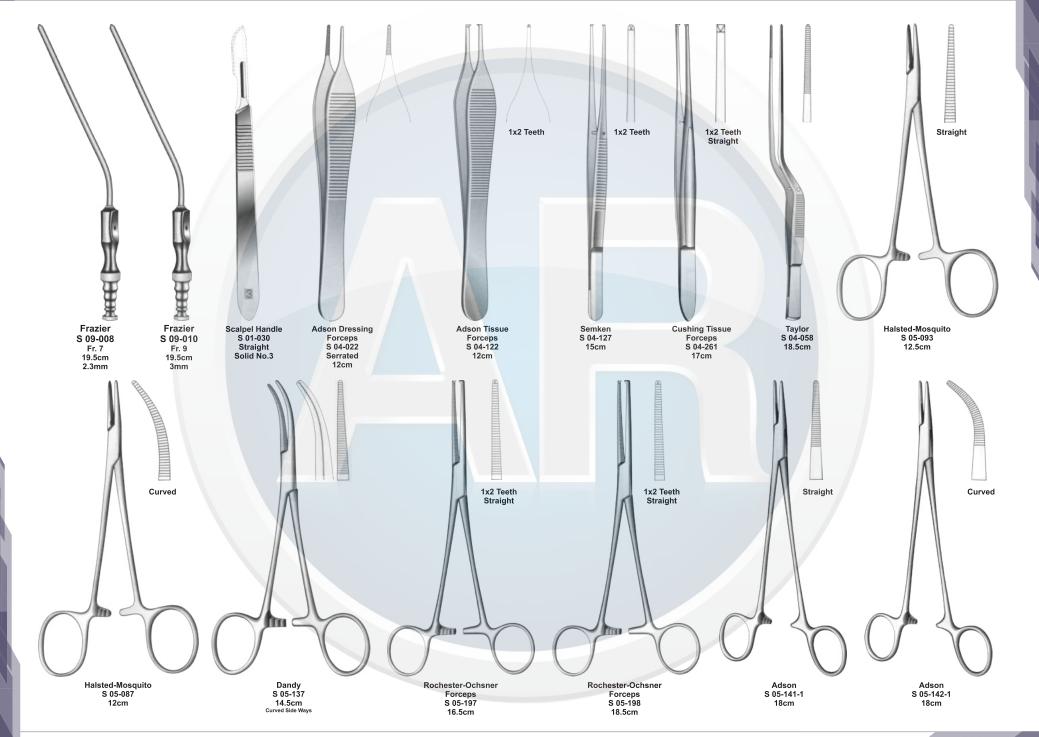

#### General Surgery 110-248 2. Minor Basic Instruments Set

Contains 40 pieces of 22 instruments

| No. | Code       | Discription                                                | Size   | Quantity |
|-----|------------|------------------------------------------------------------|--------|----------|
| 1   | S 09-037   | Yankauer Suction Tubr                                      | 27cm   | 1        |
| 2   | S 01-030   | Standard Scalpel Handle, Solid, Straight                   | No. 3  | 1        |
| 3   | S 04-004   | Dressing Forceps, Stander                                  | 14.5cm | 1        |
| 4   | S 05-085   | Halsted Mosquito Forceps, Straight                         | 12.5cm | 1        |
| 5   | S 05-087   | Halsted Mosquito Forceps, Curved                           | 12.5cm | 1        |
| 6   | S 05-120   | Kelly Forceps, Curved                                      | 14cm   | 1        |
| 7   | S 05-368   | Schindt Tonsil Forceps, Slight, Curved                     | 19cm   | 1        |
| 8   | S 05-347   | Backhaus Towel Clamp                                       | 13cm   | 1        |
| 9   | S 07-067-1 | Senn Miller, 7 x 8.5mm, Sharp                              | 16cm   | 1        |
| 10  | S 07-115   | Volkman Retractor, 3 Pronges, Blunt                        | 21.5cm | 1        |
| 11  | S 06-023   | Forester Sponge Forceps, Straight, Serrated                | 25cm   | 1        |
| 12  | S 02-009   | Standard Operating Scissors, Staight, Sharp/ Blunt         | 14.5cm | 1        |
| 13  | S 08-022   | Probe with Eye                                             | 14cm   | 1        |
| 14  | S 08-031   | Bustterfly Grooved Director With Probe Tip and Toungue Tie | 14cm   | 1        |
| 15  | S 09-054   | Frazier Ferguson Suction Tube 9 Fr. (3mm), Sliver plate    | 12cm   | 1        |
| 16  | S 19-002   | Allis Tissue Forceps, 4 x 5Teeth                           | 15cm   | 2        |
| 17  | S 03-007   | Mayo Dissectiong Scissors, Streaight, TC Blades            | 14.5cm | 2        |
| 18  | S 03-010   | Mayo Dissectiong Scissors, Curved, TC Blades               | 14.5cm | 2        |
| 19  | S 03-035   | Metzenbaum Scissors, Curved, TC Blades                     | 18cm   | 2        |
| 20  | S 11-050   | Crile Wood Needle Holder, TC Jaws                          | 15cm   | 2        |
| 21  | S 11-055   | Mayo-Hegar, Needle Holder, TC Jaws                         | 16cm   | 2        |
| 22  | S 11-056   | Mayo-Hegar, Needle Holder, TC Jaws                         | 18cm   | 2        |
|     |            |                                                            |        |          |

#### Minor Basic Instruments Set

#### Minor Basic Instruments Set

General Surgery 110-252

**3. Plastic Set** Contains 38 pieces of 24 instruments

| No. | Code       | Discription                                       | Size   | Quantity |
|-----|------------|---------------------------------------------------|--------|----------|
| 1   | S 04-022   | Adson Dressing Forceps, Serrated                  | 12cm   | 1        |
| 2   | S 04-122   | Adson Tissue Forceps, 1 x 2 Teeth                 | 12cm   | 1        |
| 3   | S 05-085   | Halsted Mosquito Forceps, Straight                | 12.5cm | 2        |
| 4   | S 05-087   | Halsted Mosquito Forceps, Curved                  | 12.5cm | 2        |
| 5   | S 05-120   | Kelly Forceps, Curved                             | 14cm   | 1        |
| 6   | S 05-133   | Crile-Rankin Forceps, Curved                      | 16cm   | 1        |
| 7   | S 05-258   | Germini Fprceps, Full Curved, Delicate            | 13cm   | 2        |
| 8   | S 05-345   | Backhaus Towel Clamp                              | 8cm    | 8        |
| 9   | S 07-067-1 | Senn Miller Hooklet, Sharp, 7 x 8.5mm             | 16cm   | 2        |
| 10  | S 07-335   | Jansen Retractor, Sharp                           | 10cm   | 1        |
| 11  | S 07-345   | Weitlaner Retractor, Blunt, 2 x 3 Teeth           | 10.5cm | 1        |
| 12  | S 06-023   | Foerster Sponge Forceps, Straight, Serrated       | 25cm   | 1        |
| 13  | S 02-084   | Metazenbaum Scissor, Curved, Blunt/ Blunt         | 14.5cm | 1        |
| 14  | S 02-138   | Joseph Operating Scissors, Straight               | 14cm   | 1        |
| 15  | S 02-145   | Kilner Scissors                                   | 13cm   | 1        |
| 16  | S 03-079   | Iris Scissors, Straight                           | 11.5cm | 1        |
| 17  | S 03-080   | Irish Scissors, Curved                            | 11.5cm | 1        |
| 18  | S 09-054   | Frazier Ferguson Suction Tube, 3mm./ Silver Plate | 12cm   | 1        |
| 19  | S 25-202   | Joseph Skin Hook, Single Prong, Sharp             | 15cm   | 2        |
| 20  | S 25-219   | Joseph Skin Hook, Double Prong 5mm, Sharp         | 16cm   | 2        |
| 21  | S 19-002   | Allis Tissue Forceps, 4 x 5 Teeth                 | 15cm   | 2        |
| 22  | S 04-141   | Adson-Brown Tissue Forceps, 7 x 7 Teeth           | 12cm   | 1        |
| 23  | S 11-049   | Webster Needle Holder, TC Jaws, Smooth            | 13cm   | 1        |
| 24  | S 11-050   | Crile Wood Needle Holder, TC Jaws                 | 15cm   | 1        |
|     |            |                                                   |        |          |