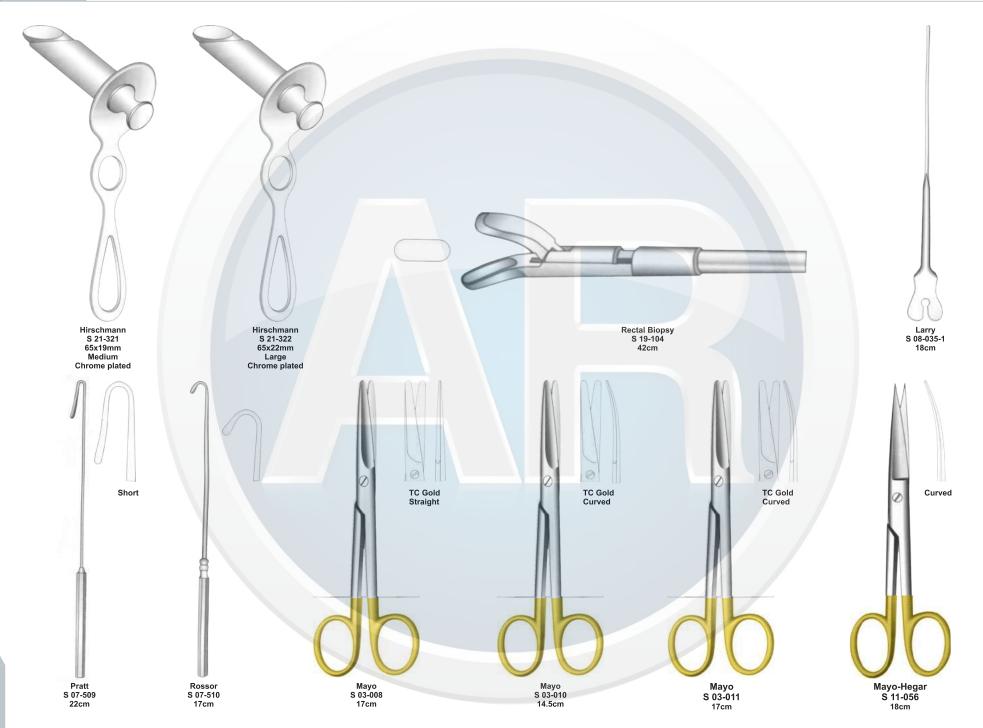

### **Pediatric Laparotomy Set**

www.ar-instrumed.com

General Surgery **110-255 6. Appendectomy & Hernia Set** Contains 61 pieces of 27 instruments

|     |            |                                                    | Contains 61 p | ieces of 27 instruments |
|-----|------------|----------------------------------------------------|---------------|-------------------------|
| No. | Code       | Discription                                        | Size          | Quantity                |
| 1   | S 09-042   | Poole Suction Tube, Curved, Diameter 8mm / Fr.23   | 22cm          | 1                       |
| 2   | S 01-030   | Standard Scalpel Handle, Solid, Straight           | No. 3         | 2                       |
| 3   | S 01-023   | Standard Scalpel Handle, Solid, Straight           | No. 4         | 2                       |
| 4   | S 04-004   | Standard Dressing Forceps                          | 14.5cm        | 1                       |
| 5   | S 04-089   | Tissue Forceps, 1 x 2 Teeth                        | 14.5cm        | 1                       |
| 6   | S 04-021   | Adson Dressing, Serrated                           | 12cm          | 1                       |
| 7   | S 04-122   | Adson Tissue Forceps, 1 x 2 Teeth                  | 12cm          | 1                       |
| 8   | S 05-085   | Halsted Mosquito Forceps, Staright                 | 12.5cm        | 2                       |
| 9   | S 05-087   | Halsted Mosquito Forceps, Curved                   | 12.5cm        | 6                       |
| 10  | S 05-133   | Crile-Rankin Forceps, Curved                       | 16cm          | 6                       |
| 11  | S 05-199   | Rochester Ochsner Forceps, 1 x 2 Teeth, Straight   | 20cm          | 6                       |
| 12  | S 05-347   | Backhaus Towel Clamp                               | 13cm          | 8                       |
| 13  | S 07-317   | U.S.Army Parker-Langenbeck Retractor, Set of 2     | 21cm          | 1                       |
| 14  | S 07-210-1 | Richardson Retractor, Blade, 36 x 28mm             | 24cm          | 2                       |
| 15  | S 07-213-1 | Kelly Retractor, Blade, 65 x 50mm                  | 26cm          | 2                       |
| 16  | S 06-023   | Foerster Sponge Forceps, Straight, Serrated        | 25cm          | 1                       |
| 17  | S 05-120   | Kelly FForceps, Curved                             | 14cm          | 4                       |
| 18  | S 07-491   | Ribbon Retractor, Flexible, 30mm                   | 33cm          | 1                       |
| 19  | S 07-492   | Ribbon Retractor, Flexible, 40mm                   | 33cm          | 1                       |
| 20  | S 19-021   | Babcock Tissue Forceps, Straight                   | 16cm          | 2                       |
| 21  | S 19-002   | Allis Tissue Forceps, 4 x 5 Teeth                  | 15cm          | 4                       |
| 22  | S 04-155   | Russ Model Tissue Forceps                          | 20cm          | 1                       |
| 23  | S 03-008   | Mayo Dissecting Scissors, Straight, TC Blades      | 17cm          | 1                       |
| 24  | S 03-011   | Mayo Dissecting Scissors, Curved, TC Blades        | 17cm          | 1                       |
| 25  | S 03-035   | Metazenbaum Dissecting Scissors, Curved, TC Blades | 18cm          | 1                       |
| 26  | S 11-055   | Mayo-Hegar, Needle Holder, TC Jaws                 | 16cm          | 1                       |
| 27  | S 11-056   | Mayo-Hegar, Needle Holder, TC Jaws                 | 18cm          | 1                       |
|     |            |                                                    |               |                         |

### Appendectomy & Hernia Set

19