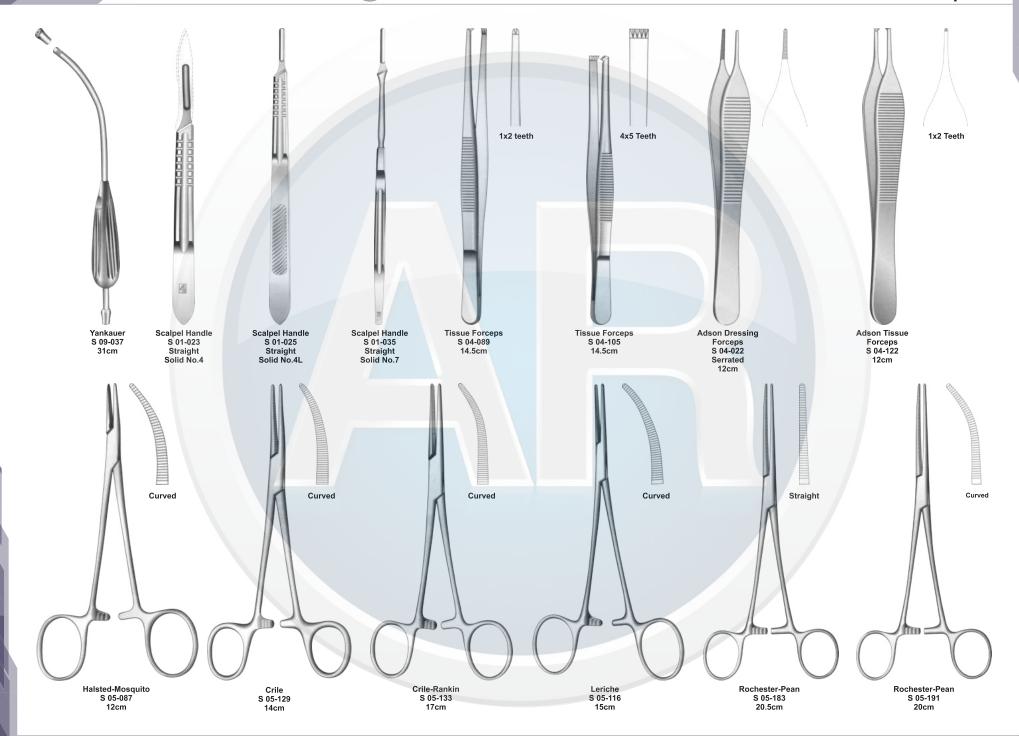

# Beta health

| No. | Code       | Discription                                                                              | Size   | Quantity | General Surgery                       |
|-----|------------|------------------------------------------------------------------------------------------|--------|----------|---------------------------------------|
| 1   | S-09-037   | Yankauer Suction Tube                                                                    | 27cm   | 1        | 110-251                               |
|     | S-09-041   | Poole Suction Tube, Straight, Diameter 10mm / Fr.30                                      |        |          |                                       |
| 2   |            | Scalpel Handle, Solid, Straight                                                          | 22cm   | 1        | 1. Basic Laparotomy Set               |
| 3   | S-01-044   | Scalpel Handle, Solid, Straight                                                          | No. 3  | 2        | Contains 109 pieces of 56 instruments |
| 4   | S-01-045   |                                                                                          | No. 4  | 2        |                                       |
| 5   | S-01-035   | Scalpel Handle, Solid, Straight                                                          | No. 7  | 1        |                                       |
| 6   | S-04-004   | Dressing Forceps, Standard                                                               | 14.5cm | 1        |                                       |
| 7   | S 04-089   | Tissue Forceps, 1 x2 Teeth                                                               | 14.5cm | 1        |                                       |
| 8   | S 04-022   | Adson Dressing Forecps, Serrated                                                         | 12cm   | 1        |                                       |
| 9   | S 04-122   | Adson Tissue Forceps, 1 x 2 Teeth                                                        | 12cm   | 1        |                                       |
| 10  | S 04-036   | Cushing Dressing Forceps, Serrated, Straight                                             | 17.5cm | 1        |                                       |
| 11  | S 04-261   | Cushing Tissue Forceps, 1 x 2 Teeth, Straight                                            | 17cm   | 1        |                                       |
| 12  | S 04-155   | Russ- Modell Dissecting Forceps                                                          | 20cm   | 1        |                                       |
| 13  | S 05-085   | Halsted Mosquito Forceps, Straight                                                       | 12.5cm | 6        |                                       |
| 14  | S 05-087   | Halsted Mosquito Forceps, Curved                                                         | 12.5cm | 6        |                                       |
| 15  | S 05-119   | Kelly Forceps, Straight                                                                  | 14cm   | 6        |                                       |
| 16  | S 05-120   | Kelly Forceps, Curved                                                                    | 14cm   | 12       |                                       |
| 17  | S 05-189   | Rochester-Pean Forceps, Curved                                                           | 16cm   | 6        |                                       |
| 18  | S 05-191   | Rochester-Pean Forceps, Curved                                                           | 20cm   | 2        |                                       |
| 19  | S 05-197   | Rochester-Ochsner Forceps, Straight, 1 x 2 Teeth                                         | 16cm   | 4        |                                       |
| 20  | S 05-217   | Baby Mixter Forceps, Full Curved                                                         | 18cm   | 1        |                                       |
| 21  | S 05-277   | Mixter Forceps                                                                           | 23cm   | 1        |                                       |
| 22  | S 05-274   | Mixter Forceps, Full Curved                                                              | 18cm   | 1        |                                       |
| 23  | S 05-285   | Lahey Gall Duct Forceps                                                                  | 19cm   | 2        |                                       |
| 24  | S 05-140   | Schnidt Tonsil Forceps, Slight Curved                                                    | 19cm   | 4        |                                       |
| 25  | S 05-347   | Backhaus Towel Clamp Forceps                                                             | 13cm   | 8        |                                       |
| 26  | S 07-317   | Parker-Langenbeck Retractor, Set of 2                                                    | 21cm   | 1        |                                       |
| 20  | S 07-318   | Goelet Retractor, 40 x 40mm, 30 x 30mm                                                   | 19cm   | 2        |                                       |
| 28  | S 07-279   | Deaver Retractor, 25mm                                                                   | 30cm   | 1        |                                       |
| 20  | S 07-283   | Deaver Retractor, 50mm                                                                   | 30cm   | 1        |                                       |
| 30  | S 07-205   | Richardson Retractor, Blade, 28 x 20mm                                                   |        | 1        |                                       |
| 30  |            | Richardson Retractor, Blade, 44 x 38mm                                                   | 24cm   |          |                                       |
|     | S 07-211-1 |                                                                                          | 24cm   | 1        |                                       |
| 32  | S 07-213   | Kelly ReTractor, Blade, 65 x 50mm<br>Balfour Retractor With Inerchangeable, Blades 180mm | 26cm   | 1        |                                       |
| 33  | S 07-447   |                                                                                          | 05     | 1        |                                       |
| 34  | S 06-023   | Foerster Sponge Forceps, Straight, Serrated                                              | 25cm   | 1        |                                       |
| 35  | S 02-009   | Operating Scissors, Straight, Sharp/Blunt                                                | 14.5cm | 1        |                                       |
| 36  | S 07-491   | Ribbon Retractor, Flexible, 30mm                                                         | 33cm   | 1        |                                       |
| 37  | S 07-492   | Ribbon Retractor, Flexible, 40mm                                                         | 33cm   | 1        |                                       |
| 38  | S 07-493   | Ribbon Retractor, Flexible, 50mm                                                         | 33cm   | 1        |                                       |
| 39  | S 31-043   | Forceps Holder                                                                           | 20cm   | 1        |                                       |
| 40  | S 31-044   | Forceps Holder                                                                           | 25cm   | 1        |                                       |
| 41  | S 31-045   | Forceps Holder                                                                           | 30cm   | 1        |                                       |
| 42  | S 15-115   | DeBakery Tissue Forceps                                                                  | 20cm   | 1        |                                       |
| 43  | S 19-025   | Babcock Tissue Forceps, Straight                                                         | 16cm   | 1        |                                       |
| 44  | S 19-024   | Babcock Tissue Forceps, Straight                                                         | 24cm   | 2        |                                       |
| 45  | S 19-002   | Allis Tissue Forceps, 4 x 5 Teeth                                                        | 15cm   | 2        |                                       |
| 46  | S 19-005   | Allis Tissue Forceps, 5 x 6 Teeth                                                        | 25cm   | 2        |                                       |
| 47  | S 03-008   | Mayo Operating Scissors, Straight, TC Blades                                             | 17cm   | 2        |                                       |
| 48  | S 03-011   | Mayo Operating Scissors, Curved, TC Blades                                               | 17cm   | 1        |                                       |
| 49  | S 03-031   | Metzenbaum Scissors, Straight, TC Blades                                                 | 23cm   | 1        |                                       |
| 50  | S 03-035   | Metzenbaum Scissors, Curved, TC Blades                                                   | 18cm   | 1        |                                       |
| 51  | S 03-037   | Metzenbaum Scissors, Curved, TC Blades                                                   | 23cm   | 1        |                                       |
| 52  | S 11-055   | Mayo-Hegar, Needle Holder, TC Jaws                                                       | 16cm   | 1        |                                       |
| 53  | S 11-056   | Mayo-Hegar, Needle Holder, TC Jaws                                                       | 18cm   | 1        |                                       |
| 54  | S 11-057   | Mayo-Hegar, Needle Holder, TC Jaws                                                       | 20cm   | 1        |                                       |
| 55  | S 11-062   | Mayo-Hegar, Needle Holder, TC Jaws                                                       | 26cm   | 1        |                                       |
| 56  | S 31-053   | Stainless Steel Ruler                                                                    | 15cm   | 1        |                                       |
|     |            |                                                                                          |        |          |                                       |