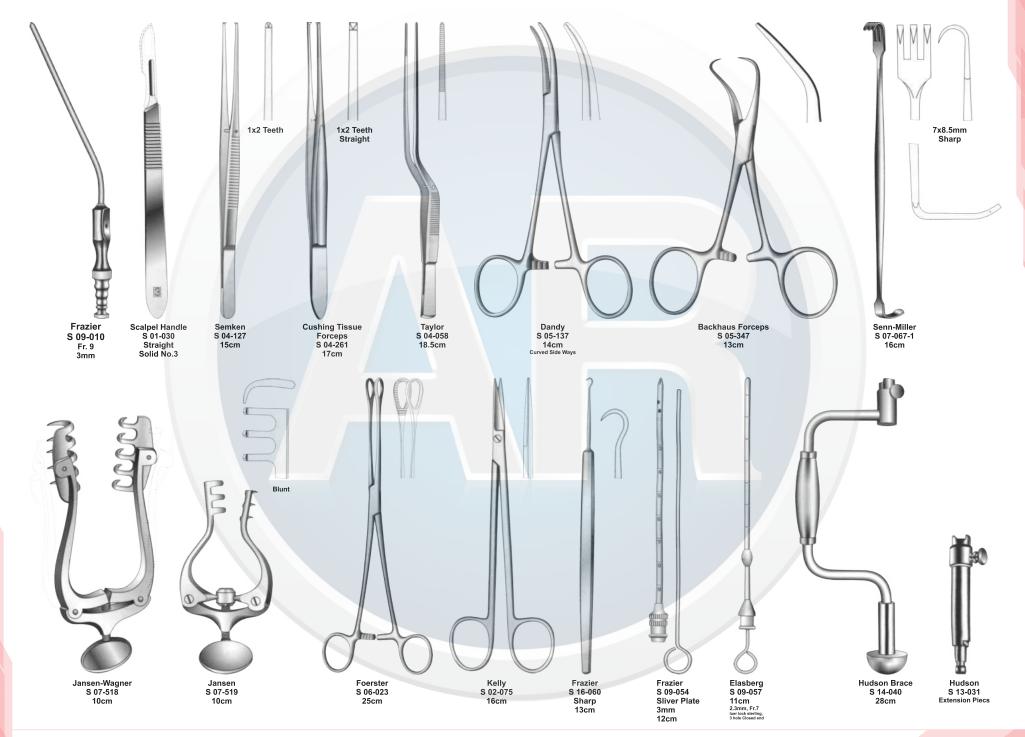

# Beta health

| No. | Code       | Discription                                                                              | Size   | Quantity | General Surgery                       |
|-----|------------|------------------------------------------------------------------------------------------|--------|----------|---------------------------------------|
| 1   | S-09-037   | Yankauer Suction Tube                                                                    | 27cm   | 1        | 110-251                               |
|     | S-09-041   | Poole Suction Tube, Straight, Diameter 10mm / Fr.30                                      |        |          |                                       |
| 2   |            | Scalpel Handle, Solid, Straight                                                          | 22cm   | 1        | 1. Basic Laparotomy Set               |
| 3   | S-01-044   | Scalpel Handle, Solid, Straight                                                          | No. 3  | 2        | Contains 109 pieces of 56 instruments |
| 4   | S-01-045   |                                                                                          | No. 4  | 2        |                                       |
| 5   | S-01-035   | Scalpel Handle, Solid, Straight                                                          | No. 7  | 1        |                                       |
| 6   | S-04-004   | Dressing Forceps, Standard                                                               | 14.5cm | 1        |                                       |
| 7   | S 04-089   | Tissue Forceps, 1 x2 Teeth                                                               | 14.5cm | 1        |                                       |
| 8   | S 04-022   | Adson Dressing Forecps, Serrated                                                         | 12cm   | 1        |                                       |
| 9   | S 04-122   | Adson Tissue Forceps, 1 x 2 Teeth                                                        | 12cm   | 1        |                                       |
| 10  | S 04-036   | Cushing Dressing Forceps, Serrated, Straight                                             | 17.5cm | 1        |                                       |
| 11  | S 04-261   | Cushing Tissue Forceps, 1 x 2 Teeth, Straight                                            | 17cm   | 1        |                                       |
| 12  | S 04-155   | Russ- Modell Dissecting Forceps                                                          | 20cm   | 1        |                                       |
| 13  | S 05-085   | Halsted Mosquito Forceps, Straight                                                       | 12.5cm | 6        |                                       |
| 14  | S 05-087   | Halsted Mosquito Forceps, Curved                                                         | 12.5cm | 6        |                                       |
| 15  | S 05-119   | Kelly Forceps, Straight                                                                  | 14cm   | 6        |                                       |
| 16  | S 05-120   | Kelly Forceps, Curved                                                                    | 14cm   | 12       |                                       |
| 17  | S 05-189   | Rochester-Pean Forceps, Curved                                                           | 16cm   | 6        |                                       |
| 18  | S 05-191   | Rochester-Pean Forceps, Curved                                                           | 20cm   | 2        |                                       |
| 19  | S 05-197   | Rochester-Ochsner Forceps, Straight, 1 x 2 Teeth                                         | 16cm   | 4        |                                       |
| 20  | S 05-217   | Baby Mixter Forceps, Full Curved                                                         | 18cm   | 1        |                                       |
| 21  | S 05-277   | Mixter Forceps                                                                           | 23cm   | 1        |                                       |
| 22  | S 05-274   | Mixter Forceps, Full Curved                                                              | 18cm   | 1        |                                       |
| 23  | S 05-285   | Lahey Gall Duct Forceps                                                                  | 19cm   | 2        |                                       |
| 24  | S 05-140   | Schnidt Tonsil Forceps, Slight Curved                                                    | 19cm   | 4        |                                       |
| 25  | S 05-347   | Backhaus Towel Clamp Forceps                                                             | 13cm   | 8        |                                       |
| 26  | S 07-317   | Parker-Langenbeck Retractor, Set of 2                                                    | 21cm   | 1        |                                       |
| 20  | S 07-318   | Goelet Retractor, 40 x 40mm, 30 x 30mm                                                   | 19cm   | 2        |                                       |
| 28  | S 07-279   | Deaver Retractor, 25mm                                                                   | 30cm   | 1        |                                       |
| 20  | S 07-283   | Deaver Retractor, 50mm                                                                   | 30cm   | 1        |                                       |
| 30  | S 07-205   | Richardson Retractor, Blade, 28 x 20mm                                                   |        | 1        |                                       |
| 30  |            | Richardson Retractor, Blade, 44 x 38mm                                                   | 24cm   |          |                                       |
|     | S 07-211-1 |                                                                                          | 24cm   | 1        |                                       |
| 32  | S 07-213   | Kelly ReTractor, Blade, 65 x 50mm<br>Balfour Retractor With Inerchangeable, Blades 180mm | 26cm   | 1        |                                       |
| 33  | S 07-447   |                                                                                          | 05     | 1        |                                       |
| 34  | S 06-023   | Foerster Sponge Forceps, Straight, Serrated                                              | 25cm   | 1        |                                       |
| 35  | S 02-009   | Operating Scissors, Straight, Sharp/Blunt                                                | 14.5cm | 1        |                                       |
| 36  | S 07-491   | Ribbon Retractor, Flexible, 30mm                                                         | 33cm   | 1        |                                       |
| 37  | S 07-492   | Ribbon Retractor, Flexible, 40mm                                                         | 33cm   | 1        |                                       |
| 38  | S 07-493   | Ribbon Retractor, Flexible, 50mm                                                         | 33cm   | 1        |                                       |
| 39  | S 31-043   | Forceps Holder                                                                           | 20cm   | 1        |                                       |
| 40  | S 31-044   | Forceps Holder                                                                           | 25cm   | 1        |                                       |
| 41  | S 31-045   | Forceps Holder                                                                           | 30cm   | 1        |                                       |
| 42  | S 15-115   | DeBakery Tissue Forceps                                                                  | 20cm   | 1        |                                       |
| 43  | S 19-025   | Babcock Tissue Forceps, Straight                                                         | 16cm   | 1        |                                       |
| 44  | S 19-024   | Babcock Tissue Forceps, Straight                                                         | 24cm   | 2        |                                       |
| 45  | S 19-002   | Allis Tissue Forceps, 4 x 5 Teeth                                                        | 15cm   | 2        |                                       |
| 46  | S 19-005   | Allis Tissue Forceps, 5 x 6 Teeth                                                        | 25cm   | 2        |                                       |
| 47  | S 03-008   | Mayo Operating Scissors, Straight, TC Blades                                             | 17cm   | 2        |                                       |
| 48  | S 03-011   | Mayo Operating Scissors, Curved, TC Blades                                               | 17cm   | 1        |                                       |
| 49  | S 03-031   | Metzenbaum Scissors, Straight, TC Blades                                                 | 23cm   | 1        |                                       |
| 50  | S 03-035   | Metzenbaum Scissors, Curved, TC Blades                                                   | 18cm   | 1        |                                       |
| 51  | S 03-037   | Metzenbaum Scissors, Curved, TC Blades                                                   | 23cm   | 1        |                                       |
| 52  | S 11-055   | Mayo-Hegar, Needle Holder, TC Jaws                                                       | 16cm   | 1        |                                       |
| 53  | S 11-056   | Mayo-Hegar, Needle Holder, TC Jaws                                                       | 18cm   | 1        |                                       |
| 54  | S 11-057   | Mayo-Hegar, Needle Holder, TC Jaws                                                       | 20cm   | 1        |                                       |
| 55  | S 11-062   | Mayo-Hegar, Needle Holder, TC Jaws                                                       | 26cm   | 1        |                                       |
| 56  | S 31-053   | Stainless Steel Ruler                                                                    | 15cm   | 1        |                                       |
|     |            |                                                                                          |        |          |                                       |