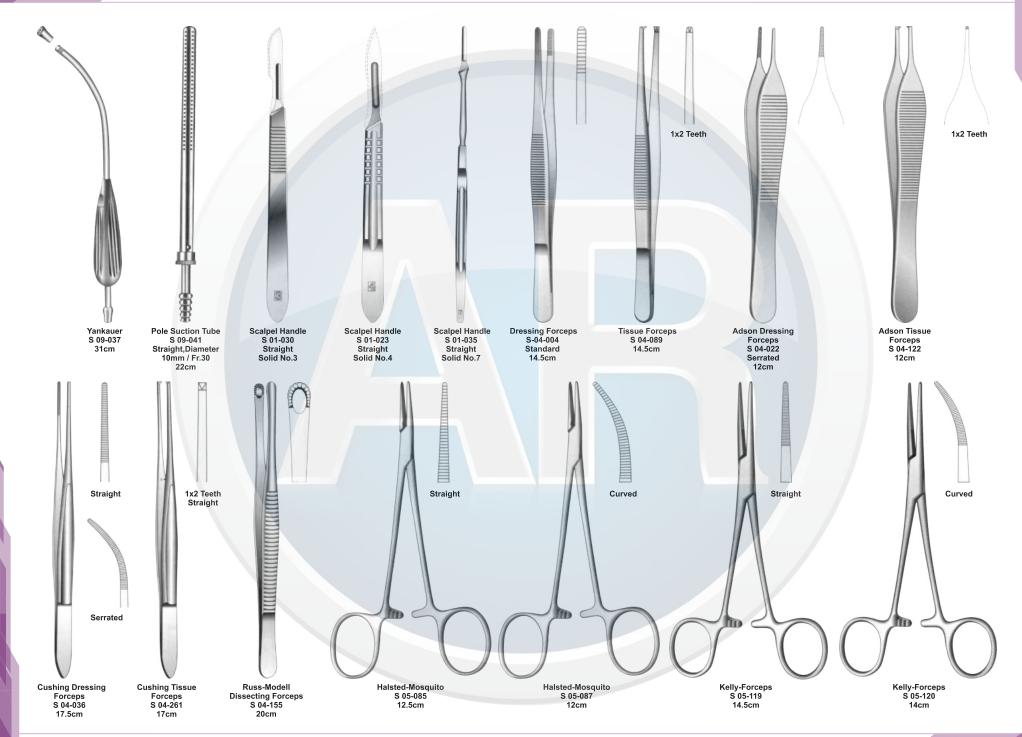

# Beta health

| No. | Code       | Discription                                                                              | Size   | Quantity | General Surgery                       |
|-----|------------|------------------------------------------------------------------------------------------|--------|----------|---------------------------------------|
| 1   | S-09-037   | Yankauer Suction Tube                                                                    | 27cm   | 1        | 110-251                               |
|     | S-09-041   | Poole Suction Tube, Straight, Diameter 10mm / Fr.30                                      |        |          |                                       |
| 2   |            | Scalpel Handle, Solid, Straight                                                          | 22cm   | 1        | 1. Basic Laparotomy Set               |
| 3   | S-01-044   | Scalpel Handle, Solid, Straight                                                          | No. 3  | 2        | Contains 109 pieces of 56 instruments |
| 4   | S-01-045   |                                                                                          | No. 4  | 2        |                                       |
| 5   | S-01-035   | Scalpel Handle, Solid, Straight                                                          | No. 7  | 1        |                                       |
| 6   | S-04-004   | Dressing Forceps, Standard                                                               | 14.5cm | 1        |                                       |
| 7   | S 04-089   | Tissue Forceps, 1 x2 Teeth                                                               | 14.5cm | 1        |                                       |
| 8   | S 04-022   | Adson Dressing Forecps, Serrated                                                         | 12cm   | 1        |                                       |
| 9   | S 04-122   | Adson Tissue Forceps, 1 x 2 Teeth                                                        | 12cm   | 1        |                                       |
| 10  | S 04-036   | Cushing Dressing Forceps, Serrated, Straight                                             | 17.5cm | 1        |                                       |
| 11  | S 04-261   | Cushing Tissue Forceps, 1 x 2 Teeth, Straight                                            | 17cm   | 1        |                                       |
| 12  | S 04-155   | Russ- Modell Dissecting Forceps                                                          | 20cm   | 1        |                                       |
| 13  | S 05-085   | Halsted Mosquito Forceps, Straight                                                       | 12.5cm | 6        |                                       |
| 14  | S 05-087   | Halsted Mosquito Forceps, Curved                                                         | 12.5cm | 6        |                                       |
| 15  | S 05-119   | Kelly Forceps, Straight                                                                  | 14cm   | 6        |                                       |
| 16  | S 05-120   | Kelly Forceps, Curved                                                                    | 14cm   | 12       |                                       |
| 17  | S 05-189   | Rochester-Pean Forceps, Curved                                                           | 16cm   | 6        |                                       |
| 18  | S 05-191   | Rochester-Pean Forceps, Curved                                                           | 20cm   | 2        |                                       |
| 19  | S 05-197   | Rochester-Ochsner Forceps, Straight, 1 x 2 Teeth                                         | 16cm   | 4        |                                       |
| 20  | S 05-217   | Baby Mixter Forceps, Full Curved                                                         | 18cm   | 1        |                                       |
| 21  | S 05-277   | Mixter Forceps                                                                           | 23cm   | 1        |                                       |
| 22  | S 05-274   | Mixter Forceps, Full Curved                                                              | 18cm   | 1        |                                       |
| 23  | S 05-285   | Lahey Gall Duct Forceps                                                                  | 19cm   | 2        |                                       |
| 24  | S 05-140   | Schnidt Tonsil Forceps, Slight Curved                                                    | 19cm   | 4        |                                       |
| 25  | S 05-347   | Backhaus Towel Clamp Forceps                                                             | 13cm   | 8        |                                       |
| 26  | S 07-317   | Parker-Langenbeck Retractor, Set of 2                                                    | 21cm   | 1        |                                       |
| 20  | S 07-318   | Goelet Retractor, 40 x 40mm, 30 x 30mm                                                   | 19cm   | 2        |                                       |
| 28  | S 07-279   | Deaver Retractor, 25mm                                                                   | 30cm   | 1        |                                       |
| 20  | S 07-283   | Deaver Retractor, 50mm                                                                   | 30cm   | 1        |                                       |
| 30  | S 07-205   | Richardson Retractor, Blade, 28 x 20mm                                                   |        | 1        |                                       |
| 30  |            | Richardson Retractor, Blade, 44 x 38mm                                                   | 24cm   |          |                                       |
|     | S 07-211-1 |                                                                                          | 24cm   | 1        |                                       |
| 32  | S 07-213   | Kelly ReTractor, Blade, 65 x 50mm<br>Balfour Retractor With Inerchangeable, Blades 180mm | 26cm   | 1        |                                       |
| 33  | S 07-447   |                                                                                          | 05     | 1        |                                       |
| 34  | S 06-023   | Foerster Sponge Forceps, Straight, Serrated                                              | 25cm   | 1        |                                       |
| 35  | S 02-009   | Operating Scissors, Straight, Sharp/Blunt                                                | 14.5cm | 1        |                                       |
| 36  | S 07-491   | Ribbon Retractor, Flexible, 30mm                                                         | 33cm   | 1        |                                       |
| 37  | S 07-492   | Ribbon Retractor, Flexible, 40mm                                                         | 33cm   | 1        |                                       |
| 38  | S 07-493   | Ribbon Retractor, Flexible, 50mm                                                         | 33cm   | 1        |                                       |
| 39  | S 31-043   | Forceps Holder                                                                           | 20cm   | 1        |                                       |
| 40  | S 31-044   | Forceps Holder                                                                           | 25cm   | 1        |                                       |
| 41  | S 31-045   | Forceps Holder                                                                           | 30cm   | 1        |                                       |
| 42  | S 15-115   | DeBakery Tissue Forceps                                                                  | 20cm   | 1        |                                       |
| 43  | S 19-025   | Babcock Tissue Forceps, Straight                                                         | 16cm   | 1        |                                       |
| 44  | S 19-024   | Babcock Tissue Forceps, Straight                                                         | 24cm   | 2        |                                       |
| 45  | S 19-002   | Allis Tissue Forceps, 4 x 5 Teeth                                                        | 15cm   | 2        |                                       |
| 46  | S 19-005   | Allis Tissue Forceps, 5 x 6 Teeth                                                        | 25cm   | 2        |                                       |
| 47  | S 03-008   | Mayo Operating Scissors, Straight, TC Blades                                             | 17cm   | 2        |                                       |
| 48  | S 03-011   | Mayo Operating Scissors, Curved, TC Blades                                               | 17cm   | 1        |                                       |
| 49  | S 03-031   | Metzenbaum Scissors, Straight, TC Blades                                                 | 23cm   | 1        |                                       |
| 50  | S 03-035   | Metzenbaum Scissors, Curved, TC Blades                                                   | 18cm   | 1        |                                       |
| 51  | S 03-037   | Metzenbaum Scissors, Curved, TC Blades                                                   | 23cm   | 1        |                                       |
| 52  | S 11-055   | Mayo-Hegar, Needle Holder, TC Jaws                                                       | 16cm   | 1        |                                       |
| 53  | S 11-056   | Mayo-Hegar, Needle Holder, TC Jaws                                                       | 18cm   | 1        |                                       |
| 54  | S 11-057   | Mayo-Hegar, Needle Holder, TC Jaws                                                       | 20cm   | 1        |                                       |
| 55  | S 11-062   | Mayo-Hegar, Needle Holder, TC Jaws                                                       | 26cm   | 1        |                                       |
| 56  | S 31-053   | Stainless Steel Ruler                                                                    | 15cm   | 1        |                                       |
|     |            |                                                                                          |        |          |                                       |

#### Minor Basic Instruments Set

General Surgery 110-252

**3. Plastic Set** Contains 38 pieces of 24 instruments

| No. | Code       | Discription                                       | Size   | Quantity |
|-----|------------|---------------------------------------------------|--------|----------|
| 1   | S 04-022   | Adson Dressing Forceps, Serrated                  | 12cm   | 1        |
| 2   | S 04-122   | Adson Tissue Forceps, 1 x 2 Teeth                 | 12cm   | 1        |
| 3   | S 05-085   | Halsted Mosquito Forceps, Straight                | 12.5cm | 2        |
| 4   | S 05-087   | Halsted Mosquito Forceps, Curved                  | 12.5cm | 2        |
| 5   | S 05-120   | Kelly Forceps, Curved                             | 14cm   | 1        |
| 6   | S 05-133   | Crile-Rankin Forceps, Curved                      | 16cm   | 1        |
| 7   | S 05-258   | Germini Fprceps, Full Curved, Delicate            | 13cm   | 2        |
| 8   | S 05-345   | Backhaus Towel Clamp                              | 8cm    | 8        |
| 9   | S 07-067-1 | Senn Miller Hooklet, Sharp, 7 x 8.5mm             | 16cm   | 2        |
| 10  | S 07-335   | Jansen Retractor, Sharp                           | 10cm   | 1        |
| 11  | S 07-345   | Weitlaner Retractor, Blunt, 2 x 3 Teeth           | 10.5cm | 1        |
| 12  | S 06-023   | Foerster Sponge Forceps, Straight, Serrated       | 25cm   | 1        |
| 13  | S 02-084   | Metazenbaum Scissor, Curved, Blunt/ Blunt         | 14.5cm | 1        |
| 14  | S 02-138   | Joseph Operating Scissors, Straight               | 14cm   | 1        |
| 15  | S 02-145   | Kilner Scissors                                   | 13cm   | 1        |
| 16  | S 03-079   | Iris Scissors, Straight                           | 11.5cm | 1        |
| 17  | S 03-080   | Irish Scissors, Curved                            | 11.5cm | 1        |
| 18  | S 09-054   | Frazier Ferguson Suction Tube, 3mm./ Silver Plate | 12cm   | 1        |
| 19  | S 25-202   | Joseph Skin Hook, Single Prong, Sharp             | 15cm   | 2        |
| 20  | S 25-219   | Joseph Skin Hook, Double Prong 5mm, Sharp         | 16cm   | 2        |
| 21  | S 19-002   | Allis Tissue Forceps, 4 x 5 Teeth                 | 15cm   | 2        |
| 22  | S 04-141   | Adson-Brown Tissue Forceps, 7 x 7 Teeth           | 12cm   | 1        |
| 23  | S 11-049   | Webster Needle Holder, TC Jaws, Smooth            | 13cm   | 1        |
| 24  | S 11-050   | Crile Wood Needle Holder, TC Jaws                 | 15cm   | 1        |
|     |            |                                                   |        |          |

www.ar-instrumed.com

General Surgery **110-253 4. Hand Set** Contains 48 pieces of 19 instruments

| No. | Code     | Discription                                        | Size   | Quantity |
|-----|----------|----------------------------------------------------|--------|----------|
| 1   | S 01-030 | Standard Scalpel Handle, Solid, Straight           | No. 3  | 2        |
| 2   | S 04-004 | Standard Dressing Forceps                          | 14.5cm | 2        |
| 3   | S 04-089 | Tissue Forceps, 1 x 2 Teeth                        | 14.5cm | 2        |
| 4   | S 04-021 | Adson Dressing Forceps, Serrated                   | 12cm   | 2        |
| 5   | S 04-112 | Adson Tissue Forceps, 1 x 2 Teeth                  | 12cm   | 2        |
| 6   | S 05-085 | Halsted Mosquito Forceps, Straight                 | 12.5cm | 6        |
| 7   | S 05-087 | Halsted Mosquito Forceps, Curved                   | 12.5cm | 6        |
| 8   | S 05-122 | Kelly Forceps, Curved                              | 14cm   | 6        |
| 9   | S 05-345 | Backhaus Towel Clamp                               | 9cm    | 4        |
| 10  | S 07-050 | Rigid Shaft Retractor, 1 Sharp Prong               | 16cm   | 2        |
| 11  | S 07-114 | Valkman Retractor, 2 Prongs, Blunt                 | 21.5cm | 2        |
| 12  | S 07-069 | Cushing Retractor                                  | 20cm   | 2        |
| 13  | S 06-021 | Foerster Sponge Forceps, Straight, Serrated        | 18cm   | 2        |
| 14  | S 19-003 | Allis Tissue Forceps, 5 x 6 Teeth                  | 15cm   | 2        |
| 15  | S 03-008 | Mayo Dissecting Scissors, Straight, TC Blasdes     | 17cm   | 1        |
| 16  | S 03-035 | Metazenbaum Dissecting Scissors, Curved, TC Blades | 18cm   | 1        |
| 17  | S 03-054 | Metazenbaum Scissors, Curved, Delicate, TC Blades  | 18cm   | 1        |
| 18  | S 03-080 | Iris Scissors, Straight, TC Blades                 | 11.5cm | 1        |
| 19  | S 05-369 | Mayo-Hegar, Needle Holder, TC Jaws                 | 14cm   | 2        |