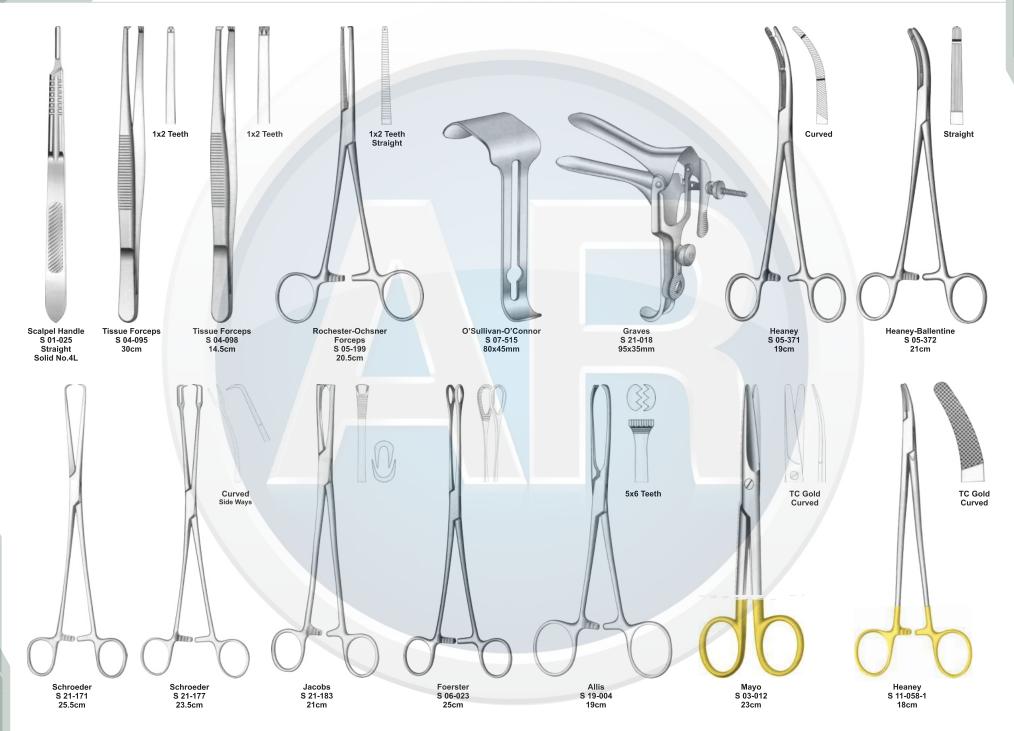

# Beta health

| No. | Code       | Discription                                                                              | Size   | Quantity | General Surgery                       |
|-----|------------|------------------------------------------------------------------------------------------|--------|----------|---------------------------------------|
| 1   | S-09-037   | Yankauer Suction Tube                                                                    | 27cm   | 1        | 110-251                               |
|     | S-09-041   | Poole Suction Tube, Straight, Diameter 10mm / Fr.30                                      |        |          |                                       |
| 2   |            | Scalpel Handle, Solid, Straight                                                          | 22cm   | 1        | 1. Basic Laparotomy Set               |
| 3   | S-01-044   | Scalpel Handle, Solid, Straight                                                          | No. 3  | 2        | Contains 109 pieces of 56 instruments |
| 4   | S-01-045   |                                                                                          | No. 4  | 2        |                                       |
| 5   | S-01-035   | Scalpel Handle, Solid, Straight                                                          | No. 7  | 1        |                                       |
| 6   | S-04-004   | Dressing Forceps, Standard                                                               | 14.5cm | 1        |                                       |
| 7   | S 04-089   | Tissue Forceps, 1 x2 Teeth                                                               | 14.5cm | 1        |                                       |
| 8   | S 04-022   | Adson Dressing Forecps, Serrated                                                         | 12cm   | 1        |                                       |
| 9   | S 04-122   | Adson Tissue Forceps, 1 x 2 Teeth                                                        | 12cm   | 1        |                                       |
| 10  | S 04-036   | Cushing Dressing Forceps, Serrated, Straight                                             | 17.5cm | 1        |                                       |
| 11  | S 04-261   | Cushing Tissue Forceps, 1 x 2 Teeth, Straight                                            | 17cm   | 1        |                                       |
| 12  | S 04-155   | Russ- Modell Dissecting Forceps                                                          | 20cm   | 1        |                                       |
| 13  | S 05-085   | Halsted Mosquito Forceps, Straight                                                       | 12.5cm | 6        |                                       |
| 14  | S 05-087   | Halsted Mosquito Forceps, Curved                                                         | 12.5cm | 6        |                                       |
| 15  | S 05-119   | Kelly Forceps, Straight                                                                  | 14cm   | 6        |                                       |
| 16  | S 05-120   | Kelly Forceps, Curved                                                                    | 14cm   | 12       |                                       |
| 17  | S 05-189   | Rochester-Pean Forceps, Curved                                                           | 16cm   | 6        |                                       |
| 18  | S 05-191   | Rochester-Pean Forceps, Curved                                                           | 20cm   | 2        |                                       |
| 19  | S 05-197   | Rochester-Ochsner Forceps, Straight, 1 x 2 Teeth                                         | 16cm   | 4        |                                       |
| 20  | S 05-217   | Baby Mixter Forceps, Full Curved                                                         | 18cm   | 1        |                                       |
| 21  | S 05-277   | Mixter Forceps                                                                           | 23cm   | 1        |                                       |
| 22  | S 05-274   | Mixter Forceps, Full Curved                                                              | 18cm   | 1        |                                       |
| 23  | S 05-285   | Lahey Gall Duct Forceps                                                                  | 19cm   | 2        |                                       |
| 24  | S 05-140   | Schnidt Tonsil Forceps, Slight Curved                                                    | 19cm   | 4        |                                       |
| 25  | S 05-347   | Backhaus Towel Clamp Forceps                                                             | 13cm   | 8        |                                       |
| 26  | S 07-317   | Parker-Langenbeck Retractor, Set of 2                                                    | 21cm   | 1        |                                       |
| 20  | S 07-318   | Goelet Retractor, 40 x 40mm, 30 x 30mm                                                   | 19cm   | 2        |                                       |
| 28  | S 07-279   | Deaver Retractor, 25mm                                                                   | 30cm   | 1        |                                       |
| 20  | S 07-283   | Deaver Retractor, 50mm                                                                   | 30cm   | 1        |                                       |
| 30  | S 07-205   | Richardson Retractor, Blade, 28 x 20mm                                                   |        | 1        |                                       |
| 30  |            | Richardson Retractor, Blade, 44 x 38mm                                                   | 24cm   |          |                                       |
|     | S 07-211-1 |                                                                                          | 24cm   | 1        |                                       |
| 32  | S 07-213   | Kelly ReTractor, Blade, 65 x 50mm<br>Balfour Retractor With Inerchangeable, Blades 180mm | 26cm   | 1        |                                       |
| 33  | S 07-447   |                                                                                          | 05     | 1        |                                       |
| 34  | S 06-023   | Foerster Sponge Forceps, Straight, Serrated                                              | 25cm   | 1        |                                       |
| 35  | S 02-009   | Operating Scissors, Straight, Sharp/Blunt                                                | 14.5cm | 1        |                                       |
| 36  | S 07-491   | Ribbon Retractor, Flexible, 30mm                                                         | 33cm   | 1        |                                       |
| 37  | S 07-492   | Ribbon Retractor, Flexible, 40mm                                                         | 33cm   | 1        |                                       |
| 38  | S 07-493   | Ribbon Retractor, Flexible, 50mm                                                         | 33cm   | 1        |                                       |
| 39  | S 31-043   | Forceps Holder                                                                           | 20cm   | 1        |                                       |
| 40  | S 31-044   | Forceps Holder                                                                           | 25cm   | 1        |                                       |
| 41  | S 31-045   | Forceps Holder                                                                           | 30cm   | 1        |                                       |
| 42  | S 15-115   | DeBakery Tissue Forceps                                                                  | 20cm   | 1        |                                       |
| 43  | S 19-025   | Babcock Tissue Forceps, Straight                                                         | 16cm   | 1        |                                       |
| 44  | S 19-024   | Babcock Tissue Forceps, Straight                                                         | 24cm   | 2        |                                       |
| 45  | S 19-002   | Allis Tissue Forceps, 4 x 5 Teeth                                                        | 15cm   | 2        |                                       |
| 46  | S 19-005   | Allis Tissue Forceps, 5 x 6 Teeth                                                        | 25cm   | 2        |                                       |
| 47  | S 03-008   | Mayo Operating Scissors, Straight, TC Blades                                             | 17cm   | 2        |                                       |
| 48  | S 03-011   | Mayo Operating Scissors, Curved, TC Blades                                               | 17cm   | 1        |                                       |
| 49  | S 03-031   | Metzenbaum Scissors, Straight, TC Blades                                                 | 23cm   | 1        |                                       |
| 50  | S 03-035   | Metzenbaum Scissors, Curved, TC Blades                                                   | 18cm   | 1        |                                       |
| 51  | S 03-037   | Metzenbaum Scissors, Curved, TC Blades                                                   | 23cm   | 1        |                                       |
| 52  | S 11-055   | Mayo-Hegar, Needle Holder, TC Jaws                                                       | 16cm   | 1        |                                       |
| 53  | S 11-056   | Mayo-Hegar, Needle Holder, TC Jaws                                                       | 18cm   | 1        |                                       |
| 54  | S 11-057   | Mayo-Hegar, Needle Holder, TC Jaws                                                       | 20cm   | 1        |                                       |
| 55  | S 11-062   | Mayo-Hegar, Needle Holder, TC Jaws                                                       | 26cm   | 1        |                                       |
| 56  | S 31-053   | Stainless Steel Ruler                                                                    | 15cm   | 1        |                                       |
|     |            |                                                                                          |        |          |                                       |

#### **Basic Laparotomy Set**

www.ar-instrumed.com

#### **Basic Laparotomy Set**

### **Basic Laparotomy Set**

www.ar-instrumed.com