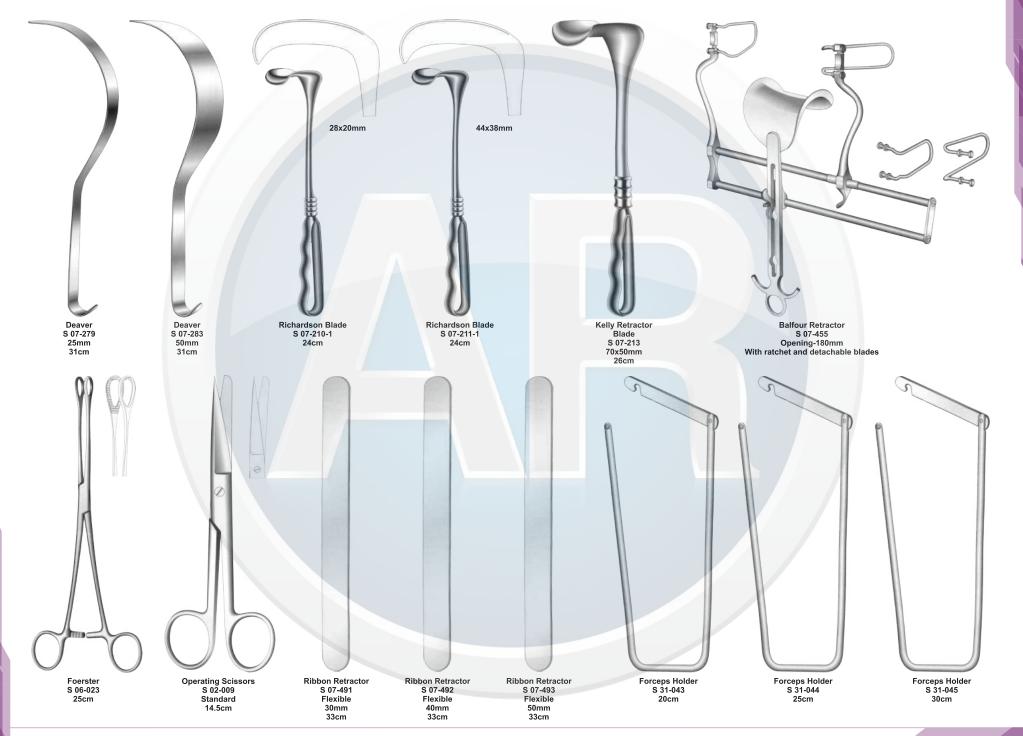

# Beta health

| No. | Code       | Discription                                                                              | Size   | Quantity | General Surgery                       |
|-----|------------|------------------------------------------------------------------------------------------|--------|----------|---------------------------------------|
| 1   | S-09-037   | Yankauer Suction Tube                                                                    | 27cm   | 1        | 110-251                               |
|     | S-09-041   | Poole Suction Tube, Straight, Diameter 10mm / Fr.30                                      |        |          |                                       |
| 2   |            | Scalpel Handle, Solid, Straight                                                          | 22cm   | 1        | 1. Basic Laparotomy Set               |
| 3   | S-01-044   | Scalpel Handle, Solid, Straight                                                          | No. 3  | 2        | Contains 109 pieces of 56 instruments |
| 4   | S-01-045   |                                                                                          | No. 4  | 2        |                                       |
| 5   | S-01-035   | Scalpel Handle, Solid, Straight                                                          | No. 7  | 1        |                                       |
| 6   | S-04-004   | Dressing Forceps, Standard                                                               | 14.5cm | 1        |                                       |
| 7   | S 04-089   | Tissue Forceps, 1 x2 Teeth                                                               | 14.5cm | 1        |                                       |
| 8   | S 04-022   | Adson Dressing Forecps, Serrated                                                         | 12cm   | 1        |                                       |
| 9   | S 04-122   | Adson Tissue Forceps, 1 x 2 Teeth                                                        | 12cm   | 1        |                                       |
| 10  | S 04-036   | Cushing Dressing Forceps, Serrated, Straight                                             | 17.5cm | 1        |                                       |
| 11  | S 04-261   | Cushing Tissue Forceps, 1 x 2 Teeth, Straight                                            | 17cm   | 1        |                                       |
| 12  | S 04-155   | Russ- Modell Dissecting Forceps                                                          | 20cm   | 1        |                                       |
| 13  | S 05-085   | Halsted Mosquito Forceps, Straight                                                       | 12.5cm | 6        |                                       |
| 14  | S 05-087   | Halsted Mosquito Forceps, Curved                                                         | 12.5cm | 6        |                                       |
| 15  | S 05-119   | Kelly Forceps, Straight                                                                  | 14cm   | 6        |                                       |
| 16  | S 05-120   | Kelly Forceps, Curved                                                                    | 14cm   | 12       |                                       |
| 17  | S 05-189   | Rochester-Pean Forceps, Curved                                                           | 16cm   | 6        |                                       |
| 18  | S 05-191   | Rochester-Pean Forceps, Curved                                                           | 20cm   | 2        |                                       |
| 19  | S 05-197   | Rochester-Ochsner Forceps, Straight, 1 x 2 Teeth                                         | 16cm   | 4        |                                       |
| 20  | S 05-217   | Baby Mixter Forceps, Full Curved                                                         | 18cm   | 1        |                                       |
| 21  | S 05-277   | Mixter Forceps                                                                           | 23cm   | 1        |                                       |
| 22  | S 05-274   | Mixter Forceps, Full Curved                                                              | 18cm   | 1        |                                       |
| 23  | S 05-285   | Lahey Gall Duct Forceps                                                                  | 19cm   | 2        |                                       |
| 24  | S 05-140   | Schnidt Tonsil Forceps, Slight Curved                                                    | 19cm   | 4        |                                       |
| 25  | S 05-347   | Backhaus Towel Clamp Forceps                                                             | 13cm   | 8        |                                       |
| 26  | S 07-317   | Parker-Langenbeck Retractor, Set of 2                                                    | 21cm   | 1        |                                       |
| 20  | S 07-318   | Goelet Retractor, 40 x 40mm, 30 x 30mm                                                   | 19cm   | 2        |                                       |
| 28  | S 07-279   | Deaver Retractor, 25mm                                                                   | 30cm   | 1        |                                       |
| 20  | S 07-283   | Deaver Retractor, 50mm                                                                   | 30cm   | 1        |                                       |
| 30  | S 07-205   | Richardson Retractor, Blade, 28 x 20mm                                                   |        | 1        |                                       |
| 30  |            | Richardson Retractor, Blade, 44 x 38mm                                                   | 24cm   |          |                                       |
|     | S 07-211-1 |                                                                                          | 24cm   | 1        |                                       |
| 32  | S 07-213   | Kelly ReTractor, Blade, 65 x 50mm<br>Balfour Retractor With Inerchangeable, Blades 180mm | 26cm   | 1        |                                       |
| 33  | S 07-447   |                                                                                          | 05     | 1        |                                       |
| 34  | S 06-023   | Foerster Sponge Forceps, Straight, Serrated                                              | 25cm   | 1        |                                       |
| 35  | S 02-009   | Operating Scissors, Straight, Sharp/Blunt                                                | 14.5cm | 1        |                                       |
| 36  | S 07-491   | Ribbon Retractor, Flexible, 30mm                                                         | 33cm   | 1        |                                       |
| 37  | S 07-492   | Ribbon Retractor, Flexible, 40mm                                                         | 33cm   | 1        |                                       |
| 38  | S 07-493   | Ribbon Retractor, Flexible, 50mm                                                         | 33cm   | 1        |                                       |
| 39  | S 31-043   | Forceps Holder                                                                           | 20cm   | 1        |                                       |
| 40  | S 31-044   | Forceps Holder                                                                           | 25cm   | 1        |                                       |
| 41  | S 31-045   | Forceps Holder                                                                           | 30cm   | 1        |                                       |
| 42  | S 15-115   | DeBakery Tissue Forceps                                                                  | 20cm   | 1        |                                       |
| 43  | S 19-025   | Babcock Tissue Forceps, Straight                                                         | 16cm   | 1        |                                       |
| 44  | S 19-024   | Babcock Tissue Forceps, Straight                                                         | 24cm   | 2        |                                       |
| 45  | S 19-002   | Allis Tissue Forceps, 4 x 5 Teeth                                                        | 15cm   | 2        |                                       |
| 46  | S 19-005   | Allis Tissue Forceps, 5 x 6 Teeth                                                        | 25cm   | 2        |                                       |
| 47  | S 03-008   | Mayo Operating Scissors, Straight, TC Blades                                             | 17cm   | 2        |                                       |
| 48  | S 03-011   | Mayo Operating Scissors, Curved, TC Blades                                               | 17cm   | 1        |                                       |
| 49  | S 03-031   | Metzenbaum Scissors, Straight, TC Blades                                                 | 23cm   | 1        |                                       |
| 50  | S 03-035   | Metzenbaum Scissors, Curved, TC Blades                                                   | 18cm   | 1        |                                       |
| 51  | S 03-037   | Metzenbaum Scissors, Curved, TC Blades                                                   | 23cm   | 1        |                                       |
| 52  | S 11-055   | Mayo-Hegar, Needle Holder, TC Jaws                                                       | 16cm   | 1        |                                       |
| 53  | S 11-056   | Mayo-Hegar, Needle Holder, TC Jaws                                                       | 18cm   | 1        |                                       |
| 54  | S 11-057   | Mayo-Hegar, Needle Holder, TC Jaws                                                       | 20cm   | 1        |                                       |
| 55  | S 11-062   | Mayo-Hegar, Needle Holder, TC Jaws                                                       | 26cm   | 1        |                                       |
| 56  | S 31-053   | Stainless Steel Ruler                                                                    | 15cm   | 1        |                                       |
|     |            |                                                                                          |        |          |                                       |

#### **Basic Laparotomy Set**

www.ar-instrumed.com

#### **Basic Laparotomy Set**

### **Basic Laparotomy Set**

www.ar-instrumed.com