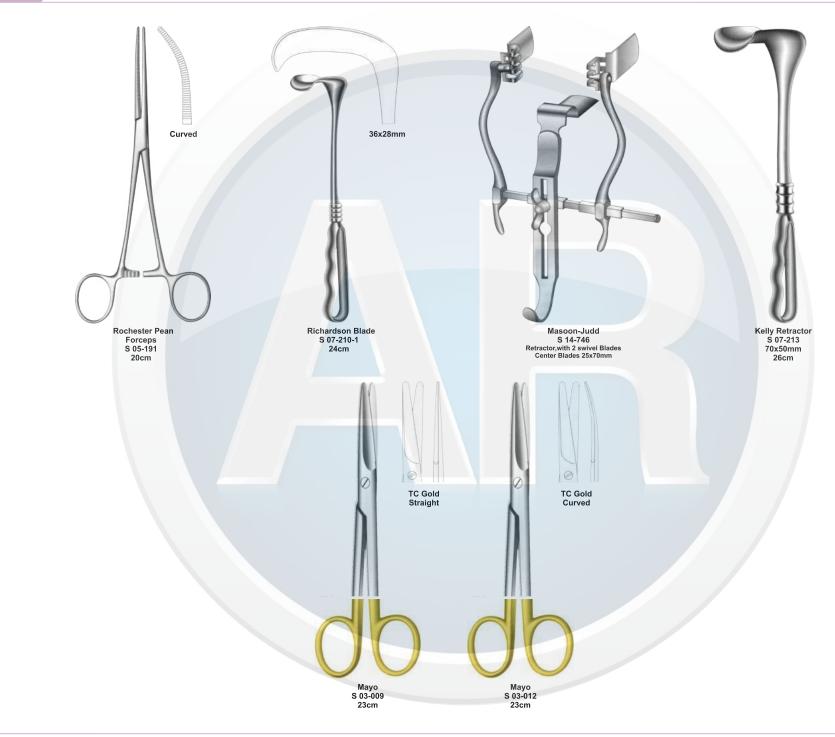

www.ar-instrumed.com

14

General Surgery 110-254 5. Pediatric Laparotomy Set Contains 52 pieces of 30 instruments

| No. | Code       | Discription                                       | Size   | Quantity |
|-----|------------|---------------------------------------------------|--------|----------|
| 1   | S 04-022   | Adson Dressing Forceps, Serrated                  | 12cm   | 1        |
| 2   | S 04-122   | Adson Tissue Forceps, 1 x 2 Teeth                 | 12cm   | 1        |
| 3   | S 05-085   | Halsted Mosquito Forceps, Straight                | 12.5cm | 2        |
| 4   | S 05-087   | Halsted Mosquito Forceps, Curved                  | 12.5cm | 2        |
| 5   | S 05-120   | Kelly Forceps, Curved                             | 14cm   | 1        |
| 6   | S 05-133   | Crile-Rankin Forceps, Curved                      | 16cm   | 1        |
| 7   | S 05-258   | Germini Fprceps, Full Curved, Delicate            | 13cm   | 2        |
| 8   | S 05-345   | Backhaus Towel Clamp                              | 8cm    | 8        |
| 9   | S 07-067-1 | Senn Miller Hooklet, Sharp, 7 x 8.5mm             | 16cm   | 2        |
| 10  | S 07-335   | Jansen Retractor, Sharp                           | 10cm   | 1        |
| 11  | S 07-345   | Weitlaner Retractor, Blunt, 2 x 3 Teeth           | 10.5cm | 1        |
| 12  | S 06-023   | Foerster Sponge Forceps, Straight, Serrated       | 25cm   | 1        |
| 13  | S 02-084   | Metazenbaum Scissor, Curved, Blunt/ Blunt         | 14.5cm | 1        |
| 14  | S 02-138   | Joseph Operating Scissors, Straight               | 14cm   | 1        |
| 15  | S 02-145   | Kilner Scissors                                   | 13cm   | 1        |
| 16  | S 03-079   | Iris Scissors, Straight                           | 11.5cm | 1        |
| 17  | S 03-080   | Irish Scissors, Curved                            | 11.5cm | 1        |
| 18  | S 09-054   | Frazier Ferguson Suction Tube, 3mm / Silver Plate | 12cm   | 1        |
| 19  | S 25-202   | Joseph Skin Hook, Single Prong, Sharp             | 15cm   | 2        |
| 20  | S 25-219   | Joseph Skin Hook, Double Prong 5mm, Sharp         | 16cm   | 2        |
| 21  | S 19-002   | Allis Tissue Forceps, 4 x 5 Teeth                 | 15cm   | 2        |
| 22  | S 04-141   | Adson-Brown Tissue Forceps, 7 x 7 Teeth           | 12cm   | 1        |
| 23  | S 11-049   | Webster Needle Holder, TC Jaws, Smooth            | 13cm   | 1        |
| 24  | S 11-050   | Crile Wood Needle Holder, TC Jaws                 | 15cm   | 1        |
| 25  | S 07-309   | Farabeuf Retractor, Set Of 2                      | 12cm   | 1        |
| 26  | S 07-279   | Deaver Retractor, 25cm                            | 30cm   | 1        |
| 27  | S 07-212   | Richardson Retractor, Blade, 52 x 22mm            | 24cm   | 1        |
| 28  | S 07-446   | Balfour-Baby Retractor, Centrer blades 24 x 20mm  |        | 1        |
| 29  | S 07-491   | Ribbon Retractor, Flexible, 30mm                  | 33cm   | 1        |
| 30  | S 19-002   | Allis Tissue Forceps, 4 x 5 Teeth                 | 15cm   | 1        |

www.ar-instrumed.com

### **Pediatric Laparotomy Set**

www.ar-instrumed.com

### **Pediatric Laparotomy Set**

www.ar-instrumed.com

General Surgery **110-255 6. Appendectomy & Hernia Set** Contains 61 pieces of 27 instruments

|     |            |                                                    | Contains 61 p | ieces of 27 instruments |
|-----|------------|----------------------------------------------------|---------------|-------------------------|
| No. | Code       | Discription                                        | Size          | Quantity                |
| 1   | S 09-042   | Poole Suction Tube, Curved, Diameter 8mm / Fr.23   | 22cm          | 1                       |
| 2   | S 01-030   | Standard Scalpel Handle, Solid, Straight           | No. 3         | 2                       |
| 3   | S 01-023   | Standard Scalpel Handle, Solid, Straight           | No. 4         | 2                       |
| 4   | S 04-004   | Standard Dressing Forceps                          | 14.5cm        | 1                       |
| 5   | S 04-089   | Tissue Forceps, 1 x 2 Teeth                        | 14.5cm        | 1                       |
| 6   | S 04-021   | Adson Dressing, Serrated                           | 12cm          | 1                       |
| 7   | S 04-122   | Adson Tissue Forceps, 1 x 2 Teeth                  | 12cm          | 1                       |
| 8   | S 05-085   | Halsted Mosquito Forceps, Staright                 | 12.5cm        | 2                       |
| 9   | S 05-087   | Halsted Mosquito Forceps, Curved                   | 12.5cm        | 6                       |
| 10  | S 05-133   | Crile-Rankin Forceps, Curved                       | 16cm          | 6                       |
| 11  | S 05-199   | Rochester Ochsner Forceps, 1 x 2 Teeth, Straight   | 20cm          | 6                       |
| 12  | S 05-347   | Backhaus Towel Clamp                               | 13cm          | 8                       |
| 13  | S 07-317   | U.S.Army Parker-Langenbeck Retractor, Set of 2     | 21cm          | 1                       |
| 14  | S 07-210-1 | Richardson Retractor, Blade, 36 x 28mm             | 24cm          | 2                       |
| 15  | S 07-213-1 | Kelly Retractor, Blade, 65 x 50mm                  | 26cm          | 2                       |
| 16  | S 06-023   | Foerster Sponge Forceps, Straight, Serrated        | 25cm          | 1                       |
| 17  | S 05-120   | Kelly FForceps, Curved                             | 14cm          | 4                       |
| 18  | S 07-491   | Ribbon Retractor, Flexible, 30mm                   | 33cm          | 1                       |
| 19  | S 07-492   | Ribbon Retractor, Flexible, 40mm                   | 33cm          | 1                       |
| 20  | S 19-021   | Babcock Tissue Forceps, Straight                   | 16cm          | 2                       |
| 21  | S 19-002   | Allis Tissue Forceps, 4 x 5 Teeth                  | 15cm          | 4                       |
| 22  | S 04-155   | Russ Model Tissue Forceps                          | 20cm          | 1                       |
| 23  | S 03-008   | Mayo Dissecting Scissors, Straight, TC Blades      | 17cm          | 1                       |
| 24  | S 03-011   | Mayo Dissecting Scissors, Curved, TC Blades        | 17cm          | 1                       |
| 25  | S 03-035   | Metazenbaum Dissecting Scissors, Curved, TC Blades | 18cm          | 1                       |
| 26  | S 11-055   | Mayo-Hegar, Needle Holder, TC Jaws                 | 16cm          | 1                       |
| 27  | S 11-056   | Mayo-Hegar, Needle Holder, TC Jaws                 | 18cm          | 1                       |
|     |            |                                                    |               |                         |