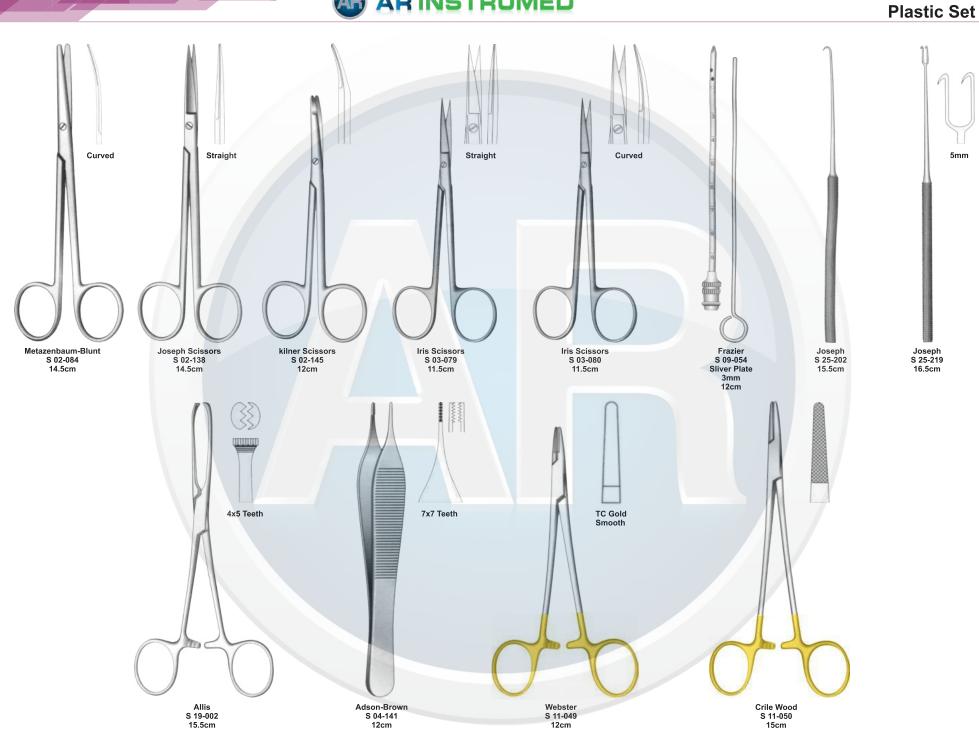

#### Minor Basic Instruments Set

General Surgery 110-252

**3. Plastic Set** Contains 38 pieces of 24 instruments

| No. | Code       | Discription                                       | Size   | Quantity |
|-----|------------|---------------------------------------------------|--------|----------|
| 1   | S 04-022   | Adson Dressing Forceps, Serrated                  | 12cm   | 1        |
| 2   | S 04-122   | Adson Tissue Forceps, 1 x 2 Teeth                 | 12cm   | 1        |
| 3   | S 05-085   | Halsted Mosquito Forceps, Straight                | 12.5cm | 2        |
| 4   | S 05-087   | Halsted Mosquito Forceps, Curved                  | 12.5cm | 2        |
| 5   | S 05-120   | Kelly Forceps, Curved                             | 14cm   | 1        |
| 6   | S 05-133   | Crile-Rankin Forceps, Curved                      | 16cm   | 1        |
| 7   | S 05-258   | Germini Fprceps, Full Curved, Delicate            | 13cm   | 2        |
| 8   | S 05-345   | Backhaus Towel Clamp                              | 8cm    | 8        |
| 9   | S 07-067-1 | Senn Miller Hooklet, Sharp, 7 x 8.5mm             | 16cm   | 2        |
| 10  | S 07-335   | Jansen Retractor, Sharp                           | 10cm   | 1        |
| 11  | S 07-345   | Weitlaner Retractor, Blunt, 2 x 3 Teeth           | 10.5cm | 1        |
| 12  | S 06-023   | Foerster Sponge Forceps, Straight, Serrated       | 25cm   | 1        |
| 13  | S 02-084   | Metazenbaum Scissor, Curved, Blunt/ Blunt         | 14.5cm | 1        |
| 14  | S 02-138   | Joseph Operating Scissors, Straight               | 14cm   | 1        |
| 15  | S 02-145   | Kilner Scissors                                   | 13cm   | 1        |
| 16  | S 03-079   | Iris Scissors, Straight                           | 11.5cm | 1        |
| 17  | S 03-080   | Irish Scissors, Curved                            | 11.5cm | 1        |
| 18  | S 09-054   | Frazier Ferguson Suction Tube, 3mm./ Silver Plate | 12cm   | 1        |
| 19  | S 25-202   | Joseph Skin Hook, Single Prong, Sharp             | 15cm   | 2        |
| 20  | S 25-219   | Joseph Skin Hook, Double Prong 5mm, Sharp         | 16cm   | 2        |
| 21  | S 19-002   | Allis Tissue Forceps, 4 x 5 Teeth                 | 15cm   | 2        |
| 22  | S 04-141   | Adson-Brown Tissue Forceps, 7 x 7 Teeth           | 12cm   | 1        |
| 23  | S 11-049   | Webster Needle Holder, TC Jaws, Smooth            | 13cm   | 1        |
| 24  | S 11-050   | Crile Wood Needle Holder, TC Jaws                 | 15cm   | 1        |
|     |            |                                                   |        |          |

#### Minor Basic Instruments Set