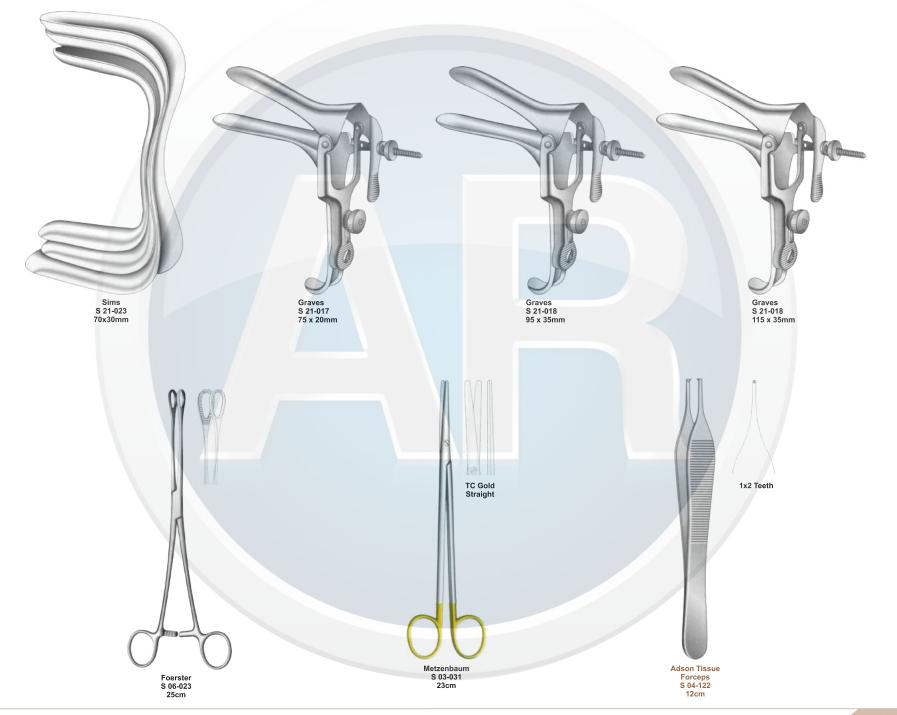

### **Pediatric Laparotomy Set**

www.ar-instrumed.com

General Surgery **110-255 6. Appendectomy & Hernia Set** Contains 61 pieces of 27 instruments

|     |            |                                                    | Contains 61 p | ieces of 27 instruments |
|-----|------------|----------------------------------------------------|---------------|-------------------------|
| No. | Code       | Discription                                        | Size          | Quantity                |
| 1   | S 09-042   | Poole Suction Tube, Curved, Diameter 8mm / Fr.23   | 22cm          | 1                       |
| 2   | S 01-030   | Standard Scalpel Handle, Solid, Straight           | No. 3         | 2                       |
| 3   | S 01-023   | Standard Scalpel Handle, Solid, Straight           | No. 4         | 2                       |
| 4   | S 04-004   | Standard Dressing Forceps                          | 14.5cm        | 1                       |
| 5   | S 04-089   | Tissue Forceps, 1 x 2 Teeth                        | 14.5cm        | 1                       |
| 6   | S 04-021   | Adson Dressing, Serrated                           | 12cm          | 1                       |
| 7   | S 04-122   | Adson Tissue Forceps, 1 x 2 Teeth                  | 12cm          | 1                       |
| 8   | S 05-085   | Halsted Mosquito Forceps, Staright                 | 12.5cm        | 2                       |
| 9   | S 05-087   | Halsted Mosquito Forceps, Curved                   | 12.5cm        | 6                       |
| 10  | S 05-133   | Crile-Rankin Forceps, Curved                       | 16cm          | 6                       |
| 11  | S 05-199   | Rochester Ochsner Forceps, 1 x 2 Teeth, Straight   | 20cm          | 6                       |
| 12  | S 05-347   | Backhaus Towel Clamp                               | 13cm          | 8                       |
| 13  | S 07-317   | U.S.Army Parker-Langenbeck Retractor, Set of 2     | 21cm          | 1                       |
| 14  | S 07-210-1 | Richardson Retractor, Blade, 36 x 28mm             | 24cm          | 2                       |
| 15  | S 07-213-1 | Kelly Retractor, Blade, 65 x 50mm                  | 26cm          | 2                       |
| 16  | S 06-023   | Foerster Sponge Forceps, Straight, Serrated        | 25cm          | 1                       |
| 17  | S 05-120   | Kelly FForceps, Curved                             | 14cm          | 4                       |
| 18  | S 07-491   | Ribbon Retractor, Flexible, 30mm                   | 33cm          | 1                       |
| 19  | S 07-492   | Ribbon Retractor, Flexible, 40mm                   | 33cm          | 1                       |
| 20  | S 19-021   | Babcock Tissue Forceps, Straight                   | 16cm          | 2                       |
| 21  | S 19-002   | Allis Tissue Forceps, 4 x 5 Teeth                  | 15cm          | 4                       |
| 22  | S 04-155   | Russ Model Tissue Forceps                          | 20cm          | 1                       |
| 23  | S 03-008   | Mayo Dissecting Scissors, Straight, TC Blades      | 17cm          | 1                       |
| 24  | S 03-011   | Mayo Dissecting Scissors, Curved, TC Blades        | 17cm          | 1                       |
| 25  | S 03-035   | Metazenbaum Dissecting Scissors, Curved, TC Blades | 18cm          | 1                       |
| 26  | S 11-055   | Mayo-Hegar, Needle Holder, TC Jaws                 | 16cm          | 1                       |
| 27  | S 11-056   | Mayo-Hegar, Needle Holder, TC Jaws                 | 18cm          | 1                       |
|     |            |                                                    |               |                         |

### Appendectomy & Hernia Set

19