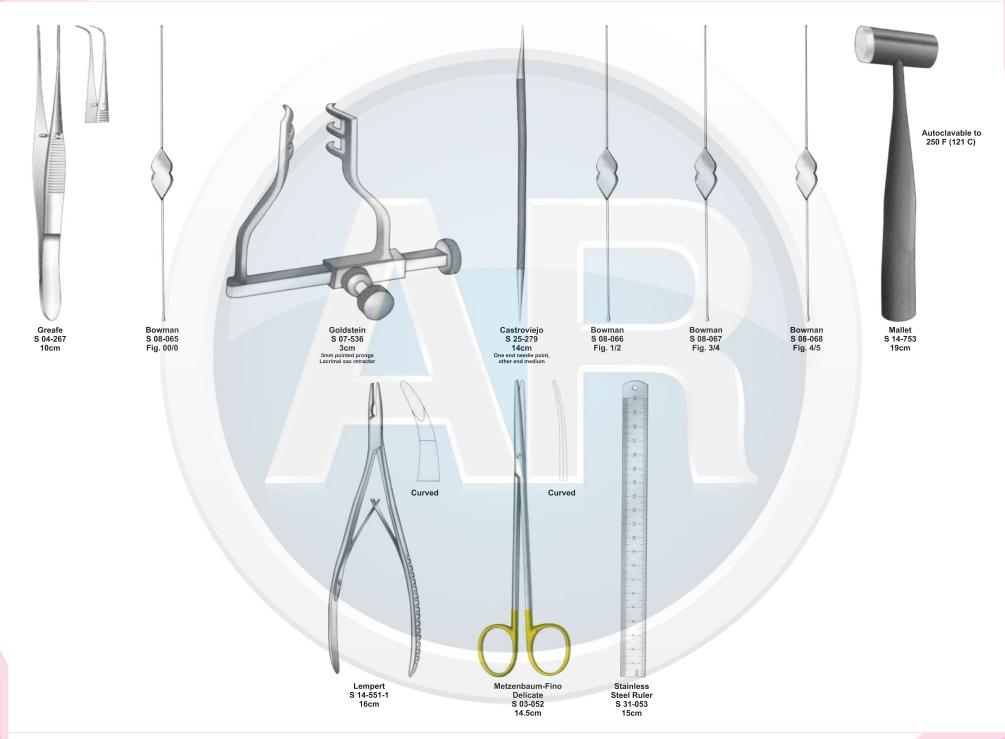

# Beta health

| No. | Code       | Discription                                                                              | Size   | Quantity | General Surgery                       |
|-----|------------|------------------------------------------------------------------------------------------|--------|----------|---------------------------------------|
| 1   | S-09-037   | Yankauer Suction Tube                                                                    | 27cm   | 1        | 110-251                               |
|     | S-09-041   | Poole Suction Tube, Straight, Diameter 10mm / Fr.30                                      |        |          |                                       |
| 2   |            | Scalpel Handle, Solid, Straight                                                          | 22cm   | 1        | 1. Basic Laparotomy Set               |
| 3   | S-01-044   | Scalpel Handle, Solid, Straight                                                          | No. 3  | 2        | Contains 109 pieces of 56 instruments |
| 4   | S-01-045   |                                                                                          | No. 4  | 2        |                                       |
| 5   | S-01-035   | Scalpel Handle, Solid, Straight                                                          | No. 7  | 1        |                                       |
| 6   | S-04-004   | Dressing Forceps, Standard                                                               | 14.5cm | 1        |                                       |
| 7   | S 04-089   | Tissue Forceps, 1 x2 Teeth                                                               | 14.5cm | 1        |                                       |
| 8   | S 04-022   | Adson Dressing Forecps, Serrated                                                         | 12cm   | 1        |                                       |
| 9   | S 04-122   | Adson Tissue Forceps, 1 x 2 Teeth                                                        | 12cm   | 1        |                                       |
| 10  | S 04-036   | Cushing Dressing Forceps, Serrated, Straight                                             | 17.5cm | 1        |                                       |
| 11  | S 04-261   | Cushing Tissue Forceps, 1 x 2 Teeth, Straight                                            | 17cm   | 1        |                                       |
| 12  | S 04-155   | Russ- Modell Dissecting Forceps                                                          | 20cm   | 1        |                                       |
| 13  | S 05-085   | Halsted Mosquito Forceps, Straight                                                       | 12.5cm | 6        |                                       |
| 14  | S 05-087   | Halsted Mosquito Forceps, Curved                                                         | 12.5cm | 6        |                                       |
| 15  | S 05-119   | Kelly Forceps, Straight                                                                  | 14cm   | 6        |                                       |
| 16  | S 05-120   | Kelly Forceps, Curved                                                                    | 14cm   | 12       |                                       |
| 17  | S 05-189   | Rochester-Pean Forceps, Curved                                                           | 16cm   | 6        |                                       |
| 18  | S 05-191   | Rochester-Pean Forceps, Curved                                                           | 20cm   | 2        |                                       |
| 19  | S 05-197   | Rochester-Ochsner Forceps, Straight, 1 x 2 Teeth                                         | 16cm   | 4        |                                       |
| 20  | S 05-217   | Baby Mixter Forceps, Full Curved                                                         | 18cm   | 1        |                                       |
| 21  | S 05-277   | Mixter Forceps                                                                           | 23cm   | 1        |                                       |
| 22  | S 05-274   | Mixter Forceps, Full Curved                                                              | 18cm   | 1        |                                       |
| 23  | S 05-285   | Lahey Gall Duct Forceps                                                                  | 19cm   | 2        |                                       |
| 24  | S 05-140   | Schnidt Tonsil Forceps, Slight Curved                                                    | 19cm   | 4        |                                       |
| 25  | S 05-347   | Backhaus Towel Clamp Forceps                                                             | 13cm   | 8        |                                       |
| 26  | S 07-317   | Parker-Langenbeck Retractor, Set of 2                                                    | 21cm   | 1        |                                       |
| 20  | S 07-318   | Goelet Retractor, 40 x 40mm, 30 x 30mm                                                   | 19cm   | 2        |                                       |
| 28  | S 07-279   | Deaver Retractor, 25mm                                                                   | 30cm   | 1        |                                       |
| 20  | S 07-283   | Deaver Retractor, 50mm                                                                   | 30cm   | 1        |                                       |
| 30  | S 07-205   | Richardson Retractor, Blade, 28 x 20mm                                                   |        | 1        |                                       |
| 30  |            | Richardson Retractor, Blade, 44 x 38mm                                                   | 24cm   |          |                                       |
|     | S 07-211-1 |                                                                                          | 24cm   | 1        |                                       |
| 32  | S 07-213   | Kelly ReTractor, Blade, 65 x 50mm<br>Balfour Retractor With Inerchangeable, Blades 180mm | 26cm   | 1        |                                       |
| 33  | S 07-447   |                                                                                          | 05     | 1        |                                       |
| 34  | S 06-023   | Foerster Sponge Forceps, Straight, Serrated                                              | 25cm   | 1        |                                       |
| 35  | S 02-009   | Operating Scissors, Straight, Sharp/Blunt                                                | 14.5cm | 1        |                                       |
| 36  | S 07-491   | Ribbon Retractor, Flexible, 30mm                                                         | 33cm   | 1        |                                       |
| 37  | S 07-492   | Ribbon Retractor, Flexible, 40mm                                                         | 33cm   | 1        |                                       |
| 38  | S 07-493   | Ribbon Retractor, Flexible, 50mm                                                         | 33cm   | 1        |                                       |
| 39  | S 31-043   | Forceps Holder                                                                           | 20cm   | 1        |                                       |
| 40  | S 31-044   | Forceps Holder                                                                           | 25cm   | 1        |                                       |
| 41  | S 31-045   | Forceps Holder                                                                           | 30cm   | 1        |                                       |
| 42  | S 15-115   | DeBakery Tissue Forceps                                                                  | 20cm   | 1        |                                       |
| 43  | S 19-025   | Babcock Tissue Forceps, Straight                                                         | 16cm   | 1        |                                       |
| 44  | S 19-024   | Babcock Tissue Forceps, Straight                                                         | 24cm   | 2        |                                       |
| 45  | S 19-002   | Allis Tissue Forceps, 4 x 5 Teeth                                                        | 15cm   | 2        |                                       |
| 46  | S 19-005   | Allis Tissue Forceps, 5 x 6 Teeth                                                        | 25cm   | 2        |                                       |
| 47  | S 03-008   | Mayo Operating Scissors, Straight, TC Blades                                             | 17cm   | 2        |                                       |
| 48  | S 03-011   | Mayo Operating Scissors, Curved, TC Blades                                               | 17cm   | 1        |                                       |
| 49  | S 03-031   | Metzenbaum Scissors, Straight, TC Blades                                                 | 23cm   | 1        |                                       |
| 50  | S 03-035   | Metzenbaum Scissors, Curved, TC Blades                                                   | 18cm   | 1        |                                       |
| 51  | S 03-037   | Metzenbaum Scissors, Curved, TC Blades                                                   | 23cm   | 1        |                                       |
| 52  | S 11-055   | Mayo-Hegar, Needle Holder, TC Jaws                                                       | 16cm   | 1        |                                       |
| 53  | S 11-056   | Mayo-Hegar, Needle Holder, TC Jaws                                                       | 18cm   | 1        |                                       |
| 54  | S 11-057   | Mayo-Hegar, Needle Holder, TC Jaws                                                       | 20cm   | 1        |                                       |
| 55  | S 11-062   | Mayo-Hegar, Needle Holder, TC Jaws                                                       | 26cm   | 1        |                                       |
| 56  | S 31-053   | Stainless Steel Ruler                                                                    | 15cm   | 1        |                                       |
|     |            |                                                                                          |        |          |                                       |