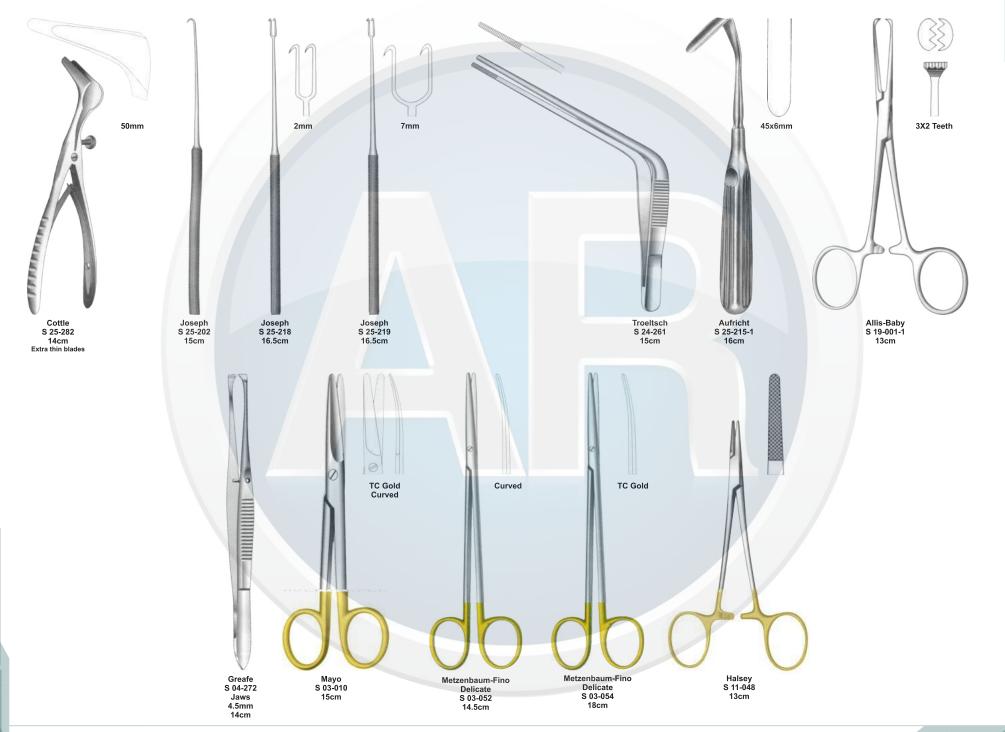

#### Minor Basic Instruments Set

General Surgery 110-252

**3. Plastic Set** Contains 38 pieces of 24 instruments

| No. | Code       | Discription                                       | Size   | Quantity |
|-----|------------|---------------------------------------------------|--------|----------|
| 1   | S 04-022   | Adson Dressing Forceps, Serrated                  | 12cm   | 1        |
| 2   | S 04-122   | Adson Tissue Forceps, 1 x 2 Teeth                 | 12cm   | 1        |
| 3   | S 05-085   | Halsted Mosquito Forceps, Straight                | 12.5cm | 2        |
| 4   | S 05-087   | Halsted Mosquito Forceps, Curved                  | 12.5cm | 2        |
| 5   | S 05-120   | Kelly Forceps, Curved                             | 14cm   | 1        |
| 6   | S 05-133   | Crile-Rankin Forceps, Curved                      | 16cm   | 1        |
| 7   | S 05-258   | Germini Fprceps, Full Curved, Delicate            | 13cm   | 2        |
| 8   | S 05-345   | Backhaus Towel Clamp                              | 8cm    | 8        |
| 9   | S 07-067-1 | Senn Miller Hooklet, Sharp, 7 x 8.5mm             | 16cm   | 2        |
| 10  | S 07-335   | Jansen Retractor, Sharp                           | 10cm   | 1        |
| 11  | S 07-345   | Weitlaner Retractor, Blunt, 2 x 3 Teeth           | 10.5cm | 1        |
| 12  | S 06-023   | Foerster Sponge Forceps, Straight, Serrated       | 25cm   | 1        |
| 13  | S 02-084   | Metazenbaum Scissor, Curved, Blunt/ Blunt         | 14.5cm | 1        |
| 14  | S 02-138   | Joseph Operating Scissors, Straight               | 14cm   | 1        |
| 15  | S 02-145   | Kilner Scissors                                   | 13cm   | 1        |
| 16  | S 03-079   | Iris Scissors, Straight                           | 11.5cm | 1        |
| 17  | S 03-080   | Irish Scissors, Curved                            | 11.5cm | 1        |
| 18  | S 09-054   | Frazier Ferguson Suction Tube, 3mm./ Silver Plate | 12cm   | 1        |
| 19  | S 25-202   | Joseph Skin Hook, Single Prong, Sharp             | 15cm   | 2        |
| 20  | S 25-219   | Joseph Skin Hook, Double Prong 5mm, Sharp         | 16cm   | 2        |
| 21  | S 19-002   | Allis Tissue Forceps, 4 x 5 Teeth                 | 15cm   | 2        |
| 22  | S 04-141   | Adson-Brown Tissue Forceps, 7 x 7 Teeth           | 12cm   | 1        |
| 23  | S 11-049   | Webster Needle Holder, TC Jaws, Smooth            | 13cm   | 1        |
| 24  | S 11-050   | Crile Wood Needle Holder, TC Jaws                 | 15cm   | 1        |
|     |            |                                                   |        |          |

www.ar-instrumed.com

14

General Surgery 110-254 5. Pediatric Laparotomy Set Contains 52 pieces of 30 instruments

| No. | Code       | Discription                                       | Size   | Quantity |
|-----|------------|---------------------------------------------------|--------|----------|
| 1   | S 04-022   | Adson Dressing Forceps, Serrated                  | 12cm   | 1        |
| 2   | S 04-122   | Adson Tissue Forceps, 1 x 2 Teeth                 | 12cm   | 1        |
| 3   | S 05-085   | Halsted Mosquito Forceps, Straight                | 12.5cm | 2        |
| 4   | S 05-087   | Halsted Mosquito Forceps, Curved                  | 12.5cm | 2        |
| 5   | S 05-120   | Kelly Forceps, Curved                             | 14cm   | 1        |
| 6   | S 05-133   | Crile-Rankin Forceps, Curved                      | 16cm   | 1        |
| 7   | S 05-258   | Germini Fprceps, Full Curved, Delicate            | 13cm   | 2        |
| 8   | S 05-345   | Backhaus Towel Clamp                              | 8cm    | 8        |
| 9   | S 07-067-1 | Senn Miller Hooklet, Sharp, 7 x 8.5mm             | 16cm   | 2        |
| 10  | S 07-335   | Jansen Retractor, Sharp                           | 10cm   | 1        |
| 11  | S 07-345   | Weitlaner Retractor, Blunt, 2 x 3 Teeth           | 10.5cm | 1        |
| 12  | S 06-023   | Foerster Sponge Forceps, Straight, Serrated       | 25cm   | 1        |
| 13  | S 02-084   | Metazenbaum Scissor, Curved, Blunt/ Blunt         | 14.5cm | 1        |
| 14  | S 02-138   | Joseph Operating Scissors, Straight               | 14cm   | 1        |
| 15  | S 02-145   | Kilner Scissors                                   | 13cm   | 1        |
| 16  | S 03-079   | Iris Scissors, Straight                           | 11.5cm | 1        |
| 17  | S 03-080   | Irish Scissors, Curved                            | 11.5cm | 1        |
| 18  | S 09-054   | Frazier Ferguson Suction Tube, 3mm / Silver Plate | 12cm   | 1        |
| 19  | S 25-202   | Joseph Skin Hook, Single Prong, Sharp             | 15cm   | 2        |
| 20  | S 25-219   | Joseph Skin Hook, Double Prong 5mm, Sharp         | 16cm   | 2        |
| 21  | S 19-002   | Allis Tissue Forceps, 4 x 5 Teeth                 | 15cm   | 2        |
| 22  | S 04-141   | Adson-Brown Tissue Forceps, 7 x 7 Teeth           | 12cm   | 1        |
| 23  | S 11-049   | Webster Needle Holder, TC Jaws, Smooth            | 13cm   | 1        |
| 24  | S 11-050   | Crile Wood Needle Holder, TC Jaws                 | 15cm   | 1        |
| 25  | S 07-309   | Farabeuf Retractor, Set Of 2                      | 12cm   | 1        |
| 26  | S 07-279   | Deaver Retractor, 25cm                            | 30cm   | 1        |
| 27  | S 07-212   | Richardson Retractor, Blade, 52 x 22mm            | 24cm   | 1        |
| 28  | S 07-446   | Balfour-Baby Retractor, Centrer blades 24 x 20mm  |        | 1        |
| 29  | S 07-491   | Ribbon Retractor, Flexible, 30mm                  | 33cm   | 1        |
| 30  | S 19-002   | Allis Tissue Forceps, 4 x 5 Teeth                 | 15cm   | 1        |