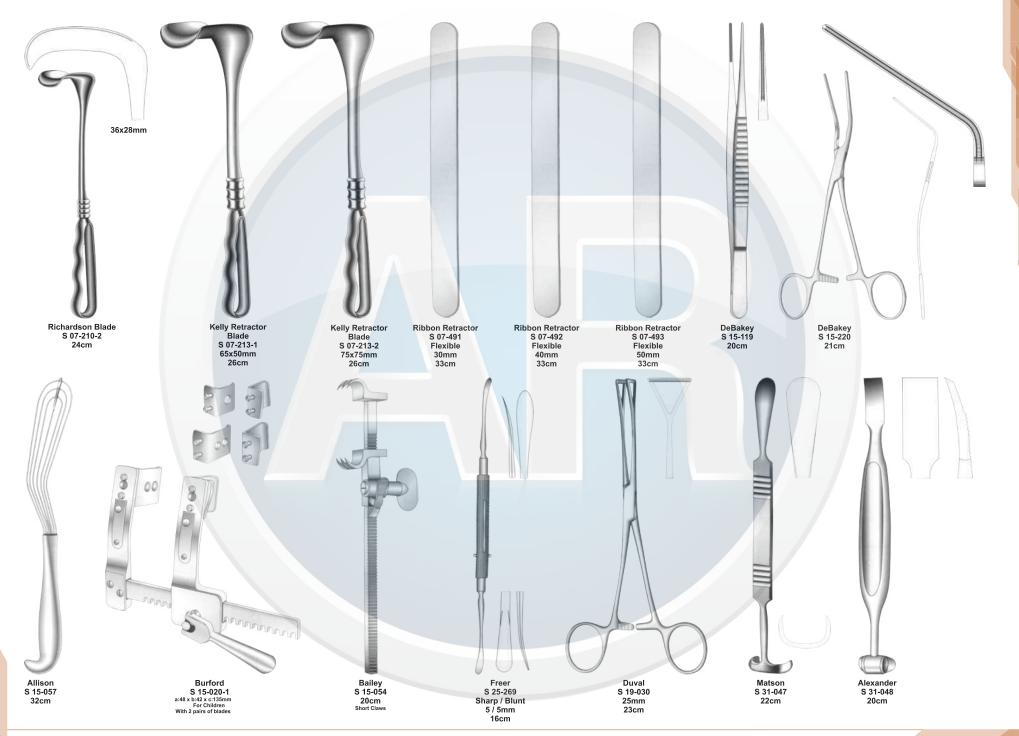

# Beta health

| No. | Code       | Discription                                                                              | Size   | Quantity | General Surgery                       |
|-----|------------|------------------------------------------------------------------------------------------|--------|----------|---------------------------------------|
| 1   | S-09-037   | Yankauer Suction Tube                                                                    | 27cm   | 1        | 110-251                               |
|     | S-09-041   | Poole Suction Tube, Straight, Diameter 10mm / Fr.30                                      |        |          |                                       |
| 2   |            | Scalpel Handle, Solid, Straight                                                          | 22cm   | 1        | 1. Basic Laparotomy Set               |
| 3   | S-01-044   | Scalpel Handle, Solid, Straight                                                          | No. 3  | 2        | Contains 109 pieces of 56 instruments |
| 4   | S-01-045   |                                                                                          | No. 4  | 2        |                                       |
| 5   | S-01-035   | Scalpel Handle, Solid, Straight                                                          | No. 7  | 1        |                                       |
| 6   | S-04-004   | Dressing Forceps, Standard                                                               | 14.5cm | 1        |                                       |
| 7   | S 04-089   | Tissue Forceps, 1 x2 Teeth                                                               | 14.5cm | 1        |                                       |
| 8   | S 04-022   | Adson Dressing Forecps, Serrated                                                         | 12cm   | 1        |                                       |
| 9   | S 04-122   | Adson Tissue Forceps, 1 x 2 Teeth                                                        | 12cm   | 1        |                                       |
| 10  | S 04-036   | Cushing Dressing Forceps, Serrated, Straight                                             | 17.5cm | 1        |                                       |
| 11  | S 04-261   | Cushing Tissue Forceps, 1 x 2 Teeth, Straight                                            | 17cm   | 1        |                                       |
| 12  | S 04-155   | Russ- Modell Dissecting Forceps                                                          | 20cm   | 1        |                                       |
| 13  | S 05-085   | Halsted Mosquito Forceps, Straight                                                       | 12.5cm | 6        |                                       |
| 14  | S 05-087   | Halsted Mosquito Forceps, Curved                                                         | 12.5cm | 6        |                                       |
| 15  | S 05-119   | Kelly Forceps, Straight                                                                  | 14cm   | 6        |                                       |
| 16  | S 05-120   | Kelly Forceps, Curved                                                                    | 14cm   | 12       |                                       |
| 17  | S 05-189   | Rochester-Pean Forceps, Curved                                                           | 16cm   | 6        |                                       |
| 18  | S 05-191   | Rochester-Pean Forceps, Curved                                                           | 20cm   | 2        |                                       |
| 19  | S 05-197   | Rochester-Ochsner Forceps, Straight, 1 x 2 Teeth                                         | 16cm   | 4        |                                       |
| 20  | S 05-217   | Baby Mixter Forceps, Full Curved                                                         | 18cm   | 1        |                                       |
| 21  | S 05-277   | Mixter Forceps                                                                           | 23cm   | 1        |                                       |
| 22  | S 05-274   | Mixter Forceps, Full Curved                                                              | 18cm   | 1        |                                       |
| 23  | S 05-285   | Lahey Gall Duct Forceps                                                                  | 19cm   | 2        |                                       |
| 24  | S 05-140   | Schnidt Tonsil Forceps, Slight Curved                                                    | 19cm   | 4        |                                       |
| 25  | S 05-347   | Backhaus Towel Clamp Forceps                                                             | 13cm   | 8        |                                       |
| 26  | S 07-317   | Parker-Langenbeck Retractor, Set of 2                                                    | 21cm   | 1        |                                       |
| 20  | S 07-318   | Goelet Retractor, 40 x 40mm, 30 x 30mm                                                   | 19cm   | 2        |                                       |
| 28  | S 07-279   | Deaver Retractor, 25mm                                                                   | 30cm   | 1        |                                       |
| 20  | S 07-283   | Deaver Retractor, 50mm                                                                   | 30cm   | 1        |                                       |
| 30  | S 07-205   | Richardson Retractor, Blade, 28 x 20mm                                                   |        | 1        |                                       |
| 30  |            | Richardson Retractor, Blade, 44 x 38mm                                                   | 24cm   |          |                                       |
|     | S 07-211-1 |                                                                                          | 24cm   | 1        |                                       |
| 32  | S 07-213   | Kelly ReTractor, Blade, 65 x 50mm<br>Balfour Retractor With Inerchangeable, Blades 180mm | 26cm   | 1        |                                       |
| 33  | S 07-447   |                                                                                          | 05     | 1        |                                       |
| 34  | S 06-023   | Foerster Sponge Forceps, Straight, Serrated                                              | 25cm   | 1        |                                       |
| 35  | S 02-009   | Operating Scissors, Straight, Sharp/Blunt                                                | 14.5cm | 1        |                                       |
| 36  | S 07-491   | Ribbon Retractor, Flexible, 30mm                                                         | 33cm   | 1        |                                       |
| 37  | S 07-492   | Ribbon Retractor, Flexible, 40mm                                                         | 33cm   | 1        |                                       |
| 38  | S 07-493   | Ribbon Retractor, Flexible, 50mm                                                         | 33cm   | 1        |                                       |
| 39  | S 31-043   | Forceps Holder                                                                           | 20cm   | 1        |                                       |
| 40  | S 31-044   | Forceps Holder                                                                           | 25cm   | 1        |                                       |
| 41  | S 31-045   | Forceps Holder                                                                           | 30cm   | 1        |                                       |
| 42  | S 15-115   | DeBakery Tissue Forceps                                                                  | 20cm   | 1        |                                       |
| 43  | S 19-025   | Babcock Tissue Forceps, Straight                                                         | 16cm   | 1        |                                       |
| 44  | S 19-024   | Babcock Tissue Forceps, Straight                                                         | 24cm   | 2        |                                       |
| 45  | S 19-002   | Allis Tissue Forceps, 4 x 5 Teeth                                                        | 15cm   | 2        |                                       |
| 46  | S 19-005   | Allis Tissue Forceps, 5 x 6 Teeth                                                        | 25cm   | 2        |                                       |
| 47  | S 03-008   | Mayo Operating Scissors, Straight, TC Blades                                             | 17cm   | 2        |                                       |
| 48  | S 03-011   | Mayo Operating Scissors, Curved, TC Blades                                               | 17cm   | 1        |                                       |
| 49  | S 03-031   | Metzenbaum Scissors, Straight, TC Blades                                                 | 23cm   | 1        |                                       |
| 50  | S 03-035   | Metzenbaum Scissors, Curved, TC Blades                                                   | 18cm   | 1        |                                       |
| 51  | S 03-037   | Metzenbaum Scissors, Curved, TC Blades                                                   | 23cm   | 1        |                                       |
| 52  | S 11-055   | Mayo-Hegar, Needle Holder, TC Jaws                                                       | 16cm   | 1        |                                       |
| 53  | S 11-056   | Mayo-Hegar, Needle Holder, TC Jaws                                                       | 18cm   | 1        |                                       |
| 54  | S 11-057   | Mayo-Hegar, Needle Holder, TC Jaws                                                       | 20cm   | 1        |                                       |
| 55  | S 11-062   | Mayo-Hegar, Needle Holder, TC Jaws                                                       | 26cm   | 1        |                                       |
| 56  | S 31-053   | Stainless Steel Ruler                                                                    | 15cm   | 1        |                                       |
|     |            |                                                                                          |        |          |                                       |

#### **Basic Laparotomy Set**

www.ar-instrumed.com

#### **Basic Laparotomy Set**

### **Basic Laparotomy Set**

www.ar-instrumed.com