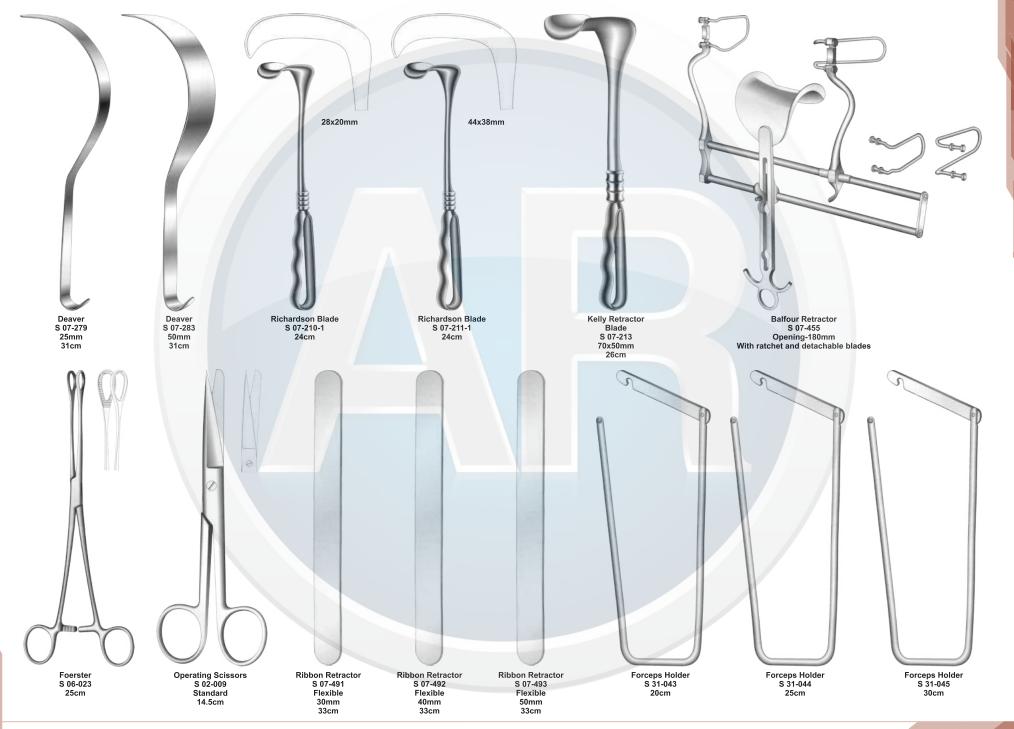

# Beta health

| No. | Code       | Discription                                                                              | Size   | Quantity | General Surgery                       |
|-----|------------|------------------------------------------------------------------------------------------|--------|----------|---------------------------------------|
| 1   | S-09-037   | Yankauer Suction Tube                                                                    | 27cm   | 1        | 110-251                               |
|     | S-09-041   | Poole Suction Tube, Straight, Diameter 10mm / Fr.30                                      |        |          |                                       |
| 2   |            | Scalpel Handle, Solid, Straight                                                          | 22cm   | 1        | 1. Basic Laparotomy Set               |
| 3   | S-01-044   | Scalpel Handle, Solid, Straight                                                          | No. 3  | 2        | Contains 109 pieces of 56 instruments |
| 4   | S-01-045   |                                                                                          | No. 4  | 2        |                                       |
| 5   | S-01-035   | Scalpel Handle, Solid, Straight                                                          | No. 7  | 1        |                                       |
| 6   | S-04-004   | Dressing Forceps, Standard                                                               | 14.5cm | 1        |                                       |
| 7   | S 04-089   | Tissue Forceps, 1 x2 Teeth                                                               | 14.5cm | 1        |                                       |
| 8   | S 04-022   | Adson Dressing Forecps, Serrated                                                         | 12cm   | 1        |                                       |
| 9   | S 04-122   | Adson Tissue Forceps, 1 x 2 Teeth                                                        | 12cm   | 1        |                                       |
| 10  | S 04-036   | Cushing Dressing Forceps, Serrated, Straight                                             | 17.5cm | 1        |                                       |
| 11  | S 04-261   | Cushing Tissue Forceps, 1 x 2 Teeth, Straight                                            | 17cm   | 1        |                                       |
| 12  | S 04-155   | Russ- Modell Dissecting Forceps                                                          | 20cm   | 1        |                                       |
| 13  | S 05-085   | Halsted Mosquito Forceps, Straight                                                       | 12.5cm | 6        |                                       |
| 14  | S 05-087   | Halsted Mosquito Forceps, Curved                                                         | 12.5cm | 6        |                                       |
| 15  | S 05-119   | Kelly Forceps, Straight                                                                  | 14cm   | 6        |                                       |
| 16  | S 05-120   | Kelly Forceps, Curved                                                                    | 14cm   | 12       |                                       |
| 17  | S 05-189   | Rochester-Pean Forceps, Curved                                                           | 16cm   | 6        |                                       |
| 18  | S 05-191   | Rochester-Pean Forceps, Curved                                                           | 20cm   | 2        |                                       |
| 19  | S 05-197   | Rochester-Ochsner Forceps, Straight, 1 x 2 Teeth                                         | 16cm   | 4        |                                       |
| 20  | S 05-217   | Baby Mixter Forceps, Full Curved                                                         | 18cm   | 1        |                                       |
| 21  | S 05-277   | Mixter Forceps                                                                           | 23cm   | 1        |                                       |
| 22  | S 05-274   | Mixter Forceps, Full Curved                                                              | 18cm   | 1        |                                       |
| 23  | S 05-285   | Lahey Gall Duct Forceps                                                                  | 19cm   | 2        |                                       |
| 24  | S 05-140   | Schnidt Tonsil Forceps, Slight Curved                                                    | 19cm   | 4        |                                       |
| 25  | S 05-347   | Backhaus Towel Clamp Forceps                                                             | 13cm   | 8        |                                       |
| 26  | S 07-317   | Parker-Langenbeck Retractor, Set of 2                                                    | 21cm   | 1        |                                       |
| 20  | S 07-318   | Goelet Retractor, 40 x 40mm, 30 x 30mm                                                   | 19cm   | 2        |                                       |
| 28  | S 07-279   | Deaver Retractor, 25mm                                                                   | 30cm   | 1        |                                       |
| 20  | S 07-283   | Deaver Retractor, 50mm                                                                   | 30cm   | 1        |                                       |
| 30  | S 07-205   | Richardson Retractor, Blade, 28 x 20mm                                                   |        | 1        |                                       |
| 30  |            | Richardson Retractor, Blade, 44 x 38mm                                                   | 24cm   |          |                                       |
|     | S 07-211-1 |                                                                                          | 24cm   | 1        |                                       |
| 32  | S 07-213   | Kelly ReTractor, Blade, 65 x 50mm<br>Balfour Retractor With Inerchangeable, Blades 180mm | 26cm   | 1        |                                       |
| 33  | S 07-447   |                                                                                          | 05     | 1        |                                       |
| 34  | S 06-023   | Foerster Sponge Forceps, Straight, Serrated                                              | 25cm   | 1        |                                       |
| 35  | S 02-009   | Operating Scissors, Straight, Sharp/Blunt                                                | 14.5cm | 1        |                                       |
| 36  | S 07-491   | Ribbon Retractor, Flexible, 30mm                                                         | 33cm   | 1        |                                       |
| 37  | S 07-492   | Ribbon Retractor, Flexible, 40mm                                                         | 33cm   | 1        |                                       |
| 38  | S 07-493   | Ribbon Retractor, Flexible, 50mm                                                         | 33cm   | 1        |                                       |
| 39  | S 31-043   | Forceps Holder                                                                           | 20cm   | 1        |                                       |
| 40  | S 31-044   | Forceps Holder                                                                           | 25cm   | 1        |                                       |
| 41  | S 31-045   | Forceps Holder                                                                           | 30cm   | 1        |                                       |
| 42  | S 15-115   | DeBakery Tissue Forceps                                                                  | 20cm   | 1        |                                       |
| 43  | S 19-025   | Babcock Tissue Forceps, Straight                                                         | 16cm   | 1        |                                       |
| 44  | S 19-024   | Babcock Tissue Forceps, Straight                                                         | 24cm   | 2        |                                       |
| 45  | S 19-002   | Allis Tissue Forceps, 4 x 5 Teeth                                                        | 15cm   | 2        |                                       |
| 46  | S 19-005   | Allis Tissue Forceps, 5 x 6 Teeth                                                        | 25cm   | 2        |                                       |
| 47  | S 03-008   | Mayo Operating Scissors, Straight, TC Blades                                             | 17cm   | 2        |                                       |
| 48  | S 03-011   | Mayo Operating Scissors, Curved, TC Blades                                               | 17cm   | 1        |                                       |
| 49  | S 03-031   | Metzenbaum Scissors, Straight, TC Blades                                                 | 23cm   | 1        |                                       |
| 50  | S 03-035   | Metzenbaum Scissors, Curved, TC Blades                                                   | 18cm   | 1        |                                       |
| 51  | S 03-037   | Metzenbaum Scissors, Curved, TC Blades                                                   | 23cm   | 1        |                                       |
| 52  | S 11-055   | Mayo-Hegar, Needle Holder, TC Jaws                                                       | 16cm   | 1        |                                       |
| 53  | S 11-056   | Mayo-Hegar, Needle Holder, TC Jaws                                                       | 18cm   | 1        |                                       |
| 54  | S 11-057   | Mayo-Hegar, Needle Holder, TC Jaws                                                       | 20cm   | 1        |                                       |
| 55  | S 11-062   | Mayo-Hegar, Needle Holder, TC Jaws                                                       | 26cm   | 1        |                                       |
| 56  | S 31-053   | Stainless Steel Ruler                                                                    | 15cm   | 1        |                                       |
|     |            |                                                                                          |        |          |                                       |

#### **Basic Laparotomy Set**

www.ar-instrumed.com

#### **Basic Laparotomy Set**

### **Basic Laparotomy Set**

www.ar-instrumed.com