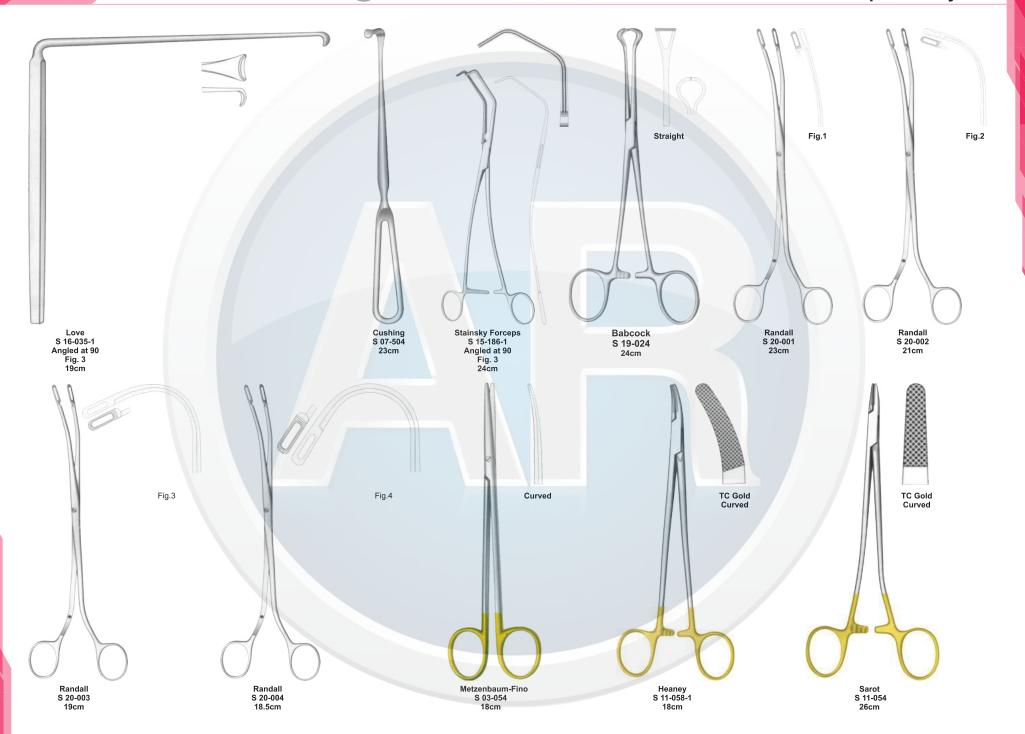

| 24cm | 2        |
| 18  | S 20-001   | Randall Kidney Stone Forceps, 1/4 Curved          | 23cm | 1        |
| 19  | S 20-002   | Randall Kidney Stone Forceps, 1/2 Curved          | 22cm | 1        |
| 20  | S 20-003   | Randall Kidney Stone Forceps, 1/4 Curved          | 22cm | 1        |
| 21  | S 20-004   | Randall Kidney Stone Forceps, Full Curved         | 22cm | 1        |
| 22  | S 03-054   | Metazenbaum Scissors, Delicate, TC Blades, Curved | 18cm | 2        |
| 23  | S 11-058-1 | Heaney, Needle Holder, TC Jaws, Curved            | 20cm | 1        |
| 24  | S 11-054   | Sarot, Needle Holder, TC Jaws                     | 26cm | 1        |
|     |            |                                                   |      |          |

**Nephrectomy Set** 



#### Nephrectomy Set



44

### Genito-Urinary Surgery 110-261 **12. Pyeloplasty & Ureteroplasty Set** Contains 170 pieces of 89 instruments

| No. | Code                 | Discription                                                                 | Size   | Quantity | No. | Code                 | Discription                                           | Size         | Quantit |
|-----|----------------------|-----------------------------------------------------------------------------|--------|----------|-----|----------------------|-------------------------------------------------------|--------------|---------|
|     | S-09-037             | Yankauer Suction Tube                                                       | 27cm   | 1        | 46  | S 19-005             | Allis Tissue Forceps, 5 x 6 Teeth