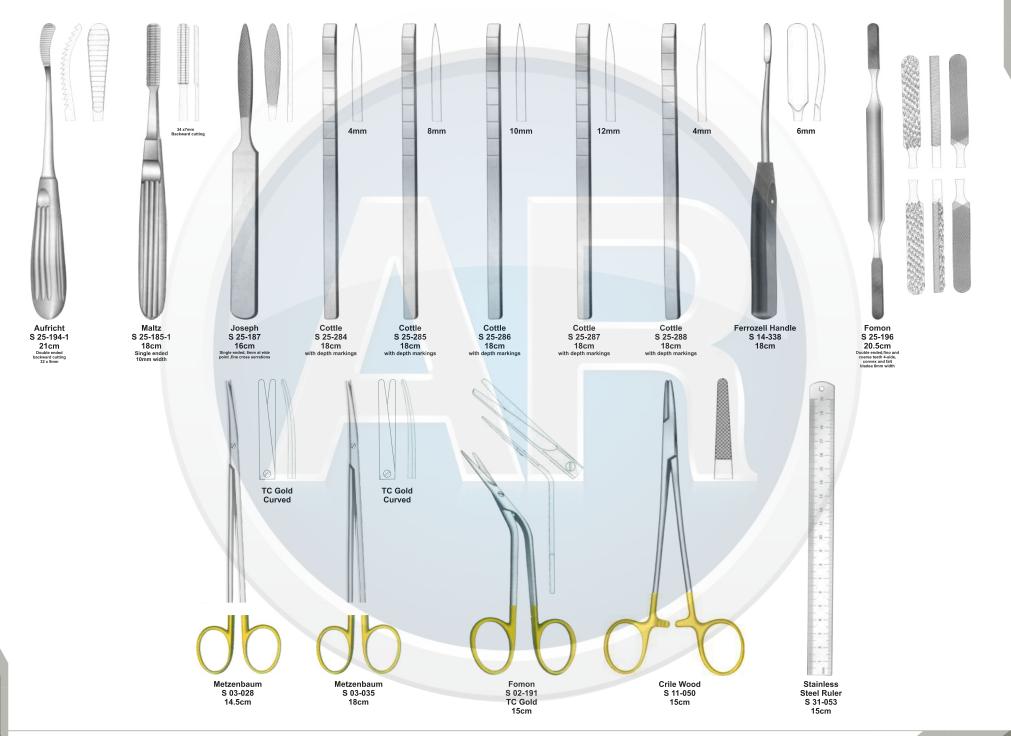

# Beta health

| No. | Code       | Discription                                                                              | Size   | Quantity | General Surgery                       |
|-----|------------|------------------------------------------------------------------------------------------|--------|----------|---------------------------------------|
| 1   | S-09-037   | Yankauer Suction Tube                                                                    | 27cm   | 1        | 110-251                               |
|     | S-09-041   | Poole Suction Tube, Straight, Diameter 10mm / Fr.30                                      |        |          |                                       |
| 2   |            | Scalpel Handle, Solid, Straight                                                          | 22cm   | 1        | 1. Basic Laparotomy Set               |
| 3   | S-01-044   | Scalpel Handle, Solid, Straight                                                          | No. 3  | 2        | Contains 109 pieces of 56 instruments |
| 4   | S-01-045   |                                                                                          | No. 4  | 2        |                                       |
| 5   | S-01-035   | Scalpel Handle, Solid, Straight                                                          | No. 7  | 1        |                                       |
| 6   | S-04-004   | Dressing Forceps, Standard                                                               | 14.5cm | 1        |                                       |
| 7   | S 04-089   | Tissue Forceps, 1 x2 Teeth                                                               | 14.5cm | 1        |                                       |
| 8   | S 04-022   | Adson Dressing Forecps, Serrated                                                         | 12cm   | 1        |                                       |
| 9   | S 04-122   | Adson Tissue Forceps, 1 x 2 Teeth                                                        | 12cm   | 1        |                                       |
| 10  | S 04-036   | Cushing Dressing Forceps, Serrated, Straight                                             | 17.5cm | 1        |                                       |
| 11  | S 04-261   | Cushing Tissue Forceps, 1 x 2 Teeth, Straight                                            | 17cm   | 1        |                                       |
| 12  | S 04-155   | Russ- Modell Dissecting Forceps                                                          | 20cm   | 1        |                                       |
| 13  | S 05-085   | Halsted Mosquito Forceps, Straight                                                       | 12.5cm | 6        |                                       |
| 14  | S 05-087   | Halsted Mosquito Forceps, Curved                                                         | 12.5cm | 6        |                                       |
| 15  | S 05-119   | Kelly Forceps, Straight                                                                  | 14cm   | 6        |                                       |
| 16  | S 05-120   | Kelly Forceps, Curved                                                                    | 14cm   | 12       |                                       |
| 17  | S 05-189   | Rochester-Pean Forceps, Curved                                                           | 16cm   | 6        |                                       |
| 18  | S 05-191   | Rochester-Pean Forceps, Curved                                                           | 20cm   | 2        |                                       |
| 19  | S 05-197   | Rochester-Ochsner Forceps, Straight, 1 x 2 Teeth                                         | 16cm   | 4        |                                       |
| 20  | S 05-217   | Baby Mixter Forceps, Full Curved                                                         | 18cm   | 1        |                                       |
| 21  | S 05-277   | Mixter Forceps                                                                           | 23cm   | 1        |                                       |
| 22  | S 05-274   | Mixter Forceps, Full Curved                                                              | 18cm   | 1        |                                       |
| 23  | S 05-285   | Lahey Gall Duct Forceps                                                                  | 19cm   | 2        |                                       |
| 24  | S 05-140   | Schnidt Tonsil Forceps, Slight Curved                                                    | 19cm   | 4        |                                       |
| 25  | S 05-347   | Backhaus Towel Clamp Forceps                                                             | 13cm   | 8        |                                       |
| 26  | S 07-317   | Parker-Langenbeck Retractor, Set of 2                                                    | 21cm   | 1        |                                       |
| 20  | S 07-318   | Goelet Retractor, 40 x 40mm, 30 x 30mm                                                   | 19cm   | 2        |                                       |
| 28  | S 07-279   | Deaver Retractor, 25mm                                                                   | 30cm   | 1        |                                       |
| 20  | S 07-283   | Deaver Retractor, 50mm                                                                   | 30cm   | 1        |                                       |
| 30  | S 07-205   | Richardson Retractor, Blade, 28 x 20mm                                                   |        | 1        |                                       |
| 30  |            | Richardson Retractor, Blade, 44 x 38mm                                                   | 24cm   |          |                                       |
|     | S 07-211-1 |                                                                                          | 24cm   | 1        |                                       |
| 32  | S 07-213   | Kelly ReTractor, Blade, 65 x 50mm<br>Balfour Retractor With Inerchangeable, Blades 180mm | 26cm   | 1        |                                       |
| 33  | S 07-447   |                                                                                          | 05     | 1        |                                       |
| 34  | S 06-023   | Foerster Sponge Forceps, Straight, Serrated                                              | 25cm   | 1        |                                       |
| 35  | S 02-009   | Operating Scissors, Straight, Sharp/Blunt                                                | 14.5cm | 1        |                                       |
| 36  | S 07-491   | Ribbon Retractor, Flexible, 30mm                                                         | 33cm   | 1        |                                       |
| 37  | S 07-492   | Ribbon Retractor, Flexible, 40mm                                                         | 33cm   | 1        |                                       |
| 38  | S 07-493   | Ribbon Retractor, Flexible, 50mm                                                         | 33cm   | 1        |                                       |
| 39  | S 31-043   | Forceps Holder                                                                           | 20cm   | 1        |                                       |
| 40  | S 31-044   | Forceps Holder                                                                           | 25cm   | 1        |                                       |
| 41  | S 31-045   | Forceps Holder                                                                           | 30cm   | 1        |                                       |
| 42  | S 15-115   | DeBakery Tissue Forceps                                                                  | 20cm   | 1        |                                       |
| 43  | S 19-025   | Babcock Tissue Forceps, Straight                                                         | 16cm   | 1        |                                       |
| 44  | S 19-024   | Babcock Tissue Forceps, Straight                                                         | 24cm   | 2        |                                       |
| 45  | S 19-002   | Allis Tissue Forceps, 4 x 5 Teeth                                                        | 15cm   | 2        |                                       |
| 46  | S 19-005   | Allis Tissue Forceps, 5 x 6 Teeth                                                        | 25cm   | 2        |                                       |
| 47  | S 03-008   | Mayo Operating Scissors, Straight, TC Blades                                             | 17cm   | 2        |                                       |
| 48  | S 03-011   | Mayo Operating Scissors, Curved, TC Blades                                               | 17cm   | 1        |                                       |
| 49  | S 03-031   | Metzenbaum Scissors, Straight, TC Blades                                                 | 23cm   | 1        |                                       |
| 50  | S 03-035   | Metzenbaum Scissors, Curved, TC Blades                                                   | 18cm   | 1        |                                       |
| 51  | S 03-037   | Metzenbaum Scissors, Curved, TC Blades                                                   | 23cm   | 1        |                                       |
| 52  | S 11-055   | Mayo-Hegar, Needle Holder, TC Jaws                                                       | 16cm   | 1        |                                       |
| 53  | S 11-056   | Mayo-Hegar, Needle Holder, TC Jaws                                                       | 18cm   | 1        |                                       |
| 54  | S 11-057   | Mayo-Hegar, Needle Holder, TC Jaws                                                       | 20cm   | 1        |                                       |
| 55  | S 11-062   | Mayo-Hegar, Needle Holder, TC Jaws                                                       | 26cm   | 1        |                                       |
| 56  | S 31-053   | Stainless Steel Ruler                                                                    | 15cm   | 1        |                                       |
|     |            |                                                                                          |        |          |                                       |