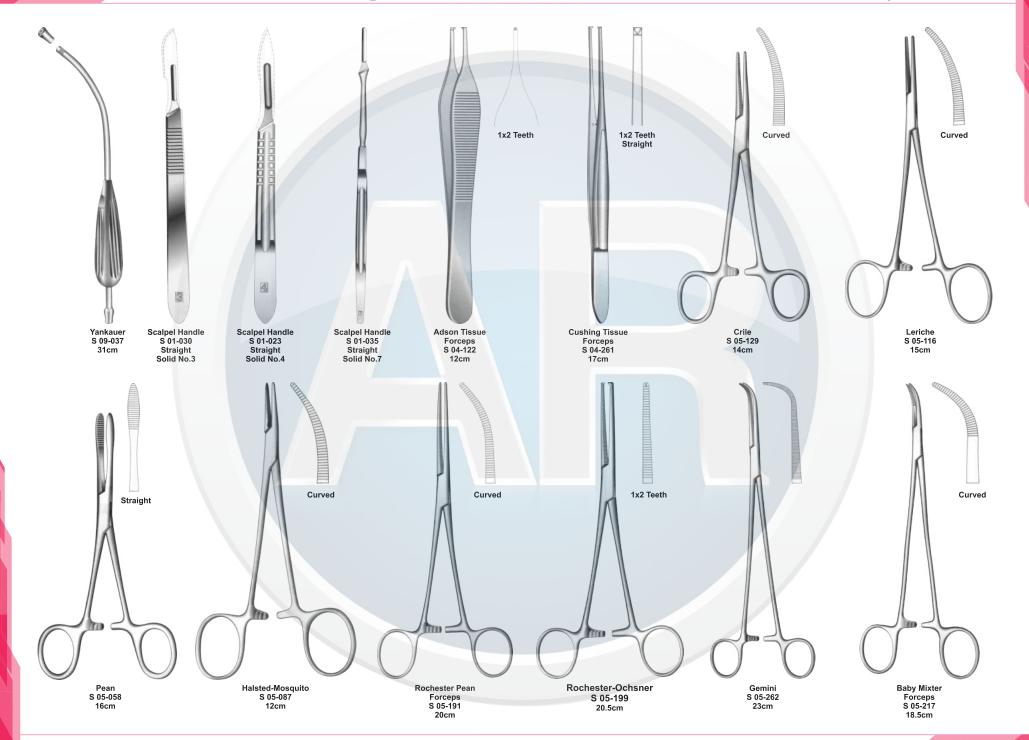

#### General Surgery 110-248 2. Minor Basic Instruments Set

Contains 40 pieces of 22 instruments

| No. | Code       | Discription                                                | Size   | Quantity |
|-----|------------|------------------------------------------------------------|--------|----------|
| 1   | S 09-037   | Yankauer Suction Tubr                                      | 27cm   | 1        |
| 2   | S 01-030   | Standard Scalpel Handle, Solid, Straight                   | No. 3  | 1        |
| 3   | S 04-004   | Dressing Forceps, Stander                                  | 14.5cm | 1        |
| 4   | S 05-085   | Halsted Mosquito Forceps, Straight                         | 12.5cm | 1        |
| 5   | S 05-087   | Halsted Mosquito Forceps, Curved                           | 12.5cm | 1        |
| 6   | S 05-120   | Kelly Forceps, Curved                                      | 14cm   | 1        |
| 7   | S 05-368   | Schindt Tonsil Forceps, Slight, Curved                     | 19cm   | 1        |
| 8   | S 05-347   | Backhaus Towel Clamp                                       | 13cm   | 1        |
| 9   | S 07-067-1 | Senn Miller, 7 x 8.5mm, Sharp                              | 16cm   | 1        |
| 10  | S 07-115   | Volkman Retractor, 3 Pronges, Blunt                        | 21.5cm | 1        |
| 11  | S 06-023   | Forester Sponge Forceps, Straight, Serrated                | 25cm   | 1        |
| 12  | S 02-009   | Standard Operating Scissors, Staight, Sharp/ Blunt         | 14.5cm | 1        |
| 13  | S 08-022   | Probe with Eye                                             | 14cm   | 1        |
| 14  | S 08-031   | Bustterfly Grooved Director With Probe Tip and Toungue Tie | 14cm   | 1        |
| 15  | S 09-054   | Frazier Ferguson Suction Tube 9 Fr. (3mm), Sliver plate    | 12cm   | 1        |
| 16  | S 19-002   | Allis Tissue Forceps, 4 x 5Teeth                           | 15cm   | 2        |
| 17  | S 03-007   | Mayo Dissectiong Scissors, Streaight, TC Blades            | 14.5cm | 2        |
| 18  | S 03-010   | Mayo Dissectiong Scissors, Curved, TC Blades               | 14.5cm | 2        |
| 19  | S 03-035   | Metzenbaum Scissors, Curved, TC Blades                     | 18cm   | 2        |
| 20  | S 11-050   | Crile Wood Needle Holder, TC Jaws                          | 15cm   | 2        |
| 21  | S 11-055   | Mayo-Hegar, Needle Holder, TC Jaws                         | 16cm   | 2        |
| 22  | S 11-056   | Mayo-Hegar, Needle Holder, TC Jaws                         | 18cm   | 2        |
|     |            |                                                            |        |          |

#### Minor Basic Instruments Set

#### Minor Basic Instruments Set

General Surgery 110-252

**3. Plastic Set** Contains 38 pieces of 24 instruments

| No. | Code       | Discription                                       | Size   | Quantity |
|-----|------------|---------------------------------------------------|--------|----------|
| 1   | S 04-022   | Adson Dressing Forceps, Serrated                  | 12cm   | 1        |
| 2   | S 04-122   | Adson Tissue Forceps, 1 x 2 Teeth                 | 12cm   | 1        |
| 3   | S 05-085   | Halsted Mosquito Forceps, Straight                | 12.5cm | 2        |
| 4   | S 05-087   | Halsted Mosquito Forceps, Curved                  | 12.5cm | 2        |
| 5   | S 05-120   | Kelly Forceps, Curved                             | 14cm   | 1        |
| 6   | S 05-133   | Crile-Rankin Forceps, Curved                      | 16cm   | 1        |
| 7   | S 05-258   | Germini Fprceps, Full Curved, Delicate            | 13cm   | 2        |
| 8   | S 05-345   | Backhaus Towel Clamp                              | 8cm    | 8        |
| 9   | S 07-067-1 | Senn Miller Hooklet, Sharp, 7 x 8.5mm             | 16cm   | 2        |
| 10  | S 07-335   | Jansen Retractor, Sharp                           | 10cm   | 1        |
| 11  | S 07-345   | Weitlaner Retractor, Blunt, 2 x 3 Teeth           | 10.5cm | 1        |
| 12  | S 06-023   | Foerster Sponge Forceps, Straight, Serrated       | 25cm   | 1        |
| 13  | S 02-084   | Metazenbaum Scissor, Curved, Blunt/ Blunt         | 14.5cm | 1        |
| 14  | S 02-138   | Joseph Operating Scissors, Straight               | 14cm   | 1        |
| 15  | S 02-145   | Kilner Scissors                                   | 13cm   | 1        |
| 16  | S 03-079   | Iris Scissors, Straight                           | 11.5cm | 1        |
| 17  | S 03-080   | Irish Scissors, Curved                            | 11.5cm | 1        |
| 18  | S 09-054   | Frazier Ferguson Suction Tube, 3mm./ Silver Plate | 12cm   | 1        |
| 19  | S 25-202   | Joseph Skin Hook, Single Prong, Sharp             | 15cm   | 2        |
| 20  | S 25-219   | Joseph Skin Hook, Double Prong 5mm, Sharp         | 16cm   | 2        |
| 21  | S 19-002   | Allis Tissue Forceps, 4 x 5 Teeth                 | 15cm   | 2        |
| 22  | S 04-141   | Adson-Brown Tissue Forceps, 7 x 7 Teeth           | 12cm   | 1        |
| 23  | S 11-049   | Webster Needle Holder, TC Jaws, Smooth            | 13cm   | 1        |
| 24  | S 11-050   | Crile Wood Needle Holder, TC Jaws                 | 15cm   | 1        |
|     |            |                                                   |        |          |