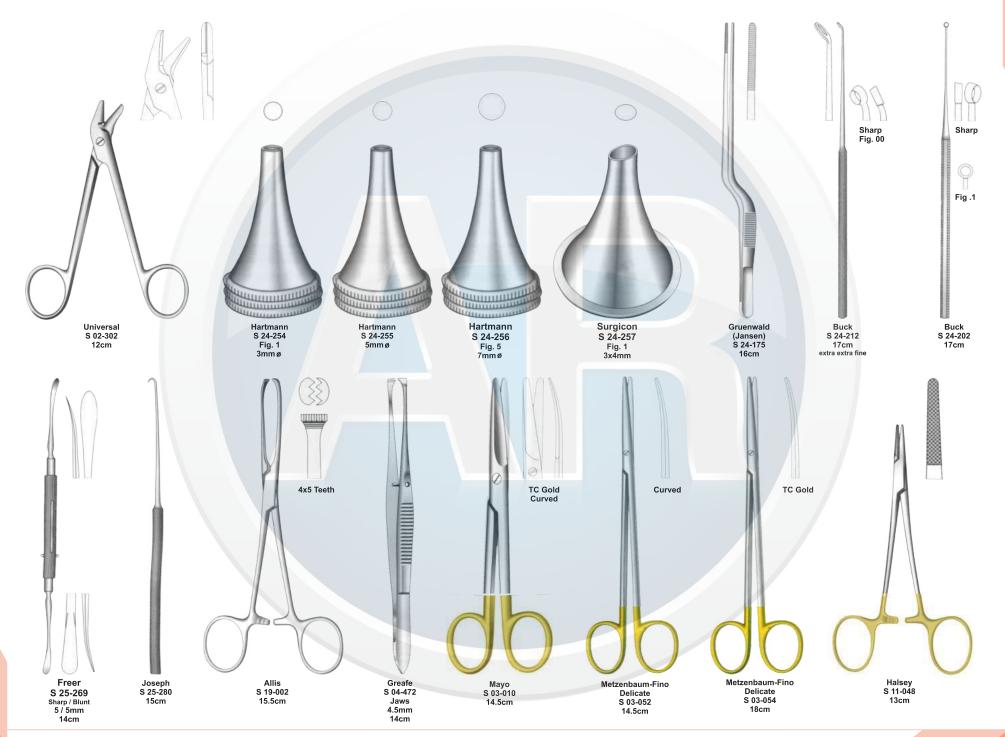

# Beta health

| No. | Code       | Discription                                                                              | Size   | Quantity | General Surgery                       |
|-----|------------|------------------------------------------------------------------------------------------|--------|----------|---------------------------------------|
| 1   | S-09-037   | Yankauer Suction Tube                                                                    | 27cm   | 1        | 110-251                               |
|     | S-09-041   | Poole Suction Tube, Straight, Diameter 10mm / Fr.30                                      |        |          |                                       |
| 2   |            | Scalpel Handle, Solid, Straight                                                          | 22cm   | 1        | 1. Basic Laparotomy Set               |
| 3   | S-01-044   | Scalpel Handle, Solid, Straight                                                          | No. 3  | 2        | Contains 109 pieces of 56 instruments |
| 4   | S-01-045   |                                                                                          | No. 4  | 2        |                                       |
| 5   | S-01-035   | Scalpel Handle, Solid, Straight                                                          | No. 7  | 1        |                                       |
| 6   | S-04-004   | Dressing Forceps, Standard                                                               | 14.5cm | 1        |                                       |
| 7   | S 04-089   | Tissue Forceps, 1 x2 Teeth                                                               | 14.5cm | 1        |                                       |
| 8   | S 04-022   | Adson Dressing Forecps, Serrated                                                         | 12cm   | 1        |                                       |
| 9   | S 04-122   | Adson Tissue Forceps, 1 x 2 Teeth                                                        | 12cm   | 1        |                                       |
| 10  | S 04-036   | Cushing Dressing Forceps, Serrated, Straight                                             | 17.5cm | 1        |                                       |
| 11  | S 04-261   | Cushing Tissue Forceps, 1 x 2 Teeth, Straight                                            | 17cm   | 1        |                                       |
| 12  | S 04-155   | Russ- Modell Dissecting Forceps                                                          | 20cm   | 1        |                                       |
| 13  | S 05-085   | Halsted Mosquito Forceps, Straight                                                       | 12.5cm | 6        |                                       |
| 14  | S 05-087   | Halsted Mosquito Forceps, Curved                                                         | 12.5cm | 6        |                                       |
| 15  | S 05-119   | Kelly Forceps, Straight                                                                  | 14cm   | 6        |                                       |
| 16  | S 05-120   | Kelly Forceps, Curved                                                                    | 14cm   | 12       |                                       |
| 17  | S 05-189   | Rochester-Pean Forceps, Curved                                                           | 16cm   | 6        |                                       |
| 18  | S 05-191   | Rochester-Pean Forceps, Curved                                                           | 20cm   | 2        |                                       |
| 19  | S 05-197   | Rochester-Ochsner Forceps, Straight, 1 x 2 Teeth                                         | 16cm   | 4        |                                       |
| 20  | S 05-217   | Baby Mixter Forceps, Full Curved                                                         | 18cm   | 1        |                                       |
| 21  | S 05-277   | Mixter Forceps                                                                           | 23cm   | 1        |                                       |
| 22  | S 05-274   | Mixter Forceps, Full Curved                                                              | 18cm   | 1        |                                       |
| 23  | S 05-285   | Lahey Gall Duct Forceps                                                                  | 19cm   | 2        |                                       |
| 24  | S 05-140   | Schnidt Tonsil Forceps, Slight Curved                                                    | 19cm   | 4        |                                       |
| 25  | S 05-347   | Backhaus Towel Clamp Forceps                                                             | 13cm   | 8        |                                       |
| 26  | S 07-317   | Parker-Langenbeck Retractor, Set of 2                                                    | 21cm   | 1        |                                       |
| 20  | S 07-318   | Goelet Retractor, 40 x 40mm, 30 x 30mm                                                   | 19cm   | 2        |                                       |
| 28  | S 07-279   | Deaver Retractor, 25mm                                                                   | 30cm   | 1        |                                       |
| 20  | S 07-283   | Deaver Retractor, 50mm                                                                   | 30cm   | 1        |                                       |
| 30  | S 07-205   | Richardson Retractor, Blade, 28 x 20mm                                                   |        | 1        |                                       |
| 30  |            | Richardson Retractor, Blade, 44 x 38mm                                                   | 24cm   |          |                                       |
|     | S 07-211-1 |                                                                                          | 24cm   | 1        |                                       |
| 32  | S 07-213   | Kelly ReTractor, Blade, 65 x 50mm<br>Balfour Retractor With Inerchangeable, Blades 180mm | 26cm   | 1        |                                       |
| 33  | S 07-447   |                                                                                          | 05     | 1        |                                       |
| 34  | S 06-023   | Foerster Sponge Forceps, Straight, Serrated                                              | 25cm   | 1        |                                       |
| 35  | S 02-009   | Operating Scissors, Straight, Sharp/Blunt                                                | 14.5cm | 1        |                                       |
| 36  | S 07-491   | Ribbon Retractor, Flexible, 30mm                                                         | 33cm   | 1        |                                       |
| 37  | S 07-492   | Ribbon Retractor, Flexible, 40mm                                                         | 33cm   | 1        |                                       |
| 38  | S 07-493   | Ribbon Retractor, Flexible, 50mm                                                         | 33cm   | 1        |                                       |
| 39  | S 31-043   | Forceps Holder                                                                           | 20cm   | 1        |                                       |
| 40  | S 31-044   | Forceps Holder                                                                           | 25cm   | 1        |                                       |
| 41  | S 31-045   | Forceps Holder                                                                           | 30cm   | 1        |                                       |
| 42  | S 15-115   | DeBakery Tissue Forceps                                                                  | 20cm   | 1        |                                       |
| 43  | S 19-025   | Babcock Tissue Forceps, Straight                                                         | 16cm   | 1        |                                       |
| 44  | S 19-024   | Babcock Tissue Forceps, Straight                                                         | 24cm   | 2        |                                       |
| 45  | S 19-002   | Allis Tissue Forceps, 4 x 5 Teeth                                                        | 15cm   | 2        |                                       |
| 46  | S 19-005   | Allis Tissue Forceps, 5 x 6 Teeth                                                        | 25cm   | 2        |                                       |
| 47  | S 03-008   | Mayo Operating Scissors, Straight, TC Blades                                             | 17cm   | 2        |                                       |
| 48  | S 03-011   | Mayo Operating Scissors, Curved, TC Blades                                               | 17cm   | 1        |                                       |
| 49  | S 03-031   | Metzenbaum Scissors, Straight, TC Blades                                                 | 23cm   | 1        |                                       |
| 50  | S 03-035   | Metzenbaum Scissors, Curved, TC Blades                                                   | 18cm   | 1        |                                       |
| 51  | S 03-037   | Metzenbaum Scissors, Curved, TC Blades                                                   | 23cm   | 1        |                                       |
| 52  | S 11-055   | Mayo-Hegar, Needle Holder, TC Jaws                                                       | 16cm   | 1        |                                       |
| 53  | S 11-056   | Mayo-Hegar, Needle Holder, TC Jaws                                                       | 18cm   | 1        |                                       |
| 54  | S 11-057   | Mayo-Hegar, Needle Holder, TC Jaws                                                       | 20cm   | 1        |                                       |
| 55  | S 11-062   | Mayo-Hegar, Needle Holder, TC Jaws                                                       | 26cm   | 1        |                                       |
| 56  | S 31-053   | Stainless Steel Ruler                                                                    | 15cm   | 1        |                                       |
|     |            |                                                                                          |        |          |                                       |