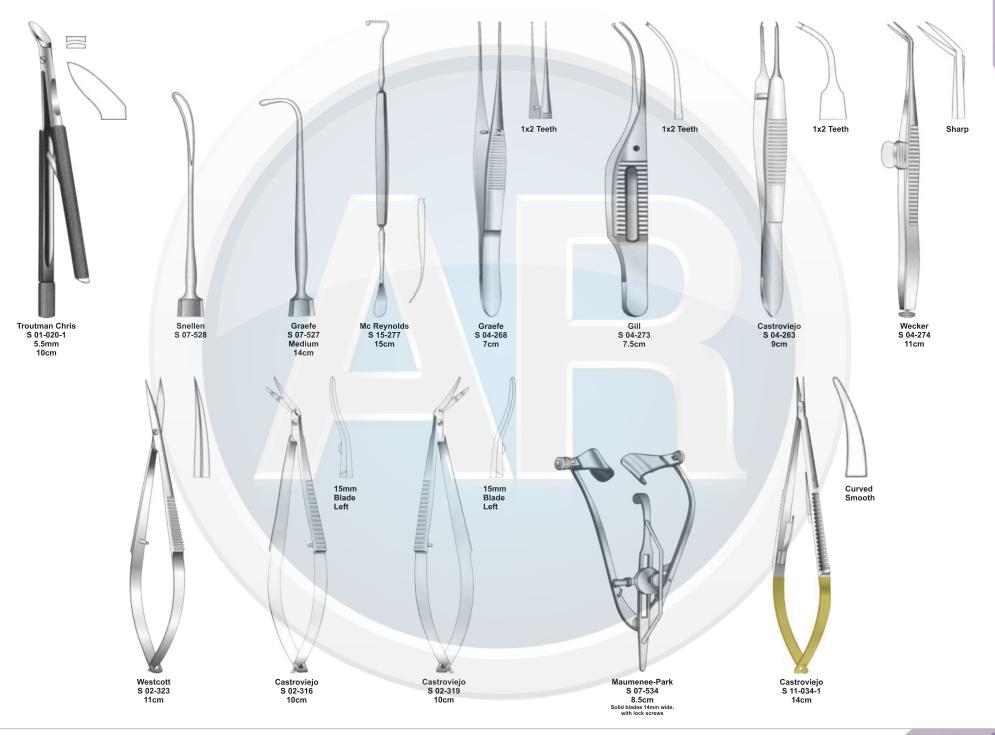

# Beta health

| No. | Code       | Discription                                                                              | Size   | Quantity | General Surgery                       |
|-----|------------|------------------------------------------------------------------------------------------|--------|----------|---------------------------------------|
| 1   | S-09-037   | Yankauer Suction Tube                                                                    | 27cm   | 1        | 110-251                               |
|     | S-09-041   | Poole Suction Tube, Straight, Diameter 10mm / Fr.30                                      |        |          |                                       |
| 2   |            | Scalpel Handle, Solid, Straight                                                          | 22cm   | 1        | 1. Basic Laparotomy Set               |
| 3   | S-01-044   | Scalpel Handle, Solid, Straight                                                          | No. 3  | 2        | Contains 109 pieces of 56 instruments |
| 4   | S-01-045   |                                                                                          | No. 4  | 2        |                                       |
| 5   | S-01-035   | Scalpel Handle, Solid, Straight                                                          | No. 7  | 1        |                                       |
| 6   | S-04-004   | Dressing Forceps, Standard                                                               | 14.5cm | 1        |                                       |
| 7   | S 04-089   | Tissue Forceps, 1 x2 Teeth                                                               | 14.5cm | 1        |                                       |
| 8   | S 04-022   | Adson Dressing Forecps, Serrated                                                         | 12cm   | 1        |                                       |
| 9   | S 04-122   | Adson Tissue Forceps, 1 x 2 Teeth                                                        | 12cm   | 1        |                                       |
| 10  | S 04-036   | Cushing Dressing Forceps, Serrated, Straight                                             | 17.5cm | 1        |                                       |
| 11  | S 04-261   | Cushing Tissue Forceps, 1 x 2 Teeth, Straight                                            | 17cm   | 1        |                                       |
| 12  | S 04-155   | Russ- Modell Dissecting Forceps                                                          | 20cm   | 1        |                                       |
| 13  | S 05-085   | Halsted Mosquito Forceps, Straight                                                       | 12.5cm | 6        |                                       |
| 14  | S 05-087   | Halsted Mosquito Forceps, Curved                                                         | 12.5cm | 6        |                                       |
| 15  | S 05-119   | Kelly Forceps, Straight                                                                  | 14cm   | 6        |                                       |
| 16  | S 05-120   | Kelly Forceps, Curved                                                                    | 14cm   | 12       |                                       |
| 17  | S 05-189   | Rochester-Pean Forceps, Curved                                                           | 16cm   | 6        |                                       |
| 18  | S 05-191   | Rochester-Pean Forceps, Curved                                                           | 20cm   | 2        |                                       |
| 19  | S 05-197   | Rochester-Ochsner Forceps, Straight, 1 x 2 Teeth                                         | 16cm   | 4        |                                       |
| 20  | S 05-217   | Baby Mixter Forceps, Full Curved                                                         | 18cm   | 1        |                                       |
| 21  | S 05-277   | Mixter Forceps                                                                           | 23cm   | 1        |                                       |
| 22  | S 05-274   | Mixter Forceps, Full Curved                                                              | 18cm   | 1        |                                       |
| 23  | S 05-285   | Lahey Gall Duct Forceps                                                                  | 19cm   | 2        |                                       |
| 24  | S 05-140   | Schnidt Tonsil Forceps, Slight Curved                                                    | 19cm   | 4        |                                       |
| 25  | S 05-347   | Backhaus Towel Clamp Forceps                                                             | 13cm   | 8        |                                       |
| 26  | S 07-317   | Parker-Langenbeck Retractor, Set of 2                                                    | 21cm   | 1        |                                       |
| 20  | S 07-318   | Goelet Retractor, 40 x 40mm, 30 x 30mm                                                   | 19cm   | 2        |                                       |
| 28  | S 07-279   | Deaver Retractor, 25mm                                                                   | 30cm   | 1        |                                       |
| 20  | S 07-283   | Deaver Retractor, 50mm                                                                   | 30cm   | 1        |                                       |
| 30  | S 07-205   | Richardson Retractor, Blade, 28 x 20mm                                                   |        | 1        |                                       |
| 30  |            | Richardson Retractor, Blade, 44 x 38mm                                                   | 24cm   |          |                                       |
|     | S 07-211-1 |                                                                                          | 24cm   | 1        |                                       |
| 32  | S 07-213   | Kelly ReTractor, Blade, 65 x 50mm<br>Balfour Retractor With Inerchangeable, Blades 180mm | 26cm   | 1        |                                       |
| 33  | S 07-447   |                                                                                          | 05     | 1        |                                       |
| 34  | S 06-023   | Foerster Sponge Forceps, Straight, Serrated                                              | 25cm   | 1        |                                       |
| 35  | S 02-009   | Operating Scissors, Straight, Sharp/Blunt                                                | 14.5cm | 1        |                                       |
| 36  | S 07-491   | Ribbon Retractor, Flexible, 30mm                                                         | 33cm   | 1        |                                       |
| 37  | S 07-492   | Ribbon Retractor, Flexible, 40mm                                                         | 33cm   | 1        |                                       |
| 38  | S 07-493   | Ribbon Retractor, Flexible, 50mm                                                         | 33cm   | 1        |                                       |
| 39  | S 31-043   | Forceps Holder                                                                           | 20cm   | 1        |                                       |
| 40  | S 31-044   | Forceps Holder                                                                           | 25cm   | 1        |                                       |
| 41  | S 31-045   | Forceps Holder                                                                           | 30cm   | 1        |                                       |
| 42  | S 15-115   | DeBakery Tissue Forceps                                                                  | 20cm   | 1        |                                       |
| 43  | S 19-025   | Babcock Tissue Forceps, Straight                                                         | 16cm   | 1        |                                       |
| 44  | S 19-024   | Babcock Tissue Forceps, Straight                                                         | 24cm   | 2        |                                       |
| 45  | S 19-002   | Allis Tissue Forceps, 4 x 5 Teeth                                                        | 15cm   | 2        |                                       |
| 46  | S 19-005   | Allis Tissue Forceps, 5 x 6 Teeth                                                        | 25cm   | 2        |                                       |
| 47  | S 03-008   | Mayo Operating Scissors, Straight, TC Blades                                             | 17cm   | 2        |                                       |
| 48  | S 03-011   | Mayo Operating Scissors, Curved, TC Blades                                               | 17cm   | 1        |                                       |
| 49  | S 03-031   | Metzenbaum Scissors, Straight, TC Blades                                                 | 23cm   | 1        |                                       |
| 50  | S 03-035   | Metzenbaum Scissors, Curved, TC Blades                                                   | 18cm   | 1        |                                       |
| 51  | S 03-037   | Metzenbaum Scissors, Curved, TC Blades                                                   | 23cm   | 1        |                                       |
| 52  | S 11-055   | Mayo-Hegar, Needle Holder, TC Jaws                                                       | 16cm   | 1        |                                       |
| 53  | S 11-056   | Mayo-Hegar, Needle Holder, TC Jaws                                                       | 18cm   | 1        |                                       |
| 54  | S 11-057   | Mayo-Hegar, Needle Holder, TC Jaws                                                       | 20cm   | 1        |                                       |
| 55  | S 11-062   | Mayo-Hegar, Needle Holder, TC Jaws                                                       | 26cm   | 1        |                                       |
| 56  | S 31-053   | Stainless Steel Ruler                                                                    | 15cm   | 1        |                                       |
|     |            |                                                                                          |        |          |                                       |