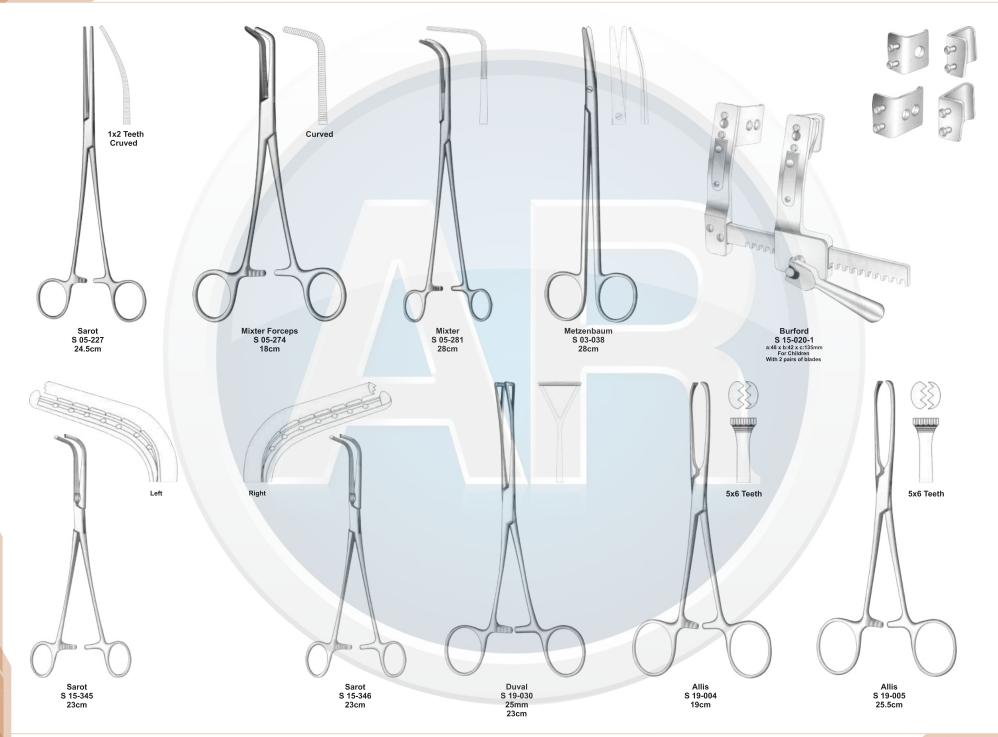

### **Pediatric Laparotomy Set**

www.ar-instrumed.com

General Surgery **110-255 6. Appendectomy & Hernia Set** Contains 61 pieces of 27 instruments

|     |            |                                                    | Contains 61 p | ieces of 27 instruments |
|-----|------------|----------------------------------------------------|---------------|-------------------------|
| No. | Code       | Discription                                        | Size          | Quantity                |
| 1   | S 09-042   | Poole Suction Tube, Curved, Diameter 8mm / Fr.23   | 22cm          | 1                       |
| 2   | S 01-030   | Standard Scalpel Handle, Solid, Straight           | No. 3         | 2                       |
| 3   | S 01-023   | Standard Scalpel Handle, Solid, Straight           | No. 4         | 2                       |
| 4   | S 04-004   | Standard Dressing Forceps                          | 14.5cm        | 1                       |
| 5   | S 04-089   | Tissue Forceps, 1 x 2 Teeth                        | 14.5cm        | 1                       |
| 6   | S 04-021   | Adson Dressing, Serrated                           | 12cm          | 1                       |
| 7   | S 04-122   | Adson Tissue Forceps, 1 x 2 Teeth                  | 12cm          | 1                       |
| 8   | S 05-085   | Halsted Mosquito Forceps, Staright                 | 12.5cm        | 2                       |
| 9   | S 05-087   | Halsted Mosquito Forceps, Curved                   | 12.5cm        | 6                       |
| 10  | S 05-133   | Crile-Rankin Forceps, Curved                       | 16cm          | 6                       |
| 11  | S 05-199   | Rochester Ochsner Forceps, 1 x 2 Teeth, Straight   | 20cm          | 6                       |
| 12  | S 05-347   | Backhaus Towel Clamp                               | 13cm          | 8                       |
| 13  | S 07-317   | U.S.Army Parker-Langenbeck Retractor, Set of 2     | 21cm          | 1                       |
| 14  | S 07-210-1 | Richardson Retractor, Blade, 36 x 28mm             | 24cm          | 2                       |
| 15  | S 07-213-1 | Kelly Retractor, Blade, 65 x 50mm                  | 26cm          | 2                       |
| 16  | S 06-023   | Foerster Sponge Forceps, Straight, Serrated        | 25cm          | 1                       |
| 17  | S 05-120   | Kelly FForceps, Curved                             | 14cm          | 4                       |
| 18  | S 07-491   | Ribbon Retractor, Flexible, 30mm                   | 33cm          | 1                       |
| 19  | S 07-492   | Ribbon Retractor, Flexible, 40mm                   | 33cm          | 1                       |
| 20  | S 19-021   | Babcock Tissue Forceps, Straight                   | 16cm          | 2                       |
| 21  | S 19-002   | Allis Tissue Forceps, 4 x 5 Teeth                  | 15cm          | 4                       |
| 22  | S 04-155   | Russ Model Tissue Forceps                          | 20cm          | 1                       |
| 23  | S 03-008   | Mayo Dissecting Scissors, Straight, TC Blades      | 17cm          | 1                       |
| 24  | S 03-011   | Mayo Dissecting Scissors, Curved, TC Blades        | 17cm          | 1                       |
| 25  | S 03-035   | Metazenbaum Dissecting Scissors, Curved, TC Blades | 18cm          | 1                       |
| 26  | S 11-055   | Mayo-Hegar, Needle Holder, TC Jaws                 | 16cm          | 1                       |
| 27  | S 11-056   | Mayo-Hegar, Needle Holder, TC Jaws                 | 18cm          | 1                       |
|     |            |                                                    |               |                         |

### Appendectomy & Hernia Set

19