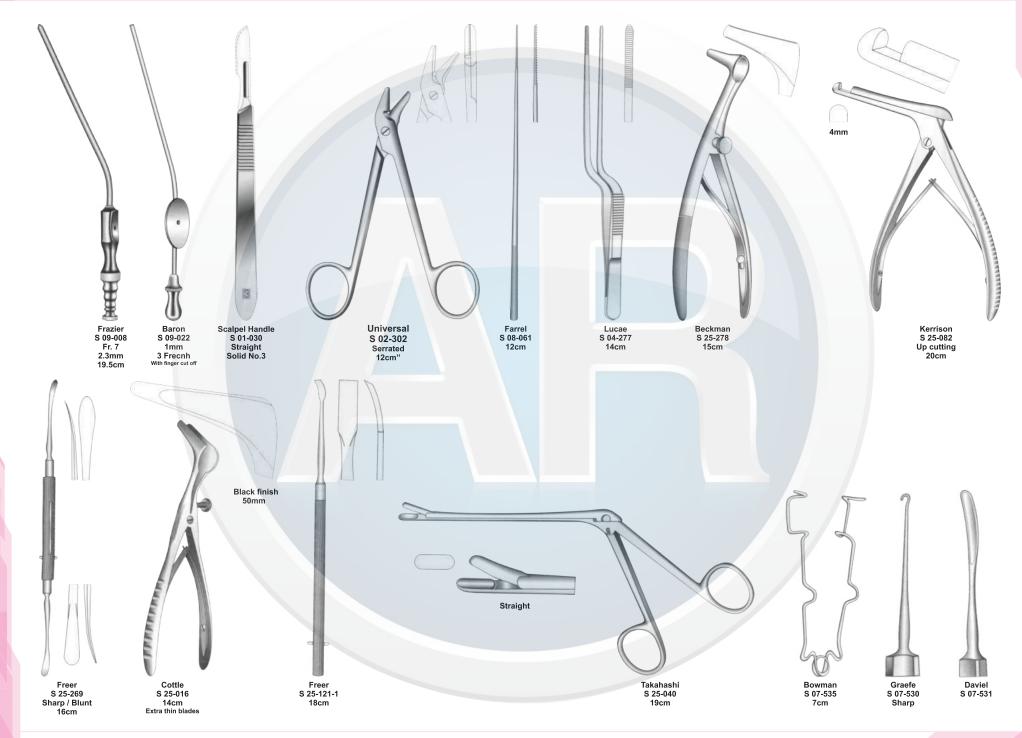

# Beta health

| No. | Code       | Discription                                                                              | Size   | Quantity | General Surgery                       |
|-----|------------|------------------------------------------------------------------------------------------|--------|----------|---------------------------------------|
| 1   | S-09-037   | Yankauer Suction Tube                                                                    | 27cm   | 1        | 110-251                               |
|     | S-09-041   | Poole Suction Tube, Straight, Diameter 10mm / Fr.30                                      |        |          |                                       |
| 2   |            | Scalpel Handle, Solid, Straight                                                          | 22cm   | 1        | 1. Basic Laparotomy Set               |
| 3   | S-01-044   | Scalpel Handle, Solid, Straight                                                          | No. 3  | 2        | Contains 109 pieces of 56 instruments |
| 4   | S-01-045   |                                                                                          | No. 4  | 2        |                                       |
| 5   | S-01-035   | Scalpel Handle, Solid, Straight                                                          | No. 7  | 1        |                                       |
| 6   | S-04-004   | Dressing Forceps, Standard                                                               | 14.5cm | 1        |                                       |
| 7   | S 04-089   | Tissue Forceps, 1 x2 Teeth                                                               | 14.5cm | 1        |                                       |
| 8   | S 04-022   | Adson Dressing Forecps, Serrated                                                         | 12cm   | 1        |                                       |
| 9   | S 04-122   | Adson Tissue Forceps, 1 x 2 Teeth                                                        | 12cm   | 1        |                                       |
| 10  | S 04-036   | Cushing Dressing Forceps, Serrated, Straight                                             | 17.5cm | 1        |                                       |
| 11  | S 04-261   | Cushing Tissue Forceps, 1 x 2 Teeth, Straight                                            | 17cm   | 1        |                                       |
| 12  | S 04-155   | Russ- Modell Dissecting Forceps                                                          | 20cm   | 1        |                                       |
| 13  | S 05-085   | Halsted Mosquito Forceps, Straight                                                       | 12.5cm | 6        |                                       |
| 14  | S 05-087   | Halsted Mosquito Forceps, Curved                                                         | 12.5cm | 6        |                                       |
| 15  | S 05-119   | Kelly Forceps, Straight                                                                  | 14cm   | 6        |                                       |
| 16  | S 05-120   | Kelly Forceps, Curved                                                                    | 14cm   | 12       |                                       |
| 17  | S 05-189   | Rochester-Pean Forceps, Curved                                                           | 16cm   | 6        |                                       |
| 18  | S 05-191   | Rochester-Pean Forceps, Curved                                                           | 20cm   | 2        |                                       |
| 19  | S 05-197   | Rochester-Ochsner Forceps, Straight, 1 x 2 Teeth                                         | 16cm   | 4        |                                       |
| 20  | S 05-217   | Baby Mixter Forceps, Full Curved                                                         | 18cm   | 1        |                                       |
| 21  | S 05-277   | Mixter Forceps                                                                           | 23cm   | 1        |                                       |
| 22  | S 05-274   | Mixter Forceps, Full Curved                                                              | 18cm   | 1        |                                       |
| 23  | S 05-285   | Lahey Gall Duct Forceps                                                                  | 19cm   | 2        |                                       |
| 24  | S 05-140   | Schnidt Tonsil Forceps, Slight Curved                                                    | 19cm   | 4        |                                       |
| 25  | S 05-347   | Backhaus Towel Clamp Forceps                                                             | 13cm   | 8        |                                       |
| 26  | S 07-317   | Parker-Langenbeck Retractor, Set of 2                                                    | 21cm   | 1        |                                       |
| 20  | S 07-318   | Goelet Retractor, 40 x 40mm, 30 x 30mm                                                   | 19cm   | 2        |                                       |
| 28  | S 07-279   | Deaver Retractor, 25mm                                                                   | 30cm   | 1        |                                       |
| 20  | S 07-283   | Deaver Retractor, 50mm                                                                   | 30cm   | 1        |                                       |
| 30  | S 07-205   | Richardson Retractor, Blade, 28 x 20mm                                                   |        | 1        |                                       |
| 30  |            | Richardson Retractor, Blade, 44 x 38mm                                                   | 24cm   |          |                                       |
|     | S 07-211-1 |                                                                                          | 24cm   | 1        |                                       |
| 32  | S 07-213   | Kelly ReTractor, Blade, 65 x 50mm<br>Balfour Retractor With Inerchangeable, Blades 180mm | 26cm   | 1        |                                       |
| 33  | S 07-447   |                                                                                          | 05     | 1        |                                       |
| 34  | S 06-023   | Foerster Sponge Forceps, Straight, Serrated                                              | 25cm   | 1        |                                       |
| 35  | S 02-009   | Operating Scissors, Straight, Sharp/Blunt                                                | 14.5cm | 1        |                                       |
| 36  | S 07-491   | Ribbon Retractor, Flexible, 30mm                                                         | 33cm   | 1        |                                       |
| 37  | S 07-492   | Ribbon Retractor, Flexible, 40mm                                                         | 33cm   | 1        |                                       |
| 38  | S 07-493   | Ribbon Retractor, Flexible, 50mm                                                         | 33cm   | 1        |                                       |
| 39  | S 31-043   | Forceps Holder                                                                           | 20cm   | 1        |                                       |
| 40  | S 31-044   | Forceps Holder                                                                           | 25cm   | 1        |                                       |
| 41  | S 31-045   | Forceps Holder                                                                           | 30cm   | 1        |                                       |
| 42  | S 15-115   | DeBakery Tissue Forceps                                                                  | 20cm   | 1        |                                       |
| 43  | S 19-025   | Babcock Tissue Forceps, Straight                                                         | 16cm   | 1        |                                       |
| 44  | S 19-024   | Babcock Tissue Forceps, Straight                                                         | 24cm   | 2        |                                       |
| 45  | S 19-002   | Allis Tissue Forceps, 4 x 5 Teeth                                                        | 15cm   | 2        |                                       |
| 46  | S 19-005   | Allis Tissue Forceps, 5 x 6 Teeth                                                        | 25cm   | 2        |                                       |
| 47  | S 03-008   | Mayo Operating Scissors, Straight, TC Blades                                             | 17cm   | 2        |                                       |
| 48  | S 03-011   | Mayo Operating Scissors, Curved, TC Blades                                               | 17cm   | 1        |                                       |
| 49  | S 03-031   | Metzenbaum Scissors, Straight, TC Blades                                                 | 23cm   | 1        |                                       |
| 50  | S 03-035   | Metzenbaum Scissors, Curved, TC Blades                                                   | 18cm   | 1        |                                       |
| 51  | S 03-037   | Metzenbaum Scissors, Curved, TC Blades                                                   | 23cm   | 1        |                                       |
| 52  | S 11-055   | Mayo-Hegar, Needle Holder, TC Jaws                                                       | 16cm   | 1        |                                       |
| 53  | S 11-056   | Mayo-Hegar, Needle Holder, TC Jaws                                                       | 18cm   | 1        |                                       |
| 54  | S 11-057   | Mayo-Hegar, Needle Holder, TC Jaws                                                       | 20cm   | 1        |                                       |
| 55  | S 11-062   | Mayo-Hegar, Needle Holder, TC Jaws                                                       | 26cm   | 1        |                                       |
| 56  | S 31-053   | Stainless Steel Ruler                                                                    | 15cm   | 1        |                                       |
|     |            |                                                                                          |        |          |                                       |