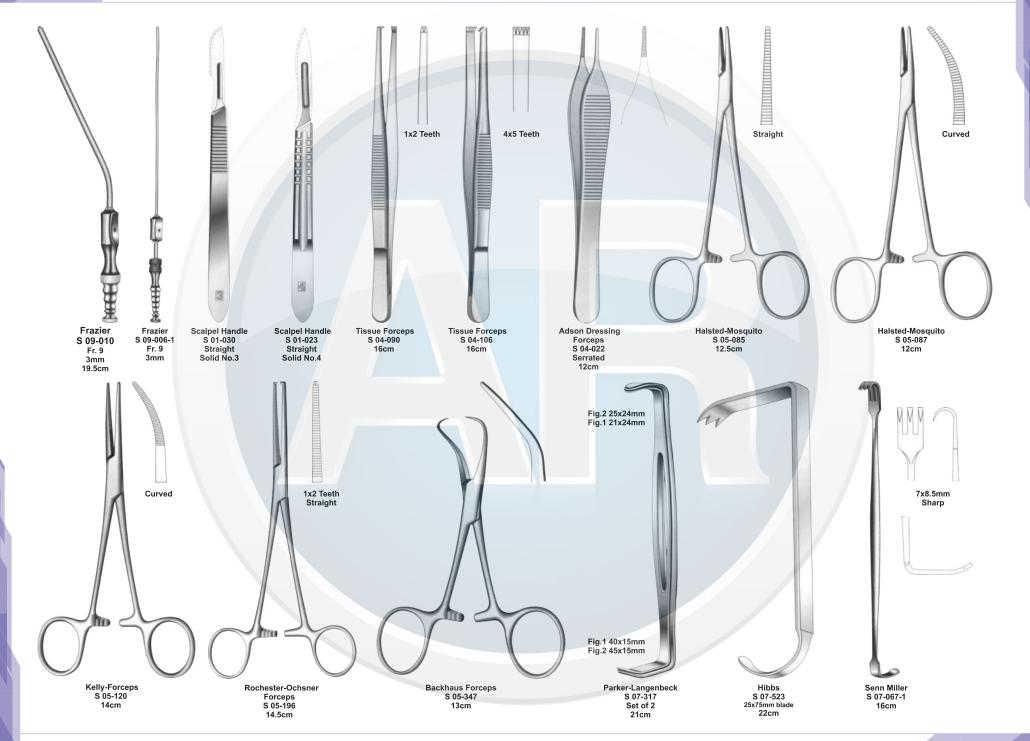

# Beta health

| No. | Code       | Discription                                                                              | Size   | Quantity | General Surgery                       |
|-----|------------|------------------------------------------------------------------------------------------|--------|----------|---------------------------------------|
| 1   | S-09-037   | Yankauer Suction Tube                                                                    | 27cm   | 1        | 110-251                               |
|     | S-09-041   | Poole Suction Tube, Straight, Diameter 10mm / Fr.30                                      |        |          |                                       |
| 2   |            | Scalpel Handle, Solid, Straight                                                          | 22cm   | 1        | 1. Basic Laparotomy Set               |
| 3   | S-01-044   | Scalpel Handle, Solid, Straight                                                          | No. 3  | 2        | Contains 109 pieces of 56 instruments |
| 4   | S-01-045   |                                                                                          | No. 4  | 2        |                                       |
| 5   | S-01-035   | Scalpel Handle, Solid, Straight                                                          | No. 7  | 1        |                                       |
| 6   | S-04-004   | Dressing Forceps, Standard                                                               | 14.5cm | 1        |                                       |
| 7   | S 04-089   | Tissue Forceps, 1 x2 Teeth                                                               | 14.5cm | 1        |                                       |
| 8   | S 04-022   | Adson Dressing Forecps, Serrated                                                         | 12cm   | 1        |                                       |
| 9   | S 04-122   | Adson Tissue Forceps, 1 x 2 Teeth                                                        | 12cm   | 1        |                                       |
| 10  | S 04-036   | Cushing Dressing Forceps, Serrated, Straight                                             | 17.5cm | 1        |                                       |
| 11  | S 04-261   | Cushing Tissue Forceps, 1 x 2 Teeth, Straight                                            | 17cm   | 1        |                                       |
| 12  | S 04-155   | Russ- Modell Dissecting Forceps                                                          | 20cm   | 1        |                                       |
| 13  | S 05-085   | Halsted Mosquito Forceps, Straight                                                       | 12.5cm | 6        |                                       |
| 14  | S 05-087   | Halsted Mosquito Forceps, Curved                                                         | 12.5cm | 6        |                                       |
| 15  | S 05-119   | Kelly Forceps, Straight                                                                  | 14cm   | 6        |                                       |
| 16  | S 05-120   | Kelly Forceps, Curved                                                                    | 14cm   | 12       |                                       |
| 17  | S 05-189   | Rochester-Pean Forceps, Curved                                                           | 16cm   | 6        |                                       |
| 18  | S 05-191   | Rochester-Pean Forceps, Curved                                                           | 20cm   | 2        |                                       |
| 19  | S 05-197   | Rochester-Ochsner Forceps, Straight, 1 x 2 Teeth                                         | 16cm   | 4        |                                       |
| 20  | S 05-217   | Baby Mixter Forceps, Full Curved                                                         | 18cm   | 1        |                                       |
| 21  | S 05-277   | Mixter Forceps                                                                           | 23cm   | 1        |                                       |
| 22  | S 05-274   | Mixter Forceps, Full Curved                                                              | 18cm   | 1        |                                       |
| 23  | S 05-285   | Lahey Gall Duct Forceps                                                                  | 19cm   | 2        |                                       |
| 24  | S 05-140   | Schnidt Tonsil Forceps, Slight Curved                                                    | 19cm   | 4        |                                       |
| 25  | S 05-347   | Backhaus Towel Clamp Forceps                                                             | 13cm   | 8        |                                       |
| 26  | S 07-317   | Parker-Langenbeck Retractor, Set of 2                                                    | 21cm   | 1        |                                       |
| 20  | S 07-318   | Goelet Retractor, 40 x 40mm, 30 x 30mm                                                   | 19cm   | 2        |                                       |
| 28  | S 07-279   | Deaver Retractor, 25mm                                                                   | 30cm   | 1        |                                       |
| 20  | S 07-283   | Deaver Retractor, 50mm                                                                   | 30cm   | 1        |                                       |
| 30  | S 07-205   | Richardson Retractor, Blade, 28 x 20mm                                                   |        | 1        |                                       |
| 30  |            | Richardson Retractor, Blade, 44 x 38mm                                                   | 24cm   |          |                                       |
|     | S 07-211-1 |                                                                                          | 24cm   | 1        |                                       |
| 32  | S 07-213   | Kelly ReTractor, Blade, 65 x 50mm<br>Balfour Retractor With Inerchangeable, Blades 180mm | 26cm   | 1        |                                       |
| 33  | S 07-447   |                                                                                          | 05     | 1        |                                       |
| 34  | S 06-023   | Foerster Sponge Forceps, Straight, Serrated                                              | 25cm   | 1        |                                       |
| 35  | S 02-009   | Operating Scissors, Straight, Sharp/Blunt                                                | 14.5cm | 1        |                                       |
| 36  | S 07-491   | Ribbon Retractor, Flexible, 30mm                                                         | 33cm   | 1        |                                       |
| 37  | S 07-492   | Ribbon Retractor, Flexible, 40mm                                                         | 33cm   | 1        |                                       |
| 38  | S 07-493   | Ribbon Retractor, Flexible, 50mm                                                         | 33cm   | 1        |                                       |
| 39  | S 31-043   | Forceps Holder                                                                           | 20cm   | 1        |                                       |
| 40  | S 31-044   | Forceps Holder                                                                           | 25cm   | 1        |                                       |
| 41  | S 31-045   | Forceps Holder                                                                           | 30cm   | 1        |                                       |
| 42  | S 15-115   | DeBakery Tissue Forceps                                                                  | 20cm   | 1        |                                       |
| 43  | S 19-025   | Babcock Tissue Forceps, Straight                                                         | 16cm   | 1        |                                       |
| 44  | S 19-024   | Babcock Tissue Forceps, Straight                                                         | 24cm   | 2        |                                       |
| 45  | S 19-002   | Allis Tissue Forceps, 4 x 5 Teeth                                                        | 15cm   | 2        |                                       |
| 46  | S 19-005   | Allis Tissue Forceps, 5 x 6 Teeth                                                        | 25cm   | 2        |                                       |
| 47  | S 03-008   | Mayo Operating Scissors, Straight, TC Blades                                             | 17cm   | 2        |                                       |
| 48  | S 03-011   | Mayo Operating Scissors, Curved, TC Blades                                               | 17cm   | 1        |                                       |
| 49  | S 03-031   | Metzenbaum Scissors, Straight, TC Blades                                                 | 23cm   | 1        |                                       |
| 50  | S 03-035   | Metzenbaum Scissors, Curved, TC Blades                                                   | 18cm   | 1        |                                       |
| 51  | S 03-037   | Metzenbaum Scissors, Curved, TC Blades                                                   | 23cm   | 1        |                                       |
| 52  | S 11-055   | Mayo-Hegar, Needle Holder, TC Jaws                                                       | 16cm   | 1        |                                       |
| 53  | S 11-056   | Mayo-Hegar, Needle Holder, TC Jaws                                                       | 18cm   | 1        |                                       |
| 54  | S 11-057   | Mayo-Hegar, Needle Holder, TC Jaws                                                       | 20cm   | 1        |                                       |
| 55  | S 11-062   | Mayo-Hegar, Needle Holder, TC Jaws                                                       | 26cm   | 1        |                                       |
| 56  | S 31-053   | Stainless Steel Ruler                                                                    | 15cm   | 1        |                                       |
|     |            |                                                                                          |        |          |                                       |

#### **Basic Laparotomy Set**

www.ar-instrumed.com

#### **Basic Laparotomy Set**

### **Basic Laparotomy Set**

www.ar-instrumed.com