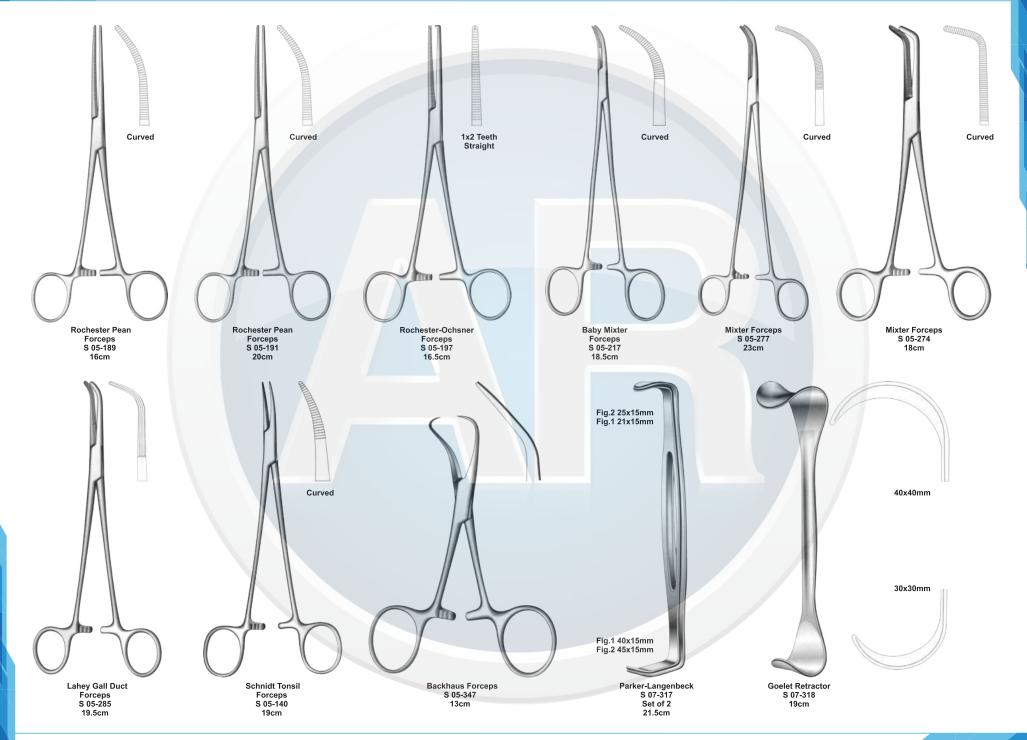

# Beta health

| No. | Code       | Discription                                                                              | Size   | Quantity | General Surgery                       |
|-----|------------|------------------------------------------------------------------------------------------|--------|----------|---------------------------------------|
| 1   | S-09-037   | Yankauer Suction Tube                                                                    | 27cm   | 1        | 110-251                               |
|     | S-09-041   | Poole Suction Tube, Straight, Diameter 10mm / Fr.30                                      |        |          |                                       |
| 2   |            | Scalpel Handle, Solid, Straight                                                          | 22cm   | 1        | 1. Basic Laparotomy Set               |
| 3   | S-01-044   | Scalpel Handle, Solid, Straight                                                          | No. 3  | 2        | Contains 109 pieces of 56 instruments |
| 4   | S-01-045   |                                                                                          | No. 4  | 2        |                                       |
| 5   | S-01-035   | Scalpel Handle, Solid, Straight                                                          | No. 7  | 1        |                                       |
| 6   | S-04-004   | Dressing Forceps, Standard                                                               | 14.5cm | 1        |                                       |
| 7   | S 04-089   | Tissue Forceps, 1 x2 Teeth                                                               | 14.5cm | 1        |                                       |
| 8   | S 04-022   | Adson Dressing Forecps, Serrated                                                         | 12cm   | 1        |                                       |
| 9   | S 04-122   | Adson Tissue Forceps, 1 x 2 Teeth                                                        | 12cm   | 1        |                                       |
| 10  | S 04-036   | Cushing Dressing Forceps, Serrated, Straight                                             | 17.5cm | 1        |                                       |
| 11  | S 04-261   | Cushing Tissue Forceps, 1 x 2 Teeth, Straight                                            | 17cm   | 1        |                                       |
| 12  | S 04-155   | Russ- Modell Dissecting Forceps                                                          | 20cm   | 1        |                                       |
| 13  | S 05-085   | Halsted Mosquito Forceps, Straight                                                       | 12.5cm | 6        |                                       |
| 14  | S 05-087   | Halsted Mosquito Forceps, Curved                                                         | 12.5cm | 6        |                                       |
| 15  | S 05-119   | Kelly Forceps, Straight                                                                  | 14cm   | 6        |                                       |
| 16  | S 05-120   | Kelly Forceps, Curved                                                                    | 14cm   | 12       |                                       |
| 17  | S 05-189   | Rochester-Pean Forceps, Curved                                                           | 16cm   | 6        |                                       |
| 18  | S 05-191   | Rochester-Pean Forceps, Curved                                                           | 20cm   | 2        |                                       |
| 19  | S 05-197   | Rochester-Ochsner Forceps, Straight, 1 x 2 Teeth                                         | 16cm   | 4        |                                       |
| 20  | S 05-217   | Baby Mixter Forceps, Full Curved                                                         | 18cm   | 1        |                                       |
| 21  | S 05-277   | Mixter Forceps                                                                           | 23cm   | 1        |                                       |
| 22  | S 05-274   | Mixter Forceps, Full Curved                                                              | 18cm   | 1        |                                       |
| 23  | S 05-285   | Lahey Gall Duct Forceps                                                                  | 19cm   | 2        |                                       |
| 24  | S 05-140   | Schnidt Tonsil Forceps, Slight Curved                                                    | 19cm   | 4        |                                       |
| 25  | S 05-347   | Backhaus Towel Clamp Forceps                                                             | 13cm   | 8        |                                       |
| 26  | S 07-317   | Parker-Langenbeck Retractor, Set of 2                                                    | 21cm   | 1        |                                       |
| 20  | S 07-318   | Goelet Retractor, 40 x 40mm, 30 x 30mm                                                   | 19cm   | 2        |                                       |
| 28  | S 07-279   | Deaver Retractor, 25mm                                                                   | 30cm   | 1        |                                       |
| 20  | S 07-283   | Deaver Retractor, 50mm                                                                   | 30cm   | 1        |                                       |
| 30  | S 07-205   | Richardson Retractor, Blade, 28 x 20mm                                                   |        | 1        |                                       |
| 30  |            | Richardson Retractor, Blade, 44 x 38mm                                                   | 24cm   |          |                                       |
|     | S 07-211-1 |                                                                                          | 24cm   | 1        |                                       |
| 32  | S 07-213   | Kelly ReTractor, Blade, 65 x 50mm<br>Balfour Retractor With Inerchangeable, Blades 180mm | 26cm   | 1        |                                       |
| 33  | S 07-447   |                                                                                          | 05     | 1        |                                       |
| 34  | S 06-023   | Foerster Sponge Forceps, Straight, Serrated                                              | 25cm   | 1        |                                       |
| 35  | S 02-009   | Operating Scissors, Straight, Sharp/Blunt                                                | 14.5cm | 1        |                                       |
| 36  | S 07-491   | Ribbon Retractor, Flexible, 30mm                                                         | 33cm   | 1        |                                       |
| 37  | S 07-492   | Ribbon Retractor, Flexible, 40mm                                                         | 33cm   | 1        |                                       |
| 38  | S 07-493   | Ribbon Retractor, Flexible, 50mm                                                         | 33cm   | 1        |                                       |
| 39  | S 31-043   | Forceps Holder                                                                           | 20cm   | 1        |                                       |
| 40  | S 31-044   | Forceps Holder                                                                           | 25cm   | 1        |                                       |
| 41  | S 31-045   | Forceps Holder                                                                           | 30cm   | 1        |                                       |
| 42  | S 15-115   | DeBakery Tissue Forceps                                                                  | 20cm   | 1        |                                       |
| 43  | S 19-025   | Babcock Tissue Forceps, Straight                                                         | 16cm   | 1        |                                       |
| 44  | S 19-024   | Babcock Tissue Forceps, Straight                                                         | 24cm   | 2        |                                       |
| 45  | S 19-002   | Allis Tissue Forceps, 4 x 5 Teeth                                                        | 15cm   | 2        |                                       |
| 46  | S 19-005   | Allis Tissue Forceps, 5 x 6 Teeth                                                        | 25cm   | 2        |                                       |
| 47  | S 03-008   | Mayo Operating Scissors, Straight, TC Blades                                             | 17cm   | 2        |                                       |
| 48  | S 03-011   | Mayo Operating Scissors, Curved, TC Blades                                               | 17cm   | 1        |                                       |
| 49  | S 03-031   | Metzenbaum Scissors, Straight, TC Blades                                                 | 23cm   | 1        |                                       |
| 50  | S 03-035   | Metzenbaum Scissors, Curved, TC Blades                                                   | 18cm   | 1        |                                       |
| 51  | S 03-037   | Metzenbaum Scissors, Curved, TC Blades                                                   | 23cm   | 1        |                                       |
| 52  | S 11-055   | Mayo-Hegar, Needle Holder, TC Jaws                                                       | 16cm   | 1        |                                       |
| 53  | S 11-056   | Mayo-Hegar, Needle Holder, TC Jaws                                                       | 18cm   | 1        |                                       |
| 54  | S 11-057   | Mayo-Hegar, Needle Holder, TC Jaws                                                       | 20cm   | 1        |                                       |
| 55  | S 11-062   | Mayo-Hegar, Needle Holder, TC Jaws                                                       | 26cm   | 1        |                                       |
| 56  | S 31-053   | Stainless Steel Ruler                                                                    | 15cm   | 1        |                                       |
|     |            |                                                                                          |        |          |                                       |

#### **Basic Laparotomy Set**

www.ar-instrumed.com

#### **Basic Laparotomy Set**

### **Basic Laparotomy Set**

www.ar-instrumed.com