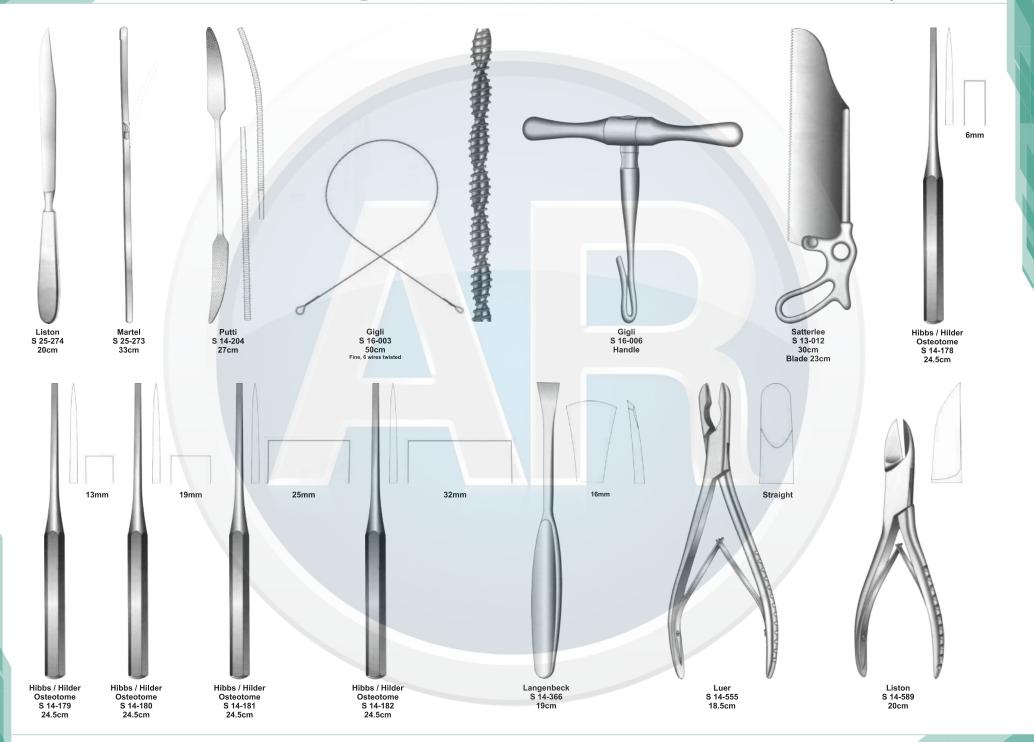

# Beta health

| No. | Code       | Discription                                                                              | Size   | Quantity | General Surgery                       |
|-----|------------|------------------------------------------------------------------------------------------|--------|----------|---------------------------------------|
| 1   | S-09-037   | Yankauer Suction Tube                                                                    | 27cm   | 1        | 110-251                               |
|     | S-09-041   | Poole Suction Tube, Straight, Diameter 10mm / Fr.30                                      |        |          |                                       |
| 2   |            | Scalpel Handle, Solid, Straight                                                          | 22cm   | 1        | 1. Basic Laparotomy Set               |
| 3   | S-01-044   | Scalpel Handle, Solid, Straight                                                          | No. 3  | 2        | Contains 109 pieces of 56 instruments |
| 4   | S-01-045   |                                                                                          | No. 4  | 2        |                                       |
| 5   | S-01-035   | Scalpel Handle, Solid, Straight                                                          | No. 7  | 1        |                                       |
| 6   | S-04-004   | Dressing Forceps, Standard                                                               | 14.5cm | 1        |                                       |
| 7   | S 04-089   | Tissue Forceps, 1 x2 Teeth                                                               | 14.5cm | 1        |                                       |
| 8   | S 04-022   | Adson Dressing Forecps, Serrated                                                         | 12cm   | 1        |                                       |
| 9   | S 04-122   | Adson Tissue Forceps, 1 x 2 Teeth                                                        | 12cm   | 1        |                                       |
| 10  | S 04-036   | Cushing Dressing Forceps, Serrated, Straight                                             | 17.5cm | 1        |                                       |
| 11  | S 04-261   | Cushing Tissue Forceps, 1 x 2 Teeth, Straight                                            | 17cm   | 1        |                                       |
| 12  | S 04-155   | Russ- Modell Dissecting Forceps                                                          | 20cm   | 1        |                                       |
| 13  | S 05-085   | Halsted Mosquito Forceps, Straight                                                       | 12.5cm | 6        |                                       |
| 14  | S 05-087   | Halsted Mosquito Forceps, Curved                                                         | 12.5cm | 6        |                                       |
| 15  | S 05-119   | Kelly Forceps, Straight                                                                  | 14cm   | 6        |                                       |
| 16  | S 05-120   | Kelly Forceps, Curved                                                                    | 14cm   | 12       |                                       |
| 17  | S 05-189   | Rochester-Pean Forceps, Curved                                                           | 16cm   | 6        |                                       |
| 18  | S 05-191   | Rochester-Pean Forceps, Curved                                                           | 20cm   | 2        |                                       |
| 19  | S 05-197   | Rochester-Ochsner Forceps, Straight, 1 x 2 Teeth                                         | 16cm   | 4        |                                       |
| 20  | S 05-217   | Baby Mixter Forceps, Full Curved                                                         | 18cm   | 1        |                                       |
| 21  | S 05-277   | Mixter Forceps                                                                           | 23cm   | 1        |                                       |
| 22  | S 05-274   | Mixter Forceps, Full Curved                                                              | 18cm   | 1        |                                       |
| 23  | S 05-285   | Lahey Gall Duct Forceps                                                                  | 19cm   | 2        |                                       |
| 24  | S 05-140   | Schnidt Tonsil Forceps, Slight Curved                                                    | 19cm   | 4        |                                       |
| 25  | S 05-347   | Backhaus Towel Clamp Forceps                                                             | 13cm   | 8        |                                       |
| 26  | S 07-317   | Parker-Langenbeck Retractor, Set of 2                                                    | 21cm   | 1        |                                       |
| 20  | S 07-318   | Goelet Retractor, 40 x 40mm, 30 x 30mm                                                   | 19cm   | 2        |                                       |
| 28  | S 07-279   | Deaver Retractor, 25mm                                                                   | 30cm   | 1        |                                       |
| 20  | S 07-283   | Deaver Retractor, 50mm                                                                   | 30cm   | 1        |                                       |
| 30  | S 07-205   | Richardson Retractor, Blade, 28 x 20mm                                                   |        | 1        |                                       |
| 30  |            | Richardson Retractor, Blade, 44 x 38mm                                                   | 24cm   |          |                                       |
|     | S 07-211-1 |                                                                                          | 24cm   | 1        |                                       |
| 32  | S 07-213   | Kelly ReTractor, Blade, 65 x 50mm<br>Balfour Retractor With Inerchangeable, Blades 180mm | 26cm   | 1        |                                       |
| 33  | S 07-447   |                                                                                          | 05     | 1        |                                       |
| 34  | S 06-023   | Foerster Sponge Forceps, Straight, Serrated                                              | 25cm   | 1        |                                       |
| 35  | S 02-009   | Operating Scissors, Straight, Sharp/Blunt                                                | 14.5cm | 1        |                                       |
| 36  | S 07-491   | Ribbon Retractor, Flexible, 30mm                                                         | 33cm   | 1        |                                       |
| 37  | S 07-492   | Ribbon Retractor, Flexible, 40mm                                                         | 33cm   | 1        |                                       |
| 38  | S 07-493   | Ribbon Retractor, Flexible, 50mm                                                         | 33cm   | 1        |                                       |
| 39  | S 31-043   | Forceps Holder                                                                           | 20cm   | 1        |                                       |
| 40  | S 31-044   | Forceps Holder                                                                           | 25cm   | 1        |                                       |
| 41  | S 31-045   | Forceps Holder                                                                           | 30cm   | 1        |                                       |
| 42  | S 15-115   | DeBakery Tissue Forceps                                                                  | 20cm   | 1        |                                       |
| 43  | S 19-025   | Babcock Tissue Forceps, Straight                                                         | 16cm   | 1        |                                       |
| 44  | S 19-024   | Babcock Tissue Forceps, Straight                                                         | 24cm   | 2        |                                       |
| 45  | S 19-002   | Allis Tissue Forceps, 4 x 5 Teeth                                                        | 15cm   | 2        |                                       |
| 46  | S 19-005   | Allis Tissue Forceps, 5 x 6 Teeth                                                        | 25cm   | 2        |                                       |
| 47  | S 03-008   | Mayo Operating Scissors, Straight, TC Blades                                             | 17cm   | 2        |                                       |
| 48  | S 03-011   | Mayo Operating Scissors, Curved, TC Blades                                               | 17cm   | 1        |                                       |
| 49  | S 03-031   | Metzenbaum Scissors, Straight, TC Blades                                                 | 23cm   | 1        |                                       |
| 50  | S 03-035   | Metzenbaum Scissors, Curved, TC Blades                                                   | 18cm   | 1        |                                       |
| 51  | S 03-037   | Metzenbaum Scissors, Curved, TC Blades                                                   | 23cm   | 1        |                                       |
| 52  | S 11-055   | Mayo-Hegar, Needle Holder, TC Jaws                                                       | 16cm   | 1        |                                       |
| 53  | S 11-056   | Mayo-Hegar, Needle Holder, TC Jaws                                                       | 18cm   | 1        |                                       |
| 54  | S 11-057   | Mayo-Hegar, Needle Holder, TC Jaws                                                       | 20cm   | 1        |                                       |
| 55  | S 11-062   | Mayo-Hegar, Needle Holder, TC Jaws                                                       | 26cm   | 1        |                                       |
| 56  | S 31-053   | Stainless Steel Ruler                                                                    | 15cm   | 1        |                                       |
|     |            |                                                                                          |        |          |                                       |