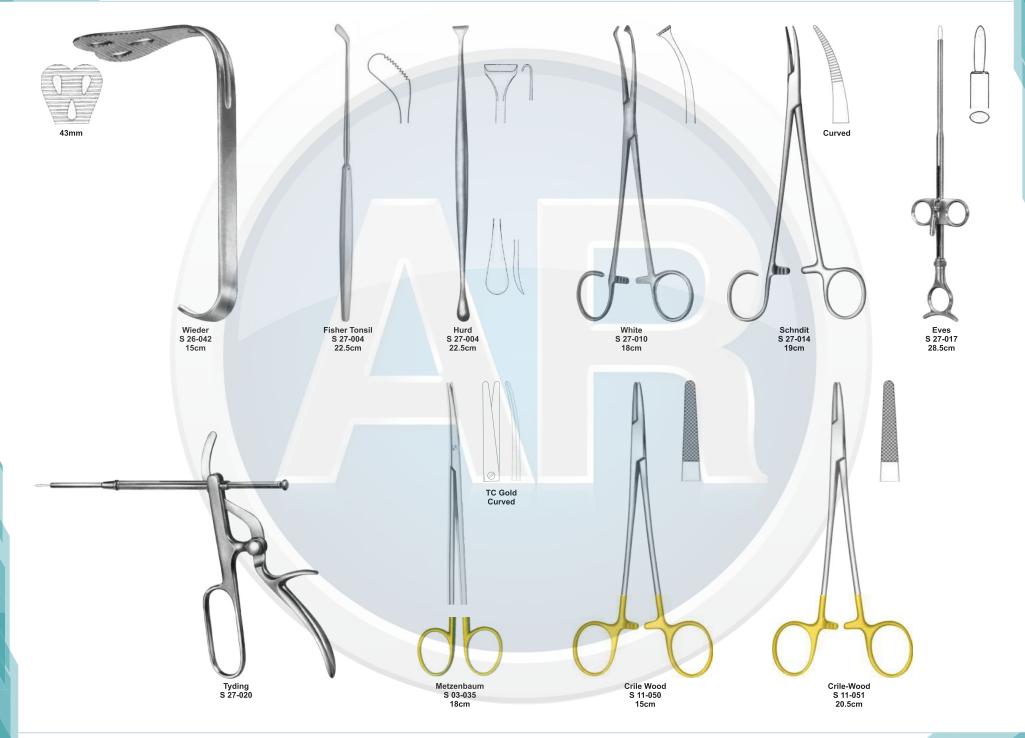

# Beta health

| No. | Code       | Discription                                                                              | Size   | Quantity | General Surgery                       |
|-----|------------|------------------------------------------------------------------------------------------|--------|----------|---------------------------------------|
| 1   | S-09-037   | Yankauer Suction Tube                                                                    | 27cm   | 1        | 110-251                               |
|     | S-09-041   | Poole Suction Tube, Straight, Diameter 10mm / Fr.30                                      |        |          |                                       |
| 2   |            | Scalpel Handle, Solid, Straight                                                          | 22cm   | 1        | 1. Basic Laparotomy Set               |
| 3   | S-01-044   | Scalpel Handle, Solid, Straight                                                          | No. 3  | 2        | Contains 109 pieces of 56 instruments |
| 4   | S-01-045   |                                                                                          | No. 4  | 2        |                                       |
| 5   | S-01-035   | Scalpel Handle, Solid, Straight                                                          | No. 7  | 1        |                                       |
| 6   | S-04-004   | Dressing Forceps, Standard                                                               | 14.5cm | 1        |                                       |
| 7   | S 04-089   | Tissue Forceps, 1 x2 Teeth                                                               | 14.5cm | 1        |                                       |
| 8   | S 04-022   | Adson Dressing Forecps, Serrated                                                         | 12cm   | 1        |                                       |
| 9   | S 04-122   | Adson Tissue Forceps, 1 x 2 Teeth                                                        | 12cm   | 1        |                                       |
| 10  | S 04-036   | Cushing Dressing Forceps, Serrated, Straight                                             | 17.5cm | 1        |                                       |
| 11  | S 04-261   | Cushing Tissue Forceps, 1 x 2 Teeth, Straight                                            | 17cm   | 1        |                                       |
| 12  | S 04-155   | Russ- Modell Dissecting Forceps                                                          | 20cm   | 1        |                                       |
| 13  | S 05-085   | Halsted Mosquito Forceps, Straight                                                       | 12.5cm | 6        |                                       |
| 14  | S 05-087   | Halsted Mosquito Forceps, Curved                                                         | 12.5cm | 6        |                                       |
| 15  | S 05-119   | Kelly Forceps, Straight                                                                  | 14cm   | 6        |                                       |
| 16  | S 05-120   | Kelly Forceps, Curved                                                                    | 14cm   | 12       |                                       |
| 17  | S 05-189   | Rochester-Pean Forceps, Curved                                                           | 16cm   | 6        |                                       |
| 18  | S 05-191   | Rochester-Pean Forceps, Curved                                                           | 20cm   | 2        |                                       |
| 19  | S 05-197   | Rochester-Ochsner Forceps, Straight, 1 x 2 Teeth                                         | 16cm   | 4        |                                       |
| 20  | S 05-217   | Baby Mixter Forceps, Full Curved                                                         | 18cm   | 1        |                                       |
| 21  | S 05-277   | Mixter Forceps                                                                           | 23cm   | 1        |                                       |
| 22  | S 05-274   | Mixter Forceps, Full Curved                                                              | 18cm   | 1        |                                       |
| 23  | S 05-285   | Lahey Gall Duct Forceps                                                                  | 19cm   | 2        |                                       |
| 24  | S 05-140   | Schnidt Tonsil Forceps, Slight Curved                                                    | 19cm   | 4        |                                       |
| 25  | S 05-347   | Backhaus Towel Clamp Forceps                                                             | 13cm   | 8        |                                       |
| 26  | S 07-317   | Parker-Langenbeck Retractor, Set of 2                                                    | 21cm   | 1        |                                       |
| 20  | S 07-318   | Goelet Retractor, 40 x 40mm, 30 x 30mm                                                   | 19cm   | 2        |                                       |
| 28  | S 07-279   | Deaver Retractor, 25mm                                                                   | 30cm   | 1        |                                       |
| 20  | S 07-283   | Deaver Retractor, 50mm                                                                   | 30cm   | 1        |                                       |
| 30  | S 07-205   | Richardson Retractor, Blade, 28 x 20mm                                                   |        | 1        |                                       |
| 30  |            | Richardson Retractor, Blade, 44 x 38mm                                                   | 24cm   |          |                                       |
|     | S 07-211-1 |                                                                                          | 24cm   | 1        |                                       |
| 32  | S 07-213   | Kelly ReTractor, Blade, 65 x 50mm<br>Balfour Retractor With Inerchangeable, Blades 180mm | 26cm   | 1        |                                       |
| 33  | S 07-447   |                                                                                          | 05     | 1        |                                       |
| 34  | S 06-023   | Foerster Sponge Forceps, Straight, Serrated                                              | 25cm   | 1        |                                       |
| 35  | S 02-009   | Operating Scissors, Straight, Sharp/Blunt                                                | 14.5cm | 1        |                                       |
| 36  | S 07-491   | Ribbon Retractor, Flexible, 30mm                                                         | 33cm   | 1        |                                       |
| 37  | S 07-492   | Ribbon Retractor, Flexible, 40mm                                                         | 33cm   | 1        |                                       |
| 38  | S 07-493   | Ribbon Retractor, Flexible, 50mm                                                         | 33cm   | 1        |                                       |
| 39  | S 31-043   | Forceps Holder                                                                           | 20cm   | 1        |                                       |
| 40  | S 31-044   | Forceps Holder                                                                           | 25cm   | 1        |                                       |
| 41  | S 31-045   | Forceps Holder                                                                           | 30cm   | 1        |                                       |
| 42  | S 15-115   | DeBakery Tissue Forceps                                                                  | 20cm   | 1        |                                       |
| 43  | S 19-025   | Babcock Tissue Forceps, Straight                                                         | 16cm   | 1        |                                       |
| 44  | S 19-024   | Babcock Tissue Forceps, Straight                                                         | 24cm   | 2        |                                       |
| 45  | S 19-002   | Allis Tissue Forceps, 4 x 5 Teeth                                                        | 15cm   | 2        |                                       |
| 46  | S 19-005   | Allis Tissue Forceps, 5 x 6 Teeth                                                        | 25cm   | 2        |                                       |
| 47  | S 03-008   | Mayo Operating Scissors, Straight, TC Blades                                             | 17cm   | 2        |                                       |
| 48  | S 03-011   | Mayo Operating Scissors, Curved, TC Blades                                               | 17cm   | 1        |                                       |
| 49  | S 03-031   | Metzenbaum Scissors, Straight, TC Blades                                                 | 23cm   | 1        |                                       |
| 50  | S 03-035   | Metzenbaum Scissors, Curved, TC Blades                                                   | 18cm   | 1        |                                       |
| 51  | S 03-037   | Metzenbaum Scissors, Curved, TC Blades                                                   | 23cm   | 1        |                                       |
| 52  | S 11-055   | Mayo-Hegar, Needle Holder, TC Jaws                                                       | 16cm   | 1        |                                       |
| 53  | S 11-056   | Mayo-Hegar, Needle Holder, TC Jaws                                                       | 18cm   | 1        |                                       |
| 54  | S 11-057   | Mayo-Hegar, Needle Holder, TC Jaws                                                       | 20cm   | 1        |                                       |
| 55  | S 11-062   | Mayo-Hegar, Needle Holder, TC Jaws                                                       | 26cm   | 1        |                                       |
| 56  | S 31-053   | Stainless Steel Ruler                                                                    | 15cm   | 1        |                                       |
|     |            |                                                                                          |        |          |                                       |