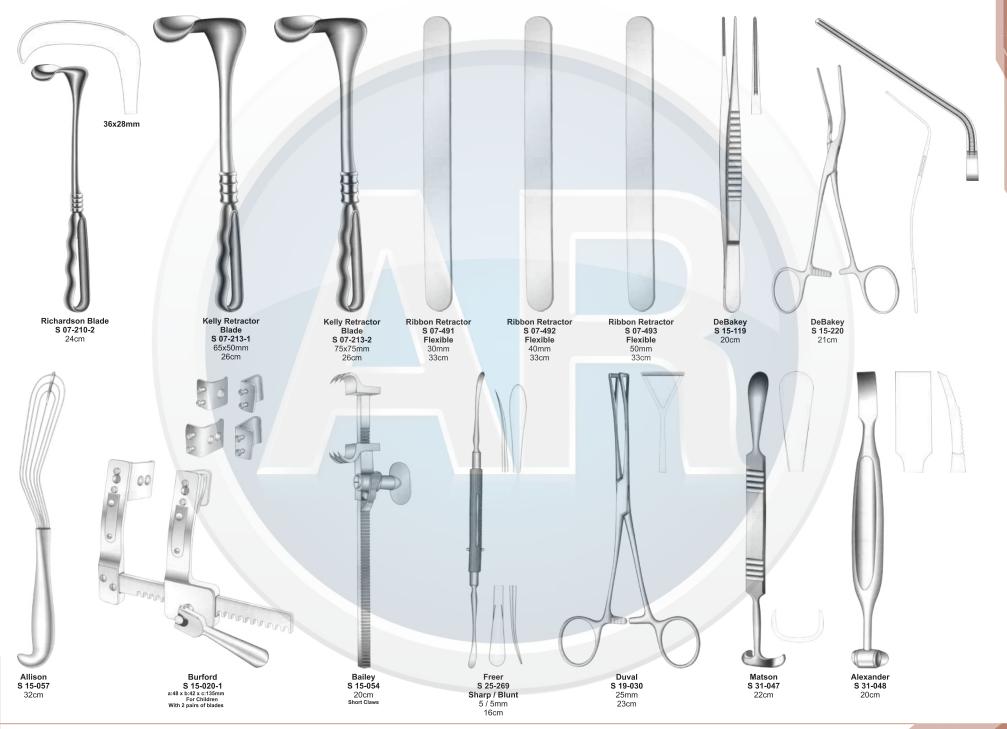

# Beta health

| No. | Code       | Discription                                                                              | Size   | Quantity | General Surgery                       |
|-----|------------|------------------------------------------------------------------------------------------|--------|----------|---------------------------------------|
| 1   | S-09-037   | Yankauer Suction Tube                                                                    | 27cm   | 1        | 110-251                               |
|     | S-09-041   | Poole Suction Tube, Straight, Diameter 10mm / Fr.30                                      |        |          |                                       |
| 2   |            | Scalpel Handle, Solid, Straight                                                          | 22cm   | 1        | 1. Basic Laparotomy Set               |
| 3   | S-01-044   | Scalpel Handle, Solid, Straight                                                          | No. 3  | 2        | Contains 109 pieces of 56 instruments |
| 4   | S-01-045   |                                                                                          | No. 4  | 2        |                                       |
| 5   | S-01-035   | Scalpel Handle, Solid, Straight                                                          | No. 7  | 1        |                                       |
| 6   | S-04-004   | Dressing Forceps, Standard                                                               | 14.5cm | 1        |                                       |
| 7   | S 04-089   | Tissue Forceps, 1 x2 Teeth                                                               | 14.5cm | 1        |                                       |
| 8   | S 04-022   | Adson Dressing Forecps, Serrated                                                         | 12cm   | 1        |                                       |
| 9   | S 04-122   | Adson Tissue Forceps, 1 x 2 Teeth                                                        | 12cm   | 1        |                                       |
| 10  | S 04-036   | Cushing Dressing Forceps, Serrated, Straight                                             | 17.5cm | 1        |                                       |
| 11  | S 04-261   | Cushing Tissue Forceps, 1 x 2 Teeth, Straight                                            | 17cm   | 1        |                                       |
| 12  | S 04-155   | Russ- Modell Dissecting Forceps                                                          | 20cm   | 1        |                                       |
| 13  | S 05-085   | Halsted Mosquito Forceps, Straight                                                       | 12.5cm | 6        |                                       |
| 14  | S 05-087   | Halsted Mosquito Forceps, Curved                                                         | 12.5cm | 6        |                                       |
| 15  | S 05-119   | Kelly Forceps, Straight                                                                  | 14cm   | 6        |                                       |
| 16  | S 05-120   | Kelly Forceps, Curved                                                                    | 14cm   | 12       |                                       |
| 17  | S 05-189   | Rochester-Pean Forceps, Curved                                                           | 16cm   | 6        |                                       |
| 18  | S 05-191   | Rochester-Pean Forceps, Curved                                                           | 20cm   | 2        |                                       |
| 19  | S 05-197   | Rochester-Ochsner Forceps, Straight, 1 x 2 Teeth                                         | 16cm   | 4        |                                       |
| 20  | S 05-217   | Baby Mixter Forceps, Full Curved                                                         | 18cm   | 1        |                                       |
| 21  | S 05-277   | Mixter Forceps                                                                           | 23cm   | 1        |                                       |
| 22  | S 05-274   | Mixter Forceps, Full Curved                                                              | 18cm   | 1        |                                       |
| 23  | S 05-285   | Lahey Gall Duct Forceps                                                                  | 19cm   | 2        |                                       |
| 24  | S 05-140   | Schnidt Tonsil Forceps, Slight Curved                                                    | 19cm   | 4        |                                       |
| 25  | S 05-347   | Backhaus Towel Clamp Forceps                                                             | 13cm   | 8        |                                       |
| 26  | S 07-317   | Parker-Langenbeck Retractor, Set of 2                                                    | 21cm   | 1        |                                       |
| 20  | S 07-318   | Goelet Retractor, 40 x 40mm, 30 x 30mm                                                   | 19cm   | 2        |                                       |
| 28  | S 07-279   | Deaver Retractor, 25mm                                                                   | 30cm   | 1        |                                       |
| 20  | S 07-283   | Deaver Retractor, 50mm                                                                   | 30cm   | 1        |                                       |
| 30  | S 07-205   | Richardson Retractor, Blade, 28 x 20mm                                                   |        | 1        |                                       |
| 30  |            | Richardson Retractor, Blade, 44 x 38mm                                                   | 24cm   |          |                                       |
|     | S 07-211-1 |                                                                                          | 24cm   | 1        |                                       |
| 32  | S 07-213   | Kelly ReTractor, Blade, 65 x 50mm<br>Balfour Retractor With Inerchangeable, Blades 180mm | 26cm   | 1        |                                       |
| 33  | S 07-447   |                                                                                          | 05     | 1        |                                       |
| 34  | S 06-023   | Foerster Sponge Forceps, Straight, Serrated                                              | 25cm   | 1        |                                       |
| 35  | S 02-009   | Operating Scissors, Straight, Sharp/Blunt                                                | 14.5cm | 1        |                                       |
| 36  | S 07-491   | Ribbon Retractor, Flexible, 30mm                                                         | 33cm   | 1        |                                       |
| 37  | S 07-492   | Ribbon Retractor, Flexible, 40mm                                                         | 33cm   | 1        |                                       |
| 38  | S 07-493   | Ribbon Retractor, Flexible, 50mm                                                         | 33cm   | 1        |                                       |
| 39  | S 31-043   | Forceps Holder                                                                           | 20cm   | 1        |                                       |
| 40  | S 31-044   | Forceps Holder                                                                           | 25cm   | 1        |                                       |
| 41  | S 31-045   | Forceps Holder                                                                           | 30cm   | 1        |                                       |
| 42  | S 15-115   | DeBakery Tissue Forceps                                                                  | 20cm   | 1        |                                       |
| 43  | S 19-025   | Babcock Tissue Forceps, Straight                                                         | 16cm   | 1        |                                       |
| 44  | S 19-024   | Babcock Tissue Forceps, Straight                                                         | 24cm   | 2        |                                       |
| 45  | S 19-002   | Allis Tissue Forceps, 4 x 5 Teeth                                                        | 15cm   | 2        |                                       |
| 46  | S 19-005   | Allis Tissue Forceps, 5 x 6 Teeth                                                        | 25cm   | 2        |                                       |
| 47  | S 03-008   | Mayo Operating Scissors, Straight, TC Blades                                             | 17cm   | 2        |                                       |
| 48  | S 03-011   | Mayo Operating Scissors, Curved, TC Blades                                               | 17cm   | 1        |                                       |
| 49  | S 03-031   | Metzenbaum Scissors, Straight, TC Blades                                                 | 23cm   | 1        |                                       |
| 50  | S 03-035   | Metzenbaum Scissors, Curved, TC Blades                                                   | 18cm   | 1        |                                       |
| 51  | S 03-037   | Metzenbaum Scissors, Curved, TC Blades                                                   | 23cm   | 1        |                                       |
| 52  | S 11-055   | Mayo-Hegar, Needle Holder, TC Jaws                                                       | 16cm   | 1        |                                       |
| 53  | S 11-056   | Mayo-Hegar, Needle Holder, TC Jaws                                                       | 18cm   | 1        |                                       |
| 54  | S 11-057   | Mayo-Hegar, Needle Holder, TC Jaws                                                       | 20cm   | 1        |                                       |
| 55  | S 11-062   | Mayo-Hegar, Needle Holder, TC Jaws                                                       | 26cm   | 1        |                                       |
| 56  | S 31-053   | Stainless Steel Ruler                                                                    | 15cm   | 1        |                                       |
|     |            |                                                                                          |        |          |                                       |

#### **Basic Laparotomy Set**

www.ar-instrumed.com

#### **Basic Laparotomy Set**

### **Basic Laparotomy Set**

www.ar-instrumed.com