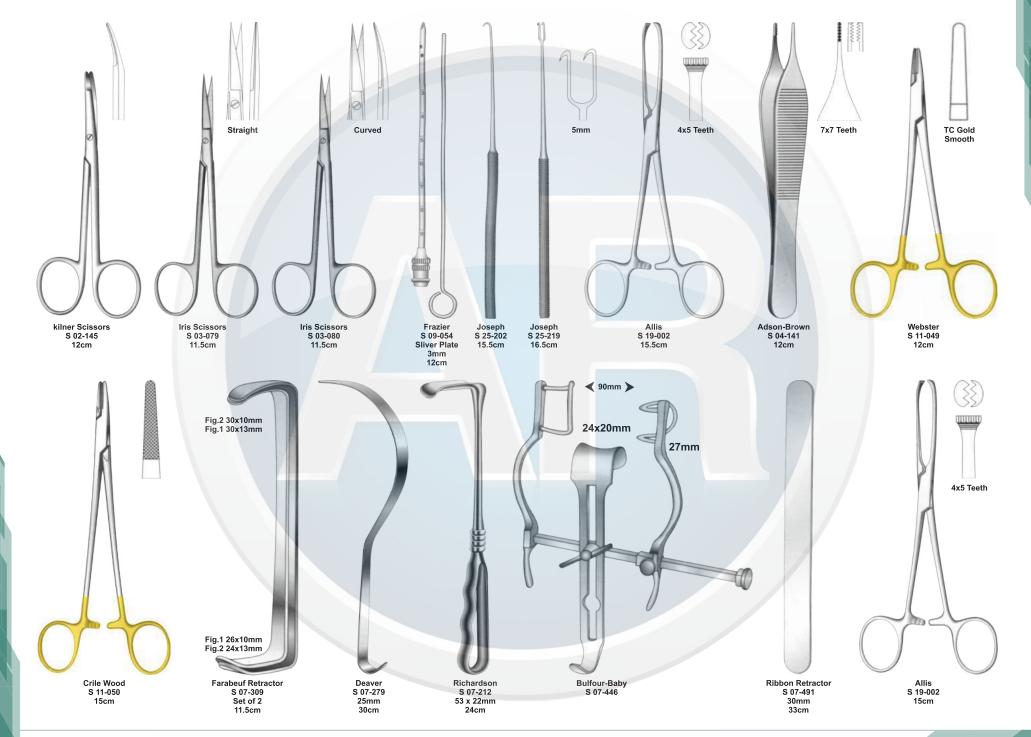

www.ar-instrumed.com

14

General Surgery 110-254 5. Pediatric Laparotomy Set Contains 52 pieces of 30 instruments

| No. | Code       | Discription                                       | Size   | Quantity |
|-----|------------|---------------------------------------------------|--------|----------|
| 1   | S 04-022   | Adson Dressing Forceps, Serrated                  | 12cm   | 1        |
| 2   | S 04-122   | Adson Tissue Forceps, 1 x 2 Teeth                 | 12cm   | 1        |
| 3   | S 05-085   | Halsted Mosquito Forceps, Straight                | 12.5cm | 2        |
| 4   | S 05-087   | Halsted Mosquito Forceps, Curved                  | 12.5cm | 2        |
| 5   | S 05-120   | Kelly Forceps, Curved                             | 14cm   | 1        |
| 6   | S 05-133   | Crile-Rankin Forceps, Curved                      | 16cm   | 1        |
| 7   | S 05-258   | Germini Fprceps, Full Curved, Delicate            | 13cm   | 2        |
| 8   | S 05-345   | Backhaus Towel Clamp                              | 8cm    | 8        |
| 9   | S 07-067-1 | Senn Miller Hooklet, Sharp, 7 x 8.5mm             | 16cm   | 2        |
| 10  | S 07-335   | Jansen Retractor, Sharp                           | 10cm   | 1        |
| 11  | S 07-345   | Weitlaner Retractor, Blunt, 2 x 3 Teeth           | 10.5cm | 1        |
| 12  | S 06-023   | Foerster Sponge Forceps, Straight, Serrated       | 25cm   | 1        |
| 13  | S 02-084   | Metazenbaum Scissor, Curved, Blunt/ Blunt         | 14.5cm | 1        |
| 14  | S 02-138   | Joseph Operating Scissors, Straight               | 14cm   | 1        |
| 15  | S 02-145   | Kilner Scissors                                   | 13cm   | 1        |
| 16  | S 03-079   | Iris Scissors, Straight                           | 11.5cm | 1        |
| 17  | S 03-080   | Irish Scissors, Curved                            | 11.5cm | 1        |
| 18  | S 09-054   | Frazier Ferguson Suction Tube, 3mm / Silver Plate | 12cm   | 1        |
| 19  | S 25-202   | Joseph Skin Hook, Single Prong, Sharp             | 15cm   | 2        |
| 20  | S 25-219   | Joseph Skin Hook, Double Prong 5mm, Sharp         | 16cm   | 2        |
| 21  | S 19-002   | Allis Tissue Forceps, 4 x 5 Teeth                 | 15cm   | 2        |
| 22  | S 04-141   | Adson-Brown Tissue Forceps, 7 x 7 Teeth           | 12cm   | 1        |
| 23  | S 11-049   | Webster Needle Holder, TC Jaws, Smooth            | 13cm   | 1        |
| 24  | S 11-050   | Crile Wood Needle Holder, TC Jaws                 | 15cm   | 1        |
| 25  | S 07-309   | Farabeuf Retractor, Set Of 2                      | 12cm   | 1        |
| 26  | S 07-279   | Deaver Retractor, 25cm                            | 30cm   | 1        |
| 27  | S 07-212   | Richardson Retractor, Blade, 52 x 22mm            | 24cm   | 1        |
| 28  | S 07-446   | Balfour-Baby Retractor, Centrer blades 24 x 20mm  |        | 1        |
| 29  | S 07-491   | Ribbon Retractor, Flexible, 30mm                  | 33cm   | 1        |
| 30  | S 19-002   | Allis Tissue Forceps, 4 x 5 Teeth                 | 15cm   | 1        |

### **Pediatric Laparotomy Set**

www.ar-instrumed.com

General Surgery **110-255 6. Appendectomy & Hernia Set** Contains 61 pieces of 27 instruments

|     |            |                                                    | Contains 61 p | ieces of 27 instruments |
|-----|------------|----------------------------------------------------|---------------|-------------------------|
| No. | Code       | Discription                                        | Size          | Quantity                |
| 1   | S 09-042   | Poole Suction Tube, Curved, Diameter 8mm / Fr.23   | 22cm          | 1                       |
| 2   | S 01-030   | Standard Scalpel Handle, Solid, Straight           | No. 3         | 2                       |
| 3   | S 01-023   | Standard Scalpel Handle, Solid, Straight           | No. 4         | 2                       |
| 4   | S 04-004   | Standard Dressing Forceps                          | 14.5cm        | 1                       |
| 5   | S 04-089   | Tissue Forceps, 1 x 2 Teeth                        | 14.5cm        | 1                       |
| 6   | S 04-021   | Adson Dressing, Serrated                           | 12cm          | 1                       |
| 7   | S 04-122   | Adson Tissue Forceps, 1 x 2 Teeth                  | 12cm          | 1                       |
| 8   | S 05-085   | Halsted Mosquito Forceps, Staright                 | 12.5cm        | 2                       |
| 9   | S 05-087   | Halsted Mosquito Forceps, Curved                   | 12.5cm        | 6                       |
| 10  | S 05-133   | Crile-Rankin Forceps, Curved                       | 16cm          | 6                       |
| 11  | S 05-199   | Rochester Ochsner Forceps, 1 x 2 Teeth, Straight   | 20cm          | 6                       |
| 12  | S 05-347   | Backhaus Towel Clamp                               | 13cm          | 8                       |
| 13  | S 07-317   | U.S.Army Parker-Langenbeck Retractor, Set of 2     | 21cm          | 1                       |
| 14  | S 07-210-1 | Richardson Retractor, Blade, 36 x 28mm             | 24cm          | 2                       |
| 15  | S 07-213-1 | Kelly Retractor, Blade, 65 x 50mm                  | 26cm          | 2                       |
| 16  | S 06-023   | Foerster Sponge Forceps, Straight, Serrated        | 25cm          | 1                       |
| 17  | S 05-120   | Kelly FForceps, Curved                             | 14cm          | 4                       |
| 18  | S 07-491   | Ribbon Retractor, Flexible, 30mm                   | 33cm          | 1                       |
| 19  | S 07-492   | Ribbon Retractor, Flexible, 40mm                   | 33cm          | 1                       |
| 20  | S 19-021   | Babcock Tissue Forceps, Straight                   | 16cm          | 2                       |
| 21  | S 19-002   | Allis Tissue Forceps, 4 x 5 Teeth                  | 15cm          | 4                       |
| 22  | S 04-155   | Russ Model Tissue Forceps                          | 20cm          | 1                       |
| 23  | S 03-008   | Mayo Dissecting Scissors, Straight, TC Blades      | 17cm          | 1                       |
| 24  | S 03-011   | Mayo Dissecting Scissors, Curved, TC Blades        | 17cm          | 1                       |
| 25  | S 03-035   | Metazenbaum Dissecting Scissors, Curved, TC Blades | 18cm          | 1                       |
| 26  | S 11-055   | Mayo-Hegar, Needle Holder, TC Jaws                 | 16cm          | 1                       |
| 27  | S 11-056   | Mayo-Hegar, Needle Holder, TC Jaws                 | 18cm          | 1                       |
|     |            |                                                    |               |                         |