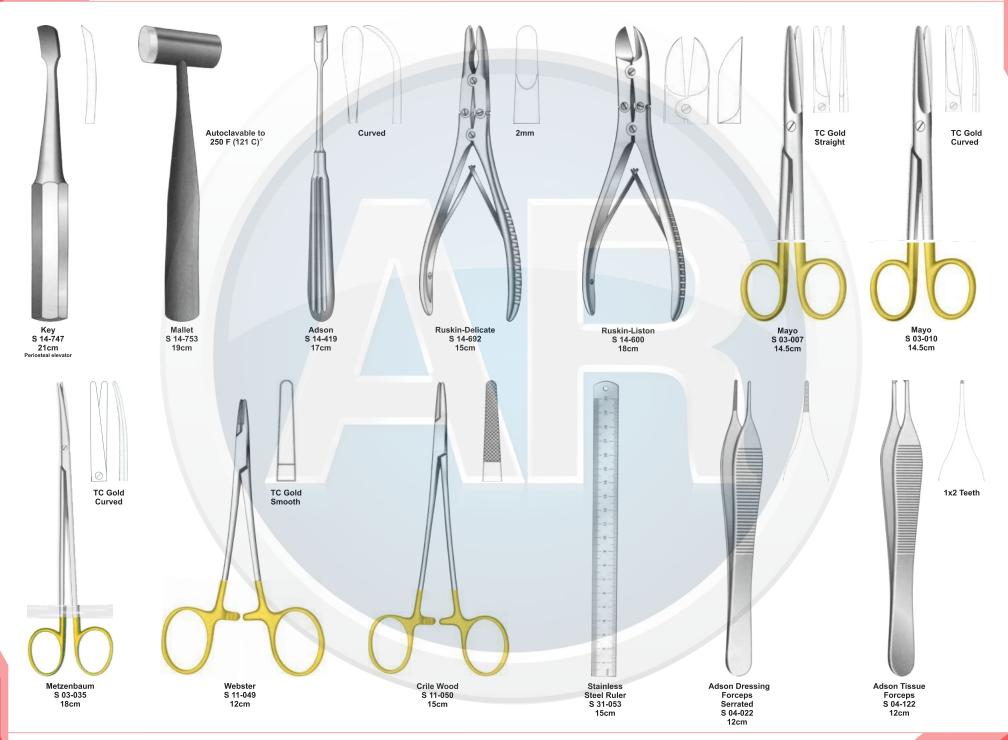

# Beta health

| No. | Code       | Discription                                                                              | Size   | Quantity | General Surgery                       |
|-----|------------|------------------------------------------------------------------------------------------|--------|----------|---------------------------------------|
| 1   | S-09-037   | Yankauer Suction Tube                                                                    | 27cm   | 1        | 110-251                               |
|     | S-09-041   | Poole Suction Tube, Straight, Diameter 10mm / Fr.30                                      |        |          |                                       |
| 2   |            | Scalpel Handle, Solid, Straight                                                          | 22cm   | 1        | 1. Basic Laparotomy Set               |
| 3   | S-01-044   | Scalpel Handle, Solid, Straight                                                          | No. 3  | 2        | Contains 109 pieces of 56 instruments |
| 4   | S-01-045   |                                                                                          | No. 4  | 2        |                                       |
| 5   | S-01-035   | Scalpel Handle, Solid, Straight                                                          | No. 7  | 1        |                                       |
| 6   | S-04-004   | Dressing Forceps, Standard                                                               | 14.5cm | 1        |                                       |
| 7   | S 04-089   | Tissue Forceps, 1 x2 Teeth                                                               | 14.5cm | 1        |                                       |
| 8   | S 04-022   | Adson Dressing Forecps, Serrated                                                         | 12cm   | 1        |                                       |
| 9   | S 04-122   | Adson Tissue Forceps, 1 x 2 Teeth                                                        | 12cm   | 1        |                                       |
| 10  | S 04-036   | Cushing Dressing Forceps, Serrated, Straight                                             | 17.5cm | 1        |                                       |
| 11  | S 04-261   | Cushing Tissue Forceps, 1 x 2 Teeth, Straight                                            | 17cm   | 1        |                                       |
| 12  | S 04-155   | Russ- Modell Dissecting Forceps                                                          | 20cm   | 1        |                                       |
| 13  | S 05-085   | Halsted Mosquito Forceps, Straight                                                       | 12.5cm | 6        |                                       |
| 14  | S 05-087   | Halsted Mosquito Forceps, Curved                                                         | 12.5cm | 6        |                                       |
| 15  | S 05-119   | Kelly Forceps, Straight                                                                  | 14cm   | 6        |                                       |
| 16  | S 05-120   | Kelly Forceps, Curved                                                                    | 14cm   | 12       |                                       |
| 17  | S 05-189   | Rochester-Pean Forceps, Curved                                                           | 16cm   | 6        |                                       |
| 18  | S 05-191   | Rochester-Pean Forceps, Curved                                                           | 20cm   | 2        |                                       |
| 19  | S 05-197   | Rochester-Ochsner Forceps, Straight, 1 x 2 Teeth                                         | 16cm   | 4        |                                       |
| 20  | S 05-217   | Baby Mixter Forceps, Full Curved                                                         | 18cm   | 1        |                                       |
| 21  | S 05-277   | Mixter Forceps                                                                           | 23cm   | 1        |                                       |
| 22  | S 05-274   | Mixter Forceps, Full Curved                                                              | 18cm   | 1        |                                       |
| 23  | S 05-285   | Lahey Gall Duct Forceps                                                                  | 19cm   | 2        |                                       |
| 24  | S 05-140   | Schnidt Tonsil Forceps, Slight Curved                                                    | 19cm   | 4        |                                       |
| 25  | S 05-347   | Backhaus Towel Clamp Forceps                                                             | 13cm   | 8        |                                       |
| 26  | S 07-317   | Parker-Langenbeck Retractor, Set of 2                                                    | 21cm   | 1        |                                       |
| 20  | S 07-318   | Goelet Retractor, 40 x 40mm, 30 x 30mm                                                   | 19cm   | 2        |                                       |
| 28  | S 07-279   | Deaver Retractor, 25mm                                                                   | 30cm   | 1        |                                       |
| 20  | S 07-283   | Deaver Retractor, 50mm                                                                   | 30cm   | 1        |                                       |
| 30  | S 07-205   | Richardson Retractor, Blade, 28 x 20mm                                                   |        | 1        |                                       |
| 30  |            | Richardson Retractor, Blade, 44 x 38mm                                                   | 24cm   |          |                                       |
|     | S 07-211-1 |                                                                                          | 24cm   | 1        |                                       |
| 32  | S 07-213   | Kelly ReTractor, Blade, 65 x 50mm<br>Balfour Retractor With Inerchangeable, Blades 180mm | 26cm   | 1        |                                       |
| 33  | S 07-447   |                                                                                          | 05     | 1        |                                       |
| 34  | S 06-023   | Foerster Sponge Forceps, Straight, Serrated                                              | 25cm   | 1        |                                       |
| 35  | S 02-009   | Operating Scissors, Straight, Sharp/Blunt                                                | 14.5cm | 1        |                                       |
| 36  | S 07-491   | Ribbon Retractor, Flexible, 30mm                                                         | 33cm   | 1        |                                       |
| 37  | S 07-492   | Ribbon Retractor, Flexible, 40mm                                                         | 33cm   | 1        |                                       |
| 38  | S 07-493   | Ribbon Retractor, Flexible, 50mm                                                         | 33cm   | 1        |                                       |
| 39  | S 31-043   | Forceps Holder                                                                           | 20cm   | 1        |                                       |
| 40  | S 31-044   | Forceps Holder                                                                           | 25cm   | 1        |                                       |
| 41  | S 31-045   | Forceps Holder                                                                           | 30cm   | 1        |                                       |
| 42  | S 15-115   | DeBakery Tissue Forceps                                                                  | 20cm   | 1        |                                       |
| 43  | S 19-025   | Babcock Tissue Forceps, Straight                                                         | 16cm   | 1        |                                       |
| 44  | S 19-024   | Babcock Tissue Forceps, Straight                                                         | 24cm   | 2        |                                       |
| 45  | S 19-002   | Allis Tissue Forceps, 4 x 5 Teeth                                                        | 15cm   | 2        |                                       |
| 46  | S 19-005   | Allis Tissue Forceps, 5 x 6 Teeth                                                        | 25cm   | 2        |                                       |
| 47  | S 03-008   | Mayo Operating Scissors, Straight, TC Blades                                             | 17cm   | 2        |                                       |
| 48  | S 03-011   | Mayo Operating Scissors, Curved, TC Blades                                               | 17cm   | 1        |                                       |
| 49  | S 03-031   | Metzenbaum Scissors, Straight, TC Blades                                                 | 23cm   | 1        |                                       |
| 50  | S 03-035   | Metzenbaum Scissors, Curved, TC Blades                                                   | 18cm   | 1        |                                       |
| 51  | S 03-037   | Metzenbaum Scissors, Curved, TC Blades                                                   | 23cm   | 1        |                                       |
| 52  | S 11-055   | Mayo-Hegar, Needle Holder, TC Jaws                                                       | 16cm   | 1        |                                       |
| 53  | S 11-056   | Mayo-Hegar, Needle Holder, TC Jaws                                                       | 18cm   | 1        |                                       |
| 54  | S 11-057   | Mayo-Hegar, Needle Holder, TC Jaws                                                       | 20cm   | 1        |                                       |
| 55  | S 11-062   | Mayo-Hegar, Needle Holder, TC Jaws                                                       | 26cm   | 1        |                                       |
| 56  | S 31-053   | Stainless Steel Ruler                                                                    | 15cm   | 1        |                                       |
|     |            |                                                                                          |        |          |                                       |

#### General Surgery 110-248 2. Minor Basic Instruments Set

Contains 40 pieces of 22 instruments

| No. | Code       | Discription                                                | Size   | Quantity |
|-----|------------|------------------------------------------------------------|--------|----------|
| 1   | S 09-037   | Yankauer Suction Tubr                                      | 27cm   | 1        |
| 2   | S 01-030   | Standard Scalpel Handle, Solid, Straight                   | No. 3  | 1        |
| 3   | S 04-004   | Dressing Forceps, Stander                                  | 14.5cm | 1        |
| 4   | S 05-085   | Halsted Mosquito Forceps, Straight                         | 12.5cm | 1        |
| 5   | S 05-087   | Halsted Mosquito Forceps, Curved                           | 12.5cm | 1        |
| 6   | S 05-120   | Kelly Forceps, Curved                                      | 14cm   | 1        |
| 7   | S 05-368   | Schindt Tonsil Forceps, Slight, Curved                     | 19cm   | 1        |
| 8   | S 05-347   | Backhaus Towel Clamp                                       | 13cm   | 1        |
| 9   | S 07-067-1 | Senn Miller, 7 x 8.5mm, Sharp                              | 16cm   | 1        |
| 10  | S 07-115   | Volkman Retractor, 3 Pronges, Blunt                        | 21.5cm | 1        |
| 11  | S 06-023   | Forester Sponge Forceps, Straight, Serrated                | 25cm   | 1        |
| 12  | S 02-009   | Standard Operating Scissors, Staight, Sharp/ Blunt         | 14.5cm | 1        |
| 13  | S 08-022   | Probe with Eye                                             | 14cm   | 1        |
| 14  | S 08-031   | Bustterfly Grooved Director With Probe Tip and Toungue Tie | 14cm   | 1        |
| 15  | S 09-054   | Frazier Ferguson Suction Tube 9 Fr. (3mm), Sliver plate    | 12cm   | 1        |
| 16  | S 19-002   | Allis Tissue Forceps, 4 x 5Teeth                           | 15cm   | 2        |
| 17  | S 03-007   | Mayo Dissectiong Scissors, Streaight, TC Blades            | 14.5cm | 2        |
| 18  | S 03-010   | Mayo Dissectiong Scissors, Curved, TC Blades               | 14.5cm | 2        |
| 19  | S 03-035   | Metzenbaum Scissors, Curved, TC Blades                     | 18cm   | 2        |
| 20  | S 11-050   | Crile Wood Needle Holder, TC Jaws                          | 15cm   | 2        |
| 21  | S 11-055   | Mayo-Hegar, Needle Holder, TC Jaws                         | 16cm   | 2        |
| 22  | S 11-056   | Mayo-Hegar, Needle Holder, TC Jaws                         | 18cm   | 2        |
|     |            |                                                            |        |          |

#### Minor Basic Instruments Set

General Surgery 110-252

**3. Plastic Set** Contains 38 pieces of 24 instruments

| No. | Code       | Discription                                       | Size   | Quantity |
|-----|------------|---------------------------------------------------|--------|----------|
| 1   | S 04-022   | Adson Dressing Forceps, Serrated                  | 12cm   | 1        |
| 2   | S 04-122   | Adson Tissue Forceps, 1 x 2 Teeth                 | 12cm   | 1        |
| 3   | S 05-085   | Halsted Mosquito Forceps, Straight                | 12.5cm | 2        |
| 4   | S 05-087   | Halsted Mosquito Forceps, Curved                  | 12.5cm | 2        |
| 5   | S 05-120   | Kelly Forceps, Curved                             | 14cm   | 1        |
| 6   | S 05-133   | Crile-Rankin Forceps, Curved                      | 16cm   | 1        |
| 7   | S 05-258   | Germini Fprceps, Full Curved, Delicate            | 13cm   | 2        |
| 8   | S 05-345   | Backhaus Towel Clamp                              | 8cm    | 8        |
| 9   | S 07-067-1 | Senn Miller Hooklet, Sharp, 7 x 8.5mm             | 16cm   | 2        |
| 10  | S 07-335   | Jansen Retractor, Sharp                           | 10cm   | 1        |
| 11  | S 07-345   | Weitlaner Retractor, Blunt, 2 x 3 Teeth           | 10.5cm | 1        |
| 12  | S 06-023   | Foerster Sponge Forceps, Straight, Serrated       | 25cm   | 1        |
| 13  | S 02-084   | Metazenbaum Scissor, Curved, Blunt/ Blunt         | 14.5cm | 1        |
| 14  | S 02-138   | Joseph Operating Scissors, Straight               | 14cm   | 1        |
| 15  | S 02-145   | Kilner Scissors                                   | 13cm   | 1        |
| 16  | S 03-079   | Iris Scissors, Straight                           | 11.5cm | 1        |
| 17  | S 03-080   | Irish Scissors, Curved                            | 11.5cm | 1        |
| 18  | S 09-054   | Frazier Ferguson Suction Tube, 3mm./ Silver Plate | 12cm   | 1        |
| 19  | S 25-202   | Joseph Skin Hook, Single Prong, Sharp             | 15cm   | 2        |
| 20  | S 25-219   | Joseph Skin Hook, Double Prong 5mm, Sharp         | 16cm   | 2        |
| 21  | S 19-002   | Allis Tissue Forceps, 4 x 5 Teeth                 | 15cm   | 2        |
| 22  | S 04-141   | Adson-Brown Tissue Forceps, 7 x 7 Teeth           | 12cm   | 1        |
| 23  | S 11-049   | Webster Needle Holder, TC Jaws, Smooth            | 13cm   | 1        |
| 24  | S 11-050   | Crile Wood Needle Holder, TC Jaws                 | 15cm   | 1        |
|     |            |                                                   |        |          |

www.ar-instrumed.com

General Surgery **110-253 4. Hand Set** Contains 48 pieces of 19 instruments

| No. | Code     | Discription                                        | Size   | Quantity |
|-----|----------|----------------------------------------------------|--------|----------|
| 1   | S 01-030 | Standard Scalpel Handle, Solid, Straight           | No. 3  | 2        |
| 2   | S 04-004 | Standard Dressing Forceps                          | 14.5cm | 2        |
| 3   | S 04-089 | Tissue Forceps, 1 x 2 Teeth                        | 14.5cm | 2        |
| 4   | S 04-021 | Adson Dressing Forceps, Serrated                   | 12cm   | 2        |
| 5   | S 04-112 | Adson Tissue Forceps, 1 x 2 Teeth                  | 12cm   | 2        |
| 6   | S 05-085 | Halsted Mosquito Forceps, Straight                 | 12.5cm | 6        |
| 7   | S 05-087 | Halsted Mosquito Forceps, Curved                   | 12.5cm | 6        |
| 8   | S 05-122 | Kelly Forceps, Curved                              | 14cm   | 6        |
| 9   | S 05-345 | Backhaus Towel Clamp                               | 9cm    | 4        |
| 10  | S 07-050 | Rigid Shaft Retractor, 1 Sharp Prong               | 16cm   | 2        |
| 11  | S 07-114 | Valkman Retractor, 2 Prongs, Blunt                 | 21.5cm | 2        |
| 12  | S 07-069 | Cushing Retractor                                  | 20cm   | 2        |
| 13  | S 06-021 | Foerster Sponge Forceps, Straight, Serrated        | 18cm   | 2        |
| 14  | S 19-003 | Allis Tissue Forceps, 5 x 6 Teeth                  | 15cm   | 2        |
| 15  | S 03-008 | Mayo Dissecting Scissors, Straight, TC Blasdes     | 17cm   | 1        |
| 16  | S 03-035 | Metazenbaum Dissecting Scissors, Curved, TC Blades | 18cm   | 1        |
| 17  | S 03-054 | Metazenbaum Scissors, Curved, Delicate, TC Blades  | 18cm   | 1        |
| 18  | S 03-080 | Iris Scissors, Straight, TC Blades                 | 11.5cm | 1        |
| 19  | S 05-369 | Mayo-Hegar, Needle Holder, TC Jaws                 | 14cm   | 2        |