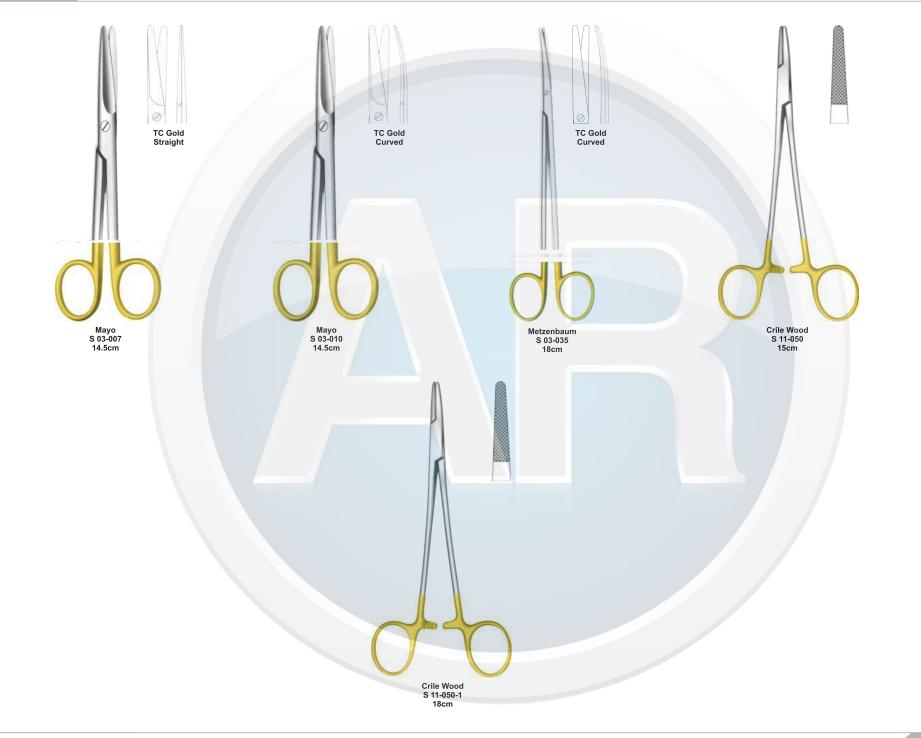

# Beta health

| No. | Code       | Discription                                                                              | Size   | Quantity | General Surgery                       |
|-----|------------|------------------------------------------------------------------------------------------|--------|----------|---------------------------------------|
| 1   | S-09-037   | Yankauer Suction Tube                                                                    | 27cm   | 1        | 110-251                               |
|     | S-09-041   | Poole Suction Tube, Straight, Diameter 10mm / Fr.30                                      |        |          |                                       |
| 2   |            | Scalpel Handle, Solid, Straight                                                          | 22cm   | 1        | 1. Basic Laparotomy Set               |
| 3   | S-01-044   | Scalpel Handle, Solid, Straight                                                          | No. 3  | 2        | Contains 109 pieces of 56 instruments |
| 4   | S-01-045   |                                                                                          | No. 4  | 2        |                                       |
| 5   | S-01-035   | Scalpel Handle, Solid, Straight                                                          | No. 7  | 1        |                                       |
| 6   | S-04-004   | Dressing Forceps, Standard                                                               | 14.5cm | 1        |                                       |
| 7   | S 04-089   | Tissue Forceps, 1 x2 Teeth                                                               | 14.5cm | 1        |                                       |
| 8   | S 04-022   | Adson Dressing Forecps, Serrated                                                         | 12cm   | 1        |                                       |
| 9   | S 04-122   | Adson Tissue Forceps, 1 x 2 Teeth                                                        | 12cm   | 1        |                                       |
| 10  | S 04-036   | Cushing Dressing Forceps, Serrated, Straight                                             | 17.5cm | 1        |                                       |
| 11  | S 04-261   | Cushing Tissue Forceps, 1 x 2 Teeth, Straight                                            | 17cm   | 1        |                                       |
| 12  | S 04-155   | Russ- Modell Dissecting Forceps                                                          | 20cm   | 1        |                                       |
| 13  | S 05-085   | Halsted Mosquito Forceps, Straight                                                       | 12.5cm | 6        |                                       |
| 14  | S 05-087   | Halsted Mosquito Forceps, Curved                                                         | 12.5cm | 6        |                                       |
| 15  | S 05-119   | Kelly Forceps, Straight                                                                  | 14cm   | 6        |                                       |
| 16  | S 05-120   | Kelly Forceps, Curved                                                                    | 14cm   | 12       |                                       |
| 17  | S 05-189   | Rochester-Pean Forceps, Curved                                                           | 16cm   | 6        |                                       |
| 18  | S 05-191   | Rochester-Pean Forceps, Curved                                                           | 20cm   | 2        |                                       |
| 19  | S 05-197   | Rochester-Ochsner Forceps, Straight, 1 x 2 Teeth                                         | 16cm   | 4        |                                       |
| 20  | S 05-217   | Baby Mixter Forceps, Full Curved                                                         | 18cm   | 1        |                                       |
| 21  | S 05-277   | Mixter Forceps                                                                           | 23cm   | 1        |                                       |
| 22  | S 05-274   | Mixter Forceps, Full Curved                                                              | 18cm   | 1        |                                       |
| 23  | S 05-285   | Lahey Gall Duct Forceps                                                                  | 19cm   | 2        |                                       |
| 24  | S 05-140   | Schnidt Tonsil Forceps, Slight Curved                                                    | 19cm   | 4        |                                       |
| 25  | S 05-347   | Backhaus Towel Clamp Forceps                                                             | 13cm   | 8        |                                       |
| 26  | S 07-317   | Parker-Langenbeck Retractor, Set of 2                                                    | 21cm   | 1        |                                       |
| 20  | S 07-318   | Goelet Retractor, 40 x 40mm, 30 x 30mm                                                   | 19cm   | 2        |                                       |
| 28  | S 07-279   | Deaver Retractor, 25mm                                                                   | 30cm   | 1        |                                       |
| 20  | S 07-283   | Deaver Retractor, 50mm                                                                   | 30cm   | 1        |                                       |
| 30  | S 07-205   | Richardson Retractor, Blade, 28 x 20mm                                                   |        | 1        |                                       |
| 30  |            | Richardson Retractor, Blade, 44 x 38mm                                                   | 24cm   |          |                                       |
|     | S 07-211-1 |                                                                                          | 24cm   | 1        |                                       |
| 32  | S 07-213   | Kelly ReTractor, Blade, 65 x 50mm<br>Balfour Retractor With Inerchangeable, Blades 180mm | 26cm   | 1        |                                       |
| 33  | S 07-447   |                                                                                          | 05     | 1        |                                       |
| 34  | S 06-023   | Foerster Sponge Forceps, Straight, Serrated                                              | 25cm   | 1        |                                       |
| 35  | S 02-009   | Operating Scissors, Straight, Sharp/Blunt                                                | 14.5cm | 1        |                                       |
| 36  | S 07-491   | Ribbon Retractor, Flexible, 30mm                                                         | 33cm   | 1        |                                       |
| 37  | S 07-492   | Ribbon Retractor, Flexible, 40mm                                                         | 33cm   | 1        |                                       |
| 38  | S 07-493   | Ribbon Retractor, Flexible, 50mm                                                         | 33cm   | 1        |                                       |
| 39  | S 31-043   | Forceps Holder                                                                           | 20cm   | 1        |                                       |
| 40  | S 31-044   | Forceps Holder                                                                           | 25cm   | 1        |                                       |
| 41  | S 31-045   | Forceps Holder                                                                           | 30cm   | 1        |                                       |
| 42  | S 15-115   | DeBakery Tissue Forceps                                                                  | 20cm   | 1        |                                       |
| 43  | S 19-025   | Babcock Tissue Forceps, Straight                                                         | 16cm   | 1        |                                       |
| 44  | S 19-024   | Babcock Tissue Forceps, Straight                                                         | 24cm   | 2        |                                       |
| 45  | S 19-002   | Allis Tissue Forceps, 4 x 5 Teeth                                                        | 15cm   | 2        |                                       |
| 46  | S 19-005   | Allis Tissue Forceps, 5 x 6 Teeth                                                        | 25cm   | 2        |                                       |
| 47  | S 03-008   | Mayo Operating Scissors, Straight, TC Blades                                             | 17cm   | 2        |                                       |
| 48  | S 03-011   | Mayo Operating Scissors, Curved, TC Blades                                               | 17cm   | 1        |                                       |
| 49  | S 03-031   | Metzenbaum Scissors, Straight, TC Blades                                                 | 23cm   | 1        |                                       |
| 50  | S 03-035   | Metzenbaum Scissors, Curved, TC Blades                                                   | 18cm   | 1        |                                       |
| 51  | S 03-037   | Metzenbaum Scissors, Curved, TC Blades                                                   | 23cm   | 1        |                                       |
| 52  | S 11-055   | Mayo-Hegar, Needle Holder, TC Jaws                                                       | 16cm   | 1        |                                       |
| 53  | S 11-056   | Mayo-Hegar, Needle Holder, TC Jaws                                                       | 18cm   | 1        |                                       |
| 54  | S 11-057   | Mayo-Hegar, Needle Holder, TC Jaws                                                       | 20cm   | 1        |                                       |
| 55  | S 11-062   | Mayo-Hegar, Needle Holder, TC Jaws                                                       | 26cm   | 1        |                                       |
| 56  | S 31-053   | Stainless Steel Ruler                                                                    | 15cm   | 1        |                                       |
|     |            |                                                                                          |        |          |                                       |