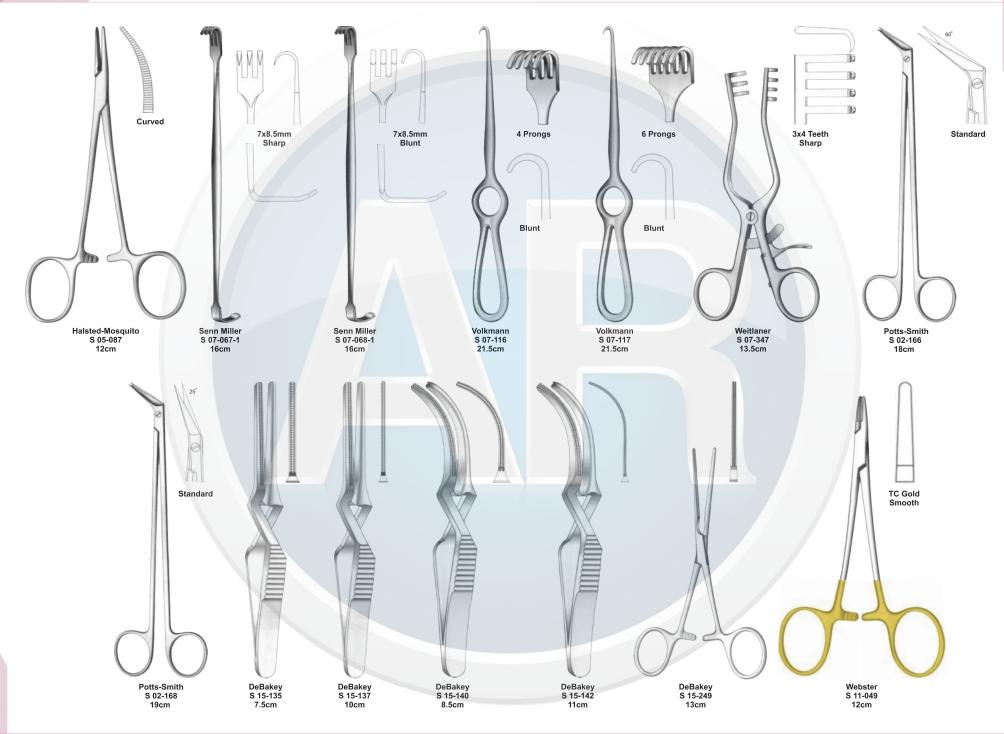

#### General Surgery 110-248 2. Minor Basic Instruments Set

Contains 40 pieces of 22 instruments

| No. | Code       | Discription                                                | Size   | Quantity |
|-----|------------|------------------------------------------------------------|--------|----------|
| 1   | S 09-037   | Yankauer Suction Tubr                                      | 27cm   | 1        |
| 2   | S 01-030   | Standard Scalpel Handle, Solid, Straight                   | No. 3  | 1        |
| 3   | S 04-004   | Dressing Forceps, Stander                                  | 14.5cm | 1        |
| 4   | S 05-085   | Halsted Mosquito Forceps, Straight                         | 12.5cm | 1        |
| 5   | S 05-087   | Halsted Mosquito Forceps, Curved                           | 12.5cm | 1        |
| 6   | S 05-120   | Kelly Forceps, Curved                                      | 14cm   | 1        |
| 7   | S 05-368   | Schindt Tonsil Forceps, Slight, Curved                     | 19cm   | 1        |
| 8   | S 05-347   | Backhaus Towel Clamp                                       | 13cm   | 1        |
| 9   | S 07-067-1 | Senn Miller, 7 x 8.5mm, Sharp                              | 16cm   | 1        |
| 10  | S 07-115   | Volkman Retractor, 3 Pronges, Blunt                        | 21.5cm | 1        |
| 11  | S 06-023   | Forester Sponge Forceps, Straight, Serrated                | 25cm   | 1        |
| 12  | S 02-009   | Standard Operating Scissors, Staight, Sharp/ Blunt         | 14.5cm | 1        |
| 13  | S 08-022   | Probe with Eye                                             | 14cm   | 1        |
| 14  | S 08-031   | Bustterfly Grooved Director With Probe Tip and Toungue Tie | 14cm   | 1        |
| 15  | S 09-054   | Frazier Ferguson Suction Tube 9 Fr. (3mm), Sliver plate    | 12cm   | 1        |
| 16  | S 19-002   | Allis Tissue Forceps, 4 x 5Teeth                           | 15cm   | 2        |
| 17  | S 03-007   | Mayo Dissectiong Scissors, Streaight, TC Blades            | 14.5cm | 2        |
| 18  | S 03-010   | Mayo Dissectiong Scissors, Curved, TC Blades               | 14.5cm | 2        |
| 19  | S 03-035   | Metzenbaum Scissors, Curved, TC Blades                     | 18cm   | 2        |
| 20  | S 11-050   | Crile Wood Needle Holder, TC Jaws                          | 15cm   | 2        |
| 21  | S 11-055   | Mayo-Hegar, Needle Holder, TC Jaws                         | 16cm   | 2        |
| 22  | S 11-056   | Mayo-Hegar, Needle Holder, TC Jaws                         | 18cm   | 2        |
|     |            |                                                            |        |          |

#### Minor Basic Instruments Set

#### Minor Basic Instruments Set

General Surgery 110-252

**3. Plastic Set** Contains 38 pieces of 24 instruments

| No. | Code       | Discription                                       | Size   | Quantity |
|-----|------------|---------------------------------------------------|--------|----------|
| 1   | S 04-022   | Adson Dressing Forceps, Serrated                  | 12cm   | 1        |
| 2   | S 04-122   | Adson Tissue Forceps, 1 x 2 Teeth                 | 12cm   | 1        |
| 3   | S 05-085   | Halsted Mosquito Forceps, Straight                | 12.5cm | 2        |
| 4   | S 05-087   | Halsted Mosquito Forceps, Curved                  | 12.5cm | 2        |
| 5   | S 05-120   | Kelly Forceps, Curved                             | 14cm   | 1        |
| 6   | S 05-133   | Crile-Rankin Forceps, Curved                      | 16cm   | 1        |
| 7   | S 05-258   | Germini Fprceps, Full Curved, Delicate            | 13cm   | 2        |
| 8   | S 05-345   | Backhaus Towel Clamp                              | 8cm    | 8        |
| 9   | S 07-067-1 | Senn Miller Hooklet, Sharp, 7 x 8.5mm             | 16cm   | 2        |
| 10  | S 07-335   | Jansen Retractor, Sharp                           | 10cm   | 1        |
| 11  | S 07-345   | Weitlaner Retractor, Blunt, 2 x 3 Teeth           | 10.5cm | 1        |
| 12  | S 06-023   | Foerster Sponge Forceps, Straight, Serrated       | 25cm   | 1        |
| 13  | S 02-084   | Metazenbaum Scissor, Curved, Blunt/ Blunt         | 14.5cm | 1        |
| 14  | S 02-138   | Joseph Operating Scissors, Straight               | 14cm   | 1        |
| 15  | S 02-145   | Kilner Scissors                                   | 13cm   | 1        |
| 16  | S 03-079   | Iris Scissors, Straight                           | 11.5cm | 1        |
| 17  | S 03-080   | Irish Scissors, Curved                            | 11.5cm | 1        |
| 18  | S 09-054   | Frazier Ferguson Suction Tube, 3mm./ Silver Plate | 12cm   | 1        |
| 19  | S 25-202   | Joseph Skin Hook, Single Prong, Sharp             | 15cm   | 2        |
| 20  | S 25-219   | Joseph Skin Hook, Double Prong 5mm, Sharp         | 16cm   | 2        |
| 21  | S 19-002   | Allis Tissue Forceps, 4 x 5 Teeth                 | 15cm   | 2        |
| 22  | S 04-141   | Adson-Brown Tissue Forceps, 7 x 7 Teeth           | 12cm   | 1        |
| 23  | S 11-049   | Webster Needle Holder, TC Jaws, Smooth            | 13cm   | 1        |
| 24  | S 11-050   | Crile Wood Needle Holder, TC Jaws                 | 15cm   | 1        |
|     |            |                                                   |        |          |