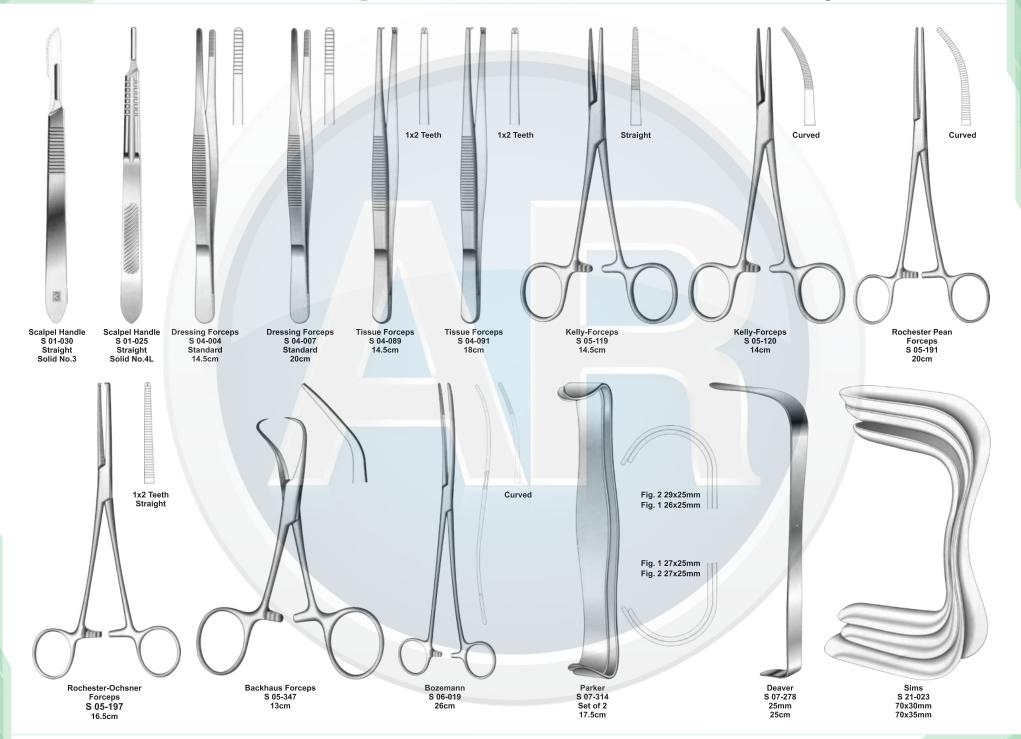

# Beta health

| No. | Code       | Discription                                                                              | Size   | Quantity | General Surgery                       |
|-----|------------|------------------------------------------------------------------------------------------|--------|----------|---------------------------------------|
| 1   | S-09-037   | Yankauer Suction Tube                                                                    | 27cm   | 1        | 110-251                               |
|     | S-09-041   | Poole Suction Tube, Straight, Diameter 10mm / Fr.30                                      |        |          |                                       |
| 2   |            | Scalpel Handle, Solid, Straight                                                          | 22cm   | 1        | 1. Basic Laparotomy Set               |
| 3   | S-01-044   | Scalpel Handle, Solid, Straight                                                          | No. 3  | 2        | Contains 109 pieces of 56 instruments |
| 4   | S-01-045   |                                                                                          | No. 4  | 2        |                                       |
| 5   | S-01-035   | Scalpel Handle, Solid, Straight                                                          | No. 7  | 1        |                                       |
| 6   | S-04-004   | Dressing Forceps, Standard                                                               | 14.5cm | 1        |                                       |
| 7   | S 04-089   | Tissue Forceps, 1 x2 Teeth                                                               | 14.5cm | 1        |                                       |
| 8   | S 04-022   | Adson Dressing Forecps, Serrated                                                         | 12cm   | 1        |                                       |
| 9   | S 04-122   | Adson Tissue Forceps, 1 x 2 Teeth                                                        | 12cm   | 1        |                                       |
| 10  | S 04-036   | Cushing Dressing Forceps, Serrated, Straight                                             | 17.5cm | 1        |                                       |
| 11  | S 04-261   | Cushing Tissue Forceps, 1 x 2 Teeth, Straight                                            | 17cm   | 1        |                                       |
| 12  | S 04-155   | Russ- Modell Dissecting Forceps                                                          | 20cm   | 1        |                                       |
| 13  | S 05-085   | Halsted Mosquito Forceps, Straight                                                       | 12.5cm | 6        |                                       |
| 14  | S 05-087   | Halsted Mosquito Forceps, Curved                                                         | 12.5cm | 6        |                                       |
| 15  | S 05-119   | Kelly Forceps, Straight                                                                  | 14cm   | 6        |                                       |
| 16  | S 05-120   | Kelly Forceps, Curved                                                                    | 14cm   | 12       |                                       |
| 17  | S 05-189   | Rochester-Pean Forceps, Curved                                                           | 16cm   | 6        |                                       |
| 18  | S 05-191   | Rochester-Pean Forceps, Curved                                                           | 20cm   | 2        |                                       |
| 19  | S 05-197   | Rochester-Ochsner Forceps, Straight, 1 x 2 Teeth                                         | 16cm   | 4        |                                       |
| 20  | S 05-217   | Baby Mixter Forceps, Full Curved                                                         | 18cm   | 1        |                                       |
| 21  | S 05-277   | Mixter Forceps                                                                           | 23cm   | 1        |                                       |
| 22  | S 05-274   | Mixter Forceps, Full Curved                                                              | 18cm   | 1        |                                       |
| 23  | S 05-285   | Lahey Gall Duct Forceps                                                                  | 19cm   | 2        |                                       |
| 24  | S 05-140   | Schnidt Tonsil Forceps, Slight Curved                                                    | 19cm   | 4        |                                       |
| 25  | S 05-347   | Backhaus Towel Clamp Forceps                                                             | 13cm   | 8        |                                       |
| 26  | S 07-317   | Parker-Langenbeck Retractor, Set of 2                                                    | 21cm   | 1        |                                       |
| 20  | S 07-318   | Goelet Retractor, 40 x 40mm, 30 x 30mm                                                   | 19cm   | 2        |                                       |
| 28  | S 07-279   | Deaver Retractor, 25mm                                                                   | 30cm   | 1        |                                       |
| 20  | S 07-283   | Deaver Retractor, 50mm                                                                   | 30cm   | 1        |                                       |
| 30  | S 07-205   | Richardson Retractor, Blade, 28 x 20mm                                                   |        | 1        |                                       |
| 30  |            | Richardson Retractor, Blade, 44 x 38mm                                                   | 24cm   |          |                                       |
|     | S 07-211-1 |                                                                                          | 24cm   | 1        |                                       |
| 32  | S 07-213   | Kelly ReTractor, Blade, 65 x 50mm<br>Balfour Retractor With Inerchangeable, Blades 180mm | 26cm   | 1        |                                       |
| 33  | S 07-447   |                                                                                          | 05     | 1        |                                       |
| 34  | S 06-023   | Foerster Sponge Forceps, Straight, Serrated                                              | 25cm   | 1        |                                       |
| 35  | S 02-009   | Operating Scissors, Straight, Sharp/Blunt                                                | 14.5cm | 1        |                                       |
| 36  | S 07-491   | Ribbon Retractor, Flexible, 30mm                                                         | 33cm   | 1        |                                       |
| 37  | S 07-492   | Ribbon Retractor, Flexible, 40mm                                                         | 33cm   | 1        |                                       |
| 38  | S 07-493   | Ribbon Retractor, Flexible, 50mm                                                         | 33cm   | 1        |                                       |
| 39  | S 31-043   | Forceps Holder                                                                           | 20cm   | 1        |                                       |
| 40  | S 31-044   | Forceps Holder                                                                           | 25cm   | 1        |                                       |
| 41  | S 31-045   | Forceps Holder                                                                           | 30cm   | 1        |                                       |
| 42  | S 15-115   | DeBakery Tissue Forceps                                                                  | 20cm   | 1        |                                       |
| 43  | S 19-025   | Babcock Tissue Forceps, Straight                                                         | 16cm   | 1        |                                       |
| 44  | S 19-024   | Babcock Tissue Forceps, Straight                                                         | 24cm   | 2        |                                       |
| 45  | S 19-002   | Allis Tissue Forceps, 4 x 5 Teeth                                                        | 15cm   | 2        |                                       |
| 46  | S 19-005   | Allis Tissue Forceps, 5 x 6 Teeth                                                        | 25cm   | 2        |                                       |
| 47  | S 03-008   | Mayo Operating Scissors, Straight, TC Blades                                             | 17cm   | 2        |                                       |
| 48  | S 03-011   | Mayo Operating Scissors, Curved, TC Blades                                               | 17cm   | 1        |                                       |
| 49  | S 03-031   | Metzenbaum Scissors, Straight, TC Blades                                                 | 23cm   | 1        |                                       |
| 50  | S 03-035   | Metzenbaum Scissors, Curved, TC Blades                                                   | 18cm   | 1        |                                       |
| 51  | S 03-037   | Metzenbaum Scissors, Curved, TC Blades                                                   | 23cm   | 1        |                                       |
| 52  | S 11-055   | Mayo-Hegar, Needle Holder, TC Jaws                                                       | 16cm   | 1        |                                       |
| 53  | S 11-056   | Mayo-Hegar, Needle Holder, TC Jaws                                                       | 18cm   | 1        |                                       |
| 54  | S 11-057   | Mayo-Hegar, Needle Holder, TC Jaws                                                       | 20cm   | 1        |                                       |
| 55  | S 11-062   | Mayo-Hegar, Needle Holder, TC Jaws                                                       | 26cm   | 1        |                                       |
| 56  | S 31-053   | Stainless Steel Ruler                                                                    | 15cm   | 1        |                                       |
|     |            |                                                                                          |        |          |                                       |