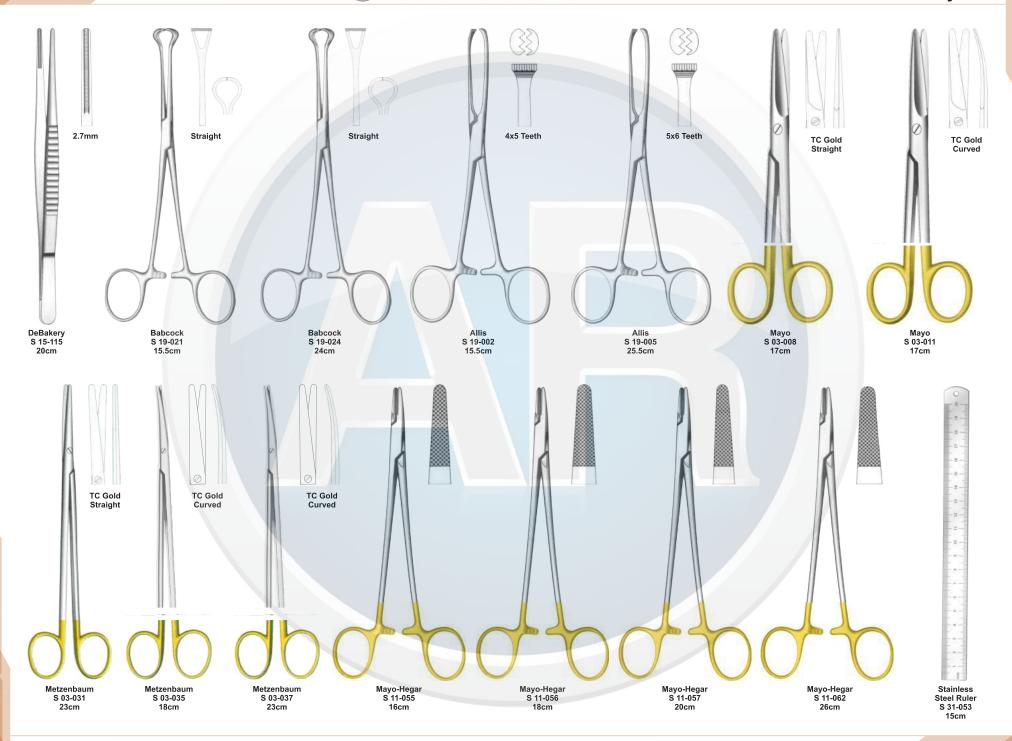

# Beta health

| No. | Code       | Discription                                                                              | Size   | Quantity | General Surgery                       |
|-----|------------|------------------------------------------------------------------------------------------|--------|----------|---------------------------------------|
| 1   | S-09-037   | Yankauer Suction Tube                                                                    | 27cm   | 1        | 110-251                               |
|     | S-09-041   | Poole Suction Tube, Straight, Diameter 10mm / Fr.30                                      |        |          |                                       |
| 2   |            | Scalpel Handle, Solid, Straight                                                          | 22cm   | 1        | 1. Basic Laparotomy Set               |
| 3   | S-01-044   | Scalpel Handle, Solid, Straight                                                          | No. 3  | 2        | Contains 109 pieces of 56 instruments |
| 4   | S-01-045   |                                                                                          | No. 4  | 2        |                                       |
| 5   | S-01-035   | Scalpel Handle, Solid, Straight                                                          | No. 7  | 1        |                                       |
| 6   | S-04-004   | Dressing Forceps, Standard                                                               | 14.5cm | 1        |                                       |
| 7   | S 04-089   | Tissue Forceps, 1 x2 Teeth                                                               | 14.5cm | 1        |                                       |
| 8   | S 04-022   | Adson Dressing Forecps, Serrated                                                         | 12cm   | 1        |                                       |
| 9   | S 04-122   | Adson Tissue Forceps, 1 x 2 Teeth                                                        | 12cm   | 1        |                                       |
| 10  | S 04-036   | Cushing Dressing Forceps, Serrated, Straight                                             | 17.5cm | 1        |                                       |
| 11  | S 04-261   | Cushing Tissue Forceps, 1 x 2 Teeth, Straight                                            | 17cm   | 1        |                                       |
| 12  | S 04-155   | Russ- Modell Dissecting Forceps                                                          | 20cm   | 1        |                                       |
| 13  | S 05-085   | Halsted Mosquito Forceps, Straight                                                       | 12.5cm | 6        |                                       |
| 14  | S 05-087   | Halsted Mosquito Forceps, Curved                                                         | 12.5cm | 6        |                                       |
| 15  | S 05-119   | Kelly Forceps, Straight                                                                  | 14cm   | 6        |                                       |
| 16  | S 05-120   | Kelly Forceps, Curved                                                                    | 14cm   | 12       |                                       |
| 17  | S 05-189   | Rochester-Pean Forceps, Curved                                                           | 16cm   | 6        |                                       |
| 18  | S 05-191   | Rochester-Pean Forceps, Curved                                                           | 20cm   | 2        |                                       |
| 19  | S 05-197   | Rochester-Ochsner Forceps, Straight, 1 x 2 Teeth                                         | 16cm   | 4        |                                       |
| 20  | S 05-217   | Baby Mixter Forceps, Full Curved                                                         | 18cm   | 1        |                                       |
| 21  | S 05-277   | Mixter Forceps                                                                           | 23cm   | 1        |                                       |
| 22  | S 05-274   | Mixter Forceps, Full Curved                                                              | 18cm   | 1        |                                       |
| 23  | S 05-285   | Lahey Gall Duct Forceps                                                                  | 19cm   | 2        |                                       |
| 24  | S 05-140   | Schnidt Tonsil Forceps, Slight Curved                                                    | 19cm   | 4        |                                       |
| 25  | S 05-347   | Backhaus Towel Clamp Forceps                                                             | 13cm   | 8        |                                       |
| 26  | S 07-317   | Parker-Langenbeck Retractor, Set of 2                                                    | 21cm   | 1        |                                       |
| 20  | S 07-318   | Goelet Retractor, 40 x 40mm, 30 x 30mm                                                   | 19cm   | 2        |                                       |
| 28  | S 07-279   | Deaver Retractor, 25mm                                                                   | 30cm   | 1        |                                       |
| 20  | S 07-283   | Deaver Retractor, 50mm                                                                   | 30cm   | 1        |                                       |
| 30  | S 07-205   | Richardson Retractor, Blade, 28 x 20mm                                                   |        | 1        |                                       |
| 30  |            | Richardson Retractor, Blade, 44 x 38mm                                                   | 24cm   |          |                                       |
|     | S 07-211-1 |                                                                                          | 24cm   | 1        |                                       |
| 32  | S 07-213   | Kelly ReTractor, Blade, 65 x 50mm<br>Balfour Retractor With Inerchangeable, Blades 180mm | 26cm   | 1        |                                       |
| 33  | S 07-447   |                                                                                          | 05     | 1        |                                       |
| 34  | S 06-023   | Foerster Sponge Forceps, Straight, Serrated                                              | 25cm   | 1        |                                       |
| 35  | S 02-009   | Operating Scissors, Straight, Sharp/Blunt                                                | 14.5cm | 1        |                                       |
| 36  | S 07-491   | Ribbon Retractor, Flexible, 30mm                                                         | 33cm   | 1        |                                       |
| 37  | S 07-492   | Ribbon Retractor, Flexible, 40mm                                                         | 33cm   | 1        |                                       |
| 38  | S 07-493   | Ribbon Retractor, Flexible, 50mm                                                         | 33cm   | 1        |                                       |
| 39  | S 31-043   | Forceps Holder                                                                           | 20cm   | 1        |                                       |
| 40  | S 31-044   | Forceps Holder                                                                           | 25cm   | 1        |                                       |
| 41  | S 31-045   | Forceps Holder                                                                           | 30cm   | 1        |                                       |
| 42  | S 15-115   | DeBakery Tissue Forceps                                                                  | 20cm   | 1        |                                       |
| 43  | S 19-025   | Babcock Tissue Forceps, Straight                                                         | 16cm   | 1        |                                       |
| 44  | S 19-024   | Babcock Tissue Forceps, Straight                                                         | 24cm   | 2        |                                       |
| 45  | S 19-002   | Allis Tissue Forceps, 4 x 5 Teeth                                                        | 15cm   | 2        |                                       |
| 46  | S 19-005   | Allis Tissue Forceps, 5 x 6 Teeth                                                        | 25cm   | 2        |                                       |
| 47  | S 03-008   | Mayo Operating Scissors, Straight, TC Blades                                             | 17cm   | 2        |                                       |
| 48  | S 03-011   | Mayo Operating Scissors, Curved, TC Blades                                               | 17cm   | 1        |                                       |
| 49  | S 03-031   | Metzenbaum Scissors, Straight, TC Blades                                                 | 23cm   | 1        |                                       |
| 50  | S 03-035   | Metzenbaum Scissors, Curved, TC Blades                                                   | 18cm   | 1        |                                       |
| 51  | S 03-037   | Metzenbaum Scissors, Curved, TC Blades                                                   | 23cm   | 1        |                                       |
| 52  | S 11-055   | Mayo-Hegar, Needle Holder, TC Jaws                                                       | 16cm   | 1        |                                       |
| 53  | S 11-056   | Mayo-Hegar, Needle Holder, TC Jaws                                                       | 18cm   | 1        |                                       |
| 54  | S 11-057   | Mayo-Hegar, Needle Holder, TC Jaws                                                       | 20cm   | 1        |                                       |
| 55  | S 11-062   | Mayo-Hegar, Needle Holder, TC Jaws                                                       | 26cm   | 1        |                                       |
| 56  | S 31-053   | Stainless Steel Ruler                                                                    | 15cm   | 1        |                                       |
|     |            |                                                                                          |        |          |                                       |

#### **Basic Laparotomy Set**

www.ar-instrumed.com

#### **Basic Laparotomy Set**

### **Basic Laparotomy Set**

www.ar-instrumed.com