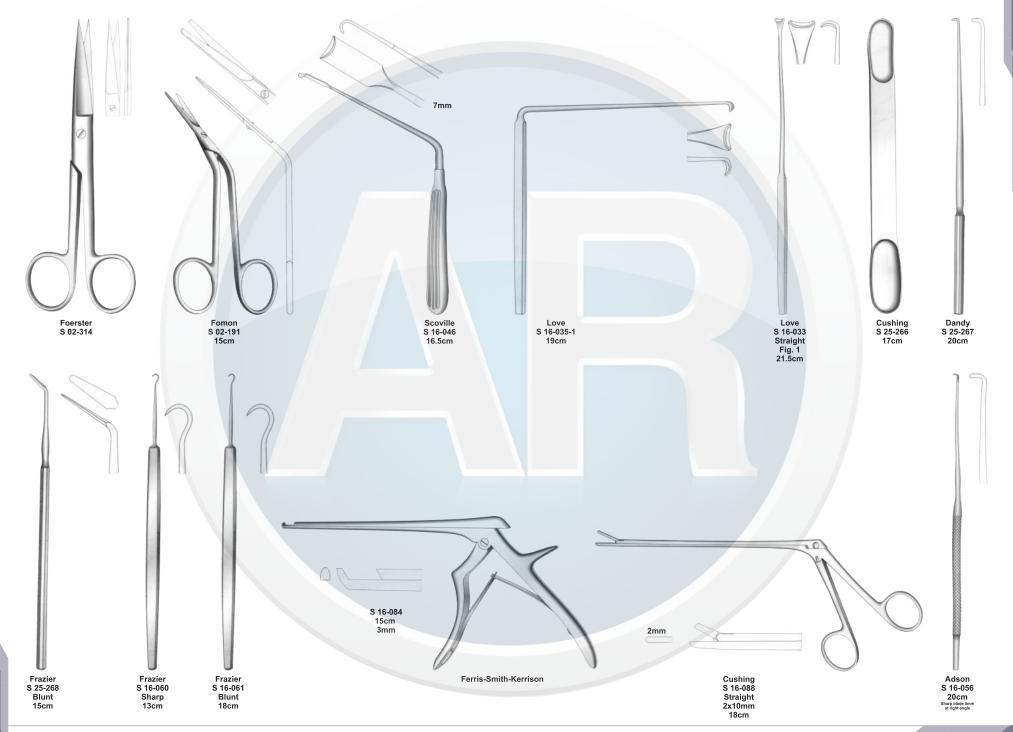

# Beta health

| No. | Code       | Discription                                                                              | Size   | Quantity | General Surgery                       |
|-----|------------|------------------------------------------------------------------------------------------|--------|----------|---------------------------------------|
| 1   | S-09-037   | Yankauer Suction Tube                                                                    | 27cm   | 1        | 110-251                               |
|     | S-09-041   | Poole Suction Tube, Straight, Diameter 10mm / Fr.30                                      |        |          |                                       |
| 2   |            | Scalpel Handle, Solid, Straight                                                          | 22cm   | 1        | 1. Basic Laparotomy Set               |
| 3   | S-01-044   | Scalpel Handle, Solid, Straight                                                          | No. 3  | 2        | Contains 109 pieces of 56 instruments |
| 4   | S-01-045   |                                                                                          | No. 4  | 2        |                                       |
| 5   | S-01-035   | Scalpel Handle, Solid, Straight                                                          | No. 7  | 1        |                                       |
| 6   | S-04-004   | Dressing Forceps, Standard                                                               | 14.5cm | 1        |                                       |
| 7   | S 04-089   | Tissue Forceps, 1 x2 Teeth                                                               | 14.5cm | 1        |                                       |
| 8   | S 04-022   | Adson Dressing Forecps, Serrated                                                         | 12cm   | 1        |                                       |
| 9   | S 04-122   | Adson Tissue Forceps, 1 x 2 Teeth                                                        | 12cm   | 1        |                                       |
| 10  | S 04-036   | Cushing Dressing Forceps, Serrated, Straight                                             | 17.5cm | 1        |                                       |
| 11  | S 04-261   | Cushing Tissue Forceps, 1 x 2 Teeth, Straight                                            | 17cm   | 1        |                                       |
| 12  | S 04-155   | Russ- Modell Dissecting Forceps                                                          | 20cm   | 1        |                                       |
| 13  | S 05-085   | Halsted Mosquito Forceps, Straight                                                       | 12.5cm | 6        |                                       |
| 14  | S 05-087   | Halsted Mosquito Forceps, Curved                                                         | 12.5cm | 6        |                                       |
| 15  | S 05-119   | Kelly Forceps, Straight                                                                  | 14cm   | 6        |                                       |
| 16  | S 05-120   | Kelly Forceps, Curved                                                                    | 14cm   | 12       |                                       |
| 17  | S 05-189   | Rochester-Pean Forceps, Curved                                                           | 16cm   | 6        |                                       |
| 18  | S 05-191   | Rochester-Pean Forceps, Curved                                                           | 20cm   | 2        |                                       |
| 19  | S 05-197   | Rochester-Ochsner Forceps, Straight, 1 x 2 Teeth                                         | 16cm   | 4        |                                       |
| 20  | S 05-217   | Baby Mixter Forceps, Full Curved                                                         | 18cm   | 1        |                                       |
| 21  | S 05-277   | Mixter Forceps                                                                           | 23cm   | 1        |                                       |
| 22  | S 05-274   | Mixter Forceps, Full Curved                                                              | 18cm   | 1        |                                       |
| 23  | S 05-285   | Lahey Gall Duct Forceps                                                                  | 19cm   | 2        |                                       |
| 24  | S 05-140   | Schnidt Tonsil Forceps, Slight Curved                                                    | 19cm   | 4        |                                       |
| 25  | S 05-347   | Backhaus Towel Clamp Forceps                                                             | 13cm   | 8        |                                       |
| 26  | S 07-317   | Parker-Langenbeck Retractor, Set of 2                                                    | 21cm   | 1        |                                       |
| 20  | S 07-318   | Goelet Retractor, 40 x 40mm, 30 x 30mm                                                   | 19cm   | 2        |                                       |
| 28  | S 07-279   | Deaver Retractor, 25mm                                                                   | 30cm   | 1        |                                       |
| 20  | S 07-283   | Deaver Retractor, 50mm                                                                   | 30cm   | 1        |                                       |
| 30  | S 07-205   | Richardson Retractor, Blade, 28 x 20mm                                                   |        | 1        |                                       |
| 30  |            | Richardson Retractor, Blade, 44 x 38mm                                                   | 24cm   |          |                                       |
|     | S 07-211-1 |                                                                                          | 24cm   | 1        |                                       |
| 32  | S 07-213   | Kelly ReTractor, Blade, 65 x 50mm<br>Balfour Retractor With Inerchangeable, Blades 180mm | 26cm   | 1        |                                       |
| 33  | S 07-447   |                                                                                          | 05     | 1        |                                       |
| 34  | S 06-023   | Foerster Sponge Forceps, Straight, Serrated                                              | 25cm   | 1        |                                       |
| 35  | S 02-009   | Operating Scissors, Straight, Sharp/Blunt                                                | 14.5cm | 1        |                                       |
| 36  | S 07-491   | Ribbon Retractor, Flexible, 30mm                                                         | 33cm   | 1        |                                       |
| 37  | S 07-492   | Ribbon Retractor, Flexible, 40mm                                                         | 33cm   | 1        |                                       |
| 38  | S 07-493   | Ribbon Retractor, Flexible, 50mm                                                         | 33cm   | 1        |                                       |
| 39  | S 31-043   | Forceps Holder                                                                           | 20cm   | 1        |                                       |
| 40  | S 31-044   | Forceps Holder                                                                           | 25cm   | 1        |                                       |
| 41  | S 31-045   | Forceps Holder                                                                           | 30cm   | 1        |                                       |
| 42  | S 15-115   | DeBakery Tissue Forceps                                                                  | 20cm   | 1        |                                       |
| 43  | S 19-025   | Babcock Tissue Forceps, Straight                                                         | 16cm   | 1        |                                       |
| 44  | S 19-024   | Babcock Tissue Forceps, Straight                                                         | 24cm   | 2        |                                       |
| 45  | S 19-002   | Allis Tissue Forceps, 4 x 5 Teeth                                                        | 15cm   | 2        |                                       |
| 46  | S 19-005   | Allis Tissue Forceps, 5 x 6 Teeth                                                        | 25cm   | 2        |                                       |
| 47  | S 03-008   | Mayo Operating Scissors, Straight, TC Blades                                             | 17cm   | 2        |                                       |
| 48  | S 03-011   | Mayo Operating Scissors, Curved, TC Blades                                               | 17cm   | 1        |                                       |
| 49  | S 03-031   | Metzenbaum Scissors, Straight, TC Blades                                                 | 23cm   | 1        |                                       |
| 50  | S 03-035   | Metzenbaum Scissors, Curved, TC Blades                                                   | 18cm   | 1        |                                       |
| 51  | S 03-037   | Metzenbaum Scissors, Curved, TC Blades                                                   | 23cm   | 1        |                                       |
| 52  | S 11-055   | Mayo-Hegar, Needle Holder, TC Jaws                                                       | 16cm   | 1        |                                       |
| 53  | S 11-056   | Mayo-Hegar, Needle Holder, TC Jaws                                                       | 18cm   | 1        |                                       |
| 54  | S 11-057   | Mayo-Hegar, Needle Holder, TC Jaws                                                       | 20cm   | 1        |                                       |
| 55  | S 11-062   | Mayo-Hegar, Needle Holder, TC Jaws                                                       | 26cm   | 1        |                                       |
| 56  | S 31-053   | Stainless Steel Ruler                                                                    | 15cm   | 1        |                                       |
|     |            |                                                                                          |        |          |                                       |