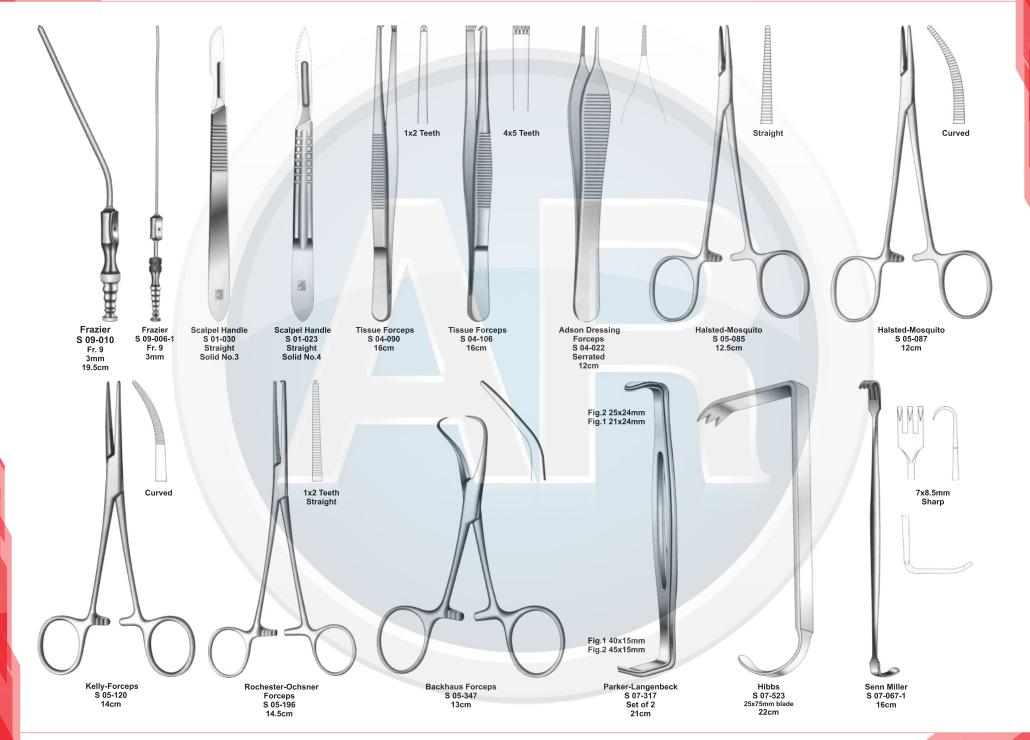

# Beta health

| No. | Code       | Discription                                                                              | Size   | Quantity | General Surgery                       |
|-----|------------|------------------------------------------------------------------------------------------|--------|----------|---------------------------------------|
| 1   | S-09-037   | Yankauer Suction Tube                                                                    | 27cm   | 1        | 110-251                               |
|     | S-09-041   | Poole Suction Tube, Straight, Diameter 10mm / Fr.30                                      |        |          |                                       |
| 2   |            | Scalpel Handle, Solid, Straight                                                          | 22cm   | 1        | 1. Basic Laparotomy Set               |
| 3   | S-01-044   | Scalpel Handle, Solid, Straight                                                          | No. 3  | 2        | Contains 109 pieces of 56 instruments |
| 4   | S-01-045   |                                                                                          | No. 4  | 2        |                                       |
| 5   | S-01-035   | Scalpel Handle, Solid, Straight                                                          | No. 7  | 1        |                                       |
| 6   | S-04-004   | Dressing Forceps, Standard                                                               | 14.5cm | 1        |                                       |
| 7   | S 04-089   | Tissue Forceps, 1 x2 Teeth                                                               | 14.5cm | 1        |                                       |
| 8   | S 04-022   | Adson Dressing Forecps, Serrated                                                         | 12cm   | 1        |                                       |
| 9   | S 04-122   | Adson Tissue Forceps, 1 x 2 Teeth                                                        | 12cm   | 1        |                                       |
| 10  | S 04-036   | Cushing Dressing Forceps, Serrated, Straight                                             | 17.5cm | 1        |                                       |
| 11  | S 04-261   | Cushing Tissue Forceps, 1 x 2 Teeth, Straight                                            | 17cm   | 1        |                                       |
| 12  | S 04-155   | Russ- Modell Dissecting Forceps                                                          | 20cm   | 1        |                                       |
| 13  | S 05-085   | Halsted Mosquito Forceps, Straight                                                       | 12.5cm | 6        |                                       |
| 14  | S 05-087   | Halsted Mosquito Forceps, Curved                                                         | 12.5cm | 6        |                                       |
| 15  | S 05-119   | Kelly Forceps, Straight                                                                  | 14cm   | 6        |                                       |
| 16  | S 05-120   | Kelly Forceps, Curved                                                                    | 14cm   | 12       |                                       |
| 17  | S 05-189   | Rochester-Pean Forceps, Curved                                                           | 16cm   | 6        |                                       |
| 18  | S 05-191   | Rochester-Pean Forceps, Curved                                                           | 20cm   | 2        |                                       |
| 19  | S 05-197   | Rochester-Ochsner Forceps, Straight, 1 x 2 Teeth                                         | 16cm   | 4        |                                       |
| 20  | S 05-217   | Baby Mixter Forceps, Full Curved                                                         | 18cm   | 1        |                                       |
| 21  | S 05-277   | Mixter Forceps                                                                           | 23cm   | 1        |                                       |
| 22  | S 05-274   | Mixter Forceps, Full Curved                                                              | 18cm   | 1        |                                       |
| 23  | S 05-285   | Lahey Gall Duct Forceps                                                                  | 19cm   | 2        |                                       |
| 24  | S 05-140   | Schnidt Tonsil Forceps, Slight Curved                                                    | 19cm   | 4        |                                       |
| 25  | S 05-347   | Backhaus Towel Clamp Forceps                                                             | 13cm   | 8        |                                       |
| 26  | S 07-317   | Parker-Langenbeck Retractor, Set of 2                                                    | 21cm   | 1        |                                       |
| 20  | S 07-318   | Goelet Retractor, 40 x 40mm, 30 x 30mm                                                   | 19cm   | 2        |                                       |
| 28  | S 07-279   | Deaver Retractor, 25mm                                                                   | 30cm   | 1        |                                       |
| 20  | S 07-283   | Deaver Retractor, 50mm                                                                   | 30cm   | 1        |                                       |
| 30  | S 07-205   | Richardson Retractor, Blade, 28 x 20mm                                                   |        | 1        |                                       |
| 30  |            | Richardson Retractor, Blade, 44 x 38mm                                                   | 24cm   |          |                                       |
|     | S 07-211-1 |                                                                                          | 24cm   | 1        |                                       |
| 32  | S 07-213   | Kelly ReTractor, Blade, 65 x 50mm<br>Balfour Retractor With Inerchangeable, Blades 180mm | 26cm   | 1        |                                       |
| 33  | S 07-447   |                                                                                          | 05     | 1        |                                       |
| 34  | S 06-023   | Foerster Sponge Forceps, Straight, Serrated                                              | 25cm   | 1        |                                       |
| 35  | S 02-009   | Operating Scissors, Straight, Sharp/Blunt                                                | 14.5cm | 1        |                                       |
| 36  | S 07-491   | Ribbon Retractor, Flexible, 30mm                                                         | 33cm   | 1        |                                       |
| 37  | S 07-492   | Ribbon Retractor, Flexible, 40mm                                                         | 33cm   | 1        |                                       |
| 38  | S 07-493   | Ribbon Retractor, Flexible, 50mm                                                         | 33cm   | 1        |                                       |
| 39  | S 31-043   | Forceps Holder                                                                           | 20cm   | 1        |                                       |
| 40  | S 31-044   | Forceps Holder                                                                           | 25cm   | 1        |                                       |
| 41  | S 31-045   | Forceps Holder                                                                           | 30cm   | 1        |                                       |
| 42  | S 15-115   | DeBakery Tissue Forceps                                                                  | 20cm   | 1        |                                       |
| 43  | S 19-025   | Babcock Tissue Forceps, Straight                                                         | 16cm   | 1        |                                       |
| 44  | S 19-024   | Babcock Tissue Forceps, Straight                                                         | 24cm   | 2        |                                       |
| 45  | S 19-002   | Allis Tissue Forceps, 4 x 5 Teeth                                                        | 15cm   | 2        |                                       |
| 46  | S 19-005   | Allis Tissue Forceps, 5 x 6 Teeth                                                        | 25cm   | 2        |                                       |
| 47  | S 03-008   | Mayo Operating Scissors, Straight, TC Blades                                             | 17cm   | 2        |                                       |
| 48  | S 03-011   | Mayo Operating Scissors, Curved, TC Blades                                               | 17cm   | 1        |                                       |
| 49  | S 03-031   | Metzenbaum Scissors, Straight, TC Blades                                                 | 23cm   | 1        |                                       |
| 50  | S 03-035   | Metzenbaum Scissors, Curved, TC Blades                                                   | 18cm   | 1        |                                       |
| 51  | S 03-037   | Metzenbaum Scissors, Curved, TC Blades                                                   | 23cm   | 1        |                                       |
| 52  | S 11-055   | Mayo-Hegar, Needle Holder, TC Jaws                                                       | 16cm   | 1        |                                       |
| 53  | S 11-056   | Mayo-Hegar, Needle Holder, TC Jaws                                                       | 18cm   | 1        |                                       |
| 54  | S 11-057   | Mayo-Hegar, Needle Holder, TC Jaws                                                       | 20cm   | 1        |                                       |
| 55  | S 11-062   | Mayo-Hegar, Needle Holder, TC Jaws                                                       | 26cm   | 1        |                                       |
| 56  | S 31-053   | Stainless Steel Ruler                                                                    | 15cm   | 1        |                                       |
|     |            |                                                                                          |        |          |                                       |

#### General Surgery 110-248 2. Minor Basic Instruments Set

Contains 40 pieces of 22 instruments

| No. | Code       | Discription                                                | Size   | Quantity |
|-----|------------|------------------------------------------------------------|--------|----------|
| 1   | S 09-037   | Yankauer Suction Tubr                                      | 27cm   | 1        |
| 2   | S 01-030   | Standard Scalpel Handle, Solid, Straight                   | No. 3  | 1        |
| 3   | S 04-004   | Dressing Forceps, Stander                                  | 14.5cm | 1        |
| 4   | S 05-085   | Halsted Mosquito Forceps, Straight                         | 12.5cm | 1        |
| 5   | S 05-087   | Halsted Mosquito Forceps, Curved                           | 12.5cm | 1        |
| 6   | S 05-120   | Kelly Forceps, Curved                                      | 14cm   | 1        |
| 7   | S 05-368   | Schindt Tonsil Forceps, Slight, Curved                     | 19cm   | 1        |
| 8   | S 05-347   | Backhaus Towel Clamp                                       | 13cm   | 1        |
| 9   | S 07-067-1 | Senn Miller, 7 x 8.5mm, Sharp                              | 16cm   | 1        |
| 10  | S 07-115   | Volkman Retractor, 3 Pronges, Blunt                        | 21.5cm | 1        |
| 11  | S 06-023   | Forester Sponge Forceps, Straight, Serrated                | 25cm   | 1        |
| 12  | S 02-009   | Standard Operating Scissors, Staight, Sharp/ Blunt         | 14.5cm | 1        |
| 13  | S 08-022   | Probe with Eye                                             | 14cm   | 1        |
| 14  | S 08-031   | Bustterfly Grooved Director With Probe Tip and Toungue Tie | 14cm   | 1        |
| 15  | S 09-054   | Frazier Ferguson Suction Tube 9 Fr. (3mm), Sliver plate    | 12cm   | 1        |
| 16  | S 19-002   | Allis Tissue Forceps, 4 x 5Teeth                           | 15cm   | 2        |
| 17  | S 03-007   | Mayo Dissectiong Scissors, Streaight, TC Blades            | 14.5cm | 2        |
| 18  | S 03-010   | Mayo Dissectiong Scissors, Curved, TC Blades               | 14.5cm | 2        |
| 19  | S 03-035   | Metzenbaum Scissors, Curved, TC Blades                     | 18cm   | 2        |
| 20  | S 11-050   | Crile Wood Needle Holder, TC Jaws                          | 15cm   | 2        |
| 21  | S 11-055   | Mayo-Hegar, Needle Holder, TC Jaws                         | 16cm   | 2        |
| 22  | S 11-056   | Mayo-Hegar, Needle Holder, TC Jaws                         | 18cm   | 2        |
|     |            |                                                            |        |          |

#### Minor Basic Instruments Set

#### Minor Basic Instruments Set

General Surgery 110-252

**3. Plastic Set** Contains 38 pieces of 24 instruments

| No. | Code       | Discription                                       | Size   | Quantity |
|-----|------------|---------------------------------------------------|--------|----------|
| 1   | S 04-022   | Adson Dressing Forceps, Serrated                  | 12cm   | 1        |
| 2   | S 04-122   | Adson Tissue Forceps, 1 x 2 Teeth                 | 12cm   | 1        |
| 3   | S 05-085   | Halsted Mosquito Forceps, Straight                | 12.5cm | 2        |
| 4   | S 05-087   | Halsted Mosquito Forceps, Curved                  | 12.5cm | 2        |
| 5   | S 05-120   | Kelly Forceps, Curved                             | 14cm   | 1        |
| 6   | S 05-133   | Crile-Rankin Forceps, Curved                      | 16cm   | 1        |
| 7   | S 05-258   | Germini Fprceps, Full Curved, Delicate            | 13cm   | 2        |
| 8   | S 05-345   | Backhaus Towel Clamp                              | 8cm    | 8        |
| 9   | S 07-067-1 | Senn Miller Hooklet, Sharp, 7 x 8.5mm             | 16cm   | 2        |
| 10  | S 07-335   | Jansen Retractor, Sharp                           | 10cm   | 1        |
| 11  | S 07-345   | Weitlaner Retractor, Blunt, 2 x 3 Teeth           | 10.5cm | 1        |
| 12  | S 06-023   | Foerster Sponge Forceps, Straight, Serrated       | 25cm   | 1        |
| 13  | S 02-084   | Metazenbaum Scissor, Curved, Blunt/ Blunt         | 14.5cm | 1        |
| 14  | S 02-138   | Joseph Operating Scissors, Straight               | 14cm   | 1        |
| 15  | S 02-145   | Kilner Scissors                                   | 13cm   | 1        |
| 16  | S 03-079   | Iris Scissors, Straight                           | 11.5cm | 1        |
| 17  | S 03-080   | Irish Scissors, Curved                            | 11.5cm | 1        |
| 18  | S 09-054   | Frazier Ferguson Suction Tube, 3mm./ Silver Plate | 12cm   | 1        |
| 19  | S 25-202   | Joseph Skin Hook, Single Prong, Sharp             | 15cm   | 2        |
| 20  | S 25-219   | Joseph Skin Hook, Double Prong 5mm, Sharp         | 16cm   | 2        |
| 21  | S 19-002   | Allis Tissue Forceps, 4 x 5 Teeth                 | 15cm   | 2        |
| 22  | S 04-141   | Adson-Brown Tissue Forceps, 7 x 7 Teeth           | 12cm   | 1        |
| 23  | S 11-049   | Webster Needle Holder, TC Jaws, Smooth            | 13cm   | 1        |
| 24  | S 11-050   | Crile Wood Needle Holder, TC Jaws                 | 15cm   | 1        |
|     |            |                                                   |        |          |