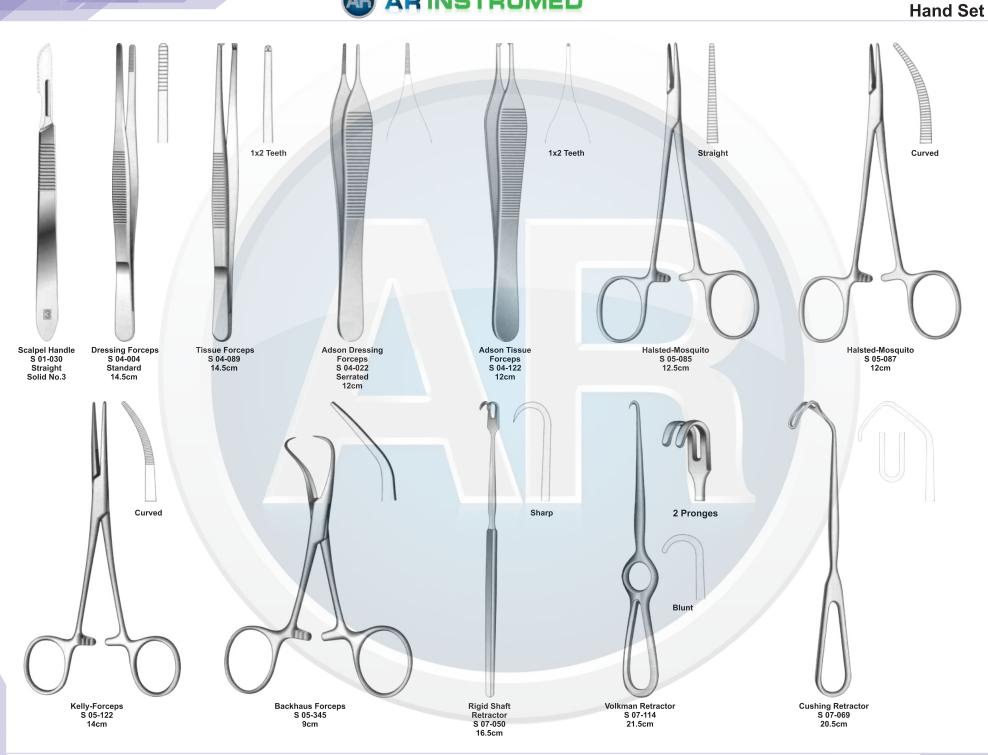

www.ar-instrumed.com

General Surgery **110-253 4. Hand Set** Contains 48 pieces of 19 instruments

| No. | Code     | Discription                                        | Size   | Quantity |
|-----|----------|----------------------------------------------------|--------|----------|
| 1   | S 01-030 | Standard Scalpel Handle, Solid, Straight           | No. 3  | 2        |
| 2   | S 04-004 | Standard Dressing Forceps                          | 14.5cm | 2        |
| 3   | S 04-089 | Tissue Forceps, 1 x 2 Teeth                        | 14.5cm | 2        |
| 4   | S 04-021 | Adson Dressing Forceps, Serrated                   | 12cm   | 2        |
| 5   | S 04-112 | Adson Tissue Forceps, 1 x 2 Teeth                  | 12cm   | 2        |
| 6   | S 05-085 | Halsted Mosquito Forceps, Straight                 | 12.5cm | 6        |
| 7   | S 05-087 | Halsted Mosquito Forceps, Curved                   | 12.5cm | 6        |
| 8   | S 05-122 | Kelly Forceps, Curved                              | 14cm   | 6        |
| 9   | S 05-345 | Backhaus Towel Clamp                               | 9cm    | 4        |
| 10  | S 07-050 | Rigid Shaft Retractor, 1 Sharp Prong               | 16cm   | 2        |
| 11  | S 07-114 | Valkman Retractor, 2 Prongs, Blunt                 | 21.5cm | 2        |
| 12  | S 07-069 | Cushing Retractor                                  | 20cm   | 2        |
| 13  | S 06-021 | Foerster Sponge Forceps, Straight, Serrated        | 18cm   | 2        |
| 14  | S 19-003 | Allis Tissue Forceps, 5 x 6 Teeth                  | 15cm   | 2        |
| 15  | S 03-008 | Mayo Dissecting Scissors, Straight, TC Blasdes     | 17cm   | 1        |
| 16  | S 03-035 | Metazenbaum Dissecting Scissors, Curved, TC Blades | 18cm   | 1        |
| 17  | S 03-054 | Metazenbaum Scissors, Curved, Delicate, TC Blades  | 18cm   | 1        |
| 18  | S 03-080 | Iris Scissors, Straight, TC Blades                 | 11.5cm | 1        |
| 19  | S 05-369 | Mayo-Hegar, Needle Holder, TC Jaws                 | 14cm   | 2        |