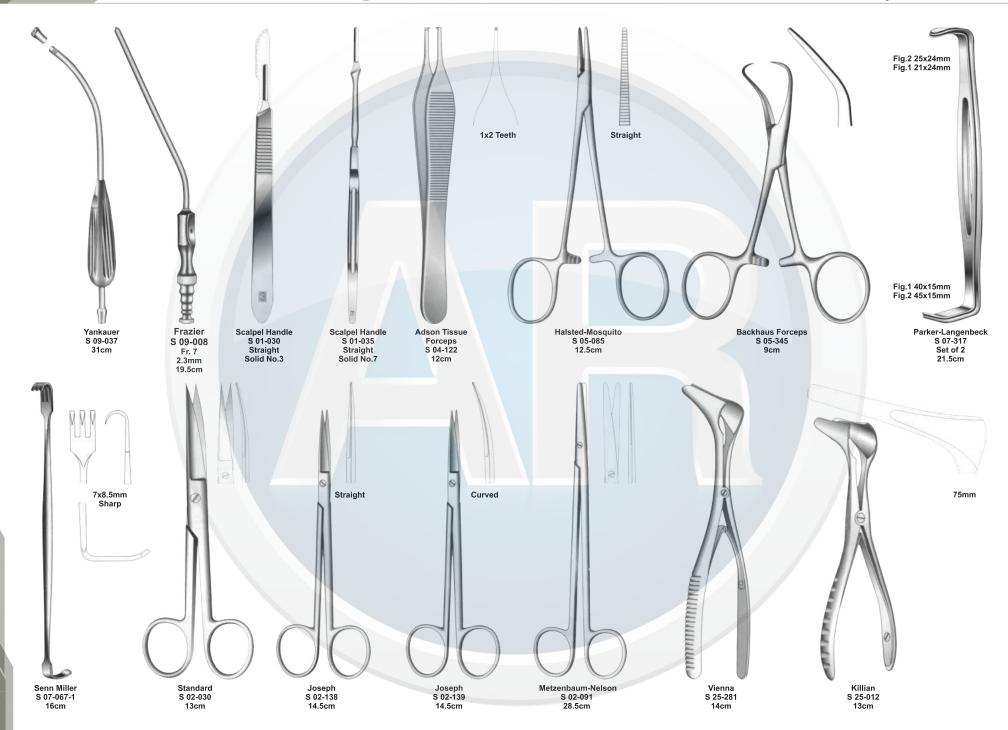

#### General Surgery 110-248 2. Minor Basic Instruments Set

Contains 40 pieces of 22 instruments

| No. | Code       | Discription                                                | Size   | Quantity |
|-----|------------|------------------------------------------------------------|--------|----------|
| 1   | S 09-037   | Yankauer Suction Tubr                                      | 27cm   | 1        |
| 2   | S 01-030   | Standard Scalpel Handle, Solid, Straight                   | No. 3  | 1        |
| 3   | S 04-004   | Dressing Forceps, Stander                                  | 14.5cm | 1        |
| 4   | S 05-085   | Halsted Mosquito Forceps, Straight                         | 12.5cm | 1        |
| 5   | S 05-087   | Halsted Mosquito Forceps, Curved                           | 12.5cm | 1        |
| 6   | S 05-120   | Kelly Forceps, Curved                                      | 14cm   | 1        |
| 7   | S 05-368   | Schindt Tonsil Forceps, Slight, Curved                     | 19cm   | 1        |
| 8   | S 05-347   | Backhaus Towel Clamp                                       | 13cm   | 1        |
| 9   | S 07-067-1 | Senn Miller, 7 x 8.5mm, Sharp                              | 16cm   | 1        |
| 10  | S 07-115   | Volkman Retractor, 3 Pronges, Blunt                        | 21.5cm | 1        |
| 11  | S 06-023   | Forester Sponge Forceps, Straight, Serrated                | 25cm   | 1        |
| 12  | S 02-009   | Standard Operating Scissors, Staight, Sharp/ Blunt         | 14.5cm | 1        |
| 13  | S 08-022   | Probe with Eye                                             | 14cm   | 1        |
| 14  | S 08-031   | Bustterfly Grooved Director With Probe Tip and Toungue Tie | 14cm   | 1        |
| 15  | S 09-054   | Frazier Ferguson Suction Tube 9 Fr. (3mm), Sliver plate    | 12cm   | 1        |
| 16  | S 19-002   | Allis Tissue Forceps, 4 x 5Teeth                           | 15cm   | 2        |
| 17  | S 03-007   | Mayo Dissectiong Scissors, Streaight, TC Blades            | 14.5cm | 2        |
| 18  | S 03-010   | Mayo Dissectiong Scissors, Curved, TC Blades               | 14.5cm | 2        |
| 19  | S 03-035   | Metzenbaum Scissors, Curved, TC Blades                     | 18cm   | 2        |
| 20  | S 11-050   | Crile Wood Needle Holder, TC Jaws                          | 15cm   | 2        |
| 21  | S 11-055   | Mayo-Hegar, Needle Holder, TC Jaws                         | 16cm   | 2        |
| 22  | S 11-056   | Mayo-Hegar, Needle Holder, TC Jaws                         | 18cm   | 2        |
|     |            |                                                            |        |          |

#### Minor Basic Instruments Set

#### Minor Basic Instruments Set

General Surgery 110-252

**3. Plastic Set** Contains 38 pieces of 24 instruments

| No. | Code       | Discription                                       | Size   | Quantity |
|-----|------------|---------------------------------------------------|--------|----------|
| 1   | S 04-022   | Adson Dressing Forceps, Serrated                  | 12cm   | 1        |
| 2   | S 04-122   | Adson Tissue Forceps, 1 x 2 Teeth                 | 12cm   | 1        |
| 3   | S 05-085   | Halsted Mosquito Forceps, Straight                | 12.5cm | 2        |
| 4   | S 05-087   | Halsted Mosquito Forceps, Curved                  | 12.5cm | 2        |
| 5   | S 05-120   | Kelly Forceps, Curved                             | 14cm   | 1        |
| 6   | S 05-133   | Crile-Rankin Forceps, Curved                      | 16cm   | 1        |
| 7   | S 05-258   | Germini Fprceps, Full Curved, Delicate            | 13cm   | 2        |
| 8   | S 05-345   | Backhaus Towel Clamp                              | 8cm    | 8        |
| 9   | S 07-067-1 | Senn Miller Hooklet, Sharp, 7 x 8.5mm             | 16cm   | 2        |
| 10  | S 07-335   | Jansen Retractor, Sharp                           | 10cm   | 1        |
| 11  | S 07-345   | Weitlaner Retractor, Blunt, 2 x 3 Teeth           | 10.5cm | 1        |
| 12  | S 06-023   | Foerster Sponge Forceps, Straight, Serrated       | 25cm   | 1        |
| 13  | S 02-084   | Metazenbaum Scissor, Curved, Blunt/ Blunt         | 14.5cm | 1        |
| 14  | S 02-138   | Joseph Operating Scissors, Straight               | 14cm   | 1        |
| 15  | S 02-145   | Kilner Scissors                                   | 13cm   | 1        |
| 16  | S 03-079   | Iris Scissors, Straight                           | 11.5cm | 1        |
| 17  | S 03-080   | Irish Scissors, Curved                            | 11.5cm | 1        |
| 18  | S 09-054   | Frazier Ferguson Suction Tube, 3mm./ Silver Plate | 12cm   | 1        |
| 19  | S 25-202   | Joseph Skin Hook, Single Prong, Sharp             | 15cm   | 2        |
| 20  | S 25-219   | Joseph Skin Hook, Double Prong 5mm, Sharp         | 16cm   | 2        |
| 21  | S 19-002   | Allis Tissue Forceps, 4 x 5 Teeth                 | 15cm   | 2        |
| 22  | S 04-141   | Adson-Brown Tissue Forceps, 7 x 7 Teeth           | 12cm   | 1        |
| 23  | S 11-049   | Webster Needle Holder, TC Jaws, Smooth            | 13cm   | 1        |
| 24  | S 11-050   | Crile Wood Needle Holder, TC Jaws                 | 15cm   | 1        |
|     |            |                                                   |        |          |

www.ar-instrumed.com

General Surgery **110-253 4. Hand Set** Contains 48 pieces of 19 instruments

| No. | Code     | Discription                                        | Size   | Quantity |
|-----|----------|----------------------------------------------------|--------|----------|
| 1   | S 01-030 | Standard Scalpel Handle, Solid, Straight           | No. 3  | 2        |
| 2   | S 04-004 | Standard Dressing Forceps                          | 14.5cm | 2        |
| 3   | S 04-089 | Tissue Forceps, 1 x 2 Teeth                        | 14.5cm | 2        |
| 4   | S 04-021 | Adson Dressing Forceps, Serrated                   | 12cm   | 2        |
| 5   | S 04-112 | Adson Tissue Forceps, 1 x 2 Teeth                  | 12cm   | 2        |
| 6   | S 05-085 | Halsted Mosquito Forceps, Straight                 | 12.5cm | 6        |
| 7   | S 05-087 | Halsted Mosquito Forceps, Curved                   | 12.5cm | 6        |
| 8   | S 05-122 | Kelly Forceps, Curved                              | 14cm   | 6        |
| 9   | S 05-345 | Backhaus Towel Clamp                               | 9cm    | 4        |
| 10  | S 07-050 | Rigid Shaft Retractor, 1 Sharp Prong               | 16cm   | 2        |
| 11  | S 07-114 | Valkman Retractor, 2 Prongs, Blunt                 | 21.5cm | 2        |
| 12  | S 07-069 | Cushing Retractor                                  | 20cm   | 2        |
| 13  | S 06-021 | Foerster Sponge Forceps, Straight, Serrated        | 18cm   | 2        |
| 14  | S 19-003 | Allis Tissue Forceps, 5 x 6 Teeth                  | 15cm   | 2        |
| 15  | S 03-008 | Mayo Dissecting Scissors, Straight, TC Blasdes     | 17cm   | 1        |
| 16  | S 03-035 | Metazenbaum Dissecting Scissors, Curved, TC Blades | 18cm   | 1        |
| 17  | S 03-054 | Metazenbaum Scissors, Curved, Delicate, TC Blades  | 18cm   | 1        |
| 18  | S 03-080 | Iris Scissors, Straight, TC Blades                 | 11.5cm | 1        |
| 19  | S 05-369 | Mayo-Hegar, Needle Holder, TC Jaws                 | 14cm   | 2        |