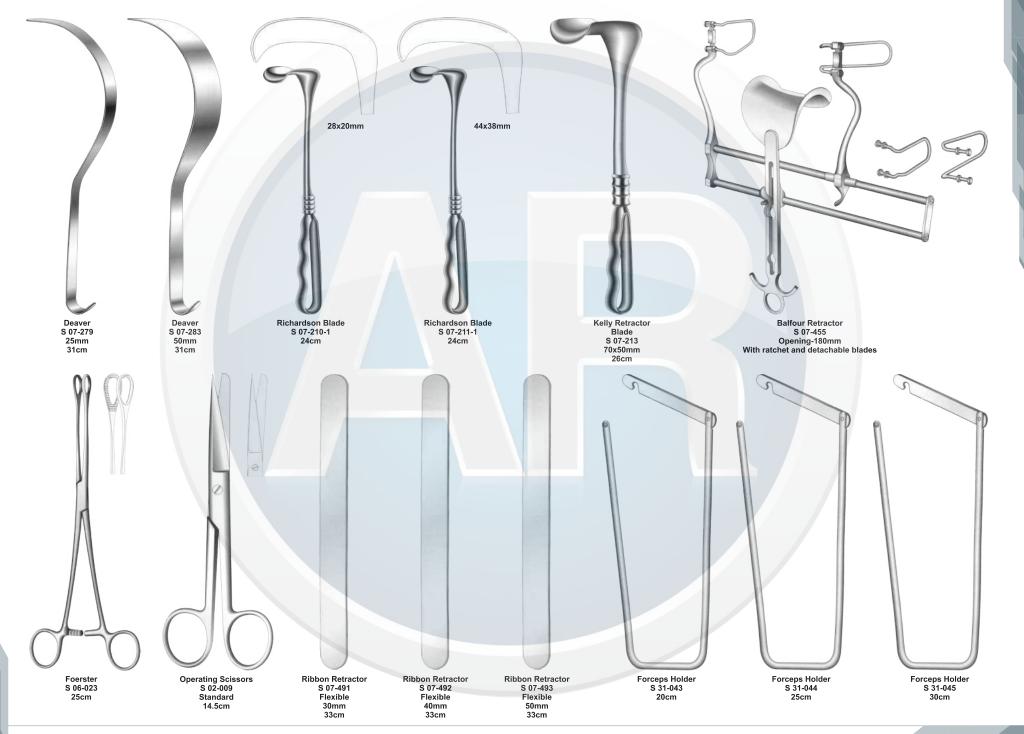

# Beta health

| No. | Code       | Discription                                                                              | Size   | Quantity | General Surgery                       |
|-----|------------|------------------------------------------------------------------------------------------|--------|----------|---------------------------------------|
| 1   | S-09-037   | Yankauer Suction Tube                                                                    | 27cm   | 1        | 110-251                               |
|     | S-09-041   | Poole Suction Tube, Straight, Diameter 10mm / Fr.30                                      |        |          |                                       |
| 2   |            | Scalpel Handle, Solid, Straight                                                          | 22cm   | 1        | 1. Basic Laparotomy Set               |
| 3   | S-01-044   | Scalpel Handle, Solid, Straight                                                          | No. 3  | 2        | Contains 109 pieces of 56 instruments |
| 4   | S-01-045   |                                                                                          | No. 4  | 2        |                                       |
| 5   | S-01-035   | Scalpel Handle, Solid, Straight                                                          | No. 7  | 1        |                                       |
| 6   | S-04-004   | Dressing Forceps, Standard                                                               | 14.5cm | 1        |                                       |
| 7   | S 04-089   | Tissue Forceps, 1 x2 Teeth                                                               | 14.5cm | 1        |                                       |
| 8   | S 04-022   | Adson Dressing Forecps, Serrated                                                         | 12cm   | 1        |                                       |
| 9   | S 04-122   | Adson Tissue Forceps, 1 x 2 Teeth                                                        | 12cm   | 1        |                                       |
| 10  | S 04-036   | Cushing Dressing Forceps, Serrated, Straight                                             | 17.5cm | 1        |                                       |
| 11  | S 04-261   | Cushing Tissue Forceps, 1 x 2 Teeth, Straight                                            | 17cm   | 1        |                                       |
| 12  | S 04-155   | Russ- Modell Dissecting Forceps                                                          | 20cm   | 1        |                                       |
| 13  | S 05-085   | Halsted Mosquito Forceps, Straight                                                       | 12.5cm | 6        |                                       |
| 14  | S 05-087   | Halsted Mosquito Forceps, Curved                                                         | 12.5cm | 6        |                                       |
| 15  | S 05-119   | Kelly Forceps, Straight                                                                  | 14cm   | 6        |                                       |
| 16  | S 05-120   | Kelly Forceps, Curved                                                                    | 14cm   | 12       |                                       |
| 17  | S 05-189   | Rochester-Pean Forceps, Curved                                                           | 16cm   | 6        |                                       |
| 18  | S 05-191   | Rochester-Pean Forceps, Curved                                                           | 20cm   | 2        |                                       |
| 19  | S 05-197   | Rochester-Ochsner Forceps, Straight, 1 x 2 Teeth                                         | 16cm   | 4        |                                       |
| 20  | S 05-217   | Baby Mixter Forceps, Full Curved                                                         | 18cm   | 1        |                                       |
| 21  | S 05-277   | Mixter Forceps                                                                           | 23cm   | 1        |                                       |
| 22  | S 05-274   | Mixter Forceps, Full Curved                                                              | 18cm   | 1        |                                       |
| 23  | S 05-285   | Lahey Gall Duct Forceps                                                                  | 19cm   | 2        |                                       |
| 24  | S 05-140   | Schnidt Tonsil Forceps, Slight Curved                                                    | 19cm   | 4        |                                       |
| 25  | S 05-347   | Backhaus Towel Clamp Forceps                                                             | 13cm   | 8        |                                       |
| 26  | S 07-317   | Parker-Langenbeck Retractor, Set of 2                                                    | 21cm   | 1        |                                       |
| 20  | S 07-318   | Goelet Retractor, 40 x 40mm, 30 x 30mm                                                   | 19cm   | 2        |                                       |
| 28  | S 07-279   | Deaver Retractor, 25mm                                                                   | 30cm   | 1        |                                       |
| 20  | S 07-283   | Deaver Retractor, 50mm                                                                   | 30cm   | 1        |                                       |
| 30  | S 07-205   | Richardson Retractor, Blade, 28 x 20mm                                                   |        | 1        |                                       |
| 30  |            | Richardson Retractor, Blade, 44 x 38mm                                                   | 24cm   |          |                                       |
|     | S 07-211-1 |                                                                                          | 24cm   | 1        |                                       |
| 32  | S 07-213   | Kelly ReTractor, Blade, 65 x 50mm<br>Balfour Retractor With Inerchangeable, Blades 180mm | 26cm   | 1        |                                       |
| 33  | S 07-447   |                                                                                          | 05     | 1        |                                       |
| 34  | S 06-023   | Foerster Sponge Forceps, Straight, Serrated                                              | 25cm   | 1        |                                       |
| 35  | S 02-009   | Operating Scissors, Straight, Sharp/Blunt                                                | 14.5cm | 1        |                                       |
| 36  | S 07-491   | Ribbon Retractor, Flexible, 30mm                                                         | 33cm   | 1        |                                       |
| 37  | S 07-492   | Ribbon Retractor, Flexible, 40mm                                                         | 33cm   | 1        |                                       |
| 38  | S 07-493   | Ribbon Retractor, Flexible, 50mm                                                         | 33cm   | 1        |                                       |
| 39  | S 31-043   | Forceps Holder                                                                           | 20cm   | 1        |                                       |
| 40  | S 31-044   | Forceps Holder                                                                           | 25cm   | 1        |                                       |
| 41  | S 31-045   | Forceps Holder                                                                           | 30cm   | 1        |                                       |
| 42  | S 15-115   | DeBakery Tissue Forceps                                                                  | 20cm   | 1        |                                       |
| 43  | S 19-025   | Babcock Tissue Forceps, Straight                                                         | 16cm   | 1        |                                       |
| 44  | S 19-024   | Babcock Tissue Forceps, Straight                                                         | 24cm   | 2        |                                       |
| 45  | S 19-002   | Allis Tissue Forceps, 4 x 5 Teeth                                                        | 15cm   | 2        |                                       |
| 46  | S 19-005   | Allis Tissue Forceps, 5 x 6 Teeth                                                        | 25cm   | 2        |                                       |
| 47  | S 03-008   | Mayo Operating Scissors, Straight, TC Blades                                             | 17cm   | 2        |                                       |
| 48  | S 03-011   | Mayo Operating Scissors, Curved, TC Blades                                               | 17cm   | 1        |                                       |
| 49  | S 03-031   | Metzenbaum Scissors, Straight, TC Blades                                                 | 23cm   | 1        |                                       |
| 50  | S 03-035   | Metzenbaum Scissors, Curved, TC Blades                                                   | 18cm   | 1        |                                       |
| 51  | S 03-037   | Metzenbaum Scissors, Curved, TC Blades                                                   | 23cm   | 1        |                                       |
| 52  | S 11-055   | Mayo-Hegar, Needle Holder, TC Jaws                                                       | 16cm   | 1        |                                       |
| 53  | S 11-056   | Mayo-Hegar, Needle Holder, TC Jaws                                                       | 18cm   | 1        |                                       |
| 54  | S 11-057   | Mayo-Hegar, Needle Holder, TC Jaws                                                       | 20cm   | 1        |                                       |
| 55  | S 11-062   | Mayo-Hegar, Needle Holder, TC Jaws                                                       | 26cm   | 1        |                                       |
| 56  | S 31-053   | Stainless Steel Ruler                                                                    | 15cm   | 1        |                                       |
|     |            |                                                                                          |        |          |                                       |

#### **Basic Laparotomy Set**

www.ar-instrumed.com

#### **Basic Laparotomy Set**

### **Basic Laparotomy Set**

www.ar-instrumed.com