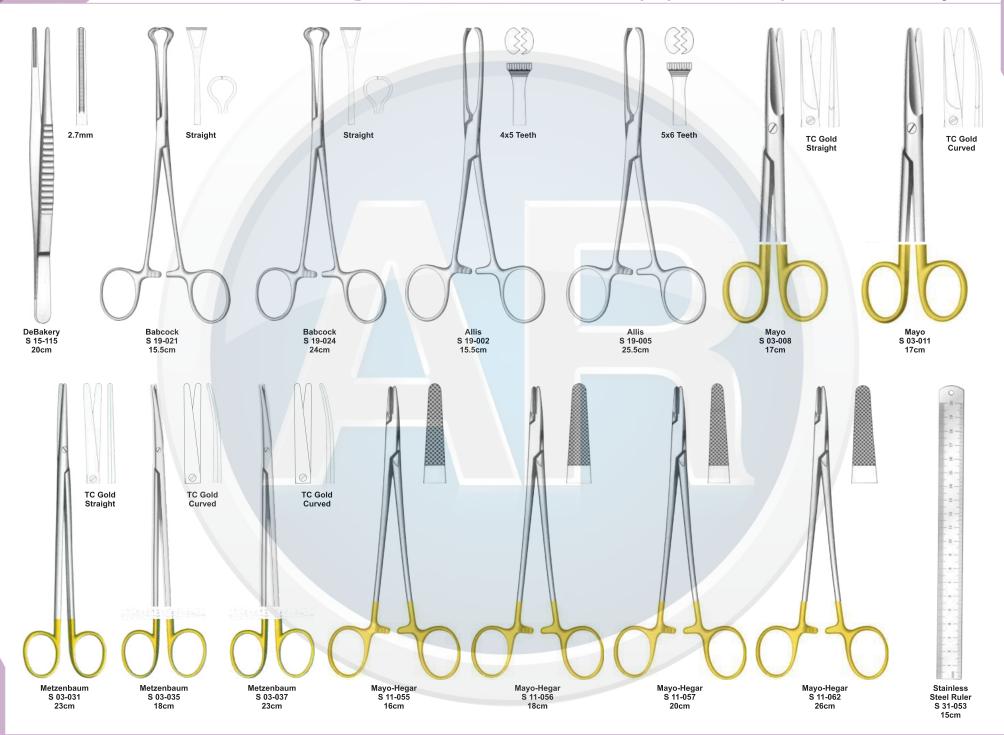

# Beta health

| No. | Code       | Discription                                                                              | Size   | Quantity | General Surgery                       |
|-----|------------|------------------------------------------------------------------------------------------|--------|----------|---------------------------------------|
| 1   | S-09-037   | Yankauer Suction Tube                                                                    | 27cm   | 1        | 110-251                               |
|     | S-09-041   | Poole Suction Tube, Straight, Diameter 10mm / Fr.30                                      |        |          |                                       |
| 2   |            | Scalpel Handle, Solid, Straight                                                          | 22cm   | 1        | 1. Basic Laparotomy Set               |
| 3   | S-01-044   | Scalpel Handle, Solid, Straight                                                          | No. 3  | 2        | Contains 109 pieces of 56 instruments |
| 4   | S-01-045   |                                                                                          | No. 4  | 2        |                                       |
| 5   | S-01-035   | Scalpel Handle, Solid, Straight                                                          | No. 7  | 1        |                                       |
| 6   | S-04-004   | Dressing Forceps, Standard                                                               | 14.5cm | 1        |                                       |
| 7   | S 04-089   | Tissue Forceps, 1 x2 Teeth                                                               | 14.5cm | 1        |                                       |
| 8   | S 04-022   | Adson Dressing Forecps, Serrated                                                         | 12cm   | 1        |                                       |
| 9   | S 04-122   | Adson Tissue Forceps, 1 x 2 Teeth                                                        | 12cm   | 1        |                                       |
| 10  | S 04-036   | Cushing Dressing Forceps, Serrated, Straight                                             | 17.5cm | 1        |                                       |
| 11  | S 04-261   | Cushing Tissue Forceps, 1 x 2 Teeth, Straight                                            | 17cm   | 1        |                                       |
| 12  | S 04-155   | Russ- Modell Dissecting Forceps                                                          | 20cm   | 1        |                                       |
| 13  | S 05-085   | Halsted Mosquito Forceps, Straight                                                       | 12.5cm | 6        |                                       |
| 14  | S 05-087   | Halsted Mosquito Forceps, Curved                                                         | 12.5cm | 6        |                                       |
| 15  | S 05-119   | Kelly Forceps, Straight                                                                  | 14cm   | 6        |                                       |
| 16  | S 05-120   | Kelly Forceps, Curved                                                                    | 14cm   | 12       |                                       |
| 17  | S 05-189   | Rochester-Pean Forceps, Curved                                                           | 16cm   | 6        |                                       |
| 18  | S 05-191   | Rochester-Pean Forceps, Curved                                                           | 20cm   | 2        |                                       |
| 19  | S 05-197   | Rochester-Ochsner Forceps, Straight, 1 x 2 Teeth                                         | 16cm   | 4        |                                       |
| 20  | S 05-217   | Baby Mixter Forceps, Full Curved                                                         | 18cm   | 1        |                                       |
| 21  | S 05-277   | Mixter Forceps                                                                           | 23cm   | 1        |                                       |
| 22  | S 05-274   | Mixter Forceps, Full Curved                                                              | 18cm   | 1        |                                       |
| 23  | S 05-285   | Lahey Gall Duct Forceps                                                                  | 19cm   | 2        |                                       |
| 24  | S 05-140   | Schnidt Tonsil Forceps, Slight Curved                                                    | 19cm   | 4        |                                       |
| 25  | S 05-347   | Backhaus Towel Clamp Forceps                                                             | 13cm   | 8        |                                       |
| 26  | S 07-317   | Parker-Langenbeck Retractor, Set of 2                                                    | 21cm   | 1        |                                       |
| 20  | S 07-318   | Goelet Retractor, 40 x 40mm, 30 x 30mm                                                   | 19cm   | 2        |                                       |
| 28  | S 07-279   | Deaver Retractor, 25mm                                                                   | 30cm   | 1        |                                       |
| 20  | S 07-283   | Deaver Retractor, 50mm                                                                   | 30cm   | 1        |                                       |
| 30  | S 07-205   | Richardson Retractor, Blade, 28 x 20mm                                                   |        | 1        |                                       |
| 30  |            | Richardson Retractor, Blade, 44 x 38mm                                                   | 24cm   |          |                                       |
|     | S 07-211-1 |                                                                                          | 24cm   | 1        |                                       |
| 32  | S 07-213   | Kelly ReTractor, Blade, 65 x 50mm<br>Balfour Retractor With Inerchangeable, Blades 180mm | 26cm   | 1        |                                       |
| 33  | S 07-447   |                                                                                          | 05     | 1        |                                       |
| 34  | S 06-023   | Foerster Sponge Forceps, Straight, Serrated                                              | 25cm   | 1        |                                       |
| 35  | S 02-009   | Operating Scissors, Straight, Sharp/Blunt                                                | 14.5cm | 1        |                                       |
| 36  | S 07-491   | Ribbon Retractor, Flexible, 30mm                                                         | 33cm   | 1        |                                       |
| 37  | S 07-492   | Ribbon Retractor, Flexible, 40mm                                                         | 33cm   | 1        |                                       |
| 38  | S 07-493   | Ribbon Retractor, Flexible, 50mm                                                         | 33cm   | 1        |                                       |
| 39  | S 31-043   | Forceps Holder                                                                           | 20cm   | 1        |                                       |
| 40  | S 31-044   | Forceps Holder                                                                           | 25cm   | 1        |                                       |
| 41  | S 31-045   | Forceps Holder                                                                           | 30cm   | 1        |                                       |
| 42  | S 15-115   | DeBakery Tissue Forceps                                                                  | 20cm   | 1        |                                       |
| 43  | S 19-025   | Babcock Tissue Forceps, Straight                                                         | 16cm   | 1        |                                       |
| 44  | S 19-024   | Babcock Tissue Forceps, Straight                                                         | 24cm   | 2        |                                       |
| 45  | S 19-002   | Allis Tissue Forceps, 4 x 5 Teeth                                                        | 15cm   | 2        |                                       |
| 46  | S 19-005   | Allis Tissue Forceps, 5 x 6 Teeth                                                        | 25cm   | 2        |                                       |
| 47  | S 03-008   | Mayo Operating Scissors, Straight, TC Blades                                             | 17cm   | 2        |                                       |
| 48  | S 03-011   | Mayo Operating Scissors, Curved, TC Blades                                               | 17cm   | 1        |                                       |
| 49  | S 03-031   | Metzenbaum Scissors, Straight, TC Blades                                                 | 23cm   | 1        |                                       |
| 50  | S 03-035   | Metzenbaum Scissors, Curved, TC Blades                                                   | 18cm   | 1        |                                       |
| 51  | S 03-037   | Metzenbaum Scissors, Curved, TC Blades                                                   | 23cm   | 1        |                                       |
| 52  | S 11-055   | Mayo-Hegar, Needle Holder, TC Jaws                                                       | 16cm   | 1        |                                       |
| 53  | S 11-056   | Mayo-Hegar, Needle Holder, TC Jaws                                                       | 18cm   | 1        |                                       |
| 54  | S 11-057   | Mayo-Hegar, Needle Holder, TC Jaws                                                       | 20cm   | 1        |                                       |
| 55  | S 11-062   | Mayo-Hegar, Needle Holder, TC Jaws                                                       | 26cm   | 1        |                                       |
| 56  | S 31-053   | Stainless Steel Ruler                                                                    | 15cm   | 1        |                                       |
|     |            |                                                                                          |        |          |                                       |

#### **Basic Laparotomy Set**

www.ar-instrumed.com

#### **Basic Laparotomy Set**

### **Basic Laparotomy Set**

www.ar-instrumed.com