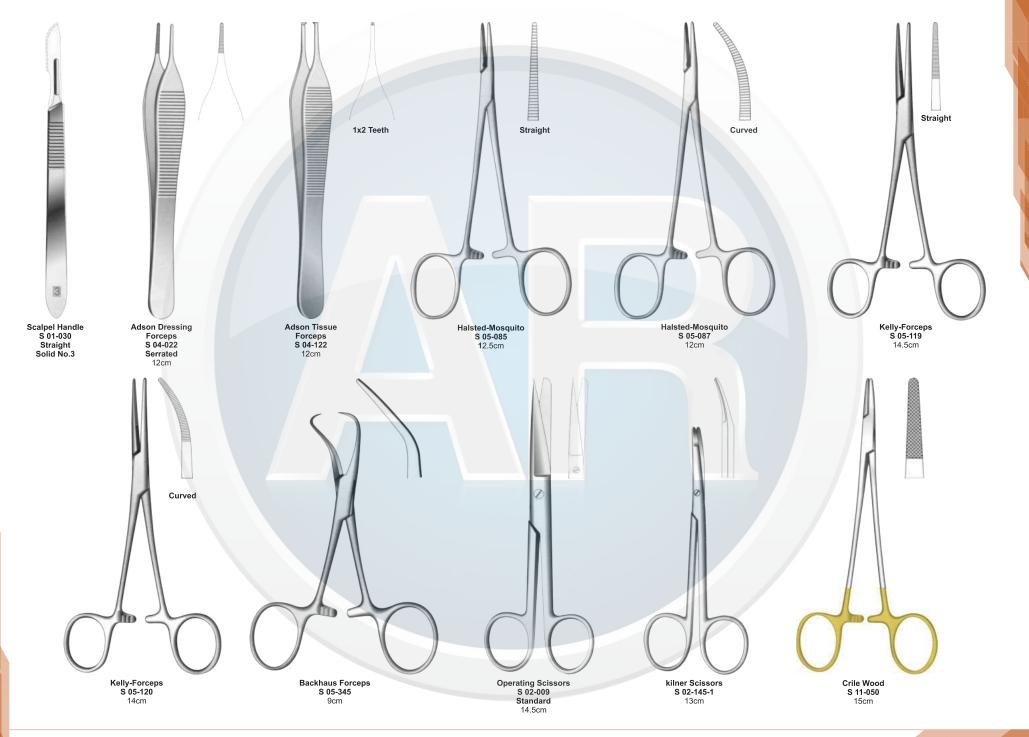

#### **Basic Laparotomy Set**

www.ar-instrumed.com

#### **Basic Laparotomy Set**

### **Basic Laparotomy Set**

www.ar-instrumed.com

# Beta health

| No. | Code       | Discription                                                                              | Size   | Quantity | General Surgery                       |
|-----|------------|------------------------------------------------------------------------------------------|--------|----------|---------------------------------------|
| 1   | S-09-037   | Yankauer Suction Tube                                                                    | 27cm   | 1        | 110-251                               |
|     | S-09-041   | Poole Suction Tube, Straight, Diameter 10mm / Fr.30                                      |        |          |                                       |
| 2   |            | Scalpel Handle, Solid, Straight                                                          | 22cm   | 1        | 1. Basic Laparotomy Set               |
| 3   | S-01-044   | Scalpel Handle, Solid, Straight                                                          | No. 3  | 2        | Contains 109 pieces of 56 instruments |
| 4   | S-01-045   |                                                                                          | No. 4  | 2        |                                       |
| 5   | S-01-035   | Scalpel Handle, Solid, Straight                                                          | No. 7  | 1        |                                       |
| 6   | S-04-004   | Dressing Forceps, Standard                                                               | 14.5cm | 1        |                                       |
| 7   | S 04-089   | Tissue Forceps, 1 x2 Teeth                                                               | 14.5cm | 1        |                                       |
| 8   | S 04-022   | Adson Dressing Forecps, Serrated                                                         | 12cm   | 1        |                                       |
| 9   | S 04-122   | Adson Tissue Forceps, 1 x 2 Teeth                                                        | 12cm   | 1        |                                       |
| 10  | S 04-036   | Cushing Dressing Forceps, Serrated, Straight                                             | 17.5cm | 1        |                                       |
| 11  | S 04-261   | Cushing Tissue Forceps, 1 x 2 Teeth, Straight                                            | 17cm   | 1        |                                       |
| 12  | S 04-155   | Russ- Modell Dissecting Forceps                                                          | 20cm   | 1        |                                       |
| 13  | S 05-085   | Halsted Mosquito Forceps, Straight                                                       | 12.5cm | 6        |                                       |
| 14  | S 05-087   | Halsted Mosquito Forceps, Curved                                                         | 12.5cm | 6        |                                       |
| 15  | S 05-119   | Kelly Forceps, Straight                                                                  | 14cm   | 6        |                                       |
| 16  | S 05-120   | Kelly Forceps, Curved                                                                    | 14cm   | 12       |                                       |
| 17  | S 05-189   | Rochester-Pean Forceps, Curved                                                           | 16cm   | 6        |                                       |
| 18  | S 05-191   | Rochester-Pean Forceps, Curved                                                           | 20cm   | 2        |                                       |
| 19  | S 05-197   | Rochester-Ochsner Forceps, Straight, 1 x 2 Teeth                                         | 16cm   | 4        |                                       |
| 20  | S 05-217   | Baby Mixter Forceps, Full Curved                                                         | 18cm   | 1        |                                       |
| 21  | S 05-277   | Mixter Forceps                                                                           | 23cm   | 1        |                                       |
| 22  | S 05-274   | Mixter Forceps, Full Curved                                                              | 18cm   | 1        |                                       |
| 23  | S 05-285   | Lahey Gall Duct Forceps                                                                  | 19cm   | 2        |                                       |
| 24  | S 05-140   | Schnidt Tonsil Forceps, Slight Curved                                                    | 19cm   | 4        |                                       |
| 25  | S 05-347   | Backhaus Towel Clamp Forceps                                                             | 13cm   | 8        |                                       |
| 26  | S 07-317   | Parker-Langenbeck Retractor, Set of 2                                                    | 21cm   | 1        |                                       |
| 20  | S 07-318   | Goelet Retractor, 40 x 40mm, 30 x 30mm                                                   | 19cm   | 2        |                                       |
| 28  | S 07-279   | Deaver Retractor, 25mm                                                                   | 30cm   | 1        |                                       |
| 20  | S 07-283   | Deaver Retractor, 50mm                                                                   | 30cm   | 1        |                                       |
| 30  | S 07-205   | Richardson Retractor, Blade, 28 x 20mm                                                   |        | 1        |                                       |
| 30  |            | Richardson Retractor, Blade, 44 x 38mm                                                   | 24cm   |          |                                       |
|     | S 07-211-1 |                                                                                          | 24cm   | 1        |                                       |
| 32  | S 07-213   | Kelly ReTractor, Blade, 65 x 50mm<br>Balfour Retractor With Inerchangeable, Blades 180mm | 26cm   | 1        |                                       |
| 33  | S 07-447   |                                                                                          | 05     | 1        |                                       |
| 34  | S 06-023   | Foerster Sponge Forceps, Straight, Serrated                                              | 25cm   | 1        |                                       |
| 35  | S 02-009   | Operating Scissors, Straight, Sharp/Blunt                                                | 14.5cm | 1        |                                       |
| 36  | S 07-491   | Ribbon Retractor, Flexible, 30mm                                                         | 33cm   | 1        |                                       |
| 37  | S 07-492   | Ribbon Retractor, Flexible, 40mm                                                         | 33cm   | 1        |                                       |
| 38  | S 07-493   | Ribbon Retractor, Flexible, 50mm                                                         | 33cm   | 1        |                                       |
| 39  | S 31-043   | Forceps Holder                                                                           | 20cm   | 1        |                                       |
| 40  | S 31-044   | Forceps Holder                                                                           | 25cm   | 1        |                                       |
| 41  | S 31-045   | Forceps Holder                                                                           | 30cm   | 1        |                                       |
| 42  | S 15-115   | DeBakery Tissue Forceps                                                                  | 20cm   | 1        |                                       |
| 43  | S 19-025   | Babcock Tissue Forceps, Straight                                                         | 16cm   | 1        |                                       |
| 44  | S 19-024   | Babcock Tissue Forceps, Straight                                                         | 24cm   | 2        |                                       |
| 45  | S 19-002   | Allis Tissue Forceps, 4 x 5 Teeth                                                        | 15cm   | 2        |                                       |
| 46  | S 19-005   | Allis Tissue Forceps, 5 x 6 Teeth                                                        | 25cm   | 2        |                                       |
| 47  | S 03-008   | Mayo Operating Scissors, Straight, TC Blades                                             | 17cm   | 2        |                                       |
| 48  | S 03-011   | Mayo Operating Scissors, Curved, TC Blades                                               | 17cm   | 1        |                                       |
| 49  | S 03-031   | Metzenbaum Scissors, Straight, TC Blades                                                 | 23cm   | 1        |                                       |
| 50  | S 03-035   | Metzenbaum Scissors, Curved, TC Blades                                                   | 18cm   | 1        |                                       |
| 51  | S 03-037   | Metzenbaum Scissors, Curved, TC Blades                                                   | 23cm   | 1        |                                       |
| 52  | S 11-055   | Mayo-Hegar, Needle Holder, TC Jaws                                                       | 16cm   | 1        |                                       |
| 53  | S 11-056   | Mayo-Hegar, Needle Holder, TC Jaws                                                       | 18cm   | 1        |                                       |
| 54  | S 11-057   | Mayo-Hegar, Needle Holder, TC Jaws                                                       | 20cm   | 1        |                                       |
| 55  | S 11-062   | Mayo-Hegar, Needle Holder, TC Jaws                                                       | 26cm   | 1        |                                       |
| 56  | S 31-053   | Stainless Steel Ruler                                                                    | 15cm   | 1        |                                       |
|     |            |                                                                                          |        |          |                                       |