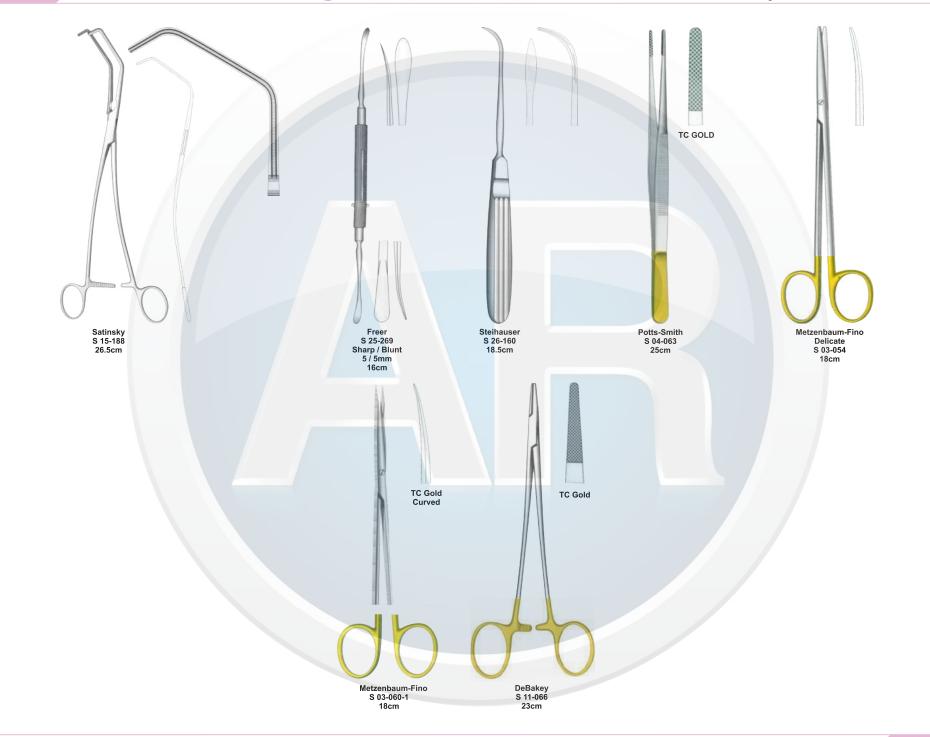

# Beta health

| No. | Code       | Discription                                                                              | Size   | Quantity | General Surgery                       |
|-----|------------|------------------------------------------------------------------------------------------|--------|----------|---------------------------------------|
| 1   | S-09-037   | Yankauer Suction Tube                                                                    | 27cm   | 1        | 110-251                               |
|     | S-09-041   | Poole Suction Tube, Straight, Diameter 10mm / Fr.30                                      |        |          |                                       |
| 2   |            | Scalpel Handle, Solid, Straight                                                          | 22cm   | 1        | 1. Basic Laparotomy Set               |
| 3   | S-01-044   | Scalpel Handle, Solid, Straight                                                          | No. 3  | 2        | Contains 109 pieces of 56 instruments |
| 4   | S-01-045   |                                                                                          | No. 4  | 2        |                                       |
| 5   | S-01-035   | Scalpel Handle, Solid, Straight                                                          | No. 7  | 1        |                                       |
| 6   | S-04-004   | Dressing Forceps, Standard                                                               | 14.5cm | 1        |                                       |
| 7   | S 04-089   | Tissue Forceps, 1 x2 Teeth                                                               | 14.5cm | 1        |                                       |
| 8   | S 04-022   | Adson Dressing Forecps, Serrated                                                         | 12cm   | 1        |                                       |
| 9   | S 04-122   | Adson Tissue Forceps, 1 x 2 Teeth                                                        | 12cm   | 1        |                                       |
| 10  | S 04-036   | Cushing Dressing Forceps, Serrated, Straight                                             | 17.5cm | 1        |                                       |
| 11  | S 04-261   | Cushing Tissue Forceps, 1 x 2 Teeth, Straight                                            | 17cm   | 1        |                                       |
| 12  | S 04-155   | Russ- Modell Dissecting Forceps                                                          | 20cm   | 1        |                                       |
| 13  | S 05-085   | Halsted Mosquito Forceps, Straight                                                       | 12.5cm | 6        |                                       |
| 14  | S 05-087   | Halsted Mosquito Forceps, Curved                                                         | 12.5cm | 6        |                                       |
| 15  | S 05-119   | Kelly Forceps, Straight                                                                  | 14cm   | 6        |                                       |
| 16  | S 05-120   | Kelly Forceps, Curved                                                                    | 14cm   | 12       |                                       |
| 17  | S 05-189   | Rochester-Pean Forceps, Curved                                                           | 16cm   | 6        |                                       |
| 18  | S 05-191   | Rochester-Pean Forceps, Curved                                                           | 20cm   | 2        |                                       |
| 19  | S 05-197   | Rochester-Ochsner Forceps, Straight, 1 x 2 Teeth                                         | 16cm   | 4        |                                       |
| 20  | S 05-217   | Baby Mixter Forceps, Full Curved                                                         | 18cm   | 1        |                                       |
| 21  | S 05-277   | Mixter Forceps                                                                           | 23cm   | 1        |                                       |
| 22  | S 05-274   | Mixter Forceps, Full Curved                                                              | 18cm   | 1        |                                       |
| 23  | S 05-285   | Lahey Gall Duct Forceps                                                                  | 19cm   | 2        |                                       |
| 24  | S 05-140   | Schnidt Tonsil Forceps, Slight Curved                                                    | 19cm   | 4        |                                       |
| 25  | S 05-347   | Backhaus Towel Clamp Forceps                                                             | 13cm   | 8        |                                       |
| 26  | S 07-317   | Parker-Langenbeck Retractor, Set of 2                                                    | 21cm   | 1        |                                       |
| 20  | S 07-318   | Goelet Retractor, 40 x 40mm, 30 x 30mm                                                   | 19cm   | 2        |                                       |
| 28  | S 07-279   | Deaver Retractor, 25mm                                                                   | 30cm   | 1        |                                       |
| 20  | S 07-283   | Deaver Retractor, 50mm                                                                   | 30cm   | 1        |                                       |
| 30  | S 07-205   | Richardson Retractor, Blade, 28 x 20mm                                                   |        | 1        |                                       |
| 30  |            | Richardson Retractor, Blade, 44 x 38mm                                                   | 24cm   |          |                                       |
|     | S 07-211-1 |                                                                                          | 24cm   | 1        |                                       |
| 32  | S 07-213   | Kelly ReTractor, Blade, 65 x 50mm<br>Balfour Retractor With Inerchangeable, Blades 180mm | 26cm   | 1        |                                       |
| 33  | S 07-447   |                                                                                          | 05     | 1        |                                       |
| 34  | S 06-023   | Foerster Sponge Forceps, Straight, Serrated                                              | 25cm   | 1        |                                       |
| 35  | S 02-009   | Operating Scissors, Straight, Sharp/Blunt                                                | 14.5cm | 1        |                                       |
| 36  | S 07-491   | Ribbon Retractor, Flexible, 30mm                                                         | 33cm   | 1        |                                       |
| 37  | S 07-492   | Ribbon Retractor, Flexible, 40mm                                                         | 33cm   | 1        |                                       |
| 38  | S 07-493   | Ribbon Retractor, Flexible, 50mm                                                         | 33cm   | 1        |                                       |
| 39  | S 31-043   | Forceps Holder                                                                           | 20cm   | 1        |                                       |
| 40  | S 31-044   | Forceps Holder                                                                           | 25cm   | 1        |                                       |
| 41  | S 31-045   | Forceps Holder                                                                           | 30cm   | 1        |                                       |
| 42  | S 15-115   | DeBakery Tissue Forceps                                                                  | 20cm   | 1        |                                       |
| 43  | S 19-025   | Babcock Tissue Forceps, Straight                                                         | 16cm   | 1        |                                       |
| 44  | S 19-024   | Babcock Tissue Forceps, Straight                                                         | 24cm   | 2        |                                       |
| 45  | S 19-002   | Allis Tissue Forceps, 4 x 5 Teeth                                                        | 15cm   | 2        |                                       |
| 46  | S 19-005   | Allis Tissue Forceps, 5 x 6 Teeth                                                        | 25cm   | 2        |                                       |
| 47  | S 03-008   | Mayo Operating Scissors, Straight, TC Blades                                             | 17cm   | 2        |                                       |
| 48  | S 03-011   | Mayo Operating Scissors, Curved, TC Blades                                               | 17cm   | 1        |                                       |
| 49  | S 03-031   | Metzenbaum Scissors, Straight, TC Blades                                                 | 23cm   | 1        |                                       |
| 50  | S 03-035   | Metzenbaum Scissors, Curved, TC Blades                                                   | 18cm   | 1        |                                       |
| 51  | S 03-037   | Metzenbaum Scissors, Curved, TC Blades                                                   | 23cm   | 1        |                                       |
| 52  | S 11-055   | Mayo-Hegar, Needle Holder, TC Jaws                                                       | 16cm   | 1        |                                       |
| 53  | S 11-056   | Mayo-Hegar, Needle Holder, TC Jaws                                                       | 18cm   | 1        |                                       |
| 54  | S 11-057   | Mayo-Hegar, Needle Holder, TC Jaws                                                       | 20cm   | 1        |                                       |
| 55  | S 11-062   | Mayo-Hegar, Needle Holder, TC Jaws                                                       | 26cm   | 1        |                                       |
| 56  | S 31-053   | Stainless Steel Ruler                                                                    | 15cm   | 1        |                                       |
|     |            |                                                                                          |        |          |                                       |