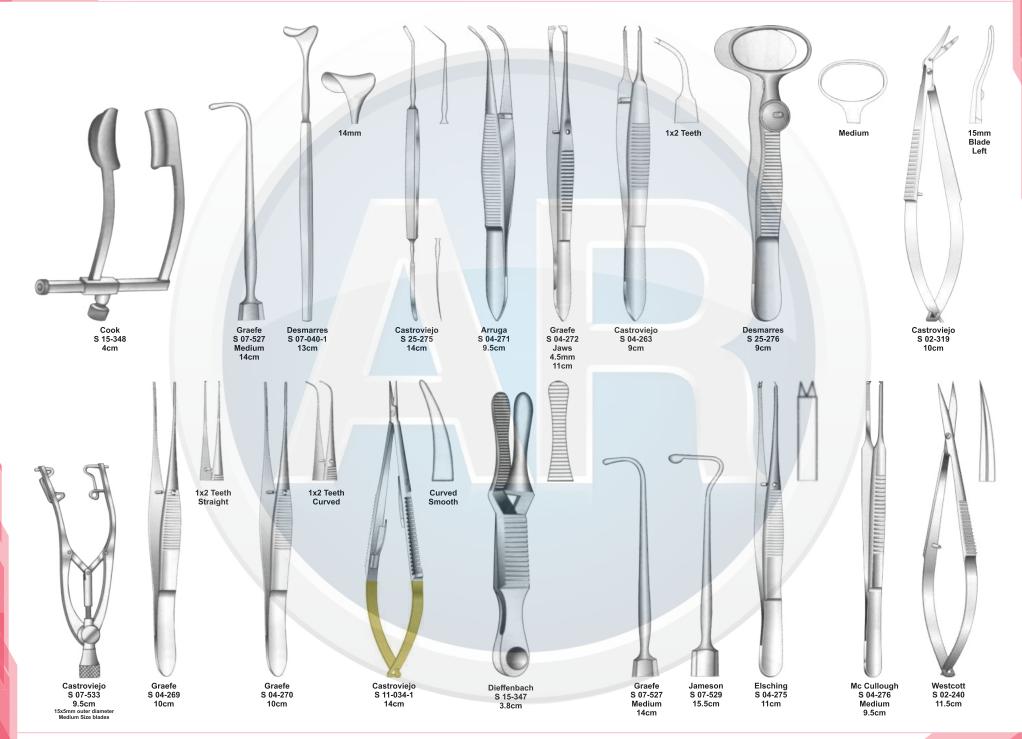

k, TC Jaws | 14cm   | 1           |
| 30  | S 15-347   | Dieffenbach Bulldog Clamps, Straight                  | 3.8cm  | 2           |
| 31  | S 07-527   | Greafe Strabismus Hook, Medium                        | 14cm   | 1           |
| 32  | S 07-529   | Jameson Strabismus Hook                               | 12.5cm | 1           |
| 33  | S 04-275   | Elsching Fixation Forceps, 1 x 2 Teeth                | 11cm   | 1           |
| 34  | S 04-276   | McCullough Suturing Scissors, 1 x 2 Teeth             | 9.5cm  | 1           |
| 35  | S 02-240   | Westcott Tenotomy Scissors, Blunt                     | 11cm   | 1           |
|     |            |                                                       |        |             |

## **Retinal Surgery Set**



194

## **Retinal Surgery Set**



www.ar-instrumed.com

| No. | Code       | Description                                           | Size   | Quantity | Ophthalmic Surgery                   |
|-----|------------|-------------------------------------------------------|--------|----------|--------------------------------------|
| 1   | S 23-001   | Castroviejo Clapier                                   | 8cm    | 1        | 110-295                              |
| 2   | S 01-030   | Standard Scalpel Handle, Solid, Straight              | No. 3  | 1        | 46. Dacryocystorhinotomy Set         |
| 3   | S 01-023   | Standard Scalpel Handle, Solid, Straight              | No. 4  | 1        | Contains 66 pieces of 55 instruments |
| 4   | S 04-265   | Graefe Iris Forceps                                   | 10cm   | 1        |