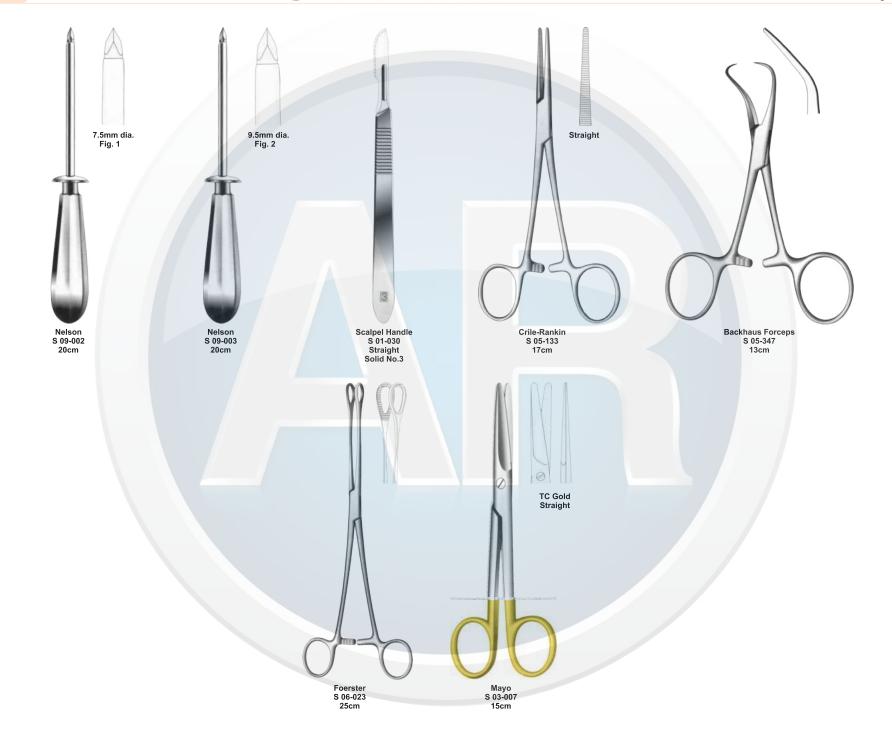

#### General Surgery 110-248 2. Minor Basic Instruments Set

Contains 40 pieces of 22 instruments

| No. | Code       | Discription                                                | Size   | Quantity |
|-----|------------|------------------------------------------------------------|--------|----------|
| 1   | S 09-037   | Yankauer Suction Tubr                                      | 27cm   | 1        |
| 2   | S 01-030   | Standard Scalpel Handle, Solid, Straight                   | No. 3  | 1        |
| 3   | S 04-004   | Dressing Forceps, Stander                                  | 14.5cm | 1        |
| 4   | S 05-085   | Halsted Mosquito Forceps, Straight                         | 12.5cm | 1        |
| 5   | S 05-087   | Halsted Mosquito Forceps, Curved                           | 12.5cm | 1        |
| 6   | S 05-120   | Kelly Forceps, Curved                                      | 14cm   | 1        |
| 7   | S 05-368   | Schindt Tonsil Forceps, Slight, Curved                     | 19cm   | 1        |
| 8   | S 05-347   | Backhaus Towel Clamp                                       | 13cm   | 1        |
| 9   | S 07-067-1 | Senn Miller, 7 x 8.5mm, Sharp                              | 16cm   | 1        |
| 10  | S 07-115   | Volkman Retractor, 3 Pronges, Blunt                        | 21.5cm | 1        |
| 11  | S 06-023   | Forester Sponge Forceps, Straight, Serrated                | 25cm   | 1        |
| 12  | S 02-009   | Standard Operating Scissors, Staight, Sharp/ Blunt         | 14.5cm | 1        |
| 13  | S 08-022   | Probe with Eye                                             | 14cm   | 1        |
| 14  | S 08-031   | Bustterfly Grooved Director With Probe Tip and Toungue Tie | 14cm   | 1        |
| 15  | S 09-054   | Frazier Ferguson Suction Tube 9 Fr. (3mm), Sliver plate    | 12cm   | 1        |
| 16  | S 19-002   | Allis Tissue Forceps, 4 x 5Teeth                           | 15cm   | 2        |
| 17  | S 03-007   | Mayo Dissectiong Scissors, Streaight, TC Blades            | 14.5cm | 2        |
| 18  | S 03-010   | Mayo Dissectiong Scissors, Curved, TC Blades               | 14.5cm | 2        |
| 19  | S 03-035   | Metzenbaum Scissors, Curved, TC Blades                     | 18cm   | 2        |
| 20  | S 11-050   | Crile Wood Needle Holder, TC Jaws                          | 15cm   | 2        |
| 21  | S 11-055   | Mayo-Hegar, Needle Holder, TC Jaws                         | 16cm   | 2        |
| 22  | S 11-056   | Mayo-Hegar, Needle Holder, TC Jaws                         | 18cm   | 2        |
|     |            |                                                            |        |          |

#### Minor Basic Instruments Set

#### Minor Basic Instruments Set

General Surgery 110-252

**3. Plastic Set** Contains 38 pieces of 24 instruments

| No. | Code       | Discription                                       | Size   | Quantity |
|-----|------------|---------------------------------------------------|--------|----------|
| 1   | S 04-022   | Adson Dressing Forceps, Serrated                  | 12cm   | 1        |
| 2   | S 04-122   | Adson Tissue Forceps, 1 x 2 Teeth                 | 12cm   | 1        |
| 3   | S 05-085   | Halsted Mosquito Forceps, Straight                | 12.5cm | 2        |
| 4   | S 05-087   | Halsted Mosquito Forceps, Curved                  | 12.5cm | 2        |
| 5   | S 05-120   | Kelly Forceps, Curved                             | 14cm   | 1        |
| 6   | S 05-133   | Crile-Rankin Forceps, Curved                      | 16cm   | 1        |
| 7   | S 05-258   | Germini Fprceps, Full Curved, Delicate            | 13cm   | 2        |
| 8   | S 05-345   | Backhaus Towel Clamp                              | 8cm    | 8        |
| 9   | S 07-067-1 | Senn Miller Hooklet, Sharp, 7 x 8.5mm             | 16cm   | 2        |
| 10  | S 07-335   | Jansen Retractor, Sharp                           | 10cm   | 1        |
| 11  | S 07-345   | Weitlaner Retractor, Blunt, 2 x 3 Teeth           | 10.5cm | 1        |
| 12  | S 06-023   | Foerster Sponge Forceps, Straight, Serrated       | 25cm   | 1        |
| 13  | S 02-084   | Metazenbaum Scissor, Curved, Blunt/ Blunt         | 14.5cm | 1        |
| 14  | S 02-138   | Joseph Operating Scissors, Straight               | 14cm   | 1        |
| 15  | S 02-145   | Kilner Scissors                                   | 13cm   | 1        |
| 16  | S 03-079   | Iris Scissors, Straight                           | 11.5cm | 1        |
| 17  | S 03-080   | Irish Scissors, Curved                            | 11.5cm | 1        |
| 18  | S 09-054   | Frazier Ferguson Suction Tube, 3mm./ Silver Plate | 12cm   | 1        |
| 19  | S 25-202   | Joseph Skin Hook, Single Prong, Sharp             | 15cm   | 2        |
| 20  | S 25-219   | Joseph Skin Hook, Double Prong 5mm, Sharp         | 16cm   | 2        |
| 21  | S 19-002   | Allis Tissue Forceps, 4 x 5 Teeth                 | 15cm   | 2        |
| 22  | S 04-141   | Adson-Brown Tissue Forceps, 7 x 7 Teeth           | 12cm   | 1        |
| 23  | S 11-049   | Webster Needle Holder, TC Jaws, Smooth            | 13cm   | 1        |
| 24  | S 11-050   | Crile Wood Needle Holder, TC Jaws                 | 15cm   | 1        |
|     |            |                                                   |        |          |