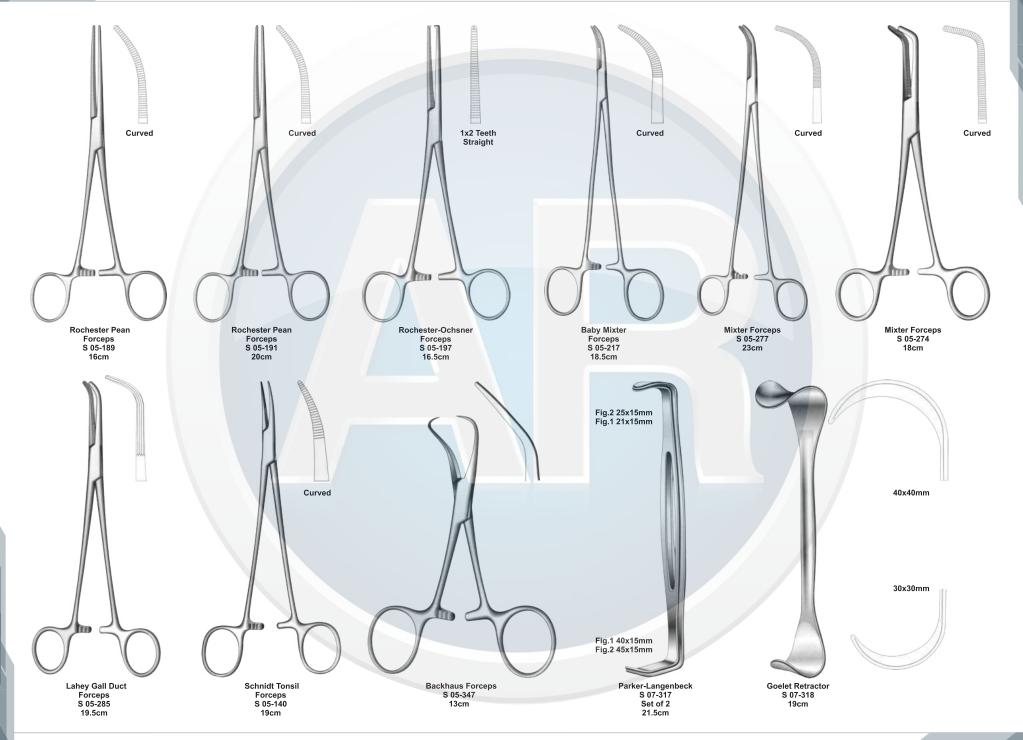

# Beta health

| No. | Code       | Discription                                                                              | Size   | Quantity | General Surgery                       |
|-----|------------|------------------------------------------------------------------------------------------|--------|----------|---------------------------------------|
| 1   | S-09-037   | Yankauer Suction Tube                                                                    | 27cm   | 1        | 110-251                               |
|     | S-09-041   | Poole Suction Tube, Straight, Diameter 10mm / Fr.30                                      |        |          |                                       |
| 2   |            | Scalpel Handle, Solid, Straight                                                          | 22cm   | 1        | 1. Basic Laparotomy Set               |
| 3   | S-01-044   | Scalpel Handle, Solid, Straight                                                          | No. 3  | 2        | Contains 109 pieces of 56 instruments |
| 4   | S-01-045   |                                                                                          | No. 4  | 2        |                                       |
| 5   | S-01-035   | Scalpel Handle, Solid, Straight                                                          | No. 7  | 1        |                                       |
| 6   | S-04-004   | Dressing Forceps, Standard                                                               | 14.5cm | 1        |                                       |
| 7   | S 04-089   | Tissue Forceps, 1 x2 Teeth                                                               | 14.5cm | 1        |                                       |
| 8   | S 04-022   | Adson Dressing Forecps, Serrated                                                         | 12cm   | 1        |                                       |
| 9   | S 04-122   | Adson Tissue Forceps, 1 x 2 Teeth                                                        | 12cm   | 1        |                                       |
| 10  | S 04-036   | Cushing Dressing Forceps, Serrated, Straight                                             | 17.5cm | 1        |                                       |
| 11  | S 04-261   | Cushing Tissue Forceps, 1 x 2 Teeth, Straight                                            | 17cm   | 1        |                                       |
| 12  | S 04-155   | Russ- Modell Dissecting Forceps                                                          | 20cm   | 1        |                                       |
| 13  | S 05-085   | Halsted Mosquito Forceps, Straight                                                       | 12.5cm | 6        |                                       |
| 14  | S 05-087   | Halsted Mosquito Forceps, Curved                                                         | 12.5cm | 6        |                                       |
| 15  | S 05-119   | Kelly Forceps, Straight                                                                  | 14cm   | 6        |                                       |
| 16  | S 05-120   | Kelly Forceps, Curved                                                                    | 14cm   | 12       |                                       |
| 17  | S 05-189   | Rochester-Pean Forceps, Curved                                                           | 16cm   | 6        |                                       |
| 18  | S 05-191   | Rochester-Pean Forceps, Curved                                                           | 20cm   | 2        |                                       |
| 19  | S 05-197   | Rochester-Ochsner Forceps, Straight, 1 x 2 Teeth                                         | 16cm   | 4        |                                       |
| 20  | S 05-217   | Baby Mixter Forceps, Full Curved                                                         | 18cm   | 1        |                                       |
| 21  | S 05-277   | Mixter Forceps                                                                           | 23cm   | 1        |                                       |
| 22  | S 05-274   | Mixter Forceps, Full Curved                                                              | 18cm   | 1        |                                       |
| 23  | S 05-285   | Lahey Gall Duct Forceps                                                                  | 19cm   | 2        |                                       |
| 24  | S 05-140   | Schnidt Tonsil Forceps, Slight Curved                                                    | 19cm   | 4        |                                       |
| 25  | S 05-347   | Backhaus Towel Clamp Forceps                                                             | 13cm   | 8        |                                       |
| 26  | S 07-317   | Parker-Langenbeck Retractor, Set of 2                                                    | 21cm   | 1        |                                       |
| 20  | S 07-318   | Goelet Retractor, 40 x 40mm, 30 x 30mm                                                   | 19cm   | 2        |                                       |
| 28  | S 07-279   | Deaver Retractor, 25mm                                                                   | 30cm   | 1        |                                       |
| 20  | S 07-283   | Deaver Retractor, 50mm                                                                   | 30cm   | 1        |                                       |
| 30  | S 07-205   | Richardson Retractor, Blade, 28 x 20mm                                                   |        | 1        |                                       |
| 30  |            | Richardson Retractor, Blade, 44 x 38mm                                                   | 24cm   |          |                                       |
|     | S 07-211-1 |                                                                                          | 24cm   | 1        |                                       |
| 32  | S 07-213   | Kelly ReTractor, Blade, 65 x 50mm<br>Balfour Retractor With Inerchangeable, Blades 180mm | 26cm   | 1        |                                       |
| 33  | S 07-447   |                                                                                          | 05     | 1        |                                       |
| 34  | S 06-023   | Foerster Sponge Forceps, Straight, Serrated                                              | 25cm   | 1        |                                       |
| 35  | S 02-009   | Operating Scissors, Straight, Sharp/Blunt                                                | 14.5cm | 1        |                                       |
| 36  | S 07-491   | Ribbon Retractor, Flexible, 30mm                                                         | 33cm   | 1        |                                       |
| 37  | S 07-492   | Ribbon Retractor, Flexible, 40mm                                                         | 33cm   | 1        |                                       |
| 38  | S 07-493   | Ribbon Retractor, Flexible, 50mm                                                         | 33cm   | 1        |                                       |
| 39  | S 31-043   | Forceps Holder                                                                           | 20cm   | 1        |                                       |
| 40  | S 31-044   | Forceps Holder                                                                           | 25cm   | 1        |                                       |
| 41  | S 31-045   | Forceps Holder                                                                           | 30cm   | 1        |                                       |
| 42  | S 15-115   | DeBakery Tissue Forceps                                                                  | 20cm   | 1        |                                       |
| 43  | S 19-025   | Babcock Tissue Forceps, Straight                                                         | 16cm   | 1        |                                       |
| 44  | S 19-024   | Babcock Tissue Forceps, Straight                                                         | 24cm   | 2        |                                       |
| 45  | S 19-002   | Allis Tissue Forceps, 4 x 5 Teeth                                                        | 15cm   | 2        |                                       |
| 46  | S 19-005   | Allis Tissue Forceps, 5 x 6 Teeth                                                        | 25cm   | 2        |                                       |
| 47  | S 03-008   | Mayo Operating Scissors, Straight, TC Blades                                             | 17cm   | 2        |                                       |
| 48  | S 03-011   | Mayo Operating Scissors, Curved, TC Blades                                               | 17cm   | 1        |                                       |
| 49  | S 03-031   | Metzenbaum Scissors, Straight, TC Blades                                                 | 23cm   | 1        |                                       |
| 50  | S 03-035   | Metzenbaum Scissors, Curved, TC Blades                                                   | 18cm   | 1        |                                       |
| 51  | S 03-037   | Metzenbaum Scissors, Curved, TC Blades                                                   | 23cm   | 1        |                                       |
| 52  | S 11-055   | Mayo-Hegar, Needle Holder, TC Jaws                                                       | 16cm   | 1        |                                       |
| 53  | S 11-056   | Mayo-Hegar, Needle Holder, TC Jaws                                                       | 18cm   | 1        |                                       |
| 54  | S 11-057   | Mayo-Hegar, Needle Holder, TC Jaws                                                       | 20cm   | 1        |                                       |
| 55  | S 11-062   | Mayo-Hegar, Needle Holder, TC Jaws                                                       | 26cm   | 1        |                                       |
| 56  | S 31-053   | Stainless Steel Ruler                                                                    | 15cm   | 1        |                                       |
|     |            |                                                                                          |        |          |                                       |

### **Pediatric Laparotomy Set**

www.ar-instrumed.com

General Surgery **110-255 6. Appendectomy & Hernia Set** Contains 61 pieces of 27 instruments

|     |            |                                                    | Contains 61 p | ieces of 27 instruments |
|-----|------------|----------------------------------------------------|---------------|-------------------------|
| No. | Code       | Discription                                        | Size          | Quantity                |
| 1   | S 09-042   | Poole Suction Tube, Curved, Diameter 8mm / Fr.23   | 22cm          | 1                       |
| 2   | S 01-030   | Standard Scalpel Handle, Solid, Straight           | No. 3         | 2                       |
| 3   | S 01-023   | Standard Scalpel Handle, Solid, Straight           | No. 4         | 2                       |
| 4   | S 04-004   | Standard Dressing Forceps                          | 14.5cm        | 1                       |
| 5   | S 04-089   | Tissue Forceps, 1 x 2 Teeth                        | 14.5cm        | 1                       |
| 6   | S 04-021   | Adson Dressing, Serrated                           | 12cm          | 1                       |
| 7   | S 04-122   | Adson Tissue Forceps, 1 x 2 Teeth                  | 12cm          | 1                       |
| 8   | S 05-085   | Halsted Mosquito Forceps, Staright                 | 12.5cm        | 2                       |
| 9   | S 05-087   | Halsted Mosquito Forceps, Curved                   | 12.5cm        | 6                       |
| 10  | S 05-133   | Crile-Rankin Forceps, Curved                       | 16cm          | 6                       |
| 11  | S 05-199   | Rochester Ochsner Forceps, 1 x 2 Teeth, Straight   | 20cm          | 6                       |
| 12  | S 05-347   | Backhaus Towel Clamp                               | 13cm          | 8                       |
| 13  | S 07-317   | U.S.Army Parker-Langenbeck Retractor, Set of 2     | 21cm          | 1                       |
| 14  | S 07-210-1 | Richardson Retractor, Blade, 36 x 28mm             | 24cm          | 2                       |
| 15  | S 07-213-1 | Kelly Retractor, Blade, 65 x 50mm                  | 26cm          | 2                       |
| 16  | S 06-023   | Foerster Sponge Forceps, Straight, Serrated        | 25cm          | 1                       |
| 17  | S 05-120   | Kelly FForceps, Curved                             | 14cm          | 4                       |
| 18  | S 07-491   | Ribbon Retractor, Flexible, 30mm                   | 33cm          | 1                       |
| 19  | S 07-492   | Ribbon Retractor, Flexible, 40mm                   | 33cm          | 1                       |
| 20  | S 19-021   | Babcock Tissue Forceps, Straight                   | 16cm          | 2                       |
| 21  | S 19-002   | Allis Tissue Forceps, 4 x 5 Teeth                  | 15cm          | 4                       |
| 22  | S 04-155   | Russ Model Tissue Forceps                          | 20cm          | 1                       |
| 23  | S 03-008   | Mayo Dissecting Scissors, Straight, TC Blades      | 17cm          | 1                       |
| 24  | S 03-011   | Mayo Dissecting Scissors, Curved, TC Blades        | 17cm          | 1                       |
| 25  | S 03-035   | Metazenbaum Dissecting Scissors, Curved, TC Blades | 18cm          | 1                       |
| 26  | S 11-055   | Mayo-Hegar, Needle Holder, TC Jaws                 | 16cm          | 1                       |
| 27  | S 11-056   | Mayo-Hegar, Needle Holder, TC Jaws                 | 18cm          | 1                       |
|     |            |                                                    |               |                         |

### Appendectomy & Hernia Set

19