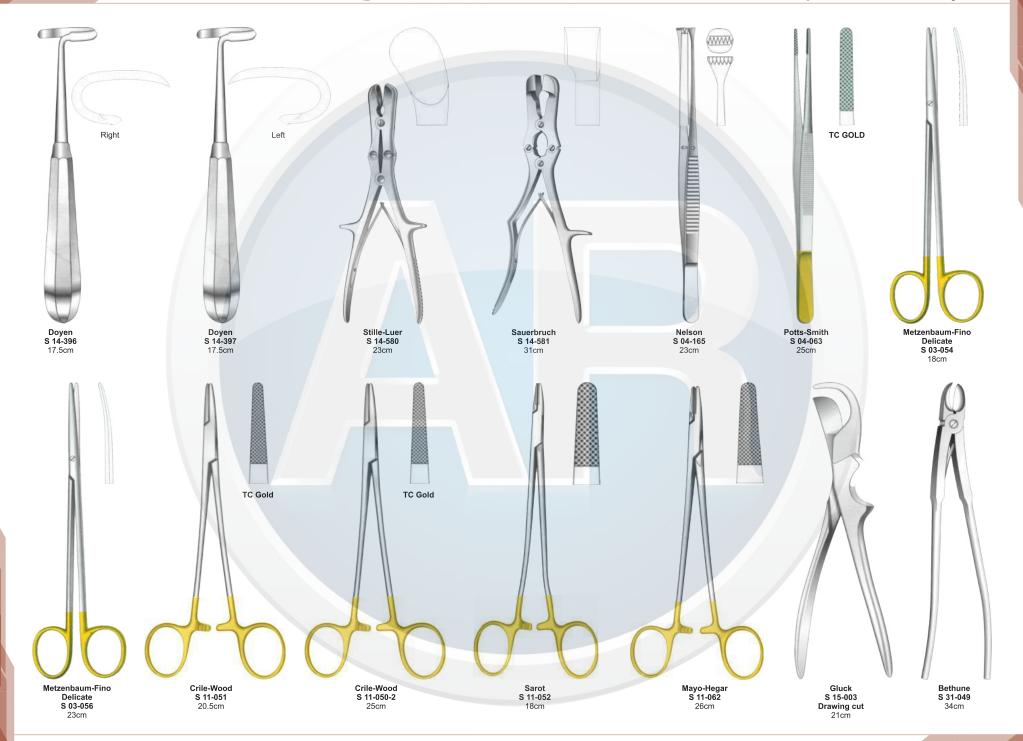

# Beta health

| No. | Code       | Discription                                                                              | Size   | Quantity | General Surgery                       |
|-----|------------|------------------------------------------------------------------------------------------|--------|----------|---------------------------------------|
| 1   | S-09-037   | Yankauer Suction Tube                                                                    | 27cm   | 1        | 110-251                               |
|     | S-09-041   | Poole Suction Tube, Straight, Diameter 10mm / Fr.30                                      |        |          |                                       |
| 2   |            | Scalpel Handle, Solid, Straight                                                          | 22cm   | 1        | 1. Basic Laparotomy Set               |
| 3   | S-01-044   | Scalpel Handle, Solid, Straight                                                          | No. 3  | 2        | Contains 109 pieces of 56 instruments |
| 4   | S-01-045   |                                                                                          | No. 4  | 2        |                                       |
| 5   | S-01-035   | Scalpel Handle, Solid, Straight                                                          | No. 7  | 1        |                                       |
| 6   | S-04-004   | Dressing Forceps, Standard                                                               | 14.5cm | 1        |                                       |
| 7   | S 04-089   | Tissue Forceps, 1 x2 Teeth                                                               | 14.5cm | 1        |                                       |
| 8   | S 04-022   | Adson Dressing Forecps, Serrated                                                         | 12cm   | 1        |                                       |
| 9   | S 04-122   | Adson Tissue Forceps, 1 x 2 Teeth                                                        | 12cm   | 1        |                                       |
| 10  | S 04-036   | Cushing Dressing Forceps, Serrated, Straight                                             | 17.5cm | 1        |                                       |
| 11  | S 04-261   | Cushing Tissue Forceps, 1 x 2 Teeth, Straight                                            | 17cm   | 1        |                                       |
| 12  | S 04-155   | Russ- Modell Dissecting Forceps                                                          | 20cm   | 1        |                                       |
| 13  | S 05-085   | Halsted Mosquito Forceps, Straight                                                       | 12.5cm | 6        |                                       |
| 14  | S 05-087   | Halsted Mosquito Forceps, Curved                                                         | 12.5cm | 6        |                                       |
| 15  | S 05-119   | Kelly Forceps, Straight                                                                  | 14cm   | 6        |                                       |
| 16  | S 05-120   | Kelly Forceps, Curved                                                                    | 14cm   | 12       |                                       |
| 17  | S 05-189   | Rochester-Pean Forceps, Curved                                                           | 16cm   | 6        |                                       |
| 18  | S 05-191   | Rochester-Pean Forceps, Curved                                                           | 20cm   | 2        |                                       |
| 19  | S 05-197   | Rochester-Ochsner Forceps, Straight, 1 x 2 Teeth                                         | 16cm   | 4        |                                       |
| 20  | S 05-217   | Baby Mixter Forceps, Full Curved                                                         | 18cm   | 1        |                                       |
| 21  | S 05-277   | Mixter Forceps                                                                           | 23cm   | 1        |                                       |
| 22  | S 05-274   | Mixter Forceps, Full Curved                                                              | 18cm   | 1        |                                       |
| 23  | S 05-285   | Lahey Gall Duct Forceps                                                                  | 19cm   | 2        |                                       |
| 24  | S 05-140   | Schnidt Tonsil Forceps, Slight Curved                                                    | 19cm   | 4        |                                       |
| 25  | S 05-347   | Backhaus Towel Clamp Forceps                                                             | 13cm   | 8        |                                       |
| 26  | S 07-317   | Parker-Langenbeck Retractor, Set of 2                                                    | 21cm   | 1        |                                       |
| 20  | S 07-318   | Goelet Retractor, 40 x 40mm, 30 x 30mm                                                   | 19cm   | 2        |                                       |
| 28  | S 07-279   | Deaver Retractor, 25mm                                                                   | 30cm   | 1        |                                       |
| 20  | S 07-283   | Deaver Retractor, 50mm                                                                   | 30cm   | 1        |                                       |
| 30  | S 07-205   | Richardson Retractor, Blade, 28 x 20mm                                                   |        | 1        |                                       |
| 30  |            | Richardson Retractor, Blade, 44 x 38mm                                                   | 24cm   |          |                                       |
|     | S 07-211-1 |                                                                                          | 24cm   | 1        |                                       |
| 32  | S 07-213   | Kelly ReTractor, Blade, 65 x 50mm<br>Balfour Retractor With Inerchangeable, Blades 180mm | 26cm   | 1        |                                       |
| 33  | S 07-447   |                                                                                          | 05     | 1        |                                       |
| 34  | S 06-023   | Foerster Sponge Forceps, Straight, Serrated                                              | 25cm   | 1        |                                       |
| 35  | S 02-009   | Operating Scissors, Straight, Sharp/Blunt                                                | 14.5cm | 1        |                                       |
| 36  | S 07-491   | Ribbon Retractor, Flexible, 30mm                                                         | 33cm   | 1        |                                       |
| 37  | S 07-492   | Ribbon Retractor, Flexible, 40mm                                                         | 33cm   | 1        |                                       |
| 38  | S 07-493   | Ribbon Retractor, Flexible, 50mm                                                         | 33cm   | 1        |                                       |
| 39  | S 31-043   | Forceps Holder                                                                           | 20cm   | 1        |                                       |
| 40  | S 31-044   | Forceps Holder                                                                           | 25cm   | 1        |                                       |
| 41  | S 31-045   | Forceps Holder                                                                           | 30cm   | 1        |                                       |
| 42  | S 15-115   | DeBakery Tissue Forceps                                                                  | 20cm   | 1        |                                       |
| 43  | S 19-025   | Babcock Tissue Forceps, Straight                                                         | 16cm   | 1        |                                       |
| 44  | S 19-024   | Babcock Tissue Forceps, Straight                                                         | 24cm   | 2        |                                       |
| 45  | S 19-002   | Allis Tissue Forceps, 4 x 5 Teeth                                                        | 15cm   | 2        |                                       |
| 46  | S 19-005   | Allis Tissue Forceps, 5 x 6 Teeth                                                        | 25cm   | 2        |                                       |
| 47  | S 03-008   | Mayo Operating Scissors, Straight, TC Blades                                             | 17cm   | 2        |                                       |
| 48  | S 03-011   | Mayo Operating Scissors, Curved, TC Blades                                               | 17cm   | 1        |                                       |
| 49  | S 03-031   | Metzenbaum Scissors, Straight, TC Blades                                                 | 23cm   | 1        |                                       |
| 50  | S 03-035   | Metzenbaum Scissors, Curved, TC Blades                                                   | 18cm   | 1        |                                       |
| 51  | S 03-037   | Metzenbaum Scissors, Curved, TC Blades                                                   | 23cm   | 1        |                                       |
| 52  | S 11-055   | Mayo-Hegar, Needle Holder, TC Jaws                                                       | 16cm   | 1        |                                       |
| 53  | S 11-056   | Mayo-Hegar, Needle Holder, TC Jaws                                                       | 18cm   | 1        |                                       |
| 54  | S 11-057   | Mayo-Hegar, Needle Holder, TC Jaws                                                       | 20cm   | 1        |                                       |
| 55  | S 11-062   | Mayo-Hegar, Needle Holder, TC Jaws                                                       | 26cm   | 1        |                                       |
| 56  | S 31-053   | Stainless Steel Ruler                                                                    | 15cm   | 1        |                                       |
|     |            |                                                                                          |        |          |                                       |

#### **Basic Laparotomy Set**

www.ar-instrumed.com

#### **Basic Laparotomy Set**

### **Basic Laparotomy Set**

www.ar-instrumed.com