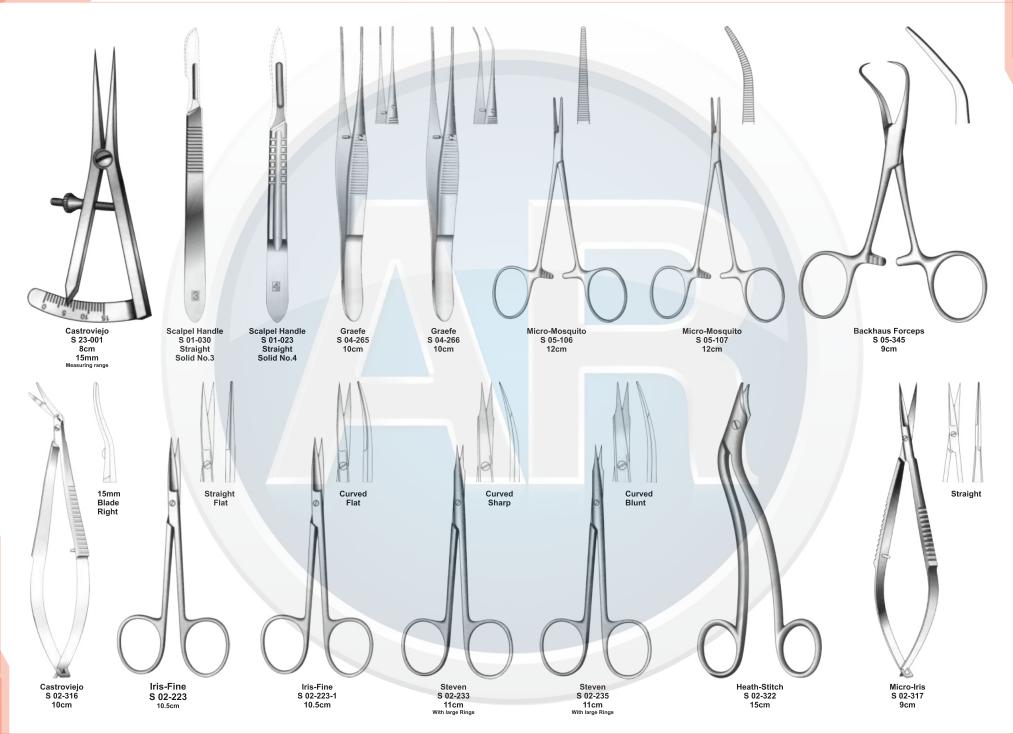

# Beta health

| No. | Code       | Discription                                                                              | Size   | Quantity | General Surgery                       |
|-----|------------|------------------------------------------------------------------------------------------|--------|----------|---------------------------------------|
| 1   | S-09-037   | Yankauer Suction Tube                                                                    | 27cm   | 1        | 110-251                               |
|     | S-09-041   | Poole Suction Tube, Straight, Diameter 10mm / Fr.30                                      |        |          |                                       |
| 2   |            | Scalpel Handle, Solid, Straight                                                          | 22cm   | 1        | 1. Basic Laparotomy Set               |
| 3   | S-01-044   | Scalpel Handle, Solid, Straight                                                          | No. 3  | 2        | Contains 109 pieces of 56 instruments |
| 4   | S-01-045   |                                                                                          | No. 4  | 2        |                                       |
| 5   | S-01-035   | Scalpel Handle, Solid, Straight                                                          | No. 7  | 1        |                                       |
| 6   | S-04-004   | Dressing Forceps, Standard                                                               | 14.5cm | 1        |                                       |
| 7   | S 04-089   | Tissue Forceps, 1 x2 Teeth                                                               | 14.5cm | 1        |                                       |
| 8   | S 04-022   | Adson Dressing Forecps, Serrated                                                         | 12cm   | 1        |                                       |
| 9   | S 04-122   | Adson Tissue Forceps, 1 x 2 Teeth                                                        | 12cm   | 1        |                                       |
| 10  | S 04-036   | Cushing Dressing Forceps, Serrated, Straight                                             | 17.5cm | 1        |                                       |
| 11  | S 04-261   | Cushing Tissue Forceps, 1 x 2 Teeth, Straight                                            | 17cm   | 1        |                                       |
| 12  | S 04-155   | Russ- Modell Dissecting Forceps                                                          | 20cm   | 1        |                                       |
| 13  | S 05-085   | Halsted Mosquito Forceps, Straight                                                       | 12.5cm | 6        |                                       |
| 14  | S 05-087   | Halsted Mosquito Forceps, Curved                                                         | 12.5cm | 6        |                                       |
| 15  | S 05-119   | Kelly Forceps, Straight                                                                  | 14cm   | 6        |                                       |
| 16  | S 05-120   | Kelly Forceps, Curved                                                                    | 14cm   | 12       |                                       |
| 17  | S 05-189   | Rochester-Pean Forceps, Curved                                                           | 16cm   | 6        |                                       |
| 18  | S 05-191   | Rochester-Pean Forceps, Curved                                                           | 20cm   | 2        |                                       |
| 19  | S 05-197   | Rochester-Ochsner Forceps, Straight, 1 x 2 Teeth                                         | 16cm   | 4        |                                       |
| 20  | S 05-217   | Baby Mixter Forceps, Full Curved                                                         | 18cm   | 1        |                                       |
| 21  | S 05-277   | Mixter Forceps                                                                           | 23cm   | 1        |                                       |
| 22  | S 05-274   | Mixter Forceps, Full Curved                                                              | 18cm   | 1        |                                       |
| 23  | S 05-285   | Lahey Gall Duct Forceps                                                                  | 19cm   | 2        |                                       |
| 24  | S 05-140   | Schnidt Tonsil Forceps, Slight Curved                                                    | 19cm   | 4        |                                       |
| 25  | S 05-347   | Backhaus Towel Clamp Forceps                                                             | 13cm   | 8        |                                       |
| 26  | S 07-317   | Parker-Langenbeck Retractor, Set of 2                                                    | 21cm   | 1        |                                       |
| 20  | S 07-318   | Goelet Retractor, 40 x 40mm, 30 x 30mm                                                   | 19cm   | 2        |                                       |
| 28  | S 07-279   | Deaver Retractor, 25mm                                                                   | 30cm   | 1        |                                       |
| 20  | S 07-283   | Deaver Retractor, 50mm                                                                   | 30cm   | 1        |                                       |
| 30  | S 07-205   | Richardson Retractor, Blade, 28 x 20mm                                                   |        | 1        |                                       |
| 30  |            | Richardson Retractor, Blade, 44 x 38mm                                                   | 24cm   |          |                                       |
|     | S 07-211-1 |                                                                                          | 24cm   | 1        |                                       |
| 32  | S 07-213   | Kelly ReTractor, Blade, 65 x 50mm<br>Balfour Retractor With Inerchangeable, Blades 180mm | 26cm   | 1        |                                       |
| 33  | S 07-447   |                                                                                          | 05     | 1        |                                       |
| 34  | S 06-023   | Foerster Sponge Forceps, Straight, Serrated                                              | 25cm   | 1        |                                       |
| 35  | S 02-009   | Operating Scissors, Straight, Sharp/Blunt                                                | 14.5cm | 1        |                                       |
| 36  | S 07-491   | Ribbon Retractor, Flexible, 30mm                                                         | 33cm   | 1        |                                       |
| 37  | S 07-492   | Ribbon Retractor, Flexible, 40mm                                                         | 33cm   | 1        |                                       |
| 38  | S 07-493   | Ribbon Retractor, Flexible, 50mm                                                         | 33cm   | 1        |                                       |
| 39  | S 31-043   | Forceps Holder                                                                           | 20cm   | 1        |                                       |
| 40  | S 31-044   | Forceps Holder                                                                           | 25cm   | 1        |                                       |
| 41  | S 31-045   | Forceps Holder                                                                           | 30cm   | 1        |                                       |
| 42  | S 15-115   | DeBakery Tissue Forceps                                                                  | 20cm   | 1        |                                       |
| 43  | S 19-025   | Babcock Tissue Forceps, Straight                                                         | 16cm   | 1        |                                       |
| 44  | S 19-024   | Babcock Tissue Forceps, Straight                                                         | 24cm   | 2        |                                       |
| 45  | S 19-002   | Allis Tissue Forceps, 4 x 5 Teeth                                                        | 15cm   | 2        |                                       |
| 46  | S 19-005   | Allis Tissue Forceps, 5 x 6 Teeth                                                        | 25cm   | 2        |                                       |
| 47  | S 03-008   | Mayo Operating Scissors, Straight, TC Blades                                             | 17cm   | 2        |                                       |
| 48  | S 03-011   | Mayo Operating Scissors, Curved, TC Blades                                               | 17cm   | 1        |                                       |
| 49  | S 03-031   | Metzenbaum Scissors, Straight, TC Blades                                                 | 23cm   | 1        |                                       |
| 50  | S 03-035   | Metzenbaum Scissors, Curved, TC Blades                                                   | 18cm   | 1        |                                       |
| 51  | S 03-037   | Metzenbaum Scissors, Curved, TC Blades                                                   | 23cm   | 1        |                                       |
| 52  | S 11-055   | Mayo-Hegar, Needle Holder, TC Jaws                                                       | 16cm   | 1        |                                       |
| 53  | S 11-056   | Mayo-Hegar, Needle Holder, TC Jaws                                                       | 18cm   | 1        |                                       |
| 54  | S 11-057   | Mayo-Hegar, Needle Holder, TC Jaws                                                       | 20cm   | 1        |                                       |
| 55  | S 11-062   | Mayo-Hegar, Needle Holder, TC Jaws                                                       | 26cm   | 1        |                                       |
| 56  | S 31-053   | Stainless Steel Ruler                                                                    | 15cm   | 1        |                                       |
|     |            |                                                                                          |        |          |                                       |