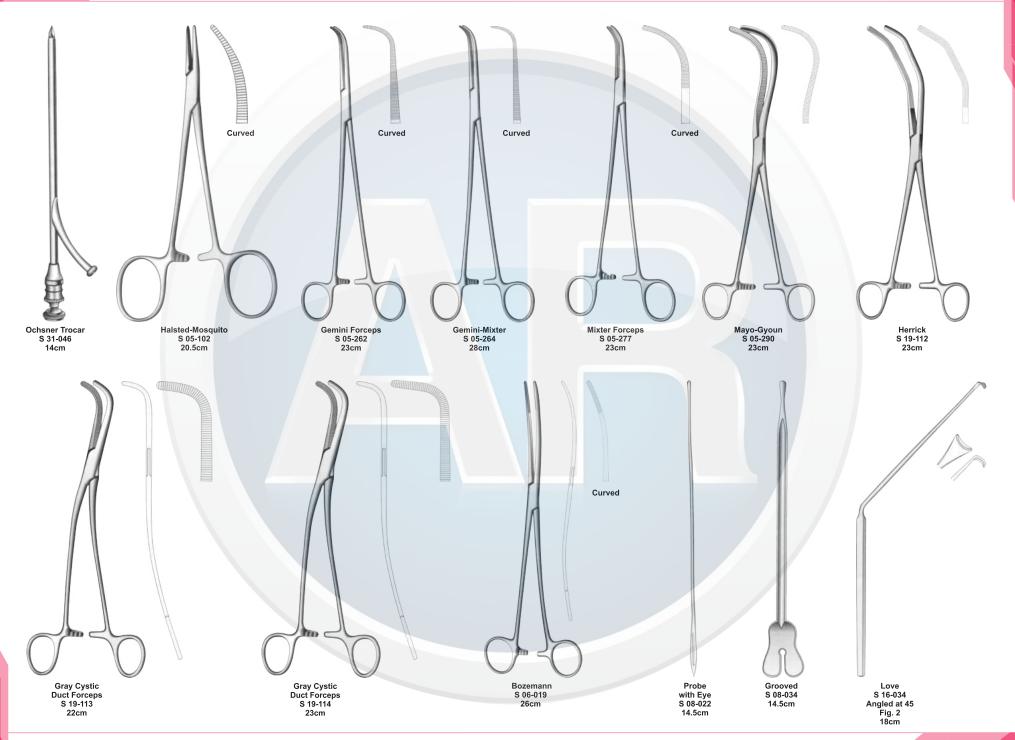

s, Straight                  | 24cm | 2        |
| 18  | S 20-001   | Randall Kidney Stone Forceps, 1/4 Curved          | 23cm | 1        |
| 19  | S 20-002   | Randall Kidney Stone Forceps, 1/2 Curved          | 22cm | 1        |
| 20  | S 20-003   | Randall Kidney Stone Forceps, 1/4 Curved          | 22cm | 1        |
| 21  | S 20-004   | Randall Kidney Stone Forceps, Full Curved         | 22cm | 1        |
| 22  | S 03-054   | Metazenbaum Scissors, Delicate, TC Blades, Curved | 18cm | 2        |
| 23  | S 11-058-1 | Heaney, Needle Holder, TC Jaws, Curved            | 20cm | 1        |
| 24  | S 11-054   | Sarot, Needle Holder, TC Jaws                     | 26cm | 1        |
|     |            |                                                   |      |          |

**Nephrectomy Set** 



#### Nephrectomy Set



44

### Genito-Urinary Surgery 110-261 **12. Pyeloplasty & Ureteroplasty Set** Contains 170 pieces of 89 instruments

| No. | Code                 | Discription                                                                 | Size   | Quantity | No. | Code                 | Discription                                           | Size         | Quantit |
|-----|----------------------|-----------------------------------------------------------------------------|--------|----------|-----|----------------------|-------------------------------------------------------|--------------|---------|
|     | S-09-037             | Yankauer Suction Tube                                                       | 27cm   | 1        | 46  | S 19-005             | Allis Tissue Forceps