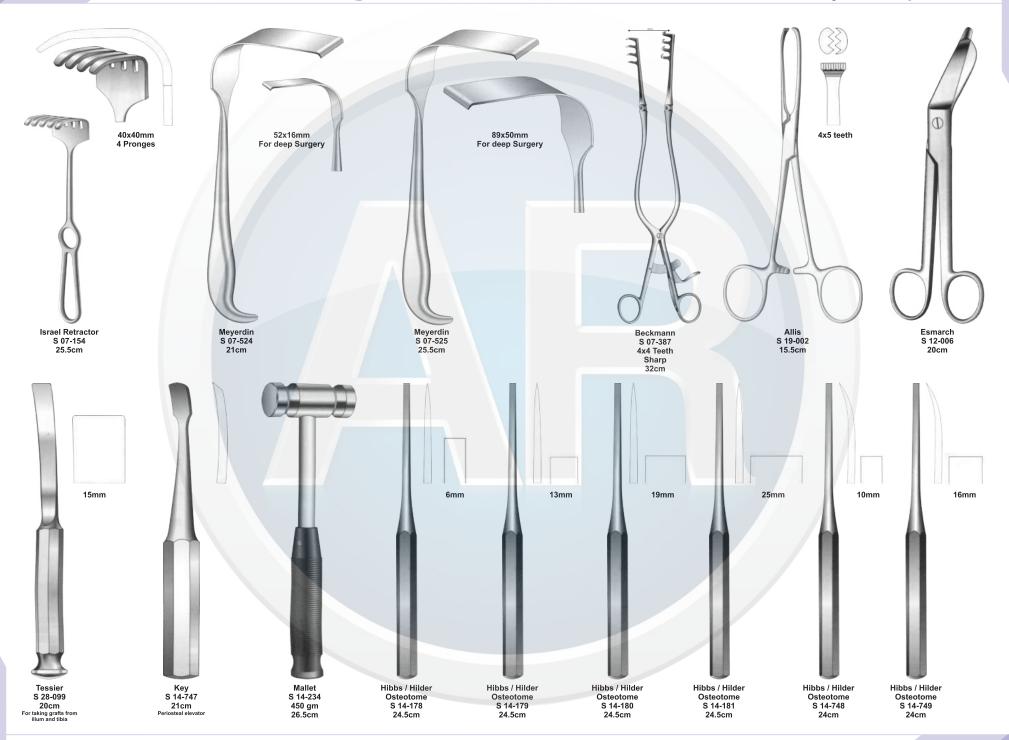

# Beta health

| No. | Code       | Discription                                                                              | Size   | Quantity | General Surgery                       |
|-----|------------|------------------------------------------------------------------------------------------|--------|----------|---------------------------------------|
| 1   | S-09-037   | Yankauer Suction Tube                                                                    | 27cm   | 1        | 110-251                               |
|     | S-09-041   | Poole Suction Tube, Straight, Diameter 10mm / Fr.30                                      |        |          |                                       |
| 2   |            | Scalpel Handle, Solid, Straight                                                          | 22cm   | 1        | 1. Basic Laparotomy Set               |
| 3   | S-01-044   | Scalpel Handle, Solid, Straight                                                          | No. 3  | 2        | Contains 109 pieces of 56 instruments |
| 4   | S-01-045   |                                                                                          | No. 4  | 2        |                                       |
| 5   | S-01-035   | Scalpel Handle, Solid, Straight                                                          | No. 7  | 1        |                                       |
| 6   | S-04-004   | Dressing Forceps, Standard                                                               | 14.5cm | 1        |                                       |
| 7   | S 04-089   | Tissue Forceps, 1 x2 Teeth                                                               | 14.5cm | 1        |                                       |
| 8   | S 04-022   | Adson Dressing Forecps, Serrated                                                         | 12cm   | 1        |                                       |
| 9   | S 04-122   | Adson Tissue Forceps, 1 x 2 Teeth                                                        | 12cm   | 1        |                                       |
| 10  | S 04-036   | Cushing Dressing Forceps, Serrated, Straight                                             | 17.5cm | 1        |                                       |
| 11  | S 04-261   | Cushing Tissue Forceps, 1 x 2 Teeth, Straight                                            | 17cm   | 1        |                                       |
| 12  | S 04-155   | Russ- Modell Dissecting Forceps                                                          | 20cm   | 1        |                                       |
| 13  | S 05-085   | Halsted Mosquito Forceps, Straight                                                       | 12.5cm | 6        |                                       |
| 14  | S 05-087   | Halsted Mosquito Forceps, Curved                                                         | 12.5cm | 6        |                                       |
| 15  | S 05-119   | Kelly Forceps, Straight                                                                  | 14cm   | 6        |                                       |
| 16  | S 05-120   | Kelly Forceps, Curved                                                                    | 14cm   | 12       |                                       |
| 17  | S 05-189   | Rochester-Pean Forceps, Curved                                                           | 16cm   | 6        |                                       |
| 18  | S 05-191   | Rochester-Pean Forceps, Curved                                                           | 20cm   | 2        |                                       |
| 19  | S 05-197   | Rochester-Ochsner Forceps, Straight, 1 x 2 Teeth                                         | 16cm   | 4        |                                       |
| 20  | S 05-217   | Baby Mixter Forceps, Full Curved                                                         | 18cm   | 1        |                                       |
| 21  | S 05-277   | Mixter Forceps                                                                           | 23cm   | 1        |                                       |
| 22  | S 05-274   | Mixter Forceps, Full Curved                                                              | 18cm   | 1        |                                       |
| 23  | S 05-285   | Lahey Gall Duct Forceps                                                                  | 19cm   | 2        |                                       |
| 24  | S 05-140   | Schnidt Tonsil Forceps, Slight Curved                                                    | 19cm   | 4        |                                       |
| 25  | S 05-347   | Backhaus Towel Clamp Forceps                                                             | 13cm   | 8        |                                       |
| 26  | S 07-317   | Parker-Langenbeck Retractor, Set of 2                                                    | 21cm   | 1        |                                       |
| 20  | S 07-318   | Goelet Retractor, 40 x 40mm, 30 x 30mm                                                   | 19cm   | 2        |                                       |
| 28  | S 07-279   | Deaver Retractor, 25mm                                                                   | 30cm   | 1        |                                       |
| 20  | S 07-283   | Deaver Retractor, 50mm                                                                   | 30cm   | 1        |                                       |
| 30  | S 07-205   | Richardson Retractor, Blade, 28 x 20mm                                                   |        | 1        |                                       |
| 30  |            | Richardson Retractor, Blade, 44 x 38mm                                                   | 24cm   |          |                                       |
|     | S 07-211-1 |                                                                                          | 24cm   | 1        |                                       |
| 32  | S 07-213   | Kelly ReTractor, Blade, 65 x 50mm<br>Balfour Retractor With Inerchangeable, Blades 180mm | 26cm   | 1        |                                       |
| 33  | S 07-447   |                                                                                          | 05     | 1        |                                       |
| 34  | S 06-023   | Foerster Sponge Forceps, Straight, Serrated                                              | 25cm   | 1        |                                       |
| 35  | S 02-009   | Operating Scissors, Straight, Sharp/Blunt                                                | 14.5cm | 1        |                                       |
| 36  | S 07-491   | Ribbon Retractor, Flexible, 30mm                                                         | 33cm   | 1        |                                       |
| 37  | S 07-492   | Ribbon Retractor, Flexible, 40mm                                                         | 33cm   | 1        |                                       |
| 38  | S 07-493   | Ribbon Retractor, Flexible, 50mm                                                         | 33cm   | 1        |                                       |
| 39  | S 31-043   | Forceps Holder                                                                           | 20cm   | 1        |                                       |
| 40  | S 31-044   | Forceps Holder                                                                           | 25cm   | 1        |                                       |
| 41  | S 31-045   | Forceps Holder                                                                           | 30cm   | 1        |                                       |
| 42  | S 15-115   | DeBakery Tissue Forceps                                                                  | 20cm   | 1        |                                       |
| 43  | S 19-025   | Babcock Tissue Forceps, Straight                                                         | 16cm   | 1        |                                       |
| 44  | S 19-024   | Babcock Tissue Forceps, Straight                                                         | 24cm   | 2        |                                       |
| 45  | S 19-002   | Allis Tissue Forceps, 4 x 5 Teeth                                                        | 15cm   | 2        |                                       |
| 46  | S 19-005   | Allis Tissue Forceps, 5 x 6 Teeth                                                        | 25cm   | 2        |                                       |
| 47  | S 03-008   | Mayo Operating Scissors, Straight, TC Blades                                             | 17cm   | 2        |                                       |
| 48  | S 03-011   | Mayo Operating Scissors, Curved, TC Blades                                               | 17cm   | 1        |                                       |
| 49  | S 03-031   | Metzenbaum Scissors, Straight, TC Blades                                                 | 23cm   | 1        |                                       |
| 50  | S 03-035   | Metzenbaum Scissors, Curved, TC Blades                                                   | 18cm   | 1        |                                       |
| 51  | S 03-037   | Metzenbaum Scissors, Curved, TC Blades                                                   | 23cm   | 1        |                                       |
| 52  | S 11-055   | Mayo-Hegar, Needle Holder, TC Jaws                                                       | 16cm   | 1        |                                       |
| 53  | S 11-056   | Mayo-Hegar, Needle Holder, TC Jaws                                                       | 18cm   | 1        |                                       |
| 54  | S 11-057   | Mayo-Hegar, Needle Holder, TC Jaws                                                       | 20cm   | 1        |                                       |
| 55  | S 11-062   | Mayo-Hegar, Needle Holder, TC Jaws                                                       | 26cm   | 1        |                                       |
| 56  | S 31-053   | Stainless Steel Ruler                                                                    | 15cm   | 1        |                                       |
|     |            |                                                                                          |        |          |                                       |