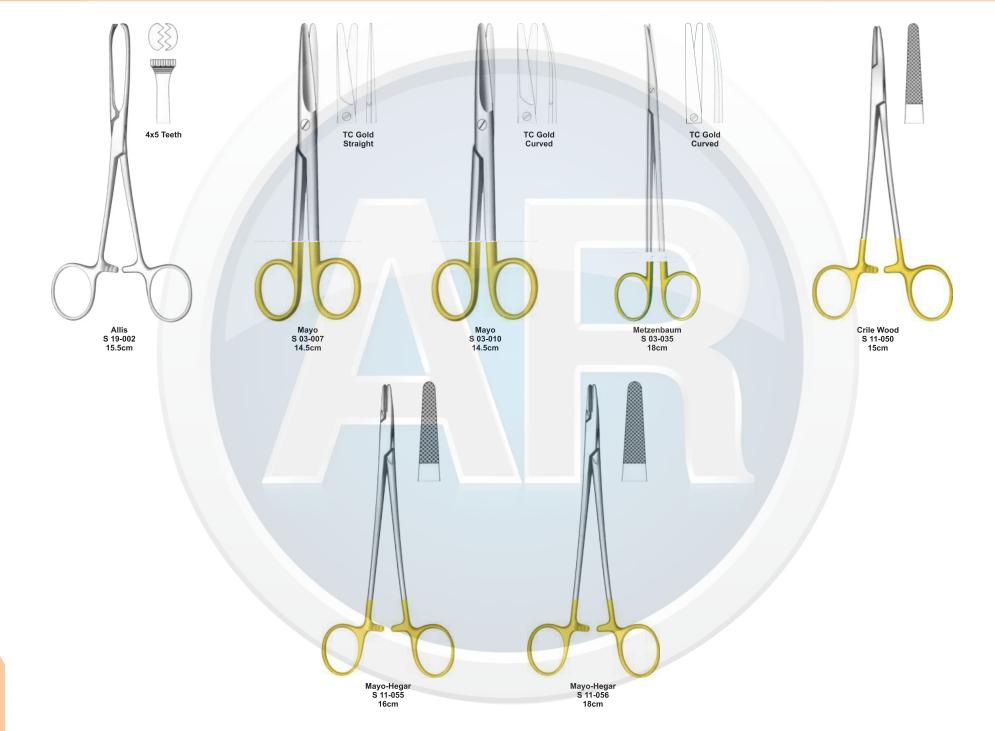

# Beta health

| No. | Code       | Discription                                                                              | Size   | Quantity | General Surgery                       |
|-----|------------|------------------------------------------------------------------------------------------|--------|----------|---------------------------------------|
| 1   | S-09-037   | Yankauer Suction Tube                                                                    | 27cm   | 1        | 110-251                               |
|     | S-09-041   | Poole Suction Tube, Straight, Diameter 10mm / Fr.30                                      |        |          |                                       |
| 2   |            | Scalpel Handle, Solid, Straight                                                          | 22cm   | 1        | 1. Basic Laparotomy Set               |
| 3   | S-01-044   | Scalpel Handle, Solid, Straight                                                          | No. 3  | 2        | Contains 109 pieces of 56 instruments |
| 4   | S-01-045   |                                                                                          | No. 4  | 2        |                                       |
| 5   | S-01-035   | Scalpel Handle, Solid, Straight                                                          | No. 7  | 1        |                                       |
| 6   | S-04-004   | Dressing Forceps, Standard                                                               | 14.5cm | 1        |                                       |
| 7   | S 04-089   | Tissue Forceps, 1 x2 Teeth                                                               | 14.5cm | 1        |                                       |
| 8   | S 04-022   | Adson Dressing Forecps, Serrated                                                         | 12cm   | 1        |                                       |
| 9   | S 04-122   | Adson Tissue Forceps, 1 x 2 Teeth                                                        | 12cm   | 1        |                                       |
| 10  | S 04-036   | Cushing Dressing Forceps, Serrated, Straight                                             | 17.5cm | 1        |                                       |
| 11  | S 04-261   | Cushing Tissue Forceps, 1 x 2 Teeth, Straight                                            | 17cm   | 1        |                                       |
| 12  | S 04-155   | Russ- Modell Dissecting Forceps                                                          | 20cm   | 1        |                                       |
| 13  | S 05-085   | Halsted Mosquito Forceps, Straight                                                       | 12.5cm | 6        |                                       |
| 14  | S 05-087   | Halsted Mosquito Forceps, Curved                                                         | 12.5cm | 6        |                                       |
| 15  | S 05-119   | Kelly Forceps, Straight                                                                  | 14cm   | 6        |                                       |
| 16  | S 05-120   | Kelly Forceps, Curved                                                                    | 14cm   | 12       |                                       |
| 17  | S 05-189   | Rochester-Pean Forceps, Curved                                                           | 16cm   | 6        |                                       |
| 18  | S 05-191   | Rochester-Pean Forceps, Curved                                                           | 20cm   | 2        |                                       |
| 19  | S 05-197   | Rochester-Ochsner Forceps, Straight, 1 x 2 Teeth                                         | 16cm   | 4        |                                       |
| 20  | S 05-217   | Baby Mixter Forceps, Full Curved                                                         | 18cm   | 1        |                                       |
| 21  | S 05-277   | Mixter Forceps                                                                           | 23cm   | 1        |                                       |
| 22  | S 05-274   | Mixter Forceps, Full Curved                                                              | 18cm   | 1        |                                       |
| 23  | S 05-285   | Lahey Gall Duct Forceps                                                                  | 19cm   | 2        |                                       |
| 24  | S 05-140   | Schnidt Tonsil Forceps, Slight Curved                                                    | 19cm   | 4        |                                       |
| 25  | S 05-347   | Backhaus Towel Clamp Forceps                                                             | 13cm   | 8        |                                       |
| 26  | S 07-317   | Parker-Langenbeck Retractor, Set of 2                                                    | 21cm   | 1        |                                       |
| 20  | S 07-318   | Goelet Retractor, 40 x 40mm, 30 x 30mm                                                   | 19cm   | 2        |                                       |
| 28  | S 07-279   | Deaver Retractor, 25mm                                                                   | 30cm   | 1        |                                       |
| 20  | S 07-283   | Deaver Retractor, 50mm                                                                   | 30cm   | 1        |                                       |
| 30  | S 07-205   | Richardson Retractor, Blade, 28 x 20mm                                                   |        | 1        |                                       |
| 30  |            | Richardson Retractor, Blade, 44 x 38mm                                                   | 24cm   |          |                                       |
|     | S 07-211-1 |                                                                                          | 24cm   | 1        |                                       |
| 32  | S 07-213   | Kelly ReTractor, Blade, 65 x 50mm<br>Balfour Retractor With Inerchangeable, Blades 180mm | 26cm   | 1        |                                       |
| 33  | S 07-447   |                                                                                          | 05     | 1        |                                       |
| 34  | S 06-023   | Foerster Sponge Forceps, Straight, Serrated                                              | 25cm   | 1        |                                       |
| 35  | S 02-009   | Operating Scissors, Straight, Sharp/Blunt                                                | 14.5cm | 1        |                                       |
| 36  | S 07-491   | Ribbon Retractor, Flexible, 30mm                                                         | 33cm   | 1        |                                       |
| 37  | S 07-492   | Ribbon Retractor, Flexible, 40mm                                                         | 33cm   | 1        |                                       |
| 38  | S 07-493   | Ribbon Retractor, Flexible, 50mm                                                         | 33cm   | 1        |                                       |
| 39  | S 31-043   | Forceps Holder                                                                           | 20cm   | 1        |                                       |
| 40  | S 31-044   | Forceps Holder                                                                           | 25cm   | 1        |                                       |
| 41  | S 31-045   | Forceps Holder                                                                           | 30cm   | 1        |                                       |
| 42  | S 15-115   | DeBakery Tissue Forceps                                                                  | 20cm   | 1        |                                       |
| 43  | S 19-025   | Babcock Tissue Forceps, Straight                                                         | 16cm   | 1        |                                       |
| 44  | S 19-024   | Babcock Tissue Forceps, Straight                                                         | 24cm   | 2        |                                       |
| 45  | S 19-002   | Allis Tissue Forceps, 4 x 5 Teeth                                                        | 15cm   | 2        |                                       |
| 46  | S 19-005   | Allis Tissue Forceps, 5 x 6 Teeth                                                        | 25cm   | 2        |                                       |
| 47  | S 03-008   | Mayo Operating Scissors, Straight, TC Blades                                             | 17cm   | 2        |                                       |
| 48  | S 03-011   | Mayo Operating Scissors, Curved, TC Blades                                               | 17cm   | 1        |                                       |
| 49  | S 03-031   | Metzenbaum Scissors, Straight, TC Blades                                                 | 23cm   | 1        |                                       |
| 50  | S 03-035   | Metzenbaum Scissors, Curved, TC Blades                                                   | 18cm   | 1        |                                       |
| 51  | S 03-037   | Metzenbaum Scissors, Curved, TC Blades                                                   | 23cm   | 1        |                                       |
| 52  | S 11-055   | Mayo-Hegar, Needle Holder, TC Jaws                                                       | 16cm   | 1        |                                       |
| 53  | S 11-056   | Mayo-Hegar, Needle Holder, TC Jaws                                                       | 18cm   | 1        |                                       |
| 54  | S 11-057   | Mayo-Hegar, Needle Holder, TC Jaws                                                       | 20cm   | 1        |                                       |
| 55  | S 11-062   | Mayo-Hegar, Needle Holder, TC Jaws                                                       | 26cm   | 1        |                                       |
| 56  | S 31-053   | Stainless Steel Ruler                                                                    | 15cm   | 1        |                                       |
|     |            |                                                                                          |        |          |                                       |

#### **Basic Laparotomy Set**

www.ar-instrumed.com

#### **Basic Laparotomy Set**

### **Basic Laparotomy Set**

www.ar-instrumed.com