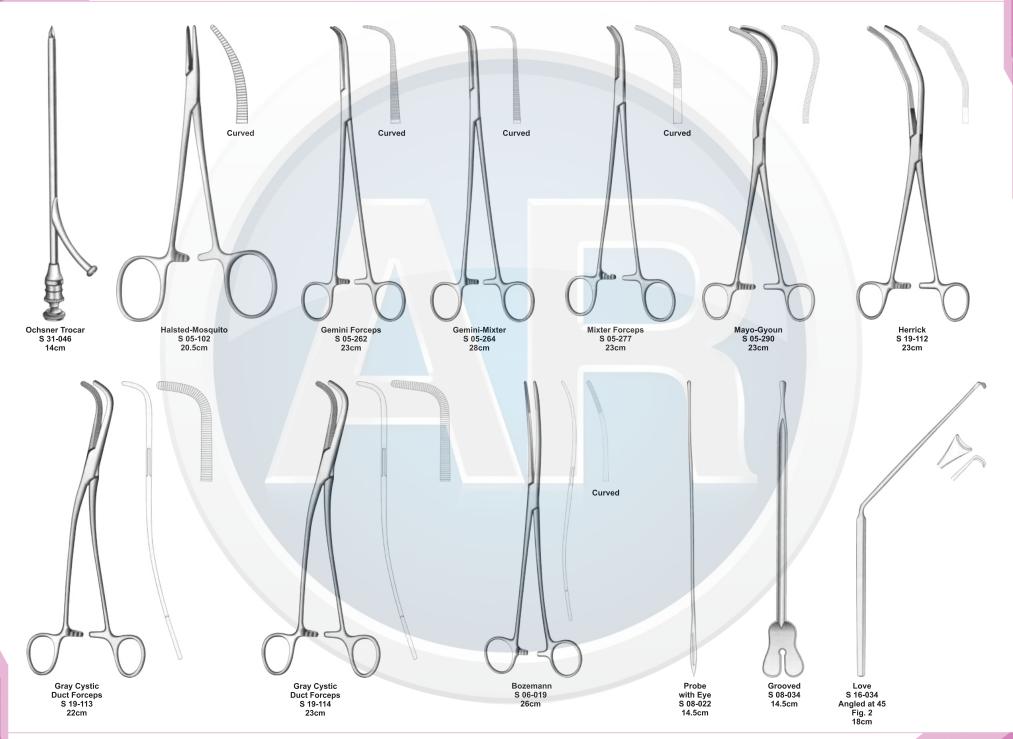

### **Pediatric Laparotomy Set**

www.ar-instrumed.com

General Surgery **110-255 6. Appendectomy & Hernia Set** Contains 61 pieces of 27 instruments

|     |            |                                                    | Contains 61 p | ieces of 27 instruments |
|-----|------------|----------------------------------------------------|---------------|-------------------------|
| No. | Code       | Discription                                        | Size          | Quantity                |
| 1   | S 09-042   | Poole Suction Tube, Curved, Diameter 8mm / Fr.23   | 22cm          | 1                       |
| 2   | S 01-030   | Standard Scalpel Handle, Solid, Straight           | No. 3         | 2                       |
| 3   | S 01-023   | Standard Scalpel Handle, Solid, Straight           | No. 4         | 2                       |
| 4   | S 04-004   | Standard Dressing Forceps                          | 14.5cm        | 1                       |
| 5   | S 04-089   | Tissue Forceps, 1 x 2 Teeth                        | 14.5cm        | 1                       |
| 6   | S 04-021   | Adson Dressing, Serrated                           | 12cm          | 1                       |
| 7   | S 04-122   | Adson Tissue Forceps, 1 x 2 Teeth                  | 12cm          | 1                       |
| 8   | S 05-085   | Halsted Mosquito Forceps, Staright                 | 12.5cm        | 2                       |
| 9   | S 05-087   | Halsted Mosquito Forceps, Curved                   | 12.5cm        | 6                       |
| 10  | S 05-133   | Crile-Rankin Forceps, Curved                       | 16cm          | 6                       |
| 11  | S 05-199   | Rochester Ochsner Forceps, 1 x 2 Teeth, Straight   | 20cm          | 6                       |
| 12  | S 05-347   | Backhaus Towel Clamp                               | 13cm          | 8                       |
| 13  | S 07-317   | U.S.Army Parker-Langenbeck Retractor, Set of 2     | 21cm          | 1                       |
| 14  | S 07-210-1 | Richardson Retractor, Blade, 36 x 28mm             | 24cm          | 2                       |
| 15  | S 07-213-1 | Kelly Retractor, Blade, 65 x 50mm                  | 26cm          | 2                       |
| 16  | S 06-023   | Foerster Sponge Forceps, Straight, Serrated        | 25cm          | 1                       |
| 17  | S 05-120   | Kelly FForceps, Curved                             | 14cm          | 4                       |
| 18  | S 07-491   | Ribbon Retractor, Flexible, 30mm                   | 33cm          | 1                       |
| 19  | S 07-492   | Ribbon Retractor, Flexible, 40mm                   | 33cm          | 1                       |
| 20  | S 19-021   | Babcock Tissue Forceps, Straight                   | 16cm          | 2                       |
| 21  | S 19-002   | Allis Tissue Forceps, 4 x 5 Teeth                  | 15cm          | 4                       |
| 22  | S 04-155   | Russ Model Tissue Forceps                          | 20cm          | 1                       |
| 23  | S 03-008   | Mayo Dissecting Scissors, Straight, TC Blades      | 17cm          | 1                       |
| 24  | S 03-011   | Mayo Dissecting Scissors, Curved, TC Blades        | 17cm          | 1                       |
| 25  | S 03-035   | Metazenbaum Dissecting Scissors, Curved, TC Blades | 18cm          | 1                       |
| 26  | S 11-055   | Mayo-Hegar, Needle Holder, TC Jaws                 | 16cm          | 1                       |
| 27  | S 11-056   | Mayo-Hegar, Needle Holder, TC Jaws                 | 18cm          | 1                       |
|     |            |                                                    |               |                         |

### Appendectomy & Hernia Set

19