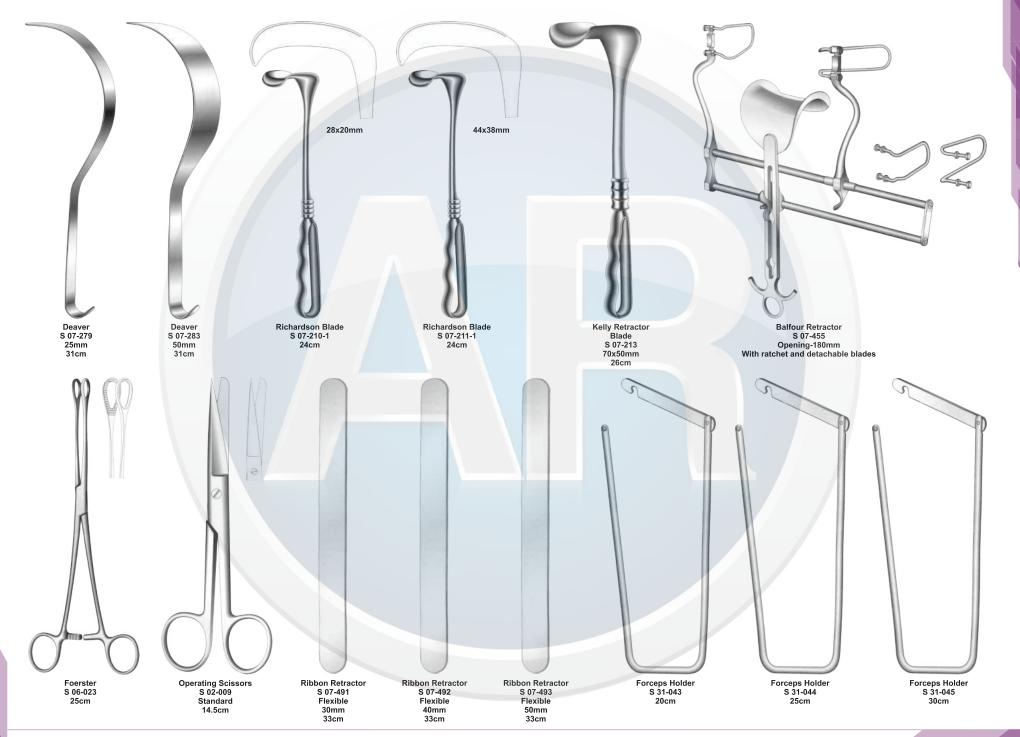

# Beta health

| No. | Code       | Discription                                                                              | Size   | Quantity | General Surgery                       |
|-----|------------|------------------------------------------------------------------------------------------|--------|----------|---------------------------------------|
| 1   | S-09-037   | Yankauer Suction Tube                                                                    | 27cm   | 1        | 110-251                               |
|     | S-09-041   | Poole Suction Tube, Straight, Diameter 10mm / Fr.30                                      |        |          |                                       |
| 2   |            | Scalpel Handle, Solid, Straight                                                          | 22cm   | 1        | 1. Basic Laparotomy Set               |
| 3   | S-01-044   | Scalpel Handle, Solid, Straight                                                          | No. 3  | 2        | Contains 109 pieces of 56 instruments |
| 4   | S-01-045   |                                                                                          | No. 4  | 2        |                                       |
| 5   | S-01-035   | Scalpel Handle, Solid, Straight                                                          | No. 7  | 1        |                                       |
| 6   | S-04-004   | Dressing Forceps, Standard                                                               | 14.5cm | 1        |                                       |
| 7   | S 04-089   | Tissue Forceps, 1 x2 Teeth                                                               | 14.5cm | 1        |                                       |
| 8   | S 04-022   | Adson Dressing Forecps, Serrated                                                         | 12cm   | 1        |                                       |
| 9   | S 04-122   | Adson Tissue Forceps, 1 x 2 Teeth                                                        | 12cm   | 1        |                                       |
| 10  | S 04-036   | Cushing Dressing Forceps, Serrated, Straight                                             | 17.5cm | 1        |                                       |
| 11  | S 04-261   | Cushing Tissue Forceps, 1 x 2 Teeth, Straight                                            | 17cm   | 1        |                                       |
| 12  | S 04-155   | Russ- Modell Dissecting Forceps                                                          | 20cm   | 1        |                                       |
| 13  | S 05-085   | Halsted Mosquito Forceps, Straight                                                       | 12.5cm | 6        |                                       |
| 14  | S 05-087   | Halsted Mosquito Forceps, Curved                                                         | 12.5cm | 6        |                                       |
| 15  | S 05-119   | Kelly Forceps, Straight                                                                  | 14cm   | 6        |                                       |
| 16  | S 05-120   | Kelly Forceps, Curved                                                                    | 14cm   | 12       |                                       |
| 17  | S 05-189   | Rochester-Pean Forceps, Curved                                                           | 16cm   | 6        |                                       |
| 18  | S 05-191   | Rochester-Pean Forceps, Curved                                                           | 20cm   | 2        |                                       |
| 19  | S 05-197   | Rochester-Ochsner Forceps, Straight, 1 x 2 Teeth                                         | 16cm   | 4        |                                       |
| 20  | S 05-217   | Baby Mixter Forceps, Full Curved                                                         | 18cm   | 1        |                                       |
| 21  | S 05-277   | Mixter Forceps                                                                           | 23cm   | 1        |                                       |
| 22  | S 05-274   | Mixter Forceps, Full Curved                                                              | 18cm   | 1        |                                       |
| 23  | S 05-285   | Lahey Gall Duct Forceps                                                                  | 19cm   | 2        |                                       |
| 24  | S 05-140   | Schnidt Tonsil Forceps, Slight Curved                                                    | 19cm   | 4        |                                       |
| 25  | S 05-347   | Backhaus Towel Clamp Forceps                                                             | 13cm   | 8        |                                       |
| 26  | S 07-317   | Parker-Langenbeck Retractor, Set of 2                                                    | 21cm   | 1        |                                       |
| 20  | S 07-318   | Goelet Retractor, 40 x 40mm, 30 x 30mm                                                   | 19cm   | 2        |                                       |
| 28  | S 07-279   | Deaver Retractor, 25mm                                                                   | 30cm   | 1        |                                       |
| 20  | S 07-283   | Deaver Retractor, 50mm                                                                   | 30cm   | 1        |                                       |
| 30  | S 07-205   | Richardson Retractor, Blade, 28 x 20mm                                                   |        | 1        |                                       |
| 30  |            | Richardson Retractor, Blade, 44 x 38mm                                                   | 24cm   |          |                                       |
|     | S 07-211-1 |                                                                                          | 24cm   | 1        |                                       |
| 32  | S 07-213   | Kelly ReTractor, Blade, 65 x 50mm<br>Balfour Retractor With Inerchangeable, Blades 180mm | 26cm   | 1        |                                       |
| 33  | S 07-447   |                                                                                          | 05     | 1        |                                       |
| 34  | S 06-023   | Foerster Sponge Forceps, Straight, Serrated                                              | 25cm   | 1        |                                       |
| 35  | S 02-009   | Operating Scissors, Straight, Sharp/Blunt                                                | 14.5cm | 1        |                                       |
| 36  | S 07-491   | Ribbon Retractor, Flexible, 30mm                                                         | 33cm   | 1        |                                       |
| 37  | S 07-492   | Ribbon Retractor, Flexible, 40mm                                                         | 33cm   | 1        |                                       |
| 38  | S 07-493   | Ribbon Retractor, Flexible, 50mm                                                         | 33cm   | 1        |                                       |
| 39  | S 31-043   | Forceps Holder                                                                           | 20cm   | 1        |                                       |
| 40  | S 31-044   | Forceps Holder                                                                           | 25cm   | 1        |                                       |
| 41  | S 31-045   | Forceps Holder                                                                           | 30cm   | 1        |                                       |
| 42  | S 15-115   | DeBakery Tissue Forceps                                                                  | 20cm   | 1        |                                       |
| 43  | S 19-025   | Babcock Tissue Forceps, Straight                                                         | 16cm   | 1        |                                       |
| 44  | S 19-024   | Babcock Tissue Forceps, Straight                                                         | 24cm   | 2        |                                       |
| 45  | S 19-002   | Allis Tissue Forceps, 4 x 5 Teeth                                                        | 15cm   | 2        |                                       |
| 46  | S 19-005   | Allis Tissue Forceps, 5 x 6 Teeth                                                        | 25cm   | 2        |                                       |
| 47  | S 03-008   | Mayo Operating Scissors, Straight, TC Blades                                             | 17cm   | 2        |                                       |
| 48  | S 03-011   | Mayo Operating Scissors, Curved, TC Blades                                               | 17cm   | 1        |                                       |
| 49  | S 03-031   | Metzenbaum Scissors, Straight, TC Blades                                                 | 23cm   | 1        |                                       |
| 50  | S 03-035   | Metzenbaum Scissors, Curved, TC Blades                                                   | 18cm   | 1        |                                       |
| 51  | S 03-037   | Metzenbaum Scissors, Curved, TC Blades                                                   | 23cm   | 1        |                                       |
| 52  | S 11-055   | Mayo-Hegar, Needle Holder, TC Jaws                                                       | 16cm   | 1        |                                       |
| 53  | S 11-056   | Mayo-Hegar, Needle Holder, TC Jaws                                                       | 18cm   | 1        |                                       |
| 54  | S 11-057   | Mayo-Hegar, Needle Holder, TC Jaws                                                       | 20cm   | 1        |                                       |
| 55  | S 11-062   | Mayo-Hegar, Needle Holder, TC Jaws                                                       | 26cm   | 1        |                                       |
| 56  | S 31-053   | Stainless Steel Ruler                                                                    | 15cm   | 1        |                                       |
|     |            |                                                                                          |        |          |                                       |

#### **Basic Laparotomy Set**

www.ar-instrumed.com

#### **Basic Laparotomy Set**

### **Basic Laparotomy Set**

www.ar-instrumed.com