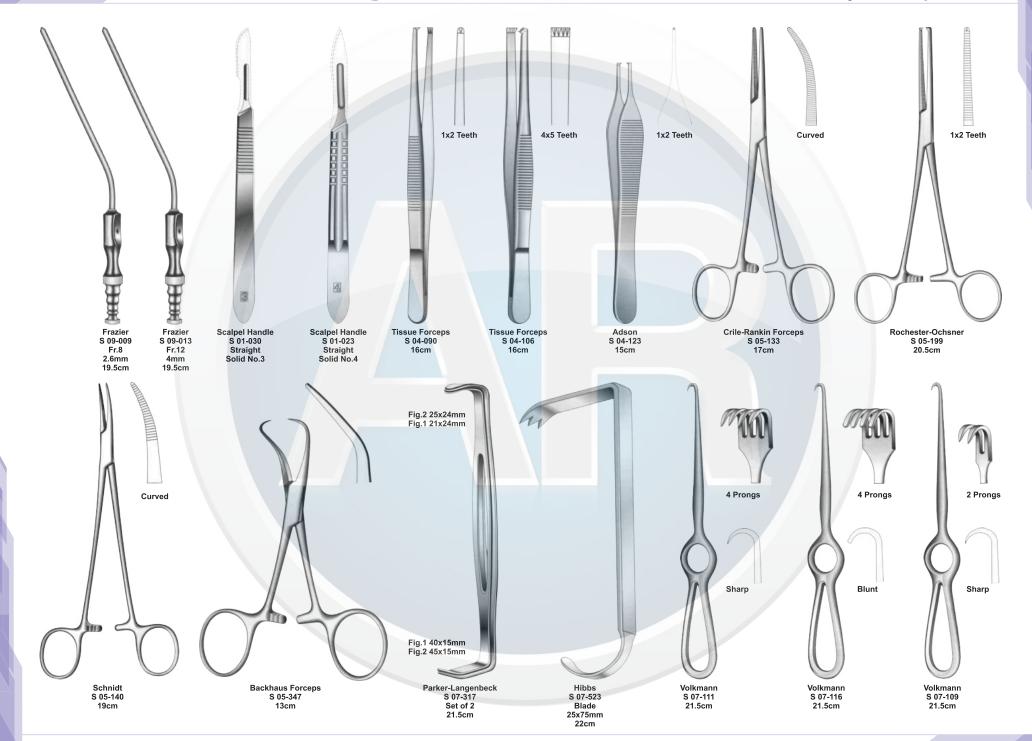

# Beta health

| No. | Code       | Discription                                                                              | Size   | Quantity | General Surgery                       |
|-----|------------|------------------------------------------------------------------------------------------|--------|----------|---------------------------------------|
| 1   | S-09-037   | Yankauer Suction Tube                                                                    | 27cm   | 1        | 110-251                               |
|     | S-09-041   | Poole Suction Tube, Straight, Diameter 10mm / Fr.30                                      |        |          |                                       |
| 2   |            | Scalpel Handle, Solid, Straight                                                          | 22cm   | 1        | 1. Basic Laparotomy Set               |
| 3   | S-01-044   | Scalpel Handle, Solid, Straight                                                          | No. 3  | 2        | Contains 109 pieces of 56 instruments |
| 4   | S-01-045   |                                                                                          | No. 4  | 2        |                                       |
| 5   | S-01-035   | Scalpel Handle, Solid, Straight                                                          | No. 7  | 1        |                                       |
| 6   | S-04-004   | Dressing Forceps, Standard                                                               | 14.5cm | 1        |                                       |
| 7   | S 04-089   | Tissue Forceps, 1 x2 Teeth                                                               | 14.5cm | 1        |                                       |
| 8   | S 04-022   | Adson Dressing Forecps, Serrated                                                         | 12cm   | 1        |                                       |
| 9   | S 04-122   | Adson Tissue Forceps, 1 x 2 Teeth                                                        | 12cm   | 1        |                                       |
| 10  | S 04-036   | Cushing Dressing Forceps, Serrated, Straight                                             | 17.5cm | 1        |                                       |
| 11  | S 04-261   | Cushing Tissue Forceps, 1 x 2 Teeth, Straight                                            | 17cm   | 1        |                                       |
| 12  | S 04-155   | Russ- Modell Dissecting Forceps                                                          | 20cm   | 1        |                                       |
| 13  | S 05-085   | Halsted Mosquito Forceps, Straight                                                       | 12.5cm | 6        |                                       |
| 14  | S 05-087   | Halsted Mosquito Forceps, Curved                                                         | 12.5cm | 6        |                                       |
| 15  | S 05-119   | Kelly Forceps, Straight                                                                  | 14cm   | 6        |                                       |
| 16  | S 05-120   | Kelly Forceps, Curved                                                                    | 14cm   | 12       |                                       |
| 17  | S 05-189   | Rochester-Pean Forceps, Curved                                                           | 16cm   | 6        |                                       |
| 18  | S 05-191   | Rochester-Pean Forceps, Curved                                                           | 20cm   | 2        |                                       |
| 19  | S 05-197   | Rochester-Ochsner Forceps, Straight, 1 x 2 Teeth                                         | 16cm   | 4        |                                       |
| 20  | S 05-217   | Baby Mixter Forceps, Full Curved                                                         | 18cm   | 1        |                                       |
| 21  | S 05-277   | Mixter Forceps                                                                           | 23cm   | 1        |                                       |
| 22  | S 05-274   | Mixter Forceps, Full Curved                                                              | 18cm   | 1        |                                       |
| 23  | S 05-285   | Lahey Gall Duct Forceps                                                                  | 19cm   | 2        |                                       |
| 24  | S 05-140   | Schnidt Tonsil Forceps, Slight Curved                                                    | 19cm   | 4        |                                       |
| 25  | S 05-347   | Backhaus Towel Clamp Forceps                                                             | 13cm   | 8        |                                       |
| 26  | S 07-317   | Parker-Langenbeck Retractor, Set of 2                                                    | 21cm   | 1        |                                       |
| 20  | S 07-318   | Goelet Retractor, 40 x 40mm, 30 x 30mm                                                   | 19cm   | 2        |                                       |
| 28  | S 07-279   | Deaver Retractor, 25mm                                                                   | 30cm   | 1        |                                       |
| 20  | S 07-283   | Deaver Retractor, 50mm                                                                   | 30cm   | 1        |                                       |
| 30  | S 07-205   | Richardson Retractor, Blade, 28 x 20mm                                                   |        | 1        |                                       |
| 30  |            | Richardson Retractor, Blade, 44 x 38mm                                                   | 24cm   |          |                                       |
|     | S 07-211-1 |                                                                                          | 24cm   | 1        |                                       |
| 32  | S 07-213   | Kelly ReTractor, Blade, 65 x 50mm<br>Balfour Retractor With Inerchangeable, Blades 180mm | 26cm   | 1        |                                       |
| 33  | S 07-447   |                                                                                          | 05     | 1        |                                       |
| 34  | S 06-023   | Foerster Sponge Forceps, Straight, Serrated                                              | 25cm   | 1        |                                       |
| 35  | S 02-009   | Operating Scissors, Straight, Sharp/Blunt                                                | 14.5cm | 1        |                                       |
| 36  | S 07-491   | Ribbon Retractor, Flexible, 30mm                                                         | 33cm   | 1        |                                       |
| 37  | S 07-492   | Ribbon Retractor, Flexible, 40mm                                                         | 33cm   | 1        |                                       |
| 38  | S 07-493   | Ribbon Retractor, Flexible, 50mm                                                         | 33cm   | 1        |                                       |
| 39  | S 31-043   | Forceps Holder                                                                           | 20cm   | 1        |                                       |
| 40  | S 31-044   | Forceps Holder                                                                           | 25cm   | 1        |                                       |
| 41  | S 31-045   | Forceps Holder                                                                           | 30cm   | 1        |                                       |
| 42  | S 15-115   | DeBakery Tissue Forceps                                                                  | 20cm   | 1        |                                       |
| 43  | S 19-025   | Babcock Tissue Forceps, Straight                                                         | 16cm   | 1        |                                       |
| 44  | S 19-024   | Babcock Tissue Forceps, Straight                                                         | 24cm   | 2        |                                       |
| 45  | S 19-002   | Allis Tissue Forceps, 4 x 5 Teeth                                                        | 15cm   | 2        |                                       |
| 46  | S 19-005   | Allis Tissue Forceps, 5 x 6 Teeth                                                        | 25cm   | 2        |                                       |
| 47  | S 03-008   | Mayo Operating Scissors, Straight, TC Blades                                             | 17cm   | 2        |                                       |
| 48  | S 03-011   | Mayo Operating Scissors, Curved, TC Blades                                               | 17cm   | 1        |                                       |
| 49  | S 03-031   | Metzenbaum Scissors, Straight, TC Blades                                                 | 23cm   | 1        |                                       |
| 50  | S 03-035   | Metzenbaum Scissors, Curved, TC Blades                                                   | 18cm   | 1        |                                       |
| 51  | S 03-037   | Metzenbaum Scissors, Curved, TC Blades                                                   | 23cm   | 1        |                                       |
| 52  | S 11-055   | Mayo-Hegar, Needle Holder, TC Jaws                                                       | 16cm   | 1        |                                       |
| 53  | S 11-056   | Mayo-Hegar, Needle Holder, TC Jaws                                                       | 18cm   | 1        |                                       |
| 54  | S 11-057   | Mayo-Hegar, Needle Holder, TC Jaws                                                       | 20cm   | 1        |                                       |
| 55  | S 11-062   | Mayo-Hegar, Needle Holder, TC Jaws                                                       | 26cm   | 1        |                                       |
| 56  | S 31-053   | Stainless Steel Ruler                                                                    | 15cm   | 1        |                                       |
|     |            |                                                                                          |        |          |                                       |