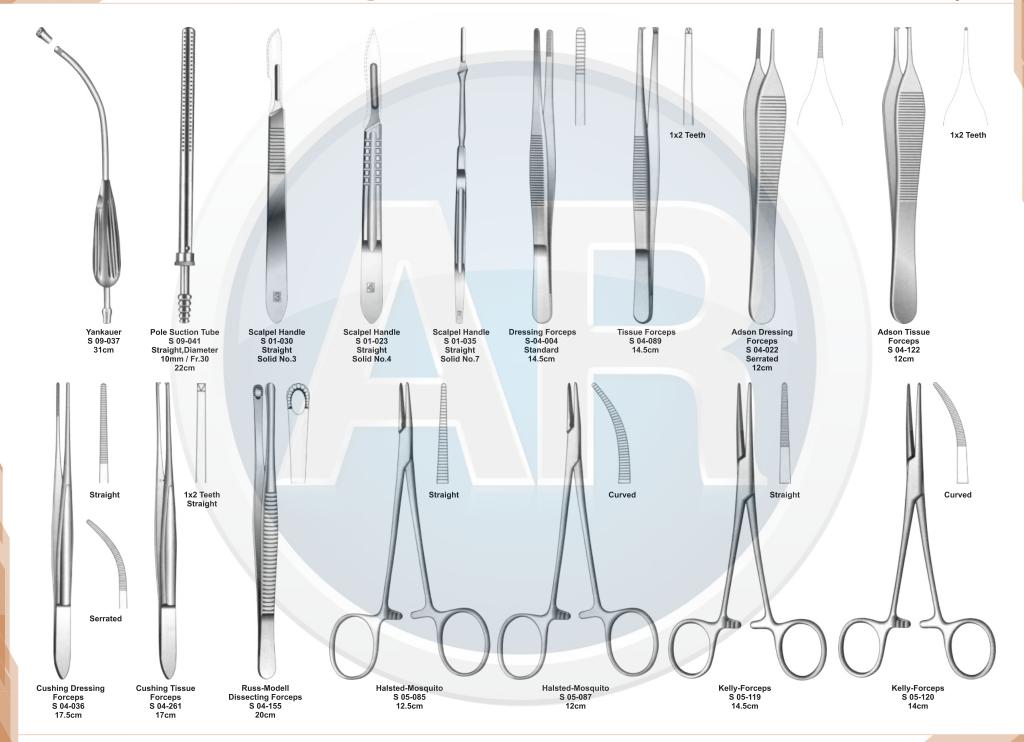

# Beta health

| No. | Code       | Discription                                                                              | Size   | Quantity | General Surgery                       |
|-----|------------|------------------------------------------------------------------------------------------|--------|----------|---------------------------------------|
| 1   | S-09-037   | Yankauer Suction Tube                                                                    | 27cm   | 1        | 110-251                               |
|     | S-09-041   | Poole Suction Tube, Straight, Diameter 10mm / Fr.30                                      |        |          |                                       |
| 2   |            | Scalpel Handle, Solid, Straight                                                          | 22cm   | 1        | 1. Basic Laparotomy Set               |
| 3   | S-01-044   | Scalpel Handle, Solid, Straight                                                          | No. 3  | 2        | Contains 109 pieces of 56 instruments |
| 4   | S-01-045   |                                                                                          | No. 4  | 2        |                                       |
| 5   | S-01-035   | Scalpel Handle, Solid, Straight                                                          | No. 7  | 1        |                                       |
| 6   | S-04-004   | Dressing Forceps, Standard                                                               | 14.5cm | 1        |                                       |
| 7   | S 04-089   | Tissue Forceps, 1 x2 Teeth                                                               | 14.5cm | 1        |                                       |
| 8   | S 04-022   | Adson Dressing Forecps, Serrated                                                         | 12cm   | 1        |                                       |
| 9   | S 04-122   | Adson Tissue Forceps, 1 x 2 Teeth                                                        | 12cm   | 1        |                                       |
| 10  | S 04-036   | Cushing Dressing Forceps, Serrated, Straight                                             | 17.5cm | 1        |                                       |
| 11  | S 04-261   | Cushing Tissue Forceps, 1 x 2 Teeth, Straight                                            | 17cm   | 1        |                                       |
| 12  | S 04-155   | Russ- Modell Dissecting Forceps                                                          | 20cm   | 1        |                                       |
| 13  | S 05-085   | Halsted Mosquito Forceps, Straight                                                       | 12.5cm | 6        |                                       |
| 14  | S 05-087   | Halsted Mosquito Forceps, Curved                                                         | 12.5cm | 6        |                                       |
| 15  | S 05-119   | Kelly Forceps, Straight                                                                  | 14cm   | 6        |                                       |
| 16  | S 05-120   | Kelly Forceps, Curved                                                                    | 14cm   | 12       |                                       |
| 17  | S 05-189   | Rochester-Pean Forceps, Curved                                                           | 16cm   | 6        |                                       |
| 18  | S 05-191   | Rochester-Pean Forceps, Curved                                                           | 20cm   | 2        |                                       |
| 19  | S 05-197   | Rochester-Ochsner Forceps, Straight, 1 x 2 Teeth                                         | 16cm   | 4        |                                       |
| 20  | S 05-217   | Baby Mixter Forceps, Full Curved                                                         | 18cm   | 1        |                                       |
| 21  | S 05-277   | Mixter Forceps                                                                           | 23cm   | 1        |                                       |
| 22  | S 05-274   | Mixter Forceps, Full Curved                                                              | 18cm   | 1        |                                       |
| 23  | S 05-285   | Lahey Gall Duct Forceps                                                                  | 19cm   | 2        |                                       |
| 24  | S 05-140   | Schnidt Tonsil Forceps, Slight Curved                                                    | 19cm   | 4        |                                       |
| 25  | S 05-347   | Backhaus Towel Clamp Forceps                                                             | 13cm   | 8        |                                       |
| 26  | S 07-317   | Parker-Langenbeck Retractor, Set of 2                                                    | 21cm   | 1        |                                       |
| 20  | S 07-318   | Goelet Retractor, 40 x 40mm, 30 x 30mm                                                   | 19cm   | 2        |                                       |
| 28  | S 07-279   | Deaver Retractor, 25mm                                                                   | 30cm   | 1        |                                       |
| 20  | S 07-283   | Deaver Retractor, 50mm                                                                   | 30cm   | 1        |                                       |
| 30  | S 07-205   | Richardson Retractor, Blade, 28 x 20mm                                                   |        | 1        |                                       |
| 30  |            | Richardson Retractor, Blade, 44 x 38mm                                                   | 24cm   |          |                                       |
|     | S 07-211-1 |                                                                                          | 24cm   | 1        |                                       |
| 32  | S 07-213   | Kelly ReTractor, Blade, 65 x 50mm<br>Balfour Retractor With Inerchangeable, Blades 180mm | 26cm   | 1        |                                       |
| 33  | S 07-447   |                                                                                          | 05     | 1        |                                       |
| 34  | S 06-023   | Foerster Sponge Forceps, Straight, Serrated                                              | 25cm   | 1        |                                       |
| 35  | S 02-009   | Operating Scissors, Straight, Sharp/Blunt                                                | 14.5cm | 1        |                                       |
| 36  | S 07-491   | Ribbon Retractor, Flexible, 30mm                                                         | 33cm   | 1        |                                       |
| 37  | S 07-492   | Ribbon Retractor, Flexible, 40mm                                                         | 33cm   | 1        |                                       |
| 38  | S 07-493   | Ribbon Retractor, Flexible, 50mm                                                         | 33cm   | 1        |                                       |
| 39  | S 31-043   | Forceps Holder                                                                           | 20cm   | 1        |                                       |
| 40  | S 31-044   | Forceps Holder                                                                           | 25cm   | 1        |                                       |
| 41  | S 31-045   | Forceps Holder                                                                           | 30cm   | 1        |                                       |
| 42  | S 15-115   | DeBakery Tissue Forceps                                                                  | 20cm   | 1        |                                       |
| 43  | S 19-025   | Babcock Tissue Forceps, Straight                                                         | 16cm   | 1        |                                       |
| 44  | S 19-024   | Babcock Tissue Forceps, Straight                                                         | 24cm   | 2        |                                       |
| 45  | S 19-002   | Allis Tissue Forceps, 4 x 5 Teeth                                                        | 15cm   | 2        |                                       |
| 46  | S 19-005   | Allis Tissue Forceps, 5 x 6 Teeth                                                        | 25cm   | 2        |                                       |
| 47  | S 03-008   | Mayo Operating Scissors, Straight, TC Blades                                             | 17cm   | 2        |                                       |
| 48  | S 03-011   | Mayo Operating Scissors, Curved, TC Blades                                               | 17cm   | 1        |                                       |
| 49  | S 03-031   | Metzenbaum Scissors, Straight, TC Blades                                                 | 23cm   | 1        |                                       |
| 50  | S 03-035   | Metzenbaum Scissors, Curved, TC Blades                                                   | 18cm   | 1        |                                       |
| 51  | S 03-037   | Metzenbaum Scissors, Curved, TC Blades                                                   | 23cm   | 1        |                                       |
| 52  | S 11-055   | Mayo-Hegar, Needle Holder, TC Jaws                                                       | 16cm   | 1        |                                       |
| 53  | S 11-056   | Mayo-Hegar, Needle Holder, TC Jaws                                                       | 18cm   | 1        |                                       |
| 54  | S 11-057   | Mayo-Hegar, Needle Holder, TC Jaws                                                       | 20cm   | 1        |                                       |
| 55  | S 11-062   | Mayo-Hegar, Needle Holder, TC Jaws                                                       | 26cm   | 1        |                                       |
| 56  | S 31-053   | Stainless Steel Ruler                                                                    | 15cm   | 1        |                                       |
|     |            |                                                                                          |        |          |                                       |

#### **Basic Laparotomy Set**

www.ar-instrumed.com

#### **Basic Laparotomy Set**

### **Basic Laparotomy Set**

www.ar-instrumed.com