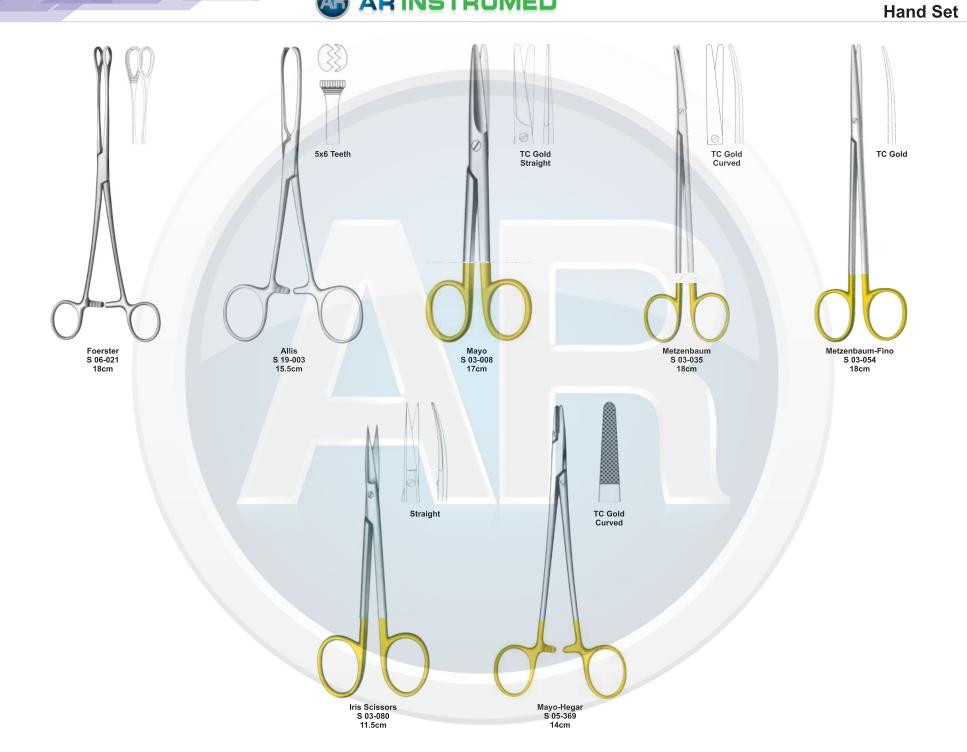

www.ar-instrumed.com

General Surgery **110-253 4. Hand Set** Contains 48 pieces of 19 instruments

| No. | Code     | Discription                                        | Size   | Quantity |
|-----|----------|----------------------------------------------------|--------|----------|
| 1   | S 01-030 | Standard Scalpel Handle, Solid, Straight           | No. 3  | 2        |
| 2   | S 04-004 | Standard Dressing Forceps                          | 14.5cm | 2        |
| 3   | S 04-089 | Tissue Forceps, 1 x 2 Teeth                        | 14.5cm | 2        |
| 4   | S 04-021 | Adson Dressing Forceps, Serrated                   | 12cm   | 2        |
| 5   | S 04-112 | Adson Tissue Forceps, 1 x 2 Teeth                  | 12cm   | 2        |
| 6   | S 05-085 | Halsted Mosquito Forceps, Straight                 | 12.5cm | 6        |
| 7   | S 05-087 | Halsted Mosquito Forceps, Curved                   | 12.5cm | 6        |
| 8   | S 05-122 | Kelly Forceps, Curved                              | 14cm   | 6        |
| 9   | S 05-345 | Backhaus Towel Clamp                               | 9cm    | 4        |
| 10  | S 07-050 | Rigid Shaft Retractor, 1 Sharp Prong               | 16cm   | 2        |
| 11  | S 07-114 | Valkman Retractor, 2 Prongs, Blunt                 | 21.5cm | 2        |
| 12  | S 07-069 | Cushing Retractor                                  | 20cm   | 2        |
| 13  | S 06-021 | Foerster Sponge Forceps, Straight, Serrated        | 18cm   | 2        |
| 14  | S 19-003 | Allis Tissue Forceps, 5 x 6 Teeth                  | 15cm   | 2        |
| 15  | S 03-008 | Mayo Dissecting Scissors, Straight, TC Blasdes     | 17cm   | 1        |
| 16  | S 03-035 | Metazenbaum Dissecting Scissors, Curved, TC Blades | 18cm   | 1        |
| 17  | S 03-054 | Metazenbaum Scissors, Curved, Delicate, TC Blades  | 18cm   | 1        |
| 18  | S 03-080 | Iris Scissors, Straight, TC Blades                 | 11.5cm | 1        |
| 19  | S 05-369 | Mayo-Hegar, Needle Holder, TC Jaws                 | 14cm   | 2        |