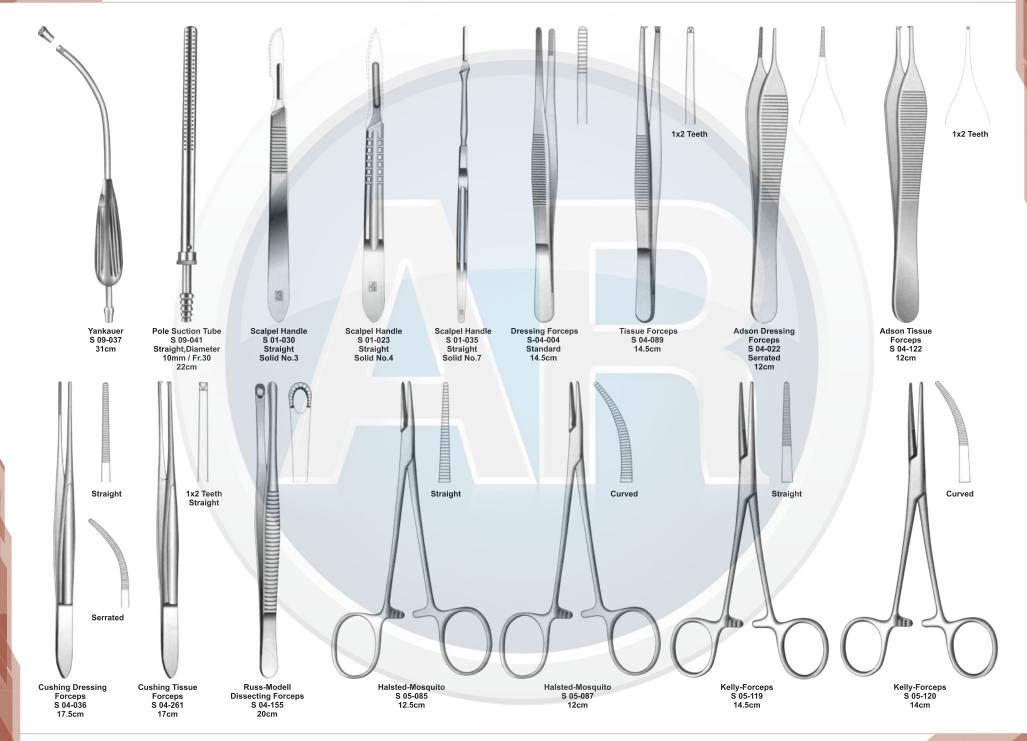

# Beta health

| No. | Code       | Discription                                                                              | Size   | Quantity | General Surgery                       |
|-----|------------|------------------------------------------------------------------------------------------|--------|----------|---------------------------------------|
| 1   | S-09-037   | Yankauer Suction Tube                                                                    | 27cm   | 1        | 110-251                               |
|     | S-09-041   | Poole Suction Tube, Straight, Diameter 10mm / Fr.30                                      |        |          |                                       |
| 2   |            | Scalpel Handle, Solid, Straight                                                          | 22cm   | 1        | 1. Basic Laparotomy Set               |
| 3   | S-01-044   | Scalpel Handle, Solid, Straight                                                          | No. 3  | 2        | Contains 109 pieces of 56 instruments |
| 4   | S-01-045   |                                                                                          | No. 4  | 2        |                                       |
| 5   | S-01-035   | Scalpel Handle, Solid, Straight                                                          | No. 7  | 1        |                                       |
| 6   | S-04-004   | Dressing Forceps, Standard                                                               | 14.5cm | 1        |                                       |
| 7   | S 04-089   | Tissue Forceps, 1 x2 Teeth                                                               | 14.5cm | 1        |                                       |
| 8   | S 04-022   | Adson Dressing Forecps, Serrated                                                         | 12cm   | 1        |                                       |
| 9   | S 04-122   | Adson Tissue Forceps, 1 x 2 Teeth                                                        | 12cm   | 1        |                                       |
| 10  | S 04-036   | Cushing Dressing Forceps, Serrated, Straight                                             | 17.5cm | 1        |                                       |
| 11  | S 04-261   | Cushing Tissue Forceps, 1 x 2 Teeth, Straight                                            | 17cm   | 1        |                                       |
| 12  | S 04-155   | Russ- Modell Dissecting Forceps                                                          | 20cm   | 1        |                                       |
| 13  | S 05-085   | Halsted Mosquito Forceps, Straight                                                       | 12.5cm | 6        |                                       |
| 14  | S 05-087   | Halsted Mosquito Forceps, Curved                                                         | 12.5cm | 6        |                                       |
| 15  | S 05-119   | Kelly Forceps, Straight                                                                  | 14cm   | 6        |                                       |
| 16  | S 05-120   | Kelly Forceps, Curved                                                                    | 14cm   | 12       |                                       |
| 17  | S 05-189   | Rochester-Pean Forceps, Curved                                                           | 16cm   | 6        |                                       |
| 18  | S 05-191   | Rochester-Pean Forceps, Curved                                                           | 20cm   | 2        |                                       |
| 19  | S 05-197   | Rochester-Ochsner Forceps, Straight, 1 x 2 Teeth                                         | 16cm   | 4        |                                       |
| 20  | S 05-217   | Baby Mixter Forceps, Full Curved                                                         | 18cm   | 1        |                                       |
| 21  | S 05-277   | Mixter Forceps                                                                           | 23cm   | 1        |                                       |
| 22  | S 05-274   | Mixter Forceps, Full Curved                                                              | 18cm   | 1        |                                       |
| 23  | S 05-285   | Lahey Gall Duct Forceps                                                                  | 19cm   | 2        |                                       |
| 24  | S 05-140   | Schnidt Tonsil Forceps, Slight Curved                                                    | 19cm   | 4        |                                       |
| 25  | S 05-347   | Backhaus Towel Clamp Forceps                                                             | 13cm   | 8        |                                       |
| 26  | S 07-317   | Parker-Langenbeck Retractor, Set of 2                                                    | 21cm   | 1        |                                       |
| 20  | S 07-318   | Goelet Retractor, 40 x 40mm, 30 x 30mm                                                   | 19cm   | 2        |                                       |
| 28  | S 07-279   | Deaver Retractor, 25mm                                                                   | 30cm   | 1        |                                       |
| 20  | S 07-283   | Deaver Retractor, 50mm                                                                   | 30cm   | 1        |                                       |
| 30  | S 07-205   | Richardson Retractor, Blade, 28 x 20mm                                                   |        | 1        |                                       |
| 30  |            | Richardson Retractor, Blade, 44 x 38mm                                                   | 24cm   |          |                                       |
|     | S 07-211-1 |                                                                                          | 24cm   | 1        |                                       |
| 32  | S 07-213   | Kelly ReTractor, Blade, 65 x 50mm<br>Balfour Retractor With Inerchangeable, Blades 180mm | 26cm   | 1        |                                       |
| 33  | S 07-447   |                                                                                          | 05     | 1        |                                       |
| 34  | S 06-023   | Foerster Sponge Forceps, Straight, Serrated                                              | 25cm   | 1        |                                       |
| 35  | S 02-009   | Operating Scissors, Straight, Sharp/Blunt                                                | 14.5cm | 1        |                                       |
| 36  | S 07-491   | Ribbon Retractor, Flexible, 30mm                                                         | 33cm   | 1        |                                       |
| 37  | S 07-492   | Ribbon Retractor, Flexible, 40mm                                                         | 33cm   | 1        |                                       |
| 38  | S 07-493   | Ribbon Retractor, Flexible, 50mm                                                         | 33cm   | 1        |                                       |
| 39  | S 31-043   | Forceps Holder                                                                           | 20cm   | 1        |                                       |
| 40  | S 31-044   | Forceps Holder                                                                           | 25cm   | 1        |                                       |
| 41  | S 31-045   | Forceps Holder                                                                           | 30cm   | 1        |                                       |
| 42  | S 15-115   | DeBakery Tissue Forceps                                                                  | 20cm   | 1        |                                       |
| 43  | S 19-025   | Babcock Tissue Forceps, Straight                                                         | 16cm   | 1        |                                       |
| 44  | S 19-024   | Babcock Tissue Forceps, Straight                                                         | 24cm   | 2        |                                       |
| 45  | S 19-002   | Allis Tissue Forceps, 4 x 5 Teeth                                                        | 15cm   | 2        |                                       |
| 46  | S 19-005   | Allis Tissue Forceps, 5 x 6 Teeth                                                        | 25cm   | 2        |                                       |
| 47  | S 03-008   | Mayo Operating Scissors, Straight, TC Blades                                             | 17cm   | 2        |                                       |
| 48  | S 03-011   | Mayo Operating Scissors, Curved, TC Blades                                               | 17cm   | 1        |                                       |
| 49  | S 03-031   | Metzenbaum Scissors, Straight, TC Blades                                                 | 23cm   | 1        |                                       |
| 50  | S 03-035   | Metzenbaum Scissors, Curved, TC Blades                                                   | 18cm   | 1        |                                       |
| 51  | S 03-037   | Metzenbaum Scissors, Curved, TC Blades                                                   | 23cm   | 1        |                                       |
| 52  | S 11-055   | Mayo-Hegar, Needle Holder, TC Jaws                                                       | 16cm   | 1        |                                       |
| 53  | S 11-056   | Mayo-Hegar, Needle Holder, TC Jaws                                                       | 18cm   | 1        |                                       |
| 54  | S 11-057   | Mayo-Hegar, Needle Holder, TC Jaws                                                       | 20cm   | 1        |                                       |
| 55  | S 11-062   | Mayo-Hegar, Needle Holder, TC Jaws                                                       | 26cm   | 1        |                                       |
| 56  | S 31-053   | Stainless Steel Ruler                                                                    | 15cm   | 1        |                                       |
|     |            |                                                                                          |        |          |                                       |

#### **Basic Laparotomy Set**

www.ar-instrumed.com

#### **Basic Laparotomy Set**

### **Basic Laparotomy Set**

www.ar-instrumed.com