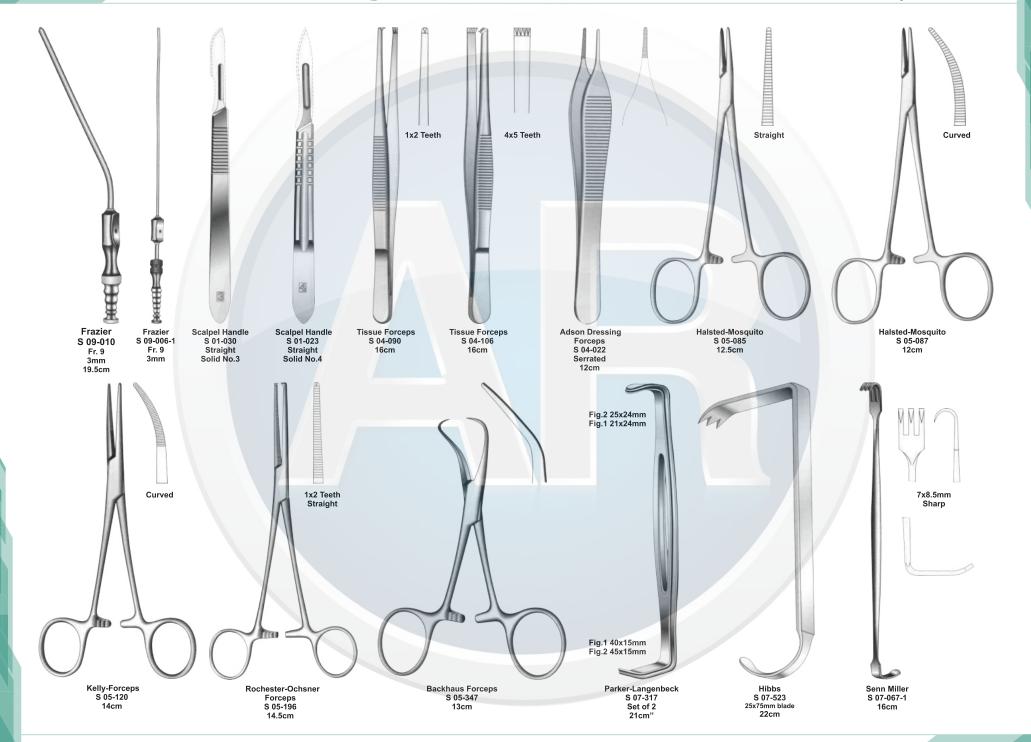

# Beta health

| No. | Code       | Discription                                                                              | Size   | Quantity | General Surgery                       |
|-----|------------|------------------------------------------------------------------------------------------|--------|----------|---------------------------------------|
| 1   | S-09-037   | Yankauer Suction Tube                                                                    | 27cm   | 1        | 110-251                               |
|     | S-09-041   | Poole Suction Tube, Straight, Diameter 10mm / Fr.30                                      |        |          |                                       |
| 2   |            | Scalpel Handle, Solid, Straight                                                          | 22cm   | 1        | 1. Basic Laparotomy Set               |
| 3   | S-01-044   | Scalpel Handle, Solid, Straight                                                          | No. 3  | 2        | Contains 109 pieces of 56 instruments |
| 4   | S-01-045   |                                                                                          | No. 4  | 2        |                                       |
| 5   | S-01-035   | Scalpel Handle, Solid, Straight                                                          | No. 7  | 1        |                                       |
| 6   | S-04-004   | Dressing Forceps, Standard                                                               | 14.5cm | 1        |                                       |
| 7   | S 04-089   | Tissue Forceps, 1 x2 Teeth                                                               | 14.5cm | 1        |                                       |
| 8   | S 04-022   | Adson Dressing Forecps, Serrated                                                         | 12cm   | 1        |                                       |
| 9   | S 04-122   | Adson Tissue Forceps, 1 x 2 Teeth                                                        | 12cm   | 1        |                                       |
| 10  | S 04-036   | Cushing Dressing Forceps, Serrated, Straight                                             | 17.5cm | 1        |                                       |
| 11  | S 04-261   | Cushing Tissue Forceps, 1 x 2 Teeth, Straight                                            | 17cm   | 1        |                                       |
| 12  | S 04-155   | Russ- Modell Dissecting Forceps                                                          | 20cm   | 1        |                                       |
| 13  | S 05-085   | Halsted Mosquito Forceps, Straight                                                       | 12.5cm | 6        |                                       |
| 14  | S 05-087   | Halsted Mosquito Forceps, Curved                                                         | 12.5cm | 6        |                                       |
| 15  | S 05-119   | Kelly Forceps, Straight                                                                  | 14cm   | 6        |                                       |
| 16  | S 05-120   | Kelly Forceps, Curved                                                                    | 14cm   | 12       |                                       |
| 17  | S 05-189   | Rochester-Pean Forceps, Curved                                                           | 16cm   | 6        |                                       |
| 18  | S 05-191   | Rochester-Pean Forceps, Curved                                                           | 20cm   | 2        |                                       |
| 19  | S 05-197   | Rochester-Ochsner Forceps, Straight, 1 x 2 Teeth                                         | 16cm   | 4        |                                       |
| 20  | S 05-217   | Baby Mixter Forceps, Full Curved                                                         | 18cm   | 1        |                                       |
| 21  | S 05-277   | Mixter Forceps                                                                           | 23cm   | 1        |                                       |
| 22  | S 05-274   | Mixter Forceps, Full Curved                                                              | 18cm   | 1        |                                       |
| 23  | S 05-285   | Lahey Gall Duct Forceps                                                                  | 19cm   | 2        |                                       |
| 24  | S 05-140   | Schnidt Tonsil Forceps, Slight Curved                                                    | 19cm   | 4        |                                       |
| 25  | S 05-347   | Backhaus Towel Clamp Forceps                                                             | 13cm   | 8        |                                       |
| 26  | S 07-317   | Parker-Langenbeck Retractor, Set of 2                                                    | 21cm   | 1        |                                       |
| 20  | S 07-318   | Goelet Retractor, 40 x 40mm, 30 x 30mm                                                   | 19cm   | 2        |                                       |
| 28  | S 07-279   | Deaver Retractor, 25mm                                                                   | 30cm   | 1        |                                       |
| 20  | S 07-283   | Deaver Retractor, 50mm                                                                   | 30cm   | 1        |                                       |
| 30  | S 07-205   | Richardson Retractor, Blade, 28 x 20mm                                                   |        | 1        |                                       |
| 30  |            | Richardson Retractor, Blade, 44 x 38mm                                                   | 24cm   |          |                                       |
|     | S 07-211-1 |                                                                                          | 24cm   | 1        |                                       |
| 32  | S 07-213   | Kelly ReTractor, Blade, 65 x 50mm<br>Balfour Retractor With Inerchangeable, Blades 180mm | 26cm   | 1        |                                       |
| 33  | S 07-447   |                                                                                          | 05     | 1        |                                       |
| 34  | S 06-023   | Foerster Sponge Forceps, Straight, Serrated                                              | 25cm   | 1        |                                       |
| 35  | S 02-009   | Operating Scissors, Straight, Sharp/Blunt                                                | 14.5cm | 1        |                                       |
| 36  | S 07-491   | Ribbon Retractor, Flexible, 30mm                                                         | 33cm   | 1        |                                       |
| 37  | S 07-492   | Ribbon Retractor, Flexible, 40mm                                                         | 33cm   | 1        |                                       |
| 38  | S 07-493   | Ribbon Retractor, Flexible, 50mm                                                         | 33cm   | 1        |                                       |
| 39  | S 31-043   | Forceps Holder                                                                           | 20cm   | 1        |                                       |
| 40  | S 31-044   | Forceps Holder                                                                           | 25cm   | 1        |                                       |
| 41  | S 31-045   | Forceps Holder                                                                           | 30cm   | 1        |                                       |
| 42  | S 15-115   | DeBakery Tissue Forceps                                                                  | 20cm   | 1        |                                       |
| 43  | S 19-025   | Babcock Tissue Forceps, Straight                                                         | 16cm   | 1        |                                       |
| 44  | S 19-024   | Babcock Tissue Forceps, Straight                                                         | 24cm   | 2        |                                       |
| 45  | S 19-002   | Allis Tissue Forceps, 4 x 5 Teeth                                                        | 15cm   | 2        |                                       |
| 46  | S 19-005   | Allis Tissue Forceps, 5 x 6 Teeth                                                        | 25cm   | 2        |                                       |
| 47  | S 03-008   | Mayo Operating Scissors, Straight, TC Blades                                             | 17cm   | 2        |                                       |
| 48  | S 03-011   | Mayo Operating Scissors, Curved, TC Blades                                               | 17cm   | 1        |                                       |
| 49  | S 03-031   | Metzenbaum Scissors, Straight, TC Blades                                                 | 23cm   | 1        |                                       |
| 50  | S 03-035   | Metzenbaum Scissors, Curved, TC Blades                                                   | 18cm   | 1        |                                       |
| 51  | S 03-037   | Metzenbaum Scissors, Curved, TC Blades                                                   | 23cm   | 1        |                                       |
| 52  | S 11-055   | Mayo-Hegar, Needle Holder, TC Jaws                                                       | 16cm   | 1        |                                       |
| 53  | S 11-056   | Mayo-Hegar, Needle Holder, TC Jaws                                                       | 18cm   | 1        |                                       |
| 54  | S 11-057   | Mayo-Hegar, Needle Holder, TC Jaws                                                       | 20cm   | 1        |                                       |
| 55  | S 11-062   | Mayo-Hegar, Needle Holder, TC Jaws                                                       | 26cm   | 1        |                                       |
| 56  | S 31-053   | Stainless Steel Ruler                                                                    | 15cm   | 1        |                                       |
|     |            |                                                                                          |        |          |                                       |