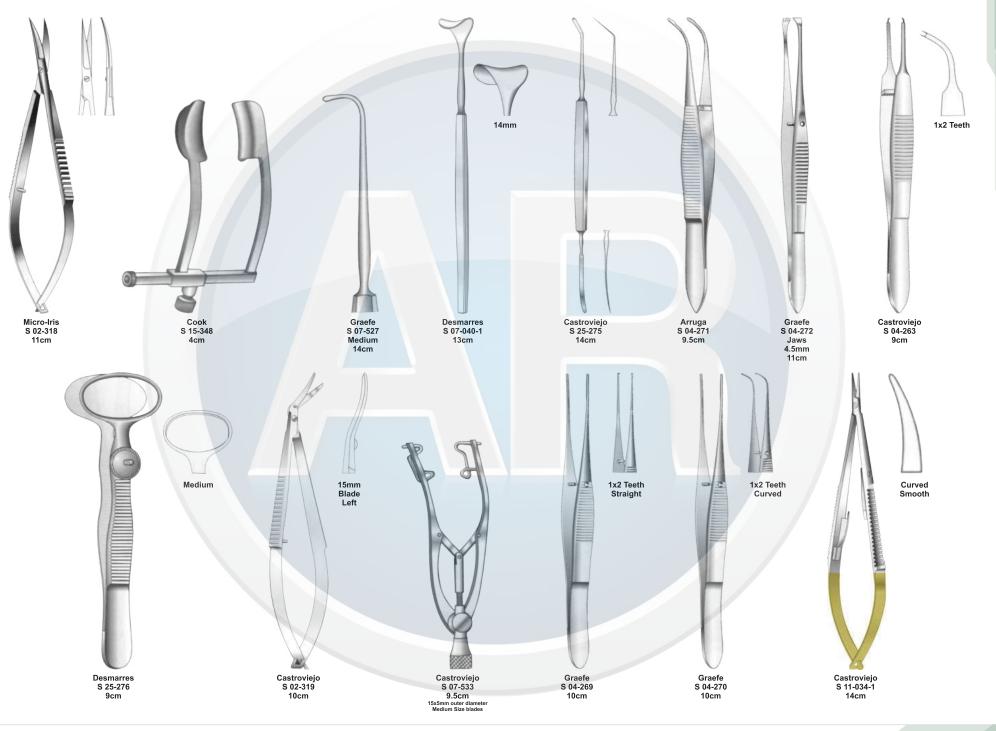

ed, with Lock, TC Jaws | 14cm   | 1        |
|     |            |                                                       |        |          |

www.ar-instrumed.com

**Basic Eye Set** 

H Tuntint 3 01 Micro-Mosquito S 05-107 12cm Castroviejo S 23-001 Scalpel Handle S 01-030 Scalpel Handle S 01-023 Graefe S 04-265 Graefe S 04-266 Micro-Mosquito S 05-106 Backhaus Forceps S 05-345 8cm Straight Solid No.3 Straight Solid No.4 10cm 10cm 12cm 9cm 15mm Measuring range A DESCRIPTION OF THE PARTY OF T 15mm Straight Flat Curved Curved Curved Straight Blade Flat Sharp Blunt Right Castroviejo S 02-316 Iris-Fine S 02-223 Iris-Fine S 02-223-1 Heath-Stitch S 02-322 Micro-Iris S 02-317 Steven S 02-235 Steven S 02-233 11cm With large Rings 10cm 10.5cm 11cm With large Rings 15cm 9cm 10.5cm

## Basic Eye Set





Ophthalmic Surgery **110-292 43. Cataract Surgery Set** Contains 53 pieces of 42 instruments

| <b>N</b> T |            |                                                       |         |          |
|------------|------------|-------------------------------------------------------|---------|----------|
| No.        | Code       | Description                                           | Size    | Quantity |
| 1          | S 23-001   | Castroviejo Clapier                                   | 8cm     | 1        |
| 2          | S 01-030   | Standard Scalpel Handle, Solid, Straight              | No. 3   | 1        |
| 3          | S 01-023   | Standard Scalpel Handle, Solid, Straight              | No. 4   | 1        |
| 4          | S 04-265   | Graefe Iris Forceps