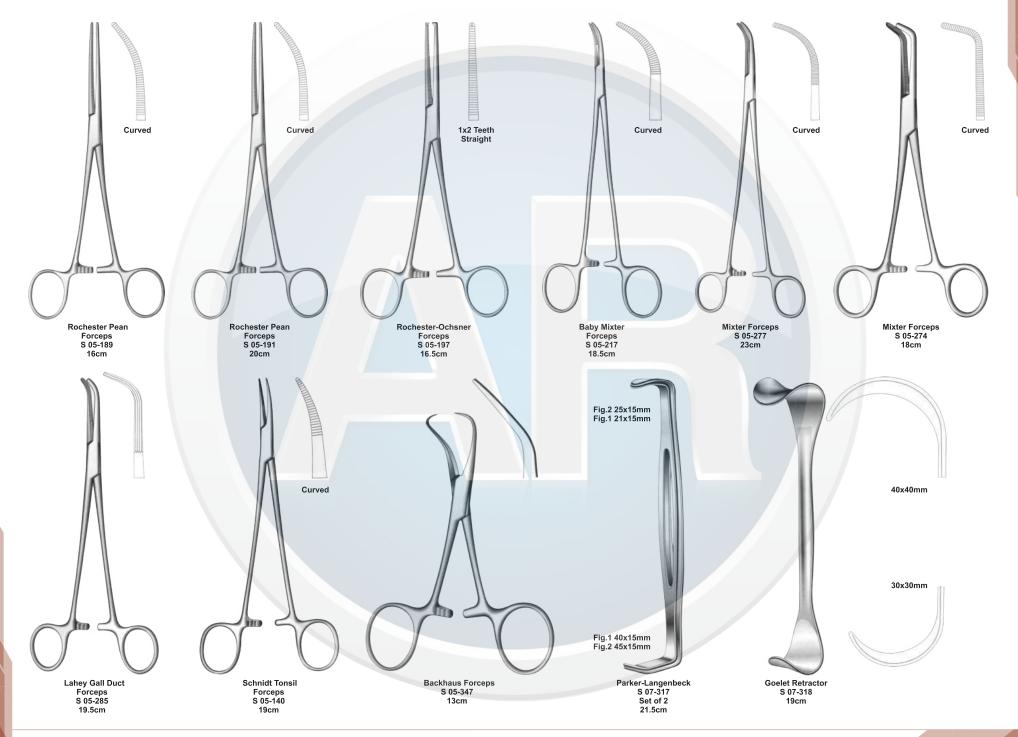

# Beta health

| No. | Code       | Discription                                                                              | Size   | Quantity | General Surgery                       |
|-----|------------|------------------------------------------------------------------------------------------|--------|----------|---------------------------------------|
| 1   | S-09-037   | Yankauer Suction Tube                                                                    | 27cm   | 1        | 110-251                               |
|     | S-09-041   | Poole Suction Tube, Straight, Diameter 10mm / Fr.30                                      |        |          |                                       |
| 2   |            | Scalpel Handle, Solid, Straight                                                          | 22cm   | 1        | 1. Basic Laparotomy Set               |
| 3   | S-01-044   | Scalpel Handle, Solid, Straight                                                          | No. 3  | 2        | Contains 109 pieces of 56 instruments |
| 4   | S-01-045   |                                                                                          | No. 4  | 2        |                                       |
| 5   | S-01-035   | Scalpel Handle, Solid, Straight                                                          | No. 7  | 1        |                                       |
| 6   | S-04-004   | Dressing Forceps, Standard                                                               | 14.5cm | 1        |                                       |
| 7   | S 04-089   | Tissue Forceps, 1 x2 Teeth                                                               | 14.5cm | 1        |                                       |
| 8   | S 04-022   | Adson Dressing Forecps, Serrated                                                         | 12cm   | 1        |                                       |
| 9   | S 04-122   | Adson Tissue Forceps, 1 x 2 Teeth                                                        | 12cm   | 1        |                                       |
| 10  | S 04-036   | Cushing Dressing Forceps, Serrated, Straight                                             | 17.5cm | 1        |                                       |
| 11  | S 04-261   | Cushing Tissue Forceps, 1 x 2 Teeth, Straight                                            | 17cm   | 1        |                                       |
| 12  | S 04-155   | Russ- Modell Dissecting Forceps                                                          | 20cm   | 1        |                                       |
| 13  | S 05-085   | Halsted Mosquito Forceps, Straight                                                       | 12.5cm | 6        |                                       |
| 14  | S 05-087   | Halsted Mosquito Forceps, Curved                                                         | 12.5cm | 6        |                                       |
| 15  | S 05-119   | Kelly Forceps, Straight                                                                  | 14cm   | 6        |                                       |
| 16  | S 05-120   | Kelly Forceps, Curved                                                                    | 14cm   | 12       |                                       |
| 17  | S 05-189   | Rochester-Pean Forceps, Curved                                                           | 16cm   | 6        |                                       |
| 18  | S 05-191   | Rochester-Pean Forceps, Curved                                                           | 20cm   | 2        |                                       |
| 19  | S 05-197   | Rochester-Ochsner Forceps, Straight, 1 x 2 Teeth                                         | 16cm   | 4        |                                       |
| 20  | S 05-217   | Baby Mixter Forceps, Full Curved                                                         | 18cm   | 1        |                                       |
| 21  | S 05-277   | Mixter Forceps                                                                           | 23cm   | 1        |                                       |
| 22  | S 05-274   | Mixter Forceps, Full Curved                                                              | 18cm   | 1        |                                       |
| 23  | S 05-285   | Lahey Gall Duct Forceps                                                                  | 19cm   | 2        |                                       |
| 24  | S 05-140   | Schnidt Tonsil Forceps, Slight Curved                                                    | 19cm   | 4        |                                       |
| 25  | S 05-347   | Backhaus Towel Clamp Forceps                                                             | 13cm   | 8        |                                       |
| 26  | S 07-317   | Parker-Langenbeck Retractor, Set of 2                                                    | 21cm   | 1        |                                       |
| 20  | S 07-318   | Goelet Retractor, 40 x 40mm, 30 x 30mm                                                   | 19cm   | 2        |                                       |
| 28  | S 07-279   | Deaver Retractor, 25mm                                                                   | 30cm   | 1        |                                       |
| 20  | S 07-283   | Deaver Retractor, 50mm                                                                   | 30cm   | 1        |                                       |
| 30  | S 07-205   | Richardson Retractor, Blade, 28 x 20mm                                                   |        | 1        |                                       |
| 30  |            | Richardson Retractor, Blade, 44 x 38mm                                                   | 24cm   |          |                                       |
|     | S 07-211-1 |                                                                                          | 24cm   | 1        |                                       |
| 32  | S 07-213   | Kelly ReTractor, Blade, 65 x 50mm<br>Balfour Retractor With Inerchangeable, Blades 180mm | 26cm   | 1        |                                       |
| 33  | S 07-447   |                                                                                          | 05     | 1        |                                       |
| 34  | S 06-023   | Foerster Sponge Forceps, Straight, Serrated                                              | 25cm   | 1        |                                       |
| 35  | S 02-009   | Operating Scissors, Straight, Sharp/Blunt                                                | 14.5cm | 1        |                                       |
| 36  | S 07-491   | Ribbon Retractor, Flexible, 30mm                                                         | 33cm   | 1        |                                       |
| 37  | S 07-492   | Ribbon Retractor, Flexible, 40mm                                                         | 33cm   | 1        |                                       |
| 38  | S 07-493   | Ribbon Retractor, Flexible, 50mm                                                         | 33cm   | 1        |                                       |
| 39  | S 31-043   | Forceps Holder                                                                           | 20cm   | 1        |                                       |
| 40  | S 31-044   | Forceps Holder                                                                           | 25cm   | 1        |                                       |
| 41  | S 31-045   | Forceps Holder                                                                           | 30cm   | 1        |                                       |
| 42  | S 15-115   | DeBakery Tissue Forceps                                                                  | 20cm   | 1        |                                       |
| 43  | S 19-025   | Babcock Tissue Forceps, Straight                                                         | 16cm   | 1        |                                       |
| 44  | S 19-024   | Babcock Tissue Forceps, Straight                                                         | 24cm   | 2        |                                       |
| 45  | S 19-002   | Allis Tissue Forceps, 4 x 5 Teeth                                                        | 15cm   | 2        |                                       |
| 46  | S 19-005   | Allis Tissue Forceps, 5 x 6 Teeth                                                        | 25cm   | 2        |                                       |
| 47  | S 03-008   | Mayo Operating Scissors, Straight, TC Blades                                             | 17cm   | 2        |                                       |
| 48  | S 03-011   | Mayo Operating Scissors, Curved, TC Blades                                               | 17cm   | 1        |                                       |
| 49  | S 03-031   | Metzenbaum Scissors, Straight, TC Blades                                                 | 23cm   | 1        |                                       |
| 50  | S 03-035   | Metzenbaum Scissors, Curved, TC Blades                                                   | 18cm   | 1        |                                       |
| 51  | S 03-037   | Metzenbaum Scissors, Curved, TC Blades                                                   | 23cm   | 1        |                                       |
| 52  | S 11-055   | Mayo-Hegar, Needle Holder, TC Jaws                                                       | 16cm   | 1        |                                       |
| 53  | S 11-056   | Mayo-Hegar, Needle Holder, TC Jaws                                                       | 18cm   | 1        |                                       |
| 54  | S 11-057   | Mayo-Hegar, Needle Holder, TC Jaws                                                       | 20cm   | 1        |                                       |
| 55  | S 11-062   | Mayo-Hegar, Needle Holder, TC Jaws                                                       | 26cm   | 1        |                                       |
| 56  | S 31-053   | Stainless Steel Ruler                                                                    | 15cm   | 1        |                                       |
|     |            |                                                                                          |        |          |                                       |

#### **Basic Laparotomy Set**

www.ar-instrumed.com

#### **Basic Laparotomy Set**

### **Basic Laparotomy Set**

www.ar-instrumed.com