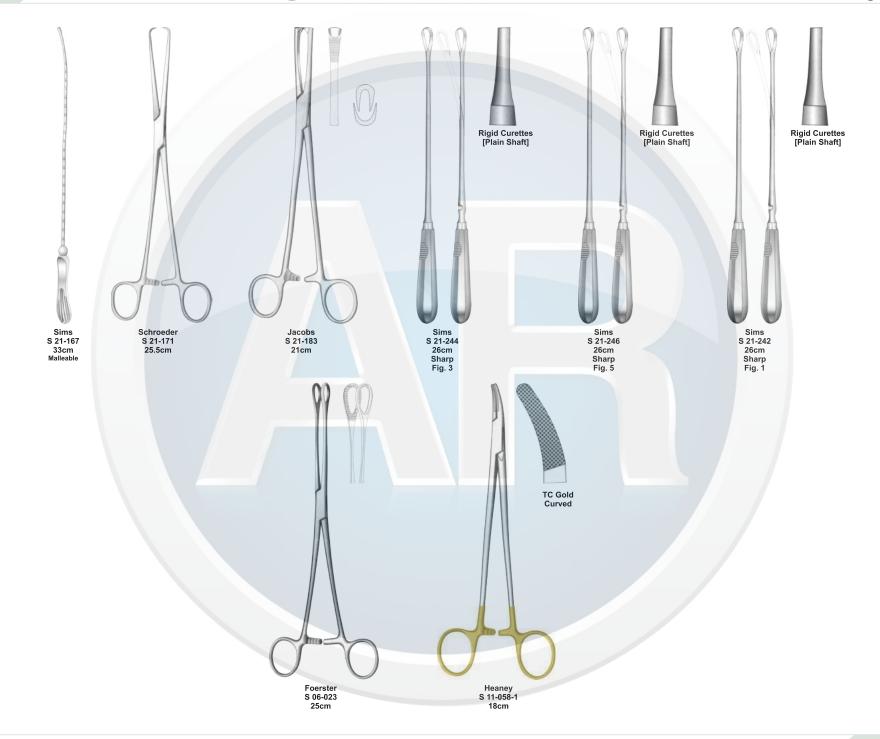

# Beta health

| No. | Code       | Discription                                                                              | Size   | Quantity | General Surgery                       |
|-----|------------|------------------------------------------------------------------------------------------|--------|----------|---------------------------------------|
| 1   | S-09-037   | Yankauer Suction Tube                                                                    | 27cm   | 1        | 110-251                               |
|     | S-09-041   | Poole Suction Tube, Straight, Diameter 10mm / Fr.30                                      |        |          |                                       |
| 2   |            | Scalpel Handle, Solid, Straight                                                          | 22cm   | 1        | 1. Basic Laparotomy Set               |
| 3   | S-01-044   | Scalpel Handle, Solid, Straight                                                          | No. 3  | 2        | Contains 109 pieces of 56 instruments |
| 4   | S-01-045   |                                                                                          | No. 4  | 2        |                                       |
| 5   | S-01-035   | Scalpel Handle, Solid, Straight                                                          | No. 7  | 1        |                                       |
| 6   | S-04-004   | Dressing Forceps, Standard                                                               | 14.5cm | 1        |                                       |
| 7   | S 04-089   | Tissue Forceps, 1 x2 Teeth                                                               | 14.5cm | 1        |                                       |
| 8   | S 04-022   | Adson Dressing Forecps, Serrated                                                         | 12cm   | 1        |                                       |
| 9   | S 04-122   | Adson Tissue Forceps, 1 x 2 Teeth                                                        | 12cm   | 1        |                                       |
| 10  | S 04-036   | Cushing Dressing Forceps, Serrated, Straight                                             | 17.5cm | 1        |                                       |
| 11  | S 04-261   | Cushing Tissue Forceps, 1 x 2 Teeth, Straight                                            | 17cm   | 1        |                                       |
| 12  | S 04-155   | Russ- Modell Dissecting Forceps                                                          | 20cm   | 1        |                                       |
| 13  | S 05-085   | Halsted Mosquito Forceps, Straight                                                       | 12.5cm | 6        |                                       |
| 14  | S 05-087   | Halsted Mosquito Forceps, Curved                                                         | 12.5cm | 6        |                                       |
| 15  | S 05-119   | Kelly Forceps, Straight                                                                  | 14cm   | 6        |                                       |
| 16  | S 05-120   | Kelly Forceps, Curved                                                                    | 14cm   | 12       |                                       |
| 17  | S 05-189   | Rochester-Pean Forceps, Curved                                                           | 16cm   | 6        |                                       |
| 18  | S 05-191   | Rochester-Pean Forceps, Curved                                                           | 20cm   | 2        |                                       |
| 19  | S 05-197   | Rochester-Ochsner Forceps, Straight, 1 x 2 Teeth                                         | 16cm   | 4        |                                       |
| 20  | S 05-217   | Baby Mixter Forceps, Full Curved                                                         | 18cm   | 1        |                                       |
| 21  | S 05-277   | Mixter Forceps                                                                           | 23cm   | 1        |                                       |
| 22  | S 05-274   | Mixter Forceps, Full Curved                                                              | 18cm   | 1        |                                       |
| 23  | S 05-285   | Lahey Gall Duct Forceps                                                                  | 19cm   | 2        |                                       |
| 24  | S 05-140   | Schnidt Tonsil Forceps, Slight Curved                                                    | 19cm   | 4        |                                       |
| 25  | S 05-347   | Backhaus Towel Clamp Forceps                                                             | 13cm   | 8        |                                       |
| 26  | S 07-317   | Parker-Langenbeck Retractor, Set of 2                                                    | 21cm   | 1        |                                       |
| 20  | S 07-318   | Goelet Retractor, 40 x 40mm, 30 x 30mm                                                   | 19cm   | 2        |                                       |
| 28  | S 07-279   | Deaver Retractor, 25mm                                                                   | 30cm   | 1        |                                       |
| 20  | S 07-283   | Deaver Retractor, 50mm                                                                   | 30cm   | 1        |                                       |
| 30  | S 07-205   | Richardson Retractor, Blade, 28 x 20mm                                                   |        | 1        |                                       |
| 30  |            | Richardson Retractor, Blade, 44 x 38mm                                                   | 24cm   |          |                                       |
|     | S 07-211-1 |                                                                                          | 24cm   | 1        |                                       |
| 32  | S 07-213   | Kelly ReTractor, Blade, 65 x 50mm<br>Balfour Retractor With Inerchangeable, Blades 180mm | 26cm   | 1        |                                       |
| 33  | S 07-447   |                                                                                          | 05     | 1        |                                       |
| 34  | S 06-023   | Foerster Sponge Forceps, Straight, Serrated                                              | 25cm   | 1        |                                       |
| 35  | S 02-009   | Operating Scissors, Straight, Sharp/Blunt                                                | 14.5cm | 1        |                                       |
| 36  | S 07-491   | Ribbon Retractor, Flexible, 30mm                                                         | 33cm   | 1        |                                       |
| 37  | S 07-492   | Ribbon Retractor, Flexible, 40mm                                                         | 33cm   | 1        |                                       |
| 38  | S 07-493   | Ribbon Retractor, Flexible, 50mm                                                         | 33cm   | 1        |                                       |
| 39  | S 31-043   | Forceps Holder                                                                           | 20cm   | 1        |                                       |
| 40  | S 31-044   | Forceps Holder                                                                           | 25cm   | 1        |                                       |
| 41  | S 31-045   | Forceps Holder                                                                           | 30cm   | 1        |                                       |
| 42  | S 15-115   | DeBakery Tissue Forceps                                                                  | 20cm   | 1        |                                       |
| 43  | S 19-025   | Babcock Tissue Forceps, Straight                                                         | 16cm   | 1        |                                       |
| 44  | S 19-024   | Babcock Tissue Forceps, Straight                                                         | 24cm   | 2        |                                       |
| 45  | S 19-002   | Allis Tissue Forceps, 4 x 5 Teeth                                                        | 15cm   | 2        |                                       |
| 46  | S 19-005   | Allis Tissue Forceps, 5 x 6 Teeth                                                        | 25cm   | 2        |                                       |
| 47  | S 03-008   | Mayo Operating Scissors, Straight, TC Blades                                             | 17cm   | 2        |                                       |
| 48  | S 03-011   | Mayo Operating Scissors, Curved, TC Blades                                               | 17cm   | 1        |                                       |
| 49  | S 03-031   | Metzenbaum Scissors, Straight, TC Blades                                                 | 23cm   | 1        |                                       |
| 50  | S 03-035   | Metzenbaum Scissors, Curved, TC Blades                                                   | 18cm   | 1        |                                       |
| 51  | S 03-037   | Metzenbaum Scissors, Curved, TC Blades                                                   | 23cm   | 1        |                                       |
| 52  | S 11-055   | Mayo-Hegar, Needle Holder, TC Jaws                                                       | 16cm   | 1        |                                       |
| 53  | S 11-056   | Mayo-Hegar, Needle Holder, TC Jaws                                                       | 18cm   | 1        |                                       |
| 54  | S 11-057   | Mayo-Hegar, Needle Holder, TC Jaws                                                       | 20cm   | 1        |                                       |
| 55  | S 11-062   | Mayo-Hegar, Needle Holder, TC Jaws                                                       | 26cm   | 1        |                                       |
| 56  | S 31-053   | Stainless Steel Ruler                                                                    | 15cm   | 1        |                                       |
|     |            |                                                                                          |        |          |                                       |