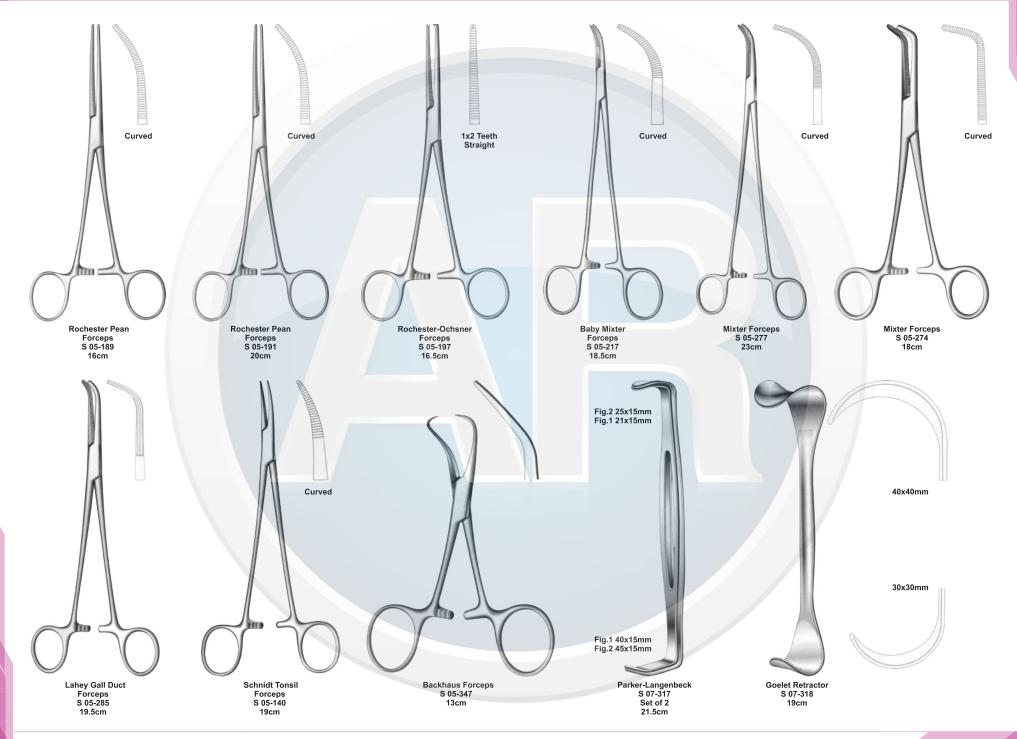

# Beta health

| No. | Code       | Discription                                                                              | Size   | Quantity | General Surgery                       |
|-----|------------|------------------------------------------------------------------------------------------|--------|----------|---------------------------------------|
| 1   | S-09-037   | Yankauer Suction Tube                                                                    | 27cm   | 1        | 110-251                               |
|     | S-09-041   | Poole Suction Tube, Straight, Diameter 10mm / Fr.30                                      |        |          |                                       |
| 2   |            | Scalpel Handle, Solid, Straight                                                          | 22cm   | 1        | 1. Basic Laparotomy Set               |
| 3   | S-01-044   | Scalpel Handle, Solid, Straight                                                          | No. 3  | 2        | Contains 109 pieces of 56 instruments |
| 4   | S-01-045   |                                                                                          | No. 4  | 2        |                                       |
| 5   | S-01-035   | Scalpel Handle, Solid, Straight                                                          | No. 7  | 1        |                                       |
| 6   | S-04-004   | Dressing Forceps, Standard                                                               | 14.5cm | 1        |                                       |
| 7   | S 04-089   | Tissue Forceps, 1 x2 Teeth                                                               | 14.5cm | 1        |                                       |
| 8   | S 04-022   | Adson Dressing Forecps, Serrated                                                         | 12cm   | 1        |                                       |
| 9   | S 04-122   | Adson Tissue Forceps, 1 x 2 Teeth                                                        | 12cm   | 1        |                                       |
| 10  | S 04-036   | Cushing Dressing Forceps, Serrated, Straight                                             | 17.5cm | 1        |                                       |
| 11  | S 04-261   | Cushing Tissue Forceps, 1 x 2 Teeth, Straight                                            | 17cm   | 1        |                                       |
| 12  | S 04-155   | Russ- Modell Dissecting Forceps                                                          | 20cm   | 1        |                                       |
| 13  | S 05-085   | Halsted Mosquito Forceps, Straight                                                       | 12.5cm | 6        |                                       |
| 14  | S 05-087   | Halsted Mosquito Forceps, Curved                                                         | 12.5cm | 6        |                                       |
| 15  | S 05-119   | Kelly Forceps, Straight                                                                  | 14cm   | 6        |                                       |
| 16  | S 05-120   | Kelly Forceps, Curved                                                                    | 14cm   | 12       |                                       |
| 17  | S 05-189   | Rochester-Pean Forceps, Curved                                                           | 16cm   | 6        |                                       |
| 18  | S 05-191   | Rochester-Pean Forceps, Curved                                                           | 20cm   | 2        |                                       |
| 19  | S 05-197   | Rochester-Ochsner Forceps, Straight, 1 x 2 Teeth                                         | 16cm   | 4        |                                       |
| 20  | S 05-217   | Baby Mixter Forceps, Full Curved                                                         | 18cm   | 1        |                                       |
| 21  | S 05-277   | Mixter Forceps                                                                           | 23cm   | 1        |                                       |
| 22  | S 05-274   | Mixter Forceps, Full Curved                                                              | 18cm   | 1        |                                       |
| 23  | S 05-285   | Lahey Gall Duct Forceps                                                                  | 19cm   | 2        |                                       |
| 24  | S 05-140   | Schnidt Tonsil Forceps, Slight Curved                                                    | 19cm   | 4        |                                       |
| 25  | S 05-347   | Backhaus Towel Clamp Forceps                                                             | 13cm   | 8        |                                       |
| 26  | S 07-317   | Parker-Langenbeck Retractor, Set of 2                                                    | 21cm   | 1        |                                       |
| 20  | S 07-318   | Goelet Retractor, 40 x 40mm, 30 x 30mm                                                   | 19cm   | 2        |                                       |
| 28  | S 07-279   | Deaver Retractor, 25mm                                                                   | 30cm   | 1        |                                       |
| 20  | S 07-283   | Deaver Retractor, 50mm                                                                   | 30cm   | 1        |                                       |
| 30  | S 07-205   | Richardson Retractor, Blade, 28 x 20mm                                                   |        | 1        |                                       |
| 30  |            | Richardson Retractor, Blade, 44 x 38mm                                                   | 24cm   |          |                                       |
|     | S 07-211-1 |                                                                                          | 24cm   | 1        |                                       |
| 32  | S 07-213   | Kelly ReTractor, Blade, 65 x 50mm<br>Balfour Retractor With Inerchangeable, Blades 180mm | 26cm   | 1        |                                       |
| 33  | S 07-447   |                                                                                          | 05     | 1        |                                       |
| 34  | S 06-023   | Foerster Sponge Forceps, Straight, Serrated                                              | 25cm   | 1        |                                       |
| 35  | S 02-009   | Operating Scissors, Straight, Sharp/Blunt                                                | 14.5cm | 1        |                                       |
| 36  | S 07-491   | Ribbon Retractor, Flexible, 30mm                                                         | 33cm   | 1        |                                       |
| 37  | S 07-492   | Ribbon Retractor, Flexible, 40mm                                                         | 33cm   | 1        |                                       |
| 38  | S 07-493   | Ribbon Retractor, Flexible, 50mm                                                         | 33cm   | 1        |                                       |
| 39  | S 31-043   | Forceps Holder                                                                           | 20cm   | 1        |                                       |
| 40  | S 31-044   | Forceps Holder                                                                           | 25cm   | 1        |                                       |
| 41  | S 31-045   | Forceps Holder                                                                           | 30cm   | 1        |                                       |
| 42  | S 15-115   | DeBakery Tissue Forceps                                                                  | 20cm   | 1        |                                       |
| 43  | S 19-025   | Babcock Tissue Forceps, Straight                                                         | 16cm   | 1        |                                       |
| 44  | S 19-024   | Babcock Tissue Forceps, Straight                                                         | 24cm   | 2        |                                       |
| 45  | S 19-002   | Allis Tissue Forceps, 4 x 5 Teeth                                                        | 15cm   | 2        |                                       |
| 46  | S 19-005   | Allis Tissue Forceps, 5 x 6 Teeth                                                        | 25cm   | 2        |                                       |
| 47  | S 03-008   | Mayo Operating Scissors, Straight, TC Blades                                             | 17cm   | 2        |                                       |
| 48  | S 03-011   | Mayo Operating Scissors, Curved, TC Blades                                               | 17cm   | 1        |                                       |
| 49  | S 03-031   | Metzenbaum Scissors, Straight, TC Blades                                                 | 23cm   | 1        |                                       |
| 50  | S 03-035   | Metzenbaum Scissors, Curved, TC Blades                                                   | 18cm   | 1        |                                       |
| 51  | S 03-037   | Metzenbaum Scissors, Curved, TC Blades                                                   | 23cm   | 1        |                                       |
| 52  | S 11-055   | Mayo-Hegar, Needle Holder, TC Jaws                                                       | 16cm   | 1        |                                       |
| 53  | S 11-056   | Mayo-Hegar, Needle Holder, TC Jaws                                                       | 18cm   | 1        |                                       |
| 54  | S 11-057   | Mayo-Hegar, Needle Holder, TC Jaws                                                       | 20cm   | 1        |                                       |
| 55  | S 11-062   | Mayo-Hegar, Needle Holder, TC Jaws                                                       | 26cm   | 1        |                                       |
| 56  | S 31-053   | Stainless Steel Ruler                                                                    | 15cm   | 1        |                                       |
|     |            |                                                                                          |        |          |                                       |

#### **Basic Laparotomy Set**

www.ar-instrumed.com

#### **Basic Laparotomy Set**

### **Basic Laparotomy Set**

www.ar-instrumed.com