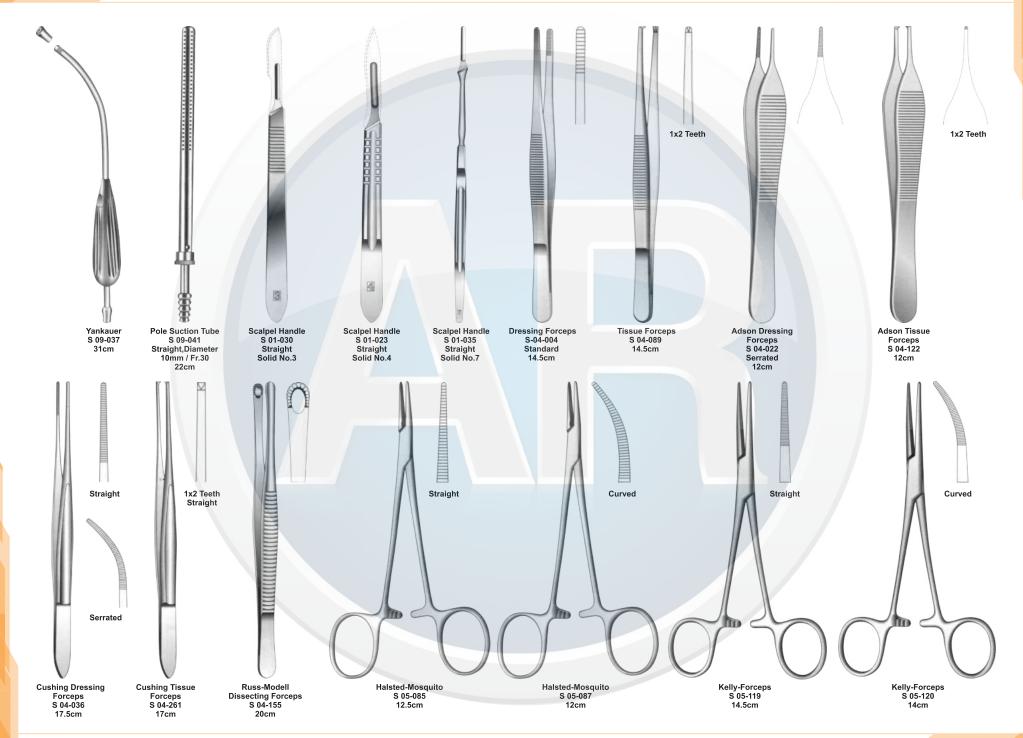

www.ar-instrumed.com

14

General Surgery 110-254 5. Pediatric Laparotomy Set Contains 52 pieces of 30 instruments

| No. | Code       | Discription                                       | Size   | Quantity |
|-----|------------|---------------------------------------------------|--------|----------|
| 1   | S 04-022   | Adson Dressing Forceps, Serrated                  | 12cm   | 1        |
| 2   | S 04-122   | Adson Tissue Forceps, 1 x 2 Teeth                 | 12cm   | 1        |
| 3   | S 05-085   | Halsted Mosquito Forceps, Straight                | 12.5cm | 2        |
| 4   | S 05-087   | Halsted Mosquito Forceps, Curved                  | 12.5cm | 2        |
| 5   | S 05-120   | Kelly Forceps, Curved                             | 14cm   | 1        |
| 6   | S 05-133   | Crile-Rankin Forceps, Curved                      | 16cm   | 1        |
| 7   | S 05-258   | Germini Fprceps, Full Curved, Delicate            | 13cm   | 2        |
| 8   | S 05-345   | Backhaus Towel Clamp                              | 8cm    | 8        |
| 9   | S 07-067-1 | Senn Miller Hooklet, Sharp, 7 x 8.5mm             | 16cm   | 2        |
| 10  | S 07-335   | Jansen Retractor, Sharp                           | 10cm   | 1        |
| 11  | S 07-345   | Weitlaner Retractor, Blunt, 2 x 3 Teeth           | 10.5cm | 1        |
| 12  | S 06-023   | Foerster Sponge Forceps, Straight, Serrated       | 25cm   | 1        |
| 13  | S 02-084   | Metazenbaum Scissor, Curved, Blunt/ Blunt         | 14.5cm | 1        |
| 14  | S 02-138   | Joseph Operating Scissors, Straight               | 14cm   | 1        |
| 15  | S 02-145   | Kilner Scissors                                   | 13cm   | 1        |
| 16  | S 03-079   | Iris Scissors, Straight                           | 11.5cm | 1        |
| 17  | S 03-080   | Irish Scissors, Curved                            | 11.5cm | 1        |
| 18  | S 09-054   | Frazier Ferguson Suction Tube, 3mm / Silver Plate | 12cm   | 1        |
| 19  | S 25-202   | Joseph Skin Hook, Single Prong, Sharp             | 15cm   | 2        |
| 20  | S 25-219   | Joseph Skin Hook, Double Prong 5mm, Sharp         | 16cm   | 2        |
| 21  | S 19-002   | Allis Tissue Forceps, 4 x 5 Teeth                 | 15cm   | 2        |
| 22  | S 04-141   | Adson-Brown Tissue Forceps, 7 x 7 Teeth           | 12cm   | 1        |
| 23  | S 11-049   | Webster Needle Holder, TC Jaws, Smooth            | 13cm   | 1        |
| 24  | S 11-050   | Crile Wood Needle Holder, TC Jaws                 | 15cm   | 1        |
| 25  | S 07-309   | Farabeuf Retractor, Set Of 2                      | 12cm   | 1        |
| 26  | S 07-279   | Deaver Retractor, 25cm                            | 30cm   | 1        |
| 27  | S 07-212   | Richardson Retractor, Blade, 52 x 22mm            | 24cm   | 1        |
| 28  | S 07-446   | Balfour-Baby Retractor, Centrer blades 24 x 20mm  |        | 1        |
| 29  | S 07-491   | Ribbon Retractor, Flexible, 30mm                  | 33cm   | 1        |
| 30  | S 19-002   | Allis Tissue Forceps, 4 x 5 Teeth                 | 15cm   | 1        |

### **Pediatric Laparotomy Set**

www.ar-instrumed.com

### **Pediatric Laparotomy Set**

www.ar-instrumed.com

General Surgery **110-255 6. Appendectomy & Hernia Set** Contains 61 pieces of 27 instruments

|     |            |                                                    | Contains 61 p | ieces of 27 instruments |
|-----|------------|----------------------------------------------------|---------------|-------------------------|
| No. | Code       | Discription                                        | Size          | Quantity                |
| 1   | S 09-042   | Poole Suction Tube, Curved, Diameter 8mm / Fr.23   | 22cm          | 1                       |
| 2   | S 01-030   | Standard Scalpel Handle, Solid, Straight           | No. 3         | 2                       |
| 3   | S 01-023   | Standard Scalpel Handle, Solid, Straight           | No. 4         | 2                       |
| 4   | S 04-004   | Standard Dressing Forceps                          | 14.5cm        | 1                       |
| 5   | S 04-089   | Tissue Forceps, 1 x 2 Teeth                        | 14.5cm        | 1                       |
| 6   | S 04-021   | Adson Dressing, Serrated                           | 12cm          | 1                       |
| 7   | S 04-122   | Adson Tissue Forceps, 1 x 2 Teeth                  | 12cm          | 1                       |
| 8   | S 05-085   | Halsted Mosquito Forceps, Staright                 | 12.5cm        | 2                       |
| 9   | S 05-087   | Halsted Mosquito Forceps, Curved                   | 12.5cm        | 6                       |
| 10  | S 05-133   | Crile-Rankin Forceps, Curved                       | 16cm          | 6                       |
| 11  | S 05-199   | Rochester Ochsner Forceps, 1 x 2 Teeth, Straight   | 20cm          | 6                       |
| 12  | S 05-347   | Backhaus Towel Clamp                               | 13cm          | 8                       |
| 13  | S 07-317   | U.S.Army Parker-Langenbeck Retractor, Set of 2     | 21cm          | 1                       |
| 14  | S 07-210-1 | Richardson Retractor, Blade, 36 x 28mm             | 24cm          | 2                       |
| 15  | S 07-213-1 | Kelly Retractor, Blade, 65 x 50mm                  | 26cm          | 2                       |
| 16  | S 06-023   | Foerster Sponge Forceps, Straight, Serrated        | 25cm          | 1                       |
| 17  | S 05-120   | Kelly FForceps, Curved                             | 14cm          | 4                       |
| 18  | S 07-491   | Ribbon Retractor, Flexible, 30mm                   | 33cm          | 1                       |
| 19  | S 07-492   | Ribbon Retractor, Flexible, 40mm                   | 33cm          | 1                       |
| 20  | S 19-021   | Babcock Tissue Forceps, Straight                   | 16cm          | 2                       |
| 21  | S 19-002   | Allis Tissue Forceps, 4 x 5 Teeth                  | 15cm          | 4                       |
| 22  | S 04-155   | Russ Model Tissue Forceps                          | 20cm          | 1                       |
| 23  | S 03-008   | Mayo Dissecting Scissors, Straight, TC Blades      | 17cm          | 1                       |
| 24  | S 03-011   | Mayo Dissecting Scissors, Curved, TC Blades        | 17cm          | 1                       |
| 25  | S 03-035   | Metazenbaum Dissecting Scissors, Curved, TC Blades | 18cm          | 1                       |
| 26  | S 11-055   | Mayo-Hegar, Needle Holder, TC Jaws                 | 16cm          | 1                       |
| 27  | S 11-056   | Mayo-Hegar, Needle Holder, TC Jaws                 | 18cm          | 1                       |
|     |            |                                                    |               |                         |