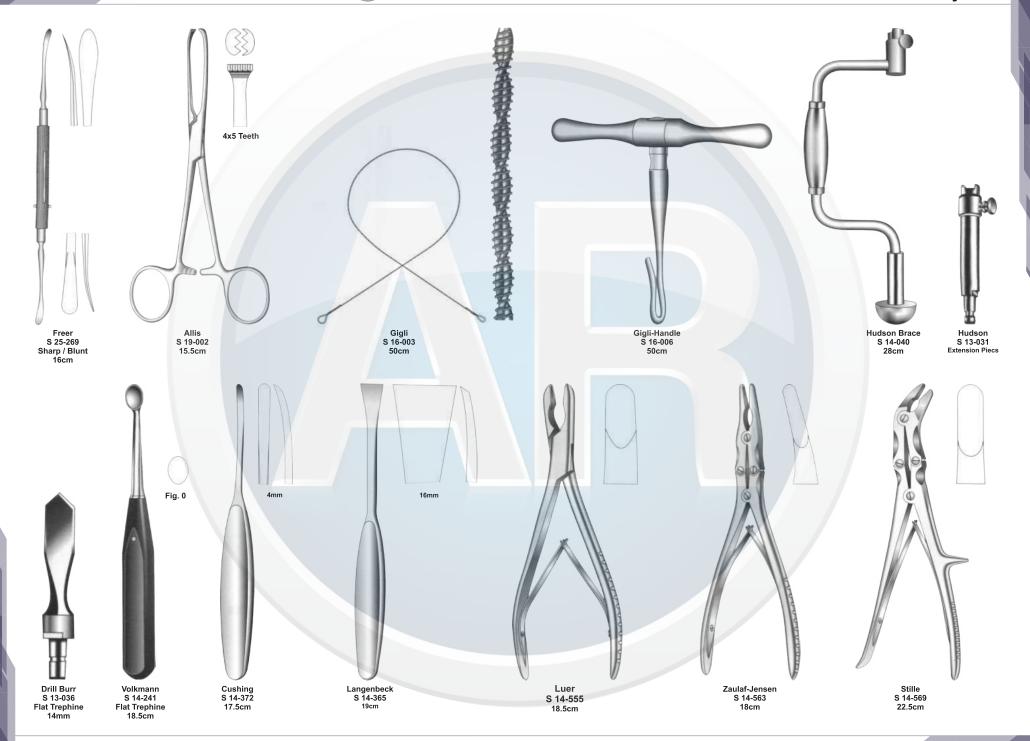

# Beta health

| No. | Code       | Discription                                                                              | Size   | Quantity | General Surgery                       |
|-----|------------|------------------------------------------------------------------------------------------|--------|----------|---------------------------------------|
| 1   | S-09-037   | Yankauer Suction Tube                                                                    | 27cm   | 1        | 110-251                               |
|     | S-09-041   | Poole Suction Tube, Straight, Diameter 10mm / Fr.30                                      |        |          |                                       |
| 2   |            | Scalpel Handle, Solid, Straight                                                          | 22cm   | 1        | 1. Basic Laparotomy Set               |
| 3   | S-01-044   | Scalpel Handle, Solid, Straight                                                          | No. 3  | 2        | Contains 109 pieces of 56 instruments |
| 4   | S-01-045   |                                                                                          | No. 4  | 2        |                                       |
| 5   | S-01-035   | Scalpel Handle, Solid, Straight                                                          | No. 7  | 1        |                                       |
| 6   | S-04-004   | Dressing Forceps, Standard                                                               | 14.5cm | 1        |                                       |
| 7   | S 04-089   | Tissue Forceps, 1 x2 Teeth                                                               | 14.5cm | 1        |                                       |
| 8   | S 04-022   | Adson Dressing Forecps, Serrated                                                         | 12cm   | 1        |                                       |
| 9   | S 04-122   | Adson Tissue Forceps, 1 x 2 Teeth                                                        | 12cm   | 1        |                                       |
| 10  | S 04-036   | Cushing Dressing Forceps, Serrated, Straight                                             | 17.5cm | 1        |                                       |
| 11  | S 04-261   | Cushing Tissue Forceps, 1 x 2 Teeth, Straight                                            | 17cm   | 1        |                                       |
| 12  | S 04-155   | Russ- Modell Dissecting Forceps                                                          | 20cm   | 1        |                                       |
| 13  | S 05-085   | Halsted Mosquito Forceps, Straight                                                       | 12.5cm | 6        |                                       |
| 14  | S 05-087   | Halsted Mosquito Forceps, Curved                                                         | 12.5cm | 6        |                                       |
| 15  | S 05-119   | Kelly Forceps, Straight                                                                  | 14cm   | 6        |                                       |
| 16  | S 05-120   | Kelly Forceps, Curved                                                                    | 14cm   | 12       |                                       |
| 17  | S 05-189   | Rochester-Pean Forceps, Curved                                                           | 16cm   | 6        |                                       |
| 18  | S 05-191   | Rochester-Pean Forceps, Curved                                                           | 20cm   | 2        |                                       |
| 19  | S 05-197   | Rochester-Ochsner Forceps, Straight, 1 x 2 Teeth                                         | 16cm   | 4        |                                       |
| 20  | S 05-217   | Baby Mixter Forceps, Full Curved                                                         | 18cm   | 1        |                                       |
| 21  | S 05-277   | Mixter Forceps                                                                           | 23cm   | 1        |                                       |
| 22  | S 05-274   | Mixter Forceps, Full Curved                                                              | 18cm   | 1        |                                       |
| 23  | S 05-285   | Lahey Gall Duct Forceps                                                                  | 19cm   | 2        |                                       |
| 24  | S 05-140   | Schnidt Tonsil Forceps, Slight Curved                                                    | 19cm   | 4        |                                       |
| 25  | S 05-347   | Backhaus Towel Clamp Forceps                                                             | 13cm   | 8        |                                       |
| 26  | S 07-317   | Parker-Langenbeck Retractor, Set of 2                                                    | 21cm   | 1        |                                       |
| 20  | S 07-318   | Goelet Retractor, 40 x 40mm, 30 x 30mm                                                   | 19cm   | 2        |                                       |
| 28  | S 07-279   | Deaver Retractor, 25mm                                                                   | 30cm   | 1        |                                       |
| 20  | S 07-283   | Deaver Retractor, 50mm                                                                   | 30cm   | 1        |                                       |
| 30  | S 07-205   | Richardson Retractor, Blade, 28 x 20mm                                                   |        | 1        |                                       |
| 30  |            | Richardson Retractor, Blade, 44 x 38mm                                                   | 24cm   |          |                                       |
|     | S 07-211-1 |                                                                                          | 24cm   | 1        |                                       |
| 32  | S 07-213   | Kelly ReTractor, Blade, 65 x 50mm<br>Balfour Retractor With Inerchangeable, Blades 180mm | 26cm   | 1        |                                       |
| 33  | S 07-447   |                                                                                          | 05     | 1        |                                       |
| 34  | S 06-023   | Foerster Sponge Forceps, Straight, Serrated                                              | 25cm   | 1        |                                       |
| 35  | S 02-009   | Operating Scissors, Straight, Sharp/Blunt                                                | 14.5cm | 1        |                                       |
| 36  | S 07-491   | Ribbon Retractor, Flexible, 30mm                                                         | 33cm   | 1        |                                       |
| 37  | S 07-492   | Ribbon Retractor, Flexible, 40mm                                                         | 33cm   | 1        |                                       |
| 38  | S 07-493   | Ribbon Retractor, Flexible, 50mm                                                         | 33cm   | 1        |                                       |
| 39  | S 31-043   | Forceps Holder                                                                           | 20cm   | 1        |                                       |
| 40  | S 31-044   | Forceps Holder                                                                           | 25cm   | 1        |                                       |
| 41  | S 31-045   | Forceps Holder                                                                           | 30cm   | 1        |                                       |
| 42  | S 15-115   | DeBakery Tissue Forceps                                                                  | 20cm   | 1        |                                       |
| 43  | S 19-025   | Babcock Tissue Forceps, Straight                                                         | 16cm   | 1        |                                       |
| 44  | S 19-024   | Babcock Tissue Forceps, Straight                                                         | 24cm   | 2        |                                       |
| 45  | S 19-002   | Allis Tissue Forceps, 4 x 5 Teeth                                                        | 15cm   | 2        |                                       |
| 46  | S 19-005   | Allis Tissue Forceps, 5 x 6 Teeth                                                        | 25cm   | 2        |                                       |
| 47  | S 03-008   | Mayo Operating Scissors, Straight, TC Blades                                             | 17cm   | 2        |                                       |
| 48  | S 03-011   | Mayo Operating Scissors, Curved, TC Blades                                               | 17cm   | 1        |                                       |
| 49  | S 03-031   | Metzenbaum Scissors, Straight, TC Blades                                                 | 23cm   | 1        |                                       |
| 50  | S 03-035   | Metzenbaum Scissors, Curved, TC Blades                                                   | 18cm   | 1        |                                       |
| 51  | S 03-037   | Metzenbaum Scissors, Curved, TC Blades                                                   | 23cm   | 1        |                                       |
| 52  | S 11-055   | Mayo-Hegar, Needle Holder, TC Jaws                                                       | 16cm   | 1        |                                       |
| 53  | S 11-056   | Mayo-Hegar, Needle Holder, TC Jaws                                                       | 18cm   | 1        |                                       |
| 54  | S 11-057   | Mayo-Hegar, Needle Holder, TC Jaws                                                       | 20cm   | 1        |                                       |
| 55  | S 11-062   | Mayo-Hegar, Needle Holder, TC Jaws                                                       | 26cm   | 1        |                                       |
| 56  | S 31-053   | Stainless Steel Ruler                                                                    | 15cm   | 1        |                                       |
|     |            |                                                                                          |        |          |                                       |