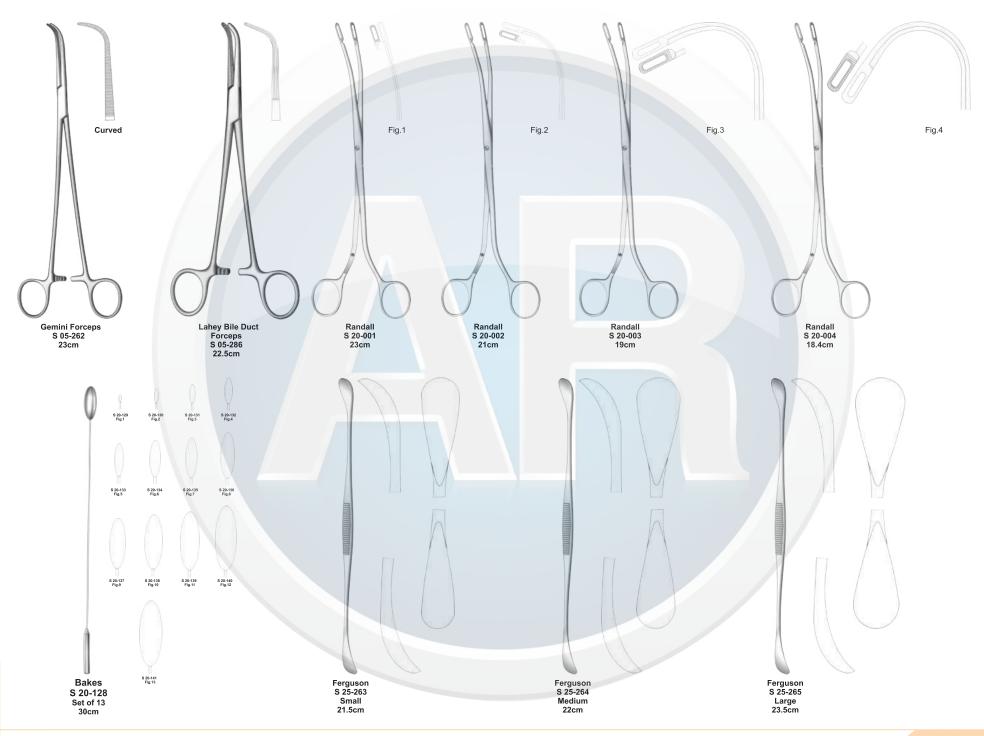

### **Pediatric Laparotomy Set**

www.ar-instrumed.com

General Surgery **110-255 6. Appendectomy & Hernia Set** Contains 61 pieces of 27 instruments

|     |            |                                                    | Contains 61 p | ieces of 27 instruments |
|-----|------------|----------------------------------------------------|---------------|-------------------------|
| No. | Code       | Discription                                        | Size          | Quantity                |
| 1   | S 09-042   | Poole Suction Tube, Curved, Diameter 8mm / Fr.23   | 22cm          | 1                       |
| 2   | S 01-030   | Standard Scalpel Handle, Solid, Straight           | No. 3         | 2                       |
| 3   | S 01-023   | Standard Scalpel Handle, Solid, Straight           | No. 4         | 2                       |
| 4   | S 04-004   | Standard Dressing Forceps                          | 14.5cm        | 1                       |
| 5   | S 04-089   | Tissue Forceps, 1 x 2 Teeth                        | 14.5cm        | 1                       |
| 6   | S 04-021   | Adson Dressing, Serrated                           | 12cm          | 1                       |
| 7   | S 04-122   | Adson Tissue Forceps, 1 x 2 Teeth                  | 12cm          | 1                       |
| 8   | S 05-085   | Halsted Mosquito Forceps, Staright                 | 12.5cm        | 2                       |
| 9   | S 05-087   | Halsted Mosquito Forceps, Curved                   | 12.5cm        | 6                       |
| 10  | S 05-133   | Crile-Rankin Forceps, Curved                       | 16cm          | 6                       |
| 11  | S 05-199   | Rochester Ochsner Forceps, 1 x 2 Teeth, Straight   | 20cm          | 6                       |
| 12  | S 05-347   | Backhaus Towel Clamp                               | 13cm          | 8                       |
| 13  | S 07-317   | U.S.Army Parker-Langenbeck Retractor, Set of 2     | 21cm          | 1                       |
| 14  | S 07-210-1 | Richardson Retractor, Blade, 36 x 28mm             | 24cm          | 2                       |
| 15  | S 07-213-1 | Kelly Retractor, Blade, 65 x 50mm                  | 26cm          | 2                       |
| 16  | S 06-023   | Foerster Sponge Forceps, Straight, Serrated        | 25cm          | 1                       |
| 17  | S 05-120   | Kelly FForceps, Curved                             | 14cm          | 4                       |
| 18  | S 07-491   | Ribbon Retractor, Flexible, 30mm                   | 33cm          | 1                       |
| 19  | S 07-492   | Ribbon Retractor, Flexible, 40mm                   | 33cm          | 1                       |
| 20  | S 19-021   | Babcock Tissue Forceps, Straight                   | 16cm          | 2                       |
| 21  | S 19-002   | Allis Tissue Forceps, 4 x 5 Teeth                  | 15cm          | 4                       |
| 22  | S 04-155   | Russ Model Tissue Forceps                          | 20cm          | 1                       |
| 23  | S 03-008   | Mayo Dissecting Scissors, Straight, TC Blades      | 17cm          | 1                       |
| 24  | S 03-011   | Mayo Dissecting Scissors, Curved, TC Blades        | 17cm          | 1                       |
| 25  | S 03-035   | Metazenbaum Dissecting Scissors, Curved, TC Blades | 18cm          | 1                       |
| 26  | S 11-055   | Mayo-Hegar, Needle Holder, TC Jaws                 | 16cm          | 1                       |
| 27  | S 11-056   | Mayo-Hegar, Needle Holder, TC Jaws                 | 18cm          | 1                       |
|     |            |                                                    |               |                         |

### Appendectomy & Hernia Set

19