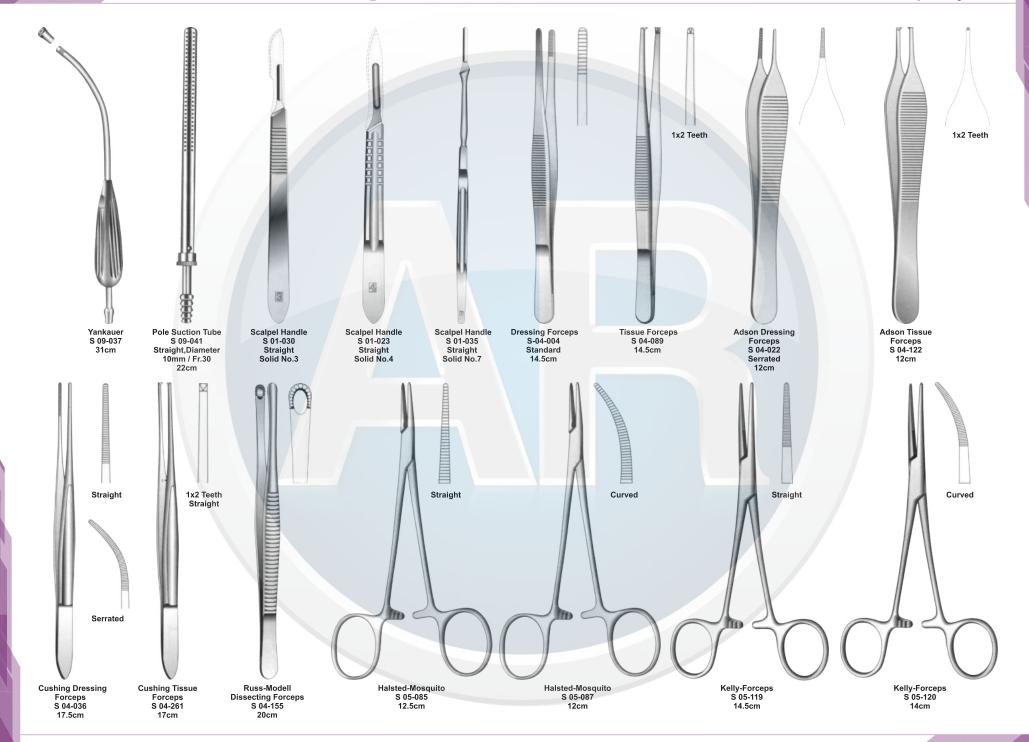

# Beta health

| No. | Code       | Discription                                                                              | Size   | Quantity | General Surgery                       |
|-----|------------|------------------------------------------------------------------------------------------|--------|----------|---------------------------------------|
| 1   | S-09-037   | Yankauer Suction Tube                                                                    | 27cm   | 1        | 110-251                               |
|     | S-09-041   | Poole Suction Tube, Straight, Diameter 10mm / Fr.30                                      |        |          |                                       |
| 2   |            | Scalpel Handle, Solid, Straight                                                          | 22cm   | 1        | 1. Basic Laparotomy Set               |
| 3   | S-01-044   | Scalpel Handle, Solid, Straight                                                          | No. 3  | 2        | Contains 109 pieces of 56 instruments |
| 4   | S-01-045   |                                                                                          | No. 4  | 2        |                                       |
| 5   | S-01-035   | Scalpel Handle, Solid, Straight                                                          | No. 7  | 1        |                                       |
| 6   | S-04-004   | Dressing Forceps, Standard                                                               | 14.5cm | 1        |                                       |
| 7   | S 04-089   | Tissue Forceps, 1 x2 Teeth                                                               | 14.5cm | 1        |                                       |
| 8   | S 04-022   | Adson Dressing Forecps, Serrated                                                         | 12cm   | 1        |                                       |
| 9   | S 04-122   | Adson Tissue Forceps, 1 x 2 Teeth                                                        | 12cm   | 1        |                                       |
| 10  | S 04-036   | Cushing Dressing Forceps, Serrated, Straight                                             | 17.5cm | 1        |                                       |
| 11  | S 04-261   | Cushing Tissue Forceps, 1 x 2 Teeth, Straight                                            | 17cm   | 1        |                                       |
| 12  | S 04-155   | Russ- Modell Dissecting Forceps                                                          | 20cm   | 1        |                                       |
| 13  | S 05-085   | Halsted Mosquito Forceps, Straight                                                       | 12.5cm | 6        |                                       |
| 14  | S 05-087   | Halsted Mosquito Forceps, Curved                                                         | 12.5cm | 6        |                                       |
| 15  | S 05-119   | Kelly Forceps, Straight                                                                  | 14cm   | 6        |                                       |
| 16  | S 05-120   | Kelly Forceps, Curved                                                                    | 14cm   | 12       |                                       |
| 17  | S 05-189   | Rochester-Pean Forceps, Curved                                                           | 16cm   | 6        |                                       |
| 18  | S 05-191   | Rochester-Pean Forceps, Curved                                                           | 20cm   | 2        |                                       |
| 19  | S 05-197   | Rochester-Ochsner Forceps, Straight, 1 x 2 Teeth                                         | 16cm   | 4        |                                       |
| 20  | S 05-217   | Baby Mixter Forceps, Full Curved                                                         | 18cm   | 1        |                                       |
| 21  | S 05-277   | Mixter Forceps                                                                           | 23cm   | 1        |                                       |
| 22  | S 05-274   | Mixter Forceps, Full Curved                                                              | 18cm   | 1        |                                       |
| 23  | S 05-285   | Lahey Gall Duct Forceps                                                                  | 19cm   | 2        |                                       |
| 24  | S 05-140   | Schnidt Tonsil Forceps, Slight Curved                                                    | 19cm   | 4        |                                       |
| 25  | S 05-347   | Backhaus Towel Clamp Forceps                                                             | 13cm   | 8        |                                       |
| 26  | S 07-317   | Parker-Langenbeck Retractor, Set of 2                                                    | 21cm   | 1        |                                       |
| 20  | S 07-318   | Goelet Retractor, 40 x 40mm, 30 x 30mm                                                   | 19cm   | 2        |                                       |
| 28  | S 07-279   | Deaver Retractor, 25mm                                                                   | 30cm   | 1        |                                       |
| 20  | S 07-283   | Deaver Retractor, 50mm                                                                   | 30cm   | 1        |                                       |
| 30  | S 07-205   | Richardson Retractor, Blade, 28 x 20mm                                                   |        | 1        |                                       |
| 30  |            | Richardson Retractor, Blade, 44 x 38mm                                                   | 24cm   |          |                                       |
|     | S 07-211-1 |                                                                                          | 24cm   | 1        |                                       |
| 32  | S 07-213   | Kelly ReTractor, Blade, 65 x 50mm<br>Balfour Retractor With Inerchangeable, Blades 180mm | 26cm   | 1        |                                       |
| 33  | S 07-447   |                                                                                          | 05     | 1        |                                       |
| 34  | S 06-023   | Foerster Sponge Forceps, Straight, Serrated                                              | 25cm   | 1        |                                       |
| 35  | S 02-009   | Operating Scissors, Straight, Sharp/Blunt                                                | 14.5cm | 1        |                                       |
| 36  | S 07-491   | Ribbon Retractor, Flexible, 30mm                                                         | 33cm   | 1        |                                       |
| 37  | S 07-492   | Ribbon Retractor, Flexible, 40mm                                                         | 33cm   | 1        |                                       |
| 38  | S 07-493   | Ribbon Retractor, Flexible, 50mm                                                         | 33cm   | 1        |                                       |
| 39  | S 31-043   | Forceps Holder                                                                           | 20cm   | 1        |                                       |
| 40  | S 31-044   | Forceps Holder                                                                           | 25cm   | 1        |                                       |
| 41  | S 31-045   | Forceps Holder                                                                           | 30cm   | 1        |                                       |
| 42  | S 15-115   | DeBakery Tissue Forceps                                                                  | 20cm   | 1        |                                       |
| 43  | S 19-025   | Babcock Tissue Forceps, Straight                                                         | 16cm   | 1        |                                       |
| 44  | S 19-024   | Babcock Tissue Forceps, Straight                                                         | 24cm   | 2        |                                       |
| 45  | S 19-002   | Allis Tissue Forceps, 4 x 5 Teeth                                                        | 15cm   | 2        |                                       |
| 46  | S 19-005   | Allis Tissue Forceps, 5 x 6 Teeth                                                        | 25cm   | 2        |                                       |
| 47  | S 03-008   | Mayo Operating Scissors, Straight, TC Blades                                             | 17cm   | 2        |                                       |
| 48  | S 03-011   | Mayo Operating Scissors, Curved, TC Blades                                               | 17cm   | 1        |                                       |
| 49  | S 03-031   | Metzenbaum Scissors, Straight, TC Blades                                                 | 23cm   | 1        |                                       |
| 50  | S 03-035   | Metzenbaum Scissors, Curved, TC Blades                                                   | 18cm   | 1        |                                       |
| 51  | S 03-037   | Metzenbaum Scissors, Curved, TC Blades                                                   | 23cm   | 1        |                                       |
| 52  | S 11-055   | Mayo-Hegar, Needle Holder, TC Jaws                                                       | 16cm   | 1        |                                       |
| 53  | S 11-056   | Mayo-Hegar, Needle Holder, TC Jaws                                                       | 18cm   | 1        |                                       |
| 54  | S 11-057   | Mayo-Hegar, Needle Holder, TC Jaws                                                       | 20cm   | 1        |                                       |
| 55  | S 11-062   | Mayo-Hegar, Needle Holder, TC Jaws                                                       | 26cm   | 1        |                                       |
| 56  | S 31-053   | Stainless Steel Ruler                                                                    | 15cm   | 1        |                                       |
|     |            |                                                                                          |        |          |                                       |

#### **Basic Laparotomy Set**

www.ar-instrumed.com

#### **Basic Laparotomy Set**

### **Basic Laparotomy Set**

www.ar-instrumed.com