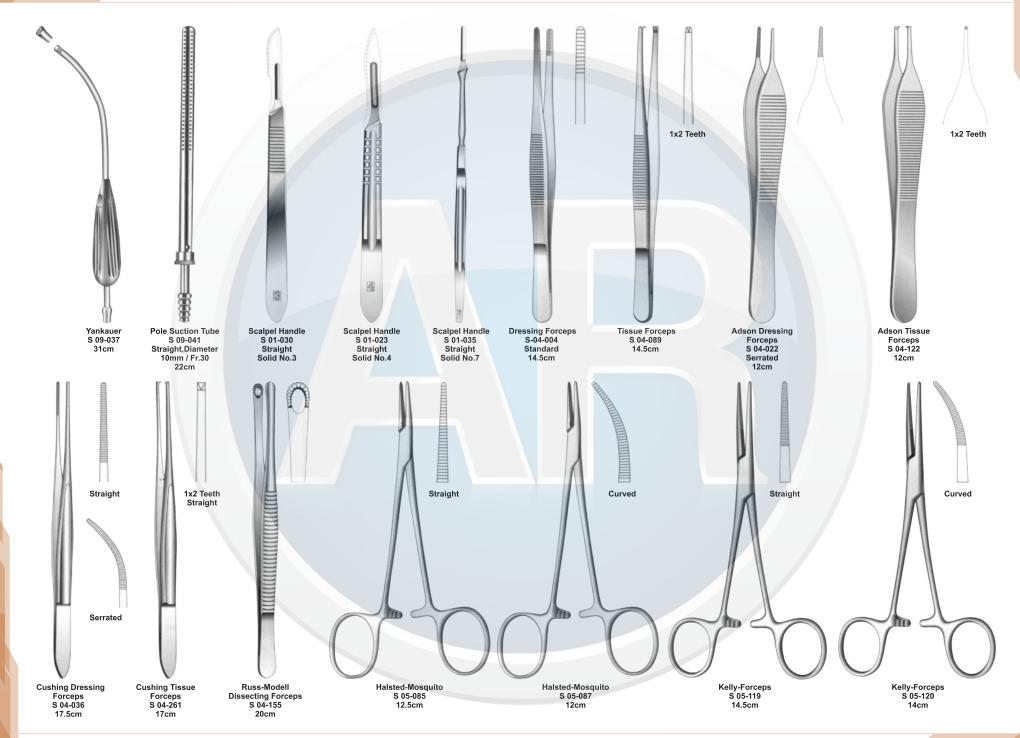

# Beta health

| No. | Code       | Discription                                                                              | Size   | Quantity | General Surgery                       |
|-----|------------|------------------------------------------------------------------------------------------|--------|----------|---------------------------------------|
| 1   | S-09-037   | Yankauer Suction Tube                                                                    | 27cm   | 1        | 110-251                               |
|     | S-09-041   | Poole Suction Tube, Straight, Diameter 10mm / Fr.30                                      |        |          |                                       |
| 2   |            | Scalpel Handle, Solid, Straight                                                          | 22cm   | 1        | 1. Basic Laparotomy Set               |
| 3   | S-01-044   | Scalpel Handle, Solid, Straight                                                          | No. 3  | 2        | Contains 109 pieces of 56 instruments |
| 4   | S-01-045   |                                                                                          | No. 4  | 2        |                                       |
| 5   | S-01-035   | Scalpel Handle, Solid, Straight                                                          | No. 7  | 1        |                                       |
| 6   | S-04-004   | Dressing Forceps, Standard                                                               | 14.5cm | 1        |                                       |
| 7   | S 04-089   | Tissue Forceps, 1 x2 Teeth                                                               | 14.5cm | 1        |                                       |
| 8   | S 04-022   | Adson Dressing Forecps, Serrated                                                         | 12cm   | 1        |                                       |
| 9   | S 04-122   | Adson Tissue Forceps, 1 x 2 Teeth                                                        | 12cm   | 1        |                                       |
| 10  | S 04-036   | Cushing Dressing Forceps, Serrated, Straight                                             | 17.5cm | 1        |                                       |
| 11  | S 04-261   | Cushing Tissue Forceps, 1 x 2 Teeth, Straight                                            | 17cm   | 1        |                                       |
| 12  | S 04-155   | Russ- Modell Dissecting Forceps                                                          | 20cm   | 1        |                                       |
| 13  | S 05-085   | Halsted Mosquito Forceps, Straight                                                       | 12.5cm | 6        |                                       |
| 14  | S 05-087   | Halsted Mosquito Forceps, Curved                                                         | 12.5cm | 6        |                                       |
| 15  | S 05-119   | Kelly Forceps, Straight                                                                  | 14cm   | 6        |                                       |
| 16  | S 05-120   | Kelly Forceps, Curved                                                                    | 14cm   | 12       |                                       |
| 17  | S 05-189   | Rochester-Pean Forceps, Curved                                                           | 16cm   | 6        |                                       |
| 18  | S 05-191   | Rochester-Pean Forceps, Curved                                                           | 20cm   | 2        |                                       |
| 19  | S 05-197   | Rochester-Ochsner Forceps, Straight, 1 x 2 Teeth                                         | 16cm   | 4        |                                       |
| 20  | S 05-217   | Baby Mixter Forceps, Full Curved                                                         | 18cm   | 1        |                                       |
| 21  | S 05-277   | Mixter Forceps                                                                           | 23cm   | 1        |                                       |
| 22  | S 05-274   | Mixter Forceps, Full Curved                                                              | 18cm   | 1        |                                       |
| 23  | S 05-285   | Lahey Gall Duct Forceps                                                                  | 19cm   | 2        |                                       |
| 24  | S 05-140   | Schnidt Tonsil Forceps, Slight Curved                                                    | 19cm   | 4        |                                       |
| 25  | S 05-347   | Backhaus Towel Clamp Forceps                                                             | 13cm   | 8        |                                       |
| 26  | S 07-317   | Parker-Langenbeck Retractor, Set of 2                                                    | 21cm   | 1        |                                       |
| 20  | S 07-318   | Goelet Retractor, 40 x 40mm, 30 x 30mm                                                   | 19cm   | 2        |                                       |
| 28  | S 07-279   | Deaver Retractor, 25mm                                                                   | 30cm   | 1        |                                       |
| 20  | S 07-283   | Deaver Retractor, 50mm                                                                   | 30cm   | 1        |                                       |
| 30  | S 07-205   | Richardson Retractor, Blade, 28 x 20mm                                                   |        | 1        |                                       |
| 30  |            | Richardson Retractor, Blade, 44 x 38mm                                                   | 24cm   |          |                                       |
|     | S 07-211-1 |                                                                                          | 24cm   | 1        |                                       |
| 32  | S 07-213   | Kelly ReTractor, Blade, 65 x 50mm<br>Balfour Retractor With Inerchangeable, Blades 180mm | 26cm   | 1        |                                       |
| 33  | S 07-447   |                                                                                          | 05     | 1        |                                       |
| 34  | S 06-023   | Foerster Sponge Forceps, Straight, Serrated                                              | 25cm   | 1        |                                       |
| 35  | S 02-009   | Operating Scissors, Straight, Sharp/Blunt                                                | 14.5cm | 1        |                                       |
| 36  | S 07-491   | Ribbon Retractor, Flexible, 30mm                                                         | 33cm   | 1        |                                       |
| 37  | S 07-492   | Ribbon Retractor, Flexible, 40mm                                                         | 33cm   | 1        |                                       |
| 38  | S 07-493   | Ribbon Retractor, Flexible, 50mm                                                         | 33cm   | 1        |                                       |
| 39  | S 31-043   | Forceps Holder                                                                           | 20cm   | 1        |                                       |
| 40  | S 31-044   | Forceps Holder                                                                           | 25cm   | 1        |                                       |
| 41  | S 31-045   | Forceps Holder                                                                           | 30cm   | 1        |                                       |
| 42  | S 15-115   | DeBakery Tissue Forceps                                                                  | 20cm   | 1        |                                       |
| 43  | S 19-025   | Babcock Tissue Forceps, Straight                                                         | 16cm   | 1        |                                       |
| 44  | S 19-024   | Babcock Tissue Forceps, Straight                                                         | 24cm   | 2        |                                       |
| 45  | S 19-002   | Allis Tissue Forceps, 4 x 5 Teeth                                                        | 15cm   | 2        |                                       |
| 46  | S 19-005   | Allis Tissue Forceps, 5 x 6 Teeth                                                        | 25cm   | 2        |                                       |
| 47  | S 03-008   | Mayo Operating Scissors, Straight, TC Blades                                             | 17cm   | 2        |                                       |
| 48  | S 03-011   | Mayo Operating Scissors, Curved, TC Blades                                               | 17cm   | 1        |                                       |
| 49  | S 03-031   | Metzenbaum Scissors, Straight, TC Blades                                                 | 23cm   | 1        |                                       |
| 50  | S 03-035   | Metzenbaum Scissors, Curved, TC Blades                                                   | 18cm   | 1        |                                       |
| 51  | S 03-037   | Metzenbaum Scissors, Curved, TC Blades                                                   | 23cm   | 1        |                                       |
| 52  | S 11-055   | Mayo-Hegar, Needle Holder, TC Jaws                                                       | 16cm   | 1        |                                       |
| 53  | S 11-056   | Mayo-Hegar, Needle Holder, TC Jaws                                                       | 18cm   | 1        |                                       |
| 54  | S 11-057   | Mayo-Hegar, Needle Holder, TC Jaws                                                       | 20cm   | 1        |                                       |
| 55  | S 11-062   | Mayo-Hegar, Needle Holder, TC Jaws                                                       | 26cm   | 1        |                                       |
| 56  | S 31-053   | Stainless Steel Ruler                                                                    | 15cm   | 1        |                                       |
|     |            |                                                                                          |        |          |                                       |

#### **Basic Laparotomy Set**

www.ar-instrumed.com

#### **Basic Laparotomy Set**

### **Basic Laparotomy Set**

www.ar-instrumed.com