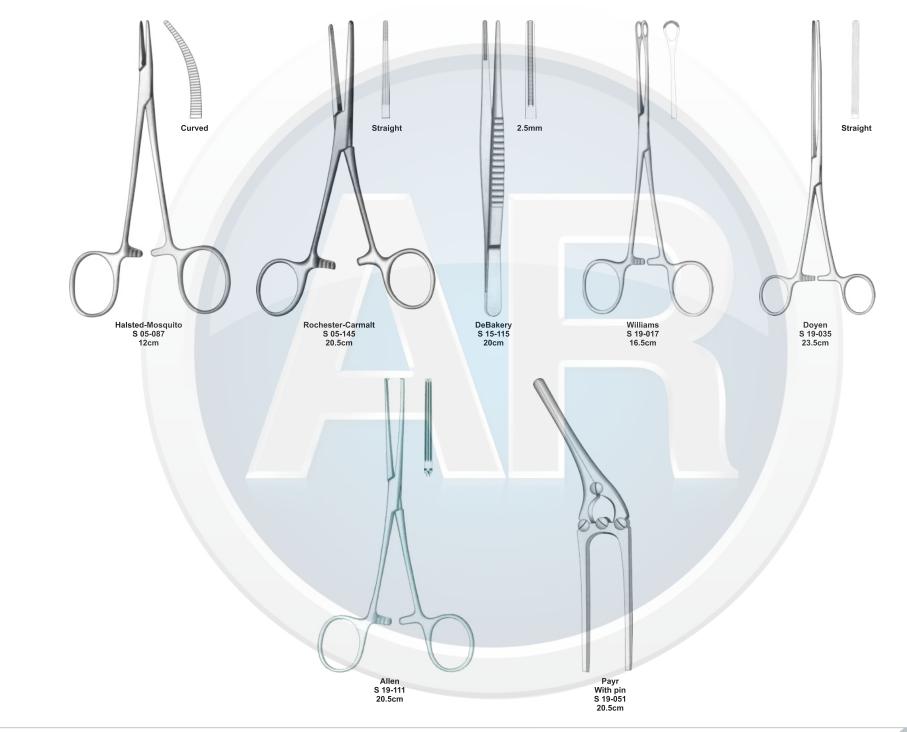

# Beta health

| No. | Code       | Discription                                                                              | Size   | Quantity | General Surgery                       |
|-----|------------|------------------------------------------------------------------------------------------|--------|----------|---------------------------------------|
| 1   | S-09-037   | Yankauer Suction Tube                                                                    | 27cm   | 1        | 110-251                               |
|     | S-09-041   | Poole Suction Tube, Straight, Diameter 10mm / Fr.30                                      |        |          |                                       |
| 2   |            | Scalpel Handle, Solid, Straight                                                          | 22cm   | 1        | 1. Basic Laparotomy Set               |
| 3   | S-01-044   | Scalpel Handle, Solid, Straight                                                          | No. 3  | 2        | Contains 109 pieces of 56 instruments |
| 4   | S-01-045   |                                                                                          | No. 4  | 2        |                                       |
| 5   | S-01-035   | Scalpel Handle, Solid, Straight                                                          | No. 7  | 1        |                                       |
| 6   | S-04-004   | Dressing Forceps, Standard                                                               | 14.5cm | 1        |                                       |
| 7   | S 04-089   | Tissue Forceps, 1 x2 Teeth                                                               | 14.5cm | 1        |                                       |
| 8   | S 04-022   | Adson Dressing Forecps, Serrated                                                         | 12cm   | 1        |                                       |
| 9   | S 04-122   | Adson Tissue Forceps, 1 x 2 Teeth                                                        | 12cm   | 1        |                                       |
| 10  | S 04-036   | Cushing Dressing Forceps, Serrated, Straight                                             | 17.5cm | 1        |                                       |
| 11  | S 04-261   | Cushing Tissue Forceps, 1 x 2 Teeth, Straight                                            | 17cm   | 1        |                                       |
| 12  | S 04-155   | Russ- Modell Dissecting Forceps                                                          | 20cm   | 1        |                                       |
| 13  | S 05-085   | Halsted Mosquito Forceps, Straight                                                       | 12.5cm | 6        |                                       |
| 14  | S 05-087   | Halsted Mosquito Forceps, Curved                                                         | 12.5cm | 6        |                                       |
| 15  | S 05-119   | Kelly Forceps, Straight                                                                  | 14cm   | 6        |                                       |
| 16  | S 05-120   | Kelly Forceps, Curved                                                                    | 14cm   | 12       |                                       |
| 17  | S 05-189   | Rochester-Pean Forceps, Curved                                                           | 16cm   | 6        |                                       |
| 18  | S 05-191   | Rochester-Pean Forceps, Curved                                                           | 20cm   | 2        |                                       |
| 19  | S 05-197   | Rochester-Ochsner Forceps, Straight, 1 x 2 Teeth                                         | 16cm   | 4        |                                       |
| 20  | S 05-217   | Baby Mixter Forceps, Full Curved                                                         | 18cm   | 1        |                                       |
| 21  | S 05-277   | Mixter Forceps                                                                           | 23cm   | 1        |                                       |
| 22  | S 05-274   | Mixter Forceps, Full Curved                                                              | 18cm   | 1        |                                       |
| 23  | S 05-285   | Lahey Gall Duct Forceps                                                                  | 19cm   | 2        |                                       |
| 24  | S 05-140   | Schnidt Tonsil Forceps, Slight Curved                                                    | 19cm   | 4        |                                       |
| 25  | S 05-347   | Backhaus Towel Clamp Forceps                                                             | 13cm   | 8        |                                       |
| 26  | S 07-317   | Parker-Langenbeck Retractor, Set of 2                                                    | 21cm   | 1        |                                       |
| 20  | S 07-318   | Goelet Retractor, 40 x 40mm, 30 x 30mm                                                   | 19cm   | 2        |                                       |
| 28  | S 07-279   | Deaver Retractor, 25mm                                                                   | 30cm   | 1        |                                       |
| 20  | S 07-283   | Deaver Retractor, 50mm                                                                   | 30cm   | 1        |                                       |
| 30  | S 07-205   | Richardson Retractor, Blade, 28 x 20mm                                                   |        | 1        |                                       |
| 30  |            | Richardson Retractor, Blade, 44 x 38mm                                                   | 24cm   |          |                                       |
|     | S 07-211-1 |                                                                                          | 24cm   | 1        |                                       |
| 32  | S 07-213   | Kelly ReTractor, Blade, 65 x 50mm<br>Balfour Retractor With Inerchangeable, Blades 180mm | 26cm   | 1        |                                       |
| 33  | S 07-447   |                                                                                          | 05     | 1        |                                       |
| 34  | S 06-023   | Foerster Sponge Forceps, Straight, Serrated                                              | 25cm   | 1        |                                       |
| 35  | S 02-009   | Operating Scissors, Straight, Sharp/Blunt                                                | 14.5cm | 1        |                                       |
| 36  | S 07-491   | Ribbon Retractor, Flexible, 30mm                                                         | 33cm   | 1        |                                       |
| 37  | S 07-492   | Ribbon Retractor, Flexible, 40mm                                                         | 33cm   | 1        |                                       |
| 38  | S 07-493   | Ribbon Retractor, Flexible, 50mm                                                         | 33cm   | 1        |                                       |
| 39  | S 31-043   | Forceps Holder                                                                           | 20cm   | 1        |                                       |
| 40  | S 31-044   | Forceps Holder                                                                           | 25cm   | 1        |                                       |
| 41  | S 31-045   | Forceps Holder                                                                           | 30cm   | 1        |                                       |
| 42  | S 15-115   | DeBakery Tissue Forceps                                                                  | 20cm   | 1        |                                       |
| 43  | S 19-025   | Babcock Tissue Forceps, Straight                                                         | 16cm   | 1        |                                       |
| 44  | S 19-024   | Babcock Tissue Forceps, Straight                                                         | 24cm   | 2        |                                       |
| 45  | S 19-002   | Allis Tissue Forceps, 4 x 5 Teeth                                                        | 15cm   | 2        |                                       |
| 46  | S 19-005   | Allis Tissue Forceps, 5 x 6 Teeth                                                        | 25cm   | 2        |                                       |
| 47  | S 03-008   | Mayo Operating Scissors, Straight, TC Blades                                             | 17cm   | 2        |                                       |
| 48  | S 03-011   | Mayo Operating Scissors, Curved, TC Blades                                               | 17cm   | 1        |                                       |
| 49  | S 03-031   | Metzenbaum Scissors, Straight, TC Blades                                                 | 23cm   | 1        |                                       |
| 50  | S 03-035   | Metzenbaum Scissors, Curved, TC Blades                                                   | 18cm   | 1        |                                       |
| 51  | S 03-037   | Metzenbaum Scissors, Curved, TC Blades                                                   | 23cm   | 1        |                                       |
| 52  | S 11-055   | Mayo-Hegar, Needle Holder, TC Jaws                                                       | 16cm   | 1        |                                       |
| 53  | S 11-056   | Mayo-Hegar, Needle Holder, TC Jaws                                                       | 18cm   | 1        |                                       |
| 54  | S 11-057   | Mayo-Hegar, Needle Holder, TC Jaws                                                       | 20cm   | 1        |                                       |
| 55  | S 11-062   | Mayo-Hegar, Needle Holder, TC Jaws                                                       | 26cm   | 1        |                                       |
| 56  | S 31-053   | Stainless Steel Ruler                                                                    | 15cm   | 1        |                                       |
|     |            |                                                                                          |        |          |                                       |

#### **Basic Laparotomy Set**

www.ar-instrumed.com

#### **Basic Laparotomy Set**

### **Basic Laparotomy Set**

www.ar-instrumed.com