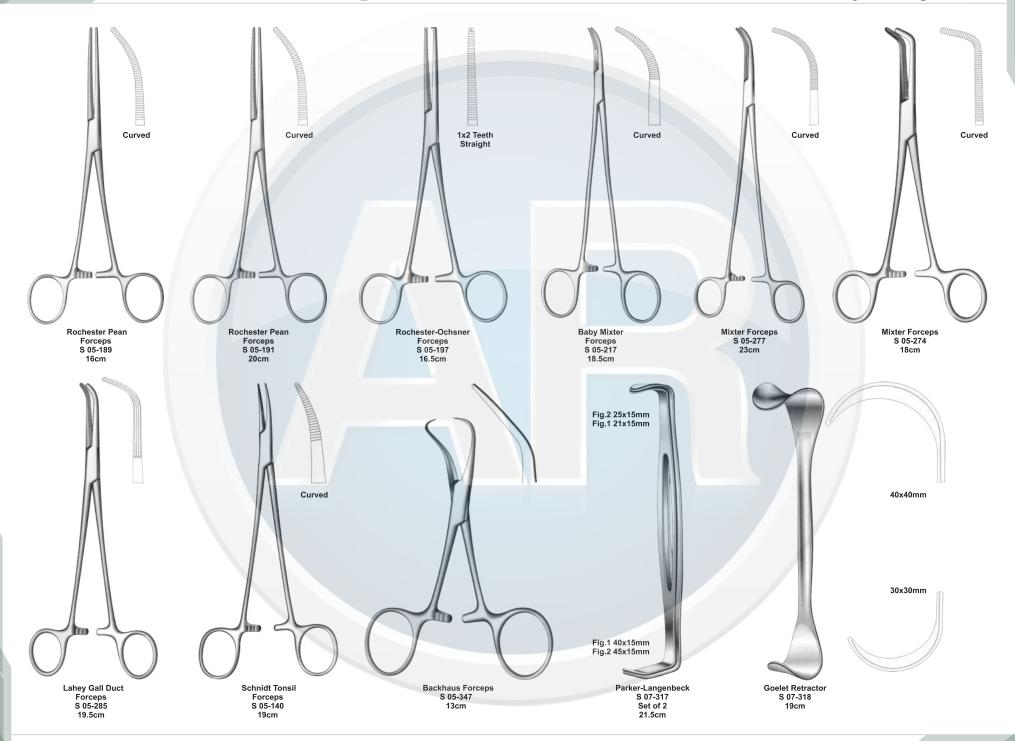

# Beta health

| No. | Code       | Discription                                                                              | Size   | Quantity | General Surgery                       |
|-----|------------|------------------------------------------------------------------------------------------|--------|----------|---------------------------------------|
| 1   | S-09-037   | Yankauer Suction Tube                                                                    | 27cm   | 1        | 110-251                               |
|     | S-09-041   | Poole Suction Tube, Straight, Diameter 10mm / Fr.30                                      |        |          |                                       |
| 2   |            | Scalpel Handle, Solid, Straight                                                          | 22cm   | 1        | 1. Basic Laparotomy Set               |
| 3   | S-01-044   | Scalpel Handle, Solid, Straight                                                          | No. 3  | 2        | Contains 109 pieces of 56 instruments |
| 4   | S-01-045   |                                                                                          | No. 4  | 2        |                                       |
| 5   | S-01-035   | Scalpel Handle, Solid, Straight                                                          | No. 7  | 1        |                                       |
| 6   | S-04-004   | Dressing Forceps, Standard                                                               | 14.5cm | 1        |                                       |
| 7   | S 04-089   | Tissue Forceps, 1 x2 Teeth                                                               | 14.5cm | 1        |                                       |
| 8   | S 04-022   | Adson Dressing Forecps, Serrated                                                         | 12cm   | 1        |                                       |
| 9   | S 04-122   | Adson Tissue Forceps, 1 x 2 Teeth                                                        | 12cm   | 1        |                                       |
| 10  | S 04-036   | Cushing Dressing Forceps, Serrated, Straight                                             | 17.5cm | 1        |                                       |
| 11  | S 04-261   | Cushing Tissue Forceps, 1 x 2 Teeth, Straight                                            | 17cm   | 1        |                                       |
| 12  | S 04-155   | Russ- Modell Dissecting Forceps                                                          | 20cm   | 1        |                                       |
| 13  | S 05-085   | Halsted Mosquito Forceps, Straight                                                       | 12.5cm | 6        |                                       |
| 14  | S 05-087   | Halsted Mosquito Forceps, Curved                                                         | 12.5cm | 6        |                                       |
| 15  | S 05-119   | Kelly Forceps, Straight                                                                  | 14cm   | 6        |                                       |
| 16  | S 05-120   | Kelly Forceps, Curved                                                                    | 14cm   | 12       |                                       |
| 17  | S 05-189   | Rochester-Pean Forceps, Curved                                                           | 16cm   | 6        |                                       |
| 18  | S 05-191   | Rochester-Pean Forceps, Curved                                                           | 20cm   | 2        |                                       |
| 19  | S 05-197   | Rochester-Ochsner Forceps, Straight, 1 x 2 Teeth                                         | 16cm   | 4        |                                       |
| 20  | S 05-217   | Baby Mixter Forceps, Full Curved                                                         | 18cm   | 1        |                                       |
| 21  | S 05-277   | Mixter Forceps                                                                           | 23cm   | 1        |                                       |
| 22  | S 05-274   | Mixter Forceps, Full Curved                                                              | 18cm   | 1        |                                       |
| 23  | S 05-285   | Lahey Gall Duct Forceps                                                                  | 19cm   | 2        |                                       |
| 24  | S 05-140   | Schnidt Tonsil Forceps, Slight Curved                                                    | 19cm   | 4        |                                       |
| 25  | S 05-347   | Backhaus Towel Clamp Forceps                                                             | 13cm   | 8        |                                       |
| 26  | S 07-317   | Parker-Langenbeck Retractor, Set of 2                                                    | 21cm   | 1        |                                       |
| 20  | S 07-318   | Goelet Retractor, 40 x 40mm, 30 x 30mm                                                   | 19cm   | 2        |                                       |
| 28  | S 07-279   | Deaver Retractor, 25mm                                                                   | 30cm   | 1        |                                       |
| 20  | S 07-283   | Deaver Retractor, 50mm                                                                   | 30cm   | 1        |                                       |
| 30  | S 07-205   | Richardson Retractor, Blade, 28 x 20mm                                                   |        | 1        |                                       |
| 30  |            | Richardson Retractor, Blade, 44 x 38mm                                                   | 24cm   |          |                                       |
|     | S 07-211-1 |                                                                                          | 24cm   | 1        |                                       |
| 32  | S 07-213   | Kelly ReTractor, Blade, 65 x 50mm<br>Balfour Retractor With Inerchangeable, Blades 180mm | 26cm   | 1        |                                       |
| 33  | S 07-447   |                                                                                          | 05     | 1        |                                       |
| 34  | S 06-023   | Foerster Sponge Forceps, Straight, Serrated                                              | 25cm   | 1        |                                       |
| 35  | S 02-009   | Operating Scissors, Straight, Sharp/Blunt                                                | 14.5cm | 1        |                                       |
| 36  | S 07-491   | Ribbon Retractor, Flexible, 30mm                                                         | 33cm   | 1        |                                       |
| 37  | S 07-492   | Ribbon Retractor, Flexible, 40mm                                                         | 33cm   | 1        |                                       |
| 38  | S 07-493   | Ribbon Retractor, Flexible, 50mm                                                         | 33cm   | 1        |                                       |
| 39  | S 31-043   | Forceps Holder                                                                           | 20cm   | 1        |                                       |
| 40  | S 31-044   | Forceps Holder                                                                           | 25cm   | 1        |                                       |
| 41  | S 31-045   | Forceps Holder                                                                           | 30cm   | 1        |                                       |
| 42  | S 15-115   | DeBakery Tissue Forceps                                                                  | 20cm   | 1        |                                       |
| 43  | S 19-025   | Babcock Tissue Forceps, Straight                                                         | 16cm   | 1        |                                       |
| 44  | S 19-024   | Babcock Tissue Forceps, Straight                                                         | 24cm   | 2        |                                       |
| 45  | S 19-002   | Allis Tissue Forceps, 4 x 5 Teeth                                                        | 15cm   | 2        |                                       |
| 46  | S 19-005   | Allis Tissue Forceps, 5 x 6 Teeth                                                        | 25cm   | 2        |                                       |
| 47  | S 03-008   | Mayo Operating Scissors, Straight, TC Blades                                             | 17cm   | 2        |                                       |
| 48  | S 03-011   | Mayo Operating Scissors, Curved, TC Blades                                               | 17cm   | 1        |                                       |
| 49  | S 03-031   | Metzenbaum Scissors, Straight, TC Blades                                                 | 23cm   | 1        |                                       |
| 50  | S 03-035   | Metzenbaum Scissors, Curved, TC Blades                                                   | 18cm   | 1        |                                       |
| 51  | S 03-037   | Metzenbaum Scissors, Curved, TC Blades                                                   | 23cm   | 1        |                                       |
| 52  | S 11-055   | Mayo-Hegar, Needle Holder, TC Jaws                                                       | 16cm   | 1        |                                       |
| 53  | S 11-056   | Mayo-Hegar, Needle Holder, TC Jaws                                                       | 18cm   | 1        |                                       |
| 54  | S 11-057   | Mayo-Hegar, Needle Holder, TC Jaws                                                       | 20cm   | 1        |                                       |
| 55  | S 11-062   | Mayo-Hegar, Needle Holder, TC Jaws                                                       | 26cm   | 1        |                                       |
| 56  | S 31-053   | Stainless Steel Ruler                                                                    | 15cm   | 1        |                                       |
|     |            |                                                                                          |        |          |                                       |

### **Pediatric Laparotomy Set**

www.ar-instrumed.com

General Surgery **110-255 6. Appendectomy & Hernia Set** Contains 61 pieces of 27 instruments

|     |            |                                                    | Contains 61 p | ieces of 27 instruments |
|-----|------------|----------------------------------------------------|---------------|-------------------------|
| No. | Code       | Discription                                        | Size          | Quantity                |
| 1   | S 09-042   | Poole Suction Tube, Curved, Diameter 8mm / Fr.23   | 22cm          | 1                       |
| 2   | S 01-030   | Standard Scalpel Handle, Solid, Straight           | No. 3         | 2                       |
| 3   | S 01-023   | Standard Scalpel Handle, Solid, Straight           | No. 4         | 2                       |
| 4   | S 04-004   | Standard Dressing Forceps                          | 14.5cm        | 1                       |
| 5   | S 04-089   | Tissue Forceps, 1 x 2 Teeth                        | 14.5cm        | 1                       |
| 6   | S 04-021   | Adson Dressing, Serrated                           | 12cm          | 1                       |
| 7   | S 04-122   | Adson Tissue Forceps, 1 x 2 Teeth                  | 12cm          | 1                       |
| 8   | S 05-085   | Halsted Mosquito Forceps, Staright                 | 12.5cm        | 2                       |
| 9   | S 05-087   | Halsted Mosquito Forceps, Curved                   | 12.5cm        | 6                       |
| 10  | S 05-133   | Crile-Rankin Forceps, Curved                       | 16cm          | 6                       |
| 11  | S 05-199   | Rochester Ochsner Forceps, 1 x 2 Teeth, Straight   | 20cm          | 6                       |
| 12  | S 05-347   | Backhaus Towel Clamp                               | 13cm          | 8                       |
| 13  | S 07-317   | U.S.Army Parker-Langenbeck Retractor, Set of 2     | 21cm          | 1                       |
| 14  | S 07-210-1 | Richardson Retractor, Blade, 36 x 28mm             | 24cm          | 2                       |
| 15  | S 07-213-1 | Kelly Retractor, Blade, 65 x 50mm                  | 26cm          | 2                       |
| 16  | S 06-023   | Foerster Sponge Forceps, Straight, Serrated        | 25cm          | 1                       |
| 17  | S 05-120   | Kelly FForceps, Curved                             | 14cm          | 4                       |
| 18  | S 07-491   | Ribbon Retractor, Flexible, 30mm                   | 33cm          | 1                       |
| 19  | S 07-492   | Ribbon Retractor, Flexible, 40mm                   | 33cm          | 1                       |
| 20  | S 19-021   | Babcock Tissue Forceps, Straight                   | 16cm          | 2                       |
| 21  | S 19-002   | Allis Tissue Forceps, 4 x 5 Teeth                  | 15cm          | 4                       |
| 22  | S 04-155   | Russ Model Tissue Forceps                          | 20cm          | 1                       |
| 23  | S 03-008   | Mayo Dissecting Scissors, Straight, TC Blades      | 17cm          | 1                       |
| 24  | S 03-011   | Mayo Dissecting Scissors, Curved, TC Blades        | 17cm          | 1                       |
| 25  | S 03-035   | Metazenbaum Dissecting Scissors, Curved, TC Blades | 18cm          | 1                       |
| 26  | S 11-055   | Mayo-Hegar, Needle Holder, TC Jaws                 | 16cm          | 1                       |
| 27  | S 11-056   | Mayo-Hegar, Needle Holder, TC Jaws                 | 18cm          | 1                       |
|     |            |                                                    |               |                         |