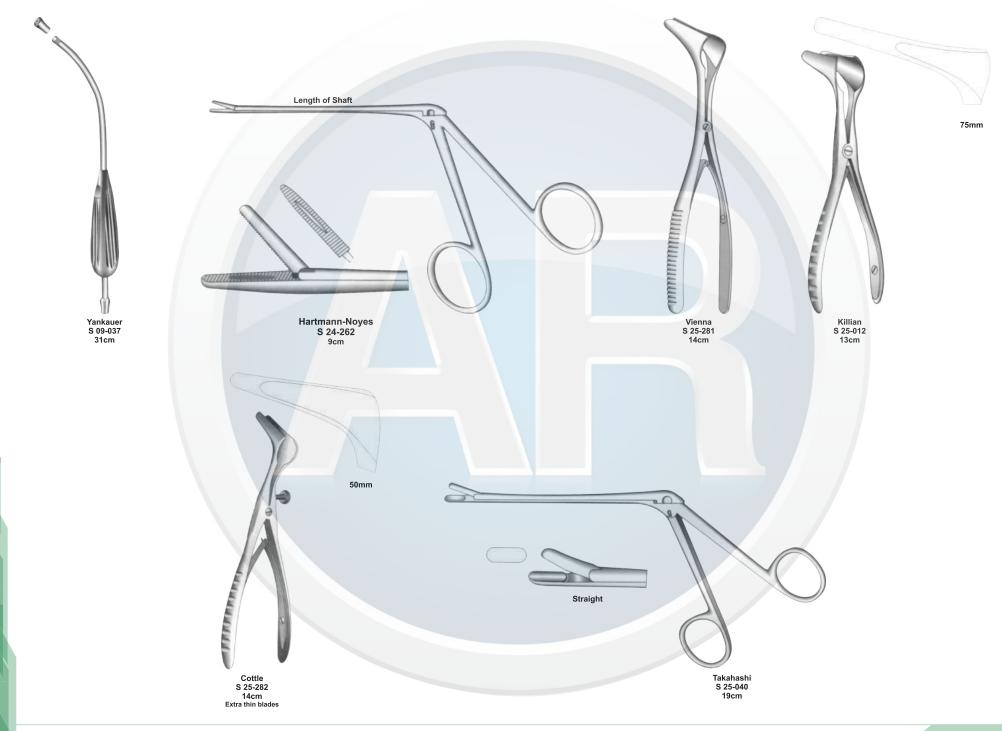

#### General Surgery 110-248 2. Minor Basic Instruments Set

Contains 40 pieces of 22 instruments

| No. | Code       | Discription                                                | Size   | Quantity |
|-----|------------|------------------------------------------------------------|--------|----------|
| 1   | S 09-037   | Yankauer Suction Tubr                                      | 27cm   | 1        |
| 2   | S 01-030   | Standard Scalpel Handle, Solid, Straight                   | No. 3  | 1        |
| 3   | S 04-004   | Dressing Forceps, Stander                                  | 14.5cm | 1        |
| 4   | S 05-085   | Halsted Mosquito Forceps, Straight                         | 12.5cm | 1        |
| 5   | S 05-087   | Halsted Mosquito Forceps, Curved                           | 12.5cm | 1        |
| 6   | S 05-120   | Kelly Forceps, Curved                                      | 14cm   | 1        |
| 7   | S 05-368   | Schindt Tonsil Forceps, Slight, Curved                     | 19cm   | 1        |
| 8   | S 05-347   | Backhaus Towel Clamp                                       | 13cm   | 1        |
| 9   | S 07-067-1 | Senn Miller, 7 x 8.5mm, Sharp                              | 16cm   | 1        |
| 10  | S 07-115   | Volkman Retractor, 3 Pronges, Blunt                        | 21.5cm | 1        |
| 11  | S 06-023   | Forester Sponge Forceps, Straight, Serrated                | 25cm   | 1        |
| 12  | S 02-009   | Standard Operating Scissors, Staight, Sharp/ Blunt         | 14.5cm | 1        |
| 13  | S 08-022   | Probe with Eye                                             | 14cm   | 1        |
| 14  | S 08-031   | Bustterfly Grooved Director With Probe Tip and Toungue Tie | 14cm   | 1        |
| 15  | S 09-054   | Frazier Ferguson Suction Tube 9 Fr. (3mm), Sliver plate    | 12cm   | 1        |
| 16  | S 19-002   | Allis Tissue Forceps, 4 x 5Teeth                           | 15cm   | 2        |
| 17  | S 03-007   | Mayo Dissectiong Scissors, Streaight, TC Blades            | 14.5cm | 2        |
| 18  | S 03-010   | Mayo Dissectiong Scissors, Curved, TC Blades               | 14.5cm | 2        |
| 19  | S 03-035   | Metzenbaum Scissors, Curved, TC Blades                     | 18cm   | 2        |
| 20  | S 11-050   | Crile Wood Needle Holder, TC Jaws                          | 15cm   | 2        |
| 21  | S 11-055   | Mayo-Hegar, Needle Holder, TC Jaws                         | 16cm   | 2        |
| 22  | S 11-056   | Mayo-Hegar, Needle Holder, TC Jaws                         | 18cm   | 2        |
|     |            |                                                            |        |          |

#### Minor Basic Instruments Set

#### Minor Basic Instruments Set

General Surgery 110-252

**3. Plastic Set** Contains 38 pieces of 24 instruments

| No. | Code       | Discription                                       | Size   | Quantity |
|-----|------------|---------------------------------------------------|--------|----------|
| 1   | S 04-022   | Adson Dressing Forceps, Serrated                  | 12cm   | 1        |
| 2   | S 04-122   | Adson Tissue Forceps, 1 x 2 Teeth                 | 12cm   | 1        |
| 3   | S 05-085   | Halsted Mosquito Forceps, Straight                | 12.5cm | 2        |
| 4   | S 05-087   | Halsted Mosquito Forceps, Curved                  | 12.5cm | 2        |
| 5   | S 05-120   | Kelly Forceps, Curved                             | 14cm   | 1        |
| 6   | S 05-133   | Crile-Rankin Forceps, Curved                      | 16cm   | 1        |
| 7   | S 05-258   | Germini Fprceps, Full Curved, Delicate            | 13cm   | 2        |
| 8   | S 05-345   | Backhaus Towel Clamp                              | 8cm    | 8        |
| 9   | S 07-067-1 | Senn Miller Hooklet, Sharp, 7 x 8.5mm             | 16cm   | 2        |
| 10  | S 07-335   | Jansen Retractor, Sharp                           | 10cm   | 1        |
| 11  | S 07-345   | Weitlaner Retractor, Blunt, 2 x 3 Teeth           | 10.5cm | 1        |
| 12  | S 06-023   | Foerster Sponge Forceps, Straight, Serrated       | 25cm   | 1        |
| 13  | S 02-084   | Metazenbaum Scissor, Curved, Blunt/ Blunt         | 14.5cm | 1        |
| 14  | S 02-138   | Joseph Operating Scissors, Straight               | 14cm   | 1        |
| 15  | S 02-145   | Kilner Scissors                                   | 13cm   | 1        |
| 16  | S 03-079   | Iris Scissors, Straight                           | 11.5cm | 1        |
| 17  | S 03-080   | Irish Scissors, Curved                            | 11.5cm | 1        |
| 18  | S 09-054   | Frazier Ferguson Suction Tube, 3mm./ Silver Plate | 12cm   | 1        |
| 19  | S 25-202   | Joseph Skin Hook, Single Prong, Sharp             | 15cm   | 2        |
| 20  | S 25-219   | Joseph Skin Hook, Double Prong 5mm, Sharp         | 16cm   | 2        |
| 21  | S 19-002   | Allis Tissue Forceps, 4 x 5 Teeth                 | 15cm   | 2        |
| 22  | S 04-141   | Adson-Brown Tissue Forceps, 7 x 7 Teeth           | 12cm   | 1        |
| 23  | S 11-049   | Webster Needle Holder, TC Jaws, Smooth            | 13cm   | 1        |
| 24  | S 11-050   | Crile Wood Needle Holder, TC Jaws                 | 15cm   | 1        |
|     |            |                                                   |        |          |