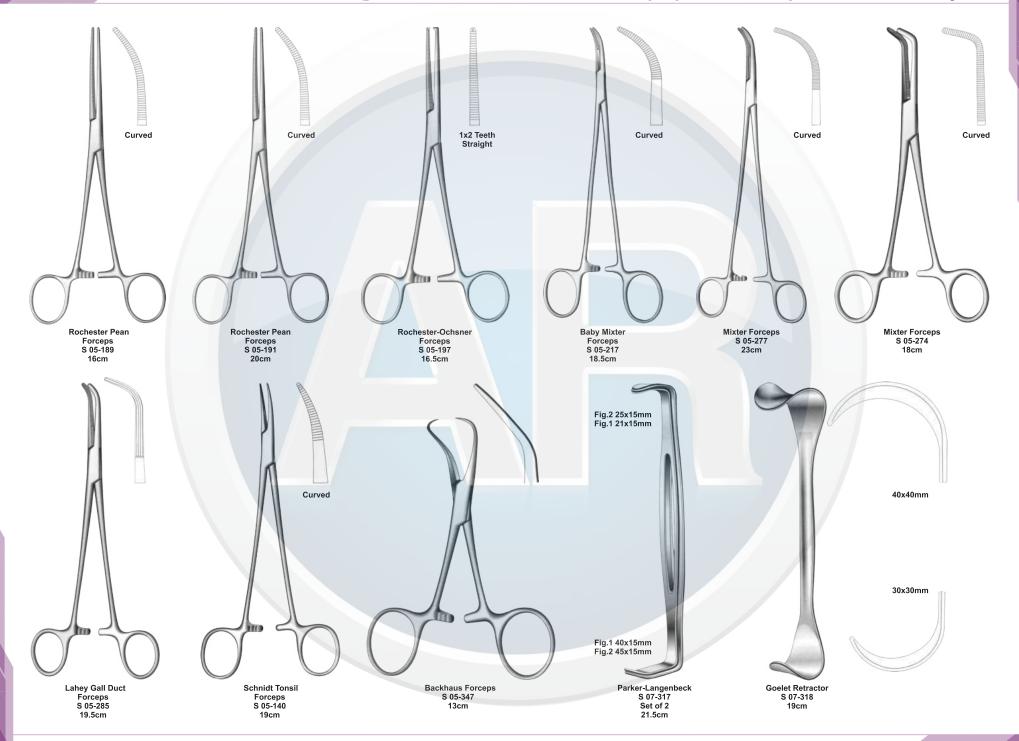

# Beta health

| No. | Code       | Discription                                                                              | Size   | Quantity | General Surgery                       |
|-----|------------|------------------------------------------------------------------------------------------|--------|----------|---------------------------------------|
| 1   | S-09-037   | Yankauer Suction Tube                                                                    | 27cm   | 1        | 110-251                               |
|     | S-09-041   | Poole Suction Tube, Straight, Diameter 10mm / Fr.30                                      |        |          |                                       |
| 2   |            | Scalpel Handle, Solid, Straight                                                          | 22cm   | 1        | 1. Basic Laparotomy Set               |
| 3   | S-01-044   | Scalpel Handle, Solid, Straight                                                          | No. 3  | 2        | Contains 109 pieces of 56 instruments |
| 4   | S-01-045   |                                                                                          | No. 4  | 2        |                                       |
| 5   | S-01-035   | Scalpel Handle, Solid, Straight                                                          | No. 7  | 1        |                                       |
| 6   | S-04-004   | Dressing Forceps, Standard                                                               | 14.5cm | 1        |                                       |
| 7   | S 04-089   | Tissue Forceps, 1 x2 Teeth                                                               | 14.5cm | 1        |                                       |
| 8   | S 04-022   | Adson Dressing Forecps, Serrated                                                         | 12cm   | 1        |                                       |
| 9   | S 04-122   | Adson Tissue Forceps, 1 x 2 Teeth                                                        | 12cm   | 1        |                                       |
| 10  | S 04-036   | Cushing Dressing Forceps, Serrated, Straight                                             | 17.5cm | 1        |                                       |
| 11  | S 04-261   | Cushing Tissue Forceps, 1 x 2 Teeth, Straight                                            | 17cm   | 1        |                                       |
| 12  | S 04-155   | Russ- Modell Dissecting Forceps                                                          | 20cm   | 1        |                                       |
| 13  | S 05-085   | Halsted Mosquito Forceps, Straight                                                       | 12.5cm | 6        |                                       |
| 14  | S 05-087   | Halsted Mosquito Forceps, Curved                                                         | 12.5cm | 6        |                                       |
| 15  | S 05-119   | Kelly Forceps, Straight                                                                  | 14cm   | 6        |                                       |
| 16  | S 05-120   | Kelly Forceps, Curved                                                                    | 14cm   | 12       |                                       |
| 17  | S 05-189   | Rochester-Pean Forceps, Curved                                                           | 16cm   | 6        |                                       |
| 18  | S 05-191   | Rochester-Pean Forceps, Curved                                                           | 20cm   | 2        |                                       |
| 19  | S 05-197   | Rochester-Ochsner Forceps, Straight, 1 x 2 Teeth                                         | 16cm   | 4        |                                       |
| 20  | S 05-217   | Baby Mixter Forceps, Full Curved                                                         | 18cm   | 1        |                                       |
| 21  | S 05-277   | Mixter Forceps                                                                           | 23cm   | 1        |                                       |
| 22  | S 05-274   | Mixter Forceps, Full Curved                                                              | 18cm   | 1        |                                       |
| 23  | S 05-285   | Lahey Gall Duct Forceps                                                                  | 19cm   | 2        |                                       |
| 24  | S 05-140   | Schnidt Tonsil Forceps, Slight Curved                                                    | 19cm   | 4        |                                       |
| 25  | S 05-347   | Backhaus Towel Clamp Forceps                                                             | 13cm   | 8        |                                       |
| 26  | S 07-317   | Parker-Langenbeck Retractor, Set of 2                                                    | 21cm   | 1        |                                       |
| 20  | S 07-318   | Goelet Retractor, 40 x 40mm, 30 x 30mm                                                   | 19cm   | 2        |                                       |
| 28  | S 07-279   | Deaver Retractor, 25mm                                                                   | 30cm   | 1        |                                       |
| 20  | S 07-283   | Deaver Retractor, 50mm                                                                   | 30cm   | 1        |                                       |
| 30  | S 07-205   | Richardson Retractor, Blade, 28 x 20mm                                                   |        | 1        |                                       |
| 30  |            | Richardson Retractor, Blade, 44 x 38mm                                                   | 24cm   |          |                                       |
|     | S 07-211-1 |                                                                                          | 24cm   | 1        |                                       |
| 32  | S 07-213   | Kelly ReTractor, Blade, 65 x 50mm<br>Balfour Retractor With Inerchangeable, Blades 180mm | 26cm   | 1        |                                       |
| 33  | S 07-447   |                                                                                          | 05     | 1        |                                       |
| 34  | S 06-023   | Foerster Sponge Forceps, Straight, Serrated                                              | 25cm   | 1        |                                       |
| 35  | S 02-009   | Operating Scissors, Straight, Sharp/Blunt                                                | 14.5cm | 1        |                                       |
| 36  | S 07-491   | Ribbon Retractor, Flexible, 30mm                                                         | 33cm   | 1        |                                       |
| 37  | S 07-492   | Ribbon Retractor, Flexible, 40mm                                                         | 33cm   | 1        |                                       |
| 38  | S 07-493   | Ribbon Retractor, Flexible, 50mm                                                         | 33cm   | 1        |                                       |
| 39  | S 31-043   | Forceps Holder                                                                           | 20cm   | 1        |                                       |
| 40  | S 31-044   | Forceps Holder                                                                           | 25cm   | 1        |                                       |
| 41  | S 31-045   | Forceps Holder                                                                           | 30cm   | 1        |                                       |
| 42  | S 15-115   | DeBakery Tissue Forceps                                                                  | 20cm   | 1        |                                       |
| 43  | S 19-025   | Babcock Tissue Forceps, Straight                                                         | 16cm   | 1        |                                       |
| 44  | S 19-024   | Babcock Tissue Forceps, Straight                                                         | 24cm   | 2        |                                       |
| 45  | S 19-002   | Allis Tissue Forceps, 4 x 5 Teeth                                                        | 15cm   | 2        |                                       |
| 46  | S 19-005   | Allis Tissue Forceps, 5 x 6 Teeth                                                        | 25cm   | 2        |                                       |
| 47  | S 03-008   | Mayo Operating Scissors, Straight, TC Blades                                             | 17cm   | 2        |                                       |
| 48  | S 03-011   | Mayo Operating Scissors, Curved, TC Blades                                               | 17cm   | 1        |                                       |
| 49  | S 03-031   | Metzenbaum Scissors, Straight, TC Blades                                                 | 23cm   | 1        |                                       |
| 50  | S 03-035   | Metzenbaum Scissors, Curved, TC Blades                                                   | 18cm   | 1        |                                       |
| 51  | S 03-037   | Metzenbaum Scissors, Curved, TC Blades                                                   | 23cm   | 1        |                                       |
| 52  | S 11-055   | Mayo-Hegar, Needle Holder, TC Jaws                                                       | 16cm   | 1        |                                       |
| 53  | S 11-056   | Mayo-Hegar, Needle Holder, TC Jaws                                                       | 18cm   | 1        |                                       |
| 54  | S 11-057   | Mayo-Hegar, Needle Holder, TC Jaws                                                       | 20cm   | 1        |                                       |
| 55  | S 11-062   | Mayo-Hegar, Needle Holder, TC Jaws                                                       | 26cm   | 1        |                                       |
| 56  | S 31-053   | Stainless Steel Ruler                                                                    | 15cm   | 1        |                                       |
|     |            |                                                                                          |        |          |                                       |

### **Pediatric Laparotomy Set**

www.ar-instrumed.com

General Surgery **110-255 6. Appendectomy & Hernia Set** Contains 61 pieces of 27 instruments

|     |            |                                                    | Contains 61 p | ieces of 27 instruments |
|-----|------------|----------------------------------------------------|---------------|-------------------------|
| No. | Code       | Discription                                        | Size          | Quantity                |
| 1   | S 09-042   | Poole Suction Tube, Curved, Diameter 8mm / Fr.23   | 22cm          | 1                       |
| 2   | S 01-030   | Standard Scalpel Handle, Solid, Straight           | No. 3         | 2                       |
| 3   | S 01-023   | Standard Scalpel Handle, Solid, Straight           | No. 4         | 2                       |
| 4   | S 04-004   | Standard Dressing Forceps                          | 14.5cm        | 1                       |
| 5   | S 04-089   | Tissue Forceps, 1 x 2 Teeth                        | 14.5cm        | 1                       |
| 6   | S 04-021   | Adson Dressing, Serrated                           | 12cm          | 1                       |
| 7   | S 04-122   | Adson Tissue Forceps, 1 x 2 Teeth                  | 12cm          | 1                       |
| 8   | S 05-085   | Halsted Mosquito Forceps, Staright                 | 12.5cm        | 2                       |
| 9   | S 05-087   | Halsted Mosquito Forceps, Curved                   | 12.5cm        | 6                       |
| 10  | S 05-133   | Crile-Rankin Forceps, Curved                       | 16cm          | 6                       |
| 11  | S 05-199   | Rochester Ochsner Forceps, 1 x 2 Teeth, Straight   | 20cm          | 6                       |
| 12  | S 05-347   | Backhaus Towel Clamp                               | 13cm          | 8                       |
| 13  | S 07-317   | U.S.Army Parker-Langenbeck Retractor, Set of 2     | 21cm          | 1                       |
| 14  | S 07-210-1 | Richardson Retractor, Blade, 36 x 28mm             | 24cm          | 2                       |
| 15  | S 07-213-1 | Kelly Retractor, Blade, 65 x 50mm                  | 26cm          | 2                       |
| 16  | S 06-023   | Foerster Sponge Forceps, Straight, Serrated        | 25cm          | 1                       |
| 17  | S 05-120   | Kelly FForceps, Curved                             | 14cm          | 4                       |
| 18  | S 07-491   | Ribbon Retractor, Flexible, 30mm                   | 33cm          | 1                       |
| 19  | S 07-492   | Ribbon Retractor, Flexible, 40mm                   | 33cm          | 1                       |
| 20  | S 19-021   | Babcock Tissue Forceps, Straight                   | 16cm          | 2                       |
| 21  | S 19-002   | Allis Tissue Forceps, 4 x 5 Teeth                  | 15cm          | 4                       |
| 22  | S 04-155   | Russ Model Tissue Forceps                          | 20cm          | 1                       |
| 23  | S 03-008   | Mayo Dissecting Scissors, Straight, TC Blades      | 17cm          | 1                       |
| 24  | S 03-011   | Mayo Dissecting Scissors, Curved, TC Blades        | 17cm          | 1                       |
| 25  | S 03-035   | Metazenbaum Dissecting Scissors, Curved, TC Blades | 18cm          | 1                       |
| 26  | S 11-055   | Mayo-Hegar, Needle Holder, TC Jaws                 | 16cm          | 1                       |
| 27  | S 11-056   | Mayo-Hegar, Needle Holder, TC Jaws                 | 18cm          | 1                       |
|     |            |                                                    |               |                         |

### Appendectomy & Hernia Set

19