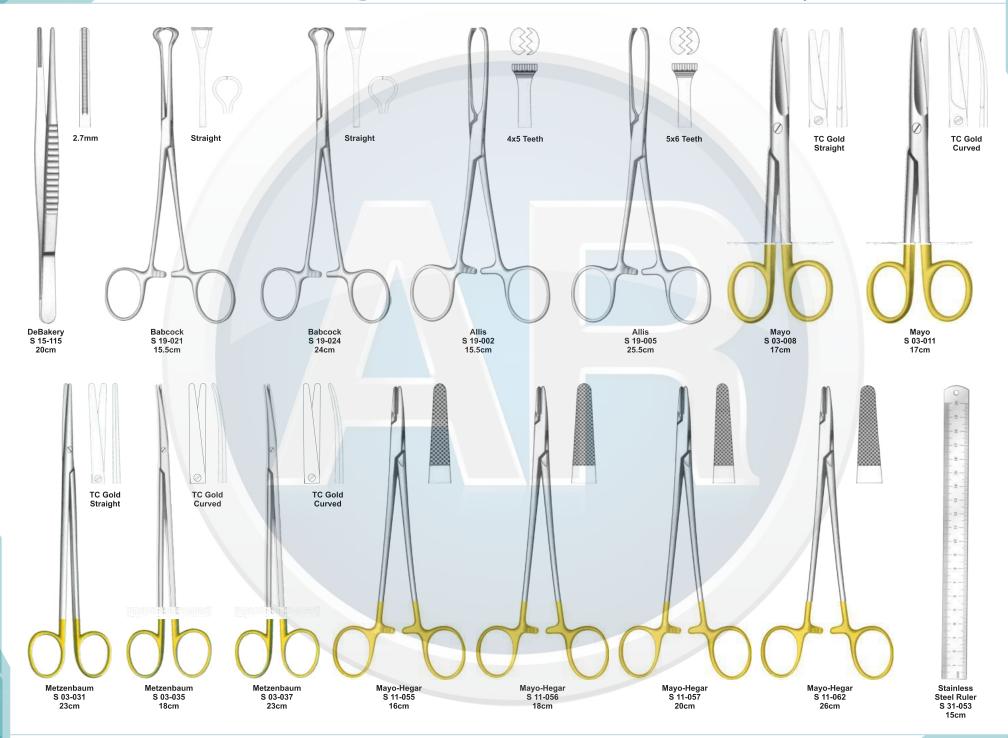

# Beta health

| No. | Code       | Discription                                                                              | Size   | Quantity | General Surgery                       |
|-----|------------|------------------------------------------------------------------------------------------|--------|----------|---------------------------------------|
| 1   | S-09-037   | Yankauer Suction Tube                                                                    | 27cm   | 1        | 110-251                               |
|     | S-09-041   | Poole Suction Tube, Straight, Diameter 10mm / Fr.30                                      |        |          |                                       |
| 2   |            | Scalpel Handle, Solid, Straight                                                          | 22cm   | 1        | 1. Basic Laparotomy Set               |
| 3   | S-01-044   | Scalpel Handle, Solid, Straight                                                          | No. 3  | 2        | Contains 109 pieces of 56 instruments |
| 4   | S-01-045   |                                                                                          | No. 4  | 2        |                                       |
| 5   | S-01-035   | Scalpel Handle, Solid, Straight                                                          | No. 7  | 1        |                                       |
| 6   | S-04-004   | Dressing Forceps, Standard                                                               | 14.5cm | 1        |                                       |
| 7   | S 04-089   | Tissue Forceps, 1 x2 Teeth                                                               | 14.5cm | 1        |                                       |
| 8   | S 04-022   | Adson Dressing Forecps, Serrated                                                         | 12cm   | 1        |                                       |
| 9   | S 04-122   | Adson Tissue Forceps, 1 x 2 Teeth                                                        | 12cm   | 1        |                                       |
| 10  | S 04-036   | Cushing Dressing Forceps, Serrated, Straight                                             | 17.5cm | 1        |                                       |
| 11  | S 04-261   | Cushing Tissue Forceps, 1 x 2 Teeth, Straight                                            | 17cm   | 1        |                                       |
| 12  | S 04-155   | Russ- Modell Dissecting Forceps                                                          | 20cm   | 1        |                                       |
| 13  | S 05-085   | Halsted Mosquito Forceps, Straight                                                       | 12.5cm | 6        |                                       |
| 14  | S 05-087   | Halsted Mosquito Forceps, Curved                                                         | 12.5cm | 6        |                                       |
| 15  | S 05-119   | Kelly Forceps, Straight                                                                  | 14cm   | 6        |                                       |
| 16  | S 05-120   | Kelly Forceps, Curved                                                                    | 14cm   | 12       |                                       |
| 17  | S 05-189   | Rochester-Pean Forceps, Curved                                                           | 16cm   | 6        |                                       |
| 18  | S 05-191   | Rochester-Pean Forceps, Curved                                                           | 20cm   | 2        |                                       |
| 19  | S 05-197   | Rochester-Ochsner Forceps, Straight, 1 x 2 Teeth                                         | 16cm   | 4        |                                       |
| 20  | S 05-217   | Baby Mixter Forceps, Full Curved                                                         | 18cm   | 1        |                                       |
| 21  | S 05-277   | Mixter Forceps                                                                           | 23cm   | 1        |                                       |
| 22  | S 05-274   | Mixter Forceps, Full Curved                                                              | 18cm   | 1        |                                       |
| 23  | S 05-285   | Lahey Gall Duct Forceps                                                                  | 19cm   | 2        |                                       |
| 24  | S 05-140   | Schnidt Tonsil Forceps, Slight Curved                                                    | 19cm   | 4        |                                       |
| 25  | S 05-347   | Backhaus Towel Clamp Forceps                                                             | 13cm   | 8        |                                       |
| 26  | S 07-317   | Parker-Langenbeck Retractor, Set of 2                                                    | 21cm   | 1        |                                       |
| 20  | S 07-318   | Goelet Retractor, 40 x 40mm, 30 x 30mm                                                   | 19cm   | 2        |                                       |
| 28  | S 07-279   | Deaver Retractor, 25mm                                                                   | 30cm   | 1        |                                       |
| 20  | S 07-283   | Deaver Retractor, 50mm                                                                   | 30cm   | 1        |                                       |
| 30  | S 07-205   | Richardson Retractor, Blade, 28 x 20mm                                                   |        | 1        |                                       |
| 30  |            | Richardson Retractor, Blade, 44 x 38mm                                                   | 24cm   |          |                                       |
|     | S 07-211-1 |                                                                                          | 24cm   | 1        |                                       |
| 32  | S 07-213   | Kelly ReTractor, Blade, 65 x 50mm<br>Balfour Retractor With Inerchangeable, Blades 180mm | 26cm   | 1        |                                       |
| 33  | S 07-447   |                                                                                          | 05     | 1        |                                       |
| 34  | S 06-023   | Foerster Sponge Forceps, Straight, Serrated                                              | 25cm   | 1        |                                       |
| 35  | S 02-009   | Operating Scissors, Straight, Sharp/Blunt                                                | 14.5cm | 1        |                                       |
| 36  | S 07-491   | Ribbon Retractor, Flexible, 30mm                                                         | 33cm   | 1        |                                       |
| 37  | S 07-492   | Ribbon Retractor, Flexible, 40mm                                                         | 33cm   | 1        |                                       |
| 38  | S 07-493   | Ribbon Retractor, Flexible, 50mm                                                         | 33cm   | 1        |                                       |
| 39  | S 31-043   | Forceps Holder                                                                           | 20cm   | 1        |                                       |
| 40  | S 31-044   | Forceps Holder                                                                           | 25cm   | 1        |                                       |
| 41  | S 31-045   | Forceps Holder                                                                           | 30cm   | 1        |                                       |
| 42  | S 15-115   | DeBakery Tissue Forceps                                                                  | 20cm   | 1        |                                       |
| 43  | S 19-025   | Babcock Tissue Forceps, Straight                                                         | 16cm   | 1        |                                       |
| 44  | S 19-024   | Babcock Tissue Forceps, Straight                                                         | 24cm   | 2        |                                       |
| 45  | S 19-002   | Allis Tissue Forceps, 4 x 5 Teeth                                                        | 15cm   | 2        |                                       |
| 46  | S 19-005   | Allis Tissue Forceps, 5 x 6 Teeth                                                        | 25cm   | 2        |                                       |
| 47  | S 03-008   | Mayo Operating Scissors, Straight, TC Blades                                             | 17cm   | 2        |                                       |
| 48  | S 03-011   | Mayo Operating Scissors, Curved, TC Blades                                               | 17cm   | 1        |                                       |
| 49  | S 03-031   | Metzenbaum Scissors, Straight, TC Blades                                                 | 23cm   | 1        |                                       |
| 50  | S 03-035   | Metzenbaum Scissors, Curved, TC Blades                                                   | 18cm   | 1        |                                       |
| 51  | S 03-037   | Metzenbaum Scissors, Curved, TC Blades                                                   | 23cm   | 1        |                                       |
| 52  | S 11-055   | Mayo-Hegar, Needle Holder, TC Jaws                                                       | 16cm   | 1        |                                       |
| 53  | S 11-056   | Mayo-Hegar, Needle Holder, TC Jaws                                                       | 18cm   | 1        |                                       |
| 54  | S 11-057   | Mayo-Hegar, Needle Holder, TC Jaws                                                       | 20cm   | 1        |                                       |
| 55  | S 11-062   | Mayo-Hegar, Needle Holder, TC Jaws                                                       | 26cm   | 1        |                                       |
| 56  | S 31-053   | Stainless Steel Ruler                                                                    | 15cm   | 1        |                                       |
|     |            |                                                                                          |        |          |                                       |

#### **Basic Laparotomy Set**

www.ar-instrumed.com

#### **Basic Laparotomy Set**

### **Basic Laparotomy Set**

www.ar-instrumed.com