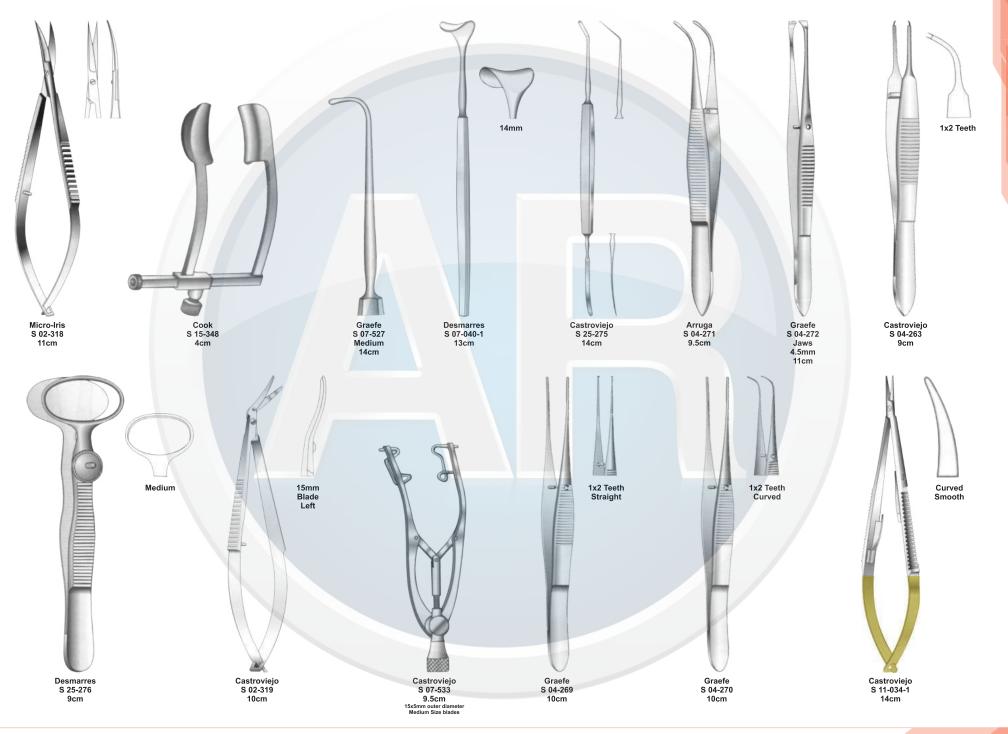

| 3.8cm  | 2        |
| 31  | S 05-260   | Gemini Forceps, Full Curved, Delicate                 | 18cm   | 1        |
| 32  | S 02-202   | Busch Scissors, Curved                                | 16cm   | 1        |
| 33  | S 02-320   | Strabismus Scissors, Straight                         | 11.5cm | 1        |
| 34  | S 02-321   | Strabismus Scissors, Curved                           | 11.5cm | 1        |
| 35  | S 15-348   | Cook Eye Speculum                                     | 4cm    | 1        |
| 36  | S 04-268   | Graefe Fixation Forceps, 1 x 2 Teeth, Straight        | 10cm   | 1        |
| 37  | S 04-278   | Jameson Forceps                                       | 10cm   | 1        |

www.ar-instrumed.com

## Eye Muscle & Enucleation Set



190

## Eye Muscle & Enucleation Set



## Eye Muscle & Enucleation Set





Ophthalmic Surgery **110-294 45. Retinal Surgery Set** Contains 47 pieces of 35 instruments

|     |            |                                                       |        | Contains 47 |
|-----|------------|-------------------------------------------------------|--------|-------------|
| No. | Code       | Description                                           | Size   | Quantity    |
| 1   | S 23-001   | Castroviejo Clapier                                   | 8cm    | 1           |
| 2   | S 01-030   | Standard Scalpel Handle, Solid, Straight              | No. 3  | 1           |
| 3   | S 01-023   | Standard Scalpel Handle, Solid, Straight              | No. 4  | 1           |
| 4   | S 04-265   | Graefe Iris Forceps