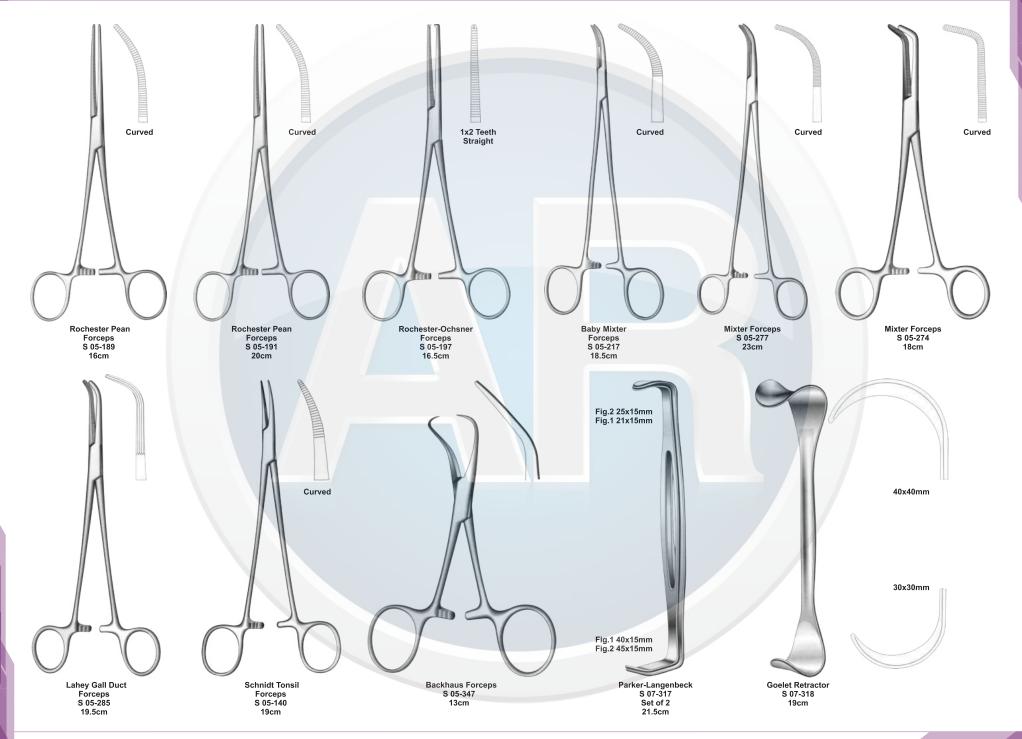

# Beta health

| No. | Code       | Discription                                                                              | Size   | Quantity | General Surgery                       |
|-----|------------|------------------------------------------------------------------------------------------|--------|----------|---------------------------------------|
| 1   | S-09-037   | Yankauer Suction Tube                                                                    | 27cm   | 1        | 110-251                               |
|     | S-09-041   | Poole Suction Tube, Straight, Diameter 10mm / Fr.30                                      |        |          |                                       |
| 2   |            | Scalpel Handle, Solid, Straight                                                          | 22cm   | 1        | 1. Basic Laparotomy Set               |
| 3   | S-01-044   | Scalpel Handle, Solid, Straight                                                          | No. 3  | 2        | Contains 109 pieces of 56 instruments |
| 4   | S-01-045   |                                                                                          | No. 4  | 2        |                                       |
| 5   | S-01-035   | Scalpel Handle, Solid, Straight                                                          | No. 7  | 1        |                                       |
| 6   | S-04-004   | Dressing Forceps, Standard                                                               | 14.5cm | 1        |                                       |
| 7   | S 04-089   | Tissue Forceps, 1 x2 Teeth                                                               | 14.5cm | 1        |                                       |
| 8   | S 04-022   | Adson Dressing Forecps, Serrated                                                         | 12cm   | 1        |                                       |
| 9   | S 04-122   | Adson Tissue Forceps, 1 x 2 Teeth                                                        | 12cm   | 1        |                                       |
| 10  | S 04-036   | Cushing Dressing Forceps, Serrated, Straight                                             | 17.5cm | 1        |                                       |
| 11  | S 04-261   | Cushing Tissue Forceps, 1 x 2 Teeth, Straight                                            | 17cm   | 1        |                                       |
| 12  | S 04-155   | Russ- Modell Dissecting Forceps                                                          | 20cm   | 1        |                                       |
| 13  | S 05-085   | Halsted Mosquito Forceps, Straight                                                       | 12.5cm | 6        |                                       |
| 14  | S 05-087   | Halsted Mosquito Forceps, Curved                                                         | 12.5cm | 6        |                                       |
| 15  | S 05-119   | Kelly Forceps, Straight                                                                  | 14cm   | 6        |                                       |
| 16  | S 05-120   | Kelly Forceps, Curved                                                                    | 14cm   | 12       |                                       |
| 17  | S 05-189   | Rochester-Pean Forceps, Curved                                                           | 16cm   | 6        |                                       |
| 18  | S 05-191   | Rochester-Pean Forceps, Curved                                                           | 20cm   | 2        |                                       |
| 19  | S 05-197   | Rochester-Ochsner Forceps, Straight, 1 x 2 Teeth                                         | 16cm   | 4        |                                       |
| 20  | S 05-217   | Baby Mixter Forceps, Full Curved                                                         | 18cm   | 1        |                                       |
| 21  | S 05-277   | Mixter Forceps                                                                           | 23cm   | 1        |                                       |
| 22  | S 05-274   | Mixter Forceps, Full Curved                                                              | 18cm   | 1        |                                       |
| 23  | S 05-285   | Lahey Gall Duct Forceps                                                                  | 19cm   | 2        |                                       |
| 24  | S 05-140   | Schnidt Tonsil Forceps, Slight Curved                                                    | 19cm   | 4        |                                       |
| 25  | S 05-347   | Backhaus Towel Clamp Forceps                                                             | 13cm   | 8        |                                       |
| 26  | S 07-317   | Parker-Langenbeck Retractor, Set of 2                                                    | 21cm   | 1        |                                       |
| 20  | S 07-318   | Goelet Retractor, 40 x 40mm, 30 x 30mm                                                   | 19cm   | 2        |                                       |
| 28  | S 07-279   | Deaver Retractor, 25mm                                                                   | 30cm   | 1        |                                       |
| 20  | S 07-283   | Deaver Retractor, 50mm                                                                   | 30cm   | 1        |                                       |
| 30  | S 07-205   | Richardson Retractor, Blade, 28 x 20mm                                                   |        | 1        |                                       |
| 30  |            | Richardson Retractor, Blade, 44 x 38mm                                                   | 24cm   |          |                                       |
|     | S 07-211-1 |                                                                                          | 24cm   | 1        |                                       |
| 32  | S 07-213   | Kelly ReTractor, Blade, 65 x 50mm<br>Balfour Retractor With Inerchangeable, Blades 180mm | 26cm   | 1        |                                       |
| 33  | S 07-447   |                                                                                          | 05     | 1        |                                       |
| 34  | S 06-023   | Foerster Sponge Forceps, Straight, Serrated                                              | 25cm   | 1        |                                       |
| 35  | S 02-009   | Operating Scissors, Straight, Sharp/Blunt                                                | 14.5cm | 1        |                                       |
| 36  | S 07-491   | Ribbon Retractor, Flexible, 30mm                                                         | 33cm   | 1        |                                       |
| 37  | S 07-492   | Ribbon Retractor, Flexible, 40mm                                                         | 33cm   | 1        |                                       |
| 38  | S 07-493   | Ribbon Retractor, Flexible, 50mm                                                         | 33cm   | 1        |                                       |
| 39  | S 31-043   | Forceps Holder                                                                           | 20cm   | 1        |                                       |
| 40  | S 31-044   | Forceps Holder                                                                           | 25cm   | 1        |                                       |
| 41  | S 31-045   | Forceps Holder                                                                           | 30cm   | 1        |                                       |
| 42  | S 15-115   | DeBakery Tissue Forceps                                                                  | 20cm   | 1        |                                       |
| 43  | S 19-025   | Babcock Tissue Forceps, Straight                                                         | 16cm   | 1        |                                       |
| 44  | S 19-024   | Babcock Tissue Forceps, Straight                                                         | 24cm   | 2        |                                       |
| 45  | S 19-002   | Allis Tissue Forceps, 4 x 5 Teeth                                                        | 15cm   | 2        |                                       |
| 46  | S 19-005   | Allis Tissue Forceps, 5 x 6 Teeth                                                        | 25cm   | 2        |                                       |
| 47  | S 03-008   | Mayo Operating Scissors, Straight, TC Blades                                             | 17cm   | 2        |                                       |
| 48  | S 03-011   | Mayo Operating Scissors, Curved, TC Blades                                               | 17cm   | 1        |                                       |
| 49  | S 03-031   | Metzenbaum Scissors, Straight, TC Blades                                                 | 23cm   | 1        |                                       |
| 50  | S 03-035   | Metzenbaum Scissors, Curved, TC Blades                                                   | 18cm   | 1        |                                       |
| 51  | S 03-037   | Metzenbaum Scissors, Curved, TC Blades                                                   | 23cm   | 1        |                                       |
| 52  | S 11-055   | Mayo-Hegar, Needle Holder, TC Jaws                                                       | 16cm   | 1        |                                       |
| 53  | S 11-056   | Mayo-Hegar, Needle Holder, TC Jaws                                                       | 18cm   | 1        |                                       |
| 54  | S 11-057   | Mayo-Hegar, Needle Holder, TC Jaws                                                       | 20cm   | 1        |                                       |
| 55  | S 11-062   | Mayo-Hegar, Needle Holder, TC Jaws                                                       | 26cm   | 1        |                                       |
| 56  | S 31-053   | Stainless Steel Ruler                                                                    | 15cm   | 1        |                                       |
|     |            |                                                                                          |        |          |                                       |

#### **Basic Laparotomy Set**

www.ar-instrumed.com

#### **Basic Laparotomy Set**

### **Basic Laparotomy Set**

www.ar-instrumed.com