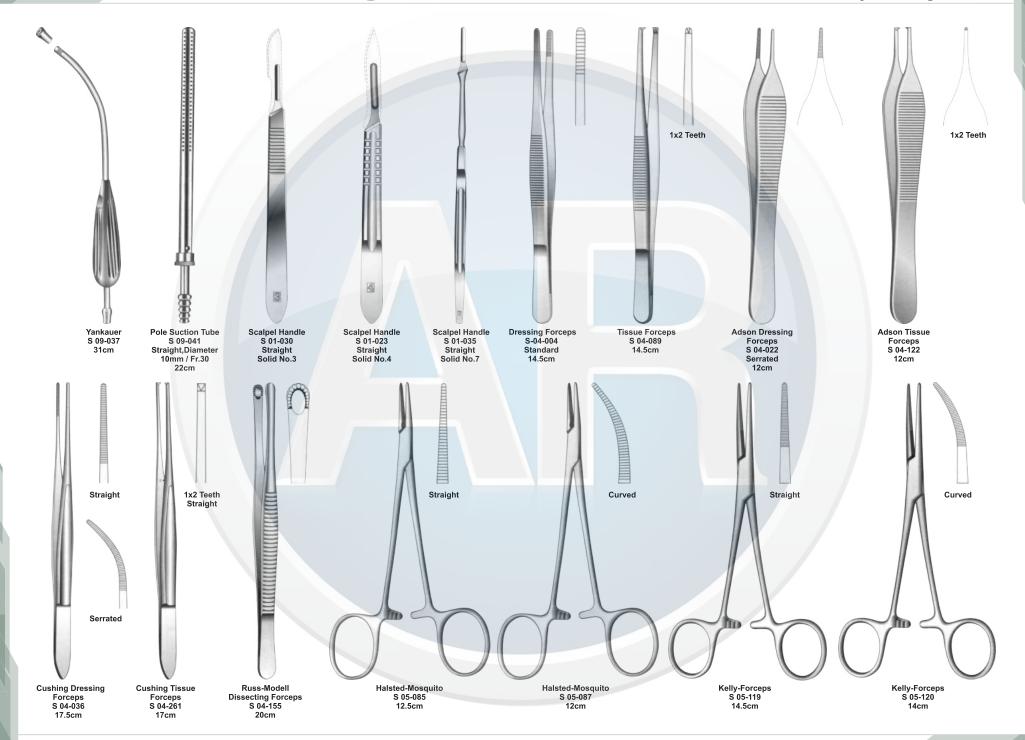

# Beta health

| No. | Code       | Discription                                                                              | Size   | Quantity | General Surgery                       |
|-----|------------|------------------------------------------------------------------------------------------|--------|----------|---------------------------------------|
| 1   | S-09-037   | Yankauer Suction Tube                                                                    | 27cm   | 1        | 110-251                               |
|     | S-09-041   | Poole Suction Tube, Straight, Diameter 10mm / Fr.30                                      |        |          |                                       |
| 2   |            | Scalpel Handle, Solid, Straight                                                          | 22cm   | 1        | 1. Basic Laparotomy Set               |
| 3   | S-01-044   | Scalpel Handle, Solid, Straight                                                          | No. 3  | 2        | Contains 109 pieces of 56 instruments |
| 4   | S-01-045   |                                                                                          | No. 4  | 2        |                                       |
| 5   | S-01-035   | Scalpel Handle, Solid, Straight                                                          | No. 7  | 1        |                                       |
| 6   | S-04-004   | Dressing Forceps, Standard                                                               | 14.5cm | 1        |                                       |
| 7   | S 04-089   | Tissue Forceps, 1 x2 Teeth                                                               | 14.5cm | 1        |                                       |
| 8   | S 04-022   | Adson Dressing Forecps, Serrated                                                         | 12cm   | 1        |                                       |
| 9   | S 04-122   | Adson Tissue Forceps, 1 x 2 Teeth                                                        | 12cm   | 1        |                                       |
| 10  | S 04-036   | Cushing Dressing Forceps, Serrated, Straight                                             | 17.5cm | 1        |                                       |
| 11  | S 04-261   | Cushing Tissue Forceps, 1 x 2 Teeth, Straight                                            | 17cm   | 1        |                                       |
| 12  | S 04-155   | Russ- Modell Dissecting Forceps                                                          | 20cm   | 1        |                                       |
| 13  | S 05-085   | Halsted Mosquito Forceps, Straight                                                       | 12.5cm | 6        |                                       |
| 14  | S 05-087   | Halsted Mosquito Forceps, Curved                                                         | 12.5cm | 6        |                                       |
| 15  | S 05-119   | Kelly Forceps, Straight                                                                  | 14cm   | 6        |                                       |
| 16  | S 05-120   | Kelly Forceps, Curved                                                                    | 14cm   | 12       |                                       |
| 17  | S 05-189   | Rochester-Pean Forceps, Curved                                                           | 16cm   | 6        |                                       |
| 18  | S 05-191   | Rochester-Pean Forceps, Curved                                                           | 20cm   | 2        |                                       |
| 19  | S 05-197   | Rochester-Ochsner Forceps, Straight, 1 x 2 Teeth                                         | 16cm   | 4        |                                       |
| 20  | S 05-217   | Baby Mixter Forceps, Full Curved                                                         | 18cm   | 1        |                                       |
| 21  | S 05-277   | Mixter Forceps                                                                           | 23cm   | 1        |                                       |
| 22  | S 05-274   | Mixter Forceps, Full Curved                                                              | 18cm   | 1        |                                       |
| 23  | S 05-285   | Lahey Gall Duct Forceps                                                                  | 19cm   | 2        |                                       |
| 24  | S 05-140   | Schnidt Tonsil Forceps, Slight Curved                                                    | 19cm   | 4        |                                       |
| 25  | S 05-347   | Backhaus Towel Clamp Forceps                                                             | 13cm   | 8        |                                       |
| 26  | S 07-317   | Parker-Langenbeck Retractor, Set of 2                                                    | 21cm   | 1        |                                       |
| 20  | S 07-318   | Goelet Retractor, 40 x 40mm, 30 x 30mm                                                   | 19cm   | 2        |                                       |
| 28  | S 07-279   | Deaver Retractor, 25mm                                                                   | 30cm   | 1        |                                       |
| 20  | S 07-283   | Deaver Retractor, 50mm                                                                   | 30cm   | 1        |                                       |
| 30  | S 07-205   | Richardson Retractor, Blade, 28 x 20mm                                                   |        | 1        |                                       |
| 30  |            | Richardson Retractor, Blade, 44 x 38mm                                                   | 24cm   |          |                                       |
|     | S 07-211-1 |                                                                                          | 24cm   | 1        |                                       |
| 32  | S 07-213   | Kelly ReTractor, Blade, 65 x 50mm<br>Balfour Retractor With Inerchangeable, Blades 180mm | 26cm   | 1        |                                       |
| 33  | S 07-447   |                                                                                          | 05     | 1        |                                       |
| 34  | S 06-023   | Foerster Sponge Forceps, Straight, Serrated                                              | 25cm   | 1        |                                       |
| 35  | S 02-009   | Operating Scissors, Straight, Sharp/Blunt                                                | 14.5cm | 1        |                                       |
| 36  | S 07-491   | Ribbon Retractor, Flexible, 30mm                                                         | 33cm   | 1        |                                       |
| 37  | S 07-492   | Ribbon Retractor, Flexible, 40mm                                                         | 33cm   | 1        |                                       |
| 38  | S 07-493   | Ribbon Retractor, Flexible, 50mm                                                         | 33cm   | 1        |                                       |
| 39  | S 31-043   | Forceps Holder                                                                           | 20cm   | 1        |                                       |
| 40  | S 31-044   | Forceps Holder                                                                           | 25cm   | 1        |                                       |
| 41  | S 31-045   | Forceps Holder                                                                           | 30cm   | 1        |                                       |
| 42  | S 15-115   | DeBakery Tissue Forceps                                                                  | 20cm   | 1        |                                       |
| 43  | S 19-025   | Babcock Tissue Forceps, Straight                                                         | 16cm   | 1        |                                       |
| 44  | S 19-024   | Babcock Tissue Forceps, Straight                                                         | 24cm   | 2        |                                       |
| 45  | S 19-002   | Allis Tissue Forceps, 4 x 5 Teeth                                                        | 15cm   | 2        |                                       |
| 46  | S 19-005   | Allis Tissue Forceps, 5 x 6 Teeth                                                        | 25cm   | 2        |                                       |
| 47  | S 03-008   | Mayo Operating Scissors, Straight, TC Blades                                             | 17cm   | 2        |                                       |
| 48  | S 03-011   | Mayo Operating Scissors, Curved, TC Blades                                               | 17cm   | 1        |                                       |
| 49  | S 03-031   | Metzenbaum Scissors, Straight, TC Blades                                                 | 23cm   | 1        |                                       |
| 50  | S 03-035   | Metzenbaum Scissors, Curved, TC Blades                                                   | 18cm   | 1        |                                       |
| 51  | S 03-037   | Metzenbaum Scissors, Curved, TC Blades                                                   | 23cm   | 1        |                                       |
| 52  | S 11-055   | Mayo-Hegar, Needle Holder, TC Jaws                                                       | 16cm   | 1        |                                       |
| 53  | S 11-056   | Mayo-Hegar, Needle Holder, TC Jaws                                                       | 18cm   | 1        |                                       |
| 54  | S 11-057   | Mayo-Hegar, Needle Holder, TC Jaws                                                       | 20cm   | 1        |                                       |
| 55  | S 11-062   | Mayo-Hegar, Needle Holder, TC Jaws                                                       | 26cm   | 1        |                                       |
| 56  | S 31-053   | Stainless Steel Ruler                                                                    | 15cm   | 1        |                                       |
|     |            |                                                                                          |        |          |                                       |

www.ar-instrumed.com

General Surgery **110-253 4. Hand Set** Contains 48 pieces of 19 instruments

| No. | Code     | Discription                                        | Size   | Quantity |
|-----|----------|----------------------------------------------------|--------|----------|
| 1   | S 01-030 | Standard Scalpel Handle, Solid, Straight           | No. 3  | 2        |
| 2   | S 04-004 | Standard Dressing Forceps                          | 14.5cm | 2        |
| 3   | S 04-089 | Tissue Forceps, 1 x 2 Teeth                        | 14.5cm | 2        |
| 4   | S 04-021 | Adson Dressing Forceps, Serrated                   | 12cm   | 2        |
| 5   | S 04-112 | Adson Tissue Forceps, 1 x 2 Teeth                  | 12cm   | 2        |
| 6   | S 05-085 | Halsted Mosquito Forceps, Straight                 | 12.5cm | 6        |
| 7   | S 05-087 | Halsted Mosquito Forceps, Curved                   | 12.5cm | 6        |
| 8   | S 05-122 | Kelly Forceps, Curved                              | 14cm   | 6        |
| 9   | S 05-345 | Backhaus Towel Clamp                               | 9cm    | 4        |
| 10  | S 07-050 | Rigid Shaft Retractor, 1 Sharp Prong               | 16cm   | 2        |
| 11  | S 07-114 | Valkman Retractor, 2 Prongs, Blunt                 | 21.5cm | 2        |
| 12  | S 07-069 | Cushing Retractor                                  | 20cm   | 2        |
| 13  | S 06-021 | Foerster Sponge Forceps, Straight, Serrated        | 18cm   | 2        |
| 14  | S 19-003 | Allis Tissue Forceps, 5 x 6 Teeth                  | 15cm   | 2        |
| 15  | S 03-008 | Mayo Dissecting Scissors, Straight, TC Blasdes     | 17cm   | 1        |
| 16  | S 03-035 | Metazenbaum Dissecting Scissors, Curved, TC Blades | 18cm   | 1        |
| 17  | S 03-054 | Metazenbaum Scissors, Curved, Delicate, TC Blades  | 18cm   | 1        |
| 18  | S 03-080 | Iris Scissors, Straight, TC Blades                 | 11.5cm | 1        |
| 19  | S 05-369 | Mayo-Hegar, Needle Holder, TC Jaws                 | 14cm   | 2        |