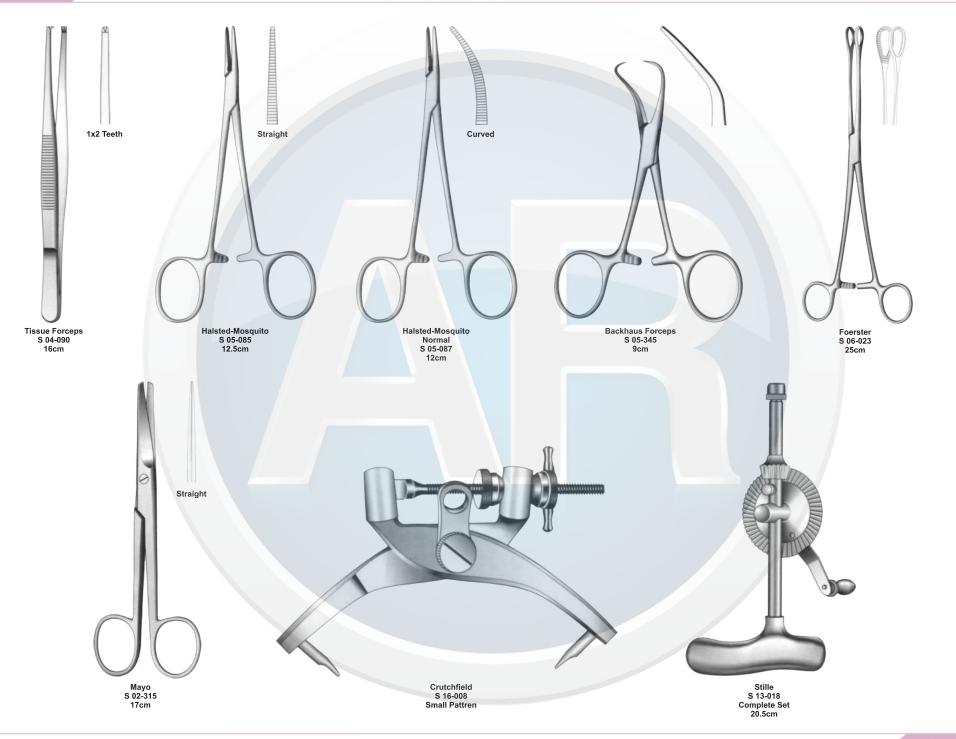

#### General Surgery 110-248 2. Minor Basic Instruments Set

Contains 40 pieces of 22 instruments

| No. | Code       | Discription                                                | Size   | Quantity |
|-----|------------|------------------------------------------------------------|--------|----------|
| 1   | S 09-037   | Yankauer Suction Tubr                                      | 27cm   | 1        |
| 2   | S 01-030   | Standard Scalpel Handle, Solid, Straight                   | No. 3  | 1        |
| 3   | S 04-004   | Dressing Forceps, Stander                                  | 14.5cm | 1        |
| 4   | S 05-085   | Halsted Mosquito Forceps, Straight                         | 12.5cm | 1        |
| 5   | S 05-087   | Halsted Mosquito Forceps, Curved                           | 12.5cm | 1        |
| 6   | S 05-120   | Kelly Forceps, Curved                                      | 14cm   | 1        |
| 7   | S 05-368   | Schindt Tonsil Forceps, Slight, Curved                     | 19cm   | 1        |
| 8   | S 05-347   | Backhaus Towel Clamp                                       | 13cm   | 1        |
| 9   | S 07-067-1 | Senn Miller, 7 x 8.5mm, Sharp                              | 16cm   | 1        |
| 10  | S 07-115   | Volkman Retractor, 3 Pronges, Blunt                        | 21.5cm | 1        |
| 11  | S 06-023   | Forester Sponge Forceps, Straight, Serrated                | 25cm   | 1        |
| 12  | S 02-009   | Standard Operating Scissors, Staight, Sharp/ Blunt         | 14.5cm | 1        |
| 13  | S 08-022   | Probe with Eye                                             | 14cm   | 1        |
| 14  | S 08-031   | Bustterfly Grooved Director With Probe Tip and Toungue Tie | 14cm   | 1        |
| 15  | S 09-054   | Frazier Ferguson Suction Tube 9 Fr. (3mm), Sliver plate    | 12cm   | 1        |
| 16  | S 19-002   | Allis Tissue Forceps, 4 x 5Teeth                           | 15cm   | 2        |
| 17  | S 03-007   | Mayo Dissectiong Scissors, Streaight, TC Blades            | 14.5cm | 2        |
| 18  | S 03-010   | Mayo Dissectiong Scissors, Curved, TC Blades               | 14.5cm | 2        |
| 19  | S 03-035   | Metzenbaum Scissors, Curved, TC Blades                     | 18cm   | 2        |
| 20  | S 11-050   | Crile Wood Needle Holder, TC Jaws                          | 15cm   | 2        |
| 21  | S 11-055   | Mayo-Hegar, Needle Holder, TC Jaws                         | 16cm   | 2        |
| 22  | S 11-056   | Mayo-Hegar, Needle Holder, TC Jaws                         | 18cm   | 2        |
|     |            |                                                            |        |          |

#### Minor Basic Instruments Set

#### Minor Basic Instruments Set

General Surgery 110-252

**3. Plastic Set** Contains 38 pieces of 24 instruments

| No. | Code       | Discription                                       | Size   | Quantity |
|-----|------------|---------------------------------------------------|--------|----------|
| 1   | S 04-022   | Adson Dressing Forceps, Serrated                  | 12cm   | 1        |
| 2   | S 04-122   | Adson Tissue Forceps, 1 x 2 Teeth                 | 12cm   | 1        |
| 3   | S 05-085   | Halsted Mosquito Forceps, Straight                | 12.5cm | 2        |
| 4   | S 05-087   | Halsted Mosquito Forceps, Curved                  | 12.5cm | 2        |
| 5   | S 05-120   | Kelly Forceps, Curved                             | 14cm   | 1        |
| 6   | S 05-133   | Crile-Rankin Forceps, Curved                      | 16cm   | 1        |
| 7   | S 05-258   | Germini Fprceps, Full Curved, Delicate            | 13cm   | 2        |
| 8   | S 05-345   | Backhaus Towel Clamp                              | 8cm    | 8        |
| 9   | S 07-067-1 | Senn Miller Hooklet, Sharp, 7 x 8.5mm             | 16cm   | 2        |
| 10  | S 07-335   | Jansen Retractor, Sharp                           | 10cm   | 1        |
| 11  | S 07-345   | Weitlaner Retractor, Blunt, 2 x 3 Teeth           | 10.5cm | 1        |
| 12  | S 06-023   | Foerster Sponge Forceps, Straight, Serrated       | 25cm   | 1        |
| 13  | S 02-084   | Metazenbaum Scissor, Curved, Blunt/ Blunt         | 14.5cm | 1        |
| 14  | S 02-138   | Joseph Operating Scissors, Straight               | 14cm   | 1        |
| 15  | S 02-145   | Kilner Scissors                                   | 13cm   | 1        |
| 16  | S 03-079   | Iris Scissors, Straight                           | 11.5cm | 1        |
| 17  | S 03-080   | Irish Scissors, Curved                            | 11.5cm | 1        |
| 18  | S 09-054   | Frazier Ferguson Suction Tube, 3mm./ Silver Plate | 12cm   | 1        |
| 19  | S 25-202   | Joseph Skin Hook, Single Prong, Sharp             | 15cm   | 2        |
| 20  | S 25-219   | Joseph Skin Hook, Double Prong 5mm, Sharp         | 16cm   | 2        |
| 21  | S 19-002   | Allis Tissue Forceps, 4 x 5 Teeth                 | 15cm   | 2        |
| 22  | S 04-141   | Adson-Brown Tissue Forceps, 7 x 7 Teeth           | 12cm   | 1        |
| 23  | S 11-049   | Webster Needle Holder, TC Jaws, Smooth            | 13cm   | 1        |
| 24  | S 11-050   | Crile Wood Needle Holder, TC Jaws                 | 15cm   | 1        |
|     |            |                                                   |        |          |