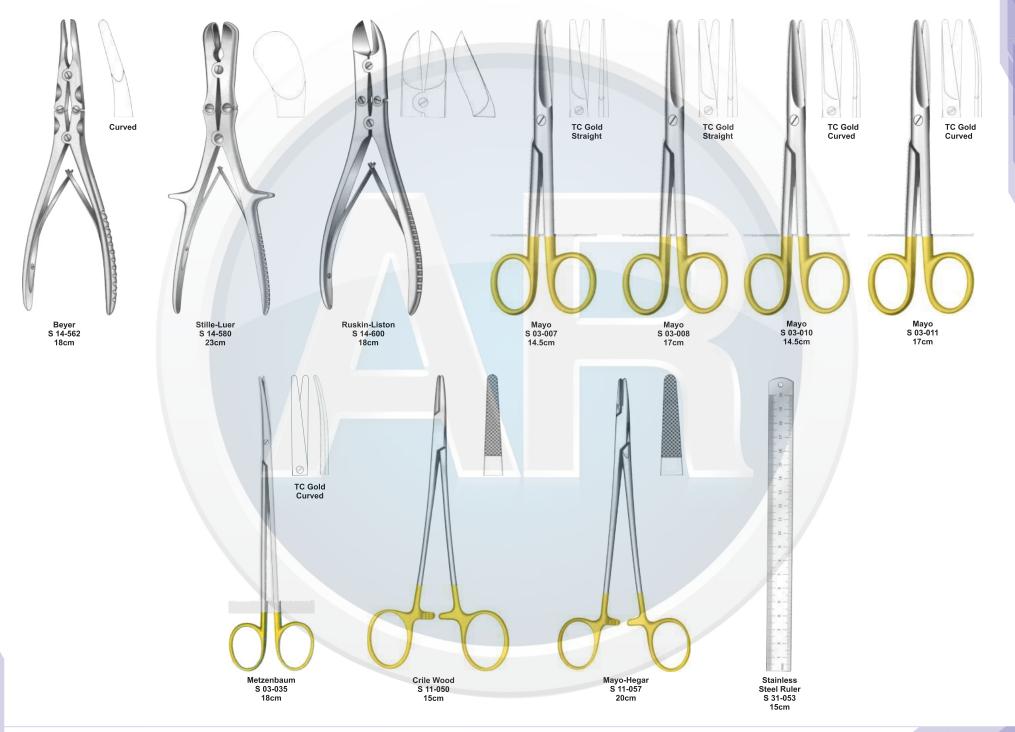

# Beta health

| No. | Code       | Discription                                                                              | Size   | Quantity | General Surgery                       |
|-----|------------|------------------------------------------------------------------------------------------|--------|----------|---------------------------------------|
| 1   | S-09-037   | Yankauer Suction Tube                                                                    | 27cm   | 1        | 110-251                               |
|     | S-09-041   | Poole Suction Tube, Straight, Diameter 10mm / Fr.30                                      |        |          |                                       |
| 2   |            | Scalpel Handle, Solid, Straight                                                          | 22cm   | 1        | 1. Basic Laparotomy Set               |
| 3   | S-01-044   | Scalpel Handle, Solid, Straight                                                          | No. 3  | 2        | Contains 109 pieces of 56 instruments |
| 4   | S-01-045   |                                                                                          | No. 4  | 2        |                                       |
| 5   | S-01-035   | Scalpel Handle, Solid, Straight                                                          | No. 7  | 1        |                                       |
| 6   | S-04-004   | Dressing Forceps, Standard                                                               | 14.5cm | 1        |                                       |
| 7   | S 04-089   | Tissue Forceps, 1 x2 Teeth                                                               | 14.5cm | 1        |                                       |
| 8   | S 04-022   | Adson Dressing Forecps, Serrated                                                         | 12cm   | 1        |                                       |
| 9   | S 04-122   | Adson Tissue Forceps, 1 x 2 Teeth                                                        | 12cm   | 1        |                                       |
| 10  | S 04-036   | Cushing Dressing Forceps, Serrated, Straight                                             | 17.5cm | 1        |                                       |
| 11  | S 04-261   | Cushing Tissue Forceps, 1 x 2 Teeth, Straight                                            | 17cm   | 1        |                                       |
| 12  | S 04-155   | Russ- Modell Dissecting Forceps                                                          | 20cm   | 1        |                                       |
| 13  | S 05-085   | Halsted Mosquito Forceps, Straight                                                       | 12.5cm | 6        |                                       |
| 14  | S 05-087   | Halsted Mosquito Forceps, Curved                                                         | 12.5cm | 6        |                                       |
| 15  | S 05-119   | Kelly Forceps, Straight                                                                  | 14cm   | 6        |                                       |
| 16  | S 05-120   | Kelly Forceps, Curved                                                                    | 14cm   | 12       |                                       |
| 17  | S 05-189   | Rochester-Pean Forceps, Curved                                                           | 16cm   | 6        |                                       |
| 18  | S 05-191   | Rochester-Pean Forceps, Curved                                                           | 20cm   | 2        |                                       |
| 19  | S 05-197   | Rochester-Ochsner Forceps, Straight, 1 x 2 Teeth                                         | 16cm   | 4        |                                       |
| 20  | S 05-217   | Baby Mixter Forceps, Full Curved                                                         | 18cm   | 1        |                                       |
| 21  | S 05-277   | Mixter Forceps                                                                           | 23cm   | 1        |                                       |
| 22  | S 05-274   | Mixter Forceps, Full Curved                                                              | 18cm   | 1        |                                       |
| 23  | S 05-285   | Lahey Gall Duct Forceps                                                                  | 19cm   | 2        |                                       |
| 24  | S 05-140   | Schnidt Tonsil Forceps, Slight Curved                                                    | 19cm   | 4        |                                       |
| 25  | S 05-347   | Backhaus Towel Clamp Forceps                                                             | 13cm   | 8        |                                       |
| 26  | S 07-317   | Parker-Langenbeck Retractor, Set of 2                                                    | 21cm   | 1        |                                       |
| 20  | S 07-318   | Goelet Retractor, 40 x 40mm, 30 x 30mm                                                   | 19cm   | 2        |                                       |
| 28  | S 07-279   | Deaver Retractor, 25mm                                                                   | 30cm   | 1        |                                       |
| 20  | S 07-283   | Deaver Retractor, 50mm                                                                   | 30cm   | 1        |                                       |
| 30  | S 07-205   | Richardson Retractor, Blade, 28 x 20mm                                                   |        | 1        |                                       |
| 30  |            | Richardson Retractor, Blade, 44 x 38mm                                                   | 24cm   |          |                                       |
|     | S 07-211-1 |                                                                                          | 24cm   | 1        |                                       |
| 32  | S 07-213   | Kelly ReTractor, Blade, 65 x 50mm<br>Balfour Retractor With Inerchangeable, Blades 180mm | 26cm   | 1        |                                       |
| 33  | S 07-447   |                                                                                          | 05     | 1        |                                       |
| 34  | S 06-023   | Foerster Sponge Forceps, Straight, Serrated                                              | 25cm   | 1        |                                       |
| 35  | S 02-009   | Operating Scissors, Straight, Sharp/Blunt                                                | 14.5cm | 1        |                                       |
| 36  | S 07-491   | Ribbon Retractor, Flexible, 30mm                                                         | 33cm   | 1        |                                       |
| 37  | S 07-492   | Ribbon Retractor, Flexible, 40mm                                                         | 33cm   | 1        |                                       |
| 38  | S 07-493   | Ribbon Retractor, Flexible, 50mm                                                         | 33cm   | 1        |                                       |
| 39  | S 31-043   | Forceps Holder                                                                           | 20cm   | 1        |                                       |
| 40  | S 31-044   | Forceps Holder                                                                           | 25cm   | 1        |                                       |
| 41  | S 31-045   | Forceps Holder                                                                           | 30cm   | 1        |                                       |
| 42  | S 15-115   | DeBakery Tissue Forceps                                                                  | 20cm   | 1        |                                       |
| 43  | S 19-025   | Babcock Tissue Forceps, Straight                                                         | 16cm   | 1        |                                       |
| 44  | S 19-024   | Babcock Tissue Forceps, Straight                                                         | 24cm   | 2        |                                       |
| 45  | S 19-002   | Allis Tissue Forceps, 4 x 5 Teeth                                                        | 15cm   | 2        |                                       |
| 46  | S 19-005   | Allis Tissue Forceps, 5 x 6 Teeth                                                        | 25cm   | 2        |                                       |
| 47  | S 03-008   | Mayo Operating Scissors, Straight, TC Blades                                             | 17cm   | 2        |                                       |
| 48  | S 03-011   | Mayo Operating Scissors, Curved, TC Blades                                               | 17cm   | 1        |                                       |
| 49  | S 03-031   | Metzenbaum Scissors, Straight, TC Blades                                                 | 23cm   | 1        |                                       |
| 50  | S 03-035   | Metzenbaum Scissors, Curved, TC Blades                                                   | 18cm   | 1        |                                       |
| 51  | S 03-037   | Metzenbaum Scissors, Curved, TC Blades                                                   | 23cm   | 1        |                                       |
| 52  | S 11-055   | Mayo-Hegar, Needle Holder, TC Jaws                                                       | 16cm   | 1        |                                       |
| 53  | S 11-056   | Mayo-Hegar, Needle Holder, TC Jaws                                                       | 18cm   | 1        |                                       |
| 54  | S 11-057   | Mayo-Hegar, Needle Holder, TC Jaws                                                       | 20cm   | 1        |                                       |
| 55  | S 11-062   | Mayo-Hegar, Needle Holder, TC Jaws                                                       | 26cm   | 1        |                                       |
| 56  | S 31-053   | Stainless Steel Ruler                                                                    | 15cm   | 1        |                                       |
|     |            |                                                                                          |        |          |                                       |