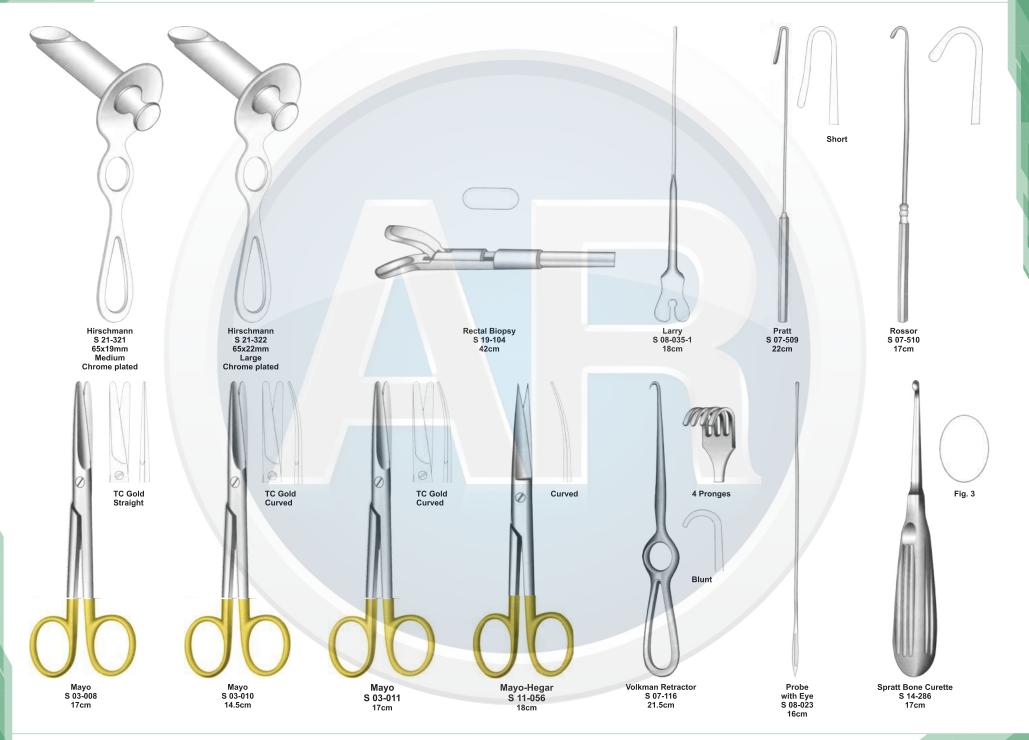

# Beta health

| No. | Code       | Discription                                                                              | Size   | Quantity | General Surgery                       |
|-----|------------|------------------------------------------------------------------------------------------|--------|----------|---------------------------------------|
| 1   | S-09-037   | Yankauer Suction Tube                                                                    | 27cm   | 1        | 110-251                               |
|     | S-09-041   | Poole Suction Tube, Straight, Diameter 10mm / Fr.30                                      |        |          |                                       |
| 2   |            | Scalpel Handle, Solid, Straight                                                          | 22cm   | 1        | 1. Basic Laparotomy Set               |
| 3   | S-01-044   | Scalpel Handle, Solid, Straight                                                          | No. 3  | 2        | Contains 109 pieces of 56 instruments |
| 4   | S-01-045   |                                                                                          | No. 4  | 2        |                                       |
| 5   | S-01-035   | Scalpel Handle, Solid, Straight                                                          | No. 7  | 1        |                                       |
| 6   | S-04-004   | Dressing Forceps, Standard                                                               | 14.5cm | 1        |                                       |
| 7   | S 04-089   | Tissue Forceps, 1 x2 Teeth                                                               | 14.5cm | 1        |                                       |
| 8   | S 04-022   | Adson Dressing Forecps, Serrated                                                         | 12cm   | 1        |                                       |
| 9   | S 04-122   | Adson Tissue Forceps, 1 x 2 Teeth                                                        | 12cm   | 1        |                                       |
| 10  | S 04-036   | Cushing Dressing Forceps, Serrated, Straight                                             | 17.5cm | 1        |                                       |
| 11  | S 04-261   | Cushing Tissue Forceps, 1 x 2 Teeth, Straight                                            | 17cm   | 1        |                                       |
| 12  | S 04-155   | Russ- Modell Dissecting Forceps                                                          | 20cm   | 1        |                                       |
| 13  | S 05-085   | Halsted Mosquito Forceps, Straight                                                       | 12.5cm | 6        |                                       |
| 14  | S 05-087   | Halsted Mosquito Forceps, Curved                                                         | 12.5cm | 6        |                                       |
| 15  | S 05-119   | Kelly Forceps, Straight                                                                  | 14cm   | 6        |                                       |
| 16  | S 05-120   | Kelly Forceps, Curved                                                                    | 14cm   | 12       |                                       |
| 17  | S 05-189   | Rochester-Pean Forceps, Curved                                                           | 16cm   | 6        |                                       |
| 18  | S 05-191   | Rochester-Pean Forceps, Curved                                                           | 20cm   | 2        |                                       |
| 19  | S 05-197   | Rochester-Ochsner Forceps, Straight, 1 x 2 Teeth                                         | 16cm   | 4        |                                       |
| 20  | S 05-217   | Baby Mixter Forceps, Full Curved                                                         | 18cm   | 1        |                                       |
| 21  | S 05-277   | Mixter Forceps                                                                           | 23cm   | 1        |                                       |
| 22  | S 05-274   | Mixter Forceps, Full Curved                                                              | 18cm   | 1        |                                       |
| 23  | S 05-285   | Lahey Gall Duct Forceps                                                                  | 19cm   | 2        |                                       |
| 24  | S 05-140   | Schnidt Tonsil Forceps, Slight Curved                                                    | 19cm   | 4        |                                       |
| 25  | S 05-347   | Backhaus Towel Clamp Forceps                                                             | 13cm   | 8        |                                       |
| 26  | S 07-317   | Parker-Langenbeck Retractor, Set of 2                                                    | 21cm   | 1        |                                       |
| 20  | S 07-318   | Goelet Retractor, 40 x 40mm, 30 x 30mm                                                   | 19cm   | 2        |                                       |
| 28  | S 07-279   | Deaver Retractor, 25mm                                                                   | 30cm   | 1        |                                       |
| 20  | S 07-283   | Deaver Retractor, 50mm                                                                   | 30cm   | 1        |                                       |
| 30  | S 07-205   | Richardson Retractor, Blade, 28 x 20mm                                                   |        | 1        |                                       |
| 30  |            | Richardson Retractor, Blade, 44 x 38mm                                                   | 24cm   |          |                                       |
|     | S 07-211-1 |                                                                                          | 24cm   | 1        |                                       |
| 32  | S 07-213   | Kelly ReTractor, Blade, 65 x 50mm<br>Balfour Retractor With Inerchangeable, Blades 180mm | 26cm   | 1        |                                       |
| 33  | S 07-447   |                                                                                          | 05     | 1        |                                       |
| 34  | S 06-023   | Foerster Sponge Forceps, Straight, Serrated                                              | 25cm   | 1        |                                       |
| 35  | S 02-009   | Operating Scissors, Straight, Sharp/Blunt                                                | 14.5cm | 1        |                                       |
| 36  | S 07-491   | Ribbon Retractor, Flexible, 30mm                                                         | 33cm   | 1        |                                       |
| 37  | S 07-492   | Ribbon Retractor, Flexible, 40mm                                                         | 33cm   | 1        |                                       |
| 38  | S 07-493   | Ribbon Retractor, Flexible, 50mm                                                         | 33cm   | 1        |                                       |
| 39  | S 31-043   | Forceps Holder                                                                           | 20cm   | 1        |                                       |
| 40  | S 31-044   | Forceps Holder                                                                           | 25cm   | 1        |                                       |
| 41  | S 31-045   | Forceps Holder                                                                           | 30cm   | 1        |                                       |
| 42  | S 15-115   | DeBakery Tissue Forceps                                                                  | 20cm   | 1        |                                       |
| 43  | S 19-025   | Babcock Tissue Forceps, Straight                                                         | 16cm   | 1        |                                       |
| 44  | S 19-024   | Babcock Tissue Forceps, Straight                                                         | 24cm   | 2        |                                       |
| 45  | S 19-002   | Allis Tissue Forceps, 4 x 5 Teeth                                                        | 15cm   | 2        |                                       |
| 46  | S 19-005   | Allis Tissue Forceps, 5 x 6 Teeth                                                        | 25cm   | 2        |                                       |
| 47  | S 03-008   | Mayo Operating Scissors, Straight, TC Blades                                             | 17cm   | 2        |                                       |
| 48  | S 03-011   | Mayo Operating Scissors, Curved, TC Blades                                               | 17cm   | 1        |                                       |
| 49  | S 03-031   | Metzenbaum Scissors, Straight, TC Blades                                                 | 23cm   | 1        |                                       |
| 50  | S 03-035   | Metzenbaum Scissors, Curved, TC Blades                                                   | 18cm   | 1        |                                       |
| 51  | S 03-037   | Metzenbaum Scissors, Curved, TC Blades                                                   | 23cm   | 1        |                                       |
| 52  | S 11-055   | Mayo-Hegar, Needle Holder, TC Jaws                                                       | 16cm   | 1        |                                       |
| 53  | S 11-056   | Mayo-Hegar, Needle Holder, TC Jaws                                                       | 18cm   | 1        |                                       |
| 54  | S 11-057   | Mayo-Hegar, Needle Holder, TC Jaws                                                       | 20cm   | 1        |                                       |
| 55  | S 11-062   | Mayo-Hegar, Needle Holder, TC Jaws                                                       | 26cm   | 1        |                                       |
| 56  | S 31-053   | Stainless Steel Ruler                                                                    | 15cm   | 1        |                                       |
|     |            |                                                                                          |        |          |                                       |