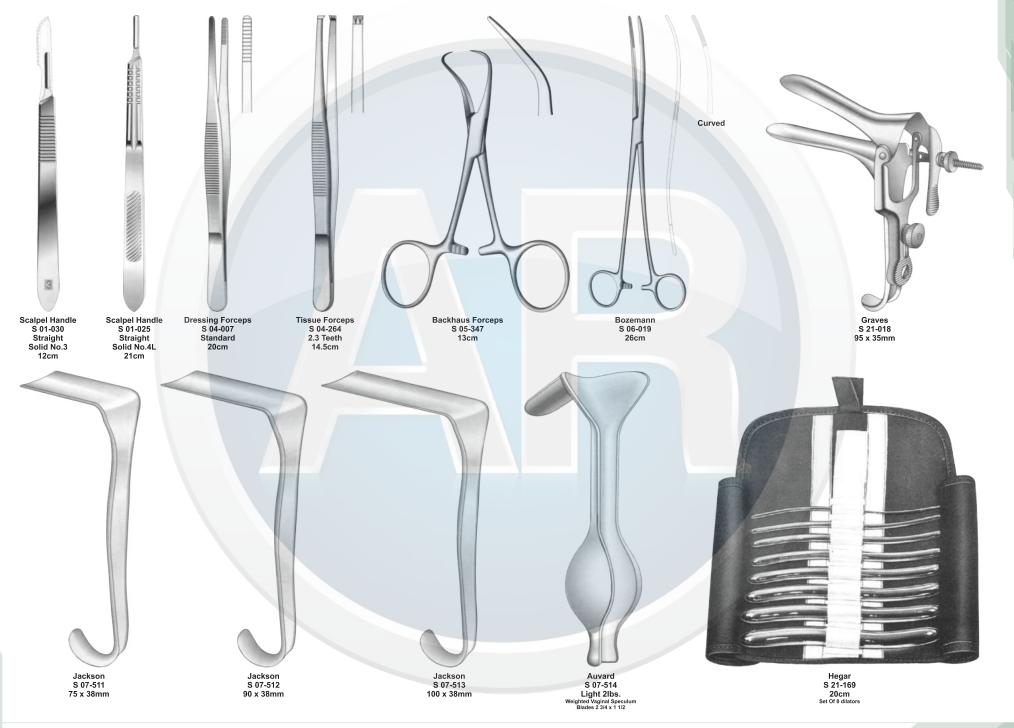

# Beta health

| No. | Code       | Discription                                                                              | Size   | Quantity | General Surgery                       |
|-----|------------|------------------------------------------------------------------------------------------|--------|----------|---------------------------------------|
| 1   | S-09-037   | Yankauer Suction Tube                                                                    | 27cm   | 1        | 110-251                               |
|     | S-09-041   | Poole Suction Tube, Straight, Diameter 10mm / Fr.30                                      |        |          |                                       |
| 2   |            | Scalpel Handle, Solid, Straight                                                          | 22cm   | 1        | 1. Basic Laparotomy Set               |
| 3   | S-01-044   | Scalpel Handle, Solid, Straight                                                          | No. 3  | 2        | Contains 109 pieces of 56 instruments |
| 4   | S-01-045   |                                                                                          | No. 4  | 2        |                                       |
| 5   | S-01-035   | Scalpel Handle, Solid, Straight                                                          | No. 7  | 1        |                                       |
| 6   | S-04-004   | Dressing Forceps, Standard                                                               | 14.5cm | 1        |                                       |
| 7   | S 04-089   | Tissue Forceps, 1 x2 Teeth                                                               | 14.5cm | 1        |                                       |
| 8   | S 04-022   | Adson Dressing Forecps, Serrated                                                         | 12cm   | 1        |                                       |
| 9   | S 04-122   | Adson Tissue Forceps, 1 x 2 Teeth                                                        | 12cm   | 1        |                                       |
| 10  | S 04-036   | Cushing Dressing Forceps, Serrated, Straight                                             | 17.5cm | 1        |                                       |
| 11  | S 04-261   | Cushing Tissue Forceps, 1 x 2 Teeth, Straight                                            | 17cm   | 1        |                                       |
| 12  | S 04-155   | Russ- Modell Dissecting Forceps                                                          | 20cm   | 1        |                                       |
| 13  | S 05-085   | Halsted Mosquito Forceps, Straight                                                       | 12.5cm | 6        |                                       |
| 14  | S 05-087   | Halsted Mosquito Forceps, Curved                                                         | 12.5cm | 6        |                                       |
| 15  | S 05-119   | Kelly Forceps, Straight                                                                  | 14cm   | 6        |                                       |
| 16  | S 05-120   | Kelly Forceps, Curved                                                                    | 14cm   | 12       |                                       |
| 17  | S 05-189   | Rochester-Pean Forceps, Curved                                                           | 16cm   | 6        |                                       |
| 18  | S 05-191   | Rochester-Pean Forceps, Curved                                                           | 20cm   | 2        |                                       |
| 19  | S 05-197   | Rochester-Ochsner Forceps, Straight, 1 x 2 Teeth                                         | 16cm   | 4        |                                       |
| 20  | S 05-217   | Baby Mixter Forceps, Full Curved                                                         | 18cm   | 1        |                                       |
| 21  | S 05-277   | Mixter Forceps                                                                           | 23cm   | 1        |                                       |
| 22  | S 05-274   | Mixter Forceps, Full Curved                                                              | 18cm   | 1        |                                       |
| 23  | S 05-285   | Lahey Gall Duct Forceps                                                                  | 19cm   | 2        |                                       |
| 24  | S 05-140   | Schnidt Tonsil Forceps, Slight Curved                                                    | 19cm   | 4        |                                       |
| 25  | S 05-347   | Backhaus Towel Clamp Forceps                                                             | 13cm   | 8        |                                       |
| 26  | S 07-317   | Parker-Langenbeck Retractor, Set of 2                                                    | 21cm   | 1        |                                       |
| 20  | S 07-318   | Goelet Retractor, 40 x 40mm, 30 x 30mm                                                   | 19cm   | 2        |                                       |
| 28  | S 07-279   | Deaver Retractor, 25mm                                                                   | 30cm   | 1        |                                       |
| 20  | S 07-283   | Deaver Retractor, 50mm                                                                   | 30cm   | 1        |                                       |
| 30  | S 07-205   | Richardson Retractor, Blade, 28 x 20mm                                                   |        | 1        |                                       |
| 30  |            | Richardson Retractor, Blade, 44 x 38mm                                                   | 24cm   |          |                                       |
|     | S 07-211-1 |                                                                                          | 24cm   | 1        |                                       |
| 32  | S 07-213   | Kelly ReTractor, Blade, 65 x 50mm<br>Balfour Retractor With Inerchangeable, Blades 180mm | 26cm   | 1        |                                       |
| 33  | S 07-447   |                                                                                          | 05     | 1        |                                       |
| 34  | S 06-023   | Foerster Sponge Forceps, Straight, Serrated                                              | 25cm   | 1        |                                       |
| 35  | S 02-009   | Operating Scissors, Straight, Sharp/Blunt                                                | 14.5cm | 1        |                                       |
| 36  | S 07-491   | Ribbon Retractor, Flexible, 30mm                                                         | 33cm   | 1        |                                       |
| 37  | S 07-492   | Ribbon Retractor, Flexible, 40mm                                                         | 33cm   | 1        |                                       |
| 38  | S 07-493   | Ribbon Retractor, Flexible, 50mm                                                         | 33cm   | 1        |                                       |
| 39  | S 31-043   | Forceps Holder                                                                           | 20cm   | 1        |                                       |
| 40  | S 31-044   | Forceps Holder                                                                           | 25cm   | 1        |                                       |
| 41  | S 31-045   | Forceps Holder                                                                           | 30cm   | 1        |                                       |
| 42  | S 15-115   | DeBakery Tissue Forceps                                                                  | 20cm   | 1        |                                       |
| 43  | S 19-025   | Babcock Tissue Forceps, Straight                                                         | 16cm   | 1        |                                       |
| 44  | S 19-024   | Babcock Tissue Forceps, Straight                                                         | 24cm   | 2        |                                       |
| 45  | S 19-002   | Allis Tissue Forceps, 4 x 5 Teeth                                                        | 15cm   | 2        |                                       |
| 46  | S 19-005   | Allis Tissue Forceps, 5 x 6 Teeth                                                        | 25cm   | 2        |                                       |
| 47  | S 03-008   | Mayo Operating Scissors, Straight, TC Blades                                             | 17cm   | 2        |                                       |
| 48  | S 03-011   | Mayo Operating Scissors, Curved, TC Blades                                               | 17cm   | 1        |                                       |
| 49  | S 03-031   | Metzenbaum Scissors, Straight, TC Blades                                                 | 23cm   | 1        |                                       |
| 50  | S 03-035   | Metzenbaum Scissors, Curved, TC Blades                                                   | 18cm   | 1        |                                       |
| 51  | S 03-037   | Metzenbaum Scissors, Curved, TC Blades                                                   | 23cm   | 1        |                                       |
| 52  | S 11-055   | Mayo-Hegar, Needle Holder, TC Jaws                                                       | 16cm   | 1        |                                       |
| 53  | S 11-056   | Mayo-Hegar, Needle Holder, TC Jaws                                                       | 18cm   | 1        |                                       |
| 54  | S 11-057   | Mayo-Hegar, Needle Holder, TC Jaws                                                       | 20cm   | 1        |                                       |
| 55  | S 11-062   | Mayo-Hegar, Needle Holder, TC Jaws                                                       | 26cm   | 1        |                                       |
| 56  | S 31-053   | Stainless Steel Ruler                                                                    | 15cm   | 1        |                                       |
|     |            |                                                                                          |        |          |                                       |