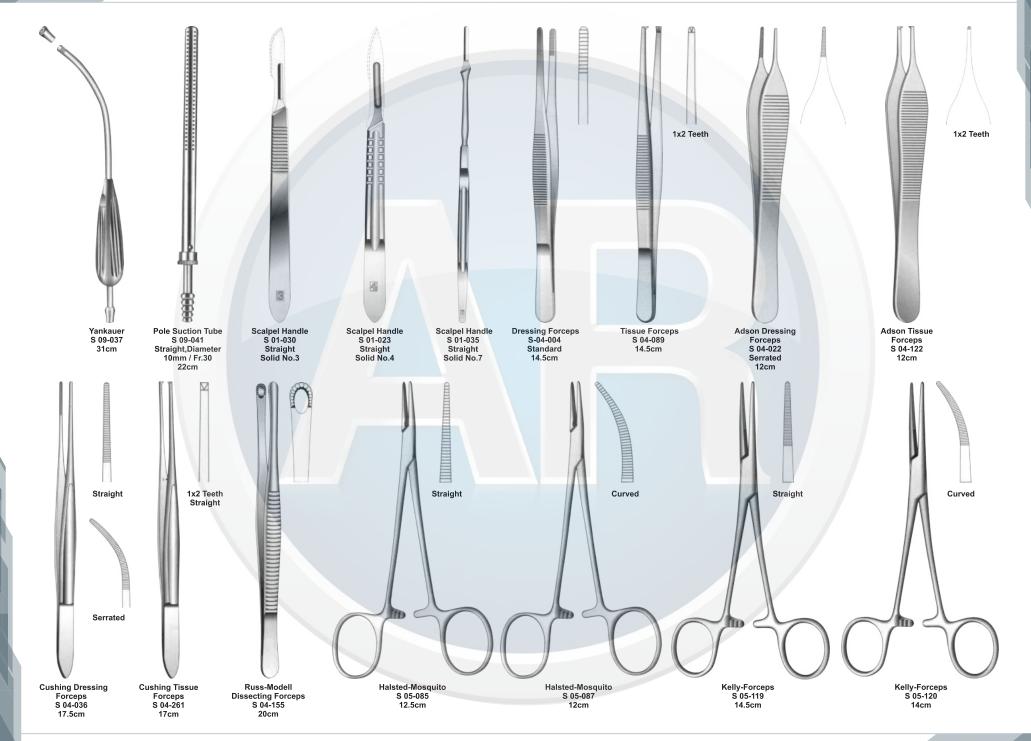

# Beta health

| No. | Code       | Discription                                                                              | Size   | Quantity | General Surgery                       |
|-----|------------|------------------------------------------------------------------------------------------|--------|----------|---------------------------------------|
| 1   | S-09-037   | Yankauer Suction Tube                                                                    | 27cm   | 1        | 110-251                               |
|     | S-09-041   | Poole Suction Tube, Straight, Diameter 10mm / Fr.30                                      |        |          |                                       |
| 2   |            | Scalpel Handle, Solid, Straight                                                          | 22cm   | 1        | 1. Basic Laparotomy Set               |
| 3   | S-01-044   | Scalpel Handle, Solid, Straight                                                          | No. 3  | 2        | Contains 109 pieces of 56 instruments |
| 4   | S-01-045   |                                                                                          | No. 4  | 2        |                                       |
| 5   | S-01-035   | Scalpel Handle, Solid, Straight                                                          | No. 7  | 1        |                                       |
| 6   | S-04-004   | Dressing Forceps, Standard                                                               | 14.5cm | 1        |                                       |
| 7   | S 04-089   | Tissue Forceps, 1 x2 Teeth                                                               | 14.5cm | 1        |                                       |
| 8   | S 04-022   | Adson Dressing Forecps, Serrated                                                         | 12cm   | 1        |                                       |
| 9   | S 04-122   | Adson Tissue Forceps, 1 x 2 Teeth                                                        | 12cm   | 1        |                                       |
| 10  | S 04-036   | Cushing Dressing Forceps, Serrated, Straight                                             | 17.5cm | 1        |                                       |
| 11  | S 04-261   | Cushing Tissue Forceps, 1 x 2 Teeth, Straight                                            | 17cm   | 1        |                                       |
| 12  | S 04-155   | Russ- Modell Dissecting Forceps                                                          | 20cm   | 1        |                                       |
| 13  | S 05-085   | Halsted Mosquito Forceps, Straight                                                       | 12.5cm | 6        |                                       |
| 14  | S 05-087   | Halsted Mosquito Forceps, Curved                                                         | 12.5cm | 6        |                                       |
| 15  | S 05-119   | Kelly Forceps, Straight                                                                  | 14cm   | 6        |                                       |
| 16  | S 05-120   | Kelly Forceps, Curved                                                                    | 14cm   | 12       |                                       |
| 17  | S 05-189   | Rochester-Pean Forceps, Curved                                                           | 16cm   | 6        |                                       |
| 18  | S 05-191   | Rochester-Pean Forceps, Curved                                                           | 20cm   | 2        |                                       |
| 19  | S 05-197   | Rochester-Ochsner Forceps, Straight, 1 x 2 Teeth                                         | 16cm   | 4        |                                       |
| 20  | S 05-217   | Baby Mixter Forceps, Full Curved                                                         | 18cm   | 1        |                                       |
| 21  | S 05-277   | Mixter Forceps                                                                           | 23cm   | 1        |                                       |
| 22  | S 05-274   | Mixter Forceps, Full Curved                                                              | 18cm   | 1        |                                       |
| 23  | S 05-285   | Lahey Gall Duct Forceps                                                                  | 19cm   | 2        |                                       |
| 24  | S 05-140   | Schnidt Tonsil Forceps, Slight Curved                                                    | 19cm   | 4        |                                       |
| 25  | S 05-347   | Backhaus Towel Clamp Forceps                                                             | 13cm   | 8        |                                       |
| 26  | S 07-317   | Parker-Langenbeck Retractor, Set of 2                                                    | 21cm   | 1        |                                       |
| 20  | S 07-318   | Goelet Retractor, 40 x 40mm, 30 x 30mm                                                   | 19cm   | 2        |                                       |
| 28  | S 07-279   | Deaver Retractor, 25mm                                                                   | 30cm   | 1        |                                       |
| 20  | S 07-283   | Deaver Retractor, 50mm                                                                   | 30cm   | 1        |                                       |
| 30  | S 07-205   | Richardson Retractor, Blade, 28 x 20mm                                                   |        | 1        |                                       |
| 30  |            | Richardson Retractor, Blade, 44 x 38mm                                                   | 24cm   |          |                                       |
|     | S 07-211-1 |                                                                                          | 24cm   | 1        |                                       |
| 32  | S 07-213   | Kelly ReTractor, Blade, 65 x 50mm<br>Balfour Retractor With Inerchangeable, Blades 180mm | 26cm   | 1        |                                       |
| 33  | S 07-447   |                                                                                          | 05     | 1        |                                       |
| 34  | S 06-023   | Foerster Sponge Forceps, Straight, Serrated                                              | 25cm   | 1        |                                       |
| 35  | S 02-009   | Operating Scissors, Straight, Sharp/Blunt                                                | 14.5cm | 1        |                                       |
| 36  | S 07-491   | Ribbon Retractor, Flexible, 30mm                                                         | 33cm   | 1        |                                       |
| 37  | S 07-492   | Ribbon Retractor, Flexible, 40mm                                                         | 33cm   | 1        |                                       |
| 38  | S 07-493   | Ribbon Retractor, Flexible, 50mm                                                         | 33cm   | 1        |                                       |
| 39  | S 31-043   | Forceps Holder                                                                           | 20cm   | 1        |                                       |
| 40  | S 31-044   | Forceps Holder                                                                           | 25cm   | 1        |                                       |
| 41  | S 31-045   | Forceps Holder                                                                           | 30cm   | 1        |                                       |
| 42  | S 15-115   | DeBakery Tissue Forceps                                                                  | 20cm   | 1        |                                       |
| 43  | S 19-025   | Babcock Tissue Forceps, Straight                                                         | 16cm   | 1        |                                       |
| 44  | S 19-024   | Babcock Tissue Forceps, Straight                                                         | 24cm   | 2        |                                       |
| 45  | S 19-002   | Allis Tissue Forceps, 4 x 5 Teeth                                                        | 15cm   | 2        |                                       |
| 46  | S 19-005   | Allis Tissue Forceps, 5 x 6 Teeth                                                        | 25cm   | 2        |                                       |
| 47  | S 03-008   | Mayo Operating Scissors, Straight, TC Blades                                             | 17cm   | 2        |                                       |
| 48  | S 03-011   | Mayo Operating Scissors, Curved, TC Blades                                               | 17cm   | 1        |                                       |
| 49  | S 03-031   | Metzenbaum Scissors, Straight, TC Blades                                                 | 23cm   | 1        |                                       |
| 50  | S 03-035   | Metzenbaum Scissors, Curved, TC Blades                                                   | 18cm   | 1        |                                       |
| 51  | S 03-037   | Metzenbaum Scissors, Curved, TC Blades                                                   | 23cm   | 1        |                                       |
| 52  | S 11-055   | Mayo-Hegar, Needle Holder, TC Jaws                                                       | 16cm   | 1        |                                       |
| 53  | S 11-056   | Mayo-Hegar, Needle Holder, TC Jaws                                                       | 18cm   | 1        |                                       |
| 54  | S 11-057   | Mayo-Hegar, Needle Holder, TC Jaws                                                       | 20cm   | 1        |                                       |
| 55  | S 11-062   | Mayo-Hegar, Needle Holder, TC Jaws                                                       | 26cm   | 1        |                                       |
| 56  | S 31-053   | Stainless Steel Ruler                                                                    | 15cm   | 1        |                                       |
|     |            |                                                                                          |        |          |                                       |

#### General Surgery 110-248 2. Minor Basic Instruments Set

Contains 40 pieces of 22 instruments

| No. | Code       | Discription                                                | Size   | Quantity |
|-----|------------|------------------------------------------------------------|--------|----------|
| 1   | S 09-037   | Yankauer Suction Tubr                                      | 27cm   | 1        |
| 2   | S 01-030   | Standard Scalpel Handle, Solid, Straight                   | No. 3  | 1        |
| 3   | S 04-004   | Dressing Forceps, Stander                                  | 14.5cm | 1        |
| 4   | S 05-085   | Halsted Mosquito Forceps, Straight                         | 12.5cm | 1        |
| 5   | S 05-087   | Halsted Mosquito Forceps, Curved                           | 12.5cm | 1        |
| 6   | S 05-120   | Kelly Forceps, Curved                                      | 14cm   | 1        |
| 7   | S 05-368   | Schindt Tonsil Forceps, Slight, Curved                     | 19cm   | 1        |
| 8   | S 05-347   | Backhaus Towel Clamp                                       | 13cm   | 1        |
| 9   | S 07-067-1 | Senn Miller, 7 x 8.5mm, Sharp                              | 16cm   | 1        |
| 10  | S 07-115   | Volkman Retractor, 3 Pronges, Blunt                        | 21.5cm | 1        |
| 11  | S 06-023   | Forester Sponge Forceps, Straight, Serrated                | 25cm   | 1        |
| 12  | S 02-009   | Standard Operating Scissors, Staight, Sharp/ Blunt         | 14.5cm | 1        |
| 13  | S 08-022   | Probe with Eye                                             | 14cm   | 1        |
| 14  | S 08-031   | Bustterfly Grooved Director With Probe Tip and Toungue Tie | 14cm   | 1        |
| 15  | S 09-054   | Frazier Ferguson Suction Tube 9 Fr. (3mm), Sliver plate    | 12cm   | 1        |
| 16  | S 19-002   | Allis Tissue Forceps, 4 x 5Teeth                           | 15cm   | 2        |
| 17  | S 03-007   | Mayo Dissectiong Scissors, Streaight, TC Blades            | 14.5cm | 2        |
| 18  | S 03-010   | Mayo Dissectiong Scissors, Curved, TC Blades               | 14.5cm | 2        |
| 19  | S 03-035   | Metzenbaum Scissors, Curved, TC Blades                     | 18cm   | 2        |
| 20  | S 11-050   | Crile Wood Needle Holder, TC Jaws                          | 15cm   | 2        |
| 21  | S 11-055   | Mayo-Hegar, Needle Holder, TC Jaws                         | 16cm   | 2        |
| 22  | S 11-056   | Mayo-Hegar, Needle Holder, TC Jaws                         | 18cm   | 2        |
|     |            |                                                            |        |          |

#### Minor Basic Instruments Set

#### Minor Basic Instruments Set

General Surgery 110-252

**3. Plastic Set** Contains 38 pieces of 24 instruments

| No. | Code       | Discription                                       | Size   | Quantity |
|-----|------------|---------------------------------------------------|--------|----------|
| 1   | S 04-022   | Adson Dressing Forceps, Serrated                  | 12cm   | 1        |
| 2   | S 04-122   | Adson Tissue Forceps, 1 x 2 Teeth                 | 12cm   | 1        |
| 3   | S 05-085   | Halsted Mosquito Forceps, Straight                | 12.5cm | 2        |
| 4   | S 05-087   | Halsted Mosquito Forceps, Curved                  | 12.5cm | 2        |
| 5   | S 05-120   | Kelly Forceps, Curved                             | 14cm   | 1        |
| 6   | S 05-133   | Crile-Rankin Forceps, Curved                      | 16cm   | 1        |
| 7   | S 05-258   | Germini Fprceps, Full Curved, Delicate            | 13cm   | 2        |
| 8   | S 05-345   | Backhaus Towel Clamp                              | 8cm    | 8        |
| 9   | S 07-067-1 | Senn Miller Hooklet, Sharp, 7 x 8.5mm             | 16cm   | 2        |
| 10  | S 07-335   | Jansen Retractor, Sharp                           | 10cm   | 1        |
| 11  | S 07-345   | Weitlaner Retractor, Blunt, 2 x 3 Teeth           | 10.5cm | 1        |
| 12  | S 06-023   | Foerster Sponge Forceps, Straight, Serrated       | 25cm   | 1        |
| 13  | S 02-084   | Metazenbaum Scissor, Curved, Blunt/ Blunt         | 14.5cm | 1        |
| 14  | S 02-138   | Joseph Operating Scissors, Straight               | 14cm   | 1        |
| 15  | S 02-145   | Kilner Scissors                                   | 13cm   | 1        |
| 16  | S 03-079   | Iris Scissors, Straight                           | 11.5cm | 1        |
| 17  | S 03-080   | Irish Scissors, Curved                            | 11.5cm | 1        |
| 18  | S 09-054   | Frazier Ferguson Suction Tube, 3mm./ Silver Plate | 12cm   | 1        |
| 19  | S 25-202   | Joseph Skin Hook, Single Prong, Sharp             | 15cm   | 2        |
| 20  | S 25-219   | Joseph Skin Hook, Double Prong 5mm, Sharp         | 16cm   | 2        |
| 21  | S 19-002   | Allis Tissue Forceps, 4 x 5 Teeth                 | 15cm   | 2        |
| 22  | S 04-141   | Adson-Brown Tissue Forceps, 7 x 7 Teeth           | 12cm   | 1        |
| 23  | S 11-049   | Webster Needle Holder, TC Jaws, Smooth            | 13cm   | 1        |
| 24  | S 11-050   | Crile Wood Needle Holder, TC Jaws                 | 15cm   | 1        |
|     |            |                                                   |        |          |