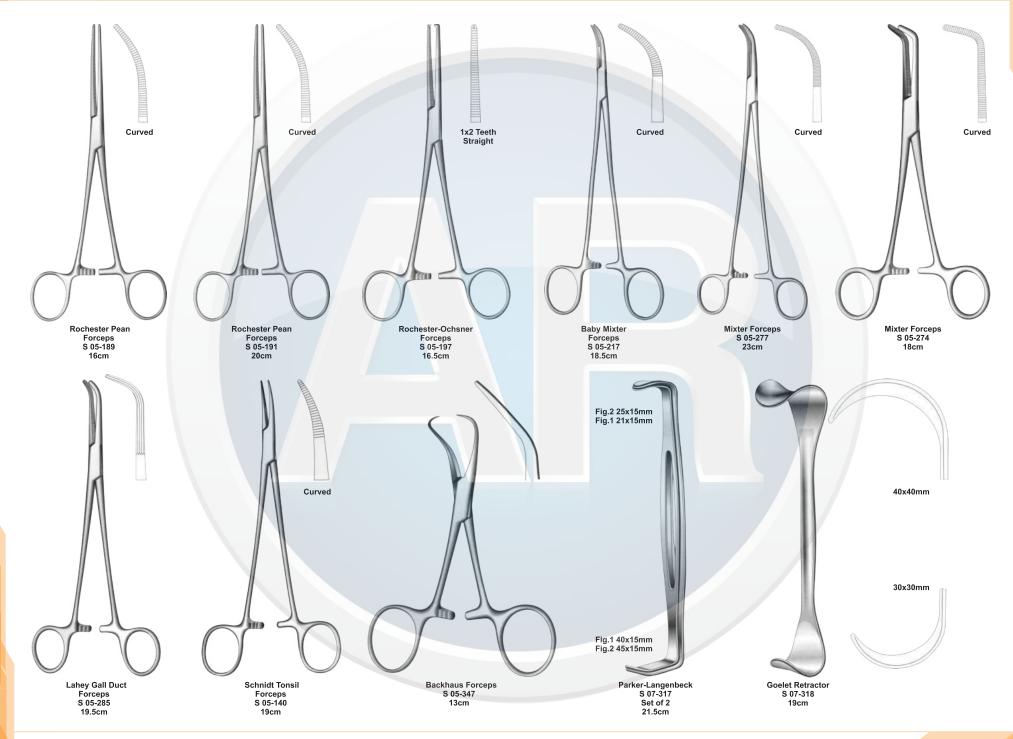

### **Pediatric Laparotomy Set**

www.ar-instrumed.com

General Surgery **110-255 6. Appendectomy & Hernia Set** Contains 61 pieces of 27 instruments

|     |            |                                                    | Contains 61 p | ieces of 27 instruments |
|-----|------------|----------------------------------------------------|---------------|-------------------------|
| No. | Code       | Discription                                        | Size          | Quantity                |
| 1   | S 09-042   | Poole Suction Tube, Curved, Diameter 8mm / Fr.23   | 22cm          | 1                       |
| 2   | S 01-030   | Standard Scalpel Handle, Solid, Straight           | No. 3         | 2                       |
| 3   | S 01-023   | Standard Scalpel Handle, Solid, Straight           | No. 4         | 2                       |
| 4   | S 04-004   | Standard Dressing Forceps                          | 14.5cm        | 1                       |
| 5   | S 04-089   | Tissue Forceps, 1 x 2 Teeth                        | 14.5cm        | 1                       |
| 6   | S 04-021   | Adson Dressing, Serrated                           | 12cm          | 1                       |
| 7   | S 04-122   | Adson Tissue Forceps, 1 x 2 Teeth                  | 12cm          | 1                       |
| 8   | S 05-085   | Halsted Mosquito Forceps, Staright                 | 12.5cm        | 2                       |
| 9   | S 05-087   | Halsted Mosquito Forceps, Curved                   | 12.5cm        | 6                       |
| 10  | S 05-133   | Crile-Rankin Forceps, Curved                       | 16cm          | 6                       |
| 11  | S 05-199   | Rochester Ochsner Forceps, 1 x 2 Teeth, Straight   | 20cm          | 6                       |
| 12  | S 05-347   | Backhaus Towel Clamp                               | 13cm          | 8                       |
| 13  | S 07-317   | U.S.Army Parker-Langenbeck Retractor, Set of 2     | 21cm          | 1                       |
| 14  | S 07-210-1 | Richardson Retractor, Blade, 36 x 28mm             | 24cm          | 2                       |
| 15  | S 07-213-1 | Kelly Retractor, Blade, 65 x 50mm                  | 26cm          | 2                       |
| 16  | S 06-023   | Foerster Sponge Forceps, Straight, Serrated        | 25cm          | 1                       |
| 17  | S 05-120   | Kelly FForceps, Curved                             | 14cm          | 4                       |
| 18  | S 07-491   | Ribbon Retractor, Flexible, 30mm                   | 33cm          | 1                       |
| 19  | S 07-492   | Ribbon Retractor, Flexible, 40mm                   | 33cm          | 1                       |
| 20  | S 19-021   | Babcock Tissue Forceps, Straight                   | 16cm          | 2                       |
| 21  | S 19-002   | Allis Tissue Forceps, 4 x 5 Teeth                  | 15cm          | 4                       |
| 22  | S 04-155   | Russ Model Tissue Forceps                          | 20cm          | 1                       |
| 23  | S 03-008   | Mayo Dissecting Scissors, Straight, TC Blades      | 17cm          | 1                       |
| 24  | S 03-011   | Mayo Dissecting Scissors, Curved, TC Blades        | 17cm          | 1                       |
| 25  | S 03-035   | Metazenbaum Dissecting Scissors, Curved, TC Blades | 18cm          | 1                       |
| 26  | S 11-055   | Mayo-Hegar, Needle Holder, TC Jaws                 | 16cm          | 1                       |
| 27  | S 11-056   | Mayo-Hegar, Needle Holder, TC Jaws                 | 18cm          | 1                       |
|     |            |                                                    |               |                         |

### Appendectomy & Hernia Set

19