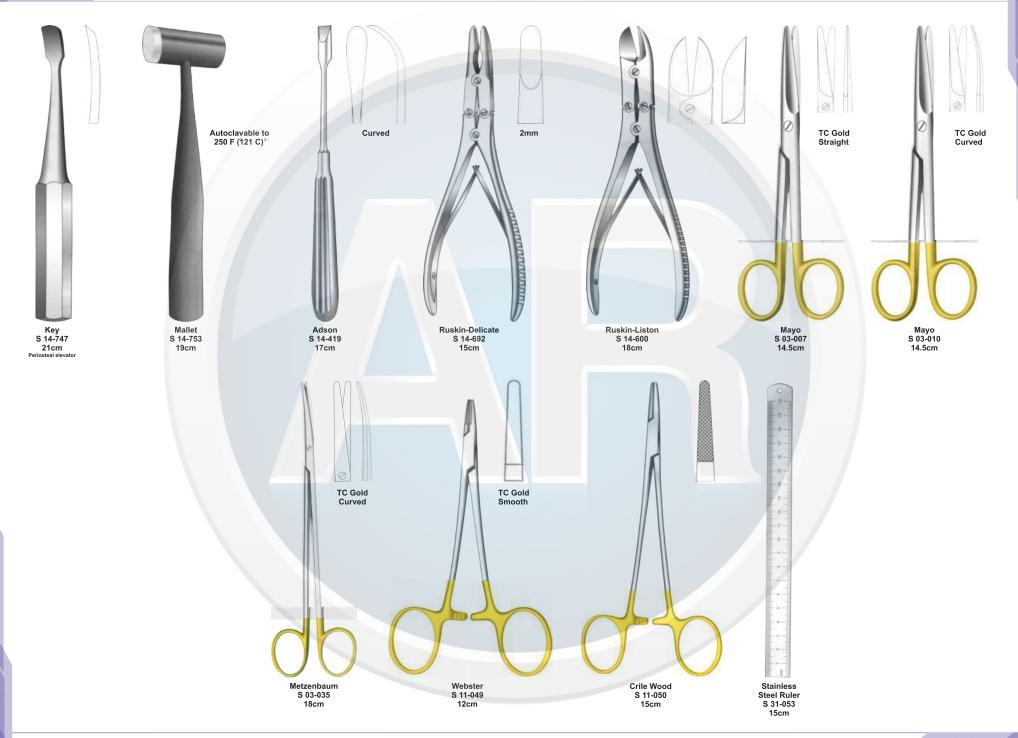

# Beta health

| No. | Code       | Discription                                                                              | Size   | Quantity | General Surgery                       |
|-----|------------|------------------------------------------------------------------------------------------|--------|----------|---------------------------------------|
| 1   | S-09-037   | Yankauer Suction Tube                                                                    | 27cm   | 1        | 110-251                               |
|     | S-09-041   | Poole Suction Tube, Straight, Diameter 10mm / Fr.30                                      |        |          |                                       |
| 2   |            | Scalpel Handle, Solid, Straight                                                          | 22cm   | 1        | 1. Basic Laparotomy Set               |
| 3   | S-01-044   | Scalpel Handle, Solid, Straight                                                          | No. 3  | 2        | Contains 109 pieces of 56 instruments |
| 4   | S-01-045   |                                                                                          | No. 4  | 2        |                                       |
| 5   | S-01-035   | Scalpel Handle, Solid, Straight                                                          | No. 7  | 1        |                                       |
| 6   | S-04-004   | Dressing Forceps, Standard                                                               | 14.5cm | 1        |                                       |
| 7   | S 04-089   | Tissue Forceps, 1 x2 Teeth                                                               | 14.5cm | 1        |                                       |
| 8   | S 04-022   | Adson Dressing Forecps, Serrated                                                         | 12cm   | 1        |                                       |
| 9   | S 04-122   | Adson Tissue Forceps, 1 x 2 Teeth                                                        | 12cm   | 1        |                                       |
| 10  | S 04-036   | Cushing Dressing Forceps, Serrated, Straight                                             | 17.5cm | 1        |                                       |
| 11  | S 04-261   | Cushing Tissue Forceps, 1 x 2 Teeth, Straight                                            | 17cm   | 1        |                                       |
| 12  | S 04-155   | Russ- Modell Dissecting Forceps                                                          | 20cm   | 1        |                                       |
| 13  | S 05-085   | Halsted Mosquito Forceps, Straight                                                       | 12.5cm | 6        |                                       |
| 14  | S 05-087   | Halsted Mosquito Forceps, Curved                                                         | 12.5cm | 6        |                                       |
| 15  | S 05-119   | Kelly Forceps, Straight                                                                  | 14cm   | 6        |                                       |
| 16  | S 05-120   | Kelly Forceps, Curved                                                                    | 14cm   | 12       |                                       |
| 17  | S 05-189   | Rochester-Pean Forceps, Curved                                                           | 16cm   | 6        |                                       |
| 18  | S 05-191   | Rochester-Pean Forceps, Curved                                                           | 20cm   | 2        |                                       |
| 19  | S 05-197   | Rochester-Ochsner Forceps, Straight, 1 x 2 Teeth                                         | 16cm   | 4        |                                       |
| 20  | S 05-217   | Baby Mixter Forceps, Full Curved                                                         | 18cm   | 1        |                                       |
| 21  | S 05-277   | Mixter Forceps                                                                           | 23cm   | 1        |                                       |
| 22  | S 05-274   | Mixter Forceps, Full Curved                                                              | 18cm   | 1        |                                       |
| 23  | S 05-285   | Lahey Gall Duct Forceps                                                                  | 19cm   | 2        |                                       |
| 24  | S 05-140   | Schnidt Tonsil Forceps, Slight Curved                                                    | 19cm   | 4        |                                       |
| 25  | S 05-347   | Backhaus Towel Clamp Forceps                                                             | 13cm   | 8        |                                       |
| 26  | S 07-317   | Parker-Langenbeck Retractor, Set of 2                                                    | 21cm   | 1        |                                       |
| 20  | S 07-318   | Goelet Retractor, 40 x 40mm, 30 x 30mm                                                   | 19cm   | 2        |                                       |
| 28  | S 07-279   | Deaver Retractor, 25mm                                                                   | 30cm   | 1        |                                       |
| 20  | S 07-283   | Deaver Retractor, 50mm                                                                   | 30cm   | 1        |                                       |
| 30  | S 07-205   | Richardson Retractor, Blade, 28 x 20mm                                                   |        | 1        |                                       |
| 30  |            | Richardson Retractor, Blade, 44 x 38mm                                                   | 24cm   |          |                                       |
|     | S 07-211-1 |                                                                                          | 24cm   | 1        |                                       |
| 32  | S 07-213   | Kelly ReTractor, Blade, 65 x 50mm<br>Balfour Retractor With Inerchangeable, Blades 180mm | 26cm   | 1        |                                       |
| 33  | S 07-447   |                                                                                          | 05     | 1        |                                       |
| 34  | S 06-023   | Foerster Sponge Forceps, Straight, Serrated                                              | 25cm   | 1        |                                       |
| 35  | S 02-009   | Operating Scissors, Straight, Sharp/Blunt                                                | 14.5cm | 1        |                                       |
| 36  | S 07-491   | Ribbon Retractor, Flexible, 30mm                                                         | 33cm   | 1        |                                       |
| 37  | S 07-492   | Ribbon Retractor, Flexible, 40mm                                                         | 33cm   | 1        |                                       |
| 38  | S 07-493   | Ribbon Retractor, Flexible, 50mm                                                         | 33cm   | 1        |                                       |
| 39  | S 31-043   | Forceps Holder                                                                           | 20cm   | 1        |                                       |
| 40  | S 31-044   | Forceps Holder                                                                           | 25cm   | 1        |                                       |
| 41  | S 31-045   | Forceps Holder                                                                           | 30cm   | 1        |                                       |
| 42  | S 15-115   | DeBakery Tissue Forceps                                                                  | 20cm   | 1        |                                       |
| 43  | S 19-025   | Babcock Tissue Forceps, Straight                                                         | 16cm   | 1        |                                       |
| 44  | S 19-024   | Babcock Tissue Forceps, Straight                                                         | 24cm   | 2        |                                       |
| 45  | S 19-002   | Allis Tissue Forceps, 4 x 5 Teeth                                                        | 15cm   | 2        |                                       |
| 46  | S 19-005   | Allis Tissue Forceps, 5 x 6 Teeth                                                        | 25cm   | 2        |                                       |
| 47  | S 03-008   | Mayo Operating Scissors, Straight, TC Blades                                             | 17cm   | 2        |                                       |
| 48  | S 03-011   | Mayo Operating Scissors, Curved, TC Blades                                               | 17cm   | 1        |                                       |
| 49  | S 03-031   | Metzenbaum Scissors, Straight, TC Blades                                                 | 23cm   | 1        |                                       |
| 50  | S 03-035   | Metzenbaum Scissors, Curved, TC Blades                                                   | 18cm   | 1        |                                       |
| 51  | S 03-037   | Metzenbaum Scissors, Curved, TC Blades                                                   | 23cm   | 1        |                                       |
| 52  | S 11-055   | Mayo-Hegar, Needle Holder, TC Jaws                                                       | 16cm   | 1        |                                       |
| 53  | S 11-056   | Mayo-Hegar, Needle Holder, TC Jaws                                                       | 18cm   | 1        |                                       |
| 54  | S 11-057   | Mayo-Hegar, Needle Holder, TC Jaws                                                       | 20cm   | 1        |                                       |
| 55  | S 11-062   | Mayo-Hegar, Needle Holder, TC Jaws                                                       | 26cm   | 1        |                                       |
| 56  | S 31-053   | Stainless Steel Ruler                                                                    | 15cm   | 1        |                                       |
|     |            |                                                                                          |        |          |                                       |

#### General Surgery 110-248 2. Minor Basic Instruments Set

Contains 40 pieces of 22 instruments

| No. | Code       | Discription                                                | Size   | Quantity |
|-----|------------|------------------------------------------------------------|--------|----------|
| 1   | S 09-037   | Yankauer Suction Tubr                                      | 27cm   | 1        |
| 2   | S 01-030   | Standard Scalpel Handle, Solid, Straight                   | No. 3  | 1        |
| 3   | S 04-004   | Dressing Forceps, Stander                                  | 14.5cm | 1        |
| 4   | S 05-085   | Halsted Mosquito Forceps, Straight                         | 12.5cm | 1        |
| 5   | S 05-087   | Halsted Mosquito Forceps, Curved                           | 12.5cm | 1        |
| 6   | S 05-120   | Kelly Forceps, Curved                                      | 14cm   | 1        |
| 7   | S 05-368   | Schindt Tonsil Forceps, Slight, Curved                     | 19cm   | 1        |
| 8   | S 05-347   | Backhaus Towel Clamp                                       | 13cm   | 1        |
| 9   | S 07-067-1 | Senn Miller, 7 x 8.5mm, Sharp                              | 16cm   | 1        |
| 10  | S 07-115   | Volkman Retractor, 3 Pronges, Blunt                        | 21.5cm | 1        |
| 11  | S 06-023   | Forester Sponge Forceps, Straight, Serrated                | 25cm   | 1        |
| 12  | S 02-009   | Standard Operating Scissors, Staight, Sharp/ Blunt         | 14.5cm | 1        |
| 13  | S 08-022   | Probe with Eye                                             | 14cm   | 1        |
| 14  | S 08-031   | Bustterfly Grooved Director With Probe Tip and Toungue Tie | 14cm   | 1        |
| 15  | S 09-054   | Frazier Ferguson Suction Tube 9 Fr. (3mm), Sliver plate    | 12cm   | 1        |
| 16  | S 19-002   | Allis Tissue Forceps, 4 x 5Teeth                           | 15cm   | 2        |
| 17  | S 03-007   | Mayo Dissectiong Scissors, Streaight, TC Blades            | 14.5cm | 2        |
| 18  | S 03-010   | Mayo Dissectiong Scissors, Curved, TC Blades               | 14.5cm | 2        |
| 19  | S 03-035   | Metzenbaum Scissors, Curved, TC Blades                     | 18cm   | 2        |
| 20  | S 11-050   | Crile Wood Needle Holder, TC Jaws                          | 15cm   | 2        |
| 21  | S 11-055   | Mayo-Hegar, Needle Holder, TC Jaws                         | 16cm   | 2        |
| 22  | S 11-056   | Mayo-Hegar, Needle Holder, TC Jaws                         | 18cm   | 2        |
|     |            |                                                            |        |          |

www.ar-instrumed.com

General Surgery **110-253 4. Hand Set** Contains 48 pieces of 19 instruments

| No. | Code     | Discription                                        | Size   | Quantity |
|-----|----------|----------------------------------------------------|--------|----------|
| 1   | S 01-030 | Standard Scalpel Handle, Solid, Straight           | No. 3  | 2        |
| 2   | S 04-004 | Standard Dressing Forceps                          | 14.5cm | 2        |
| 3   | S 04-089 | Tissue Forceps, 1 x 2 Teeth                        | 14.5cm | 2        |
| 4   | S 04-021 | Adson Dressing Forceps, Serrated                   | 12cm   | 2        |
| 5   | S 04-112 | Adson Tissue Forceps, 1 x 2 Teeth                  | 12cm   | 2        |
| 6   | S 05-085 | Halsted Mosquito Forceps, Straight                 | 12.5cm | 6        |
| 7   | S 05-087 | Halsted Mosquito Forceps, Curved                   | 12.5cm | 6        |
| 8   | S 05-122 | Kelly Forceps, Curved                              | 14cm   | 6        |
| 9   | S 05-345 | Backhaus Towel Clamp                               | 9cm    | 4        |
| 10  | S 07-050 | Rigid Shaft Retractor, 1 Sharp Prong               | 16cm   | 2        |
| 11  | S 07-114 | Valkman Retractor, 2 Prongs, Blunt                 | 21.5cm | 2        |
| 12  | S 07-069 | Cushing Retractor                                  | 20cm   | 2        |
| 13  | S 06-021 | Foerster Sponge Forceps, Straight, Serrated        | 18cm   | 2        |
| 14  | S 19-003 | Allis Tissue Forceps, 5 x 6 Teeth                  | 15cm   | 2        |
| 15  | S 03-008 | Mayo Dissecting Scissors, Straight, TC Blasdes     | 17cm   | 1        |
| 16  | S 03-035 | Metazenbaum Dissecting Scissors, Curved, TC Blades | 18cm   | 1        |
| 17  | S 03-054 | Metazenbaum Scissors, Curved, Delicate, TC Blades  | 18cm   | 1        |
| 18  | S 03-080 | Iris Scissors, Straight, TC Blades                 | 11.5cm | 1        |
| 19  | S 05-369 | Mayo-Hegar, Needle Holder, TC Jaws                 | 14cm   | 2        |