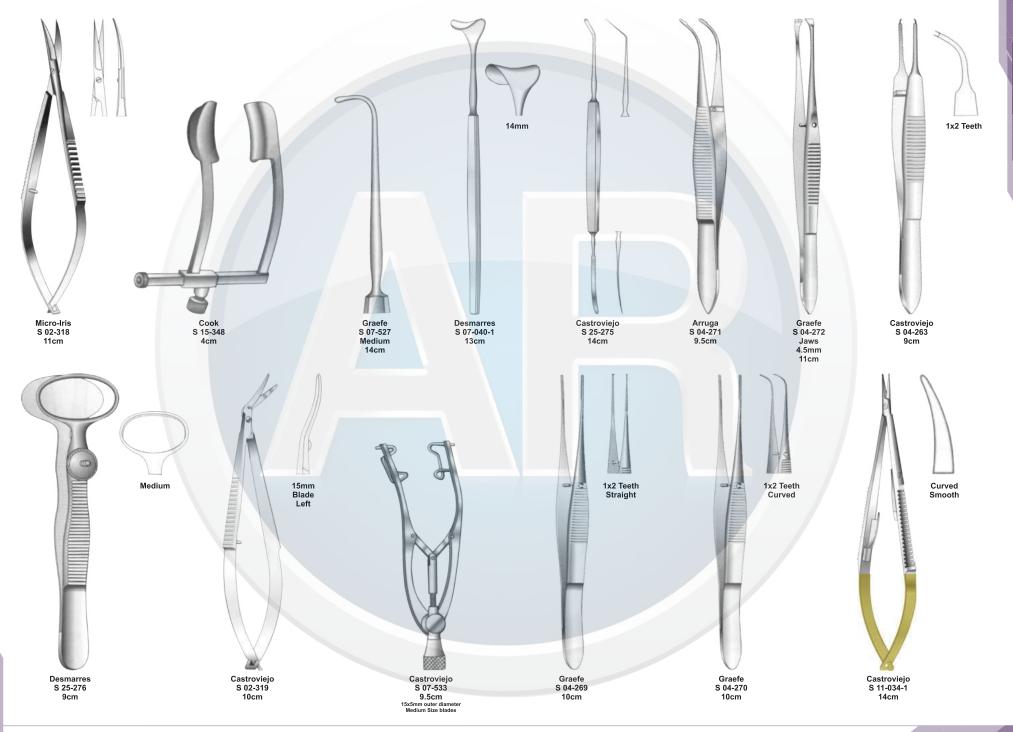

# Beta health

| No. | Code       | Discription                                                                              | Size   | Quantity | General Surgery                       |
|-----|------------|------------------------------------------------------------------------------------------|--------|----------|---------------------------------------|
| 1   | S-09-037   | Yankauer Suction Tube                                                                    | 27cm   | 1        | 110-251                               |
|     | S-09-041   | Poole Suction Tube, Straight, Diameter 10mm / Fr.30                                      |        |          |                                       |
| 2   |            | Scalpel Handle, Solid, Straight                                                          | 22cm   | 1        | 1. Basic Laparotomy Set               |
| 3   | S-01-044   | Scalpel Handle, Solid, Straight                                                          | No. 3  | 2        | Contains 109 pieces of 56 instruments |
| 4   | S-01-045   |                                                                                          | No. 4  | 2        |                                       |
| 5   | S-01-035   | Scalpel Handle, Solid, Straight                                                          | No. 7  | 1        |                                       |
| 6   | S-04-004   | Dressing Forceps, Standard                                                               | 14.5cm | 1        |                                       |
| 7   | S 04-089   | Tissue Forceps, 1 x2 Teeth                                                               | 14.5cm | 1        |                                       |
| 8   | S 04-022   | Adson Dressing Forecps, Serrated                                                         | 12cm   | 1        |                                       |
| 9   | S 04-122   | Adson Tissue Forceps, 1 x 2 Teeth                                                        | 12cm   | 1        |                                       |
| 10  | S 04-036   | Cushing Dressing Forceps, Serrated, Straight                                             | 17.5cm | 1        |                                       |
| 11  | S 04-261   | Cushing Tissue Forceps, 1 x 2 Teeth, Straight                                            | 17cm   | 1        |                                       |
| 12  | S 04-155   | Russ- Modell Dissecting Forceps                                                          | 20cm   | 1        |                                       |
| 13  | S 05-085   | Halsted Mosquito Forceps, Straight                                                       | 12.5cm | 6        |                                       |
| 14  | S 05-087   | Halsted Mosquito Forceps, Curved                                                         | 12.5cm | 6        |                                       |
| 15  | S 05-119   | Kelly Forceps, Straight                                                                  | 14cm   | 6        |                                       |
| 16  | S 05-120   | Kelly Forceps, Curved                                                                    | 14cm   | 12       |                                       |
| 17  | S 05-189   | Rochester-Pean Forceps, Curved                                                           | 16cm   | 6        |                                       |
| 18  | S 05-191   | Rochester-Pean Forceps, Curved                                                           | 20cm   | 2        |                                       |
| 19  | S 05-197   | Rochester-Ochsner Forceps, Straight, 1 x 2 Teeth                                         | 16cm   | 4        |                                       |
| 20  | S 05-217   | Baby Mixter Forceps, Full Curved                                                         | 18cm   | 1        |                                       |
| 21  | S 05-277   | Mixter Forceps                                                                           | 23cm   | 1        |                                       |
| 22  | S 05-274   | Mixter Forceps, Full Curved                                                              | 18cm   | 1        |                                       |
| 23  | S 05-285   | Lahey Gall Duct Forceps                                                                  | 19cm   | 2        |                                       |
| 24  | S 05-140   | Schnidt Tonsil Forceps, Slight Curved                                                    | 19cm   | 4        |                                       |
| 25  | S 05-347   | Backhaus Towel Clamp Forceps                                                             | 13cm   | 8        |                                       |
| 26  | S 07-317   | Parker-Langenbeck Retractor, Set of 2                                                    | 21cm   | 1        |                                       |
| 20  | S 07-318   | Goelet Retractor, 40 x 40mm, 30 x 30mm                                                   | 19cm   | 2        |                                       |
| 28  | S 07-279   | Deaver Retractor, 25mm                                                                   | 30cm   | 1        |                                       |
| 20  | S 07-283   | Deaver Retractor, 50mm                                                                   | 30cm   | 1        |                                       |
| 30  | S 07-205   | Richardson Retractor, Blade, 28 x 20mm                                                   |        | 1        |                                       |
| 30  |            | Richardson Retractor, Blade, 44 x 38mm                                                   | 24cm   |          |                                       |
|     | S 07-211-1 |                                                                                          | 24cm   | 1        |                                       |
| 32  | S 07-213   | Kelly ReTractor, Blade, 65 x 50mm<br>Balfour Retractor With Inerchangeable, Blades 180mm | 26cm   | 1        |                                       |
| 33  | S 07-447   |                                                                                          | 05     | 1        |                                       |
| 34  | S 06-023   | Foerster Sponge Forceps, Straight, Serrated                                              | 25cm   | 1        |                                       |
| 35  | S 02-009   | Operating Scissors, Straight, Sharp/Blunt                                                | 14.5cm | 1        |                                       |
| 36  | S 07-491   | Ribbon Retractor, Flexible, 30mm                                                         | 33cm   | 1        |                                       |
| 37  | S 07-492   | Ribbon Retractor, Flexible, 40mm                                                         | 33cm   | 1        |                                       |
| 38  | S 07-493   | Ribbon Retractor, Flexible, 50mm                                                         | 33cm   | 1        |                                       |
| 39  | S 31-043   | Forceps Holder                                                                           | 20cm   | 1        |                                       |
| 40  | S 31-044   | Forceps Holder                                                                           | 25cm   | 1        |                                       |
| 41  | S 31-045   | Forceps Holder                                                                           | 30cm   | 1        |                                       |
| 42  | S 15-115   | DeBakery Tissue Forceps                                                                  | 20cm   | 1        |                                       |
| 43  | S 19-025   | Babcock Tissue Forceps, Straight                                                         | 16cm   | 1        |                                       |
| 44  | S 19-024   | Babcock Tissue Forceps, Straight                                                         | 24cm   | 2        |                                       |
| 45  | S 19-002   | Allis Tissue Forceps, 4 x 5 Teeth                                                        | 15cm   | 2        |                                       |
| 46  | S 19-005   | Allis Tissue Forceps, 5 x 6 Teeth                                                        | 25cm   | 2        |                                       |
| 47  | S 03-008   | Mayo Operating Scissors, Straight, TC Blades                                             | 17cm   | 2        |                                       |
| 48  | S 03-011   | Mayo Operating Scissors, Curved, TC Blades                                               | 17cm   | 1        |                                       |
| 49  | S 03-031   | Metzenbaum Scissors, Straight, TC Blades                                                 | 23cm   | 1        |                                       |
| 50  | S 03-035   | Metzenbaum Scissors, Curved, TC Blades                                                   | 18cm   | 1        |                                       |
| 51  | S 03-037   | Metzenbaum Scissors, Curved, TC Blades                                                   | 23cm   | 1        |                                       |
| 52  | S 11-055   | Mayo-Hegar, Needle Holder, TC Jaws                                                       | 16cm   | 1        |                                       |
| 53  | S 11-056   | Mayo-Hegar, Needle Holder, TC Jaws                                                       | 18cm   | 1        |                                       |
| 54  | S 11-057   | Mayo-Hegar, Needle Holder, TC Jaws                                                       | 20cm   | 1        |                                       |
| 55  | S 11-062   | Mayo-Hegar, Needle Holder, TC Jaws                                                       | 26cm   | 1        |                                       |
| 56  | S 31-053   | Stainless Steel Ruler                                                                    | 15cm   | 1        |                                       |
|     |            |                                                                                          |        |          |                                       |