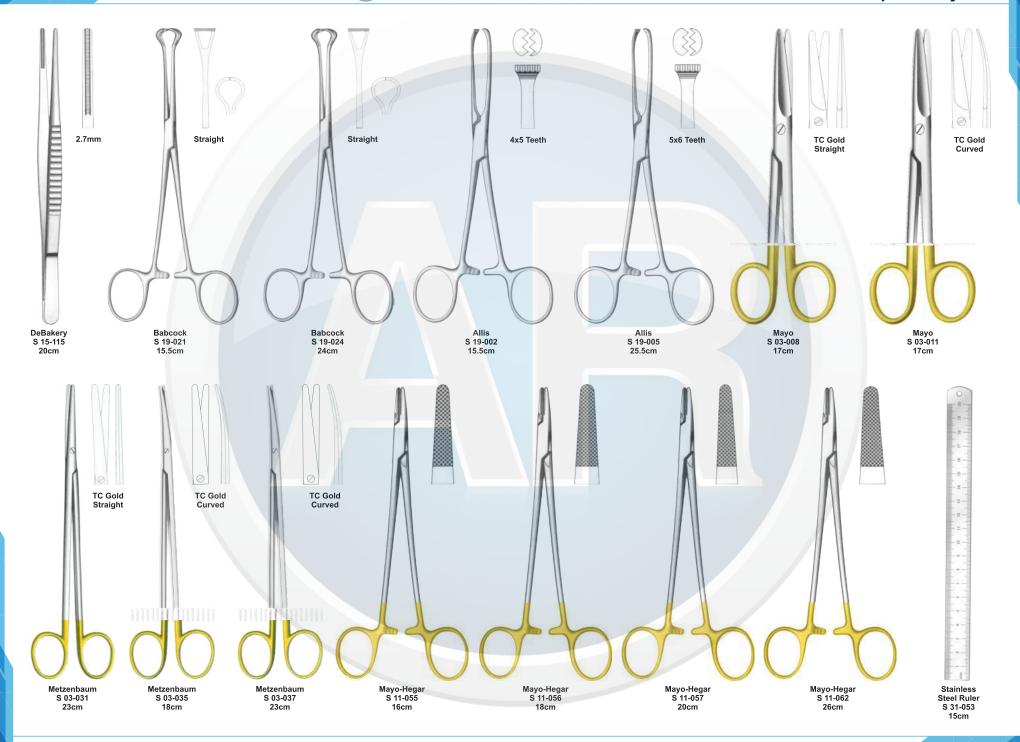

# Beta health

| No. | Code       | Discription                                                                              | Size   | Quantity | General Surgery                       |
|-----|------------|------------------------------------------------------------------------------------------|--------|----------|---------------------------------------|
| 1   | S-09-037   | Yankauer Suction Tube                                                                    | 27cm   | 1        | 110-251                               |
|     | S-09-041   | Poole Suction Tube, Straight, Diameter 10mm / Fr.30                                      |        |          |                                       |
| 2   |            | Scalpel Handle, Solid, Straight                                                          | 22cm   | 1        | 1. Basic Laparotomy Set               |
| 3   | S-01-044   | Scalpel Handle, Solid, Straight                                                          | No. 3  | 2        | Contains 109 pieces of 56 instruments |
| 4   | S-01-045   |                                                                                          | No. 4  | 2        |                                       |
| 5   | S-01-035   | Scalpel Handle, Solid, Straight                                                          | No. 7  | 1        |                                       |
| 6   | S-04-004   | Dressing Forceps, Standard                                                               | 14.5cm | 1        |                                       |
| 7   | S 04-089   | Tissue Forceps, 1 x2 Teeth                                                               | 14.5cm | 1        |                                       |
| 8   | S 04-022   | Adson Dressing Forecps, Serrated                                                         | 12cm   | 1        |                                       |
| 9   | S 04-122   | Adson Tissue Forceps, 1 x 2 Teeth                                                        | 12cm   | 1        |                                       |
| 10  | S 04-036   | Cushing Dressing Forceps, Serrated, Straight                                             | 17.5cm | 1        |                                       |
| 11  | S 04-261   | Cushing Tissue Forceps, 1 x 2 Teeth, Straight                                            | 17cm   | 1        |                                       |
| 12  | S 04-155   | Russ- Modell Dissecting Forceps                                                          | 20cm   | 1        |                                       |
| 13  | S 05-085   | Halsted Mosquito Forceps, Straight                                                       | 12.5cm | 6        |                                       |
| 14  | S 05-087   | Halsted Mosquito Forceps, Curved                                                         | 12.5cm | 6        |                                       |
| 15  | S 05-119   | Kelly Forceps, Straight                                                                  | 14cm   | 6        |                                       |
| 16  | S 05-120   | Kelly Forceps, Curved                                                                    | 14cm   | 12       |                                       |
| 17  | S 05-189   | Rochester-Pean Forceps, Curved                                                           | 16cm   | 6        |                                       |
| 18  | S 05-191   | Rochester-Pean Forceps, Curved                                                           | 20cm   | 2        |                                       |
| 19  | S 05-197   | Rochester-Ochsner Forceps, Straight, 1 x 2 Teeth                                         | 16cm   | 4        |                                       |
| 20  | S 05-217   | Baby Mixter Forceps, Full Curved                                                         | 18cm   | 1        |                                       |
| 21  | S 05-277   | Mixter Forceps                                                                           | 23cm   | 1        |                                       |
| 22  | S 05-274   | Mixter Forceps, Full Curved                                                              | 18cm   | 1        |                                       |
| 23  | S 05-285   | Lahey Gall Duct Forceps                                                                  | 19cm   | 2        |                                       |
| 24  | S 05-140   | Schnidt Tonsil Forceps, Slight Curved                                                    | 19cm   | 4        |                                       |
| 25  | S 05-347   | Backhaus Towel Clamp Forceps                                                             | 13cm   | 8        |                                       |
| 26  | S 07-317   | Parker-Langenbeck Retractor, Set of 2                                                    | 21cm   | 1        |                                       |
| 20  | S 07-318   | Goelet Retractor, 40 x 40mm, 30 x 30mm                                                   | 19cm   | 2        |                                       |
| 28  | S 07-279   | Deaver Retractor, 25mm                                                                   | 30cm   | 1        |                                       |
| 20  | S 07-283   | Deaver Retractor, 50mm                                                                   | 30cm   | 1        |                                       |
| 30  | S 07-205   | Richardson Retractor, Blade, 28 x 20mm                                                   |        | 1        |                                       |
| 30  |            | Richardson Retractor, Blade, 44 x 38mm                                                   | 24cm   |          |                                       |
|     | S 07-211-1 |                                                                                          | 24cm   | 1        |                                       |
| 32  | S 07-213   | Kelly ReTractor, Blade, 65 x 50mm<br>Balfour Retractor With Inerchangeable, Blades 180mm | 26cm   | 1        |                                       |
| 33  | S 07-447   |                                                                                          | 05     | 1        |                                       |
| 34  | S 06-023   | Foerster Sponge Forceps, Straight, Serrated                                              | 25cm   | 1        |                                       |
| 35  | S 02-009   | Operating Scissors, Straight, Sharp/Blunt                                                | 14.5cm | 1        |                                       |
| 36  | S 07-491   | Ribbon Retractor, Flexible, 30mm                                                         | 33cm   | 1        |                                       |
| 37  | S 07-492   | Ribbon Retractor, Flexible, 40mm                                                         | 33cm   | 1        |                                       |
| 38  | S 07-493   | Ribbon Retractor, Flexible, 50mm                                                         | 33cm   | 1        |                                       |
| 39  | S 31-043   | Forceps Holder                                                                           | 20cm   | 1        |                                       |
| 40  | S 31-044   | Forceps Holder                                                                           | 25cm   | 1        |                                       |
| 41  | S 31-045   | Forceps Holder                                                                           | 30cm   | 1        |                                       |
| 42  | S 15-115   | DeBakery Tissue Forceps                                                                  | 20cm   | 1        |                                       |
| 43  | S 19-025   | Babcock Tissue Forceps, Straight                                                         | 16cm   | 1        |                                       |
| 44  | S 19-024   | Babcock Tissue Forceps, Straight                                                         | 24cm   | 2        |                                       |
| 45  | S 19-002   | Allis Tissue Forceps, 4 x 5 Teeth                                                        | 15cm   | 2        |                                       |
| 46  | S 19-005   | Allis Tissue Forceps, 5 x 6 Teeth                                                        | 25cm   | 2        |                                       |
| 47  | S 03-008   | Mayo Operating Scissors, Straight, TC Blades                                             | 17cm   | 2        |                                       |
| 48  | S 03-011   | Mayo Operating Scissors, Curved, TC Blades                                               | 17cm   | 1        |                                       |
| 49  | S 03-031   | Metzenbaum Scissors, Straight, TC Blades                                                 | 23cm   | 1        |                                       |
| 50  | S 03-035   | Metzenbaum Scissors, Curved, TC Blades                                                   | 18cm   | 1        |                                       |
| 51  | S 03-037   | Metzenbaum Scissors, Curved, TC Blades                                                   | 23cm   | 1        |                                       |
| 52  | S 11-055   | Mayo-Hegar, Needle Holder, TC Jaws                                                       | 16cm   | 1        |                                       |
| 53  | S 11-056   | Mayo-Hegar, Needle Holder, TC Jaws                                                       | 18cm   | 1        |                                       |
| 54  | S 11-057   | Mayo-Hegar, Needle Holder, TC Jaws                                                       | 20cm   | 1        |                                       |
| 55  | S 11-062   | Mayo-Hegar, Needle Holder, TC Jaws                                                       | 26cm   | 1        |                                       |
| 56  | S 31-053   | Stainless Steel Ruler                                                                    | 15cm   | 1        |                                       |
|     |            |                                                                                          |        |          |                                       |

#### **Basic Laparotomy Set**

www.ar-instrumed.com

#### **Basic Laparotomy Set**

### **Basic Laparotomy Set**

www.ar-instrumed.com