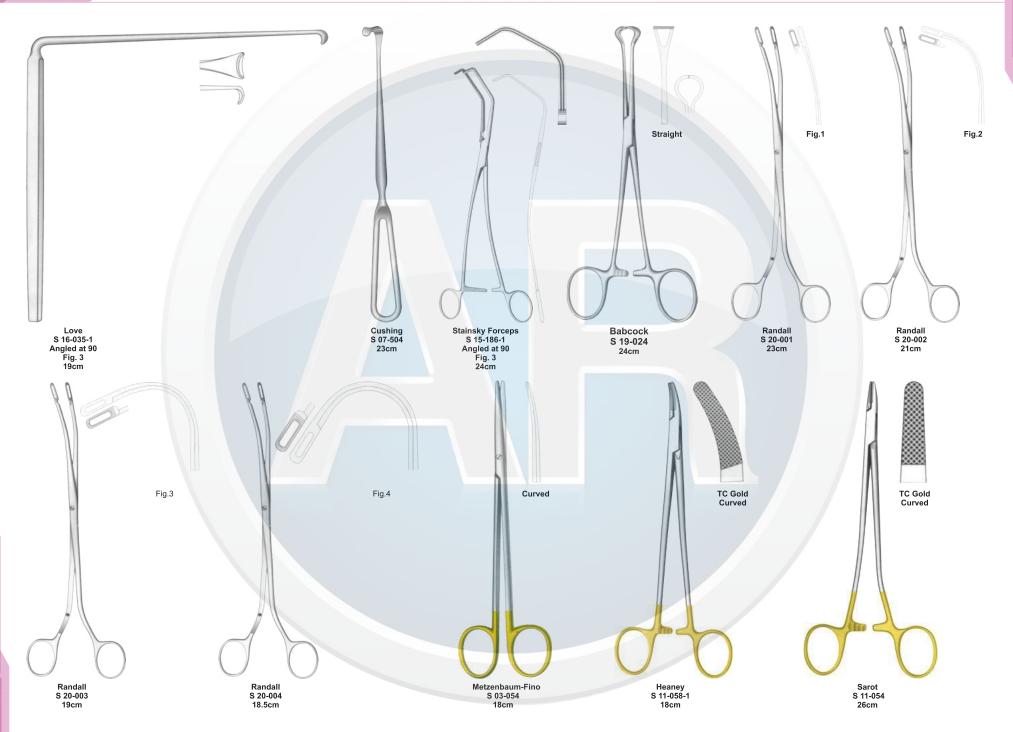

# Beta health

| No. | Code       | Discription                                                                              | Size   | Quantity | General Surgery                       |
|-----|------------|------------------------------------------------------------------------------------------|--------|----------|---------------------------------------|
| 1   | S-09-037   | Yankauer Suction Tube                                                                    | 27cm   | 1        | 110-251                               |
|     | S-09-041   | Poole Suction Tube, Straight, Diameter 10mm / Fr.30                                      |        |          |                                       |
| 2   |            | Scalpel Handle, Solid, Straight                                                          | 22cm   | 1        | 1. Basic Laparotomy Set               |
| 3   | S-01-044   | Scalpel Handle, Solid, Straight                                                          | No. 3  | 2        | Contains 109 pieces of 56 instruments |
| 4   | S-01-045   |                                                                                          | No. 4  | 2        |                                       |
| 5   | S-01-035   | Scalpel Handle, Solid, Straight                                                          | No. 7  | 1        |                                       |
| 6   | S-04-004   | Dressing Forceps, Standard                                                               | 14.5cm | 1        |                                       |
| 7   | S 04-089   | Tissue Forceps, 1 x2 Teeth                                                               | 14.5cm | 1        |                                       |
| 8   | S 04-022   | Adson Dressing Forecps, Serrated                                                         | 12cm   | 1        |                                       |
| 9   | S 04-122   | Adson Tissue Forceps, 1 x 2 Teeth                                                        | 12cm   | 1        |                                       |
| 10  | S 04-036   | Cushing Dressing Forceps, Serrated, Straight                                             | 17.5cm | 1        |                                       |
| 11  | S 04-261   | Cushing Tissue Forceps, 1 x 2 Teeth, Straight                                            | 17cm   | 1        |                                       |
| 12  | S 04-155   | Russ- Modell Dissecting Forceps                                                          | 20cm   | 1        |                                       |
| 13  | S 05-085   | Halsted Mosquito Forceps, Straight                                                       | 12.5cm | 6        |                                       |
| 14  | S 05-087   | Halsted Mosquito Forceps, Curved                                                         | 12.5cm | 6        |                                       |
| 15  | S 05-119   | Kelly Forceps, Straight                                                                  | 14cm   | 6        |                                       |
| 16  | S 05-120   | Kelly Forceps, Curved                                                                    | 14cm   | 12       |                                       |
| 17  | S 05-189   | Rochester-Pean Forceps, Curved                                                           | 16cm   | 6        |                                       |
| 18  | S 05-191   | Rochester-Pean Forceps, Curved                                                           | 20cm   | 2        |                                       |
| 19  | S 05-197   | Rochester-Ochsner Forceps, Straight, 1 x 2 Teeth                                         | 16cm   | 4        |                                       |
| 20  | S 05-217   | Baby Mixter Forceps, Full Curved                                                         | 18cm   | 1        |                                       |
| 21  | S 05-277   | Mixter Forceps                                                                           | 23cm   | 1        |                                       |
| 22  | S 05-274   | Mixter Forceps, Full Curved                                                              | 18cm   | 1        |                                       |
| 23  | S 05-285   | Lahey Gall Duct Forceps                                                                  | 19cm   | 2        |                                       |
| 24  | S 05-140   | Schnidt Tonsil Forceps, Slight Curved                                                    | 19cm   | 4        |                                       |
| 25  | S 05-347   | Backhaus Towel Clamp Forceps                                                             | 13cm   | 8        |                                       |
| 26  | S 07-317   | Parker-Langenbeck Retractor, Set of 2                                                    | 21cm   | 1        |                                       |
| 20  | S 07-318   | Goelet Retractor, 40 x 40mm, 30 x 30mm                                                   | 19cm   | 2        |                                       |
| 28  | S 07-279   | Deaver Retractor, 25mm                                                                   | 30cm   | 1        |                                       |
| 20  | S 07-283   | Deaver Retractor, 50mm                                                                   | 30cm   | 1        |                                       |
| 30  | S 07-205   | Richardson Retractor, Blade, 28 x 20mm                                                   |        | 1        |                                       |
| 30  |            | Richardson Retractor, Blade, 44 x 38mm                                                   | 24cm   |          |                                       |
|     | S 07-211-1 |                                                                                          | 24cm   | 1        |                                       |
| 32  | S 07-213   | Kelly ReTractor, Blade, 65 x 50mm<br>Balfour Retractor With Inerchangeable, Blades 180mm | 26cm   | 1        |                                       |
| 33  | S 07-447   |                                                                                          | 05     | 1        |                                       |
| 34  | S 06-023   | Foerster Sponge Forceps, Straight, Serrated                                              | 25cm   | 1        |                                       |
| 35  | S 02-009   | Operating Scissors, Straight, Sharp/Blunt                                                | 14.5cm | 1        |                                       |
| 36  | S 07-491   | Ribbon Retractor, Flexible, 30mm                                                         | 33cm   | 1        |                                       |
| 37  | S 07-492   | Ribbon Retractor, Flexible, 40mm                                                         | 33cm   | 1        |                                       |
| 38  | S 07-493   | Ribbon Retractor, Flexible, 50mm                                                         | 33cm   | 1        |                                       |
| 39  | S 31-043   | Forceps Holder                                                                           | 20cm   | 1        |                                       |
| 40  | S 31-044   | Forceps Holder                                                                           | 25cm   | 1        |                                       |
| 41  | S 31-045   | Forceps Holder                                                                           | 30cm   | 1        |                                       |
| 42  | S 15-115   | DeBakery Tissue Forceps                                                                  | 20cm   | 1        |                                       |
| 43  | S 19-025   | Babcock Tissue Forceps, Straight                                                         | 16cm   | 1        |                                       |
| 44  | S 19-024   | Babcock Tissue Forceps, Straight                                                         | 24cm   | 2        |                                       |
| 45  | S 19-002   | Allis Tissue Forceps, 4 x 5 Teeth                                                        | 15cm   | 2        |                                       |
| 46  | S 19-005   | Allis Tissue Forceps, 5 x 6 Teeth                                                        | 25cm   | 2        |                                       |
| 47  | S 03-008   | Mayo Operating Scissors, Straight, TC Blades                                             | 17cm   | 2        |                                       |
| 48  | S 03-011   | Mayo Operating Scissors, Curved, TC Blades                                               | 17cm   | 1        |                                       |
| 49  | S 03-031   | Metzenbaum Scissors, Straight, TC Blades                                                 | 23cm   | 1        |                                       |
| 50  | S 03-035   | Metzenbaum Scissors, Curved, TC Blades                                                   | 18cm   | 1        |                                       |
| 51  | S 03-037   | Metzenbaum Scissors, Curved, TC Blades                                                   | 23cm   | 1        |                                       |
| 52  | S 11-055   | Mayo-Hegar, Needle Holder, TC Jaws                                                       | 16cm   | 1        |                                       |
| 53  | S 11-056   | Mayo-Hegar, Needle Holder, TC Jaws                                                       | 18cm   | 1        |                                       |
| 54  | S 11-057   | Mayo-Hegar, Needle Holder, TC Jaws                                                       | 20cm   | 1        |                                       |
| 55  | S 11-062   | Mayo-Hegar, Needle Holder, TC Jaws                                                       | 26cm   | 1        |                                       |
| 56  | S 31-053   | Stainless Steel Ruler                                                                    | 15cm   | 1        |                                       |
|     |            |                                                                                          |        |          |                                       |

#### **Basic Laparotomy Set**

www.ar-instrumed.com

#### **Basic Laparotomy Set**

### **Basic Laparotomy Set**

www.ar-instrumed.com