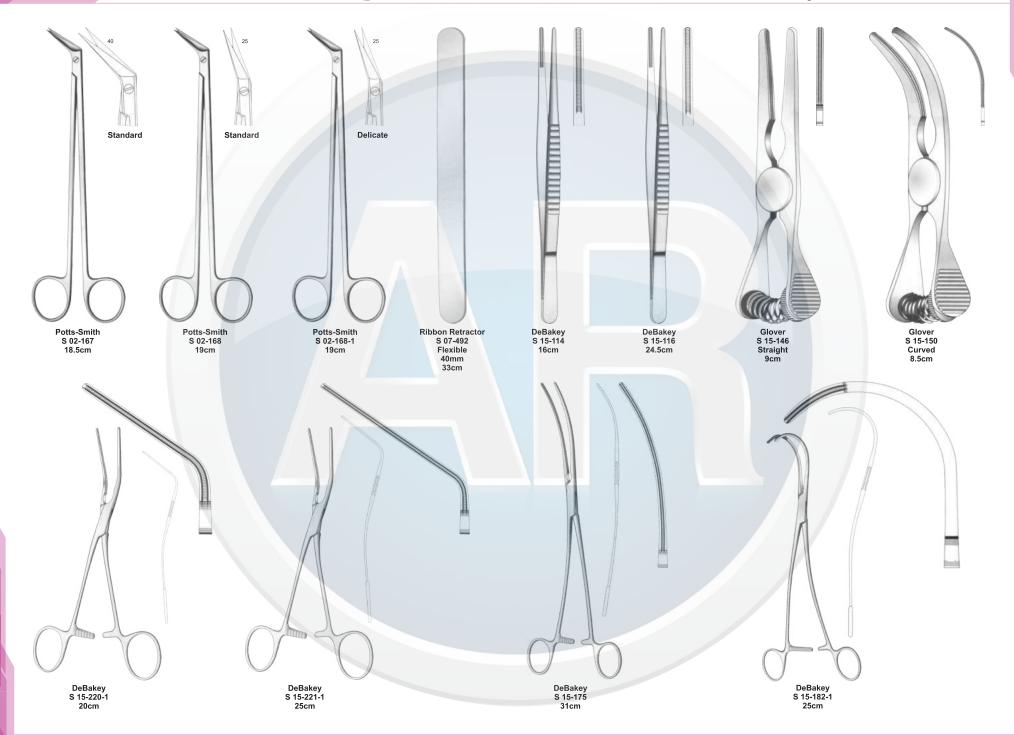

# Beta health

| No. | Code       | Discription                                                                              | Size   | Quantity | General Surgery                       |
|-----|------------|------------------------------------------------------------------------------------------|--------|----------|---------------------------------------|
| 1   | S-09-037   | Yankauer Suction Tube                                                                    | 27cm   | 1        | 110-251                               |
|     | S-09-041   | Poole Suction Tube, Straight, Diameter 10mm / Fr.30                                      |        |          |                                       |
| 2   |            | Scalpel Handle, Solid, Straight                                                          | 22cm   | 1        | 1. Basic Laparotomy Set               |
| 3   | S-01-044   | Scalpel Handle, Solid, Straight                                                          | No. 3  | 2        | Contains 109 pieces of 56 instruments |
| 4   | S-01-045   |                                                                                          | No. 4  | 2        |                                       |
| 5   | S-01-035   | Scalpel Handle, Solid, Straight                                                          | No. 7  | 1        |                                       |
| 6   | S-04-004   | Dressing Forceps, Standard                                                               | 14.5cm | 1        |                                       |
| 7   | S 04-089   | Tissue Forceps, 1 x2 Teeth                                                               | 14.5cm | 1        |                                       |
| 8   | S 04-022   | Adson Dressing Forecps, Serrated                                                         | 12cm   | 1        |                                       |
| 9   | S 04-122   | Adson Tissue Forceps, 1 x 2 Teeth                                                        | 12cm   | 1        |                                       |
| 10  | S 04-036   | Cushing Dressing Forceps, Serrated, Straight                                             | 17.5cm | 1        |                                       |
| 11  | S 04-261   | Cushing Tissue Forceps, 1 x 2 Teeth, Straight                                            | 17cm   | 1        |                                       |
| 12  | S 04-155   | Russ- Modell Dissecting Forceps                                                          | 20cm   | 1        |                                       |
| 13  | S 05-085   | Halsted Mosquito Forceps, Straight                                                       | 12.5cm | 6        |                                       |
| 14  | S 05-087   | Halsted Mosquito Forceps, Curved                                                         | 12.5cm | 6        |                                       |
| 15  | S 05-119   | Kelly Forceps, Straight                                                                  | 14cm   | 6        |                                       |
| 16  | S 05-120   | Kelly Forceps, Curved                                                                    | 14cm   | 12       |                                       |
| 17  | S 05-189   | Rochester-Pean Forceps, Curved                                                           | 16cm   | 6        |                                       |
| 18  | S 05-191   | Rochester-Pean Forceps, Curved                                                           | 20cm   | 2        |                                       |
| 19  | S 05-197   | Rochester-Ochsner Forceps, Straight, 1 x 2 Teeth                                         | 16cm   | 4        |                                       |
| 20  | S 05-217   | Baby Mixter Forceps, Full Curved                                                         | 18cm   | 1        |                                       |
| 21  | S 05-277   | Mixter Forceps                                                                           | 23cm   | 1        |                                       |
| 22  | S 05-274   | Mixter Forceps, Full Curved                                                              | 18cm   | 1        |                                       |
| 23  | S 05-285   | Lahey Gall Duct Forceps                                                                  | 19cm   | 2        |                                       |
| 24  | S 05-140   | Schnidt Tonsil Forceps, Slight Curved                                                    | 19cm   | 4        |                                       |
| 25  | S 05-347   | Backhaus Towel Clamp Forceps                                                             | 13cm   | 8        |                                       |
| 26  | S 07-317   | Parker-Langenbeck Retractor, Set of 2                                                    | 21cm   | 1        |                                       |
| 20  | S 07-318   | Goelet Retractor, 40 x 40mm, 30 x 30mm                                                   | 19cm   | 2        |                                       |
| 28  | S 07-279   | Deaver Retractor, 25mm                                                                   | 30cm   | 1        |                                       |
| 20  | S 07-283   | Deaver Retractor, 50mm                                                                   | 30cm   | 1        |                                       |
| 30  | S 07-205   | Richardson Retractor, Blade, 28 x 20mm                                                   |        | 1        |                                       |
| 30  |            | Richardson Retractor, Blade, 44 x 38mm                                                   | 24cm   |          |                                       |
|     | S 07-211-1 |                                                                                          | 24cm   | 1        |                                       |
| 32  | S 07-213   | Kelly ReTractor, Blade, 65 x 50mm<br>Balfour Retractor With Inerchangeable, Blades 180mm | 26cm   | 1        |                                       |
| 33  | S 07-447   |                                                                                          | 05     | 1        |                                       |
| 34  | S 06-023   | Foerster Sponge Forceps, Straight, Serrated                                              | 25cm   | 1        |                                       |
| 35  | S 02-009   | Operating Scissors, Straight, Sharp/Blunt                                                | 14.5cm | 1        |                                       |
| 36  | S 07-491   | Ribbon Retractor, Flexible, 30mm                                                         | 33cm   | 1        |                                       |
| 37  | S 07-492   | Ribbon Retractor, Flexible, 40mm                                                         | 33cm   | 1        |                                       |
| 38  | S 07-493   | Ribbon Retractor, Flexible, 50mm                                                         | 33cm   | 1        |                                       |
| 39  | S 31-043   | Forceps Holder                                                                           | 20cm   | 1        |                                       |
| 40  | S 31-044   | Forceps Holder                                                                           | 25cm   | 1        |                                       |
| 41  | S 31-045   | Forceps Holder                                                                           | 30cm   | 1        |                                       |
| 42  | S 15-115   | DeBakery Tissue Forceps                                                                  | 20cm   | 1        |                                       |
| 43  | S 19-025   | Babcock Tissue Forceps, Straight                                                         | 16cm   | 1        |                                       |
| 44  | S 19-024   | Babcock Tissue Forceps, Straight                                                         | 24cm   | 2        |                                       |
| 45  | S 19-002   | Allis Tissue Forceps, 4 x 5 Teeth                                                        | 15cm   | 2        |                                       |
| 46  | S 19-005   | Allis Tissue Forceps, 5 x 6 Teeth                                                        | 25cm   | 2        |                                       |
| 47  | S 03-008   | Mayo Operating Scissors, Straight, TC Blades                                             | 17cm   | 2        |                                       |
| 48  | S 03-011   | Mayo Operating Scissors, Curved, TC Blades                                               | 17cm   | 1        |                                       |
| 49  | S 03-031   | Metzenbaum Scissors, Straight, TC Blades                                                 | 23cm   | 1        |                                       |
| 50  | S 03-035   | Metzenbaum Scissors, Curved, TC Blades                                                   | 18cm   | 1        |                                       |
| 51  | S 03-037   | Metzenbaum Scissors, Curved, TC Blades                                                   | 23cm   | 1        |                                       |
| 52  | S 11-055   | Mayo-Hegar, Needle Holder, TC Jaws                                                       | 16cm   | 1        |                                       |
| 53  | S 11-056   | Mayo-Hegar, Needle Holder, TC Jaws                                                       | 18cm   | 1        |                                       |
| 54  | S 11-057   | Mayo-Hegar, Needle Holder, TC Jaws                                                       | 20cm   | 1        |                                       |
| 55  | S 11-062   | Mayo-Hegar, Needle Holder, TC Jaws                                                       | 26cm   | 1        |                                       |
| 56  | S 31-053   | Stainless Steel Ruler                                                                    | 15cm   | 1        |                                       |
|     |            |                                                                                          |        |          |                                       |