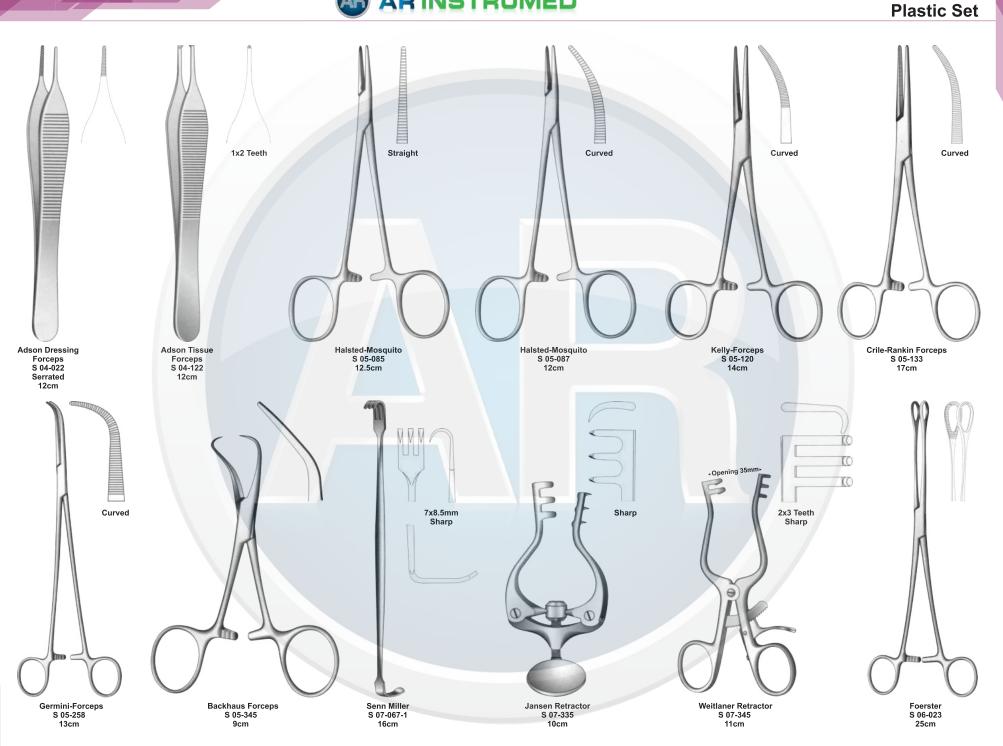

#### Minor Basic Instruments Set

General Surgery 110-252

**3. Plastic Set** Contains 38 pieces of 24 instruments

| No. | Code       | Discription                                       | Size   | Quantity |
|-----|------------|---------------------------------------------------|--------|----------|
| 1   | S 04-022   | Adson Dressing Forceps, Serrated                  | 12cm   | 1        |
| 2   | S 04-122   | Adson Tissue Forceps, 1 x 2 Teeth                 | 12cm   | 1        |
| 3   | S 05-085   | Halsted Mosquito Forceps, Straight                | 12.5cm | 2        |
| 4   | S 05-087   | Halsted Mosquito Forceps, Curved                  | 12.5cm | 2        |
| 5   | S 05-120   | Kelly Forceps, Curved                             | 14cm   | 1        |
| 6   | S 05-133   | Crile-Rankin Forceps, Curved                      | 16cm   | 1        |
| 7   | S 05-258   | Germini Fprceps, Full Curved, Delicate            | 13cm   | 2        |
| 8   | S 05-345   | Backhaus Towel Clamp                              | 8cm    | 8        |
| 9   | S 07-067-1 | Senn Miller Hooklet, Sharp, 7 x 8.5mm             | 16cm   | 2        |
| 10  | S 07-335   | Jansen Retractor, Sharp                           | 10cm   | 1        |
| 11  | S 07-345   | Weitlaner Retractor, Blunt, 2 x 3 Teeth           | 10.5cm | 1        |
| 12  | S 06-023   | Foerster Sponge Forceps, Straight, Serrated       | 25cm   | 1        |
| 13  | S 02-084   | Metazenbaum Scissor, Curved, Blunt/ Blunt         | 14.5cm | 1        |
| 14  | S 02-138   | Joseph Operating Scissors, Straight               | 14cm   | 1        |
| 15  | S 02-145   | Kilner Scissors                                   | 13cm   | 1        |
| 16  | S 03-079   | Iris Scissors, Straight                           | 11.5cm | 1        |
| 17  | S 03-080   | Irish Scissors, Curved                            | 11.5cm | 1        |
| 18  | S 09-054   | Frazier Ferguson Suction Tube, 3mm./ Silver Plate | 12cm   | 1        |
| 19  | S 25-202   | Joseph Skin Hook, Single Prong, Sharp             | 15cm   | 2        |
| 20  | S 25-219   | Joseph Skin Hook, Double Prong 5mm, Sharp         | 16cm   | 2        |
| 21  | S 19-002   | Allis Tissue Forceps, 4 x 5 Teeth                 | 15cm   | 2        |
| 22  | S 04-141   | Adson-Brown Tissue Forceps, 7 x 7 Teeth           | 12cm   | 1        |
| 23  | S 11-049   | Webster Needle Holder, TC Jaws, Smooth            | 13cm   | 1        |
| 24  | S 11-050   | Crile Wood Needle Holder, TC Jaws                 | 15cm   | 1        |
|     |            |                                                   |        |          |

#### Minor Basic Instruments Set