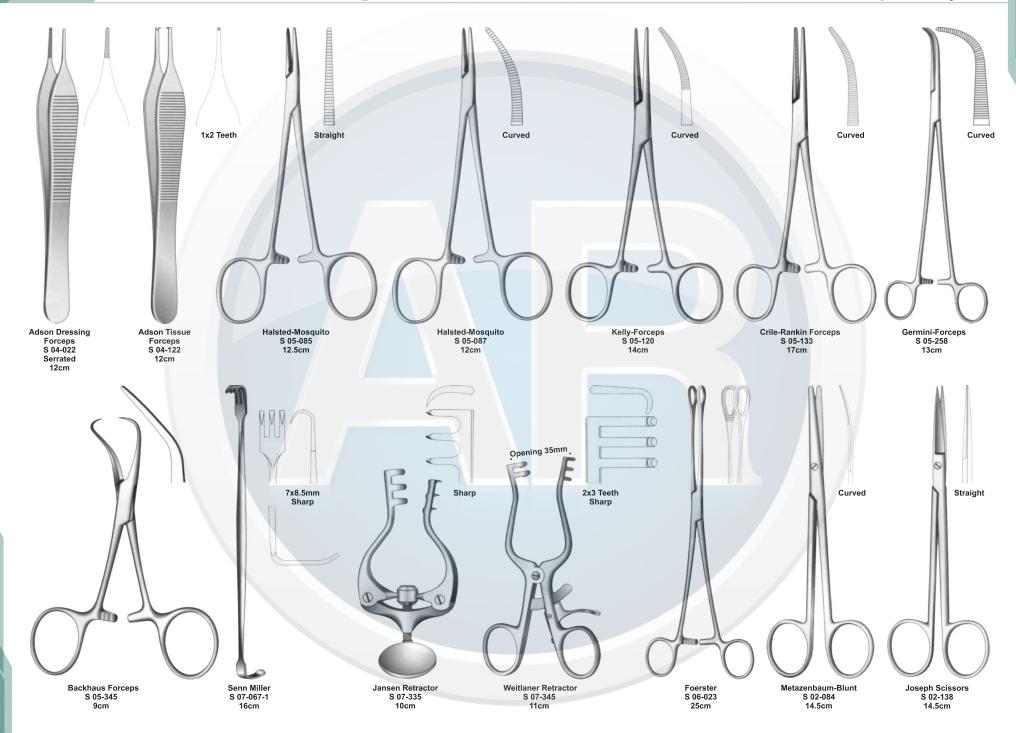

#### Minor Basic Instruments Set

General Surgery 110-252

**3. Plastic Set** Contains 38 pieces of 24 instruments

| No. | Code       | Discription                                       | Size   | Quantity |
|-----|------------|---------------------------------------------------|--------|----------|
| 1   | S 04-022   | Adson Dressing Forceps, Serrated                  | 12cm   | 1        |
| 2   | S 04-122   | Adson Tissue Forceps, 1 x 2 Teeth                 | 12cm   | 1        |
| 3   | S 05-085   | Halsted Mosquito Forceps, Straight                | 12.5cm | 2        |
| 4   | S 05-087   | Halsted Mosquito Forceps, Curved                  | 12.5cm | 2        |
| 5   | S 05-120   | Kelly Forceps, Curved                             | 14cm   | 1        |
| 6   | S 05-133   | Crile-Rankin Forceps, Curved                      | 16cm   | 1        |
| 7   | S 05-258   | Germini Fprceps, Full Curved, Delicate            | 13cm   | 2        |
| 8   | S 05-345   | Backhaus Towel Clamp                              | 8cm    | 8        |
| 9   | S 07-067-1 | Senn Miller Hooklet, Sharp, 7 x 8.5mm             | 16cm   | 2        |
| 10  | S 07-335   | Jansen Retractor, Sharp                           | 10cm   | 1        |
| 11  | S 07-345   | Weitlaner Retractor, Blunt, 2 x 3 Teeth           | 10.5cm | 1        |
| 12  | S 06-023   | Foerster Sponge Forceps, Straight, Serrated       | 25cm   | 1        |
| 13  | S 02-084   | Metazenbaum Scissor, Curved, Blunt/ Blunt         | 14.5cm | 1        |
| 14  | S 02-138   | Joseph Operating Scissors, Straight               | 14cm   | 1        |
| 15  | S 02-145   | Kilner Scissors                                   | 13cm   | 1        |
| 16  | S 03-079   | Iris Scissors, Straight                           | 11.5cm | 1        |
| 17  | S 03-080   | Irish Scissors, Curved                            | 11.5cm | 1        |
| 18  | S 09-054   | Frazier Ferguson Suction Tube, 3mm./ Silver Plate | 12cm   | 1        |
| 19  | S 25-202   | Joseph Skin Hook, Single Prong, Sharp             | 15cm   | 2        |
| 20  | S 25-219   | Joseph Skin Hook, Double Prong 5mm, Sharp         | 16cm   | 2        |
| 21  | S 19-002   | Allis Tissue Forceps, 4 x 5 Teeth                 | 15cm   | 2        |
| 22  | S 04-141   | Adson-Brown Tissue Forceps, 7 x 7 Teeth           | 12cm   | 1        |
| 23  | S 11-049   | Webster Needle Holder, TC Jaws, Smooth            | 13cm   | 1        |
| 24  | S 11-050   | Crile Wood Needle Holder, TC Jaws                 | 15cm   | 1        |
|     |            |                                                   |        |          |

www.ar-instrumed.com

14

General Surgery 110-254 5. Pediatric Laparotomy Set Contains 52 pieces of 30 instruments

| No. | Code       | Discription                                       | Size   | Quantity |
|-----|------------|---------------------------------------------------|--------|----------|
| 1   | S 04-022   | Adson Dressing Forceps, Serrated                  | 12cm   | 1        |
| 2   | S 04-122   | Adson Tissue Forceps, 1 x 2 Teeth                 | 12cm   | 1        |
| 3   | S 05-085   | Halsted Mosquito Forceps, Straight                | 12.5cm | 2        |
| 4   | S 05-087   | Halsted Mosquito Forceps, Curved                  | 12.5cm | 2        |
| 5   | S 05-120   | Kelly Forceps, Curved                             | 14cm   | 1        |
| 6   | S 05-133   | Crile-Rankin Forceps, Curved                      | 16cm   | 1        |
| 7   | S 05-258   | Germini Fprceps, Full Curved, Delicate            | 13cm   | 2        |
| 8   | S 05-345   | Backhaus Towel Clamp                              | 8cm    | 8        |
| 9   | S 07-067-1 | Senn Miller Hooklet, Sharp, 7 x 8.5mm             | 16cm   | 2        |
| 10  | S 07-335   | Jansen Retractor, Sharp                           | 10cm   | 1        |
| 11  | S 07-345   | Weitlaner Retractor, Blunt, 2 x 3 Teeth           | 10.5cm | 1        |
| 12  | S 06-023   | Foerster Sponge Forceps, Straight, Serrated       | 25cm   | 1        |
| 13  | S 02-084   | Metazenbaum Scissor, Curved, Blunt/ Blunt         | 14.5cm | 1        |
| 14  | S 02-138   | Joseph Operating Scissors, Straight               | 14cm   | 1        |
| 15  | S 02-145   | Kilner Scissors                                   | 13cm   | 1        |
| 16  | S 03-079   | Iris Scissors, Straight                           | 11.5cm | 1        |
| 17  | S 03-080   | Irish Scissors, Curved                            | 11.5cm | 1        |
| 18  | S 09-054   | Frazier Ferguson Suction Tube, 3mm / Silver Plate | 12cm   | 1        |
| 19  | S 25-202   | Joseph Skin Hook, Single Prong, Sharp             | 15cm   | 2        |
| 20  | S 25-219   | Joseph Skin Hook, Double Prong 5mm, Sharp         | 16cm   | 2        |
| 21  | S 19-002   | Allis Tissue Forceps, 4 x 5 Teeth                 | 15cm   | 2        |
| 22  | S 04-141   | Adson-Brown Tissue Forceps, 7 x 7 Teeth           | 12cm   | 1        |
| 23  | S 11-049   | Webster Needle Holder, TC Jaws, Smooth            | 13cm   | 1        |
| 24  | S 11-050   | Crile Wood Needle Holder, TC Jaws                 | 15cm   | 1        |
| 25  | S 07-309   | Farabeuf Retractor, Set Of 2                      | 12cm   | 1        |
| 26  | S 07-279   | Deaver Retractor, 25cm                            | 30cm   | 1        |
| 27  | S 07-212   | Richardson Retractor, Blade, 52 x 22mm            | 24cm   | 1        |
| 28  | S 07-446   | Balfour-Baby Retractor, Centrer blades 24 x 20mm  |        | 1        |
| 29  | S 07-491   | Ribbon Retractor, Flexible, 30mm                  | 33cm   | 1        |
| 30  | S 19-002   | Allis Tissue Forceps, 4 x 5 Teeth                 | 15cm   | 1        |