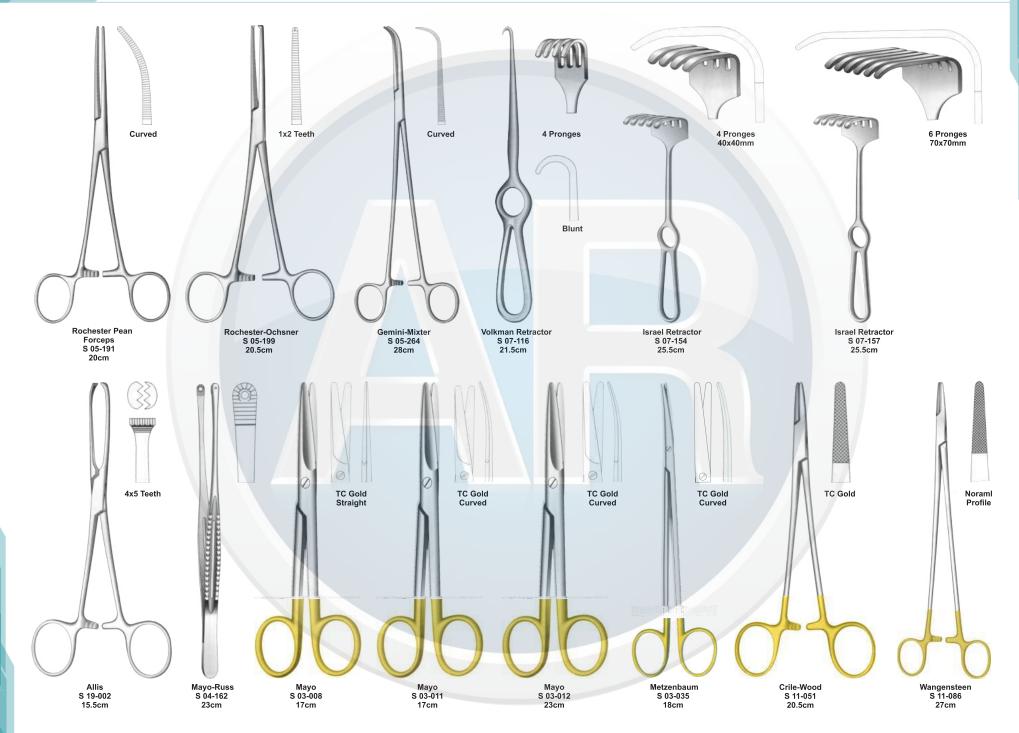

### **Pediatric Laparotomy Set**

www.ar-instrumed.com

General Surgery **110-255 6. Appendectomy & Hernia Set** Contains 61 pieces of 27 instruments

|     |            |                                                    | Contains 61 p | ieces of 27 instruments |
|-----|------------|----------------------------------------------------|---------------|-------------------------|
| No. | Code       | Discription                                        | Size          | Quantity                |
| 1   | S 09-042   | Poole Suction Tube, Curved, Diameter 8mm / Fr.23   | 22cm          | 1                       |
| 2   | S 01-030   | Standard Scalpel Handle, Solid, Straight           | No. 3         | 2                       |
| 3   | S 01-023   | Standard Scalpel Handle, Solid, Straight           | No. 4         | 2                       |
| 4   | S 04-004   | Standard Dressing Forceps                          | 14.5cm        | 1                       |
| 5   | S 04-089   | Tissue Forceps, 1 x 2 Teeth                        | 14.5cm        | 1                       |
| 6   | S 04-021   | Adson Dressing, Serrated                           | 12cm          | 1                       |
| 7   | S 04-122   | Adson Tissue Forceps, 1 x 2 Teeth                  | 12cm          | 1                       |
| 8   | S 05-085   | Halsted Mosquito Forceps, Staright                 | 12.5cm        | 2                       |
| 9   | S 05-087   | Halsted Mosquito Forceps, Curved                   | 12.5cm        | 6                       |
| 10  | S 05-133   | Crile-Rankin Forceps, Curved                       | 16cm          | 6                       |
| 11  | S 05-199   | Rochester Ochsner Forceps, 1 x 2 Teeth, Straight   | 20cm          | 6                       |
| 12  | S 05-347   | Backhaus Towel Clamp                               | 13cm          | 8                       |
| 13  | S 07-317   | U.S.Army Parker-Langenbeck Retractor, Set of 2     | 21cm          | 1                       |
| 14  | S 07-210-1 | Richardson Retractor, Blade, 36 x 28mm             | 24cm          | 2                       |
| 15  | S 07-213-1 | Kelly Retractor, Blade, 65 x 50mm                  | 26cm          | 2                       |
| 16  | S 06-023   | Foerster Sponge Forceps, Straight, Serrated        | 25cm          | 1                       |
| 17  | S 05-120   | Kelly FForceps, Curved                             | 14cm          | 4                       |
| 18  | S 07-491   | Ribbon Retractor, Flexible, 30mm                   | 33cm          | 1                       |
| 19  | S 07-492   | Ribbon Retractor, Flexible, 40mm                   | 33cm          | 1                       |
| 20  | S 19-021   | Babcock Tissue Forceps, Straight                   | 16cm          | 2                       |
| 21  | S 19-002   | Allis Tissue Forceps, 4 x 5 Teeth                  | 15cm          | 4                       |
| 22  | S 04-155   | Russ Model Tissue Forceps                          | 20cm          | 1                       |
| 23  | S 03-008   | Mayo Dissecting Scissors, Straight, TC Blades      | 17cm          | 1                       |
| 24  | S 03-011   | Mayo Dissecting Scissors, Curved, TC Blades        | 17cm          | 1                       |
| 25  | S 03-035   | Metazenbaum Dissecting Scissors, Curved, TC Blades | 18cm          | 1                       |
| 26  | S 11-055   | Mayo-Hegar, Needle Holder, TC Jaws                 | 16cm          | 1                       |
| 27  | S 11-056   | Mayo-Hegar, Needle Holder, TC Jaws                 | 18cm          | 1                       |
|     |            |                                                    |               |                         |

### Appendectomy & Hernia Set

19