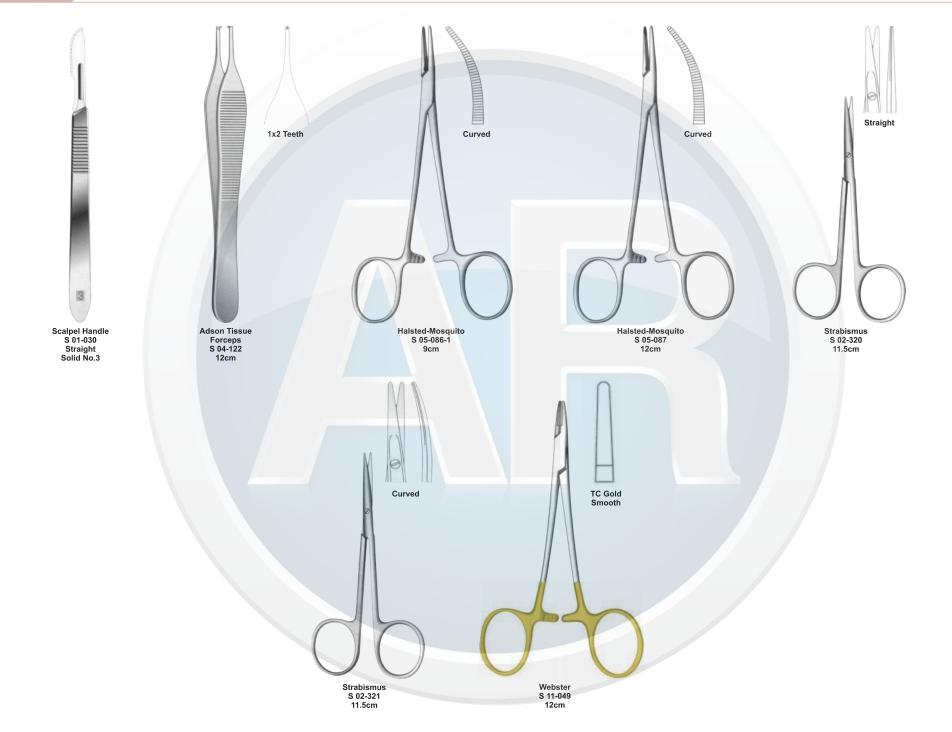

#### General Surgery 110-248 2. Minor Basic Instruments Set

Contains 40 pieces of 22 instruments

| No. | Code       | Discription                                                | Size   | Quantity |
|-----|------------|------------------------------------------------------------|--------|----------|
| 1   | S 09-037   | Yankauer Suction Tubr                                      | 27cm   | 1        |
| 2   | S 01-030   | Standard Scalpel Handle, Solid, Straight                   | No. 3  | 1        |
| 3   | S 04-004   | Dressing Forceps, Stander                                  | 14.5cm | 1        |
| 4   | S 05-085   | Halsted Mosquito Forceps, Straight                         | 12.5cm | 1        |
| 5   | S 05-087   | Halsted Mosquito Forceps, Curved                           | 12.5cm | 1        |
| 6   | S 05-120   | Kelly Forceps, Curved                                      | 14cm   | 1        |
| 7   | S 05-368   | Schindt Tonsil Forceps, Slight, Curved                     | 19cm   | 1        |
| 8   | S 05-347   | Backhaus Towel Clamp                                       | 13cm   | 1        |
| 9   | S 07-067-1 | Senn Miller, 7 x 8.5mm, Sharp                              | 16cm   | 1        |
| 10  | S 07-115   | Volkman Retractor, 3 Pronges, Blunt                        | 21.5cm | 1        |
| 11  | S 06-023   | Forester Sponge Forceps, Straight, Serrated                | 25cm   | 1        |
| 12  | S 02-009   | Standard Operating Scissors, Staight, Sharp/ Blunt         | 14.5cm | 1        |
| 13  | S 08-022   | Probe with Eye                                             | 14cm   | 1        |
| 14  | S 08-031   | Bustterfly Grooved Director With Probe Tip and Toungue Tie | 14cm   | 1        |
| 15  | S 09-054   | Frazier Ferguson Suction Tube 9 Fr. (3mm), Sliver plate    | 12cm   | 1        |
| 16  | S 19-002   | Allis Tissue Forceps, 4 x 5Teeth                           | 15cm   | 2        |
| 17  | S 03-007   | Mayo Dissectiong Scissors, Streaight, TC Blades            | 14.5cm | 2        |
| 18  | S 03-010   | Mayo Dissectiong Scissors, Curved, TC Blades               | 14.5cm | 2        |
| 19  | S 03-035   | Metzenbaum Scissors, Curved, TC Blades                     | 18cm   | 2        |
| 20  | S 11-050   | Crile Wood Needle Holder, TC Jaws                          | 15cm   | 2        |
| 21  | S 11-055   | Mayo-Hegar, Needle Holder, TC Jaws                         | 16cm   | 2        |
| 22  | S 11-056   | Mayo-Hegar, Needle Holder, TC Jaws                         | 18cm   | 2        |
|     |            |                                                            |        |          |

#### Minor Basic Instruments Set

#### Minor Basic Instruments Set

General Surgery 110-252

**3. Plastic Set** Contains 38 pieces of 24 instruments

| No. | Code       | Discription                                       | Size   | Quantity |
|-----|------------|---------------------------------------------------|--------|----------|
| 1   | S 04-022   | Adson Dressing Forceps, Serrated                  | 12cm   | 1        |
| 2   | S 04-122   | Adson Tissue Forceps, 1 x 2 Teeth                 | 12cm   | 1        |
| 3   | S 05-085   | Halsted Mosquito Forceps, Straight                | 12.5cm | 2        |
| 4   | S 05-087   | Halsted Mosquito Forceps, Curved                  | 12.5cm | 2        |
| 5   | S 05-120   | Kelly Forceps, Curved                             | 14cm   | 1        |
| 6   | S 05-133   | Crile-Rankin Forceps, Curved                      | 16cm   | 1        |
| 7   | S 05-258   | Germini Fprceps, Full Curved, Delicate            | 13cm   | 2        |
| 8   | S 05-345   | Backhaus Towel Clamp                              | 8cm    | 8        |
| 9   | S 07-067-1 | Senn Miller Hooklet, Sharp, 7 x 8.5mm             | 16cm   | 2        |
| 10  | S 07-335   | Jansen Retractor, Sharp                           | 10cm   | 1        |
| 11  | S 07-345   | Weitlaner Retractor, Blunt, 2 x 3 Teeth           | 10.5cm | 1        |
| 12  | S 06-023   | Foerster Sponge Forceps, Straight, Serrated       | 25cm   | 1        |
| 13  | S 02-084   | Metazenbaum Scissor, Curved, Blunt/ Blunt         | 14.5cm | 1        |
| 14  | S 02-138   | Joseph Operating Scissors, Straight               | 14cm   | 1        |
| 15  | S 02-145   | Kilner Scissors                                   | 13cm   | 1        |
| 16  | S 03-079   | Iris Scissors, Straight                           | 11.5cm | 1        |
| 17  | S 03-080   | Irish Scissors, Curved                            | 11.5cm | 1        |
| 18  | S 09-054   | Frazier Ferguson Suction Tube, 3mm./ Silver Plate | 12cm   | 1        |
| 19  | S 25-202   | Joseph Skin Hook, Single Prong, Sharp             | 15cm   | 2        |
| 20  | S 25-219   | Joseph Skin Hook, Double Prong 5mm, Sharp         | 16cm   | 2        |
| 21  | S 19-002   | Allis Tissue Forceps, 4 x 5 Teeth                 | 15cm   | 2        |
| 22  | S 04-141   | Adson-Brown Tissue Forceps, 7 x 7 Teeth           | 12cm   | 1        |
| 23  | S 11-049   | Webster Needle Holder, TC Jaws, Smooth            | 13cm   | 1        |
| 24  | S 11-050   | Crile Wood Needle Holder, TC Jaws                 | 15cm   | 1        |
|     |            |                                                   |        |          |