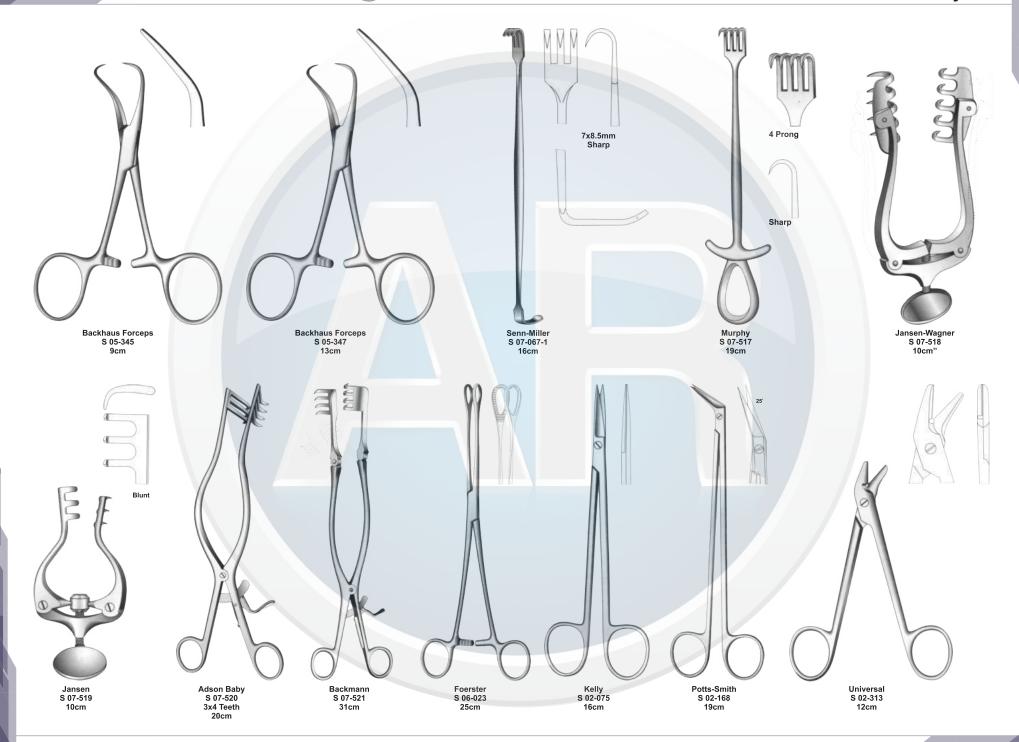

### **Pediatric Laparotomy Set**

www.ar-instrumed.com

General Surgery **110-255 6. Appendectomy & Hernia Set** Contains 61 pieces of 27 instruments

|     |            |                                                    | Contains 61 p | ieces of 27 instruments |
|-----|------------|----------------------------------------------------|---------------|-------------------------|
| No. | Code       | Discription                                        | Size          | Quantity                |
| 1   | S 09-042   | Poole Suction Tube, Curved, Diameter 8mm / Fr.23   | 22cm          | 1                       |
| 2   | S 01-030   | Standard Scalpel Handle, Solid, Straight           | No. 3         | 2                       |
| 3   | S 01-023   | Standard Scalpel Handle, Solid, Straight           | No. 4         | 2                       |
| 4   | S 04-004   | Standard Dressing Forceps                          | 14.5cm        | 1                       |
| 5   | S 04-089   | Tissue Forceps, 1 x 2 Teeth                        | 14.5cm        | 1                       |
| 6   | S 04-021   | Adson Dressing, Serrated                           | 12cm          | 1                       |
| 7   | S 04-122   | Adson Tissue Forceps, 1 x 2 Teeth                  | 12cm          | 1                       |
| 8   | S 05-085   | Halsted Mosquito Forceps, Staright                 | 12.5cm        | 2                       |
| 9   | S 05-087   | Halsted Mosquito Forceps, Curved                   | 12.5cm        | 6                       |
| 10  | S 05-133   | Crile-Rankin Forceps, Curved                       | 16cm          | 6                       |
| 11  | S 05-199   | Rochester Ochsner Forceps, 1 x 2 Teeth, Straight   | 20cm          | 6                       |
| 12  | S 05-347   | Backhaus Towel Clamp                               | 13cm          | 8                       |
| 13  | S 07-317   | U.S.Army Parker-Langenbeck Retractor, Set of 2     | 21cm          | 1                       |
| 14  | S 07-210-1 | Richardson Retractor, Blade, 36 x 28mm             | 24cm          | 2                       |
| 15  | S 07-213-1 | Kelly Retractor, Blade, 65 x 50mm                  | 26cm          | 2                       |
| 16  | S 06-023   | Foerster Sponge Forceps, Straight, Serrated        | 25cm          | 1                       |
| 17  | S 05-120   | Kelly FForceps, Curved                             | 14cm          | 4                       |
| 18  | S 07-491   | Ribbon Retractor, Flexible, 30mm                   | 33cm          | 1                       |
| 19  | S 07-492   | Ribbon Retractor, Flexible, 40mm                   | 33cm          | 1                       |
| 20  | S 19-021   | Babcock Tissue Forceps, Straight                   | 16cm          | 2                       |
| 21  | S 19-002   | Allis Tissue Forceps, 4 x 5 Teeth                  | 15cm          | 4                       |
| 22  | S 04-155   | Russ Model Tissue Forceps                          | 20cm          | 1                       |
| 23  | S 03-008   | Mayo Dissecting Scissors, Straight, TC Blades      | 17cm          | 1                       |
| 24  | S 03-011   | Mayo Dissecting Scissors, Curved, TC Blades        | 17cm          | 1                       |
| 25  | S 03-035   | Metazenbaum Dissecting Scissors, Curved, TC Blades | 18cm          | 1                       |
| 26  | S 11-055   | Mayo-Hegar, Needle Holder, TC Jaws                 | 16cm          | 1                       |
| 27  | S 11-056   | Mayo-Hegar, Needle Holder, TC Jaws                 | 18cm          | 1                       |
|     |            |                                                    |               |                         |

### Appendectomy & Hernia Set

19