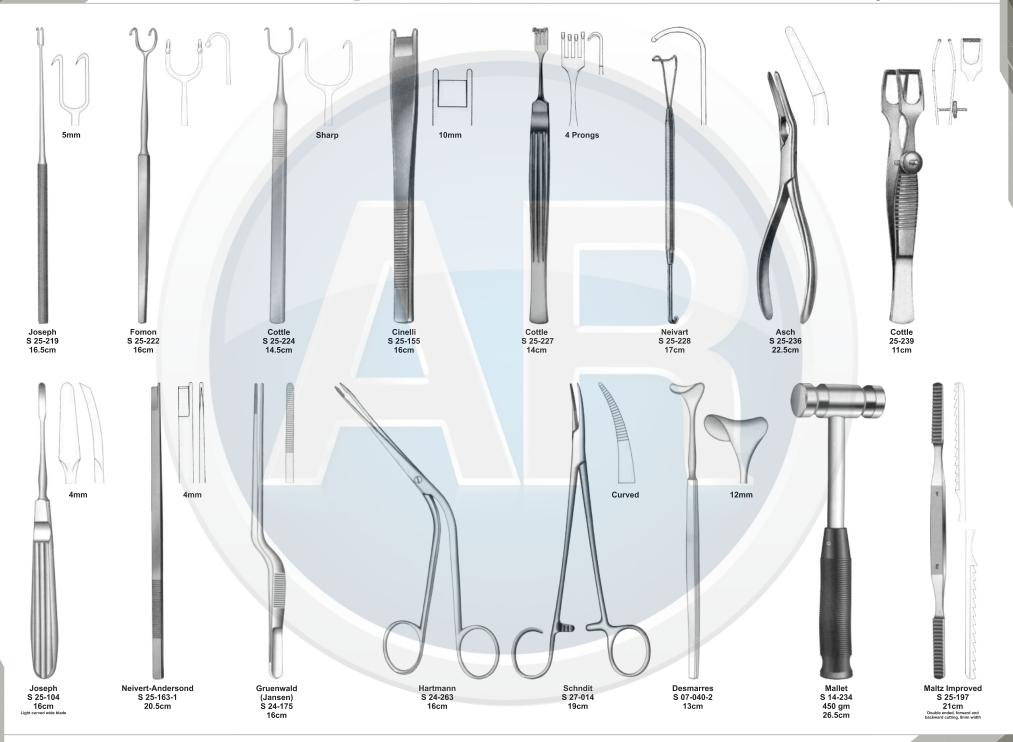

# Beta health

| No. | Code       | Discription                                                                              | Size   | Quantity | General Surgery                       |
|-----|------------|------------------------------------------------------------------------------------------|--------|----------|---------------------------------------|
| 1   | S-09-037   | Yankauer Suction Tube                                                                    | 27cm   | 1        | 110-251                               |
|     | S-09-041   | Poole Suction Tube, Straight, Diameter 10mm / Fr.30                                      |        |          |                                       |
| 2   |            | Scalpel Handle, Solid, Straight                                                          | 22cm   | 1        | 1. Basic Laparotomy Set               |
| 3   | S-01-044   | Scalpel Handle, Solid, Straight                                                          | No. 3  | 2        | Contains 109 pieces of 56 instruments |
| 4   | S-01-045   |                                                                                          | No. 4  | 2        |                                       |
| 5   | S-01-035   | Scalpel Handle, Solid, Straight                                                          | No. 7  | 1        |                                       |
| 6   | S-04-004   | Dressing Forceps, Standard                                                               | 14.5cm | 1        |                                       |
| 7   | S 04-089   | Tissue Forceps, 1 x2 Teeth                                                               | 14.5cm | 1        |                                       |
| 8   | S 04-022   | Adson Dressing Forecps, Serrated                                                         | 12cm   | 1        |                                       |
| 9   | S 04-122   | Adson Tissue Forceps, 1 x 2 Teeth                                                        | 12cm   | 1        |                                       |
| 10  | S 04-036   | Cushing Dressing Forceps, Serrated, Straight                                             | 17.5cm | 1        |                                       |
| 11  | S 04-261   | Cushing Tissue Forceps, 1 x 2 Teeth, Straight                                            | 17cm   | 1        |                                       |
| 12  | S 04-155   | Russ- Modell Dissecting Forceps                                                          | 20cm   | 1        |                                       |
| 13  | S 05-085   | Halsted Mosquito Forceps, Straight                                                       | 12.5cm | 6        |                                       |
| 14  | S 05-087   | Halsted Mosquito Forceps, Curved                                                         | 12.5cm | 6        |                                       |
| 15  | S 05-119   | Kelly Forceps, Straight                                                                  | 14cm   | 6        |                                       |
| 16  | S 05-120   | Kelly Forceps, Curved                                                                    | 14cm   | 12       |                                       |
| 17  | S 05-189   | Rochester-Pean Forceps, Curved                                                           | 16cm   | 6        |                                       |
| 18  | S 05-191   | Rochester-Pean Forceps, Curved                                                           | 20cm   | 2        |                                       |
| 19  | S 05-197   | Rochester-Ochsner Forceps, Straight, 1 x 2 Teeth                                         | 16cm   | 4        |                                       |
| 20  | S 05-217   | Baby Mixter Forceps, Full Curved                                                         | 18cm   | 1        |                                       |
| 21  | S 05-277   | Mixter Forceps                                                                           | 23cm   | 1        |                                       |
| 22  | S 05-274   | Mixter Forceps, Full Curved                                                              | 18cm   | 1        |                                       |
| 23  | S 05-285   | Lahey Gall Duct Forceps                                                                  | 19cm   | 2        |                                       |
| 24  | S 05-140   | Schnidt Tonsil Forceps, Slight Curved                                                    | 19cm   | 4        |                                       |
| 25  | S 05-347   | Backhaus Towel Clamp Forceps                                                             | 13cm   | 8        |                                       |
| 26  | S 07-317   | Parker-Langenbeck Retractor, Set of 2                                                    | 21cm   | 1        |                                       |
| 20  | S 07-318   | Goelet Retractor, 40 x 40mm, 30 x 30mm                                                   | 19cm   | 2        |                                       |
| 28  | S 07-279   | Deaver Retractor, 25mm                                                                   | 30cm   | 1        |                                       |
| 20  | S 07-283   | Deaver Retractor, 50mm                                                                   | 30cm   | 1        |                                       |
| 30  | S 07-205   | Richardson Retractor, Blade, 28 x 20mm                                                   |        | 1        |                                       |
| 30  |            | Richardson Retractor, Blade, 44 x 38mm                                                   | 24cm   |          |                                       |
|     | S 07-211-1 |                                                                                          | 24cm   | 1        |                                       |
| 32  | S 07-213   | Kelly ReTractor, Blade, 65 x 50mm<br>Balfour Retractor With Inerchangeable, Blades 180mm | 26cm   | 1        |                                       |
| 33  | S 07-447   |                                                                                          | 05     | 1        |                                       |
| 34  | S 06-023   | Foerster Sponge Forceps, Straight, Serrated                                              | 25cm   | 1        |                                       |
| 35  | S 02-009   | Operating Scissors, Straight, Sharp/Blunt                                                | 14.5cm | 1        |                                       |
| 36  | S 07-491   | Ribbon Retractor, Flexible, 30mm                                                         | 33cm   | 1        |                                       |
| 37  | S 07-492   | Ribbon Retractor, Flexible, 40mm                                                         | 33cm   | 1        |                                       |
| 38  | S 07-493   | Ribbon Retractor, Flexible, 50mm                                                         | 33cm   | 1        |                                       |
| 39  | S 31-043   | Forceps Holder                                                                           | 20cm   | 1        |                                       |
| 40  | S 31-044   | Forceps Holder                                                                           | 25cm   | 1        |                                       |
| 41  | S 31-045   | Forceps Holder                                                                           | 30cm   | 1        |                                       |
| 42  | S 15-115   | DeBakery Tissue Forceps                                                                  | 20cm   | 1        |                                       |
| 43  | S 19-025   | Babcock Tissue Forceps, Straight                                                         | 16cm   | 1        |                                       |
| 44  | S 19-024   | Babcock Tissue Forceps, Straight                                                         | 24cm   | 2        |                                       |
| 45  | S 19-002   | Allis Tissue Forceps, 4 x 5 Teeth                                                        | 15cm   | 2        |                                       |
| 46  | S 19-005   | Allis Tissue Forceps, 5 x 6 Teeth                                                        | 25cm   | 2        |                                       |
| 47  | S 03-008   | Mayo Operating Scissors, Straight, TC Blades                                             | 17cm   | 2        |                                       |
| 48  | S 03-011   | Mayo Operating Scissors, Curved, TC Blades                                               | 17cm   | 1        |                                       |
| 49  | S 03-031   | Metzenbaum Scissors, Straight, TC Blades                                                 | 23cm   | 1        |                                       |
| 50  | S 03-035   | Metzenbaum Scissors, Curved, TC Blades                                                   | 18cm   | 1        |                                       |
| 51  | S 03-037   | Metzenbaum Scissors, Curved, TC Blades                                                   | 23cm   | 1        |                                       |
| 52  | S 11-055   | Mayo-Hegar, Needle Holder, TC Jaws                                                       | 16cm   | 1        |                                       |
| 53  | S 11-056   | Mayo-Hegar, Needle Holder, TC Jaws                                                       | 18cm   | 1        |                                       |
| 54  | S 11-057   | Mayo-Hegar, Needle Holder, TC Jaws                                                       | 20cm   | 1        |                                       |
| 55  | S 11-062   | Mayo-Hegar, Needle Holder, TC Jaws                                                       | 26cm   | 1        |                                       |
| 56  | S 31-053   | Stainless Steel Ruler                                                                    | 15cm   | 1        |                                       |
|     |            |                                                                                          |        |          |                                       |