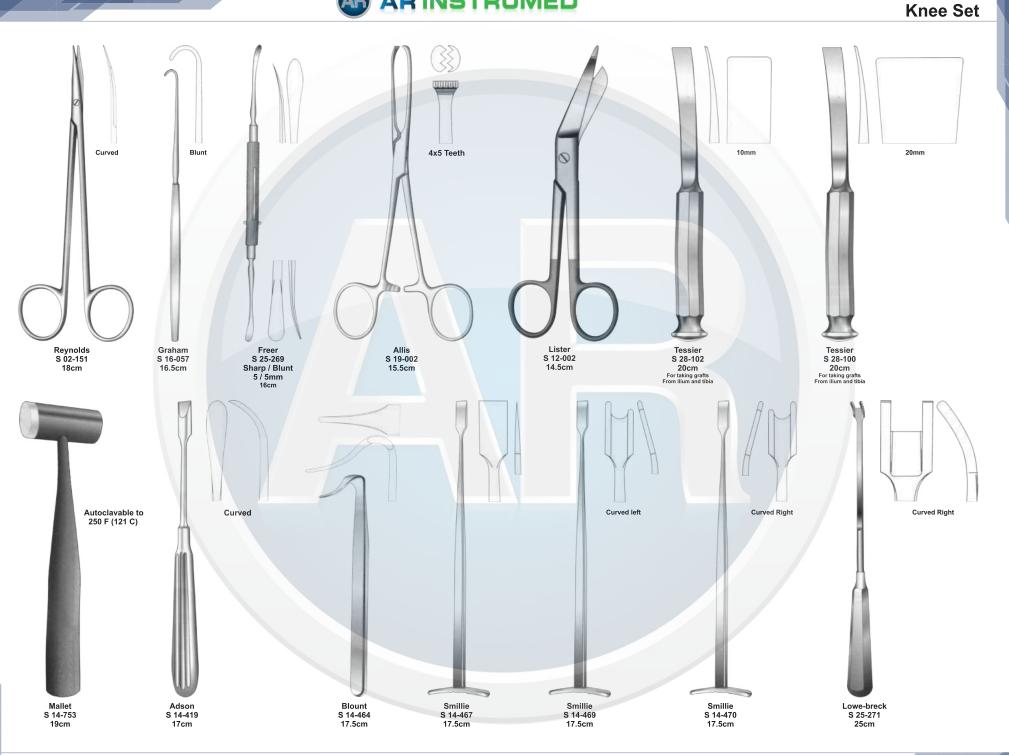

# Beta health

| No. | Code       | Discription                                                                              | Size   | Quantity | General Surgery                       |
|-----|------------|------------------------------------------------------------------------------------------|--------|----------|---------------------------------------|
| 1   | S-09-037   | Yankauer Suction Tube                                                                    | 27cm   | 1        | 110-251                               |
|     | S-09-041   | Poole Suction Tube, Straight, Diameter 10mm / Fr.30                                      |        |          |                                       |
| 2   |            | Scalpel Handle, Solid, Straight                                                          | 22cm   | 1        | 1. Basic Laparotomy Set               |
| 3   | S-01-044   | Scalpel Handle, Solid, Straight                                                          | No. 3  | 2        | Contains 109 pieces of 56 instruments |
| 4   | S-01-045   |                                                                                          | No. 4  | 2        |                                       |
| 5   | S-01-035   | Scalpel Handle, Solid, Straight                                                          | No. 7  | 1        |                                       |
| 6   | S-04-004   | Dressing Forceps, Standard                                                               | 14.5cm | 1        |                                       |
| 7   | S 04-089   | Tissue Forceps, 1 x2 Teeth                                                               | 14.5cm | 1        |                                       |
| 8   | S 04-022   | Adson Dressing Forecps, Serrated                                                         | 12cm   | 1        |                                       |
| 9   | S 04-122   | Adson Tissue Forceps, 1 x 2 Teeth                                                        | 12cm   | 1        |                                       |
| 10  | S 04-036   | Cushing Dressing Forceps, Serrated, Straight                                             | 17.5cm | 1        |                                       |
| 11  | S 04-261   | Cushing Tissue Forceps, 1 x 2 Teeth, Straight                                            | 17cm   | 1        |                                       |
| 12  | S 04-155   | Russ- Modell Dissecting Forceps                                                          | 20cm   | 1        |                                       |
| 13  | S 05-085   | Halsted Mosquito Forceps, Straight                                                       | 12.5cm | 6        |                                       |
| 14  | S 05-087   | Halsted Mosquito Forceps, Curved                                                         | 12.5cm | 6        |                                       |
| 15  | S 05-119   | Kelly Forceps, Straight                                                                  | 14cm   | 6        |                                       |
| 16  | S 05-120   | Kelly Forceps, Curved                                                                    | 14cm   | 12       |                                       |
| 17  | S 05-189   | Rochester-Pean Forceps, Curved                                                           | 16cm   | 6        |                                       |
| 18  | S 05-191   | Rochester-Pean Forceps, Curved                                                           | 20cm   | 2        |                                       |
| 19  | S 05-197   | Rochester-Ochsner Forceps, Straight, 1 x 2 Teeth                                         | 16cm   | 4        |                                       |
| 20  | S 05-217   | Baby Mixter Forceps, Full Curved                                                         | 18cm   | 1        |                                       |
| 21  | S 05-277   | Mixter Forceps                                                                           | 23cm   | 1        |                                       |
| 22  | S 05-274   | Mixter Forceps, Full Curved                                                              | 18cm   | 1        |                                       |
| 23  | S 05-285   | Lahey Gall Duct Forceps                                                                  | 19cm   | 2        |                                       |
| 24  | S 05-140   | Schnidt Tonsil Forceps, Slight Curved                                                    | 19cm   | 4        |                                       |
| 25  | S 05-347   | Backhaus Towel Clamp Forceps                                                             | 13cm   | 8        |                                       |
| 26  | S 07-317   | Parker-Langenbeck Retractor, Set of 2                                                    | 21cm   | 1        |                                       |
| 20  | S 07-318   | Goelet Retractor, 40 x 40mm, 30 x 30mm                                                   | 19cm   | 2        |                                       |
| 28  | S 07-279   | Deaver Retractor, 25mm                                                                   | 30cm   | 1        |                                       |
| 20  | S 07-283   | Deaver Retractor, 50mm                                                                   | 30cm   | 1        |                                       |
| 30  | S 07-205   | Richardson Retractor, Blade, 28 x 20mm                                                   |        | 1        |                                       |
| 30  |            | Richardson Retractor, Blade, 44 x 38mm                                                   | 24cm   |          |                                       |
|     | S 07-211-1 |                                                                                          | 24cm   | 1        |                                       |
| 32  | S 07-213   | Kelly ReTractor, Blade, 65 x 50mm<br>Balfour Retractor With Inerchangeable, Blades 180mm | 26cm   | 1        |                                       |
| 33  | S 07-447   |                                                                                          | 05     | 1        |                                       |
| 34  | S 06-023   | Foerster Sponge Forceps, Straight, Serrated                                              | 25cm   | 1        |                                       |
| 35  | S 02-009   | Operating Scissors, Straight, Sharp/Blunt                                                | 14.5cm | 1        |                                       |
| 36  | S 07-491   | Ribbon Retractor, Flexible, 30mm                                                         | 33cm   | 1        |                                       |
| 37  | S 07-492   | Ribbon Retractor, Flexible, 40mm                                                         | 33cm   | 1        |                                       |
| 38  | S 07-493   | Ribbon Retractor, Flexible, 50mm                                                         | 33cm   | 1        |                                       |
| 39  | S 31-043   | Forceps Holder                                                                           | 20cm   | 1        |                                       |
| 40  | S 31-044   | Forceps Holder                                                                           | 25cm   | 1        |                                       |
| 41  | S 31-045   | Forceps Holder                                                                           | 30cm   | 1        |                                       |
| 42  | S 15-115   | DeBakery Tissue Forceps                                                                  | 20cm   | 1        |                                       |
| 43  | S 19-025   | Babcock Tissue Forceps, Straight                                                         | 16cm   | 1        |                                       |
| 44  | S 19-024   | Babcock Tissue Forceps, Straight                                                         | 24cm   | 2        |                                       |
| 45  | S 19-002   | Allis Tissue Forceps, 4 x 5 Teeth                                                        | 15cm   | 2        |                                       |
| 46  | S 19-005   | Allis Tissue Forceps, 5 x 6 Teeth                                                        | 25cm   | 2        |                                       |
| 47  | S 03-008   | Mayo Operating Scissors, Straight, TC Blades                                             | 17cm   | 2        |                                       |
| 48  | S 03-011   | Mayo Operating Scissors, Curved, TC Blades                                               | 17cm   | 1        |                                       |
| 49  | S 03-031   | Metzenbaum Scissors, Straight, TC Blades                                                 | 23cm   | 1        |                                       |
| 50  | S 03-035   | Metzenbaum Scissors, Curved, TC Blades                                                   | 18cm   | 1        |                                       |
| 51  | S 03-037   | Metzenbaum Scissors, Curved, TC Blades                                                   | 23cm   | 1        |                                       |
| 52  | S 11-055   | Mayo-Hegar, Needle Holder, TC Jaws                                                       | 16cm   | 1        |                                       |
| 53  | S 11-056   | Mayo-Hegar, Needle Holder, TC Jaws                                                       | 18cm   | 1        |                                       |
| 54  | S 11-057   | Mayo-Hegar, Needle Holder, TC Jaws                                                       | 20cm   | 1        |                                       |
| 55  | S 11-062   | Mayo-Hegar, Needle Holder, TC Jaws                                                       | 26cm   | 1        |                                       |
| 56  | S 31-053   | Stainless Steel Ruler                                                                    | 15cm   | 1        |                                       |
|     |            |                                                                                          |        |          |                                       |