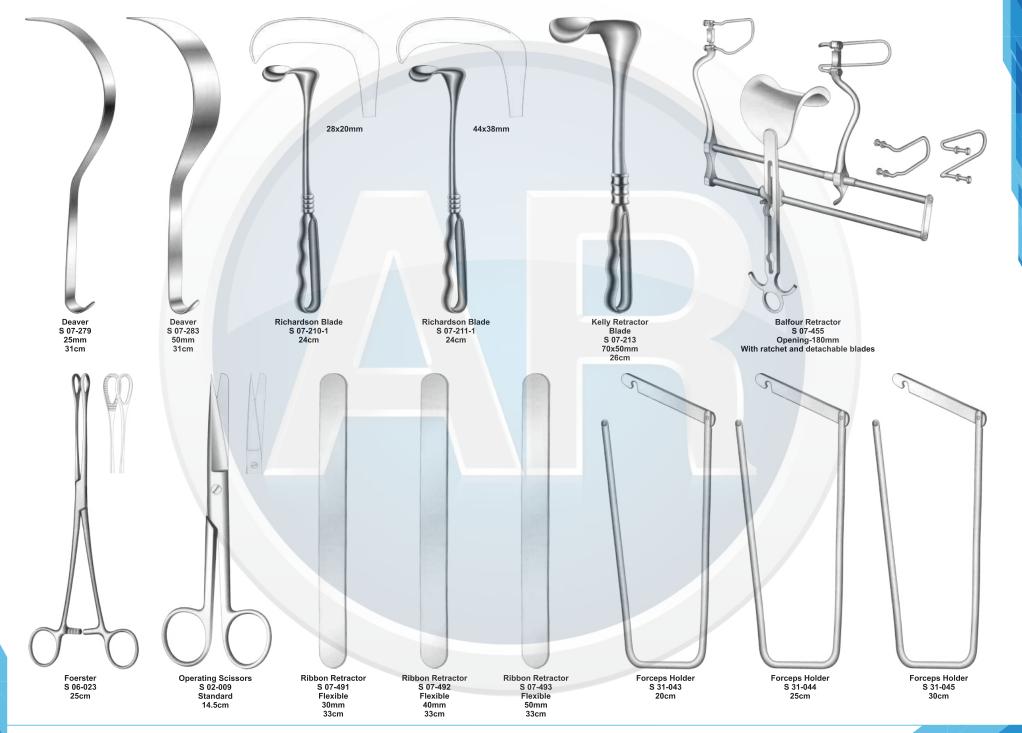

# Beta health

| No. | Code       | Discription                                                                              | Size   | Quantity | General Surgery                       |
|-----|------------|------------------------------------------------------------------------------------------|--------|----------|---------------------------------------|
| 1   | S-09-037   | Yankauer Suction Tube                                                                    | 27cm   | 1        | 110-251                               |
|     | S-09-041   | Poole Suction Tube, Straight, Diameter 10mm / Fr.30                                      |        |          |                                       |
| 2   |            | Scalpel Handle, Solid, Straight                                                          | 22cm   | 1        | 1. Basic Laparotomy Set               |
| 3   | S-01-044   | Scalpel Handle, Solid, Straight                                                          | No. 3  | 2        | Contains 109 pieces of 56 instruments |
| 4   | S-01-045   |                                                                                          | No. 4  | 2        |                                       |
| 5   | S-01-035   | Scalpel Handle, Solid, Straight                                                          | No. 7  | 1        |                                       |
| 6   | S-04-004   | Dressing Forceps, Standard                                                               | 14.5cm | 1        |                                       |
| 7   | S 04-089   | Tissue Forceps, 1 x2 Teeth                                                               | 14.5cm | 1        |                                       |
| 8   | S 04-022   | Adson Dressing Forecps, Serrated                                                         | 12cm   | 1        |                                       |
| 9   | S 04-122   | Adson Tissue Forceps, 1 x 2 Teeth                                                        | 12cm   | 1        |                                       |
| 10  | S 04-036   | Cushing Dressing Forceps, Serrated, Straight                                             | 17.5cm | 1        |                                       |
| 11  | S 04-261   | Cushing Tissue Forceps, 1 x 2 Teeth, Straight                                            | 17cm   | 1        |                                       |
| 12  | S 04-155   | Russ- Modell Dissecting Forceps                                                          | 20cm   | 1        |                                       |
| 13  | S 05-085   | Halsted Mosquito Forceps, Straight                                                       | 12.5cm | 6        |                                       |
| 14  | S 05-087   | Halsted Mosquito Forceps, Curved                                                         | 12.5cm | 6        |                                       |
| 15  | S 05-119   | Kelly Forceps, Straight                                                                  | 14cm   | 6        |                                       |
| 16  | S 05-120   | Kelly Forceps, Curved                                                                    | 14cm   | 12       |                                       |
| 17  | S 05-189   | Rochester-Pean Forceps, Curved                                                           | 16cm   | 6        |                                       |
| 18  | S 05-191   | Rochester-Pean Forceps, Curved                                                           | 20cm   | 2        |                                       |
| 19  | S 05-197   | Rochester-Ochsner Forceps, Straight, 1 x 2 Teeth                                         | 16cm   | 4        |                                       |
| 20  | S 05-217   | Baby Mixter Forceps, Full Curved                                                         | 18cm   | 1        |                                       |
| 21  | S 05-277   | Mixter Forceps                                                                           | 23cm   | 1        |                                       |
| 22  | S 05-274   | Mixter Forceps, Full Curved                                                              | 18cm   | 1        |                                       |
| 23  | S 05-285   | Lahey Gall Duct Forceps                                                                  | 19cm   | 2        |                                       |
| 24  | S 05-140   | Schnidt Tonsil Forceps, Slight Curved                                                    | 19cm   | 4        |                                       |
| 25  | S 05-347   | Backhaus Towel Clamp Forceps                                                             | 13cm   | 8        |                                       |
| 26  | S 07-317   | Parker-Langenbeck Retractor, Set of 2                                                    | 21cm   | 1        |                                       |
| 20  | S 07-318   | Goelet Retractor, 40 x 40mm, 30 x 30mm                                                   | 19cm   | 2        |                                       |
| 28  | S 07-279   | Deaver Retractor, 25mm                                                                   | 30cm   | 1        |                                       |
| 20  | S 07-283   | Deaver Retractor, 50mm                                                                   | 30cm   | 1        |                                       |
| 30  | S 07-205   | Richardson Retractor, Blade, 28 x 20mm                                                   |        | 1        |                                       |
| 30  |            | Richardson Retractor, Blade, 44 x 38mm                                                   | 24cm   |          |                                       |
|     | S 07-211-1 |                                                                                          | 24cm   | 1        |                                       |
| 32  | S 07-213   | Kelly ReTractor, Blade, 65 x 50mm<br>Balfour Retractor With Inerchangeable, Blades 180mm | 26cm   | 1        |                                       |
| 33  | S 07-447   |                                                                                          | 05     | 1        |                                       |
| 34  | S 06-023   | Foerster Sponge Forceps, Straight, Serrated                                              | 25cm   | 1        |                                       |
| 35  | S 02-009   | Operating Scissors, Straight, Sharp/Blunt                                                | 14.5cm | 1        |                                       |
| 36  | S 07-491   | Ribbon Retractor, Flexible, 30mm                                                         | 33cm   | 1        |                                       |
| 37  | S 07-492   | Ribbon Retractor, Flexible, 40mm                                                         | 33cm   | 1        |                                       |
| 38  | S 07-493   | Ribbon Retractor, Flexible, 50mm                                                         | 33cm   | 1        |                                       |
| 39  | S 31-043   | Forceps Holder                                                                           | 20cm   | 1        |                                       |
| 40  | S 31-044   | Forceps Holder                                                                           | 25cm   | 1        |                                       |
| 41  | S 31-045   | Forceps Holder                                                                           | 30cm   | 1        |                                       |
| 42  | S 15-115   | DeBakery Tissue Forceps                                                                  | 20cm   | 1        |                                       |
| 43  | S 19-025   | Babcock Tissue Forceps, Straight                                                         | 16cm   | 1        |                                       |
| 44  | S 19-024   | Babcock Tissue Forceps, Straight                                                         | 24cm   | 2        |                                       |
| 45  | S 19-002   | Allis Tissue Forceps, 4 x 5 Teeth                                                        | 15cm   | 2        |                                       |
| 46  | S 19-005   | Allis Tissue Forceps, 5 x 6 Teeth                                                        | 25cm   | 2        |                                       |
| 47  | S 03-008   | Mayo Operating Scissors, Straight, TC Blades                                             | 17cm   | 2        |                                       |
| 48  | S 03-011   | Mayo Operating Scissors, Curved, TC Blades                                               | 17cm   | 1        |                                       |
| 49  | S 03-031   | Metzenbaum Scissors, Straight, TC Blades                                                 | 23cm   | 1        |                                       |
| 50  | S 03-035   | Metzenbaum Scissors, Curved, TC Blades                                                   | 18cm   | 1        |                                       |
| 51  | S 03-037   | Metzenbaum Scissors, Curved, TC Blades                                                   | 23cm   | 1        |                                       |
| 52  | S 11-055   | Mayo-Hegar, Needle Holder, TC Jaws                                                       | 16cm   | 1        |                                       |
| 53  | S 11-056   | Mayo-Hegar, Needle Holder, TC Jaws                                                       | 18cm   | 1        |                                       |
| 54  | S 11-057   | Mayo-Hegar, Needle Holder, TC Jaws                                                       | 20cm   | 1        |                                       |
| 55  | S 11-062   | Mayo-Hegar, Needle Holder, TC Jaws                                                       | 26cm   | 1        |                                       |
| 56  | S 31-053   | Stainless Steel Ruler                                                                    | 15cm   | 1        |                                       |
|     |            |                                                                                          |        |          |                                       |

#### **Basic Laparotomy Set**

www.ar-instrumed.com

#### **Basic Laparotomy Set**

### **Basic Laparotomy Set**

www.ar-instrumed.com