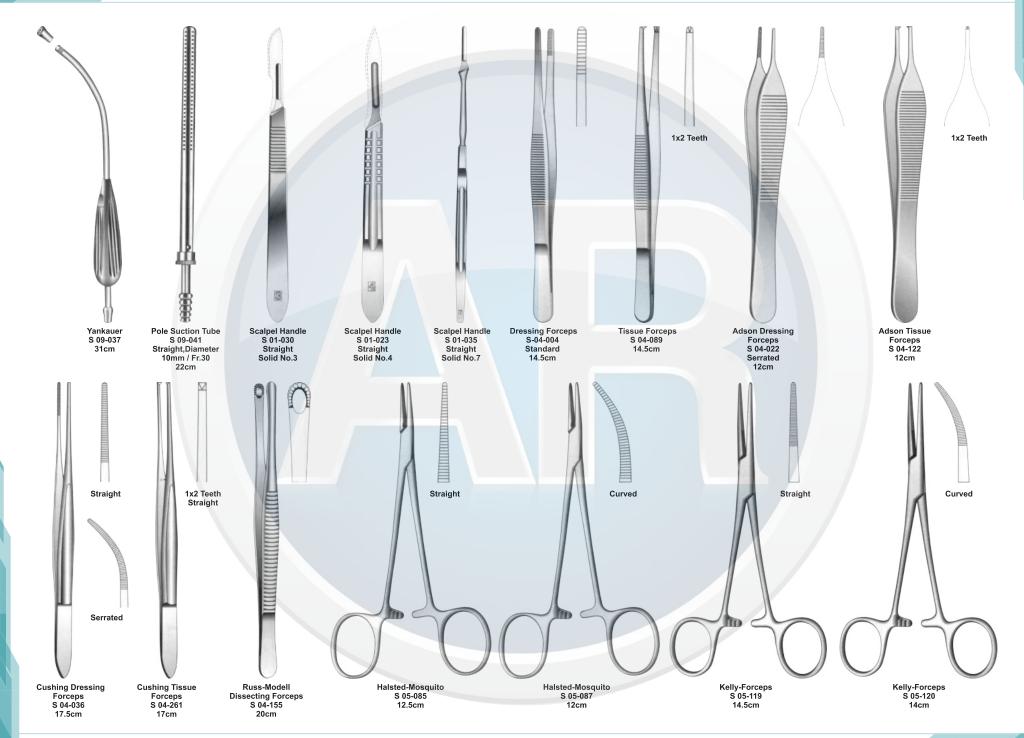

# Beta health

| No. | Code       | Discription                                                                              | Size   | Quantity | General Surgery                       |
|-----|------------|------------------------------------------------------------------------------------------|--------|----------|---------------------------------------|
| 1   | S-09-037   | Yankauer Suction Tube                                                                    | 27cm   | 1        | 110-251                               |
|     | S-09-041   | Poole Suction Tube, Straight, Diameter 10mm / Fr.30                                      |        |          |                                       |
| 2   |            | Scalpel Handle, Solid, Straight                                                          | 22cm   | 1        | 1. Basic Laparotomy Set               |
| 3   | S-01-044   | Scalpel Handle, Solid, Straight                                                          | No. 3  | 2        | Contains 109 pieces of 56 instruments |
| 4   | S-01-045   |                                                                                          | No. 4  | 2        |                                       |
| 5   | S-01-035   | Scalpel Handle, Solid, Straight                                                          | No. 7  | 1        |                                       |
| 6   | S-04-004   | Dressing Forceps, Standard                                                               | 14.5cm | 1        |                                       |
| 7   | S 04-089   | Tissue Forceps, 1 x2 Teeth                                                               | 14.5cm | 1        |                                       |
| 8   | S 04-022   | Adson Dressing Forecps, Serrated                                                         | 12cm   | 1        |                                       |
| 9   | S 04-122   | Adson Tissue Forceps, 1 x 2 Teeth                                                        | 12cm   | 1        |                                       |
| 10  | S 04-036   | Cushing Dressing Forceps, Serrated, Straight                                             | 17.5cm | 1        |                                       |
| 11  | S 04-261   | Cushing Tissue Forceps, 1 x 2 Teeth, Straight                                            | 17cm   | 1        |                                       |
| 12  | S 04-155   | Russ- Modell Dissecting Forceps                                                          | 20cm   | 1        |                                       |
| 13  | S 05-085   | Halsted Mosquito Forceps, Straight                                                       | 12.5cm | 6        |                                       |
| 14  | S 05-087   | Halsted Mosquito Forceps, Curved                                                         | 12.5cm | 6        |                                       |
| 15  | S 05-119   | Kelly Forceps, Straight                                                                  | 14cm   | 6        |                                       |
| 16  | S 05-120   | Kelly Forceps, Curved                                                                    | 14cm   | 12       |                                       |
| 17  | S 05-189   | Rochester-Pean Forceps, Curved                                                           | 16cm   | 6        |                                       |
| 18  | S 05-191   | Rochester-Pean Forceps, Curved                                                           | 20cm   | 2        |                                       |
| 19  | S 05-197   | Rochester-Ochsner Forceps, Straight, 1 x 2 Teeth                                         | 16cm   | 4        |                                       |
| 20  | S 05-217   | Baby Mixter Forceps, Full Curved                                                         | 18cm   | 1        |                                       |
| 21  | S 05-277   | Mixter Forceps                                                                           | 23cm   | 1        |                                       |
| 22  | S 05-274   | Mixter Forceps, Full Curved                                                              | 18cm   | 1        |                                       |
| 23  | S 05-285   | Lahey Gall Duct Forceps                                                                  | 19cm   | 2        |                                       |
| 24  | S 05-140   | Schnidt Tonsil Forceps, Slight Curved                                                    | 19cm   | 4        |                                       |
| 25  | S 05-347   | Backhaus Towel Clamp Forceps                                                             | 13cm   | 8        |                                       |
| 26  | S 07-317   | Parker-Langenbeck Retractor, Set of 2                                                    | 21cm   | 1        |                                       |
| 20  | S 07-318   | Goelet Retractor, 40 x 40mm, 30 x 30mm                                                   | 19cm   | 2        |                                       |
| 28  | S 07-279   | Deaver Retractor, 25mm                                                                   | 30cm   | 1        |                                       |
| 20  | S 07-283   | Deaver Retractor, 50mm                                                                   | 30cm   | 1        |                                       |
| 30  | S 07-205   | Richardson Retractor, Blade, 28 x 20mm                                                   |        | 1        |                                       |
| 30  |            | Richardson Retractor, Blade, 44 x 38mm                                                   | 24cm   |          |                                       |
|     | S 07-211-1 |                                                                                          | 24cm   | 1        |                                       |
| 32  | S 07-213   | Kelly ReTractor, Blade, 65 x 50mm<br>Balfour Retractor With Inerchangeable, Blades 180mm | 26cm   | 1        |                                       |
| 33  | S 07-447   |                                                                                          | 05     | 1        |                                       |
| 34  | S 06-023   | Foerster Sponge Forceps, Straight, Serrated                                              | 25cm   | 1        |                                       |
| 35  | S 02-009   | Operating Scissors, Straight, Sharp/Blunt                                                | 14.5cm | 1        |                                       |
| 36  | S 07-491   | Ribbon Retractor, Flexible, 30mm                                                         | 33cm   | 1        |                                       |
| 37  | S 07-492   | Ribbon Retractor, Flexible, 40mm                                                         | 33cm   | 1        |                                       |
| 38  | S 07-493   | Ribbon Retractor, Flexible, 50mm                                                         | 33cm   | 1        |                                       |
| 39  | S 31-043   | Forceps Holder                                                                           | 20cm   | 1        |                                       |
| 40  | S 31-044   | Forceps Holder                                                                           | 25cm   | 1        |                                       |
| 41  | S 31-045   | Forceps Holder                                                                           | 30cm   | 1        |                                       |
| 42  | S 15-115   | DeBakery Tissue Forceps                                                                  | 20cm   | 1        |                                       |
| 43  | S 19-025   | Babcock Tissue Forceps, Straight                                                         | 16cm   | 1        |                                       |
| 44  | S 19-024   | Babcock Tissue Forceps, Straight                                                         | 24cm   | 2        |                                       |
| 45  | S 19-002   | Allis Tissue Forceps, 4 x 5 Teeth                                                        | 15cm   | 2        |                                       |
| 46  | S 19-005   | Allis Tissue Forceps, 5 x 6 Teeth                                                        | 25cm   | 2        |                                       |
| 47  | S 03-008   | Mayo Operating Scissors, Straight, TC Blades                                             | 17cm   | 2        |                                       |
| 48  | S 03-011   | Mayo Operating Scissors, Curved, TC Blades                                               | 17cm   | 1        |                                       |
| 49  | S 03-031   | Metzenbaum Scissors, Straight, TC Blades                                                 | 23cm   | 1        |                                       |
| 50  | S 03-035   | Metzenbaum Scissors, Curved, TC Blades                                                   | 18cm   | 1        |                                       |
| 51  | S 03-037   | Metzenbaum Scissors, Curved, TC Blades                                                   | 23cm   | 1        |                                       |
| 52  | S 11-055   | Mayo-Hegar, Needle Holder, TC Jaws                                                       | 16cm   | 1        |                                       |
| 53  | S 11-056   | Mayo-Hegar, Needle Holder, TC Jaws                                                       | 18cm   | 1        |                                       |
| 54  | S 11-057   | Mayo-Hegar, Needle Holder, TC Jaws                                                       | 20cm   | 1        |                                       |
| 55  | S 11-062   | Mayo-Hegar, Needle Holder, TC Jaws                                                       | 26cm   | 1        |                                       |
| 56  | S 31-053   | Stainless Steel Ruler                                                                    | 15cm   | 1        |                                       |
|     |            |                                                                                          |        |          |                                       |

#### **Basic Laparotomy Set**

www.ar-instrumed.com

#### **Basic Laparotomy Set**

### **Basic Laparotomy Set**

www.ar-instrumed.com