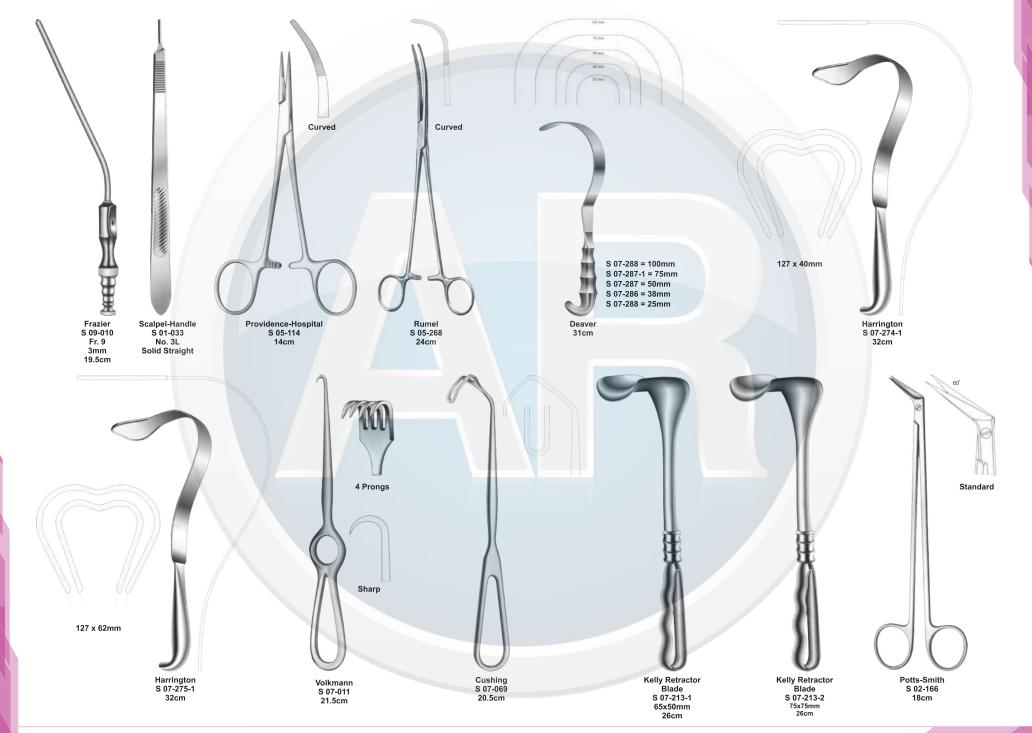

# Beta health

| No. | Code       | Discription                                                                              | Size   | Quantity | General Surgery                       |
|-----|------------|------------------------------------------------------------------------------------------|--------|----------|---------------------------------------|
| 1   | S-09-037   | Yankauer Suction Tube                                                                    | 27cm   | 1        | 110-251                               |
|     | S-09-041   | Poole Suction Tube, Straight, Diameter 10mm / Fr.30                                      |        |          |                                       |
| 2   |            | Scalpel Handle, Solid, Straight                                                          | 22cm   | 1        | 1. Basic Laparotomy Set               |
| 3   | S-01-044   | Scalpel Handle, Solid, Straight                                                          | No. 3  | 2        | Contains 109 pieces of 56 instruments |
| 4   | S-01-045   |                                                                                          | No. 4  | 2        |                                       |
| 5   | S-01-035   | Scalpel Handle, Solid, Straight                                                          | No. 7  | 1        |                                       |
| 6   | S-04-004   | Dressing Forceps, Standard                                                               | 14.5cm | 1        |                                       |
| 7   | S 04-089   | Tissue Forceps, 1 x2 Teeth                                                               | 14.5cm | 1        |                                       |
| 8   | S 04-022   | Adson Dressing Forecps, Serrated                                                         | 12cm   | 1        |                                       |
| 9   | S 04-122   | Adson Tissue Forceps, 1 x 2 Teeth                                                        | 12cm   | 1        |                                       |
| 10  | S 04-036   | Cushing Dressing Forceps, Serrated, Straight                                             | 17.5cm | 1        |                                       |
| 11  | S 04-261   | Cushing Tissue Forceps, 1 x 2 Teeth, Straight                                            | 17cm   | 1        |                                       |
| 12  | S 04-155   | Russ- Modell Dissecting Forceps                                                          | 20cm   | 1        |                                       |
| 13  | S 05-085   | Halsted Mosquito Forceps, Straight                                                       | 12.5cm | 6        |                                       |
| 14  | S 05-087   | Halsted Mosquito Forceps, Curved                                                         | 12.5cm | 6        |                                       |
| 15  | S 05-119   | Kelly Forceps, Straight                                                                  | 14cm   | 6        |                                       |
| 16  | S 05-120   | Kelly Forceps, Curved                                                                    | 14cm   | 12       |                                       |
| 17  | S 05-189   | Rochester-Pean Forceps, Curved                                                           | 16cm   | 6        |                                       |
| 18  | S 05-191   | Rochester-Pean Forceps, Curved                                                           | 20cm   | 2        |                                       |
| 19  | S 05-197   | Rochester-Ochsner Forceps, Straight, 1 x 2 Teeth                                         | 16cm   | 4        |                                       |
| 20  | S 05-217   | Baby Mixter Forceps, Full Curved                                                         | 18cm   | 1        |                                       |
| 21  | S 05-277   | Mixter Forceps                                                                           | 23cm   | 1        |                                       |
| 22  | S 05-274   | Mixter Forceps, Full Curved                                                              | 18cm   | 1        |                                       |
| 23  | S 05-285   | Lahey Gall Duct Forceps                                                                  | 19cm   | 2        |                                       |
| 24  | S 05-140   | Schnidt Tonsil Forceps, Slight Curved                                                    | 19cm   | 4        |                                       |
| 25  | S 05-347   | Backhaus Towel Clamp Forceps                                                             | 13cm   | 8        |                                       |
| 26  | S 07-317   | Parker-Langenbeck Retractor, Set of 2                                                    | 21cm   | 1        |                                       |
| 20  | S 07-318   | Goelet Retractor, 40 x 40mm, 30 x 30mm                                                   | 19cm   | 2        |                                       |
| 28  | S 07-279   | Deaver Retractor, 25mm                                                                   | 30cm   | 1        |                                       |
| 20  | S 07-283   | Deaver Retractor, 50mm                                                                   | 30cm   | 1        |                                       |
| 30  | S 07-205   | Richardson Retractor, Blade, 28 x 20mm                                                   |        | 1        |                                       |
| 30  |            | Richardson Retractor, Blade, 44 x 38mm                                                   | 24cm   |          |                                       |
|     | S 07-211-1 |                                                                                          | 24cm   | 1        |                                       |
| 32  | S 07-213   | Kelly ReTractor, Blade, 65 x 50mm<br>Balfour Retractor With Inerchangeable, Blades 180mm | 26cm   | 1        |                                       |
| 33  | S 07-447   |                                                                                          | 05     | 1        |                                       |
| 34  | S 06-023   | Foerster Sponge Forceps, Straight, Serrated                                              | 25cm   | 1        |                                       |
| 35  | S 02-009   | Operating Scissors, Straight, Sharp/Blunt                                                | 14.5cm | 1        |                                       |
| 36  | S 07-491   | Ribbon Retractor, Flexible, 30mm                                                         | 33cm   | 1        |                                       |
| 37  | S 07-492   | Ribbon Retractor, Flexible, 40mm                                                         | 33cm   | 1        |                                       |
| 38  | S 07-493   | Ribbon Retractor, Flexible, 50mm                                                         | 33cm   | 1        |                                       |
| 39  | S 31-043   | Forceps Holder                                                                           | 20cm   | 1        |                                       |
| 40  | S 31-044   | Forceps Holder                                                                           | 25cm   | 1        |                                       |
| 41  | S 31-045   | Forceps Holder                                                                           | 30cm   | 1        |                                       |
| 42  | S 15-115   | DeBakery Tissue Forceps                                                                  | 20cm   | 1        |                                       |
| 43  | S 19-025   | Babcock Tissue Forceps, Straight                                                         | 16cm   | 1        |                                       |
| 44  | S 19-024   | Babcock Tissue Forceps, Straight                                                         | 24cm   | 2        |                                       |
| 45  | S 19-002   | Allis Tissue Forceps, 4 x 5 Teeth                                                        | 15cm   | 2        |                                       |
| 46  | S 19-005   | Allis Tissue Forceps, 5 x 6 Teeth                                                        | 25cm   | 2        |                                       |
| 47  | S 03-008   | Mayo Operating Scissors, Straight, TC Blades                                             | 17cm   | 2        |                                       |
| 48  | S 03-011   | Mayo Operating Scissors, Curved, TC Blades                                               | 17cm   | 1        |                                       |
| 49  | S 03-031   | Metzenbaum Scissors, Straight, TC Blades                                                 | 23cm   | 1        |                                       |
| 50  | S 03-035   | Metzenbaum Scissors, Curved, TC Blades                                                   | 18cm   | 1        |                                       |
| 51  | S 03-037   | Metzenbaum Scissors, Curved, TC Blades                                                   | 23cm   | 1        |                                       |
| 52  | S 11-055   | Mayo-Hegar, Needle Holder, TC Jaws                                                       | 16cm   | 1        |                                       |
| 53  | S 11-056   | Mayo-Hegar, Needle Holder, TC Jaws                                                       | 18cm   | 1        |                                       |
| 54  | S 11-057   | Mayo-Hegar, Needle Holder, TC Jaws                                                       | 20cm   | 1        |                                       |
| 55  | S 11-062   | Mayo-Hegar, Needle Holder, TC Jaws                                                       | 26cm   | 1        |                                       |
| 56  | S 31-053   | Stainless Steel Ruler                                                                    | 15cm   | 1        |                                       |
|     |            |                                                                                          |        |          |                                       |