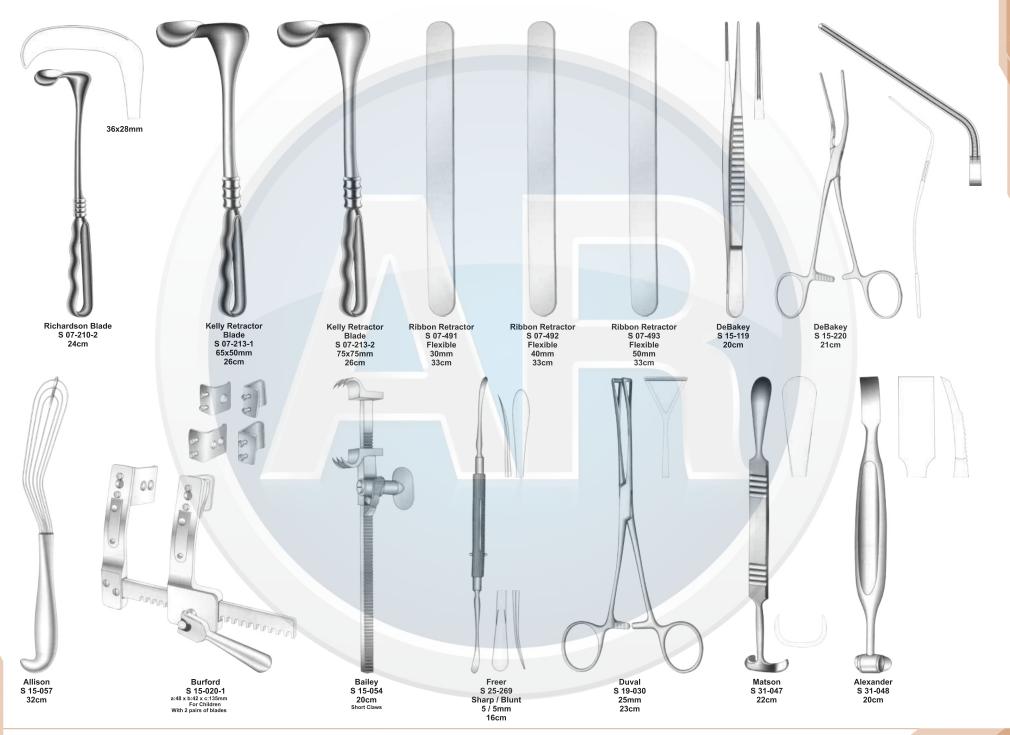

www.ar-instrumed.com

14

General Surgery 110-254 5. Pediatric Laparotomy Set Contains 52 pieces of 30 instruments

| No. | Code       | Discription                                       | Size   | Quantity |
|-----|------------|---------------------------------------------------|--------|----------|
| 1   | S 04-022   | Adson Dressing Forceps, Serrated                  | 12cm   | 1        |
| 2   | S 04-122   | Adson Tissue Forceps, 1 x 2 Teeth                 | 12cm   | 1        |
| 3   | S 05-085   | Halsted Mosquito Forceps, Straight                | 12.5cm | 2        |
| 4   | S 05-087   | Halsted Mosquito Forceps, Curved                  | 12.5cm | 2        |
| 5   | S 05-120   | Kelly Forceps, Curved                             | 14cm   | 1        |
| 6   | S 05-133   | Crile-Rankin Forceps, Curved                      | 16cm   | 1        |
| 7   | S 05-258   | Germini Fprceps, Full Curved, Delicate            | 13cm   | 2        |
| 8   | S 05-345   | Backhaus Towel Clamp                              | 8cm    | 8        |
| 9   | S 07-067-1 | Senn Miller Hooklet, Sharp, 7 x 8.5mm             | 16cm   | 2        |
| 10  | S 07-335   | Jansen Retractor, Sharp                           | 10cm   | 1        |
| 11  | S 07-345   | Weitlaner Retractor, Blunt, 2 x 3 Teeth           | 10.5cm | 1        |
| 12  | S 06-023   | Foerster Sponge Forceps, Straight, Serrated       | 25cm   | 1        |
| 13  | S 02-084   | Metazenbaum Scissor, Curved, Blunt/ Blunt         | 14.5cm | 1        |
| 14  | S 02-138   | Joseph Operating Scissors, Straight               | 14cm   | 1        |
| 15  | S 02-145   | Kilner Scissors                                   | 13cm   | 1        |
| 16  | S 03-079   | Iris Scissors, Straight                           | 11.5cm | 1        |
| 17  | S 03-080   | Irish Scissors, Curved                            | 11.5cm | 1        |
| 18  | S 09-054   | Frazier Ferguson Suction Tube, 3mm / Silver Plate | 12cm   | 1        |
| 19  | S 25-202   | Joseph Skin Hook, Single Prong, Sharp             | 15cm   | 2        |
| 20  | S 25-219   | Joseph Skin Hook, Double Prong 5mm, Sharp         | 16cm   | 2        |
| 21  | S 19-002   | Allis Tissue Forceps, 4 x 5 Teeth                 | 15cm   | 2        |
| 22  | S 04-141   | Adson-Brown Tissue Forceps, 7 x 7 Teeth           | 12cm   | 1        |
| 23  | S 11-049   | Webster Needle Holder, TC Jaws, Smooth            | 13cm   | 1        |
| 24  | S 11-050   | Crile Wood Needle Holder, TC Jaws                 | 15cm   | 1        |
| 25  | S 07-309   | Farabeuf Retractor, Set Of 2                      | 12cm   | 1        |
| 26  | S 07-279   | Deaver Retractor, 25cm                            | 30cm   | 1        |
| 27  | S 07-212   | Richardson Retractor, Blade, 52 x 22mm            | 24cm   | 1        |
| 28  | S 07-446   | Balfour-Baby Retractor, Centrer blades 24 x 20mm  |        | 1        |
| 29  | S 07-491   | Ribbon Retractor, Flexible, 30mm                  | 33cm   | 1        |
| 30  | S 19-002   | Allis Tissue Forceps, 4 x 5 Teeth                 | 15cm   | 1        |

### **Pediatric Laparotomy Set**

www.ar-instrumed.com

### **Pediatric Laparotomy Set**

www.ar-instrumed.com

General Surgery **110-255 6. Appendectomy & Hernia Set** Contains 61 pieces of 27 instruments

|     |            |                                                    | Contains 61 p | ieces of 27 instruments |
|-----|------------|----------------------------------------------------|---------------|-------------------------|
| No. | Code       | Discription                                        | Size          | Quantity                |
| 1   | S 09-042   | Poole Suction Tube, Curved, Diameter 8mm / Fr.23   | 22cm          | 1                       |
| 2   | S 01-030   | Standard Scalpel Handle, Solid, Straight           | No. 3         | 2                       |
| 3   | S 01-023   | Standard Scalpel Handle, Solid, Straight           | No. 4         | 2                       |
| 4   | S 04-004   | Standard Dressing Forceps                          | 14.5cm        | 1                       |
| 5   | S 04-089   | Tissue Forceps, 1 x 2 Teeth                        | 14.5cm        | 1                       |
| 6   | S 04-021   | Adson Dressing, Serrated                           | 12cm          | 1                       |
| 7   | S 04-122   | Adson Tissue Forceps, 1 x 2 Teeth                  | 12cm          | 1                       |
| 8   | S 05-085   | Halsted Mosquito Forceps, Staright                 | 12.5cm        | 2                       |
| 9   | S 05-087   | Halsted Mosquito Forceps, Curved                   | 12.5cm        | 6                       |
| 10  | S 05-133   | Crile-Rankin Forceps, Curved                       | 16cm          | 6                       |
| 11  | S 05-199   | Rochester Ochsner Forceps, 1 x 2 Teeth, Straight   | 20cm          | 6                       |
| 12  | S 05-347   | Backhaus Towel Clamp                               | 13cm          | 8                       |
| 13  | S 07-317   | U.S.Army Parker-Langenbeck Retractor, Set of 2     | 21cm          | 1                       |
| 14  | S 07-210-1 | Richardson Retractor, Blade, 36 x 28mm             | 24cm          | 2                       |
| 15  | S 07-213-1 | Kelly Retractor, Blade, 65 x 50mm                  | 26cm          | 2                       |
| 16  | S 06-023   | Foerster Sponge Forceps, Straight, Serrated        | 25cm          | 1                       |
| 17  | S 05-120   | Kelly FForceps, Curved                             | 14cm          | 4                       |
| 18  | S 07-491   | Ribbon Retractor, Flexible, 30mm                   | 33cm          | 1                       |
| 19  | S 07-492   | Ribbon Retractor, Flexible, 40mm                   | 33cm          | 1                       |
| 20  | S 19-021   | Babcock Tissue Forceps, Straight                   | 16cm          | 2                       |
| 21  | S 19-002   | Allis Tissue Forceps, 4 x 5 Teeth                  | 15cm          | 4                       |
| 22  | S 04-155   | Russ Model Tissue Forceps                          | 20cm          | 1                       |
| 23  | S 03-008   | Mayo Dissecting Scissors, Straight, TC Blades      | 17cm          | 1                       |
| 24  | S 03-011   | Mayo Dissecting Scissors, Curved, TC Blades        | 17cm          | 1                       |
| 25  | S 03-035   | Metazenbaum Dissecting Scissors, Curved, TC Blades | 18cm          | 1                       |
| 26  | S 11-055   | Mayo-Hegar, Needle Holder, TC Jaws                 | 16cm          | 1                       |
| 27  | S 11-056   | Mayo-Hegar, Needle Holder, TC Jaws                 | 18cm          | 1                       |
|     |            |                                                    |               |                         |