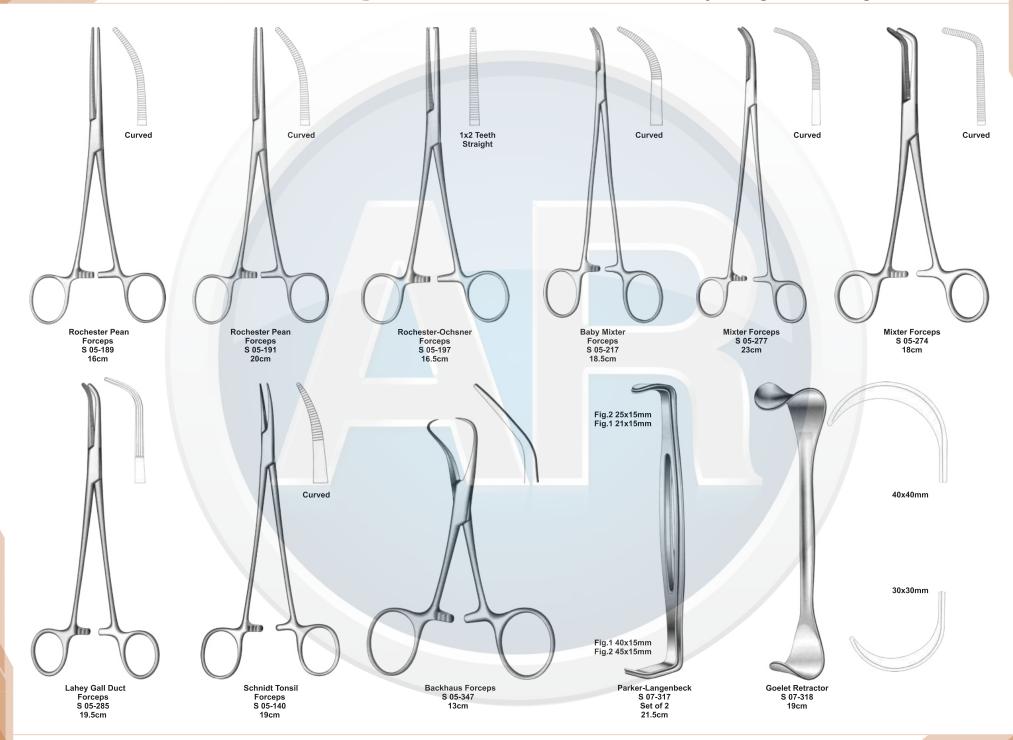

# Beta health

| No. | Code       | Discription                                                                              | Size   | Quantity | General Surgery                       |
|-----|------------|------------------------------------------------------------------------------------------|--------|----------|---------------------------------------|
| 1   | S-09-037   | Yankauer Suction Tube                                                                    | 27cm   | 1        | 110-251                               |
|     | S-09-041   | Poole Suction Tube, Straight, Diameter 10mm / Fr.30                                      |        |          |                                       |
| 2   |            | Scalpel Handle, Solid, Straight                                                          | 22cm   | 1        | 1. Basic Laparotomy Set               |
| 3   | S-01-044   | Scalpel Handle, Solid, Straight                                                          | No. 3  | 2        | Contains 109 pieces of 56 instruments |
| 4   | S-01-045   |                                                                                          | No. 4  | 2        |                                       |
| 5   | S-01-035   | Scalpel Handle, Solid, Straight                                                          | No. 7  | 1        |                                       |
| 6   | S-04-004   | Dressing Forceps, Standard                                                               | 14.5cm | 1        |                                       |
| 7   | S 04-089   | Tissue Forceps, 1 x2 Teeth                                                               | 14.5cm | 1        |                                       |
| 8   | S 04-022   | Adson Dressing Forecps, Serrated                                                         | 12cm   | 1        |                                       |
| 9   | S 04-122   | Adson Tissue Forceps, 1 x 2 Teeth                                                        | 12cm   | 1        |                                       |
| 10  | S 04-036   | Cushing Dressing Forceps, Serrated, Straight                                             | 17.5cm | 1        |                                       |
| 11  | S 04-261   | Cushing Tissue Forceps, 1 x 2 Teeth, Straight                                            | 17cm   | 1        |                                       |
| 12  | S 04-155   | Russ- Modell Dissecting Forceps                                                          | 20cm   | 1        |                                       |
| 13  | S 05-085   | Halsted Mosquito Forceps, Straight                                                       | 12.5cm | 6        |                                       |
| 14  | S 05-087   | Halsted Mosquito Forceps, Curved                                                         | 12.5cm | 6        |                                       |
| 15  | S 05-119   | Kelly Forceps, Straight                                                                  | 14cm   | 6        |                                       |
| 16  | S 05-120   | Kelly Forceps, Curved                                                                    | 14cm   | 12       |                                       |
| 17  | S 05-189   | Rochester-Pean Forceps, Curved                                                           | 16cm   | 6        |                                       |
| 18  | S 05-191   | Rochester-Pean Forceps, Curved                                                           | 20cm   | 2        |                                       |
| 19  | S 05-197   | Rochester-Ochsner Forceps, Straight, 1 x 2 Teeth                                         | 16cm   | 4        |                                       |
| 20  | S 05-217   | Baby Mixter Forceps, Full Curved                                                         | 18cm   | 1        |                                       |
| 21  | S 05-277   | Mixter Forceps                                                                           | 23cm   | 1        |                                       |
| 22  | S 05-274   | Mixter Forceps, Full Curved                                                              | 18cm   | 1        |                                       |
| 23  | S 05-285   | Lahey Gall Duct Forceps                                                                  | 19cm   | 2        |                                       |
| 24  | S 05-140   | Schnidt Tonsil Forceps, Slight Curved                                                    | 19cm   | 4        |                                       |
| 25  | S 05-347   | Backhaus Towel Clamp Forceps                                                             | 13cm   | 8        |                                       |
| 26  | S 07-317   | Parker-Langenbeck Retractor, Set of 2                                                    | 21cm   | 1        |                                       |
| 20  | S 07-318   | Goelet Retractor, 40 x 40mm, 30 x 30mm                                                   | 19cm   | 2        |                                       |
| 28  | S 07-279   | Deaver Retractor, 25mm                                                                   | 30cm   | 1        |                                       |
| 20  | S 07-283   | Deaver Retractor, 50mm                                                                   | 30cm   | 1        |                                       |
| 30  | S 07-205   | Richardson Retractor, Blade, 28 x 20mm                                                   |        | 1        |                                       |
| 30  |            | Richardson Retractor, Blade, 44 x 38mm                                                   | 24cm   |          |                                       |
|     | S 07-211-1 |                                                                                          | 24cm   | 1        |                                       |
| 32  | S 07-213   | Kelly ReTractor, Blade, 65 x 50mm<br>Balfour Retractor With Inerchangeable, Blades 180mm | 26cm   | 1        |                                       |
| 33  | S 07-447   |                                                                                          | 05     | 1        |                                       |
| 34  | S 06-023   | Foerster Sponge Forceps, Straight, Serrated                                              | 25cm   | 1        |                                       |
| 35  | S 02-009   | Operating Scissors, Straight, Sharp/Blunt                                                | 14.5cm | 1        |                                       |
| 36  | S 07-491   | Ribbon Retractor, Flexible, 30mm                                                         | 33cm   | 1        |                                       |
| 37  | S 07-492   | Ribbon Retractor, Flexible, 40mm                                                         | 33cm   | 1        |                                       |
| 38  | S 07-493   | Ribbon Retractor, Flexible, 50mm                                                         | 33cm   | 1        |                                       |
| 39  | S 31-043   | Forceps Holder                                                                           | 20cm   | 1        |                                       |
| 40  | S 31-044   | Forceps Holder                                                                           | 25cm   | 1        |                                       |
| 41  | S 31-045   | Forceps Holder                                                                           | 30cm   | 1        |                                       |
| 42  | S 15-115   | DeBakery Tissue Forceps                                                                  | 20cm   | 1        |                                       |
| 43  | S 19-025   | Babcock Tissue Forceps, Straight                                                         | 16cm   | 1        |                                       |
| 44  | S 19-024   | Babcock Tissue Forceps, Straight                                                         | 24cm   | 2        |                                       |
| 45  | S 19-002   | Allis Tissue Forceps, 4 x 5 Teeth                                                        | 15cm   | 2        |                                       |
| 46  | S 19-005   | Allis Tissue Forceps, 5 x 6 Teeth                                                        | 25cm   | 2        |                                       |
| 47  | S 03-008   | Mayo Operating Scissors, Straight, TC Blades                                             | 17cm   | 2        |                                       |
| 48  | S 03-011   | Mayo Operating Scissors, Curved, TC Blades                                               | 17cm   | 1        |                                       |
| 49  | S 03-031   | Metzenbaum Scissors, Straight, TC Blades                                                 | 23cm   | 1        |                                       |
| 50  | S 03-035   | Metzenbaum Scissors, Curved, TC Blades                                                   | 18cm   | 1        |                                       |
| 51  | S 03-037   | Metzenbaum Scissors, Curved, TC Blades                                                   | 23cm   | 1        |                                       |
| 52  | S 11-055   | Mayo-Hegar, Needle Holder, TC Jaws                                                       | 16cm   | 1        |                                       |
| 53  | S 11-056   | Mayo-Hegar, Needle Holder, TC Jaws                                                       | 18cm   | 1        |                                       |
| 54  | S 11-057   | Mayo-Hegar, Needle Holder, TC Jaws                                                       | 20cm   | 1        |                                       |
| 55  | S 11-062   | Mayo-Hegar, Needle Holder, TC Jaws                                                       | 26cm   | 1        |                                       |
| 56  | S 31-053   | Stainless Steel Ruler                                                                    | 15cm   | 1        |                                       |
|     |            |                                                                                          |        |          |                                       |

#### **Basic Laparotomy Set**

www.ar-instrumed.com

#### **Basic Laparotomy Set**

### **Basic Laparotomy Set**

www.ar-instrumed.com