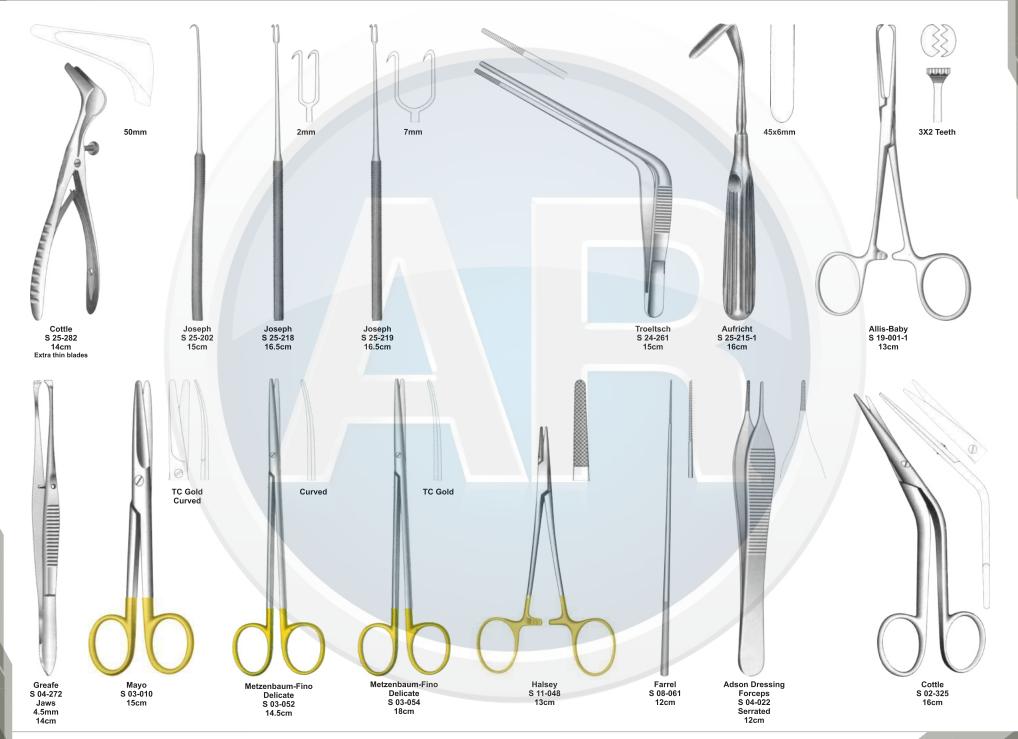

#### Minor Basic Instruments Set

General Surgery 110-252

**3. Plastic Set** Contains 38 pieces of 24 instruments

| No. | Code       | Discription                                       | Size   | Quantity |
|-----|------------|---------------------------------------------------|--------|----------|
| 1   | S 04-022   | Adson Dressing Forceps, Serrated                  | 12cm   | 1        |
| 2   | S 04-122   | Adson Tissue Forceps, 1 x 2 Teeth                 | 12cm   | 1        |
| 3   | S 05-085   | Halsted Mosquito Forceps, Straight                | 12.5cm | 2        |
| 4   | S 05-087   | Halsted Mosquito Forceps, Curved                  | 12.5cm | 2        |
| 5   | S 05-120   | Kelly Forceps, Curved                             | 14cm   | 1        |
| 6   | S 05-133   | Crile-Rankin Forceps, Curved                      | 16cm   | 1        |
| 7   | S 05-258   | Germini Fprceps, Full Curved, Delicate            | 13cm   | 2        |
| 8   | S 05-345   | Backhaus Towel Clamp                              | 8cm    | 8        |
| 9   | S 07-067-1 | Senn Miller Hooklet, Sharp, 7 x 8.5mm             | 16cm   | 2        |
| 10  | S 07-335   | Jansen Retractor, Sharp                           | 10cm   | 1        |
| 11  | S 07-345   | Weitlaner Retractor, Blunt, 2 x 3 Teeth           | 10.5cm | 1        |
| 12  | S 06-023   | Foerster Sponge Forceps, Straight, Serrated       | 25cm   | 1        |
| 13  | S 02-084   | Metazenbaum Scissor, Curved, Blunt/ Blunt         | 14.5cm | 1        |
| 14  | S 02-138   | Joseph Operating Scissors, Straight               | 14cm   | 1        |
| 15  | S 02-145   | Kilner Scissors                                   | 13cm   | 1        |
| 16  | S 03-079   | Iris Scissors, Straight                           | 11.5cm | 1        |
| 17  | S 03-080   | Irish Scissors, Curved                            | 11.5cm | 1        |
| 18  | S 09-054   | Frazier Ferguson Suction Tube, 3mm./ Silver Plate | 12cm   | 1        |
| 19  | S 25-202   | Joseph Skin Hook, Single Prong, Sharp             | 15cm   | 2        |
| 20  | S 25-219   | Joseph Skin Hook, Double Prong 5mm, Sharp         | 16cm   | 2        |
| 21  | S 19-002   | Allis Tissue Forceps, 4 x 5 Teeth                 | 15cm   | 2        |
| 22  | S 04-141   | Adson-Brown Tissue Forceps, 7 x 7 Teeth           | 12cm   | 1        |
| 23  | S 11-049   | Webster Needle Holder, TC Jaws, Smooth            | 13cm   | 1        |
| 24  | S 11-050   | Crile Wood Needle Holder, TC Jaws                 | 15cm   | 1        |
|     |            |                                                   |        |          |

www.ar-instrumed.com

14

General Surgery 110-254 5. Pediatric Laparotomy Set Contains 52 pieces of 30 instruments

| No. | Code       | Discription                                       | Size   | Quantity |
|-----|------------|---------------------------------------------------|--------|----------|
| 1   | S 04-022   | Adson Dressing Forceps, Serrated                  | 12cm   | 1        |
| 2   | S 04-122   | Adson Tissue Forceps, 1 x 2 Teeth                 | 12cm   | 1        |
| 3   | S 05-085   | Halsted Mosquito Forceps, Straight                | 12.5cm | 2        |
| 4   | S 05-087   | Halsted Mosquito Forceps, Curved                  | 12.5cm | 2        |
| 5   | S 05-120   | Kelly Forceps, Curved                             | 14cm   | 1        |
| 6   | S 05-133   | Crile-Rankin Forceps, Curved                      | 16cm   | 1        |
| 7   | S 05-258   | Germini Fprceps, Full Curved, Delicate            | 13cm   | 2        |
| 8   | S 05-345   | Backhaus Towel Clamp                              | 8cm    | 8        |
| 9   | S 07-067-1 | Senn Miller Hooklet, Sharp, 7 x 8.5mm             | 16cm   | 2        |
| 10  | S 07-335   | Jansen Retractor, Sharp                           | 10cm   | 1        |
| 11  | S 07-345   | Weitlaner Retractor, Blunt, 2 x 3 Teeth           | 10.5cm | 1        |
| 12  | S 06-023   | Foerster Sponge Forceps, Straight, Serrated       | 25cm   | 1        |
| 13  | S 02-084   | Metazenbaum Scissor, Curved, Blunt/ Blunt         | 14.5cm | 1        |
| 14  | S 02-138   | Joseph Operating Scissors, Straight               | 14cm   | 1        |
| 15  | S 02-145   | Kilner Scissors                                   | 13cm   | 1        |
| 16  | S 03-079   | Iris Scissors, Straight                           | 11.5cm | 1        |
| 17  | S 03-080   | Irish Scissors, Curved                            | 11.5cm | 1        |
| 18  | S 09-054   | Frazier Ferguson Suction Tube, 3mm / Silver Plate | 12cm   | 1        |
| 19  | S 25-202   | Joseph Skin Hook, Single Prong, Sharp             | 15cm   | 2        |
| 20  | S 25-219   | Joseph Skin Hook, Double Prong 5mm, Sharp         | 16cm   | 2        |
| 21  | S 19-002   | Allis Tissue Forceps, 4 x 5 Teeth                 | 15cm   | 2        |
| 22  | S 04-141   | Adson-Brown Tissue Forceps, 7 x 7 Teeth           | 12cm   | 1        |
| 23  | S 11-049   | Webster Needle Holder, TC Jaws, Smooth            | 13cm   | 1        |
| 24  | S 11-050   | Crile Wood Needle Holder, TC Jaws                 | 15cm   | 1        |
| 25  | S 07-309   | Farabeuf Retractor, Set Of 2                      | 12cm   | 1        |
| 26  | S 07-279   | Deaver Retractor, 25cm                            | 30cm   | 1        |
| 27  | S 07-212   | Richardson Retractor, Blade, 52 x 22mm            | 24cm   | 1        |
| 28  | S 07-446   | Balfour-Baby Retractor, Centrer blades 24 x 20mm  |        | 1        |
| 29  | S 07-491   | Ribbon Retractor, Flexible, 30mm                  | 33cm   | 1        |
| 30  | S 19-002   | Allis Tissue Forceps, 4 x 5 Teeth                 | 15cm   | 1        |