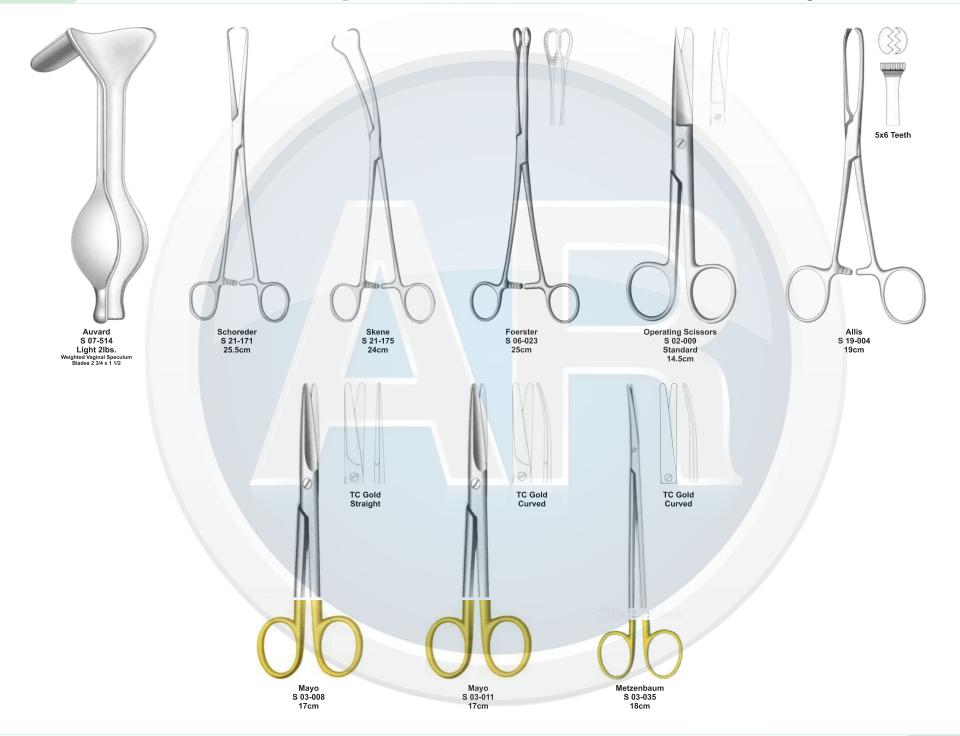

#### General Surgery 110-248 2. Minor Basic Instruments Set

Contains 40 pieces of 22 instruments

| No. | Code       | Discription                                                | Size   | Quantity |
|-----|------------|------------------------------------------------------------|--------|----------|
| 1   | S 09-037   | Yankauer Suction Tubr                                      | 27cm   | 1        |
| 2   | S 01-030   | Standard Scalpel Handle, Solid, Straight                   | No. 3  | 1        |
| 3   | S 04-004   | Dressing Forceps, Stander                                  | 14.5cm | 1        |
| 4   | S 05-085   | Halsted Mosquito Forceps, Straight                         | 12.5cm | 1        |
| 5   | S 05-087   | Halsted Mosquito Forceps, Curved                           | 12.5cm | 1        |
| 6   | S 05-120   | Kelly Forceps, Curved                                      | 14cm   | 1        |
| 7   | S 05-368   | Schindt Tonsil Forceps, Slight, Curved                     | 19cm   | 1        |
| 8   | S 05-347   | Backhaus Towel Clamp                                       | 13cm   | 1        |
| 9   | S 07-067-1 | Senn Miller, 7 x 8.5mm, Sharp                              | 16cm   | 1        |
| 10  | S 07-115   | Volkman Retractor, 3 Pronges, Blunt                        | 21.5cm | 1        |
| 11  | S 06-023   | Forester Sponge Forceps, Straight, Serrated                | 25cm   | 1        |
| 12  | S 02-009   | Standard Operating Scissors, Staight, Sharp/ Blunt         | 14.5cm | 1        |
| 13  | S 08-022   | Probe with Eye                                             | 14cm   | 1        |
| 14  | S 08-031   | Bustterfly Grooved Director With Probe Tip and Toungue Tie | 14cm   | 1        |
| 15  | S 09-054   | Frazier Ferguson Suction Tube 9 Fr. (3mm), Sliver plate    | 12cm   | 1        |
| 16  | S 19-002   | Allis Tissue Forceps, 4 x 5Teeth                           | 15cm   | 2        |
| 17  | S 03-007   | Mayo Dissectiong Scissors, Streaight, TC Blades            | 14.5cm | 2        |
| 18  | S 03-010   | Mayo Dissectiong Scissors, Curved, TC Blades               | 14.5cm | 2        |
| 19  | S 03-035   | Metzenbaum Scissors, Curved, TC Blades                     | 18cm   | 2        |
| 20  | S 11-050   | Crile Wood Needle Holder, TC Jaws                          | 15cm   | 2        |
| 21  | S 11-055   | Mayo-Hegar, Needle Holder, TC Jaws                         | 16cm   | 2        |
| 22  | S 11-056   | Mayo-Hegar, Needle Holder, TC Jaws                         | 18cm   | 2        |
|     |            |                                                            |        |          |

#### Minor Basic Instruments Set

General Surgery 110-252

**3. Plastic Set** Contains 38 pieces of 24 instruments

| No. | Code       | Discription                                       | Size   | Quantity |
|-----|------------|---------------------------------------------------|--------|----------|
| 1   | S 04-022   | Adson Dressing Forceps, Serrated                  | 12cm   | 1        |
| 2   | S 04-122   | Adson Tissue Forceps, 1 x 2 Teeth                 | 12cm   | 1        |
| 3   | S 05-085   | Halsted Mosquito Forceps, Straight                | 12.5cm | 2        |
| 4   | S 05-087   | Halsted Mosquito Forceps, Curved                  | 12.5cm | 2        |
| 5   | S 05-120   | Kelly Forceps, Curved                             | 14cm   | 1        |
| 6   | S 05-133   | Crile-Rankin Forceps, Curved                      | 16cm   | 1        |
| 7   | S 05-258   | Germini Fprceps, Full Curved, Delicate            | 13cm   | 2        |
| 8   | S 05-345   | Backhaus Towel Clamp                              | 8cm    | 8        |
| 9   | S 07-067-1 | Senn Miller Hooklet, Sharp, 7 x 8.5mm             | 16cm   | 2        |
| 10  | S 07-335   | Jansen Retractor, Sharp                           | 10cm   | 1        |
| 11  | S 07-345   | Weitlaner Retractor, Blunt, 2 x 3 Teeth           | 10.5cm | 1        |
| 12  | S 06-023   | Foerster Sponge Forceps, Straight, Serrated       | 25cm   | 1        |
| 13  | S 02-084   | Metazenbaum Scissor, Curved, Blunt/ Blunt         | 14.5cm | 1        |
| 14  | S 02-138   | Joseph Operating Scissors, Straight               | 14cm   | 1        |
| 15  | S 02-145   | Kilner Scissors                                   | 13cm   | 1        |
| 16  | S 03-079   | Iris Scissors, Straight                           | 11.5cm | 1        |
| 17  | S 03-080   | Irish Scissors, Curved                            | 11.5cm | 1        |
| 18  | S 09-054   | Frazier Ferguson Suction Tube, 3mm./ Silver Plate | 12cm   | 1        |
| 19  | S 25-202   | Joseph Skin Hook, Single Prong, Sharp             | 15cm   | 2        |
| 20  | S 25-219   | Joseph Skin Hook, Double Prong 5mm, Sharp         | 16cm   | 2        |
| 21  | S 19-002   | Allis Tissue Forceps, 4 x 5 Teeth                 | 15cm   | 2        |
| 22  | S 04-141   | Adson-Brown Tissue Forceps, 7 x 7 Teeth           | 12cm   | 1        |
| 23  | S 11-049   | Webster Needle Holder, TC Jaws, Smooth            | 13cm   | 1        |
| 24  | S 11-050   | Crile Wood Needle Holder, TC Jaws                 | 15cm   | 1        |
|     |            |                                                   |        |          |