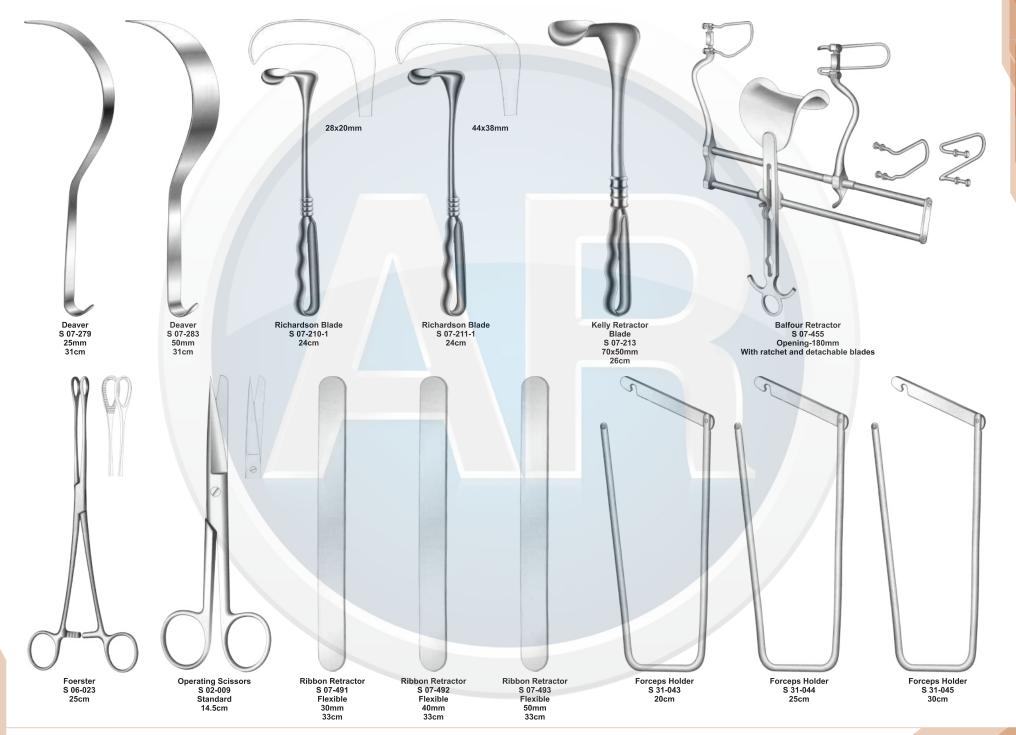

# Beta health

| No. | Code       | Discription                                                                              | Size   | Quantity | General Surgery                       |
|-----|------------|------------------------------------------------------------------------------------------|--------|----------|---------------------------------------|
| 1   | S-09-037   | Yankauer Suction Tube                                                                    | 27cm   | 1        | 110-251                               |
|     | S-09-041   | Poole Suction Tube, Straight, Diameter 10mm / Fr.30                                      |        |          |                                       |
| 2   |            | Scalpel Handle, Solid, Straight                                                          | 22cm   | 1        | 1. Basic Laparotomy Set               |
| 3   | S-01-044   | Scalpel Handle, Solid, Straight                                                          | No. 3  | 2        | Contains 109 pieces of 56 instruments |
| 4   | S-01-045   |                                                                                          | No. 4  | 2        |                                       |
| 5   | S-01-035   | Scalpel Handle, Solid, Straight                                                          | No. 7  | 1        |                                       |
| 6   | S-04-004   | Dressing Forceps, Standard                                                               | 14.5cm | 1        |                                       |
| 7   | S 04-089   | Tissue Forceps, 1 x2 Teeth                                                               | 14.5cm | 1        |                                       |
| 8   | S 04-022   | Adson Dressing Forecps, Serrated                                                         | 12cm   | 1        |                                       |
| 9   | S 04-122   | Adson Tissue Forceps, 1 x 2 Teeth                                                        | 12cm   | 1        |                                       |
| 10  | S 04-036   | Cushing Dressing Forceps, Serrated, Straight                                             | 17.5cm | 1        |                                       |
| 11  | S 04-261   | Cushing Tissue Forceps, 1 x 2 Teeth, Straight                                            | 17cm   | 1        |                                       |
| 12  | S 04-155   | Russ- Modell Dissecting Forceps                                                          | 20cm   | 1        |                                       |
| 13  | S 05-085   | Halsted Mosquito Forceps, Straight                                                       | 12.5cm | 6        |                                       |
| 14  | S 05-087   | Halsted Mosquito Forceps, Curved                                                         | 12.5cm | 6        |                                       |
| 15  | S 05-119   | Kelly Forceps, Straight                                                                  | 14cm   | 6        |                                       |
| 16  | S 05-120   | Kelly Forceps, Curved                                                                    | 14cm   | 12       |                                       |
| 17  | S 05-189   | Rochester-Pean Forceps, Curved                                                           | 16cm   | 6        |                                       |
| 18  | S 05-191   | Rochester-Pean Forceps, Curved                                                           | 20cm   | 2        |                                       |
| 19  | S 05-197   | Rochester-Ochsner Forceps, Straight, 1 x 2 Teeth                                         | 16cm   | 4        |                                       |
| 20  | S 05-217   | Baby Mixter Forceps, Full Curved                                                         | 18cm   | 1        |                                       |
| 21  | S 05-277   | Mixter Forceps                                                                           | 23cm   | 1        |                                       |
| 22  | S 05-274   | Mixter Forceps, Full Curved                                                              | 18cm   | 1        |                                       |
| 23  | S 05-285   | Lahey Gall Duct Forceps                                                                  | 19cm   | 2        |                                       |
| 24  | S 05-140   | Schnidt Tonsil Forceps, Slight Curved                                                    | 19cm   | 4        |                                       |
| 25  | S 05-347   | Backhaus Towel Clamp Forceps                                                             | 13cm   | 8        |                                       |
| 26  | S 07-317   | Parker-Langenbeck Retractor, Set of 2                                                    | 21cm   | 1        |                                       |
| 20  | S 07-318   | Goelet Retractor, 40 x 40mm, 30 x 30mm                                                   | 19cm   | 2        |                                       |
| 28  | S 07-279   | Deaver Retractor, 25mm                                                                   | 30cm   | 1        |                                       |
| 20  | S 07-283   | Deaver Retractor, 50mm                                                                   | 30cm   | 1        |                                       |
| 30  | S 07-205   | Richardson Retractor, Blade, 28 x 20mm                                                   |        | 1        |                                       |
| 30  |            | Richardson Retractor, Blade, 44 x 38mm                                                   | 24cm   |          |                                       |
|     | S 07-211-1 |                                                                                          | 24cm   | 1        |                                       |
| 32  | S 07-213   | Kelly ReTractor, Blade, 65 x 50mm<br>Balfour Retractor With Inerchangeable, Blades 180mm | 26cm   | 1        |                                       |
| 33  | S 07-447   |                                                                                          | 05     | 1        |                                       |
| 34  | S 06-023   | Foerster Sponge Forceps, Straight, Serrated                                              | 25cm   | 1        |                                       |
| 35  | S 02-009   | Operating Scissors, Straight, Sharp/Blunt                                                | 14.5cm | 1        |                                       |
| 36  | S 07-491   | Ribbon Retractor, Flexible, 30mm                                                         | 33cm   | 1        |                                       |
| 37  | S 07-492   | Ribbon Retractor, Flexible, 40mm                                                         | 33cm   | 1        |                                       |
| 38  | S 07-493   | Ribbon Retractor, Flexible, 50mm                                                         | 33cm   | 1        |                                       |
| 39  | S 31-043   | Forceps Holder                                                                           | 20cm   | 1        |                                       |
| 40  | S 31-044   | Forceps Holder                                                                           | 25cm   | 1        |                                       |
| 41  | S 31-045   | Forceps Holder                                                                           | 30cm   | 1        |                                       |
| 42  | S 15-115   | DeBakery Tissue Forceps                                                                  | 20cm   | 1        |                                       |
| 43  | S 19-025   | Babcock Tissue Forceps, Straight                                                         | 16cm   | 1        |                                       |
| 44  | S 19-024   | Babcock Tissue Forceps, Straight                                                         | 24cm   | 2        |                                       |
| 45  | S 19-002   | Allis Tissue Forceps, 4 x 5 Teeth                                                        | 15cm   | 2        |                                       |
| 46  | S 19-005   | Allis Tissue Forceps, 5 x 6 Teeth                                                        | 25cm   | 2        |                                       |
| 47  | S 03-008   | Mayo Operating Scissors, Straight, TC Blades                                             | 17cm   | 2        |                                       |
| 48  | S 03-011   | Mayo Operating Scissors, Curved, TC Blades                                               | 17cm   | 1        |                                       |
| 49  | S 03-031   | Metzenbaum Scissors, Straight, TC Blades                                                 | 23cm   | 1        |                                       |
| 50  | S 03-035   | Metzenbaum Scissors, Curved, TC Blades                                                   | 18cm   | 1        |                                       |
| 51  | S 03-037   | Metzenbaum Scissors, Curved, TC Blades                                                   | 23cm   | 1        |                                       |
| 52  | S 11-055   | Mayo-Hegar, Needle Holder, TC Jaws                                                       | 16cm   | 1        |                                       |
| 53  | S 11-056   | Mayo-Hegar, Needle Holder, TC Jaws                                                       | 18cm   | 1        |                                       |
| 54  | S 11-057   | Mayo-Hegar, Needle Holder, TC Jaws                                                       | 20cm   | 1        |                                       |
| 55  | S 11-062   | Mayo-Hegar, Needle Holder, TC Jaws                                                       | 26cm   | 1        |                                       |
| 56  | S 31-053   | Stainless Steel Ruler                                                                    | 15cm   | 1        |                                       |
|     |            |                                                                                          |        |          |                                       |

#### **Basic Laparotomy Set**

www.ar-instrumed.com

#### **Basic Laparotomy Set**

### **Basic Laparotomy Set**

www.ar-instrumed.com