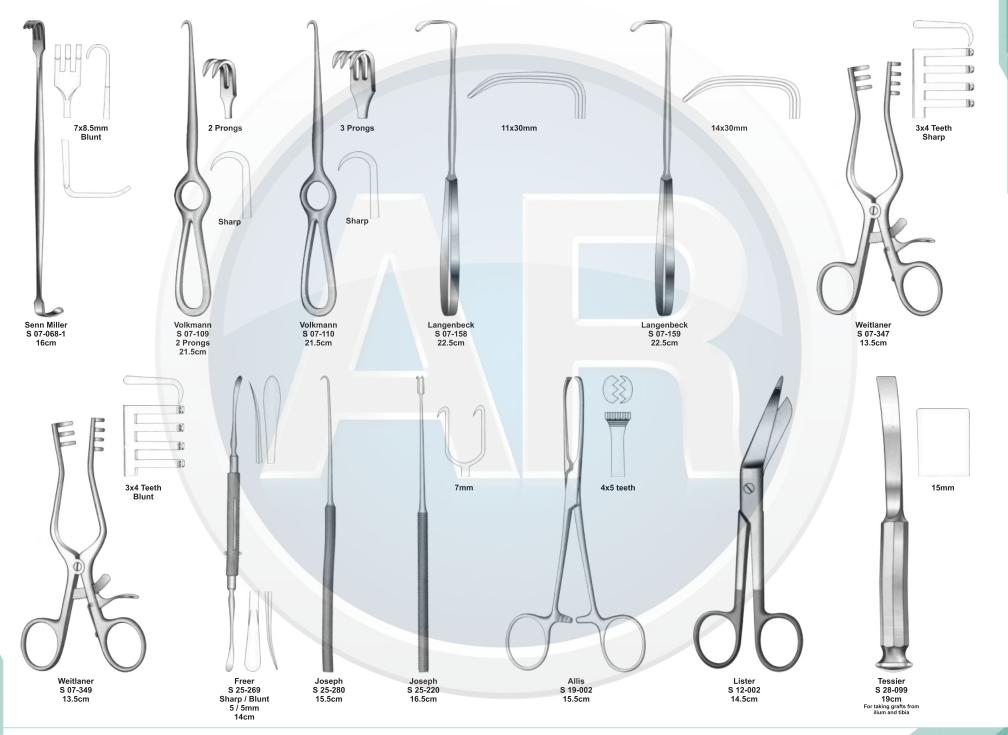

# Beta health

| No. | Code       | Discription                                                                              | Size   | Quantity | General Surgery                       |
|-----|------------|------------------------------------------------------------------------------------------|--------|----------|---------------------------------------|
| 1   | S-09-037   | Yankauer Suction Tube                                                                    | 27cm   | 1        | 110-251                               |
|     | S-09-041   | Poole Suction Tube, Straight, Diameter 10mm / Fr.30                                      |        |          |                                       |
| 2   |            | Scalpel Handle, Solid, Straight                                                          | 22cm   | 1        | 1. Basic Laparotomy Set               |
| 3   | S-01-044   | Scalpel Handle, Solid, Straight                                                          | No. 3  | 2        | Contains 109 pieces of 56 instruments |
| 4   | S-01-045   |                                                                                          | No. 4  | 2        |                                       |
| 5   | S-01-035   | Scalpel Handle, Solid, Straight                                                          | No. 7  | 1        |                                       |
| 6   | S-04-004   | Dressing Forceps, Standard                                                               | 14.5cm | 1        |                                       |
| 7   | S 04-089   | Tissue Forceps, 1 x2 Teeth                                                               | 14.5cm | 1        |                                       |
| 8   | S 04-022   | Adson Dressing Forecps, Serrated                                                         | 12cm   | 1        |                                       |
| 9   | S 04-122   | Adson Tissue Forceps, 1 x 2 Teeth                                                        | 12cm   | 1        |                                       |
| 10  | S 04-036   | Cushing Dressing Forceps, Serrated, Straight                                             | 17.5cm | 1        |                                       |
| 11  | S 04-261   | Cushing Tissue Forceps, 1 x 2 Teeth, Straight                                            | 17cm   | 1        |                                       |
| 12  | S 04-155   | Russ- Modell Dissecting Forceps                                                          | 20cm   | 1        |                                       |
| 13  | S 05-085   | Halsted Mosquito Forceps, Straight                                                       | 12.5cm | 6        |                                       |
| 14  | S 05-087   | Halsted Mosquito Forceps, Curved                                                         | 12.5cm | 6        |                                       |
| 15  | S 05-119   | Kelly Forceps, Straight                                                                  | 14cm   | 6        |                                       |
| 16  | S 05-120   | Kelly Forceps, Curved                                                                    | 14cm   | 12       |                                       |
| 17  | S 05-189   | Rochester-Pean Forceps, Curved                                                           | 16cm   | 6        |                                       |
| 18  | S 05-191   | Rochester-Pean Forceps, Curved                                                           | 20cm   | 2        |                                       |
| 19  | S 05-197   | Rochester-Ochsner Forceps, Straight, 1 x 2 Teeth                                         | 16cm   | 4        |                                       |
| 20  | S 05-217   | Baby Mixter Forceps, Full Curved                                                         | 18cm   | 1        |                                       |
| 21  | S 05-277   | Mixter Forceps                                                                           | 23cm   | 1        |                                       |
| 22  | S 05-274   | Mixter Forceps, Full Curved                                                              | 18cm   | 1        |                                       |
| 23  | S 05-285   | Lahey Gall Duct Forceps                                                                  | 19cm   | 2        |                                       |
| 24  | S 05-140   | Schnidt Tonsil Forceps, Slight Curved                                                    | 19cm   | 4        |                                       |
| 25  | S 05-347   | Backhaus Towel Clamp Forceps                                                             | 13cm   | 8        |                                       |
| 26  | S 07-317   | Parker-Langenbeck Retractor, Set of 2                                                    | 21cm   | 1        |                                       |
| 20  | S 07-318   | Goelet Retractor, 40 x 40mm, 30 x 30mm                                                   | 19cm   | 2        |                                       |
| 28  | S 07-279   | Deaver Retractor, 25mm                                                                   | 30cm   | 1        |                                       |
| 20  | S 07-283   | Deaver Retractor, 50mm                                                                   | 30cm   | 1        |                                       |
| 30  | S 07-205   | Richardson Retractor, Blade, 28 x 20mm                                                   |        | 1        |                                       |
| 30  |            | Richardson Retractor, Blade, 44 x 38mm                                                   | 24cm   |          |                                       |
|     | S 07-211-1 |                                                                                          | 24cm   | 1        |                                       |
| 32  | S 07-213   | Kelly ReTractor, Blade, 65 x 50mm<br>Balfour Retractor With Inerchangeable, Blades 180mm | 26cm   | 1        |                                       |
| 33  | S 07-447   |                                                                                          | 05     | 1        |                                       |
| 34  | S 06-023   | Foerster Sponge Forceps, Straight, Serrated                                              | 25cm   | 1        |                                       |
| 35  | S 02-009   | Operating Scissors, Straight, Sharp/Blunt                                                | 14.5cm | 1        |                                       |
| 36  | S 07-491   | Ribbon Retractor, Flexible, 30mm                                                         | 33cm   | 1        |                                       |
| 37  | S 07-492   | Ribbon Retractor, Flexible, 40mm                                                         | 33cm   | 1        |                                       |
| 38  | S 07-493   | Ribbon Retractor, Flexible, 50mm                                                         | 33cm   | 1        |                                       |
| 39  | S 31-043   | Forceps Holder                                                                           | 20cm   | 1        |                                       |
| 40  | S 31-044   | Forceps Holder                                                                           | 25cm   | 1        |                                       |
| 41  | S 31-045   | Forceps Holder                                                                           | 30cm   | 1        |                                       |
| 42  | S 15-115   | DeBakery Tissue Forceps                                                                  | 20cm   | 1        |                                       |
| 43  | S 19-025   | Babcock Tissue Forceps, Straight                                                         | 16cm   | 1        |                                       |
| 44  | S 19-024   | Babcock Tissue Forceps, Straight                                                         | 24cm   | 2        |                                       |
| 45  | S 19-002   | Allis Tissue Forceps, 4 x 5 Teeth                                                        | 15cm   | 2        |                                       |
| 46  | S 19-005   | Allis Tissue Forceps, 5 x 6 Teeth                                                        | 25cm   | 2        |                                       |
| 47  | S 03-008   | Mayo Operating Scissors, Straight, TC Blades                                             | 17cm   | 2        |                                       |
| 48  | S 03-011   | Mayo Operating Scissors, Curved, TC Blades                                               | 17cm   | 1        |                                       |
| 49  | S 03-031   | Metzenbaum Scissors, Straight, TC Blades                                                 | 23cm   | 1        |                                       |
| 50  | S 03-035   | Metzenbaum Scissors, Curved, TC Blades                                                   | 18cm   | 1        |                                       |
| 51  | S 03-037   | Metzenbaum Scissors, Curved, TC Blades                                                   | 23cm   | 1        |                                       |
| 52  | S 11-055   | Mayo-Hegar, Needle Holder, TC Jaws                                                       | 16cm   | 1        |                                       |
| 53  | S 11-056   | Mayo-Hegar, Needle Holder, TC Jaws                                                       | 18cm   | 1        |                                       |
| 54  | S 11-057   | Mayo-Hegar, Needle Holder, TC Jaws                                                       | 20cm   | 1        |                                       |
| 55  | S 11-062   | Mayo-Hegar, Needle Holder, TC Jaws                                                       | 26cm   | 1        |                                       |
| 56  | S 31-053   | Stainless Steel Ruler                                                                    | 15cm   | 1        |                                       |
|     |            |                                                                                          |        |          |                                       |