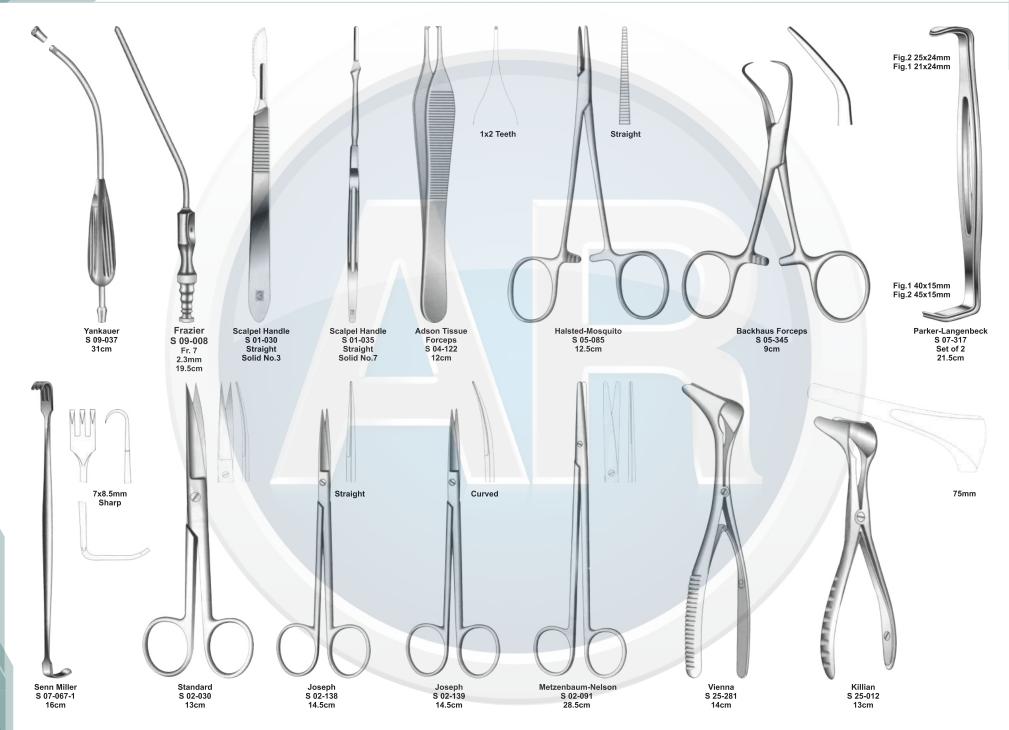

# Beta health

| No. | Code       | Discription                                                                              | Size   | Quantity | General Surgery                       |
|-----|------------|------------------------------------------------------------------------------------------|--------|----------|---------------------------------------|
| 1   | S-09-037   | Yankauer Suction Tube                                                                    | 27cm   | 1        | 110-251                               |
|     | S-09-041   | Poole Suction Tube, Straight, Diameter 10mm / Fr.30                                      |        |          |                                       |
| 2   |            | Scalpel Handle, Solid, Straight                                                          | 22cm   | 1        | 1. Basic Laparotomy Set               |
| 3   | S-01-044   | Scalpel Handle, Solid, Straight                                                          | No. 3  | 2        | Contains 109 pieces of 56 instruments |
| 4   | S-01-045   |                                                                                          | No. 4  | 2        |                                       |
| 5   | S-01-035   | Scalpel Handle, Solid, Straight                                                          | No. 7  | 1        |                                       |
| 6   | S-04-004   | Dressing Forceps, Standard                                                               | 14.5cm | 1        |                                       |
| 7   | S 04-089   | Tissue Forceps, 1 x2 Teeth                                                               | 14.5cm | 1        |                                       |
| 8   | S 04-022   | Adson Dressing Forecps, Serrated                                                         | 12cm   | 1        |                                       |
| 9   | S 04-122   | Adson Tissue Forceps, 1 x 2 Teeth                                                        | 12cm   | 1        |                                       |
| 10  | S 04-036   | Cushing Dressing Forceps, Serrated, Straight                                             | 17.5cm | 1        |                                       |
| 11  | S 04-261   | Cushing Tissue Forceps, 1 x 2 Teeth, Straight                                            | 17cm   | 1        |                                       |
| 12  | S 04-155   | Russ- Modell Dissecting Forceps                                                          | 20cm   | 1        |                                       |
| 13  | S 05-085   | Halsted Mosquito Forceps, Straight                                                       | 12.5cm | 6        |                                       |
| 14  | S 05-087   | Halsted Mosquito Forceps, Curved                                                         | 12.5cm | 6        |                                       |
| 15  | S 05-119   | Kelly Forceps, Straight                                                                  | 14cm   | 6        |                                       |
| 16  | S 05-120   | Kelly Forceps, Curved                                                                    | 14cm   | 12       |                                       |
| 17  | S 05-189   | Rochester-Pean Forceps, Curved                                                           | 16cm   | 6        |                                       |
| 18  | S 05-191   | Rochester-Pean Forceps, Curved                                                           | 20cm   | 2        |                                       |
| 19  | S 05-197   | Rochester-Ochsner Forceps, Straight, 1 x 2 Teeth                                         | 16cm   | 4        |                                       |
| 20  | S 05-217   | Baby Mixter Forceps, Full Curved                                                         | 18cm   | 1        |                                       |
| 21  | S 05-277   | Mixter Forceps                                                                           | 23cm   | 1        |                                       |
| 22  | S 05-274   | Mixter Forceps, Full Curved                                                              | 18cm   | 1        |                                       |
| 23  | S 05-285   | Lahey Gall Duct Forceps                                                                  | 19cm   | 2        |                                       |
| 24  | S 05-140   | Schnidt Tonsil Forceps, Slight Curved                                                    | 19cm   | 4        |                                       |
| 25  | S 05-347   | Backhaus Towel Clamp Forceps                                                             | 13cm   | 8        |                                       |
| 26  | S 07-317   | Parker-Langenbeck Retractor, Set of 2                                                    | 21cm   | 1        |                                       |
| 20  | S 07-318   | Goelet Retractor, 40 x 40mm, 30 x 30mm                                                   | 19cm   | 2        |                                       |
| 28  | S 07-279   | Deaver Retractor, 25mm                                                                   | 30cm   | 1        |                                       |
| 20  | S 07-283   | Deaver Retractor, 50mm                                                                   | 30cm   | 1        |                                       |
| 30  | S 07-205   | Richardson Retractor, Blade, 28 x 20mm                                                   |        | 1        |                                       |
| 30  |            | Richardson Retractor, Blade, 44 x 38mm                                                   | 24cm   |          |                                       |
|     | S 07-211-1 |                                                                                          | 24cm   | 1        |                                       |
| 32  | S 07-213   | Kelly ReTractor, Blade, 65 x 50mm<br>Balfour Retractor With Inerchangeable, Blades 180mm | 26cm   | 1        |                                       |
| 33  | S 07-447   |                                                                                          | 05     | 1        |                                       |
| 34  | S 06-023   | Foerster Sponge Forceps, Straight, Serrated                                              | 25cm   | 1        |                                       |
| 35  | S 02-009   | Operating Scissors, Straight, Sharp/Blunt                                                | 14.5cm | 1        |                                       |
| 36  | S 07-491   | Ribbon Retractor, Flexible, 30mm                                                         | 33cm   | 1        |                                       |
| 37  | S 07-492   | Ribbon Retractor, Flexible, 40mm                                                         | 33cm   | 1        |                                       |
| 38  | S 07-493   | Ribbon Retractor, Flexible, 50mm                                                         | 33cm   | 1        |                                       |
| 39  | S 31-043   | Forceps Holder                                                                           | 20cm   | 1        |                                       |
| 40  | S 31-044   | Forceps Holder                                                                           | 25cm   | 1        |                                       |
| 41  | S 31-045   | Forceps Holder                                                                           | 30cm   | 1        |                                       |
| 42  | S 15-115   | DeBakery Tissue Forceps                                                                  | 20cm   | 1        |                                       |
| 43  | S 19-025   | Babcock Tissue Forceps, Straight                                                         | 16cm   | 1        |                                       |
| 44  | S 19-024   | Babcock Tissue Forceps, Straight                                                         | 24cm   | 2        |                                       |
| 45  | S 19-002   | Allis Tissue Forceps, 4 x 5 Teeth                                                        | 15cm   | 2        |                                       |
| 46  | S 19-005   | Allis Tissue Forceps, 5 x 6 Teeth                                                        | 25cm   | 2        |                                       |
| 47  | S 03-008   | Mayo Operating Scissors, Straight, TC Blades                                             | 17cm   | 2        |                                       |
| 48  | S 03-011   | Mayo Operating Scissors, Curved, TC Blades                                               | 17cm   | 1        |                                       |
| 49  | S 03-031   | Metzenbaum Scissors, Straight, TC Blades                                                 | 23cm   | 1        |                                       |
| 50  | S 03-035   | Metzenbaum Scissors, Curved, TC Blades                                                   | 18cm   | 1        |                                       |
| 51  | S 03-037   | Metzenbaum Scissors, Curved, TC Blades                                                   | 23cm   | 1        |                                       |
| 52  | S 11-055   | Mayo-Hegar, Needle Holder, TC Jaws                                                       | 16cm   | 1        |                                       |
| 53  | S 11-056   | Mayo-Hegar, Needle Holder, TC Jaws                                                       | 18cm   | 1        |                                       |
| 54  | S 11-057   | Mayo-Hegar, Needle Holder, TC Jaws                                                       | 20cm   | 1        |                                       |
| 55  | S 11-062   | Mayo-Hegar, Needle Holder, TC Jaws                                                       | 26cm   | 1        |                                       |
| 56  | S 31-053   | Stainless Steel Ruler                                                                    | 15cm   | 1        |                                       |
|     |            |                                                                                          |        |          |                                       |

#### General Surgery 110-248 2. Minor Basic Instruments Set

Contains 40 pieces of 22 instruments

| No. | Code       | Discription                                                | Size   | Quantity |
|-----|------------|------------------------------------------------------------|--------|----------|
| 1   | S 09-037   | Yankauer Suction Tubr                                      | 27cm   | 1        |
| 2   | S 01-030   | Standard Scalpel Handle, Solid, Straight                   | No. 3  | 1        |
| 3   | S 04-004   | Dressing Forceps, Stander                                  | 14.5cm | 1        |
| 4   | S 05-085   | Halsted Mosquito Forceps, Straight                         | 12.5cm | 1        |
| 5   | S 05-087   | Halsted Mosquito Forceps, Curved                           | 12.5cm | 1        |
| 6   | S 05-120   | Kelly Forceps, Curved                                      | 14cm   | 1        |
| 7   | S 05-368   | Schindt Tonsil Forceps, Slight, Curved                     | 19cm   | 1        |
| 8   | S 05-347   | Backhaus Towel Clamp                                       | 13cm   | 1        |
| 9   | S 07-067-1 | Senn Miller, 7 x 8.5mm, Sharp                              | 16cm   | 1        |
| 10  | S 07-115   | Volkman Retractor, 3 Pronges, Blunt                        | 21.5cm | 1        |
| 11  | S 06-023   | Forester Sponge Forceps, Straight, Serrated                | 25cm   | 1        |
| 12  | S 02-009   | Standard Operating Scissors, Staight, Sharp/ Blunt         | 14.5cm | 1        |
| 13  | S 08-022   | Probe with Eye                                             | 14cm   | 1        |
| 14  | S 08-031   | Bustterfly Grooved Director With Probe Tip and Toungue Tie | 14cm   | 1        |
| 15  | S 09-054   | Frazier Ferguson Suction Tube 9 Fr. (3mm), Sliver plate    | 12cm   | 1        |
| 16  | S 19-002   | Allis Tissue Forceps, 4 x 5Teeth                           | 15cm   | 2        |
| 17  | S 03-007   | Mayo Dissectiong Scissors, Streaight, TC Blades            | 14.5cm | 2        |
| 18  | S 03-010   | Mayo Dissectiong Scissors, Curved, TC Blades               | 14.5cm | 2        |
| 19  | S 03-035   | Metzenbaum Scissors, Curved, TC Blades                     | 18cm   | 2        |
| 20  | S 11-050   | Crile Wood Needle Holder, TC Jaws                          | 15cm   | 2        |
| 21  | S 11-055   | Mayo-Hegar, Needle Holder, TC Jaws                         | 16cm   | 2        |
| 22  | S 11-056   | Mayo-Hegar, Needle Holder, TC Jaws                         | 18cm   | 2        |
|     |            |                                                            |        |          |