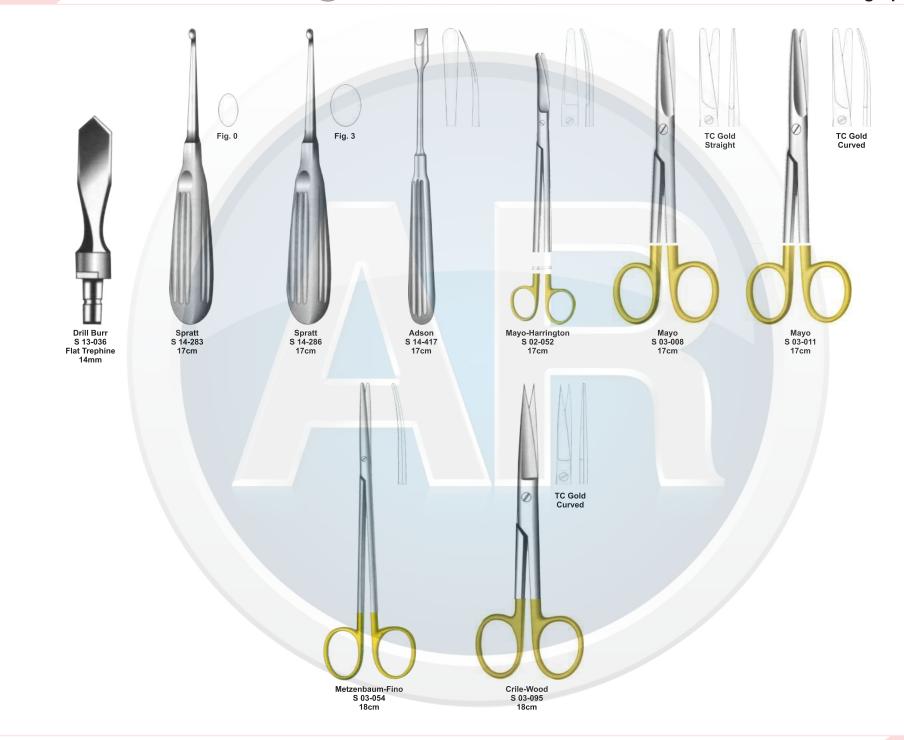

# Beta health

| No. | Code       | Discription                                                                              | Size   | Quantity | General Surgery                       |
|-----|------------|------------------------------------------------------------------------------------------|--------|----------|---------------------------------------|
| 1   | S-09-037   | Yankauer Suction Tube                                                                    | 27cm   | 1        | 110-251                               |
|     | S-09-041   | Poole Suction Tube, Straight, Diameter 10mm / Fr.30                                      |        |          |                                       |
| 2   |            | Scalpel Handle, Solid, Straight                                                          | 22cm   | 1        | 1. Basic Laparotomy Set               |
| 3   | S-01-044   | Scalpel Handle, Solid, Straight                                                          | No. 3  | 2        | Contains 109 pieces of 56 instruments |
| 4   | S-01-045   |                                                                                          | No. 4  | 2        |                                       |
| 5   | S-01-035   | Scalpel Handle, Solid, Straight                                                          | No. 7  | 1        |                                       |
| 6   | S-04-004   | Dressing Forceps, Standard                                                               | 14.5cm | 1        |                                       |
| 7   | S 04-089   | Tissue Forceps, 1 x2 Teeth                                                               | 14.5cm | 1        |                                       |
| 8   | S 04-022   | Adson Dressing Forecps, Serrated                                                         | 12cm   | 1        |                                       |
| 9   | S 04-122   | Adson Tissue Forceps, 1 x 2 Teeth                                                        | 12cm   | 1        |                                       |
| 10  | S 04-036   | Cushing Dressing Forceps, Serrated, Straight                                             | 17.5cm | 1        |                                       |
| 11  | S 04-261   | Cushing Tissue Forceps, 1 x 2 Teeth, Straight                                            | 17cm   | 1        |                                       |
| 12  | S 04-155   | Russ- Modell Dissecting Forceps                                                          | 20cm   | 1        |                                       |
| 13  | S 05-085   | Halsted Mosquito Forceps, Straight                                                       | 12.5cm | 6        |                                       |
| 14  | S 05-087   | Halsted Mosquito Forceps, Curved                                                         | 12.5cm | 6        |                                       |
| 15  | S 05-119   | Kelly Forceps, Straight                                                                  | 14cm   | 6        |                                       |
| 16  | S 05-120   | Kelly Forceps, Curved                                                                    | 14cm   | 12       |                                       |
| 17  | S 05-189   | Rochester-Pean Forceps, Curved                                                           | 16cm   | 6        |                                       |
| 18  | S 05-191   | Rochester-Pean Forceps, Curved                                                           | 20cm   | 2        |                                       |
| 19  | S 05-197   | Rochester-Ochsner Forceps, Straight, 1 x 2 Teeth                                         | 16cm   | 4        |                                       |
| 20  | S 05-217   | Baby Mixter Forceps, Full Curved                                                         | 18cm   | 1        |                                       |
| 21  | S 05-277   | Mixter Forceps                                                                           | 23cm   | 1        |                                       |
| 22  | S 05-274   | Mixter Forceps, Full Curved                                                              | 18cm   | 1        |                                       |
| 23  | S 05-285   | Lahey Gall Duct Forceps                                                                  | 19cm   | 2        |                                       |
| 24  | S 05-140   | Schnidt Tonsil Forceps, Slight Curved                                                    | 19cm   | 4        |                                       |
| 25  | S 05-347   | Backhaus Towel Clamp Forceps                                                             | 13cm   | 8        |                                       |
| 26  | S 07-317   | Parker-Langenbeck Retractor, Set of 2                                                    | 21cm   | 1        |                                       |
| 20  | S 07-318   | Goelet Retractor, 40 x 40mm, 30 x 30mm                                                   | 19cm   | 2        |                                       |
| 28  | S 07-279   | Deaver Retractor, 25mm                                                                   | 30cm   | 1        |                                       |
| 20  | S 07-283   | Deaver Retractor, 50mm                                                                   | 30cm   | 1        |                                       |
| 30  | S 07-205   | Richardson Retractor, Blade, 28 x 20mm                                                   |        | 1        |                                       |
| 30  |            | Richardson Retractor, Blade, 44 x 38mm                                                   | 24cm   |          |                                       |
|     | S 07-211-1 |                                                                                          | 24cm   | 1        |                                       |
| 32  | S 07-213   | Kelly ReTractor, Blade, 65 x 50mm<br>Balfour Retractor With Inerchangeable, Blades 180mm | 26cm   | 1        |                                       |
| 33  | S 07-447   |                                                                                          | 05     | 1        |                                       |
| 34  | S 06-023   | Foerster Sponge Forceps, Straight, Serrated                                              | 25cm   | 1        |                                       |
| 35  | S 02-009   | Operating Scissors, Straight, Sharp/Blunt                                                | 14.5cm | 1        |                                       |
| 36  | S 07-491   | Ribbon Retractor, Flexible, 30mm                                                         | 33cm   | 1        |                                       |
| 37  | S 07-492   | Ribbon Retractor, Flexible, 40mm                                                         | 33cm   | 1        |                                       |
| 38  | S 07-493   | Ribbon Retractor, Flexible, 50mm                                                         | 33cm   | 1        |                                       |
| 39  | S 31-043   | Forceps Holder                                                                           | 20cm   | 1        |                                       |
| 40  | S 31-044   | Forceps Holder                                                                           | 25cm   | 1        |                                       |
| 41  | S 31-045   | Forceps Holder                                                                           | 30cm   | 1        |                                       |
| 42  | S 15-115   | DeBakery Tissue Forceps                                                                  | 20cm   | 1        |                                       |
| 43  | S 19-025   | Babcock Tissue Forceps, Straight                                                         | 16cm   | 1        |                                       |
| 44  | S 19-024   | Babcock Tissue Forceps, Straight                                                         | 24cm   | 2        |                                       |
| 45  | S 19-002   | Allis Tissue Forceps, 4 x 5 Teeth                                                        | 15cm   | 2        |                                       |
| 46  | S 19-005   | Allis Tissue Forceps, 5 x 6 Teeth                                                        | 25cm   | 2        |                                       |
| 47  | S 03-008   | Mayo Operating Scissors, Straight, TC Blades                                             | 17cm   | 2        |                                       |
| 48  | S 03-011   | Mayo Operating Scissors, Curved, TC Blades                                               | 17cm   | 1        |                                       |
| 49  | S 03-031   | Metzenbaum Scissors, Straight, TC Blades                                                 | 23cm   | 1        |                                       |
| 50  | S 03-035   | Metzenbaum Scissors, Curved, TC Blades                                                   | 18cm   | 1        |                                       |
| 51  | S 03-037   | Metzenbaum Scissors, Curved, TC Blades                                                   | 23cm   | 1        |                                       |
| 52  | S 11-055   | Mayo-Hegar, Needle Holder, TC Jaws                                                       | 16cm   | 1        |                                       |
| 53  | S 11-056   | Mayo-Hegar, Needle Holder, TC Jaws                                                       | 18cm   | 1        |                                       |
| 54  | S 11-057   | Mayo-Hegar, Needle Holder, TC Jaws                                                       | 20cm   | 1        |                                       |
| 55  | S 11-062   | Mayo-Hegar, Needle Holder, TC Jaws                                                       | 26cm   | 1        |                                       |
| 56  | S 31-053   | Stainless Steel Ruler                                                                    | 15cm   | 1        |                                       |
|     |            |                                                                                          |        |          |                                       |

#### **Basic Laparotomy Set**

www.ar-instrumed.com

#### **Basic Laparotomy Set**

### **Basic Laparotomy Set**

www.ar-instrumed.com