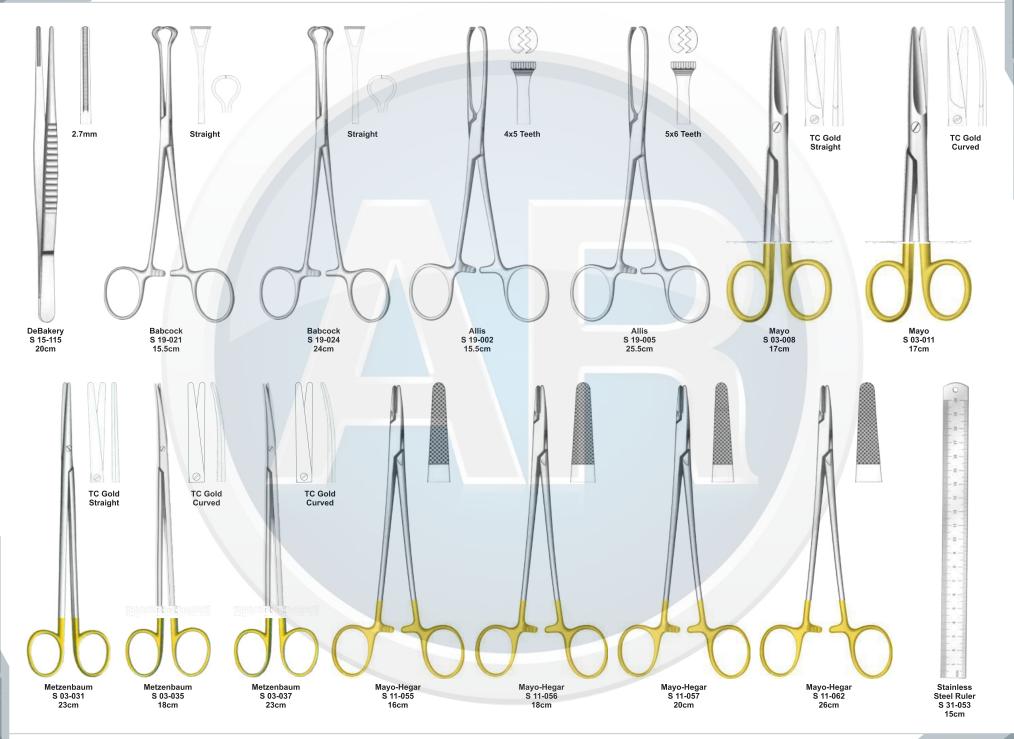

# Beta health

| No. | Code       | Discription                                                                              | Size   | Quantity | General Surgery                       |
|-----|------------|------------------------------------------------------------------------------------------|--------|----------|---------------------------------------|
| 1   | S-09-037   | Yankauer Suction Tube                                                                    | 27cm   | 1        | 110-251                               |
|     | S-09-041   | Poole Suction Tube, Straight, Diameter 10mm / Fr.30                                      |        |          |                                       |
| 2   |            | Scalpel Handle, Solid, Straight                                                          | 22cm   | 1        | 1. Basic Laparotomy Set               |
| 3   | S-01-044   | Scalpel Handle, Solid, Straight                                                          | No. 3  | 2        | Contains 109 pieces of 56 instruments |
| 4   | S-01-045   |                                                                                          | No. 4  | 2        |                                       |
| 5   | S-01-035   | Scalpel Handle, Solid, Straight                                                          | No. 7  | 1        |                                       |
| 6   | S-04-004   | Dressing Forceps, Standard                                                               | 14.5cm | 1        |                                       |
| 7   | S 04-089   | Tissue Forceps, 1 x2 Teeth                                                               | 14.5cm | 1        |                                       |
| 8   | S 04-022   | Adson Dressing Forecps, Serrated                                                         | 12cm   | 1        |                                       |
| 9   | S 04-122   | Adson Tissue Forceps, 1 x 2 Teeth                                                        | 12cm   | 1        |                                       |
| 10  | S 04-036   | Cushing Dressing Forceps, Serrated, Straight                                             | 17.5cm | 1        |                                       |
| 11  | S 04-261   | Cushing Tissue Forceps, 1 x 2 Teeth, Straight                                            | 17cm   | 1        |                                       |
| 12  | S 04-155   | Russ- Modell Dissecting Forceps                                                          | 20cm   | 1        |                                       |
| 13  | S 05-085   | Halsted Mosquito Forceps, Straight                                                       | 12.5cm | 6        |                                       |
| 14  | S 05-087   | Halsted Mosquito Forceps, Curved                                                         | 12.5cm | 6        |                                       |
| 15  | S 05-119   | Kelly Forceps, Straight                                                                  | 14cm   | 6        |                                       |
| 16  | S 05-120   | Kelly Forceps, Curved                                                                    | 14cm   | 12       |                                       |
| 17  | S 05-189   | Rochester-Pean Forceps, Curved                                                           | 16cm   | 6        |                                       |
| 18  | S 05-191   | Rochester-Pean Forceps, Curved                                                           | 20cm   | 2        |                                       |
| 19  | S 05-197   | Rochester-Ochsner Forceps, Straight, 1 x 2 Teeth                                         | 16cm   | 4        |                                       |
| 20  | S 05-217   | Baby Mixter Forceps, Full Curved                                                         | 18cm   | 1        |                                       |
| 21  | S 05-277   | Mixter Forceps                                                                           | 23cm   | 1        |                                       |
| 22  | S 05-274   | Mixter Forceps, Full Curved                                                              | 18cm   | 1        |                                       |
| 23  | S 05-285   | Lahey Gall Duct Forceps                                                                  | 19cm   | 2        |                                       |
| 24  | S 05-140   | Schnidt Tonsil Forceps, Slight Curved                                                    | 19cm   | 4        |                                       |
| 25  | S 05-347   | Backhaus Towel Clamp Forceps                                                             | 13cm   | 8        |                                       |
| 26  | S 07-317   | Parker-Langenbeck Retractor, Set of 2                                                    | 21cm   | 1        |                                       |
| 20  | S 07-318   | Goelet Retractor, 40 x 40mm, 30 x 30mm                                                   | 19cm   | 2        |                                       |
| 28  | S 07-279   | Deaver Retractor, 25mm                                                                   | 30cm   | 1        |                                       |
| 20  | S 07-283   | Deaver Retractor, 50mm                                                                   | 30cm   | 1        |                                       |
| 30  | S 07-205   | Richardson Retractor, Blade, 28 x 20mm                                                   |        | 1        |                                       |
| 30  |            | Richardson Retractor, Blade, 44 x 38mm                                                   | 24cm   |          |                                       |
|     | S 07-211-1 |                                                                                          | 24cm   | 1        |                                       |
| 32  | S 07-213   | Kelly ReTractor, Blade, 65 x 50mm<br>Balfour Retractor With Inerchangeable, Blades 180mm | 26cm   | 1        |                                       |
| 33  | S 07-447   |                                                                                          | 05     | 1        |                                       |
| 34  | S 06-023   | Foerster Sponge Forceps, Straight, Serrated                                              | 25cm   | 1        |                                       |
| 35  | S 02-009   | Operating Scissors, Straight, Sharp/Blunt                                                | 14.5cm | 1        |                                       |
| 36  | S 07-491   | Ribbon Retractor, Flexible, 30mm                                                         | 33cm   | 1        |                                       |
| 37  | S 07-492   | Ribbon Retractor, Flexible, 40mm                                                         | 33cm   | 1        |                                       |
| 38  | S 07-493   | Ribbon Retractor, Flexible, 50mm                                                         | 33cm   | 1        |                                       |
| 39  | S 31-043   | Forceps Holder                                                                           | 20cm   | 1        |                                       |
| 40  | S 31-044   | Forceps Holder                                                                           | 25cm   | 1        |                                       |
| 41  | S 31-045   | Forceps Holder                                                                           | 30cm   | 1        |                                       |
| 42  | S 15-115   | DeBakery Tissue Forceps                                                                  | 20cm   | 1        |                                       |
| 43  | S 19-025   | Babcock Tissue Forceps, Straight                                                         | 16cm   | 1        |                                       |
| 44  | S 19-024   | Babcock Tissue Forceps, Straight                                                         | 24cm   | 2        |                                       |
| 45  | S 19-002   | Allis Tissue Forceps, 4 x 5 Teeth                                                        | 15cm   | 2        |                                       |
| 46  | S 19-005   | Allis Tissue Forceps, 5 x 6 Teeth                                                        | 25cm   | 2        |                                       |
| 47  | S 03-008   | Mayo Operating Scissors, Straight, TC Blades                                             | 17cm   | 2        |                                       |
| 48  | S 03-011   | Mayo Operating Scissors, Curved, TC Blades                                               | 17cm   | 1        |                                       |
| 49  | S 03-031   | Metzenbaum Scissors, Straight, TC Blades                                                 | 23cm   | 1        |                                       |
| 50  | S 03-035   | Metzenbaum Scissors, Curved, TC Blades                                                   | 18cm   | 1        |                                       |
| 51  | S 03-037   | Metzenbaum Scissors, Curved, TC Blades                                                   | 23cm   | 1        |                                       |
| 52  | S 11-055   | Mayo-Hegar, Needle Holder, TC Jaws                                                       | 16cm   | 1        |                                       |
| 53  | S 11-056   | Mayo-Hegar, Needle Holder, TC Jaws                                                       | 18cm   | 1        |                                       |
| 54  | S 11-057   | Mayo-Hegar, Needle Holder, TC Jaws                                                       | 20cm   | 1        |                                       |
| 55  | S 11-062   | Mayo-Hegar, Needle Holder, TC Jaws                                                       | 26cm   | 1        |                                       |
| 56  | S 31-053   | Stainless Steel Ruler                                                                    | 15cm   | 1        |                                       |
|     |            |                                                                                          |        |          |                                       |

#### **Basic Laparotomy Set**

www.ar-instrumed.com

#### **Basic Laparotomy Set**

### **Basic Laparotomy Set**

www.ar-instrumed.com