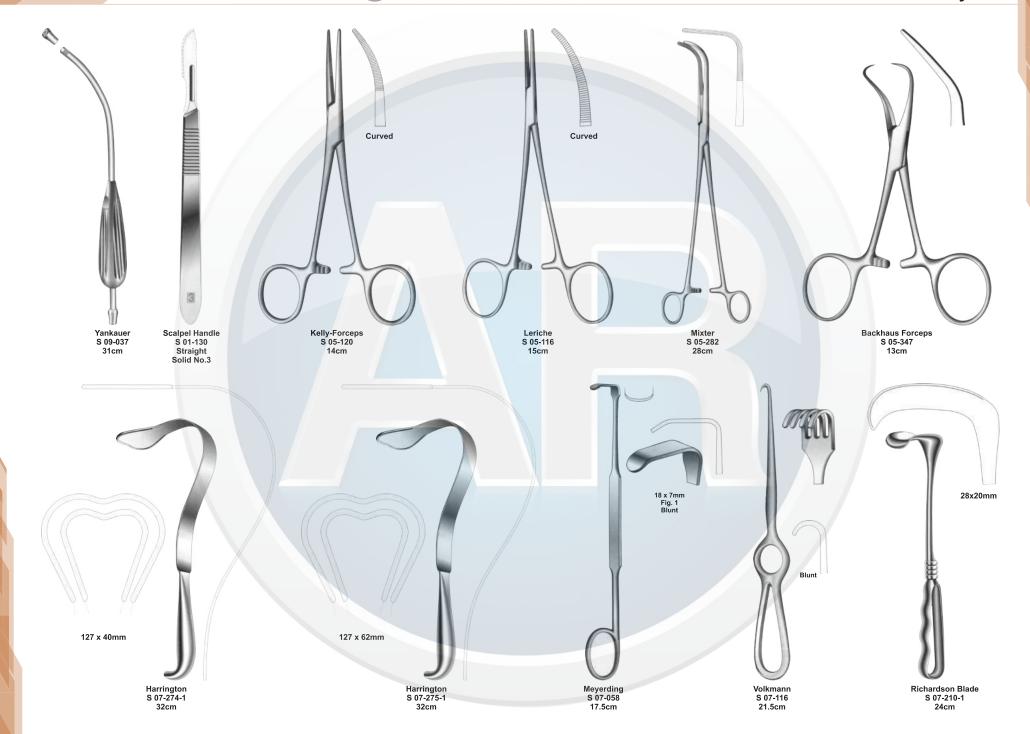

# Beta health

| No. | Code       | Discription                                                                              | Size   | Quantity | General Surgery                       |
|-----|------------|------------------------------------------------------------------------------------------|--------|----------|---------------------------------------|
| 1   | S-09-037   | Yankauer Suction Tube                                                                    | 27cm   | 1        | 110-251                               |
|     | S-09-041   | Poole Suction Tube, Straight, Diameter 10mm / Fr.30                                      |        |          |                                       |
| 2   |            | Scalpel Handle, Solid, Straight                                                          | 22cm   | 1        | 1. Basic Laparotomy Set               |
| 3   | S-01-044   | Scalpel Handle, Solid, Straight                                                          | No. 3  | 2        | Contains 109 pieces of 56 instruments |
| 4   | S-01-045   |                                                                                          | No. 4  | 2        |                                       |
| 5   | S-01-035   | Scalpel Handle, Solid, Straight                                                          | No. 7  | 1        |                                       |
| 6   | S-04-004   | Dressing Forceps, Standard                                                               | 14.5cm | 1        |                                       |
| 7   | S 04-089   | Tissue Forceps, 1 x2 Teeth                                                               | 14.5cm | 1        |                                       |
| 8   | S 04-022   | Adson Dressing Forecps, Serrated                                                         | 12cm   | 1        |                                       |
| 9   | S 04-122   | Adson Tissue Forceps, 1 x 2 Teeth                                                        | 12cm   | 1        |                                       |
| 10  | S 04-036   | Cushing Dressing Forceps, Serrated, Straight                                             | 17.5cm | 1        |                                       |
| 11  | S 04-261   | Cushing Tissue Forceps, 1 x 2 Teeth, Straight                                            | 17cm   | 1        |                                       |
| 12  | S 04-155   | Russ- Modell Dissecting Forceps                                                          | 20cm   | 1        |                                       |
| 13  | S 05-085   | Halsted Mosquito Forceps, Straight                                                       | 12.5cm | 6        |                                       |
| 14  | S 05-087   | Halsted Mosquito Forceps, Curved                                                         | 12.5cm | 6        |                                       |
| 15  | S 05-119   | Kelly Forceps, Straight                                                                  | 14cm   | 6        |                                       |
| 16  | S 05-120   | Kelly Forceps, Curved                                                                    | 14cm   | 12       |                                       |
| 17  | S 05-189   | Rochester-Pean Forceps, Curved                                                           | 16cm   | 6        |                                       |
| 18  | S 05-191   | Rochester-Pean Forceps, Curved                                                           | 20cm   | 2        |                                       |
| 19  | S 05-197   | Rochester-Ochsner Forceps, Straight, 1 x 2 Teeth                                         | 16cm   | 4        |                                       |
| 20  | S 05-217   | Baby Mixter Forceps, Full Curved                                                         | 18cm   | 1        |                                       |
| 21  | S 05-277   | Mixter Forceps                                                                           | 23cm   | 1        |                                       |
| 22  | S 05-274   | Mixter Forceps, Full Curved                                                              | 18cm   | 1        |                                       |
| 23  | S 05-285   | Lahey Gall Duct Forceps                                                                  | 19cm   | 2        |                                       |
| 24  | S 05-140   | Schnidt Tonsil Forceps, Slight Curved                                                    | 19cm   | 4        |                                       |
| 25  | S 05-347   | Backhaus Towel Clamp Forceps                                                             | 13cm   | 8        |                                       |
| 26  | S 07-317   | Parker-Langenbeck Retractor, Set of 2                                                    | 21cm   | 1        |                                       |
| 20  | S 07-318   | Goelet Retractor, 40 x 40mm, 30 x 30mm                                                   | 19cm   | 2        |                                       |
| 28  | S 07-279   | Deaver Retractor, 25mm                                                                   | 30cm   | 1        |                                       |
| 20  | S 07-283   | Deaver Retractor, 50mm                                                                   | 30cm   | 1        |                                       |
| 30  | S 07-205   | Richardson Retractor, Blade, 28 x 20mm                                                   |        | 1        |                                       |
| 30  |            | Richardson Retractor, Blade, 44 x 38mm                                                   | 24cm   |          |                                       |
|     | S 07-211-1 |                                                                                          | 24cm   | 1        |                                       |
| 32  | S 07-213   | Kelly ReTractor, Blade, 65 x 50mm<br>Balfour Retractor With Inerchangeable, Blades 180mm | 26cm   | 1        |                                       |
| 33  | S 07-447   |                                                                                          | 05     | 1        |                                       |
| 34  | S 06-023   | Foerster Sponge Forceps, Straight, Serrated                                              | 25cm   | 1        |                                       |
| 35  | S 02-009   | Operating Scissors, Straight, Sharp/Blunt                                                | 14.5cm | 1        |                                       |
| 36  | S 07-491   | Ribbon Retractor, Flexible, 30mm                                                         | 33cm   | 1        |                                       |
| 37  | S 07-492   | Ribbon Retractor, Flexible, 40mm                                                         | 33cm   | 1        |                                       |
| 38  | S 07-493   | Ribbon Retractor, Flexible, 50mm                                                         | 33cm   | 1        |                                       |
| 39  | S 31-043   | Forceps Holder                                                                           | 20cm   | 1        |                                       |
| 40  | S 31-044   | Forceps Holder                                                                           | 25cm   | 1        |                                       |
| 41  | S 31-045   | Forceps Holder                                                                           | 30cm   | 1        |                                       |
| 42  | S 15-115   | DeBakery Tissue Forceps                                                                  | 20cm   | 1        |                                       |
| 43  | S 19-025   | Babcock Tissue Forceps, Straight                                                         | 16cm   | 1        |                                       |
| 44  | S 19-024   | Babcock Tissue Forceps, Straight                                                         | 24cm   | 2        |                                       |
| 45  | S 19-002   | Allis Tissue Forceps, 4 x 5 Teeth                                                        | 15cm   | 2        |                                       |
| 46  | S 19-005   | Allis Tissue Forceps, 5 x 6 Teeth                                                        | 25cm   | 2        |                                       |
| 47  | S 03-008   | Mayo Operating Scissors, Straight, TC Blades                                             | 17cm   | 2        |                                       |
| 48  | S 03-011   | Mayo Operating Scissors, Curved, TC Blades                                               | 17cm   | 1        |                                       |
| 49  | S 03-031   | Metzenbaum Scissors, Straight, TC Blades                                                 | 23cm   | 1        |                                       |
| 50  | S 03-035   | Metzenbaum Scissors, Curved, TC Blades                                                   | 18cm   | 1        |                                       |
| 51  | S 03-037   | Metzenbaum Scissors, Curved, TC Blades                                                   | 23cm   | 1        |                                       |
| 52  | S 11-055   | Mayo-Hegar, Needle Holder, TC Jaws                                                       | 16cm   | 1        |                                       |
| 53  | S 11-056   | Mayo-Hegar, Needle Holder, TC Jaws                                                       | 18cm   | 1        |                                       |
| 54  | S 11-057   | Mayo-Hegar, Needle Holder, TC Jaws                                                       | 20cm   | 1        |                                       |
| 55  | S 11-062   | Mayo-Hegar, Needle Holder, TC Jaws                                                       | 26cm   | 1        |                                       |
| 56  | S 31-053   | Stainless Steel Ruler                                                                    | 15cm   | 1        |                                       |
|     |            |                                                                                          |        |          |                                       |

#### **Basic Laparotomy Set**

www.ar-instrumed.com

#### **Basic Laparotomy Set**

### **Basic Laparotomy Set**

www.ar-instrumed.com