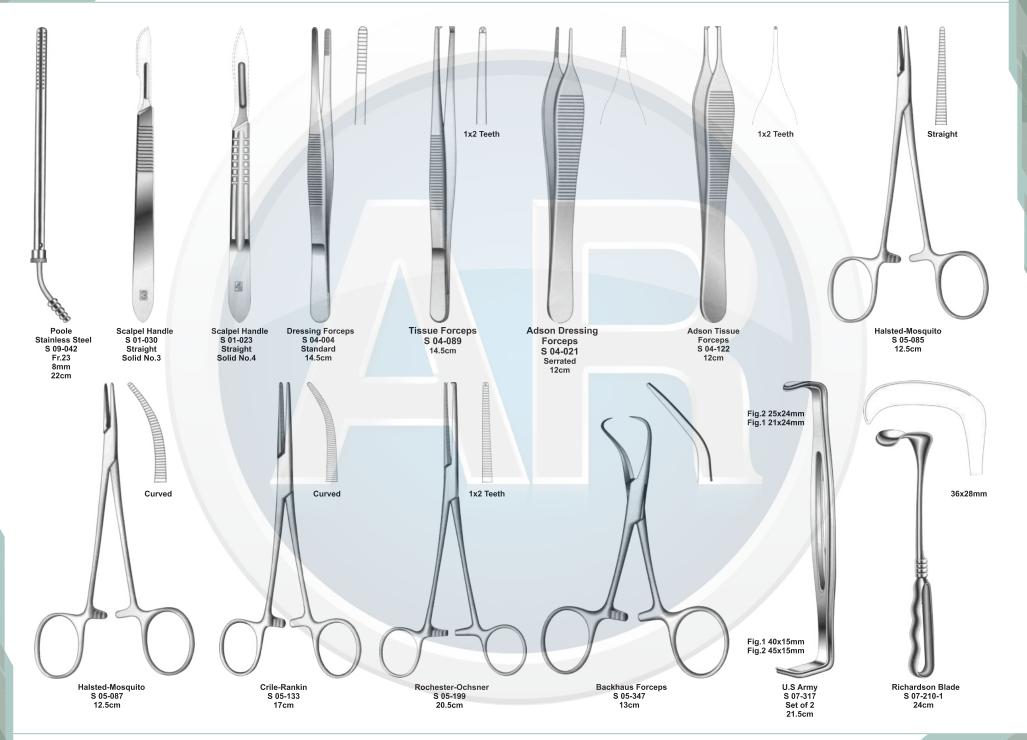

# Beta health

| No. | Code       | Discription                                                                              | Size   | Quantity | General Surgery                       |
|-----|------------|------------------------------------------------------------------------------------------|--------|----------|---------------------------------------|
| 1   | S-09-037   | Yankauer Suction Tube                                                                    | 27cm   | 1        | 110-251                               |
|     | S-09-041   | Poole Suction Tube, Straight, Diameter 10mm / Fr.30                                      |        |          |                                       |
| 2   |            | Scalpel Handle, Solid, Straight                                                          | 22cm   | 1        | 1. Basic Laparotomy Set               |
| 3   | S-01-044   | Scalpel Handle, Solid, Straight                                                          | No. 3  | 2        | Contains 109 pieces of 56 instruments |
| 4   | S-01-045   |                                                                                          | No. 4  | 2        |                                       |
| 5   | S-01-035   | Scalpel Handle, Solid, Straight                                                          | No. 7  | 1        |                                       |
| 6   | S-04-004   | Dressing Forceps, Standard                                                               | 14.5cm | 1        |                                       |
| 7   | S 04-089   | Tissue Forceps, 1 x2 Teeth                                                               | 14.5cm | 1        |                                       |
| 8   | S 04-022   | Adson Dressing Forecps, Serrated                                                         | 12cm   | 1        |                                       |
| 9   | S 04-122   | Adson Tissue Forceps, 1 x 2 Teeth                                                        | 12cm   | 1        |                                       |
| 10  | S 04-036   | Cushing Dressing Forceps, Serrated, Straight                                             | 17.5cm | 1        |                                       |
| 11  | S 04-261   | Cushing Tissue Forceps, 1 x 2 Teeth, Straight                                            | 17cm   | 1        |                                       |
| 12  | S 04-155   | Russ- Modell Dissecting Forceps                                                          | 20cm   | 1        |                                       |
| 13  | S 05-085   | Halsted Mosquito Forceps, Straight                                                       | 12.5cm | 6        |                                       |
| 14  | S 05-087   | Halsted Mosquito Forceps, Curved                                                         | 12.5cm | 6        |                                       |
| 15  | S 05-119   | Kelly Forceps, Straight                                                                  | 14cm   | 6        |                                       |
| 16  | S 05-120   | Kelly Forceps, Curved                                                                    | 14cm   | 12       |                                       |
| 17  | S 05-189   | Rochester-Pean Forceps, Curved                                                           | 16cm   | 6        |                                       |
| 18  | S 05-191   | Rochester-Pean Forceps, Curved                                                           | 20cm   | 2        |                                       |
| 19  | S 05-197   | Rochester-Ochsner Forceps, Straight, 1 x 2 Teeth                                         | 16cm   | 4        |                                       |
| 20  | S 05-217   | Baby Mixter Forceps, Full Curved                                                         | 18cm   | 1        |                                       |
| 21  | S 05-277   | Mixter Forceps                                                                           | 23cm   | 1        |                                       |
| 22  | S 05-274   | Mixter Forceps, Full Curved                                                              | 18cm   | 1        |                                       |
| 23  | S 05-285   | Lahey Gall Duct Forceps                                                                  | 19cm   | 2        |                                       |
| 24  | S 05-140   | Schnidt Tonsil Forceps, Slight Curved                                                    | 19cm   | 4        |                                       |
| 25  | S 05-347   | Backhaus Towel Clamp Forceps                                                             | 13cm   | 8        |                                       |
| 26  | S 07-317   | Parker-Langenbeck Retractor, Set of 2                                                    | 21cm   | 1        |                                       |
| 20  | S 07-318   | Goelet Retractor, 40 x 40mm, 30 x 30mm                                                   | 19cm   | 2        |                                       |
| 28  | S 07-279   | Deaver Retractor, 25mm                                                                   | 30cm   | 1        |                                       |
| 20  | S 07-283   | Deaver Retractor, 50mm                                                                   | 30cm   | 1        |                                       |
| 30  | S 07-205   | Richardson Retractor, Blade, 28 x 20mm                                                   |        | 1        |                                       |
| 30  |            | Richardson Retractor, Blade, 44 x 38mm                                                   | 24cm   |          |                                       |
|     | S 07-211-1 |                                                                                          | 24cm   | 1        |                                       |
| 32  | S 07-213   | Kelly ReTractor, Blade, 65 x 50mm<br>Balfour Retractor With Inerchangeable, Blades 180mm | 26cm   | 1        |                                       |
| 33  | S 07-447   |                                                                                          | 05     | 1        |                                       |
| 34  | S 06-023   | Foerster Sponge Forceps, Straight, Serrated                                              | 25cm   | 1        |                                       |
| 35  | S 02-009   | Operating Scissors, Straight, Sharp/Blunt                                                | 14.5cm | 1        |                                       |
| 36  | S 07-491   | Ribbon Retractor, Flexible, 30mm                                                         | 33cm   | 1        |                                       |
| 37  | S 07-492   | Ribbon Retractor, Flexible, 40mm                                                         | 33cm   | 1        |                                       |
| 38  | S 07-493   | Ribbon Retractor, Flexible, 50mm                                                         | 33cm   | 1        |                                       |
| 39  | S 31-043   | Forceps Holder                                                                           | 20cm   | 1        |                                       |
| 40  | S 31-044   | Forceps Holder                                                                           | 25cm   | 1        |                                       |
| 41  | S 31-045   | Forceps Holder                                                                           | 30cm   | 1        |                                       |
| 42  | S 15-115   | DeBakery Tissue Forceps                                                                  | 20cm   | 1        |                                       |
| 43  | S 19-025   | Babcock Tissue Forceps, Straight                                                         | 16cm   | 1        |                                       |
| 44  | S 19-024   | Babcock Tissue Forceps, Straight                                                         | 24cm   | 2        |                                       |
| 45  | S 19-002   | Allis Tissue Forceps, 4 x 5 Teeth                                                        | 15cm   | 2        |                                       |
| 46  | S 19-005   | Allis Tissue Forceps, 5 x 6 Teeth                                                        | 25cm   | 2        |                                       |
| 47  | S 03-008   | Mayo Operating Scissors, Straight, TC Blades                                             | 17cm   | 2        |                                       |
| 48  | S 03-011   | Mayo Operating Scissors, Curved, TC Blades                                               | 17cm   | 1        |                                       |
| 49  | S 03-031   | Metzenbaum Scissors, Straight, TC Blades                                                 | 23cm   | 1        |                                       |
| 50  | S 03-035   | Metzenbaum Scissors, Curved, TC Blades                                                   | 18cm   | 1        |                                       |
| 51  | S 03-037   | Metzenbaum Scissors, Curved, TC Blades                                                   | 23cm   | 1        |                                       |
| 52  | S 11-055   | Mayo-Hegar, Needle Holder, TC Jaws                                                       | 16cm   | 1        |                                       |
| 53  | S 11-056   | Mayo-Hegar, Needle Holder, TC Jaws                                                       | 18cm   | 1        |                                       |
| 54  | S 11-057   | Mayo-Hegar, Needle Holder, TC Jaws                                                       | 20cm   | 1        |                                       |
| 55  | S 11-062   | Mayo-Hegar, Needle Holder, TC Jaws                                                       | 26cm   | 1        |                                       |
| 56  | S 31-053   | Stainless Steel Ruler                                                                    | 15cm   | 1        |                                       |
|     |            |                                                                                          |        |          |                                       |

#### **Basic Laparotomy Set**

www.ar-instrumed.com

#### **Basic Laparotomy Set**

### **Basic Laparotomy Set**

www.ar-instrumed.com