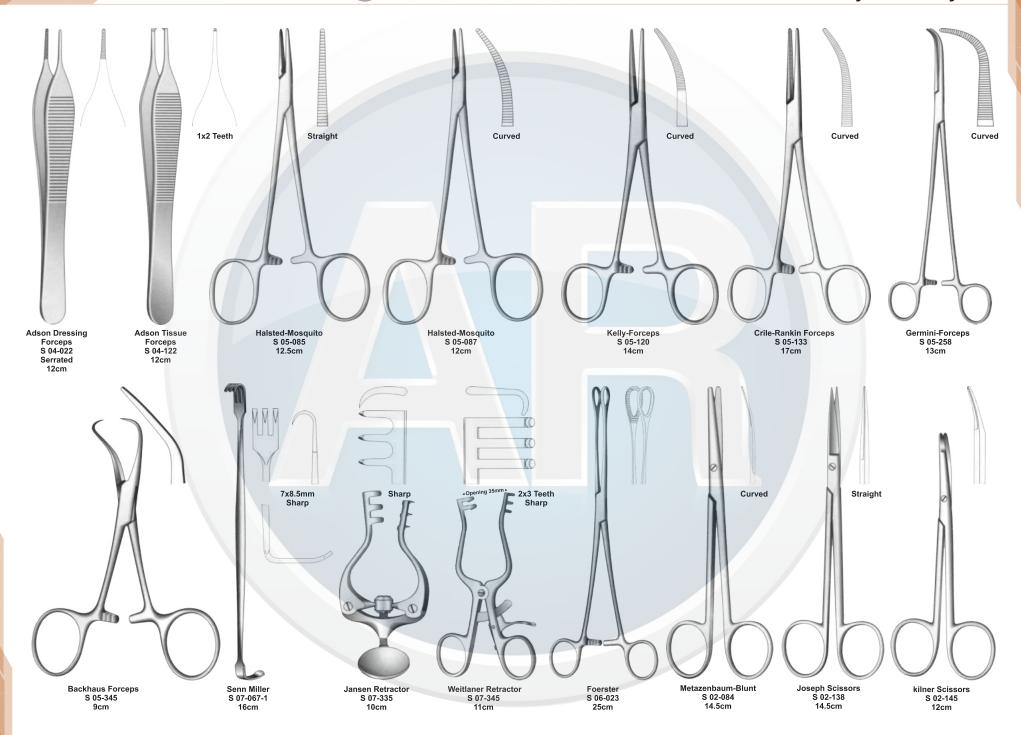

#### Minor Basic Instruments Set

General Surgery 110-252

**3. Plastic Set** Contains 38 pieces of 24 instruments

| No. | Code       | Discription                                       | Size   | Quantity |
|-----|------------|---------------------------------------------------|--------|----------|
| 1   | S 04-022   | Adson Dressing Forceps, Serrated                  | 12cm   | 1        |
| 2   | S 04-122   | Adson Tissue Forceps, 1 x 2 Teeth                 | 12cm   | 1        |
| 3   | S 05-085   | Halsted Mosquito Forceps, Straight                | 12.5cm | 2        |
| 4   | S 05-087   | Halsted Mosquito Forceps, Curved                  | 12.5cm | 2        |
| 5   | S 05-120   | Kelly Forceps, Curved                             | 14cm   | 1        |
| 6   | S 05-133   | Crile-Rankin Forceps, Curved                      | 16cm   | 1        |
| 7   | S 05-258   | Germini Fprceps, Full Curved, Delicate            | 13cm   | 2        |
| 8   | S 05-345   | Backhaus Towel Clamp                              | 8cm    | 8        |
| 9   | S 07-067-1 | Senn Miller Hooklet, Sharp, 7 x 8.5mm             | 16cm   | 2        |
| 10  | S 07-335   | Jansen Retractor, Sharp                           | 10cm   | 1        |
| 11  | S 07-345   | Weitlaner Retractor, Blunt, 2 x 3 Teeth           | 10.5cm | 1        |
| 12  | S 06-023   | Foerster Sponge Forceps, Straight, Serrated       | 25cm   | 1        |
| 13  | S 02-084   | Metazenbaum Scissor, Curved, Blunt/ Blunt         | 14.5cm | 1        |
| 14  | S 02-138   | Joseph Operating Scissors, Straight               | 14cm   | 1        |
| 15  | S 02-145   | Kilner Scissors                                   | 13cm   | 1        |
| 16  | S 03-079   | Iris Scissors, Straight                           | 11.5cm | 1        |
| 17  | S 03-080   | Irish Scissors, Curved                            | 11.5cm | 1        |
| 18  | S 09-054   | Frazier Ferguson Suction Tube, 3mm./ Silver Plate | 12cm   | 1        |
| 19  | S 25-202   | Joseph Skin Hook, Single Prong, Sharp             | 15cm   | 2        |
| 20  | S 25-219   | Joseph Skin Hook, Double Prong 5mm, Sharp         | 16cm   | 2        |
| 21  | S 19-002   | Allis Tissue Forceps, 4 x 5 Teeth                 | 15cm   | 2        |
| 22  | S 04-141   | Adson-Brown Tissue Forceps, 7 x 7 Teeth           | 12cm   | 1        |
| 23  | S 11-049   | Webster Needle Holder, TC Jaws, Smooth            | 13cm   | 1        |
| 24  | S 11-050   | Crile Wood Needle Holder, TC Jaws                 | 15cm   | 1        |
|     |            |                                                   |        |          |