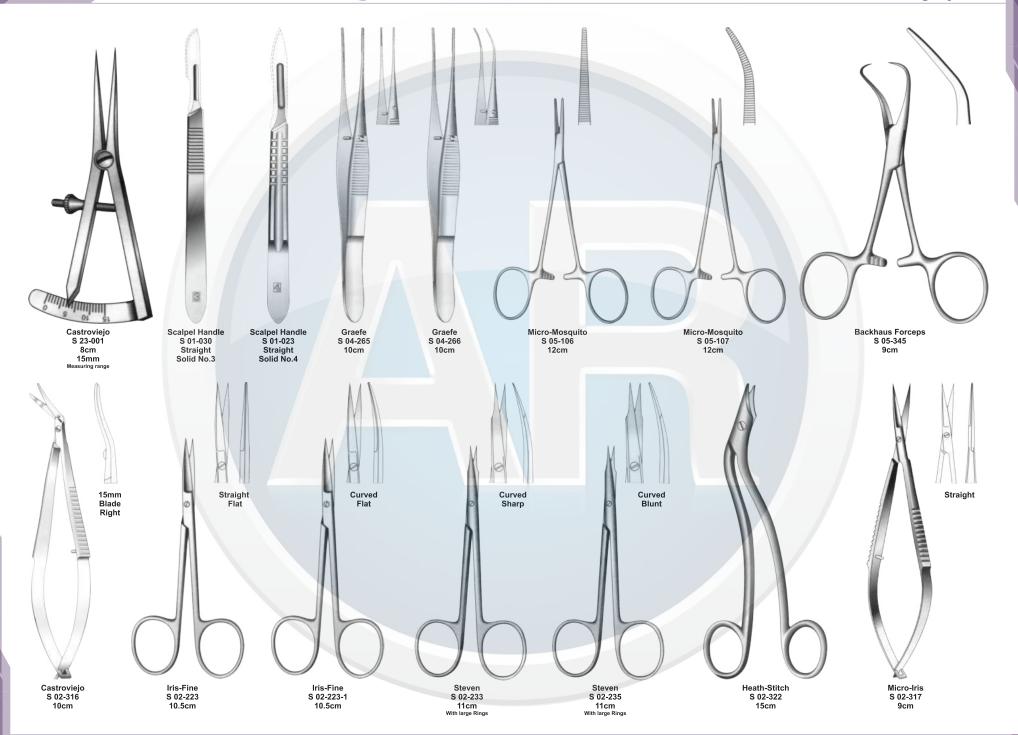

# Beta health

| No. | Code       | Discription                                                                              | Size   | Quantity | General Surgery                       |
|-----|------------|------------------------------------------------------------------------------------------|--------|----------|---------------------------------------|
| 1   | S-09-037   | Yankauer Suction Tube                                                                    | 27cm   | 1        | 110-251                               |
|     | S-09-041   | Poole Suction Tube, Straight, Diameter 10mm / Fr.30                                      |        |          |                                       |
| 2   |            | Scalpel Handle, Solid, Straight                                                          | 22cm   | 1        | 1. Basic Laparotomy Set               |
| 3   | S-01-044   | Scalpel Handle, Solid, Straight                                                          | No. 3  | 2        | Contains 109 pieces of 56 instruments |
| 4   | S-01-045   |                                                                                          | No. 4  | 2        |                                       |
| 5   | S-01-035   | Scalpel Handle, Solid, Straight                                                          | No. 7  | 1        |                                       |
| 6   | S-04-004   | Dressing Forceps, Standard                                                               | 14.5cm | 1        |                                       |
| 7   | S 04-089   | Tissue Forceps, 1 x2 Teeth                                                               | 14.5cm | 1        |                                       |
| 8   | S 04-022   | Adson Dressing Forecps, Serrated                                                         | 12cm   | 1        |                                       |
| 9   | S 04-122   | Adson Tissue Forceps, 1 x 2 Teeth                                                        | 12cm   | 1        |                                       |
| 10  | S 04-036   | Cushing Dressing Forceps, Serrated, Straight                                             | 17.5cm | 1        |                                       |
| 11  | S 04-261   | Cushing Tissue Forceps, 1 x 2 Teeth, Straight                                            | 17cm   | 1        |                                       |
| 12  | S 04-155   | Russ- Modell Dissecting Forceps                                                          | 20cm   | 1        |                                       |
| 13  | S 05-085   | Halsted Mosquito Forceps, Straight                                                       | 12.5cm | 6        |                                       |
| 14  | S 05-087   | Halsted Mosquito Forceps, Curved                                                         | 12.5cm | 6        |                                       |
| 15  | S 05-119   | Kelly Forceps, Straight                                                                  | 14cm   | 6        |                                       |
| 16  | S 05-120   | Kelly Forceps, Curved                                                                    | 14cm   | 12       |                                       |
| 17  | S 05-189   | Rochester-Pean Forceps, Curved                                                           | 16cm   | 6        |                                       |
| 18  | S 05-191   | Rochester-Pean Forceps, Curved                                                           | 20cm   | 2        |                                       |
| 19  | S 05-197   | Rochester-Ochsner Forceps, Straight, 1 x 2 Teeth                                         | 16cm   | 4        |                                       |
| 20  | S 05-217   | Baby Mixter Forceps, Full Curved                                                         | 18cm   | 1        |                                       |
| 21  | S 05-277   | Mixter Forceps                                                                           | 23cm   | 1        |                                       |
| 22  | S 05-274   | Mixter Forceps, Full Curved                                                              | 18cm   | 1        |                                       |
| 23  | S 05-285   | Lahey Gall Duct Forceps                                                                  | 19cm   | 2        |                                       |
| 24  | S 05-140   | Schnidt Tonsil Forceps, Slight Curved                                                    | 19cm   | 4        |                                       |
| 25  | S 05-347   | Backhaus Towel Clamp Forceps                                                             | 13cm   | 8        |                                       |
| 26  | S 07-317   | Parker-Langenbeck Retractor, Set of 2                                                    | 21cm   | 1        |                                       |
| 20  | S 07-318   | Goelet Retractor, 40 x 40mm, 30 x 30mm                                                   | 19cm   | 2        |                                       |
| 28  | S 07-279   | Deaver Retractor, 25mm                                                                   | 30cm   | 1        |                                       |
| 20  | S 07-283   | Deaver Retractor, 50mm                                                                   | 30cm   | 1        |                                       |
| 30  | S 07-205   | Richardson Retractor, Blade, 28 x 20mm                                                   |        | 1        |                                       |
| 30  |            | Richardson Retractor, Blade, 44 x 38mm                                                   | 24cm   |          |                                       |
|     | S 07-211-1 |                                                                                          | 24cm   | 1        |                                       |
| 32  | S 07-213   | Kelly ReTractor, Blade, 65 x 50mm<br>Balfour Retractor With Inerchangeable, Blades 180mm | 26cm   | 1        |                                       |
| 33  | S 07-447   |                                                                                          | 05     | 1        |                                       |
| 34  | S 06-023   | Foerster Sponge Forceps, Straight, Serrated                                              | 25cm   | 1        |                                       |
| 35  | S 02-009   | Operating Scissors, Straight, Sharp/Blunt                                                | 14.5cm | 1        |                                       |
| 36  | S 07-491   | Ribbon Retractor, Flexible, 30mm                                                         | 33cm   | 1        |                                       |
| 37  | S 07-492   | Ribbon Retractor, Flexible, 40mm                                                         | 33cm   | 1        |                                       |
| 38  | S 07-493   | Ribbon Retractor, Flexible, 50mm                                                         | 33cm   | 1        |                                       |
| 39  | S 31-043   | Forceps Holder                                                                           | 20cm   | 1        |                                       |
| 40  | S 31-044   | Forceps Holder                                                                           | 25cm   | 1        |                                       |
| 41  | S 31-045   | Forceps Holder                                                                           | 30cm   | 1        |                                       |
| 42  | S 15-115   | DeBakery Tissue Forceps                                                                  | 20cm   | 1        |                                       |
| 43  | S 19-025   | Babcock Tissue Forceps, Straight                                                         | 16cm   | 1        |                                       |
| 44  | S 19-024   | Babcock Tissue Forceps, Straight                                                         | 24cm   | 2        |                                       |
| 45  | S 19-002   | Allis Tissue Forceps, 4 x 5 Teeth                                                        | 15cm   | 2        |                                       |
| 46  | S 19-005   | Allis Tissue Forceps, 5 x 6 Teeth                                                        | 25cm   | 2        |                                       |
| 47  | S 03-008   | Mayo Operating Scissors, Straight, TC Blades                                             | 17cm   | 2        |                                       |
| 48  | S 03-011   | Mayo Operating Scissors, Curved, TC Blades                                               | 17cm   | 1        |                                       |
| 49  | S 03-031   | Metzenbaum Scissors, Straight, TC Blades                                                 | 23cm   | 1        |                                       |
| 50  | S 03-035   | Metzenbaum Scissors, Curved, TC Blades                                                   | 18cm   | 1        |                                       |
| 51  | S 03-037   | Metzenbaum Scissors, Curved, TC Blades                                                   | 23cm   | 1        |                                       |
| 52  | S 11-055   | Mayo-Hegar, Needle Holder, TC Jaws                                                       | 16cm   | 1        |                                       |
| 53  | S 11-056   | Mayo-Hegar, Needle Holder, TC Jaws                                                       | 18cm   | 1        |                                       |
| 54  | S 11-057   | Mayo-Hegar, Needle Holder, TC Jaws                                                       | 20cm   | 1        |                                       |
| 55  | S 11-062   | Mayo-Hegar, Needle Holder, TC Jaws                                                       | 26cm   | 1        |                                       |
| 56  | S 31-053   | Stainless Steel Ruler                                                                    | 15cm   | 1        |                                       |
|     |            |                                                                                          |        |          |                                       |