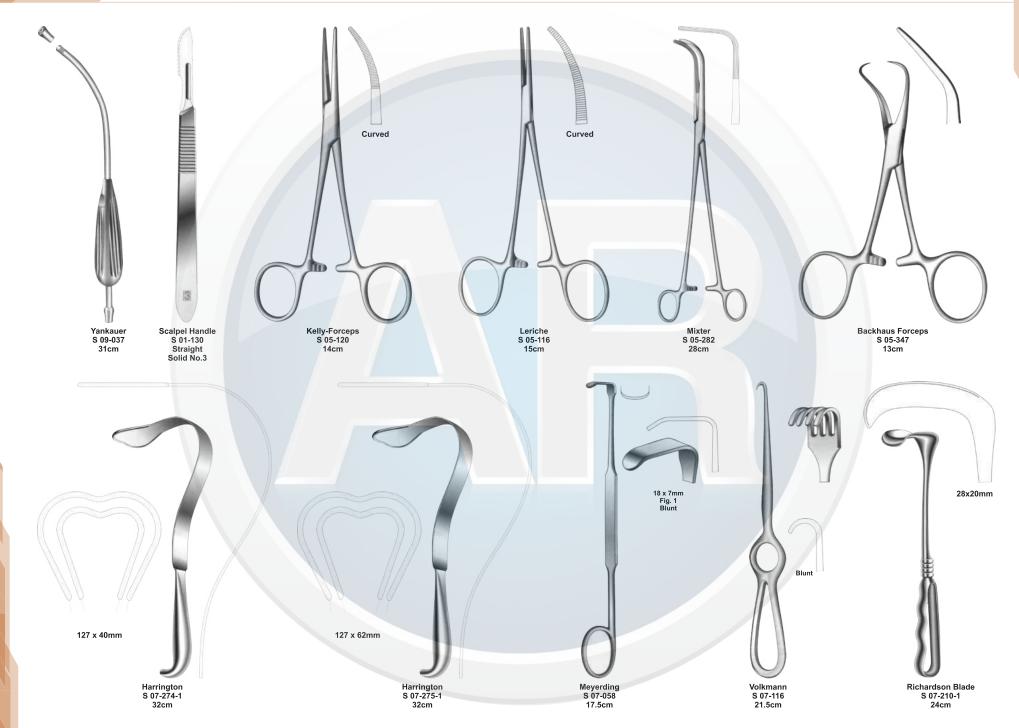

### **Pediatric Laparotomy Set**

www.ar-instrumed.com

General Surgery **110-255 6. Appendectomy & Hernia Set** Contains 61 pieces of 27 instruments

|     |            |                                                    | Contains 61 p | ieces of 27 instruments |
|-----|------------|----------------------------------------------------|---------------|-------------------------|
| No. | Code       | Discription                                        | Size          | Quantity                |
| 1   | S 09-042   | Poole Suction Tube, Curved, Diameter 8mm / Fr.23   | 22cm          | 1                       |
| 2   | S 01-030   | Standard Scalpel Handle, Solid, Straight           | No. 3         | 2                       |
| 3   | S 01-023   | Standard Scalpel Handle, Solid, Straight           | No. 4         | 2                       |
| 4   | S 04-004   | Standard Dressing Forceps                          | 14.5cm        | 1                       |
| 5   | S 04-089   | Tissue Forceps, 1 x 2 Teeth                        | 14.5cm        | 1                       |
| 6   | S 04-021   | Adson Dressing, Serrated                           | 12cm          | 1                       |
| 7   | S 04-122   | Adson Tissue Forceps, 1 x 2 Teeth                  | 12cm          | 1                       |
| 8   | S 05-085   | Halsted Mosquito Forceps, Staright                 | 12.5cm        | 2                       |
| 9   | S 05-087   | Halsted Mosquito Forceps, Curved                   | 12.5cm        | 6                       |
| 10  | S 05-133   | Crile-Rankin Forceps, Curved                       | 16cm          | 6                       |
| 11  | S 05-199   | Rochester Ochsner Forceps, 1 x 2 Teeth, Straight   | 20cm          | 6                       |
| 12  | S 05-347   | Backhaus Towel Clamp                               | 13cm          | 8                       |
| 13  | S 07-317   | U.S.Army Parker-Langenbeck Retractor, Set of 2     | 21cm          | 1                       |
| 14  | S 07-210-1 | Richardson Retractor, Blade, 36 x 28mm             | 24cm          | 2                       |
| 15  | S 07-213-1 | Kelly Retractor, Blade, 65 x 50mm                  | 26cm          | 2                       |
| 16  | S 06-023   | Foerster Sponge Forceps, Straight, Serrated        | 25cm          | 1                       |
| 17  | S 05-120   | Kelly FForceps, Curved                             | 14cm          | 4                       |
| 18  | S 07-491   | Ribbon Retractor, Flexible, 30mm                   | 33cm          | 1                       |
| 19  | S 07-492   | Ribbon Retractor, Flexible, 40mm                   | 33cm          | 1                       |
| 20  | S 19-021   | Babcock Tissue Forceps, Straight                   | 16cm          | 2                       |
| 21  | S 19-002   | Allis Tissue Forceps, 4 x 5 Teeth                  | 15cm          | 4                       |
| 22  | S 04-155   | Russ Model Tissue Forceps                          | 20cm          | 1                       |
| 23  | S 03-008   | Mayo Dissecting Scissors, Straight, TC Blades      | 17cm          | 1                       |
| 24  | S 03-011   | Mayo Dissecting Scissors, Curved, TC Blades        | 17cm          | 1                       |
| 25  | S 03-035   | Metazenbaum Dissecting Scissors, Curved, TC Blades | 18cm          | 1                       |
| 26  | S 11-055   | Mayo-Hegar, Needle Holder, TC Jaws                 | 16cm          | 1                       |
| 27  | S 11-056   | Mayo-Hegar, Needle Holder, TC Jaws                 | 18cm          | 1                       |
|     |            |                                                    |               |                         |

### Appendectomy & Hernia Set

19