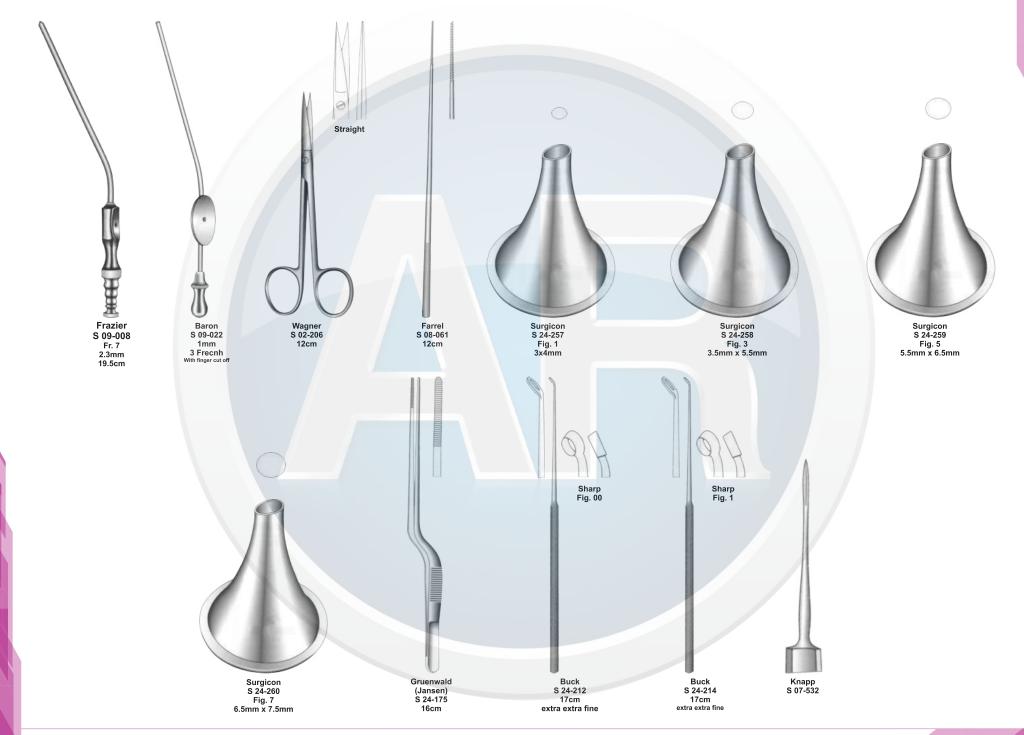

# Beta health

| No. | Code       | Discription                                                                              | Size   | Quantity | General Surgery                       |
|-----|------------|------------------------------------------------------------------------------------------|--------|----------|---------------------------------------|
| 1   | S-09-037   | Yankauer Suction Tube                                                                    | 27cm   | 1        | 110-251                               |
|     | S-09-041   | Poole Suction Tube, Straight, Diameter 10mm / Fr.30                                      |        |          |                                       |
| 2   |            | Scalpel Handle, Solid, Straight                                                          | 22cm   | 1        | 1. Basic Laparotomy Set               |
| 3   | S-01-044   | Scalpel Handle, Solid, Straight                                                          | No. 3  | 2        | Contains 109 pieces of 56 instruments |
| 4   | S-01-045   |                                                                                          | No. 4  | 2        |                                       |
| 5   | S-01-035   | Scalpel Handle, Solid, Straight                                                          | No. 7  | 1        |                                       |
| 6   | S-04-004   | Dressing Forceps, Standard                                                               | 14.5cm | 1        |                                       |
| 7   | S 04-089   | Tissue Forceps, 1 x2 Teeth                                                               | 14.5cm | 1        |                                       |
| 8   | S 04-022   | Adson Dressing Forecps, Serrated                                                         | 12cm   | 1        |                                       |
| 9   | S 04-122   | Adson Tissue Forceps, 1 x 2 Teeth                                                        | 12cm   | 1        |                                       |
| 10  | S 04-036   | Cushing Dressing Forceps, Serrated, Straight                                             | 17.5cm | 1        |                                       |
| 11  | S 04-261   | Cushing Tissue Forceps, 1 x 2 Teeth, Straight                                            | 17cm   | 1        |                                       |
| 12  | S 04-155   | Russ- Modell Dissecting Forceps                                                          | 20cm   | 1        |                                       |
| 13  | S 05-085   | Halsted Mosquito Forceps, Straight                                                       | 12.5cm | 6        |                                       |
| 14  | S 05-087   | Halsted Mosquito Forceps, Curved                                                         | 12.5cm | 6        |                                       |
| 15  | S 05-119   | Kelly Forceps, Straight                                                                  | 14cm   | 6        |                                       |
| 16  | S 05-120   | Kelly Forceps, Curved                                                                    | 14cm   | 12       |                                       |
| 17  | S 05-189   | Rochester-Pean Forceps, Curved                                                           | 16cm   | 6        |                                       |
| 18  | S 05-191   | Rochester-Pean Forceps, Curved                                                           | 20cm   | 2        |                                       |
| 19  | S 05-197   | Rochester-Ochsner Forceps, Straight, 1 x 2 Teeth                                         | 16cm   | 4        |                                       |
| 20  | S 05-217   | Baby Mixter Forceps, Full Curved                                                         | 18cm   | 1        |                                       |
| 21  | S 05-277   | Mixter Forceps                                                                           | 23cm   | 1        |                                       |
| 22  | S 05-274   | Mixter Forceps, Full Curved                                                              | 18cm   | 1        |                                       |
| 23  | S 05-285   | Lahey Gall Duct Forceps                                                                  | 19cm   | 2        |                                       |
| 24  | S 05-140   | Schnidt Tonsil Forceps, Slight Curved                                                    | 19cm   | 4        |                                       |
| 25  | S 05-347   | Backhaus Towel Clamp Forceps                                                             | 13cm   | 8        |                                       |
| 26  | S 07-317   | Parker-Langenbeck Retractor, Set of 2                                                    | 21cm   | 1        |                                       |
| 20  | S 07-318   | Goelet Retractor, 40 x 40mm, 30 x 30mm                                                   | 19cm   | 2        |                                       |
| 28  | S 07-279   | Deaver Retractor, 25mm                                                                   | 30cm   | 1        |                                       |
| 20  | S 07-283   | Deaver Retractor, 50mm                                                                   | 30cm   | 1        |                                       |
| 30  | S 07-205   | Richardson Retractor, Blade, 28 x 20mm                                                   |        | 1        |                                       |
| 30  |            | Richardson Retractor, Blade, 44 x 38mm                                                   | 24cm   |          |                                       |
|     | S 07-211-1 |                                                                                          | 24cm   | 1        |                                       |
| 32  | S 07-213   | Kelly ReTractor, Blade, 65 x 50mm<br>Balfour Retractor With Inerchangeable, Blades 180mm | 26cm   | 1        |                                       |
| 33  | S 07-447   |                                                                                          | 05     | 1        |                                       |
| 34  | S 06-023   | Foerster Sponge Forceps, Straight, Serrated                                              | 25cm   | 1        |                                       |
| 35  | S 02-009   | Operating Scissors, Straight, Sharp/Blunt                                                | 14.5cm | 1        |                                       |
| 36  | S 07-491   | Ribbon Retractor, Flexible, 30mm                                                         | 33cm   | 1        |                                       |
| 37  | S 07-492   | Ribbon Retractor, Flexible, 40mm                                                         | 33cm   | 1        |                                       |
| 38  | S 07-493   | Ribbon Retractor, Flexible, 50mm                                                         | 33cm   | 1        |                                       |
| 39  | S 31-043   | Forceps Holder                                                                           | 20cm   | 1        |                                       |
| 40  | S 31-044   | Forceps Holder                                                                           | 25cm   | 1        |                                       |
| 41  | S 31-045   | Forceps Holder                                                                           | 30cm   | 1        |                                       |
| 42  | S 15-115   | DeBakery Tissue Forceps                                                                  | 20cm   | 1        |                                       |
| 43  | S 19-025   | Babcock Tissue Forceps, Straight                                                         | 16cm   | 1        |                                       |
| 44  | S 19-024   | Babcock Tissue Forceps, Straight                                                         | 24cm   | 2        |                                       |
| 45  | S 19-002   | Allis Tissue Forceps, 4 x 5 Teeth                                                        | 15cm   | 2        |                                       |
| 46  | S 19-005   | Allis Tissue Forceps, 5 x 6 Teeth                                                        | 25cm   | 2        |                                       |
| 47  | S 03-008   | Mayo Operating Scissors, Straight, TC Blades                                             | 17cm   | 2        |                                       |
| 48  | S 03-011   | Mayo Operating Scissors, Curved, TC Blades                                               | 17cm   | 1        |                                       |
| 49  | S 03-031   | Metzenbaum Scissors, Straight, TC Blades                                                 | 23cm   | 1        |                                       |
| 50  | S 03-035   | Metzenbaum Scissors, Curved, TC Blades                                                   | 18cm   | 1        |                                       |
| 51  | S 03-037   | Metzenbaum Scissors, Curved, TC Blades                                                   | 23cm   | 1        |                                       |
| 52  | S 11-055   | Mayo-Hegar, Needle Holder, TC Jaws                                                       | 16cm   | 1        |                                       |
| 53  | S 11-056   | Mayo-Hegar, Needle Holder, TC Jaws                                                       | 18cm   | 1        |                                       |
| 54  | S 11-057   | Mayo-Hegar, Needle Holder, TC Jaws                                                       | 20cm   | 1        |                                       |
| 55  | S 11-062   | Mayo-Hegar, Needle Holder, TC Jaws                                                       | 26cm   | 1        |                                       |
| 56  | S 31-053   | Stainless Steel Ruler                                                                    | 15cm   | 1        |                                       |
|     |            |                                                                                          |        |          |                                       |