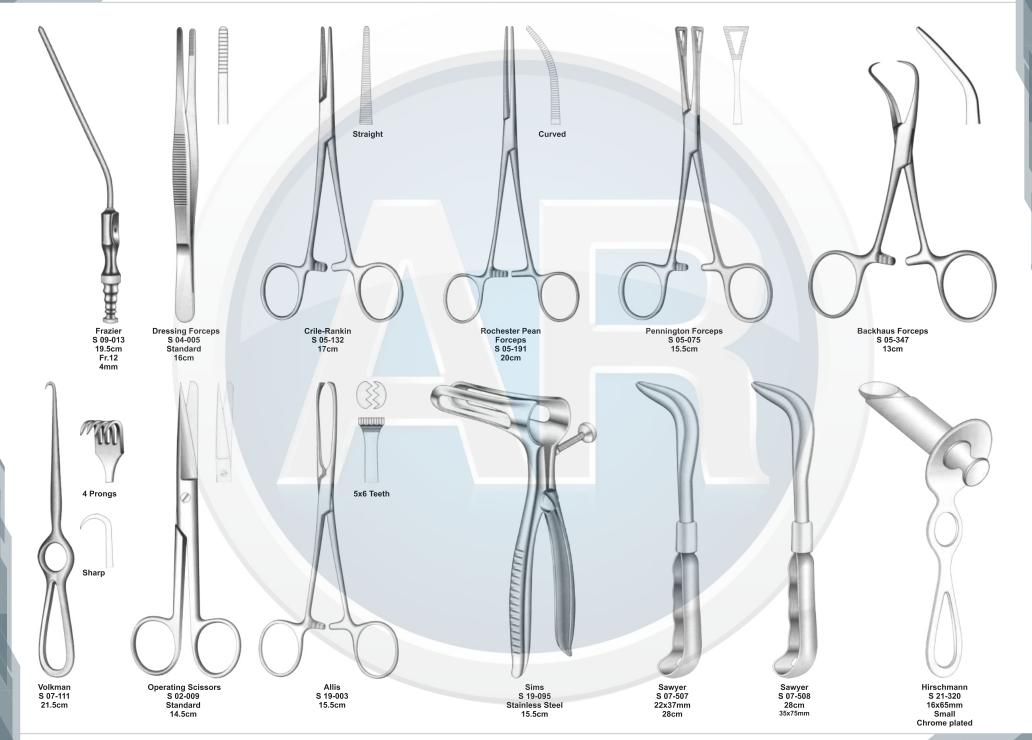

#### General Surgery 110-248 2. Minor Basic Instruments Set

Contains 40 pieces of 22 instruments

| No. | Code       | Discription                                                | Size   | Quantity |
|-----|------------|------------------------------------------------------------|--------|----------|
| 1   | S 09-037   | Yankauer Suction Tubr                                      | 27cm   | 1        |
| 2   | S 01-030   | Standard Scalpel Handle, Solid, Straight                   | No. 3  | 1        |
| 3   | S 04-004   | Dressing Forceps, Stander                                  | 14.5cm | 1        |
| 4   | S 05-085   | Halsted Mosquito Forceps, Straight                         | 12.5cm | 1        |
| 5   | S 05-087   | Halsted Mosquito Forceps, Curved                           | 12.5cm | 1        |
| 6   | S 05-120   | Kelly Forceps, Curved                                      | 14cm   | 1        |
| 7   | S 05-368   | Schindt Tonsil Forceps, Slight, Curved                     | 19cm   | 1        |
| 8   | S 05-347   | Backhaus Towel Clamp                                       | 13cm   | 1        |
| 9   | S 07-067-1 | Senn Miller, 7 x 8.5mm, Sharp                              | 16cm   | 1        |
| 10  | S 07-115   | Volkman Retractor, 3 Pronges, Blunt                        | 21.5cm | 1        |
| 11  | S 06-023   | Forester Sponge Forceps, Straight, Serrated                | 25cm   | 1        |
| 12  | S 02-009   | Standard Operating Scissors, Staight, Sharp/ Blunt         | 14.5cm | 1        |
| 13  | S 08-022   | Probe with Eye                                             | 14cm   | 1        |
| 14  | S 08-031   | Bustterfly Grooved Director With Probe Tip and Toungue Tie | 14cm   | 1        |
| 15  | S 09-054   | Frazier Ferguson Suction Tube 9 Fr. (3mm), Sliver plate    | 12cm   | 1        |
| 16  | S 19-002   | Allis Tissue Forceps, 4 x 5Teeth                           | 15cm   | 2        |
| 17  | S 03-007   | Mayo Dissectiong Scissors, Streaight, TC Blades            | 14.5cm | 2        |
| 18  | S 03-010   | Mayo Dissectiong Scissors, Curved, TC Blades               | 14.5cm | 2        |
| 19  | S 03-035   | Metzenbaum Scissors, Curved, TC Blades                     | 18cm   | 2        |
| 20  | S 11-050   | Crile Wood Needle Holder, TC Jaws                          | 15cm   | 2        |
| 21  | S 11-055   | Mayo-Hegar, Needle Holder, TC Jaws                         | 16cm   | 2        |
| 22  | S 11-056   | Mayo-Hegar, Needle Holder, TC Jaws                         | 18cm   | 2        |
|     |            |                                                            |        |          |

#### Minor Basic Instruments Set