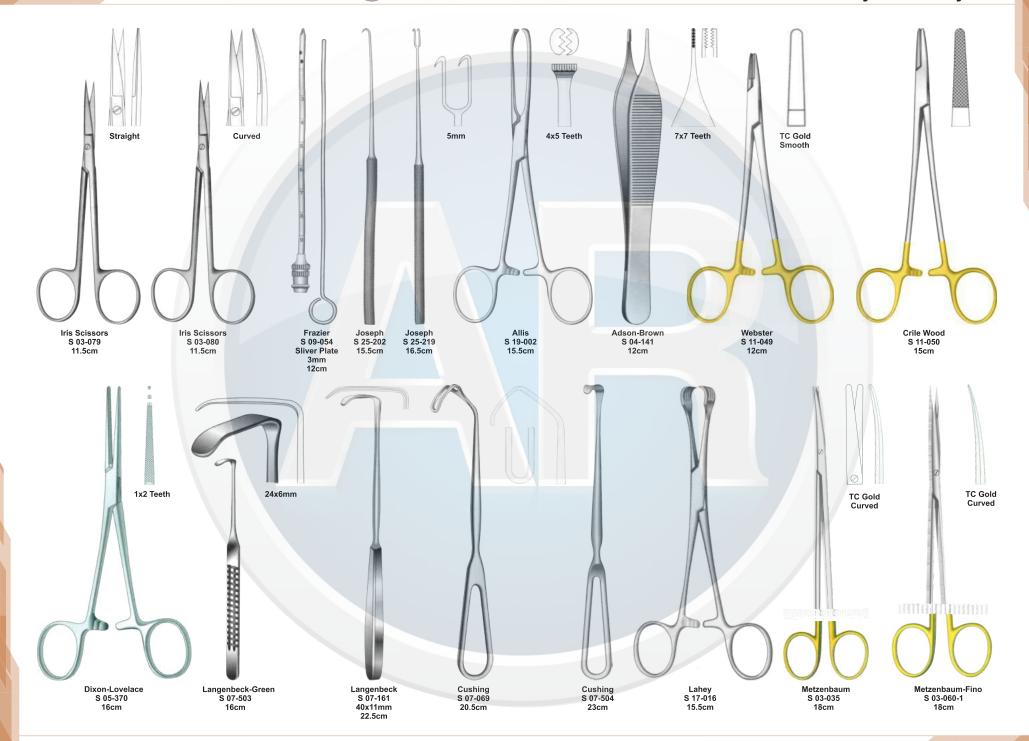

#### Minor Basic Instruments Set

General Surgery 110-252

**3. Plastic Set** Contains 38 pieces of 24 instruments

| No. | Code       | Discription                                       | Size   | Quantity |
|-----|------------|---------------------------------------------------|--------|----------|
| 1   | S 04-022   | Adson Dressing Forceps, Serrated                  | 12cm   | 1        |
| 2   | S 04-122   | Adson Tissue Forceps, 1 x 2 Teeth                 | 12cm   | 1        |
| 3   | S 05-085   | Halsted Mosquito Forceps, Straight                | 12.5cm | 2        |
| 4   | S 05-087   | Halsted Mosquito Forceps, Curved                  | 12.5cm | 2        |
| 5   | S 05-120   | Kelly Forceps, Curved                             | 14cm   | 1        |
| 6   | S 05-133   | Crile-Rankin Forceps, Curved                      | 16cm   | 1        |
| 7   | S 05-258   | Germini Fprceps, Full Curved, Delicate            | 13cm   | 2        |
| 8   | S 05-345   | Backhaus Towel Clamp                              | 8cm    | 8        |
| 9   | S 07-067-1 | Senn Miller Hooklet, Sharp, 7 x 8.5mm             | 16cm   | 2        |
| 10  | S 07-335   | Jansen Retractor, Sharp                           | 10cm   | 1        |
| 11  | S 07-345   | Weitlaner Retractor, Blunt, 2 x 3 Teeth           | 10.5cm | 1        |
| 12  | S 06-023   | Foerster Sponge Forceps, Straight, Serrated       | 25cm   | 1        |
| 13  | S 02-084   | Metazenbaum Scissor, Curved, Blunt/ Blunt         | 14.5cm | 1        |
| 14  | S 02-138   | Joseph Operating Scissors, Straight               | 14cm   | 1        |
| 15  | S 02-145   | Kilner Scissors                                   | 13cm   | 1        |
| 16  | S 03-079   | Iris Scissors, Straight                           | 11.5cm | 1        |
| 17  | S 03-080   | Irish Scissors, Curved                            | 11.5cm | 1        |
| 18  | S 09-054   | Frazier Ferguson Suction Tube, 3mm./ Silver Plate | 12cm   | 1        |
| 19  | S 25-202   | Joseph Skin Hook, Single Prong, Sharp             | 15cm   | 2        |
| 20  | S 25-219   | Joseph Skin Hook, Double Prong 5mm, Sharp         | 16cm   | 2        |
| 21  | S 19-002   | Allis Tissue Forceps, 4 x 5 Teeth                 | 15cm   | 2        |
| 22  | S 04-141   | Adson-Brown Tissue Forceps, 7 x 7 Teeth           | 12cm   | 1        |
| 23  | S 11-049   | Webster Needle Holder, TC Jaws, Smooth            | 13cm   | 1        |
| 24  | S 11-050   | Crile Wood Needle Holder, TC Jaws                 | 15cm   | 1        |
|     |            |                                                   |        |          |