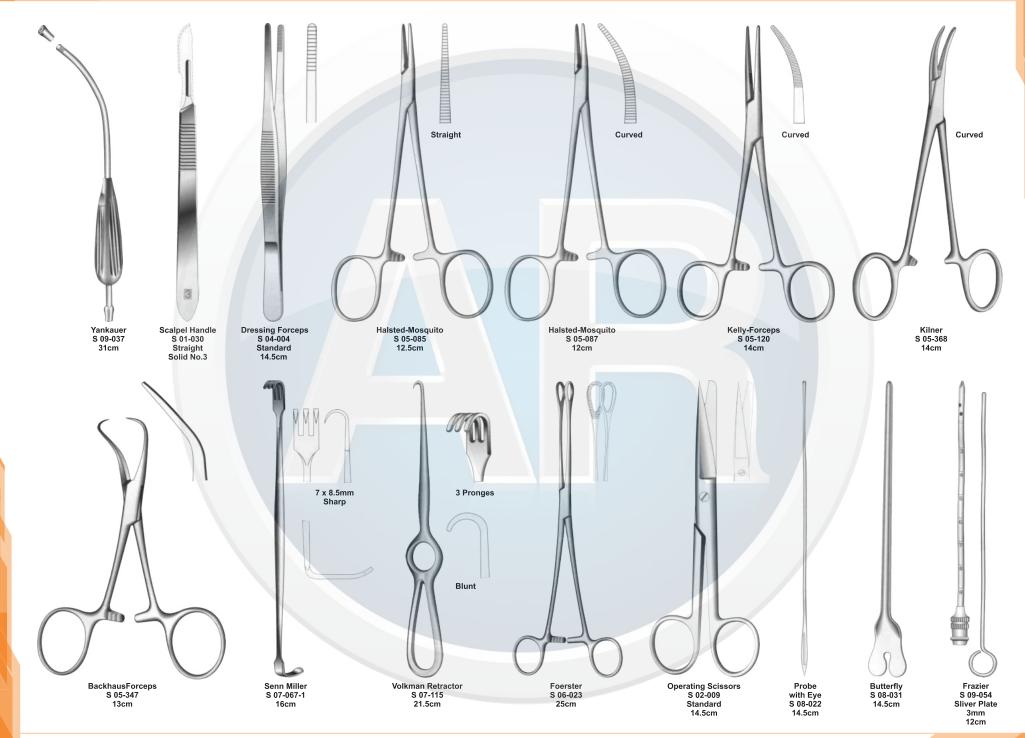

# Beta health

| No. | Code       | Discription                                                                              | Size   | Quantity | General Surgery                       |
|-----|------------|------------------------------------------------------------------------------------------|--------|----------|---------------------------------------|
| 1   | S-09-037   | Yankauer Suction Tube                                                                    | 27cm   | 1        | 110-251                               |
|     | S-09-041   | Poole Suction Tube, Straight, Diameter 10mm / Fr.30                                      |        |          |                                       |
| 2   |            | Scalpel Handle, Solid, Straight                                                          | 22cm   | 1        | 1. Basic Laparotomy Set               |
| 3   | S-01-044   | Scalpel Handle, Solid, Straight                                                          | No. 3  | 2        | Contains 109 pieces of 56 instruments |
| 4   | S-01-045   |                                                                                          | No. 4  | 2        |                                       |
| 5   | S-01-035   | Scalpel Handle, Solid, Straight                                                          | No. 7  | 1        |                                       |
| 6   | S-04-004   | Dressing Forceps, Standard                                                               | 14.5cm | 1        |                                       |
| 7   | S 04-089   | Tissue Forceps, 1 x2 Teeth                                                               | 14.5cm | 1        |                                       |
| 8   | S 04-022   | Adson Dressing Forecps, Serrated                                                         | 12cm   | 1        |                                       |
| 9   | S 04-122   | Adson Tissue Forceps, 1 x 2 Teeth                                                        | 12cm   | 1        |                                       |
| 10  | S 04-036   | Cushing Dressing Forceps, Serrated, Straight                                             | 17.5cm | 1        |                                       |
| 11  | S 04-261   | Cushing Tissue Forceps, 1 x 2 Teeth, Straight                                            | 17cm   | 1        |                                       |
| 12  | S 04-155   | Russ- Modell Dissecting Forceps                                                          | 20cm   | 1        |                                       |
| 13  | S 05-085   | Halsted Mosquito Forceps, Straight                                                       | 12.5cm | 6        |                                       |
| 14  | S 05-087   | Halsted Mosquito Forceps, Curved                                                         | 12.5cm | 6        |                                       |
| 15  | S 05-119   | Kelly Forceps, Straight                                                                  | 14cm   | 6        |                                       |
| 16  | S 05-120   | Kelly Forceps, Curved                                                                    | 14cm   | 12       |                                       |
| 17  | S 05-189   | Rochester-Pean Forceps, Curved                                                           | 16cm   | 6        |                                       |
| 18  | S 05-191   | Rochester-Pean Forceps, Curved                                                           | 20cm   | 2        |                                       |
| 19  | S 05-197   | Rochester-Ochsner Forceps, Straight, 1 x 2 Teeth                                         | 16cm   | 4        |                                       |
| 20  | S 05-217   | Baby Mixter Forceps, Full Curved                                                         | 18cm   | 1        |                                       |
| 21  | S 05-277   | Mixter Forceps                                                                           | 23cm   | 1        |                                       |
| 22  | S 05-274   | Mixter Forceps, Full Curved                                                              | 18cm   | 1        |                                       |
| 23  | S 05-285   | Lahey Gall Duct Forceps                                                                  | 19cm   | 2        |                                       |
| 24  | S 05-140   | Schnidt Tonsil Forceps, Slight Curved                                                    | 19cm   | 4        |                                       |
| 25  | S 05-347   | Backhaus Towel Clamp Forceps                                                             | 13cm   | 8        |                                       |
| 26  | S 07-317   | Parker-Langenbeck Retractor, Set of 2                                                    | 21cm   | 1        |                                       |
| 20  | S 07-318   | Goelet Retractor, 40 x 40mm, 30 x 30mm                                                   | 19cm   | 2        |                                       |
| 28  | S 07-279   | Deaver Retractor, 25mm                                                                   | 30cm   | 1        |                                       |
| 20  | S 07-283   | Deaver Retractor, 50mm                                                                   | 30cm   | 1        |                                       |
| 30  | S 07-205   | Richardson Retractor, Blade, 28 x 20mm                                                   |        | 1        |                                       |
| 30  |            | Richardson Retractor, Blade, 44 x 38mm                                                   | 24cm   |          |                                       |
|     | S 07-211-1 |                                                                                          | 24cm   | 1        |                                       |
| 32  | S 07-213   | Kelly ReTractor, Blade, 65 x 50mm<br>Balfour Retractor With Inerchangeable, Blades 180mm | 26cm   | 1        |                                       |
| 33  | S 07-447   |                                                                                          | 05     | 1        |                                       |
| 34  | S 06-023   | Foerster Sponge Forceps, Straight, Serrated                                              | 25cm   | 1        |                                       |
| 35  | S 02-009   | Operating Scissors, Straight, Sharp/Blunt                                                | 14.5cm | 1        |                                       |
| 36  | S 07-491   | Ribbon Retractor, Flexible, 30mm                                                         | 33cm   | 1        |                                       |
| 37  | S 07-492   | Ribbon Retractor, Flexible, 40mm                                                         | 33cm   | 1        |                                       |
| 38  | S 07-493   | Ribbon Retractor, Flexible, 50mm                                                         | 33cm   | 1        |                                       |
| 39  | S 31-043   | Forceps Holder                                                                           | 20cm   | 1        |                                       |
| 40  | S 31-044   | Forceps Holder                                                                           | 25cm   | 1        |                                       |
| 41  | S 31-045   | Forceps Holder                                                                           | 30cm   | 1        |                                       |
| 42  | S 15-115   | DeBakery Tissue Forceps                                                                  | 20cm   | 1        |                                       |
| 43  | S 19-025   | Babcock Tissue Forceps, Straight                                                         | 16cm   | 1        |                                       |
| 44  | S 19-024   | Babcock Tissue Forceps, Straight                                                         | 24cm   | 2        |                                       |
| 45  | S 19-002   | Allis Tissue Forceps, 4 x 5 Teeth                                                        | 15cm   | 2        |                                       |
| 46  | S 19-005   | Allis Tissue Forceps, 5 x 6 Teeth                                                        | 25cm   | 2        |                                       |
| 47  | S 03-008   | Mayo Operating Scissors, Straight, TC Blades                                             | 17cm   | 2        |                                       |
| 48  | S 03-011   | Mayo Operating Scissors, Curved, TC Blades                                               | 17cm   | 1        |                                       |
| 49  | S 03-031   | Metzenbaum Scissors, Straight, TC Blades                                                 | 23cm   | 1        |                                       |
| 50  | S 03-035   | Metzenbaum Scissors, Curved, TC Blades                                                   | 18cm   | 1        |                                       |
| 51  | S 03-037   | Metzenbaum Scissors, Curved, TC Blades                                                   | 23cm   | 1        |                                       |
| 52  | S 11-055   | Mayo-Hegar, Needle Holder, TC Jaws                                                       | 16cm   | 1        |                                       |
| 53  | S 11-056   | Mayo-Hegar, Needle Holder, TC Jaws                                                       | 18cm   | 1        |                                       |
| 54  | S 11-057   | Mayo-Hegar, Needle Holder, TC Jaws                                                       | 20cm   | 1        |                                       |
| 55  | S 11-062   | Mayo-Hegar, Needle Holder, TC Jaws                                                       | 26cm   | 1        |                                       |
| 56  | S 31-053   | Stainless Steel Ruler                                                                    | 15cm   | 1        |                                       |
|     |            |                                                                                          |        |          |                                       |

#### **Basic Laparotomy Set**

www.ar-instrumed.com

#### **Basic Laparotomy Set**

### **Basic Laparotomy Set**

www.ar-instrumed.com