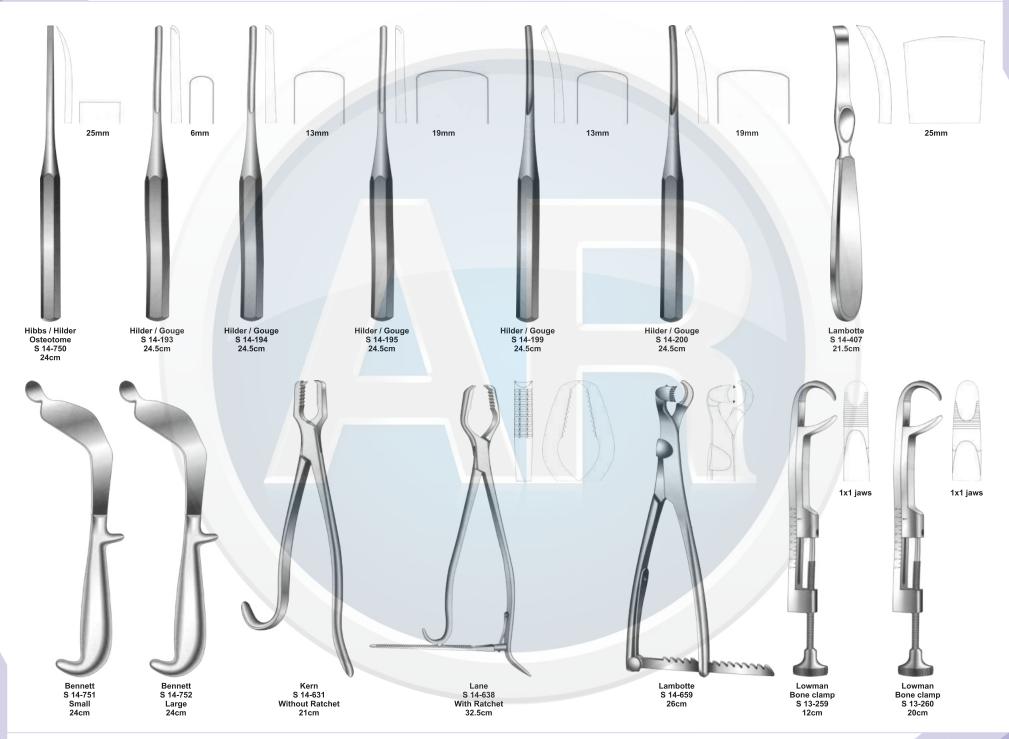

# Beta health

| No. | Code       | Discription                                                                              | Size   | Quantity | General Surgery                       |
|-----|------------|------------------------------------------------------------------------------------------|--------|----------|---------------------------------------|
| 1   | S-09-037   | Yankauer Suction Tube                                                                    | 27cm   | 1        | 110-251                               |
|     | S-09-041   | Poole Suction Tube, Straight, Diameter 10mm / Fr.30                                      |        |          |                                       |
| 2   |            | Scalpel Handle, Solid, Straight                                                          | 22cm   | 1        | 1. Basic Laparotomy Set               |
| 3   | S-01-044   | Scalpel Handle, Solid, Straight                                                          | No. 3  | 2        | Contains 109 pieces of 56 instruments |
| 4   | S-01-045   |                                                                                          | No. 4  | 2        |                                       |
| 5   | S-01-035   | Scalpel Handle, Solid, Straight                                                          | No. 7  | 1        |                                       |
| 6   | S-04-004   | Dressing Forceps, Standard                                                               | 14.5cm | 1        |                                       |
| 7   | S 04-089   | Tissue Forceps, 1 x2 Teeth                                                               | 14.5cm | 1        |                                       |
| 8   | S 04-022   | Adson Dressing Forecps, Serrated                                                         | 12cm   | 1        |                                       |
| 9   | S 04-122   | Adson Tissue Forceps, 1 x 2 Teeth                                                        | 12cm   | 1        |                                       |
| 10  | S 04-036   | Cushing Dressing Forceps, Serrated, Straight                                             | 17.5cm | 1        |                                       |
| 11  | S 04-261   | Cushing Tissue Forceps, 1 x 2 Teeth, Straight                                            | 17cm   | 1        |                                       |
| 12  | S 04-155   | Russ- Modell Dissecting Forceps                                                          | 20cm   | 1        |                                       |
| 13  | S 05-085   | Halsted Mosquito Forceps, Straight                                                       | 12.5cm | 6        |                                       |
| 14  | S 05-087   | Halsted Mosquito Forceps, Curved                                                         | 12.5cm | 6        |                                       |
| 15  | S 05-119   | Kelly Forceps, Straight                                                                  | 14cm   | 6        |                                       |
| 16  | S 05-120   | Kelly Forceps, Curved                                                                    | 14cm   | 12       |                                       |
| 17  | S 05-189   | Rochester-Pean Forceps, Curved                                                           | 16cm   | 6        |                                       |
| 18  | S 05-191   | Rochester-Pean Forceps, Curved                                                           | 20cm   | 2        |                                       |
| 19  | S 05-197   | Rochester-Ochsner Forceps, Straight, 1 x 2 Teeth                                         | 16cm   | 4        |                                       |
| 20  | S 05-217   | Baby Mixter Forceps, Full Curved                                                         | 18cm   | 1        |                                       |
| 21  | S 05-277   | Mixter Forceps                                                                           | 23cm   | 1        |                                       |
| 22  | S 05-274   | Mixter Forceps, Full Curved                                                              | 18cm   | 1        |                                       |
| 23  | S 05-285   | Lahey Gall Duct Forceps                                                                  | 19cm   | 2        |                                       |
| 24  | S 05-140   | Schnidt Tonsil Forceps, Slight Curved                                                    | 19cm   | 4        |                                       |
| 25  | S 05-347   | Backhaus Towel Clamp Forceps                                                             | 13cm   | 8        |                                       |
| 26  | S 07-317   | Parker-Langenbeck Retractor, Set of 2                                                    | 21cm   | 1        |                                       |
| 20  | S 07-318   | Goelet Retractor, 40 x 40mm, 30 x 30mm                                                   | 19cm   | 2        |                                       |
| 28  | S 07-279   | Deaver Retractor, 25mm                                                                   | 30cm   | 1        |                                       |
| 20  | S 07-283   | Deaver Retractor, 50mm                                                                   | 30cm   | 1        |                                       |
| 30  | S 07-205   | Richardson Retractor, Blade, 28 x 20mm                                                   |        | 1        |                                       |
| 30  |            | Richardson Retractor, Blade, 44 x 38mm                                                   | 24cm   |          |                                       |
|     | S 07-211-1 |                                                                                          | 24cm   | 1        |                                       |
| 32  | S 07-213   | Kelly ReTractor, Blade, 65 x 50mm<br>Balfour Retractor With Inerchangeable, Blades 180mm | 26cm   | 1        |                                       |
| 33  | S 07-447   |                                                                                          | 05     | 1        |                                       |
| 34  | S 06-023   | Foerster Sponge Forceps, Straight, Serrated                                              | 25cm   | 1        |                                       |
| 35  | S 02-009   | Operating Scissors, Straight, Sharp/Blunt                                                | 14.5cm | 1        |                                       |
| 36  | S 07-491   | Ribbon Retractor, Flexible, 30mm                                                         | 33cm   | 1        |                                       |
| 37  | S 07-492   | Ribbon Retractor, Flexible, 40mm                                                         | 33cm   | 1        |                                       |
| 38  | S 07-493   | Ribbon Retractor, Flexible, 50mm                                                         | 33cm   | 1        |                                       |
| 39  | S 31-043   | Forceps Holder                                                                           | 20cm   | 1        |                                       |
| 40  | S 31-044   | Forceps Holder                                                                           | 25cm   | 1        |                                       |
| 41  | S 31-045   | Forceps Holder                                                                           | 30cm   | 1        |                                       |
| 42  | S 15-115   | DeBakery Tissue Forceps                                                                  | 20cm   | 1        |                                       |
| 43  | S 19-025   | Babcock Tissue Forceps, Straight                                                         | 16cm   | 1        |                                       |
| 44  | S 19-024   | Babcock Tissue Forceps, Straight                                                         | 24cm   | 2        |                                       |
| 45  | S 19-002   | Allis Tissue Forceps, 4 x 5 Teeth                                                        | 15cm   | 2        |                                       |
| 46  | S 19-005   | Allis Tissue Forceps, 5 x 6 Teeth                                                        | 25cm   | 2        |                                       |
| 47  | S 03-008   | Mayo Operating Scissors, Straight, TC Blades                                             | 17cm   | 2        |                                       |
| 48  | S 03-011   | Mayo Operating Scissors, Curved, TC Blades                                               | 17cm   | 1        |                                       |
| 49  | S 03-031   | Metzenbaum Scissors, Straight, TC Blades                                                 | 23cm   | 1        |                                       |
| 50  | S 03-035   | Metzenbaum Scissors, Curved, TC Blades                                                   | 18cm   | 1        |                                       |
| 51  | S 03-037   | Metzenbaum Scissors, Curved, TC Blades                                                   | 23cm   | 1        |                                       |
| 52  | S 11-055   | Mayo-Hegar, Needle Holder, TC Jaws                                                       | 16cm   | 1        |                                       |
| 53  | S 11-056   | Mayo-Hegar, Needle Holder, TC Jaws                                                       | 18cm   | 1        |                                       |
| 54  | S 11-057   | Mayo-Hegar, Needle Holder, TC Jaws                                                       | 20cm   | 1        |                                       |
| 55  | S 11-062   | Mayo-Hegar, Needle Holder, TC Jaws                                                       | 26cm   | 1        |                                       |
| 56  | S 31-053   | Stainless Steel Ruler                                                                    | 15cm   | 1        |                                       |
|     |            |                                                                                          |        |          |                                       |