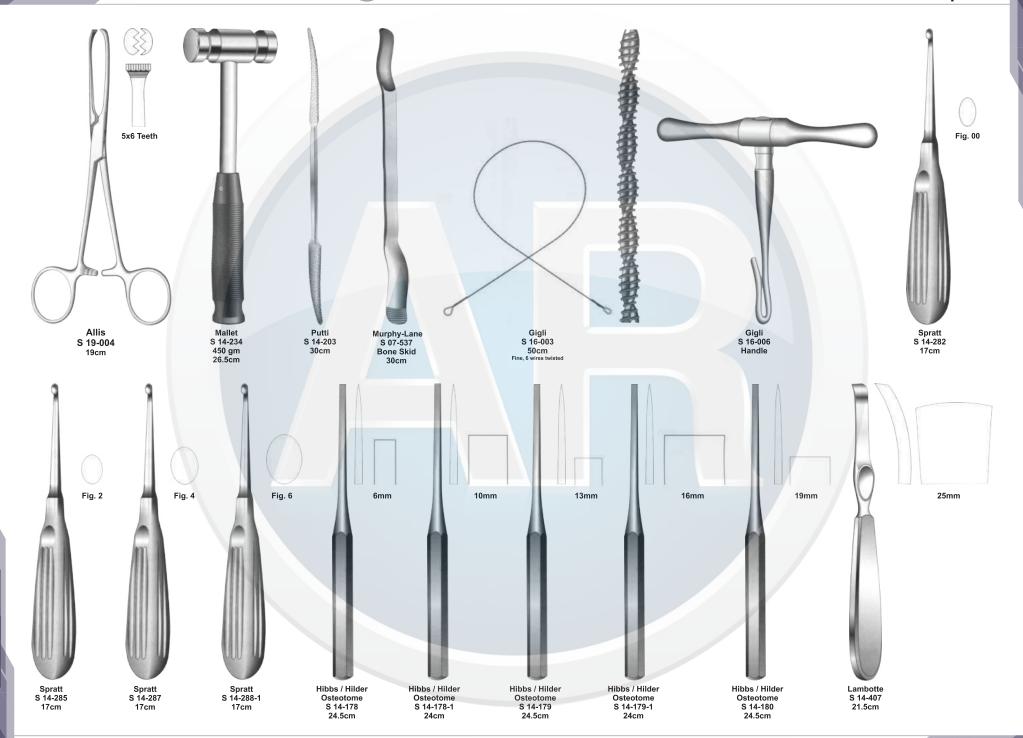

# Beta health

| No. | Code       | Discription                                                                              | Size   | Quantity | General Surgery                       |
|-----|------------|------------------------------------------------------------------------------------------|--------|----------|---------------------------------------|
| 1   | S-09-037   | Yankauer Suction Tube                                                                    | 27cm   | 1        | 110-251                               |
|     | S-09-041   | Poole Suction Tube, Straight, Diameter 10mm / Fr.30                                      |        |          |                                       |
| 2   |            | Scalpel Handle, Solid, Straight                                                          | 22cm   | 1        | 1. Basic Laparotomy Set               |
| 3   | S-01-044   | Scalpel Handle, Solid, Straight                                                          | No. 3  | 2        | Contains 109 pieces of 56 instruments |
| 4   | S-01-045   |                                                                                          | No. 4  | 2        |                                       |
| 5   | S-01-035   | Scalpel Handle, Solid, Straight                                                          | No. 7  | 1        |                                       |
| 6   | S-04-004   | Dressing Forceps, Standard                                                               | 14.5cm | 1        |                                       |
| 7   | S 04-089   | Tissue Forceps, 1 x2 Teeth                                                               | 14.5cm | 1        |                                       |
| 8   | S 04-022   | Adson Dressing Forecps, Serrated                                                         | 12cm   | 1        |                                       |
| 9   | S 04-122   | Adson Tissue Forceps, 1 x 2 Teeth                                                        | 12cm   | 1        |                                       |
| 10  | S 04-036   | Cushing Dressing Forceps, Serrated, Straight                                             | 17.5cm | 1        |                                       |
| 11  | S 04-261   | Cushing Tissue Forceps, 1 x 2 Teeth, Straight                                            | 17cm   | 1        |                                       |
| 12  | S 04-155   | Russ- Modell Dissecting Forceps                                                          | 20cm   | 1        |                                       |
| 13  | S 05-085   | Halsted Mosquito Forceps, Straight                                                       | 12.5cm | 6        |                                       |
| 14  | S 05-087   | Halsted Mosquito Forceps, Curved                                                         | 12.5cm | 6        |                                       |
| 15  | S 05-119   | Kelly Forceps, Straight                                                                  | 14cm   | 6        |                                       |
| 16  | S 05-120   | Kelly Forceps, Curved                                                                    | 14cm   | 12       |                                       |
| 17  | S 05-189   | Rochester-Pean Forceps, Curved                                                           | 16cm   | 6        |                                       |
| 18  | S 05-191   | Rochester-Pean Forceps, Curved                                                           | 20cm   | 2        |                                       |
| 19  | S 05-197   | Rochester-Ochsner Forceps, Straight, 1 x 2 Teeth                                         | 16cm   | 4        |                                       |
| 20  | S 05-217   | Baby Mixter Forceps, Full Curved                                                         | 18cm   | 1        |                                       |
| 21  | S 05-277   | Mixter Forceps                                                                           | 23cm   | 1        |                                       |
| 22  | S 05-274   | Mixter Forceps, Full Curved                                                              | 18cm   | 1        |                                       |
| 23  | S 05-285   | Lahey Gall Duct Forceps                                                                  | 19cm   | 2        |                                       |
| 24  | S 05-140   | Schnidt Tonsil Forceps, Slight Curved                                                    | 19cm   | 4        |                                       |
| 25  | S 05-347   | Backhaus Towel Clamp Forceps                                                             | 13cm   | 8        |                                       |
| 26  | S 07-317   | Parker-Langenbeck Retractor, Set of 2                                                    | 21cm   | 1        |                                       |
| 20  | S 07-318   | Goelet Retractor, 40 x 40mm, 30 x 30mm                                                   | 19cm   | 2        |                                       |
| 28  | S 07-279   | Deaver Retractor, 25mm                                                                   | 30cm   | 1        |                                       |
| 20  | S 07-283   | Deaver Retractor, 50mm                                                                   | 30cm   | 1        |                                       |
| 30  | S 07-205   | Richardson Retractor, Blade, 28 x 20mm                                                   |        | 1        |                                       |
| 30  |            | Richardson Retractor, Blade, 44 x 38mm                                                   | 24cm   |          |                                       |
|     | S 07-211-1 |                                                                                          | 24cm   | 1        |                                       |
| 32  | S 07-213   | Kelly ReTractor, Blade, 65 x 50mm<br>Balfour Retractor With Inerchangeable, Blades 180mm | 26cm   | 1        |                                       |
| 33  | S 07-447   |                                                                                          | 05     | 1        |                                       |
| 34  | S 06-023   | Foerster Sponge Forceps, Straight, Serrated                                              | 25cm   | 1        |                                       |
| 35  | S 02-009   | Operating Scissors, Straight, Sharp/Blunt                                                | 14.5cm | 1        |                                       |
| 36  | S 07-491   | Ribbon Retractor, Flexible, 30mm                                                         | 33cm   | 1        |                                       |
| 37  | S 07-492   | Ribbon Retractor, Flexible, 40mm                                                         | 33cm   | 1        |                                       |
| 38  | S 07-493   | Ribbon Retractor, Flexible, 50mm                                                         | 33cm   | 1        |                                       |
| 39  | S 31-043   | Forceps Holder                                                                           | 20cm   | 1        |                                       |
| 40  | S 31-044   | Forceps Holder                                                                           | 25cm   | 1        |                                       |
| 41  | S 31-045   | Forceps Holder                                                                           | 30cm   | 1        |                                       |
| 42  | S 15-115   | DeBakery Tissue Forceps                                                                  | 20cm   | 1        |                                       |
| 43  | S 19-025   | Babcock Tissue Forceps, Straight                                                         | 16cm   | 1        |                                       |
| 44  | S 19-024   | Babcock Tissue Forceps, Straight                                                         | 24cm   | 2        |                                       |
| 45  | S 19-002   | Allis Tissue Forceps, 4 x 5 Teeth                                                        | 15cm   | 2        |                                       |
| 46  | S 19-005   | Allis Tissue Forceps, 5 x 6 Teeth                                                        | 25cm   | 2        |                                       |
| 47  | S 03-008   | Mayo Operating Scissors, Straight, TC Blades                                             | 17cm   | 2        |                                       |
| 48  | S 03-011   | Mayo Operating Scissors, Curved, TC Blades                                               | 17cm   | 1        |                                       |
| 49  | S 03-031   | Metzenbaum Scissors, Straight, TC Blades                                                 | 23cm   | 1        |                                       |
| 50  | S 03-035   | Metzenbaum Scissors, Curved, TC Blades                                                   | 18cm   | 1        |                                       |
| 51  | S 03-037   | Metzenbaum Scissors, Curved, TC Blades                                                   | 23cm   | 1        |                                       |
| 52  | S 11-055   | Mayo-Hegar, Needle Holder, TC Jaws                                                       | 16cm   | 1        |                                       |
| 53  | S 11-056   | Mayo-Hegar, Needle Holder, TC Jaws                                                       | 18cm   | 1        |                                       |
| 54  | S 11-057   | Mayo-Hegar, Needle Holder, TC Jaws                                                       | 20cm   | 1        |                                       |
| 55  | S 11-062   | Mayo-Hegar, Needle Holder, TC Jaws                                                       | 26cm   | 1        |                                       |
| 56  | S 31-053   | Stainless Steel Ruler                                                                    | 15cm   | 1        |                                       |
|     |            |                                                                                          |        |          |                                       |