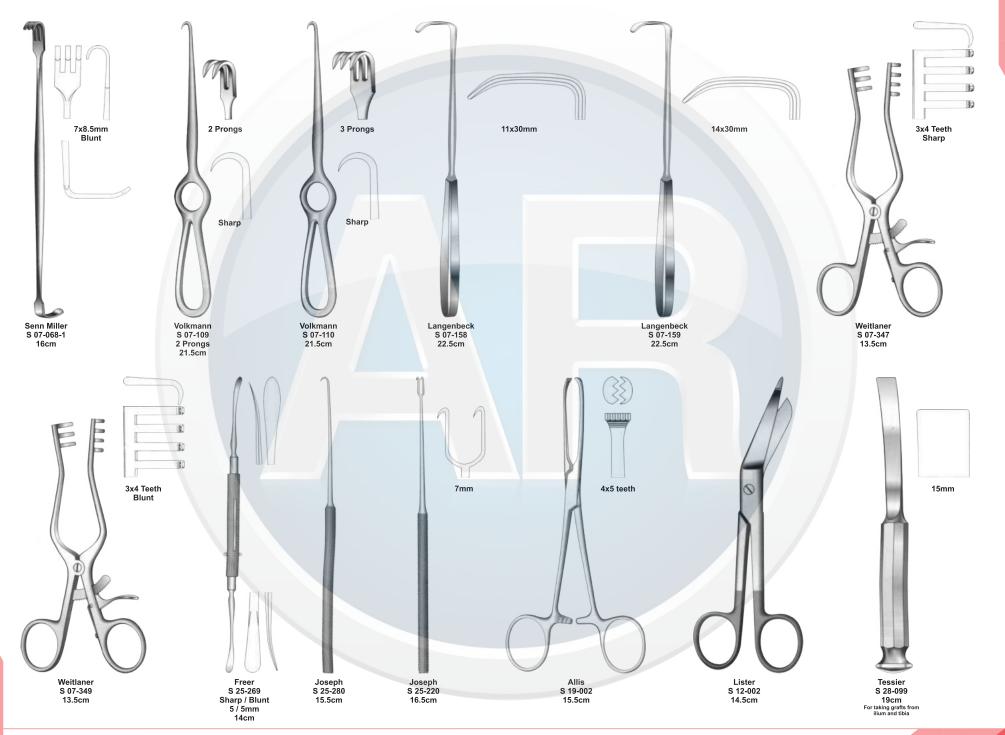

#### Minor Basic Instruments Set

General Surgery 110-252

**3. Plastic Set** Contains 38 pieces of 24 instruments

| No. | Code       | Discription                                       | Size   | Quantity |
|-----|------------|---------------------------------------------------|--------|----------|
| 1   | S 04-022   | Adson Dressing Forceps, Serrated                  | 12cm   | 1        |
| 2   | S 04-122   | Adson Tissue Forceps, 1 x 2 Teeth                 | 12cm   | 1        |
| 3   | S 05-085   | Halsted Mosquito Forceps, Straight                | 12.5cm | 2        |
| 4   | S 05-087   | Halsted Mosquito Forceps, Curved                  | 12.5cm | 2        |
| 5   | S 05-120   | Kelly Forceps, Curved                             | 14cm   | 1        |
| 6   | S 05-133   | Crile-Rankin Forceps, Curved                      | 16cm   | 1        |
| 7   | S 05-258   | Germini Fprceps, Full Curved, Delicate            | 13cm   | 2        |
| 8   | S 05-345   | Backhaus Towel Clamp                              | 8cm    | 8        |
| 9   | S 07-067-1 | Senn Miller Hooklet, Sharp, 7 x 8.5mm             | 16cm   | 2        |
| 10  | S 07-335   | Jansen Retractor, Sharp                           | 10cm   | 1        |
| 11  | S 07-345   | Weitlaner Retractor, Blunt, 2 x 3 Teeth           | 10.5cm | 1        |
| 12  | S 06-023   | Foerster Sponge Forceps, Straight, Serrated       | 25cm   | 1        |
| 13  | S 02-084   | Metazenbaum Scissor, Curved, Blunt/ Blunt         | 14.5cm | 1        |
| 14  | S 02-138   | Joseph Operating Scissors, Straight               | 14cm   | 1        |
| 15  | S 02-145   | Kilner Scissors                                   | 13cm   | 1        |
| 16  | S 03-079   | Iris Scissors, Straight                           | 11.5cm | 1        |
| 17  | S 03-080   | Irish Scissors, Curved                            | 11.5cm | 1        |
| 18  | S 09-054   | Frazier Ferguson Suction Tube, 3mm./ Silver Plate | 12cm   | 1        |
| 19  | S 25-202   | Joseph Skin Hook, Single Prong, Sharp             | 15cm   | 2        |
| 20  | S 25-219   | Joseph Skin Hook, Double Prong 5mm, Sharp         | 16cm   | 2        |
| 21  | S 19-002   | Allis Tissue Forceps, 4 x 5 Teeth                 | 15cm   | 2        |
| 22  | S 04-141   | Adson-Brown Tissue Forceps, 7 x 7 Teeth           | 12cm   | 1        |
| 23  | S 11-049   | Webster Needle Holder, TC Jaws, Smooth            | 13cm   | 1        |
| 24  | S 11-050   | Crile Wood Needle Holder, TC Jaws                 | 15cm   | 1        |
|     |            |                                                   |        |          |

www.ar-instrumed.com

General Surgery **110-253 4. Hand Set** Contains 48 pieces of 19 instruments

| No. | Code     | Discription                                        | Size   | Quantity |
|-----|----------|----------------------------------------------------|--------|----------|
| 1   | S 01-030 | Standard Scalpel Handle, Solid, Straight           | No. 3  | 2        |
| 2   | S 04-004 | Standard Dressing Forceps                          | 14.5cm | 2        |
| 3   | S 04-089 | Tissue Forceps, 1 x 2 Teeth                        | 14.5cm | 2        |
| 4   | S 04-021 | Adson Dressing Forceps, Serrated                   | 12cm   | 2        |
| 5   | S 04-112 | Adson Tissue Forceps, 1 x 2 Teeth                  | 12cm   | 2        |
| 6   | S 05-085 | Halsted Mosquito Forceps, Straight                 | 12.5cm | 6        |
| 7   | S 05-087 | Halsted Mosquito Forceps, Curved                   | 12.5cm | 6        |
| 8   | S 05-122 | Kelly Forceps, Curved                              | 14cm   | 6        |
| 9   | S 05-345 | Backhaus Towel Clamp                               | 9cm    | 4        |
| 10  | S 07-050 | Rigid Shaft Retractor, 1 Sharp Prong               | 16cm   | 2        |
| 11  | S 07-114 | Valkman Retractor, 2 Prongs, Blunt                 | 21.5cm | 2        |
| 12  | S 07-069 | Cushing Retractor                                  | 20cm   | 2        |
| 13  | S 06-021 | Foerster Sponge Forceps, Straight, Serrated        | 18cm   | 2        |
| 14  | S 19-003 | Allis Tissue Forceps, 5 x 6 Teeth                  | 15cm   | 2        |
| 15  | S 03-008 | Mayo Dissecting Scissors, Straight, TC Blasdes     | 17cm   | 1        |
| 16  | S 03-035 | Metazenbaum Dissecting Scissors, Curved, TC Blades | 18cm   | 1        |
| 17  | S 03-054 | Metazenbaum Scissors, Curved, Delicate, TC Blades  | 18cm   | 1        |
| 18  | S 03-080 | Iris Scissors, Straight, TC Blades                 | 11.5cm | 1        |
| 19  | S 05-369 | Mayo-Hegar, Needle Holder, TC Jaws                 | 14cm   | 2        |

www.ar-instrumed.com

14

General Surgery 110-254 5. Pediatric Laparotomy Set Contains 52 pieces of 30 instruments

| No. | Code       | Discription                                       | Size   | Quantity |
|-----|------------|---------------------------------------------------|--------|----------|
| 1   | S 04-022   | Adson Dressing Forceps, Serrated                  | 12cm   | 1        |
| 2   | S 04-122   | Adson Tissue Forceps, 1 x 2 Teeth                 | 12cm   | 1        |
| 3   | S 05-085   | Halsted Mosquito Forceps, Straight                | 12.5cm | 2        |
| 4   | S 05-087   | Halsted Mosquito Forceps, Curved                  | 12.5cm | 2        |
| 5   | S 05-120   | Kelly Forceps, Curved                             | 14cm   | 1        |
| 6   | S 05-133   | Crile-Rankin Forceps, Curved                      | 16cm   | 1        |
| 7   | S 05-258   | Germini Fprceps, Full Curved, Delicate            | 13cm   | 2        |
| 8   | S 05-345   | Backhaus Towel Clamp                              | 8cm    | 8        |
| 9   | S 07-067-1 | Senn Miller Hooklet, Sharp, 7 x 8.5mm             | 16cm   | 2        |
| 10  | S 07-335   | Jansen Retractor, Sharp                           | 10cm   | 1        |
| 11  | S 07-345   | Weitlaner Retractor, Blunt, 2 x 3 Teeth           | 10.5cm | 1        |
| 12  | S 06-023   | Foerster Sponge Forceps, Straight, Serrated       | 25cm   | 1        |
| 13  | S 02-084   | Metazenbaum Scissor, Curved, Blunt/ Blunt         | 14.5cm | 1        |
| 14  | S 02-138   | Joseph Operating Scissors, Straight               | 14cm   | 1        |
| 15  | S 02-145   | Kilner Scissors                                   | 13cm   | 1        |
| 16  | S 03-079   | Iris Scissors, Straight                           | 11.5cm | 1        |
| 17  | S 03-080   | Irish Scissors, Curved                            | 11.5cm | 1        |
| 18  | S 09-054   | Frazier Ferguson Suction Tube, 3mm / Silver Plate | 12cm   | 1        |
| 19  | S 25-202   | Joseph Skin Hook, Single Prong, Sharp             | 15cm   | 2        |
| 20  | S 25-219   | Joseph Skin Hook, Double Prong 5mm, Sharp         | 16cm   | 2        |
| 21  | S 19-002   | Allis Tissue Forceps, 4 x 5 Teeth                 | 15cm   | 2        |
| 22  | S 04-141   | Adson-Brown Tissue Forceps, 7 x 7 Teeth           | 12cm   | 1        |
| 23  | S 11-049   | Webster Needle Holder, TC Jaws, Smooth            | 13cm   | 1        |
| 24  | S 11-050   | Crile Wood Needle Holder, TC Jaws                 | 15cm   | 1        |
| 25  | S 07-309   | Farabeuf Retractor, Set Of 2                      | 12cm   | 1        |
| 26  | S 07-279   | Deaver Retractor, 25cm                            | 30cm   | 1        |
| 27  | S 07-212   | Richardson Retractor, Blade, 52 x 22mm            | 24cm   | 1        |
| 28  | S 07-446   | Balfour-Baby Retractor, Centrer blades 24 x 20mm  |        | 1        |
| 29  | S 07-491   | Ribbon Retractor, Flexible, 30mm                  | 33cm   | 1        |
| 30  | S 19-002   | Allis Tissue Forceps, 4 x 5 Teeth                 | 15cm   | 1        |

### **Pediatric Laparotomy Set**

www.ar-instrumed.com

### **Pediatric Laparotomy Set**

www.ar-instrumed.com

General Surgery **110-255 6. Appendectomy & Hernia Set** Contains 61 pieces of 27 instruments

|     |            |                                                    | Contains 61 p | ieces of 27 instruments |
|-----|------------|----------------------------------------------------|---------------|-------------------------|
| No. | Code       | Discription                                        | Size          | Quantity                |
| 1   | S 09-042   | Poole Suction Tube, Curved, Diameter 8mm / Fr.23   | 22cm          | 1                       |
| 2   | S 01-030   | Standard Scalpel Handle, Solid, Straight           | No. 3         | 2                       |
| 3   | S 01-023   | Standard Scalpel Handle, Solid, Straight           | No. 4         | 2                       |
| 4   | S 04-004   | Standard Dressing Forceps                          | 14.5cm        | 1                       |
| 5   | S 04-089   | Tissue Forceps, 1 x 2 Teeth                        | 14.5cm        | 1                       |
| 6   | S 04-021   | Adson Dressing, Serrated                           | 12cm          | 1                       |
| 7   | S 04-122   | Adson Tissue Forceps, 1 x 2 Teeth                  | 12cm          | 1                       |
| 8   | S 05-085   | Halsted Mosquito Forceps, Staright                 | 12.5cm        | 2                       |
| 9   | S 05-087   | Halsted Mosquito Forceps, Curved                   | 12.5cm        | 6                       |
| 10  | S 05-133   | Crile-Rankin Forceps, Curved                       | 16cm          | 6                       |
| 11  | S 05-199   | Rochester Ochsner Forceps, 1 x 2 Teeth, Straight   | 20cm          | 6                       |
| 12  | S 05-347   | Backhaus Towel Clamp                               | 13cm          | 8                       |
| 13  | S 07-317   | U.S.Army Parker-Langenbeck Retractor, Set of 2     | 21cm          | 1                       |
| 14  | S 07-210-1 | Richardson Retractor, Blade, 36 x 28mm             | 24cm          | 2                       |
| 15  | S 07-213-1 | Kelly Retractor, Blade, 65 x 50mm                  | 26cm          | 2                       |
| 16  | S 06-023   | Foerster Sponge Forceps, Straight, Serrated        | 25cm          | 1                       |
| 17  | S 05-120   | Kelly FForceps, Curved                             | 14cm          | 4                       |
| 18  | S 07-491   | Ribbon Retractor, Flexible, 30mm                   | 33cm          | 1                       |
| 19  | S 07-492   | Ribbon Retractor, Flexible, 40mm                   | 33cm          | 1                       |
| 20  | S 19-021   | Babcock Tissue Forceps, Straight                   | 16cm          | 2                       |
| 21  | S 19-002   | Allis Tissue Forceps, 4 x 5 Teeth                  | 15cm          | 4                       |
| 22  | S 04-155   | Russ Model Tissue Forceps                          | 20cm          | 1                       |
| 23  | S 03-008   | Mayo Dissecting Scissors, Straight, TC Blades      | 17cm          | 1                       |
| 24  | S 03-011   | Mayo Dissecting Scissors, Curved, TC Blades        | 17cm          | 1                       |
| 25  | S 03-035   | Metazenbaum Dissecting Scissors, Curved, TC Blades | 18cm          | 1                       |
| 26  | S 11-055   | Mayo-Hegar, Needle Holder, TC Jaws                 | 16cm          | 1                       |
| 27  | S 11-056   | Mayo-Hegar, Needle Holder, TC Jaws                 | 18cm          | 1                       |
|     |            |                                                    |               |                         |