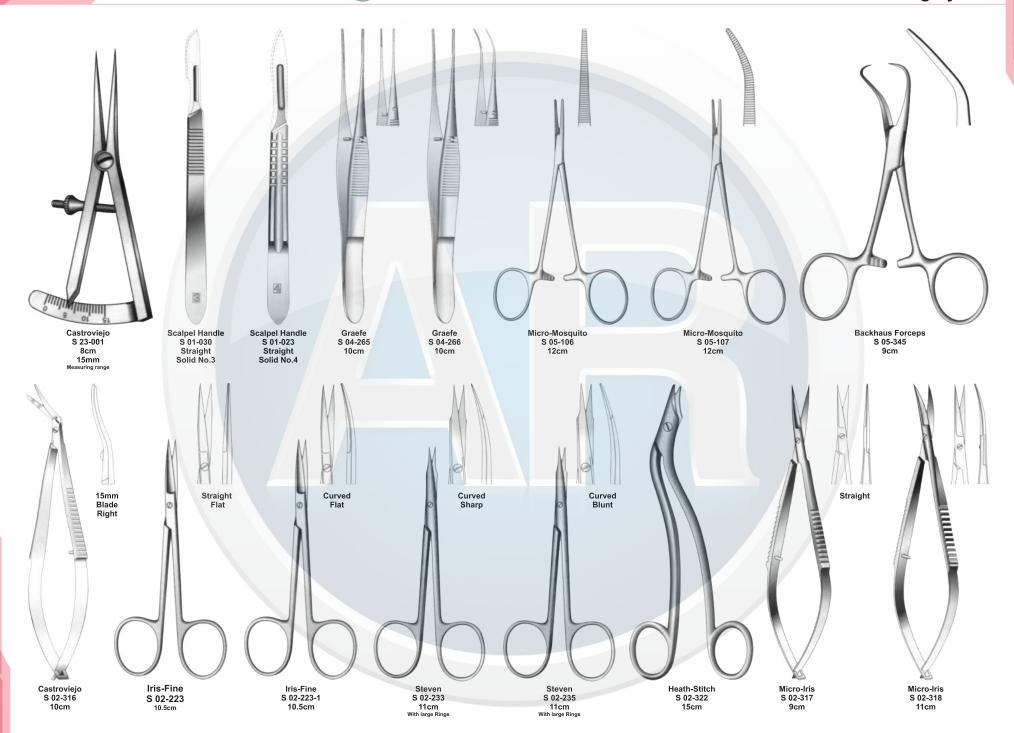

ejo Needle Holder, Curved, with Lock, TC Jaws | 14cm   | 1           |
| 30  | S 15-347   | Dieffenbach Bulldog Clamps, Straight                  | 3.8cm  | 2           |
| 31  | S 07-527   | Greafe Strabismus Hook, Medium                        | 14cm   | 1           |
| 32  | S 07-529   | Jameson Strabismus Hook                               | 12.5cm | 1           |
| 33  | S 04-275   | Elsching Fixation Forceps, 1 x 2 Teeth                | 11cm   | 1           |
| 34  | S 04-276   | McCullough Suturing Scissors, 1 x 2 Teeth             | 9.5cm  | 1           |
| 35  | S 02-240   | Westcott Tenotomy Scissors, Blunt                     | 11cm   | 1           |
|     |            |                                                       |        |             |

## **Retinal Surgery Set**



194

## **Retinal Surgery Set**



www.ar-instrumed.com

| No. | Code       | Description                                           | Size   | Quantity | Ophthalmic Surgery                   |
|-----|------------|-------------------------------------------------------|--------|----------|--------------------------------------|
| 1   | S 23-001   | Castroviejo Clapier                                   | 8cm    | 1        | 110-295                              |
| 2   | S 01-030   | Standard Scalpel Handle, Solid, Straight              | No. 3  | 1        | 46. Dacryocystorhinotomy Set         |
| 3   | S 01-023   | Standard Scalpel Handle, Solid, Straight              | No. 4  | 1        | Contains 66 pieces of 55 instruments |
| 4   | S 04-265   | Graefe Iris Forceps