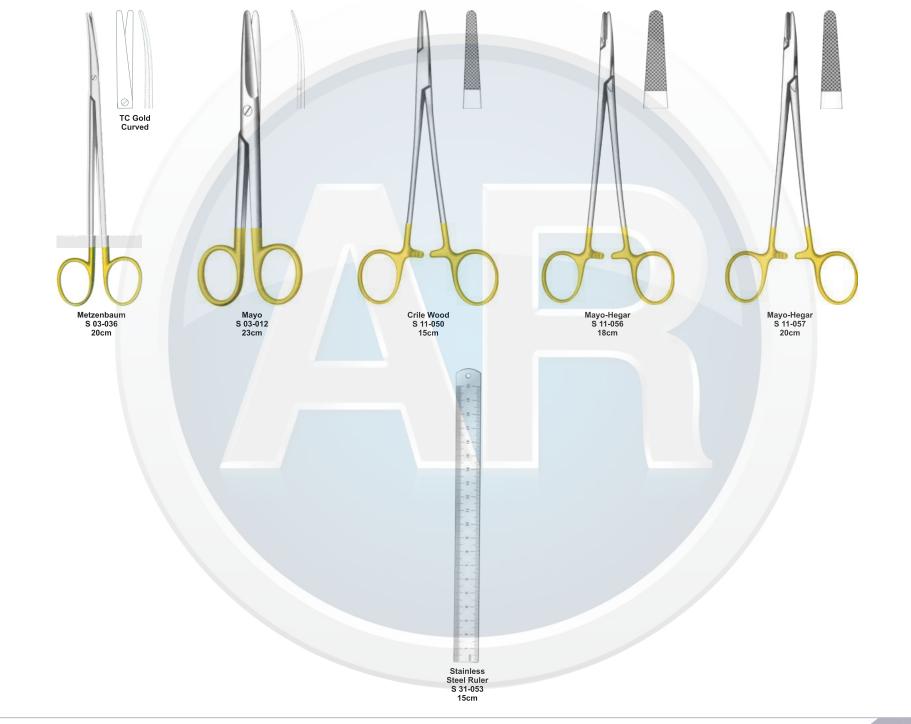

# Beta health

| No. | Code       | Discription                                                                              | Size   | Quantity | General Surgery                       |
|-----|------------|------------------------------------------------------------------------------------------|--------|----------|---------------------------------------|
| 1   | S-09-037   | Yankauer Suction Tube                                                                    | 27cm   | 1        | 110-251                               |
|     | S-09-041   | Poole Suction Tube, Straight, Diameter 10mm / Fr.30                                      |        |          |                                       |
| 2   |            | Scalpel Handle, Solid, Straight                                                          | 22cm   | 1        | 1. Basic Laparotomy Set               |
| 3   | S-01-044   | Scalpel Handle, Solid, Straight                                                          | No. 3  | 2        | Contains 109 pieces of 56 instruments |
| 4   | S-01-045   |                                                                                          | No. 4  | 2        |                                       |
| 5   | S-01-035   | Scalpel Handle, Solid, Straight                                                          | No. 7  | 1        |                                       |
| 6   | S-04-004   | Dressing Forceps, Standard                                                               | 14.5cm | 1        |                                       |
| 7   | S 04-089   | Tissue Forceps, 1 x2 Teeth                                                               | 14.5cm | 1        |                                       |
| 8   | S 04-022   | Adson Dressing Forecps, Serrated                                                         | 12cm   | 1        |                                       |
| 9   | S 04-122   | Adson Tissue Forceps, 1 x 2 Teeth                                                        | 12cm   | 1        |                                       |
| 10  | S 04-036   | Cushing Dressing Forceps, Serrated, Straight                                             | 17.5cm | 1        |                                       |
| 11  | S 04-261   | Cushing Tissue Forceps, 1 x 2 Teeth, Straight                                            | 17cm   | 1        |                                       |
| 12  | S 04-155   | Russ- Modell Dissecting Forceps                                                          | 20cm   | 1        |                                       |
| 13  | S 05-085   | Halsted Mosquito Forceps, Straight                                                       | 12.5cm | 6        |                                       |
| 14  | S 05-087   | Halsted Mosquito Forceps, Curved                                                         | 12.5cm | 6        |                                       |
| 15  | S 05-119   | Kelly Forceps, Straight                                                                  | 14cm   | 6        |                                       |
| 16  | S 05-120   | Kelly Forceps, Curved                                                                    | 14cm   | 12       |                                       |
| 17  | S 05-189   | Rochester-Pean Forceps, Curved                                                           | 16cm   | 6        |                                       |
| 18  | S 05-191   | Rochester-Pean Forceps, Curved                                                           | 20cm   | 2        |                                       |
| 19  | S 05-197   | Rochester-Ochsner Forceps, Straight, 1 x 2 Teeth                                         | 16cm   | 4        |                                       |
| 20  | S 05-217   | Baby Mixter Forceps, Full Curved                                                         | 18cm   | 1        |                                       |
| 21  | S 05-277   | Mixter Forceps                                                                           | 23cm   | 1        |                                       |
| 22  | S 05-274   | Mixter Forceps, Full Curved                                                              | 18cm   | 1        |                                       |
| 23  | S 05-285   | Lahey Gall Duct Forceps                                                                  | 19cm   | 2        |                                       |
| 24  | S 05-140   | Schnidt Tonsil Forceps, Slight Curved                                                    | 19cm   | 4        |                                       |
| 25  | S 05-347   | Backhaus Towel Clamp Forceps                                                             | 13cm   | 8        |                                       |
| 26  | S 07-317   | Parker-Langenbeck Retractor, Set of 2                                                    | 21cm   | 1        |                                       |
| 20  | S 07-318   | Goelet Retractor, 40 x 40mm, 30 x 30mm                                                   | 19cm   | 2        |                                       |
| 28  | S 07-279   | Deaver Retractor, 25mm                                                                   | 30cm   | 1        |                                       |
| 20  | S 07-283   | Deaver Retractor, 50mm                                                                   | 30cm   | 1        |                                       |
| 30  | S 07-205   | Richardson Retractor, Blade, 28 x 20mm                                                   |        | 1        |                                       |
| 30  |            | Richardson Retractor, Blade, 44 x 38mm                                                   | 24cm   |          |                                       |
|     | S 07-211-1 |                                                                                          | 24cm   | 1        |                                       |
| 32  | S 07-213   | Kelly ReTractor, Blade, 65 x 50mm<br>Balfour Retractor With Inerchangeable, Blades 180mm | 26cm   | 1        |                                       |
| 33  | S 07-447   |                                                                                          | 05     | 1        |                                       |
| 34  | S 06-023   | Foerster Sponge Forceps, Straight, Serrated                                              | 25cm   | 1        |                                       |
| 35  | S 02-009   | Operating Scissors, Straight, Sharp/Blunt                                                | 14.5cm | 1        |                                       |
| 36  | S 07-491   | Ribbon Retractor, Flexible, 30mm                                                         | 33cm   | 1        |                                       |
| 37  | S 07-492   | Ribbon Retractor, Flexible, 40mm                                                         | 33cm   | 1        |                                       |
| 38  | S 07-493   | Ribbon Retractor, Flexible, 50mm                                                         | 33cm   | 1        |                                       |
| 39  | S 31-043   | Forceps Holder                                                                           | 20cm   | 1        |                                       |
| 40  | S 31-044   | Forceps Holder                                                                           | 25cm   | 1        |                                       |
| 41  | S 31-045   | Forceps Holder                                                                           | 30cm   | 1        |                                       |
| 42  | S 15-115   | DeBakery Tissue Forceps                                                                  | 20cm   | 1        |                                       |
| 43  | S 19-025   | Babcock Tissue Forceps, Straight                                                         | 16cm   | 1        |                                       |
| 44  | S 19-024   | Babcock Tissue Forceps, Straight                                                         | 24cm   | 2        |                                       |
| 45  | S 19-002   | Allis Tissue Forceps, 4 x 5 Teeth                                                        | 15cm   | 2        |                                       |
| 46  | S 19-005   | Allis Tissue Forceps, 5 x 6 Teeth                                                        | 25cm   | 2        |                                       |
| 47  | S 03-008   | Mayo Operating Scissors, Straight, TC Blades                                             | 17cm   | 2        |                                       |
| 48  | S 03-011   | Mayo Operating Scissors, Curved, TC Blades                                               | 17cm   | 1        |                                       |
| 49  | S 03-031   | Metzenbaum Scissors, Straight, TC Blades                                                 | 23cm   | 1        |                                       |
| 50  | S 03-035   | Metzenbaum Scissors, Curved, TC Blades                                                   | 18cm   | 1        |                                       |
| 51  | S 03-037   | Metzenbaum Scissors, Curved, TC Blades                                                   | 23cm   | 1        |                                       |
| 52  | S 11-055   | Mayo-Hegar, Needle Holder, TC Jaws                                                       | 16cm   | 1        |                                       |
| 53  | S 11-056   | Mayo-Hegar, Needle Holder, TC Jaws                                                       | 18cm   | 1        |                                       |
| 54  | S 11-057   | Mayo-Hegar, Needle Holder, TC Jaws                                                       | 20cm   | 1        |                                       |
| 55  | S 11-062   | Mayo-Hegar, Needle Holder, TC Jaws                                                       | 26cm   | 1        |                                       |
| 56  | S 31-053   | Stainless Steel Ruler                                                                    | 15cm   | 1        |                                       |
|     |            |                                                                                          |        |          |                                       |