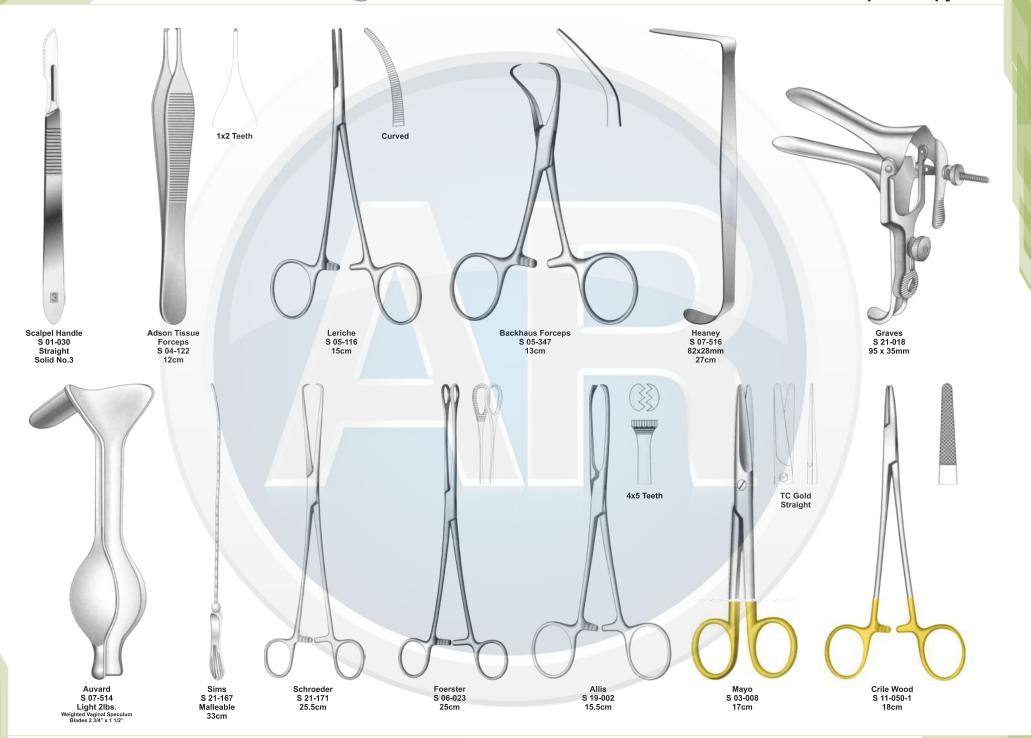

www.ar-instrumed.com

14

General Surgery 110-254 5. Pediatric Laparotomy Set Contains 52 pieces of 30 instruments

| No. | Code       | Discription                                       | Size   | Quantity |
|-----|------------|---------------------------------------------------|--------|----------|
| 1   | S 04-022   | Adson Dressing Forceps, Serrated                  | 12cm   | 1        |
| 2   | S 04-122   | Adson Tissue Forceps, 1 x 2 Teeth                 | 12cm   | 1        |
| 3   | S 05-085   | Halsted Mosquito Forceps, Straight                | 12.5cm | 2        |
| 4   | S 05-087   | Halsted Mosquito Forceps, Curved                  | 12.5cm | 2        |
| 5   | S 05-120   | Kelly Forceps, Curved                             | 14cm   | 1        |
| 6   | S 05-133   | Crile-Rankin Forceps, Curved                      | 16cm   | 1        |
| 7   | S 05-258   | Germini Fprceps, Full Curved, Delicate            | 13cm   | 2        |
| 8   | S 05-345   | Backhaus Towel Clamp                              | 8cm    | 8        |
| 9   | S 07-067-1 | Senn Miller Hooklet, Sharp, 7 x 8.5mm             | 16cm   | 2        |
| 10  | S 07-335   | Jansen Retractor, Sharp                           | 10cm   | 1        |
| 11  | S 07-345   | Weitlaner Retractor, Blunt, 2 x 3 Teeth           | 10.5cm | 1        |
| 12  | S 06-023   | Foerster Sponge Forceps, Straight, Serrated       | 25cm   | 1        |
| 13  | S 02-084   | Metazenbaum Scissor, Curved, Blunt/ Blunt         | 14.5cm | 1        |
| 14  | S 02-138   | Joseph Operating Scissors, Straight               | 14cm   | 1        |
| 15  | S 02-145   | Kilner Scissors                                   | 13cm   | 1        |
| 16  | S 03-079   | Iris Scissors, Straight                           | 11.5cm | 1        |
| 17  | S 03-080   | Irish Scissors, Curved                            | 11.5cm | 1        |
| 18  | S 09-054   | Frazier Ferguson Suction Tube, 3mm / Silver Plate | 12cm   | 1        |
| 19  | S 25-202   | Joseph Skin Hook, Single Prong, Sharp             | 15cm   | 2        |
| 20  | S 25-219   | Joseph Skin Hook, Double Prong 5mm, Sharp         | 16cm   | 2        |
| 21  | S 19-002   | Allis Tissue Forceps, 4 x 5 Teeth                 | 15cm   | 2        |
| 22  | S 04-141   | Adson-Brown Tissue Forceps, 7 x 7 Teeth           | 12cm   | 1        |
| 23  | S 11-049   | Webster Needle Holder, TC Jaws, Smooth            | 13cm   | 1        |
| 24  | S 11-050   | Crile Wood Needle Holder, TC Jaws                 | 15cm   | 1        |
| 25  | S 07-309   | Farabeuf Retractor, Set Of 2                      | 12cm   | 1        |
| 26  | S 07-279   | Deaver Retractor, 25cm                            | 30cm   | 1        |
| 27  | S 07-212   | Richardson Retractor, Blade, 52 x 22mm            | 24cm   | 1        |
| 28  | S 07-446   | Balfour-Baby Retractor, Centrer blades 24 x 20mm  |        | 1        |
| 29  | S 07-491   | Ribbon Retractor, Flexible, 30mm                  | 33cm   | 1        |
| 30  | S 19-002   | Allis Tissue Forceps, 4 x 5 Teeth                 | 15cm   | 1        |

### **Pediatric Laparotomy Set**

www.ar-instrumed.com

### **Pediatric Laparotomy Set**

www.ar-instrumed.com

General Surgery **110-255 6. Appendectomy & Hernia Set** Contains 61 pieces of 27 instruments

|     |            |                                                    | Contains 61 p | ieces of 27 instruments |
|-----|------------|----------------------------------------------------|---------------|-------------------------|
| No. | Code       | Discription                                        | Size          | Quantity                |
| 1   | S 09-042   | Poole Suction Tube, Curved, Diameter 8mm / Fr.23   | 22cm          | 1                       |
| 2   | S 01-030   | Standard Scalpel Handle, Solid, Straight           | No. 3         | 2                       |
| 3   | S 01-023   | Standard Scalpel Handle, Solid, Straight           | No. 4         | 2                       |
| 4   | S 04-004   | Standard Dressing Forceps                          | 14.5cm        | 1                       |
| 5   | S 04-089   | Tissue Forceps, 1 x 2 Teeth                        | 14.5cm        | 1                       |
| 6   | S 04-021   | Adson Dressing, Serrated                           | 12cm          | 1                       |
| 7   | S 04-122   | Adson Tissue Forceps, 1 x 2 Teeth                  | 12cm          | 1                       |
| 8   | S 05-085   | Halsted Mosquito Forceps, Staright                 | 12.5cm        | 2                       |
| 9   | S 05-087   | Halsted Mosquito Forceps, Curved                   | 12.5cm        | 6                       |
| 10  | S 05-133   | Crile-Rankin Forceps, Curved                       | 16cm          | 6                       |
| 11  | S 05-199   | Rochester Ochsner Forceps, 1 x 2 Teeth, Straight   | 20cm          | 6                       |
| 12  | S 05-347   | Backhaus Towel Clamp                               | 13cm          | 8                       |
| 13  | S 07-317   | U.S.Army Parker-Langenbeck Retractor, Set of 2     | 21cm          | 1                       |
| 14  | S 07-210-1 | Richardson Retractor, Blade, 36 x 28mm             | 24cm          | 2                       |
| 15  | S 07-213-1 | Kelly Retractor, Blade, 65 x 50mm                  | 26cm          | 2                       |
| 16  | S 06-023   | Foerster Sponge Forceps, Straight, Serrated        | 25cm          | 1                       |
| 17  | S 05-120   | Kelly FForceps, Curved                             | 14cm          | 4                       |
| 18  | S 07-491   | Ribbon Retractor, Flexible, 30mm                   | 33cm          | 1                       |
| 19  | S 07-492   | Ribbon Retractor, Flexible, 40mm                   | 33cm          | 1                       |
| 20  | S 19-021   | Babcock Tissue Forceps, Straight                   | 16cm          | 2                       |
| 21  | S 19-002   | Allis Tissue Forceps, 4 x 5 Teeth                  | 15cm          | 4                       |
| 22  | S 04-155   | Russ Model Tissue Forceps                          | 20cm          | 1                       |
| 23  | S 03-008   | Mayo Dissecting Scissors, Straight, TC Blades      | 17cm          | 1                       |
| 24  | S 03-011   | Mayo Dissecting Scissors, Curved, TC Blades        | 17cm          | 1                       |
| 25  | S 03-035   | Metazenbaum Dissecting Scissors, Curved, TC Blades | 18cm          | 1                       |
| 26  | S 11-055   | Mayo-Hegar, Needle Holder, TC Jaws                 | 16cm          | 1                       |
| 27  | S 11-056   | Mayo-Hegar, Needle Holder, TC Jaws                 | 18cm          | 1                       |
|     |            |                                                    |               |                         |