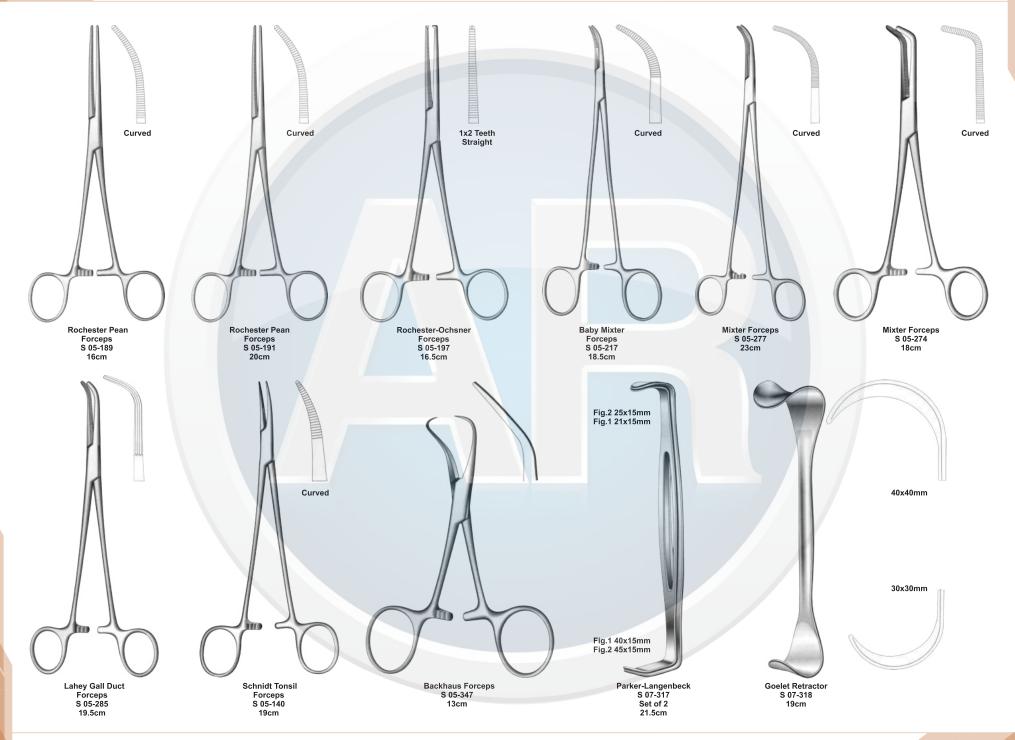

# Beta health

| No. | Code       | Discription                                                                              | Size   | Quantity | General Surgery                       |
|-----|------------|------------------------------------------------------------------------------------------|--------|----------|---------------------------------------|
| 1   | S-09-037   | Yankauer Suction Tube                                                                    | 27cm   | 1        | 110-251                               |
|     | S-09-041   | Poole Suction Tube, Straight, Diameter 10mm / Fr.30                                      |        |          |                                       |
| 2   |            | Scalpel Handle, Solid, Straight                                                          | 22cm   | 1        | 1. Basic Laparotomy Set               |
| 3   | S-01-044   | Scalpel Handle, Solid, Straight                                                          | No. 3  | 2        | Contains 109 pieces of 56 instruments |
| 4   | S-01-045   |                                                                                          | No. 4  | 2        |                                       |
| 5   | S-01-035   | Scalpel Handle, Solid, Straight                                                          | No. 7  | 1        |                                       |
| 6   | S-04-004   | Dressing Forceps, Standard                                                               | 14.5cm | 1        |                                       |
| 7   | S 04-089   | Tissue Forceps, 1 x2 Teeth                                                               | 14.5cm | 1        |                                       |
| 8   | S 04-022   | Adson Dressing Forecps, Serrated                                                         | 12cm   | 1        |                                       |
| 9   | S 04-122   | Adson Tissue Forceps, 1 x 2 Teeth                                                        | 12cm   | 1        |                                       |
| 10  | S 04-036   | Cushing Dressing Forceps, Serrated, Straight                                             | 17.5cm | 1        |                                       |
| 11  | S 04-261   | Cushing Tissue Forceps, 1 x 2 Teeth, Straight                                            | 17cm   | 1        |                                       |
| 12  | S 04-155   | Russ- Modell Dissecting Forceps                                                          | 20cm   | 1        |                                       |
| 13  | S 05-085   | Halsted Mosquito Forceps, Straight                                                       | 12.5cm | 6        |                                       |
| 14  | S 05-087   | Halsted Mosquito Forceps, Curved                                                         | 12.5cm | 6        |                                       |
| 15  | S 05-119   | Kelly Forceps, Straight                                                                  | 14cm   | 6        |                                       |
| 16  | S 05-120   | Kelly Forceps, Curved                                                                    | 14cm   | 12       |                                       |
| 17  | S 05-189   | Rochester-Pean Forceps, Curved                                                           | 16cm   | 6        |                                       |
| 18  | S 05-191   | Rochester-Pean Forceps, Curved                                                           | 20cm   | 2        |                                       |
| 19  | S 05-197   | Rochester-Ochsner Forceps, Straight, 1 x 2 Teeth                                         | 16cm   | 4        |                                       |
| 20  | S 05-217   | Baby Mixter Forceps, Full Curved                                                         | 18cm   | 1        |                                       |
| 21  | S 05-277   | Mixter Forceps                                                                           | 23cm   | 1        |                                       |
| 22  | S 05-274   | Mixter Forceps, Full Curved                                                              | 18cm   | 1        |                                       |
| 23  | S 05-285   | Lahey Gall Duct Forceps                                                                  | 19cm   | 2        |                                       |
| 24  | S 05-140   | Schnidt Tonsil Forceps, Slight Curved                                                    | 19cm   | 4        |                                       |
| 25  | S 05-347   | Backhaus Towel Clamp Forceps                                                             | 13cm   | 8        |                                       |
| 26  | S 07-317   | Parker-Langenbeck Retractor, Set of 2                                                    | 21cm   | 1        |                                       |
| 20  | S 07-318   | Goelet Retractor, 40 x 40mm, 30 x 30mm                                                   | 19cm   | 2        |                                       |
| 28  | S 07-279   | Deaver Retractor, 25mm                                                                   | 30cm   | 1        |                                       |
| 20  | S 07-283   | Deaver Retractor, 50mm                                                                   | 30cm   | 1        |                                       |
| 30  | S 07-205   | Richardson Retractor, Blade, 28 x 20mm                                                   |        | 1        |                                       |
| 30  |            | Richardson Retractor, Blade, 44 x 38mm                                                   | 24cm   |          |                                       |
|     | S 07-211-1 |                                                                                          | 24cm   | 1        |                                       |
| 32  | S 07-213   | Kelly ReTractor, Blade, 65 x 50mm<br>Balfour Retractor With Inerchangeable, Blades 180mm | 26cm   | 1        |                                       |
| 33  | S 07-447   |                                                                                          | 05     | 1        |                                       |
| 34  | S 06-023   | Foerster Sponge Forceps, Straight, Serrated                                              | 25cm   | 1        |                                       |
| 35  | S 02-009   | Operating Scissors, Straight, Sharp/Blunt                                                | 14.5cm | 1        |                                       |
| 36  | S 07-491   | Ribbon Retractor, Flexible, 30mm                                                         | 33cm   | 1        |                                       |
| 37  | S 07-492   | Ribbon Retractor, Flexible, 40mm                                                         | 33cm   | 1        |                                       |
| 38  | S 07-493   | Ribbon Retractor, Flexible, 50mm                                                         | 33cm   | 1        |                                       |
| 39  | S 31-043   | Forceps Holder                                                                           | 20cm   | 1        |                                       |
| 40  | S 31-044   | Forceps Holder                                                                           | 25cm   | 1        |                                       |
| 41  | S 31-045   | Forceps Holder                                                                           | 30cm   | 1        |                                       |
| 42  | S 15-115   | DeBakery Tissue Forceps                                                                  | 20cm   | 1        |                                       |
| 43  | S 19-025   | Babcock Tissue Forceps, Straight                                                         | 16cm   | 1        |                                       |
| 44  | S 19-024   | Babcock Tissue Forceps, Straight                                                         | 24cm   | 2        |                                       |
| 45  | S 19-002   | Allis Tissue Forceps, 4 x 5 Teeth                                                        | 15cm   | 2        |                                       |
| 46  | S 19-005   | Allis Tissue Forceps, 5 x 6 Teeth                                                        | 25cm   | 2        |                                       |
| 47  | S 03-008   | Mayo Operating Scissors, Straight, TC Blades                                             | 17cm   | 2        |                                       |
| 48  | S 03-011   | Mayo Operating Scissors, Curved, TC Blades                                               | 17cm   | 1        |                                       |
| 49  | S 03-031   | Metzenbaum Scissors, Straight, TC Blades                                                 | 23cm   | 1        |                                       |
| 50  | S 03-035   | Metzenbaum Scissors, Curved, TC Blades                                                   | 18cm   | 1        |                                       |
| 51  | S 03-037   | Metzenbaum Scissors, Curved, TC Blades                                                   | 23cm   | 1        |                                       |
| 52  | S 11-055   | Mayo-Hegar, Needle Holder, TC Jaws                                                       | 16cm   | 1        |                                       |
| 53  | S 11-056   | Mayo-Hegar, Needle Holder, TC Jaws                                                       | 18cm   | 1        |                                       |
| 54  | S 11-057   | Mayo-Hegar, Needle Holder, TC Jaws                                                       | 20cm   | 1        |                                       |
| 55  | S 11-062   | Mayo-Hegar, Needle Holder, TC Jaws                                                       | 26cm   | 1        |                                       |
| 56  | S 31-053   | Stainless Steel Ruler                                                                    | 15cm   | 1        |                                       |
|     |            |                                                                                          |        |          |                                       |

#### **Basic Laparotomy Set**

www.ar-instrumed.com

#### **Basic Laparotomy Set**

### **Basic Laparotomy Set**

www.ar-instrumed.com