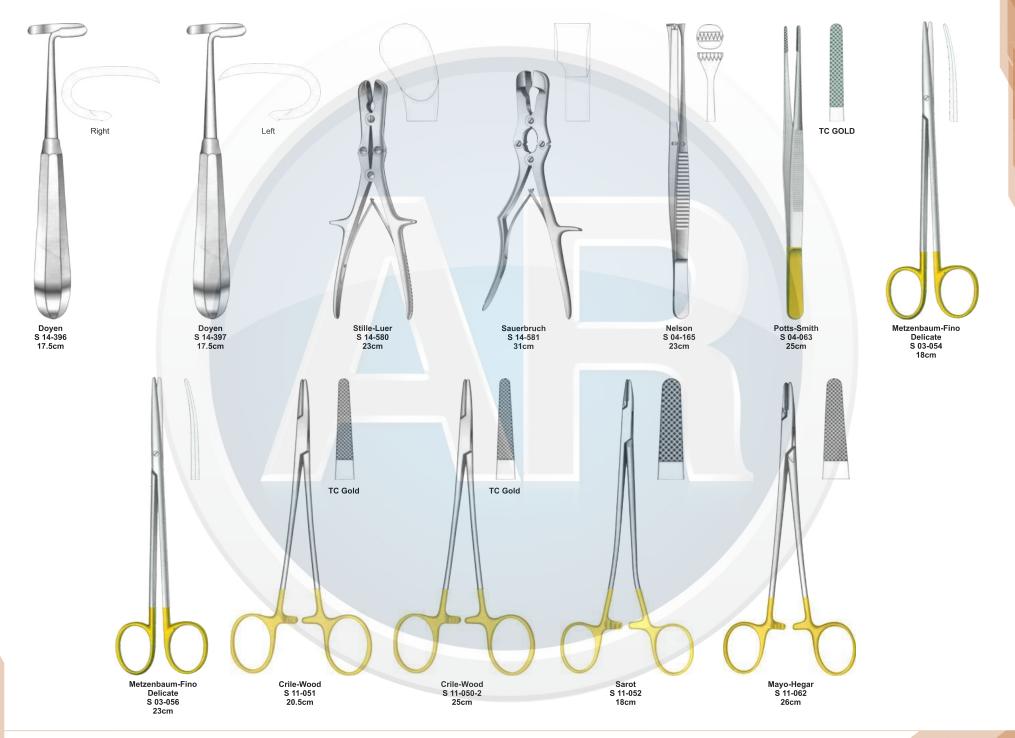

# Beta health

| No. | Code       | Discription                                                                              | Size   | Quantity | General Surgery                       |
|-----|------------|------------------------------------------------------------------------------------------|--------|----------|---------------------------------------|
| 1   | S-09-037   | Yankauer Suction Tube                                                                    | 27cm   | 1        | 110-251                               |
|     | S-09-041   | Poole Suction Tube, Straight, Diameter 10mm / Fr.30                                      |        |          |                                       |
| 2   |            | Scalpel Handle, Solid, Straight                                                          | 22cm   | 1        | 1. Basic Laparotomy Set               |
| 3   | S-01-044   | Scalpel Handle, Solid, Straight                                                          | No. 3  | 2        | Contains 109 pieces of 56 instruments |
| 4   | S-01-045   |                                                                                          | No. 4  | 2        |                                       |
| 5   | S-01-035   | Scalpel Handle, Solid, Straight                                                          | No. 7  | 1        |                                       |
| 6   | S-04-004   | Dressing Forceps, Standard                                                               | 14.5cm | 1        |                                       |
| 7   | S 04-089   | Tissue Forceps, 1 x2 Teeth                                                               | 14.5cm | 1        |                                       |
| 8   | S 04-022   | Adson Dressing Forecps, Serrated                                                         | 12cm   | 1        |                                       |
| 9   | S 04-122   | Adson Tissue Forceps, 1 x 2 Teeth                                                        | 12cm   | 1        |                                       |
| 10  | S 04-036   | Cushing Dressing Forceps, Serrated, Straight                                             | 17.5cm | 1        |                                       |
| 11  | S 04-261   | Cushing Tissue Forceps, 1 x 2 Teeth, Straight                                            | 17cm   | 1        |                                       |
| 12  | S 04-155   | Russ- Modell Dissecting Forceps                                                          | 20cm   | 1        |                                       |
| 13  | S 05-085   | Halsted Mosquito Forceps, Straight                                                       | 12.5cm | 6        |                                       |
| 14  | S 05-087   | Halsted Mosquito Forceps, Curved                                                         | 12.5cm | 6        |                                       |
| 15  | S 05-119   | Kelly Forceps, Straight                                                                  | 14cm   | 6        |                                       |
| 16  | S 05-120   | Kelly Forceps, Curved                                                                    | 14cm   | 12       |                                       |
| 17  | S 05-189   | Rochester-Pean Forceps, Curved                                                           | 16cm   | 6        |                                       |
| 18  | S 05-191   | Rochester-Pean Forceps, Curved                                                           | 20cm   | 2        |                                       |
| 19  | S 05-197   | Rochester-Ochsner Forceps, Straight, 1 x 2 Teeth                                         | 16cm   | 4        |                                       |
| 20  | S 05-217   | Baby Mixter Forceps, Full Curved                                                         | 18cm   | 1        |                                       |
| 21  | S 05-277   | Mixter Forceps                                                                           | 23cm   | 1        |                                       |
| 22  | S 05-274   | Mixter Forceps, Full Curved                                                              | 18cm   | 1        |                                       |
| 23  | S 05-285   | Lahey Gall Duct Forceps                                                                  | 19cm   | 2        |                                       |
| 24  | S 05-140   | Schnidt Tonsil Forceps, Slight Curved                                                    | 19cm   | 4        |                                       |
| 25  | S 05-347   | Backhaus Towel Clamp Forceps                                                             | 13cm   | 8        |                                       |
| 26  | S 07-317   | Parker-Langenbeck Retractor, Set of 2                                                    | 21cm   | 1        |                                       |
| 20  | S 07-318   | Goelet Retractor, 40 x 40mm, 30 x 30mm                                                   | 19cm   | 2        |                                       |
| 28  | S 07-279   | Deaver Retractor, 25mm                                                                   | 30cm   | 1        |                                       |
| 20  | S 07-283   | Deaver Retractor, 50mm                                                                   | 30cm   | 1        |                                       |
| 30  | S 07-205   | Richardson Retractor, Blade, 28 x 20mm                                                   |        | 1        |                                       |
| 30  |            | Richardson Retractor, Blade, 44 x 38mm                                                   | 24cm   |          |                                       |
|     | S 07-211-1 |                                                                                          | 24cm   | 1        |                                       |
| 32  | S 07-213   | Kelly ReTractor, Blade, 65 x 50mm<br>Balfour Retractor With Inerchangeable, Blades 180mm | 26cm   | 1        |                                       |
| 33  | S 07-447   |                                                                                          | 05     | 1        |                                       |
| 34  | S 06-023   | Foerster Sponge Forceps, Straight, Serrated                                              | 25cm   | 1        |                                       |
| 35  | S 02-009   | Operating Scissors, Straight, Sharp/Blunt                                                | 14.5cm | 1        |                                       |
| 36  | S 07-491   | Ribbon Retractor, Flexible, 30mm                                                         | 33cm   | 1        |                                       |
| 37  | S 07-492   | Ribbon Retractor, Flexible, 40mm                                                         | 33cm   | 1        |                                       |
| 38  | S 07-493   | Ribbon Retractor, Flexible, 50mm                                                         | 33cm   | 1        |                                       |
| 39  | S 31-043   | Forceps Holder                                                                           | 20cm   | 1        |                                       |
| 40  | S 31-044   | Forceps Holder                                                                           | 25cm   | 1        |                                       |
| 41  | S 31-045   | Forceps Holder                                                                           | 30cm   | 1        |                                       |
| 42  | S 15-115   | DeBakery Tissue Forceps                                                                  | 20cm   | 1        |                                       |
| 43  | S 19-025   | Babcock Tissue Forceps, Straight                                                         | 16cm   | 1        |                                       |
| 44  | S 19-024   | Babcock Tissue Forceps, Straight                                                         | 24cm   | 2        |                                       |
| 45  | S 19-002   | Allis Tissue Forceps, 4 x 5 Teeth                                                        | 15cm   | 2        |                                       |
| 46  | S 19-005   | Allis Tissue Forceps, 5 x 6 Teeth                                                        | 25cm   | 2        |                                       |
| 47  | S 03-008   | Mayo Operating Scissors, Straight, TC Blades                                             | 17cm   | 2        |                                       |
| 48  | S 03-011   | Mayo Operating Scissors, Curved, TC Blades                                               | 17cm   | 1        |                                       |
| 49  | S 03-031   | Metzenbaum Scissors, Straight, TC Blades                                                 | 23cm   | 1        |                                       |
| 50  | S 03-035   | Metzenbaum Scissors, Curved, TC Blades                                                   | 18cm   | 1        |                                       |
| 51  | S 03-037   | Metzenbaum Scissors, Curved, TC Blades                                                   | 23cm   | 1        |                                       |
| 52  | S 11-055   | Mayo-Hegar, Needle Holder, TC Jaws                                                       | 16cm   | 1        |                                       |
| 53  | S 11-056   | Mayo-Hegar, Needle Holder, TC Jaws                                                       | 18cm   | 1        |                                       |
| 54  | S 11-057   | Mayo-Hegar, Needle Holder, TC Jaws                                                       | 20cm   | 1        |                                       |
| 55  | S 11-062   | Mayo-Hegar, Needle Holder, TC Jaws                                                       | 26cm   | 1        |                                       |
| 56  | S 31-053   | Stainless Steel Ruler                                                                    | 15cm   | 1        |                                       |
|     |            |                                                                                          |        |          |                                       |

#### **Basic Laparotomy Set**

www.ar-instrumed.com

#### **Basic Laparotomy Set**

### **Basic Laparotomy Set**

www.ar-instrumed.com