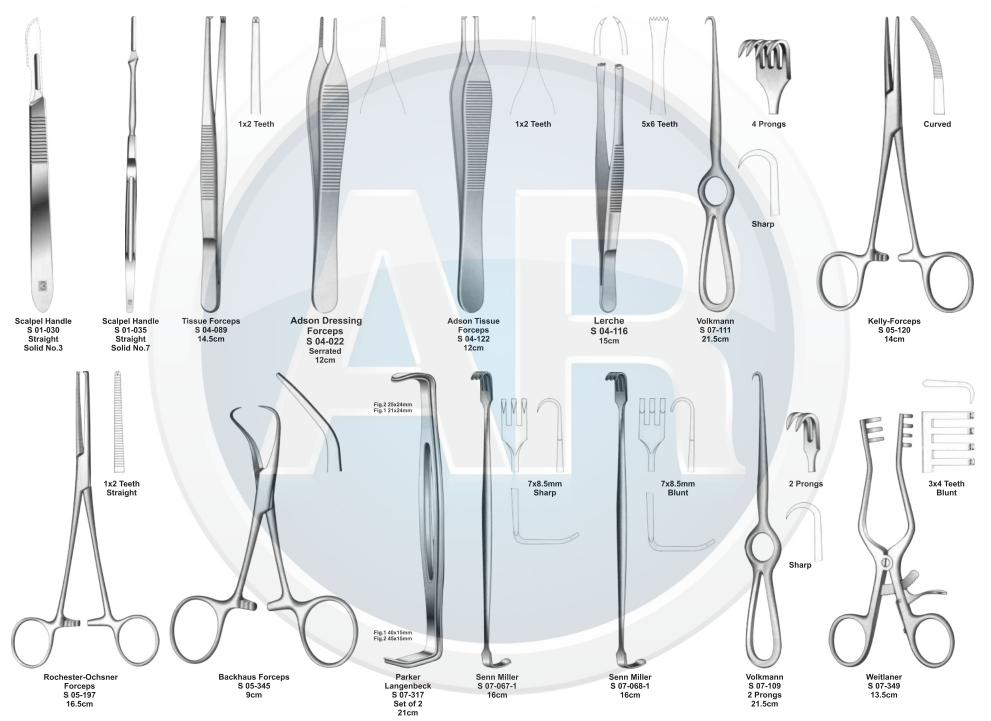

#### General Surgery 110-248 2. Minor Basic Instruments Set

Contains 40 pieces of 22 instruments

| No. | Code       | Discription                                                | Size   | Quantity |
|-----|------------|------------------------------------------------------------|--------|----------|
| 1   | S 09-037   | Yankauer Suction Tubr                                      | 27cm   | 1        |
| 2   | S 01-030   | Standard Scalpel Handle, Solid, Straight                   | No. 3  | 1        |
| 3   | S 04-004   | Dressing Forceps, Stander                                  | 14.5cm | 1        |
| 4   | S 05-085   | Halsted Mosquito Forceps, Straight                         | 12.5cm | 1        |
| 5   | S 05-087   | Halsted Mosquito Forceps, Curved                           | 12.5cm | 1        |
| 6   | S 05-120   | Kelly Forceps, Curved                                      | 14cm   | 1        |
| 7   | S 05-368   | Schindt Tonsil Forceps, Slight, Curved                     | 19cm   | 1        |
| 8   | S 05-347   | Backhaus Towel Clamp                                       | 13cm   | 1        |
| 9   | S 07-067-1 | Senn Miller, 7 x 8.5mm, Sharp                              | 16cm   | 1        |
| 10  | S 07-115   | Volkman Retractor, 3 Pronges, Blunt                        | 21.5cm | 1        |
| 11  | S 06-023   | Forester Sponge Forceps, Straight, Serrated                | 25cm   | 1        |
| 12  | S 02-009   | Standard Operating Scissors, Staight, Sharp/ Blunt         | 14.5cm | 1        |
| 13  | S 08-022   | Probe with Eye                                             | 14cm   | 1        |
| 14  | S 08-031   | Bustterfly Grooved Director With Probe Tip and Toungue Tie | 14cm   | 1        |
| 15  | S 09-054   | Frazier Ferguson Suction Tube 9 Fr. (3mm), Sliver plate    | 12cm   | 1        |
| 16  | S 19-002   | Allis Tissue Forceps, 4 x 5Teeth                           | 15cm   | 2        |
| 17  | S 03-007   | Mayo Dissectiong Scissors, Streaight, TC Blades            | 14.5cm | 2        |
| 18  | S 03-010   | Mayo Dissectiong Scissors, Curved, TC Blades               | 14.5cm | 2        |
| 19  | S 03-035   | Metzenbaum Scissors, Curved, TC Blades                     | 18cm   | 2        |
| 20  | S 11-050   | Crile Wood Needle Holder, TC Jaws                          | 15cm   | 2        |
| 21  | S 11-055   | Mayo-Hegar, Needle Holder, TC Jaws                         | 16cm   | 2        |
| 22  | S 11-056   | Mayo-Hegar, Needle Holder, TC Jaws                         | 18cm   | 2        |
|     |            |                                                            |        |          |

#### Minor Basic Instruments Set

#### Minor Basic Instruments Set

General Surgery 110-252

**3. Plastic Set** Contains 38 pieces of 24 instruments

| No. | Code       | Discription                                       | Size   | Quantity |
|-----|------------|---------------------------------------------------|--------|----------|
| 1   | S 04-022   | Adson Dressing Forceps, Serrated                  | 12cm   | 1        |
| 2   | S 04-122   | Adson Tissue Forceps, 1 x 2 Teeth                 | 12cm   | 1        |
| 3   | S 05-085   | Halsted Mosquito Forceps, Straight                | 12.5cm | 2        |
| 4   | S 05-087   | Halsted Mosquito Forceps, Curved                  | 12.5cm | 2        |
| 5   | S 05-120   | Kelly Forceps, Curved                             | 14cm   | 1        |
| 6   | S 05-133   | Crile-Rankin Forceps, Curved                      | 16cm   | 1        |
| 7   | S 05-258   | Germini Fprceps, Full Curved, Delicate            | 13cm   | 2        |
| 8   | S 05-345   | Backhaus Towel Clamp                              | 8cm    | 8        |
| 9   | S 07-067-1 | Senn Miller Hooklet, Sharp, 7 x 8.5mm             | 16cm   | 2        |
| 10  | S 07-335   | Jansen Retractor, Sharp                           | 10cm   | 1        |
| 11  | S 07-345   | Weitlaner Retractor, Blunt, 2 x 3 Teeth           | 10.5cm | 1        |
| 12  | S 06-023   | Foerster Sponge Forceps, Straight, Serrated       | 25cm   | 1        |
| 13  | S 02-084   | Metazenbaum Scissor, Curved, Blunt/ Blunt         | 14.5cm | 1        |
| 14  | S 02-138   | Joseph Operating Scissors, Straight               | 14cm   | 1        |
| 15  | S 02-145   | Kilner Scissors                                   | 13cm   | 1        |
| 16  | S 03-079   | Iris Scissors, Straight                           | 11.5cm | 1        |
| 17  | S 03-080   | Irish Scissors, Curved                            | 11.5cm | 1        |
| 18  | S 09-054   | Frazier Ferguson Suction Tube, 3mm./ Silver Plate | 12cm   | 1        |
| 19  | S 25-202   | Joseph Skin Hook, Single Prong, Sharp             | 15cm   | 2        |
| 20  | S 25-219   | Joseph Skin Hook, Double Prong 5mm, Sharp         | 16cm   | 2        |
| 21  | S 19-002   | Allis Tissue Forceps, 4 x 5 Teeth                 | 15cm   | 2        |
| 22  | S 04-141   | Adson-Brown Tissue Forceps, 7 x 7 Teeth           | 12cm   | 1        |
| 23  | S 11-049   | Webster Needle Holder, TC Jaws, Smooth            | 13cm   | 1        |
| 24  | S 11-050   | Crile Wood Needle Holder, TC Jaws                 | 15cm   | 1        |
|     |            |                                                   |        |          |

### **Pediatric Laparotomy Set**

www.ar-instrumed.com

General Surgery **110-255 6. Appendectomy & Hernia Set** Contains 61 pieces of 27 instruments

|     |            |                                                    | Contains 61 p | ieces of 27 instruments |
|-----|------------|----------------------------------------------------|---------------|-------------------------|
| No. | Code       | Discription                                        | Size          | Quantity                |
| 1   | S 09-042   | Poole Suction Tube, Curved, Diameter 8mm / Fr.23   | 22cm          | 1                       |
| 2   | S 01-030   | Standard Scalpel Handle, Solid, Straight           | No. 3         | 2                       |
| 3   | S 01-023   | Standard Scalpel Handle, Solid, Straight           | No. 4         | 2                       |
| 4   | S 04-004   | Standard Dressing Forceps                          | 14.5cm        | 1                       |
| 5   | S 04-089   | Tissue Forceps, 1 x 2 Teeth                        | 14.5cm        | 1                       |
| 6   | S 04-021   | Adson Dressing, Serrated                           | 12cm          | 1                       |
| 7   | S 04-122   | Adson Tissue Forceps, 1 x 2 Teeth                  | 12cm          | 1                       |
| 8   | S 05-085   | Halsted Mosquito Forceps, Staright                 | 12.5cm        | 2                       |
| 9   | S 05-087   | Halsted Mosquito Forceps, Curved                   | 12.5cm        | 6                       |
| 10  | S 05-133   | Crile-Rankin Forceps, Curved                       | 16cm          | 6                       |
| 11  | S 05-199   | Rochester Ochsner Forceps, 1 x 2 Teeth, Straight   | 20cm          | 6                       |
| 12  | S 05-347   | Backhaus Towel Clamp                               | 13cm          | 8                       |
| 13  | S 07-317   | U.S.Army Parker-Langenbeck Retractor, Set of 2     | 21cm          | 1                       |
| 14  | S 07-210-1 | Richardson Retractor, Blade, 36 x 28mm             | 24cm          | 2                       |
| 15  | S 07-213-1 | Kelly Retractor, Blade, 65 x 50mm                  | 26cm          | 2                       |
| 16  | S 06-023   | Foerster Sponge Forceps, Straight, Serrated        | 25cm          | 1                       |
| 17  | S 05-120   | Kelly FForceps, Curved                             | 14cm          | 4                       |
| 18  | S 07-491   | Ribbon Retractor, Flexible, 30mm                   | 33cm          | 1                       |
| 19  | S 07-492   | Ribbon Retractor, Flexible, 40mm                   | 33cm          | 1                       |
| 20  | S 19-021   | Babcock Tissue Forceps, Straight                   | 16cm          | 2                       |
| 21  | S 19-002   | Allis Tissue Forceps, 4 x 5 Teeth                  | 15cm          | 4                       |
| 22  | S 04-155   | Russ Model Tissue Forceps                          | 20cm          | 1                       |
| 23  | S 03-008   | Mayo Dissecting Scissors, Straight, TC Blades      | 17cm          | 1                       |
| 24  | S 03-011   | Mayo Dissecting Scissors, Curved, TC Blades        | 17cm          | 1                       |
| 25  | S 03-035   | Metazenbaum Dissecting Scissors, Curved, TC Blades | 18cm          | 1                       |
| 26  | S 11-055   | Mayo-Hegar, Needle Holder, TC Jaws                 | 16cm          | 1                       |
| 27  | S 11-056   | Mayo-Hegar, Needle Holder, TC Jaws                 | 18cm          | 1                       |
|     |            |                                                    |               |                         |

### Appendectomy & Hernia Set

19