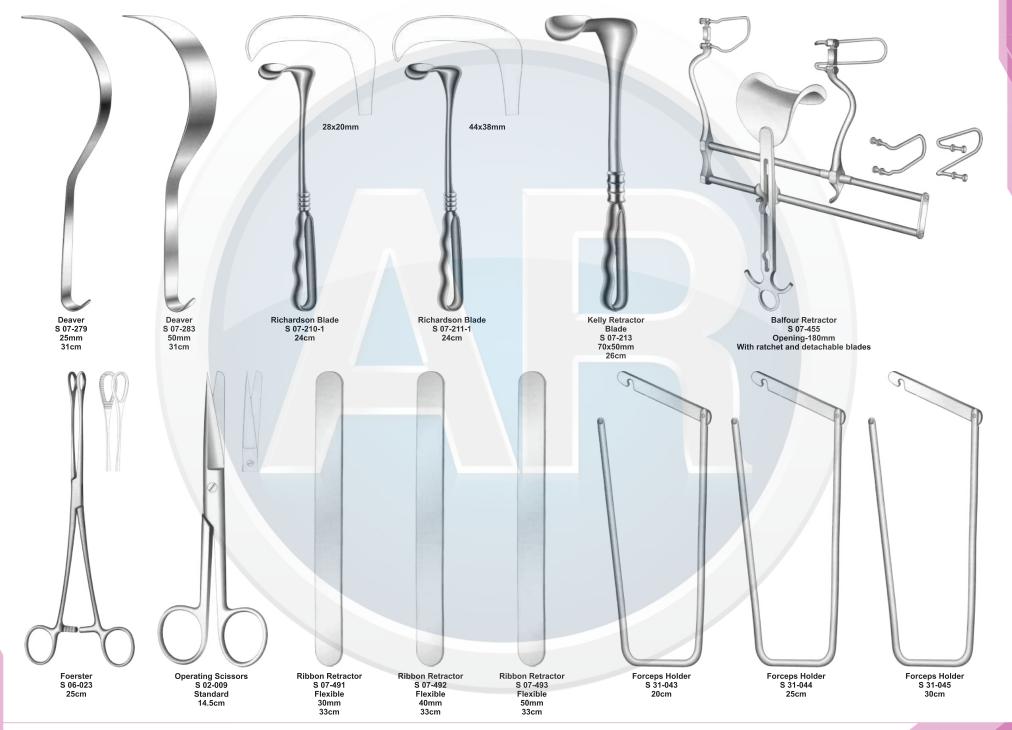

# Beta health

| No. | Code       | Discription                                                                              | Size   | Quantity | General Surgery                       |
|-----|------------|------------------------------------------------------------------------------------------|--------|----------|---------------------------------------|
| 1   | S-09-037   | Yankauer Suction Tube                                                                    | 27cm   | 1        | 110-251                               |
|     | S-09-041   | Poole Suction Tube, Straight, Diameter 10mm / Fr.30                                      |        |          |                                       |
| 2   |            | Scalpel Handle, Solid, Straight                                                          | 22cm   | 1        | 1. Basic Laparotomy Set               |
| 3   | S-01-044   | Scalpel Handle, Solid, Straight                                                          | No. 3  | 2        | Contains 109 pieces of 56 instruments |
| 4   | S-01-045   |                                                                                          | No. 4  | 2        |                                       |
| 5   | S-01-035   | Scalpel Handle, Solid, Straight                                                          | No. 7  | 1        |                                       |
| 6   | S-04-004   | Dressing Forceps, Standard                                                               | 14.5cm | 1        |                                       |
| 7   | S 04-089   | Tissue Forceps, 1 x2 Teeth                                                               | 14.5cm | 1        |                                       |
| 8   | S 04-022   | Adson Dressing Forecps, Serrated                                                         | 12cm   | 1        |                                       |
| 9   | S 04-122   | Adson Tissue Forceps, 1 x 2 Teeth                                                        | 12cm   | 1        |                                       |
| 10  | S 04-036   | Cushing Dressing Forceps, Serrated, Straight                                             | 17.5cm | 1        |                                       |
| 11  | S 04-261   | Cushing Tissue Forceps, 1 x 2 Teeth, Straight                                            | 17cm   | 1        |                                       |
| 12  | S 04-155   | Russ- Modell Dissecting Forceps                                                          | 20cm   | 1        |                                       |
| 13  | S 05-085   | Halsted Mosquito Forceps, Straight                                                       | 12.5cm | 6        |                                       |
| 14  | S 05-087   | Halsted Mosquito Forceps, Curved                                                         | 12.5cm | 6        |                                       |
| 15  | S 05-119   | Kelly Forceps, Straight                                                                  | 14cm   | 6        |                                       |
| 16  | S 05-120   | Kelly Forceps, Curved                                                                    | 14cm   | 12       |                                       |
| 17  | S 05-189   | Rochester-Pean Forceps, Curved                                                           | 16cm   | 6        |                                       |
| 18  | S 05-191   | Rochester-Pean Forceps, Curved                                                           | 20cm   | 2        |                                       |
| 19  | S 05-197   | Rochester-Ochsner Forceps, Straight, 1 x 2 Teeth                                         | 16cm   | 4        |                                       |
| 20  | S 05-217   | Baby Mixter Forceps, Full Curved                                                         | 18cm   | 1        |                                       |
| 21  | S 05-277   | Mixter Forceps                                                                           | 23cm   | 1        |                                       |
| 22  | S 05-274   | Mixter Forceps, Full Curved                                                              | 18cm   | 1        |                                       |
| 23  | S 05-285   | Lahey Gall Duct Forceps                                                                  | 19cm   | 2        |                                       |
| 24  | S 05-140   | Schnidt Tonsil Forceps, Slight Curved                                                    | 19cm   | 4        |                                       |
| 25  | S 05-347   | Backhaus Towel Clamp Forceps                                                             | 13cm   | 8        |                                       |
| 26  | S 07-317   | Parker-Langenbeck Retractor, Set of 2                                                    | 21cm   | 1        |                                       |
| 20  | S 07-318   | Goelet Retractor, 40 x 40mm, 30 x 30mm                                                   | 19cm   | 2        |                                       |
| 28  | S 07-279   | Deaver Retractor, 25mm                                                                   | 30cm   | 1        |                                       |
| 20  | S 07-283   | Deaver Retractor, 50mm                                                                   | 30cm   | 1        |                                       |
| 30  | S 07-205   | Richardson Retractor, Blade, 28 x 20mm                                                   |        | 1        |                                       |
| 30  |            | Richardson Retractor, Blade, 44 x 38mm                                                   | 24cm   |          |                                       |
|     | S 07-211-1 |                                                                                          | 24cm   | 1        |                                       |
| 32  | S 07-213   | Kelly ReTractor, Blade, 65 x 50mm<br>Balfour Retractor With Inerchangeable, Blades 180mm | 26cm   | 1        |                                       |
| 33  | S 07-447   |                                                                                          | 05     | 1        |                                       |
| 34  | S 06-023   | Foerster Sponge Forceps, Straight, Serrated                                              | 25cm   | 1        |                                       |
| 35  | S 02-009   | Operating Scissors, Straight, Sharp/Blunt                                                | 14.5cm | 1        |                                       |
| 36  | S 07-491   | Ribbon Retractor, Flexible, 30mm                                                         | 33cm   | 1        |                                       |
| 37  | S 07-492   | Ribbon Retractor, Flexible, 40mm                                                         | 33cm   | 1        |                                       |
| 38  | S 07-493   | Ribbon Retractor, Flexible, 50mm                                                         | 33cm   | 1        |                                       |
| 39  | S 31-043   | Forceps Holder                                                                           | 20cm   | 1        |                                       |
| 40  | S 31-044   | Forceps Holder                                                                           | 25cm   | 1        |                                       |
| 41  | S 31-045   | Forceps Holder                                                                           | 30cm   | 1        |                                       |
| 42  | S 15-115   | DeBakery Tissue Forceps                                                                  | 20cm   | 1        |                                       |
| 43  | S 19-025   | Babcock Tissue Forceps, Straight                                                         | 16cm   | 1        |                                       |
| 44  | S 19-024   | Babcock Tissue Forceps, Straight                                                         | 24cm   | 2        |                                       |
| 45  | S 19-002   | Allis Tissue Forceps, 4 x 5 Teeth                                                        | 15cm   | 2        |                                       |
| 46  | S 19-005   | Allis Tissue Forceps, 5 x 6 Teeth                                                        | 25cm   | 2        |                                       |
| 47  | S 03-008   | Mayo Operating Scissors, Straight, TC Blades                                             | 17cm   | 2        |                                       |
| 48  | S 03-011   | Mayo Operating Scissors, Curved, TC Blades                                               | 17cm   | 1        |                                       |
| 49  | S 03-031   | Metzenbaum Scissors, Straight, TC Blades                                                 | 23cm   | 1        |                                       |
| 50  | S 03-035   | Metzenbaum Scissors, Curved, TC Blades                                                   | 18cm   | 1        |                                       |
| 51  | S 03-037   | Metzenbaum Scissors, Curved, TC Blades                                                   | 23cm   | 1        |                                       |
| 52  | S 11-055   | Mayo-Hegar, Needle Holder, TC Jaws                                                       | 16cm   | 1        |                                       |
| 53  | S 11-056   | Mayo-Hegar, Needle Holder, TC Jaws                                                       | 18cm   | 1        |                                       |
| 54  | S 11-057   | Mayo-Hegar, Needle Holder, TC Jaws                                                       | 20cm   | 1        |                                       |
| 55  | S 11-062   | Mayo-Hegar, Needle Holder, TC Jaws                                                       | 26cm   | 1        |                                       |
| 56  | S 31-053   | Stainless Steel Ruler                                                                    | 15cm   | 1        |                                       |
|     |            |                                                                                          |        |          |                                       |

#### **Basic Laparotomy Set**

www.ar-instrumed.com

#### **Basic Laparotomy Set**

### **Basic Laparotomy Set**

www.ar-instrumed.com