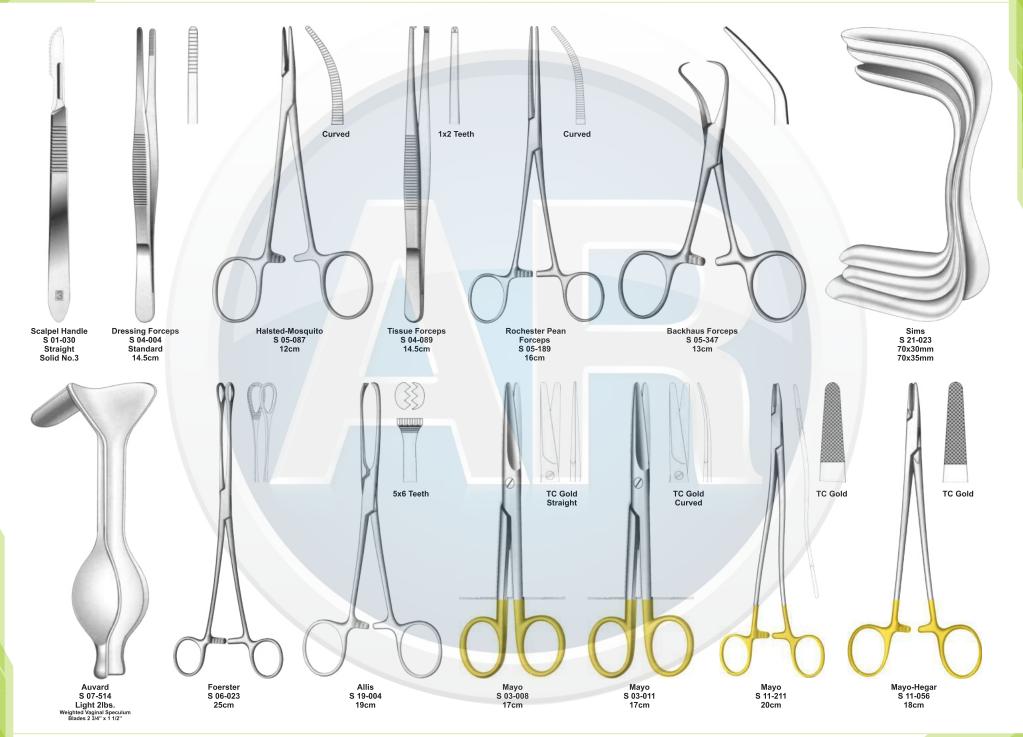

### **Pediatric Laparotomy Set**

www.ar-instrumed.com

General Surgery **110-255 6. Appendectomy & Hernia Set** Contains 61 pieces of 27 instruments

|     |            |                                                    | Contains 61 p | ieces of 27 instruments |
|-----|------------|----------------------------------------------------|---------------|-------------------------|
| No. | Code       | Discription                                        | Size          | Quantity                |
| 1   | S 09-042   | Poole Suction Tube, Curved, Diameter 8mm / Fr.23   | 22cm          | 1                       |
| 2   | S 01-030   | Standard Scalpel Handle, Solid, Straight           | No. 3         | 2                       |
| 3   | S 01-023   | Standard Scalpel Handle, Solid, Straight           | No. 4         | 2                       |
| 4   | S 04-004   | Standard Dressing Forceps                          | 14.5cm        | 1                       |
| 5   | S 04-089   | Tissue Forceps, 1 x 2 Teeth                        | 14.5cm        | 1                       |
| 6   | S 04-021   | Adson Dressing, Serrated                           | 12cm          | 1                       |
| 7   | S 04-122   | Adson Tissue Forceps, 1 x 2 Teeth                  | 12cm          | 1                       |
| 8   | S 05-085   | Halsted Mosquito Forceps, Staright                 | 12.5cm        | 2                       |
| 9   | S 05-087   | Halsted Mosquito Forceps, Curved                   | 12.5cm        | 6                       |
| 10  | S 05-133   | Crile-Rankin Forceps, Curved                       | 16cm          | 6                       |
| 11  | S 05-199   | Rochester Ochsner Forceps, 1 x 2 Teeth, Straight   | 20cm          | 6                       |
| 12  | S 05-347   | Backhaus Towel Clamp                               | 13cm          | 8                       |
| 13  | S 07-317   | U.S.Army Parker-Langenbeck Retractor, Set of 2     | 21cm          | 1                       |
| 14  | S 07-210-1 | Richardson Retractor, Blade, 36 x 28mm             | 24cm          | 2                       |
| 15  | S 07-213-1 | Kelly Retractor, Blade, 65 x 50mm                  | 26cm          | 2                       |
| 16  | S 06-023   | Foerster Sponge Forceps, Straight, Serrated        | 25cm          | 1                       |
| 17  | S 05-120   | Kelly FForceps, Curved                             | 14cm          | 4                       |
| 18  | S 07-491   | Ribbon Retractor, Flexible, 30mm                   | 33cm          | 1                       |
| 19  | S 07-492   | Ribbon Retractor, Flexible, 40mm                   | 33cm          | 1                       |
| 20  | S 19-021   | Babcock Tissue Forceps, Straight                   | 16cm          | 2                       |
| 21  | S 19-002   | Allis Tissue Forceps, 4 x 5 Teeth                  | 15cm          | 4                       |
| 22  | S 04-155   | Russ Model Tissue Forceps                          | 20cm          | 1                       |
| 23  | S 03-008   | Mayo Dissecting Scissors, Straight, TC Blades      | 17cm          | 1                       |
| 24  | S 03-011   | Mayo Dissecting Scissors, Curved, TC Blades        | 17cm          | 1                       |
| 25  | S 03-035   | Metazenbaum Dissecting Scissors, Curved, TC Blades | 18cm          | 1                       |
| 26  | S 11-055   | Mayo-Hegar, Needle Holder, TC Jaws                 | 16cm          | 1                       |
| 27  | S 11-056   | Mayo-Hegar, Needle Holder, TC Jaws                 | 18cm          | 1                       |
|     |            |                                                    |               |                         |

### Appendectomy & Hernia Set

19