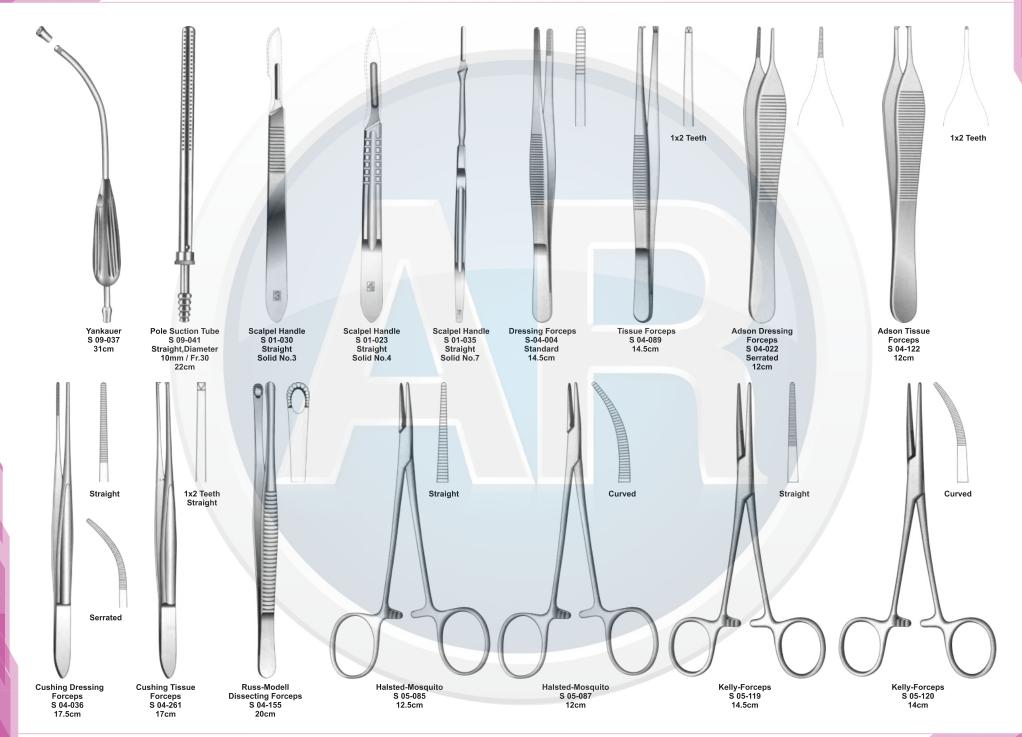

# Beta health

| No. | Code       | Discription                                                                              | Size   | Quantity | General Surgery                       |
|-----|------------|------------------------------------------------------------------------------------------|--------|----------|---------------------------------------|
| 1   | S-09-037   | Yankauer Suction Tube                                                                    | 27cm   | 1        | 110-251                               |
|     | S-09-041   | Poole Suction Tube, Straight, Diameter 10mm / Fr.30                                      |        |          |                                       |
| 2   |            | Scalpel Handle, Solid, Straight                                                          | 22cm   | 1        | 1. Basic Laparotomy Set               |
| 3   | S-01-044   | Scalpel Handle, Solid, Straight                                                          | No. 3  | 2        | Contains 109 pieces of 56 instruments |
| 4   | S-01-045   |                                                                                          | No. 4  | 2        |                                       |
| 5   | S-01-035   | Scalpel Handle, Solid, Straight                                                          | No. 7  | 1        |                                       |
| 6   | S-04-004   | Dressing Forceps, Standard                                                               | 14.5cm | 1        |                                       |
| 7   | S 04-089   | Tissue Forceps, 1 x2 Teeth                                                               | 14.5cm | 1        |                                       |
| 8   | S 04-022   | Adson Dressing Forecps, Serrated                                                         | 12cm   | 1        |                                       |
| 9   | S 04-122   | Adson Tissue Forceps, 1 x 2 Teeth                                                        | 12cm   | 1        |                                       |
| 10  | S 04-036   | Cushing Dressing Forceps, Serrated, Straight                                             | 17.5cm | 1        |                                       |
| 11  | S 04-261   | Cushing Tissue Forceps, 1 x 2 Teeth, Straight                                            | 17cm   | 1        |                                       |
| 12  | S 04-155   | Russ- Modell Dissecting Forceps                                                          | 20cm   | 1        |                                       |
| 13  | S 05-085   | Halsted Mosquito Forceps, Straight                                                       | 12.5cm | 6        |                                       |
| 14  | S 05-087   | Halsted Mosquito Forceps, Curved                                                         | 12.5cm | 6        |                                       |
| 15  | S 05-119   | Kelly Forceps, Straight                                                                  | 14cm   | 6        |                                       |
| 16  | S 05-120   | Kelly Forceps, Curved                                                                    | 14cm   | 12       |                                       |
| 17  | S 05-189   | Rochester-Pean Forceps, Curved                                                           | 16cm   | 6        |                                       |
| 18  | S 05-191   | Rochester-Pean Forceps, Curved                                                           | 20cm   | 2        |                                       |
| 19  | S 05-197   | Rochester-Ochsner Forceps, Straight, 1 x 2 Teeth                                         | 16cm   | 4        |                                       |
| 20  | S 05-217   | Baby Mixter Forceps, Full Curved                                                         | 18cm   | 1        |                                       |
| 21  | S 05-277   | Mixter Forceps                                                                           | 23cm   | 1        |                                       |
| 22  | S 05-274   | Mixter Forceps, Full Curved                                                              | 18cm   | 1        |                                       |
| 23  | S 05-285   | Lahey Gall Duct Forceps                                                                  | 19cm   | 2        |                                       |
| 24  | S 05-140   | Schnidt Tonsil Forceps, Slight Curved                                                    | 19cm   | 4        |                                       |
| 25  | S 05-347   | Backhaus Towel Clamp Forceps                                                             | 13cm   | 8        |                                       |
| 26  | S 07-317   | Parker-Langenbeck Retractor, Set of 2                                                    | 21cm   | 1        |                                       |
| 20  | S 07-318   | Goelet Retractor, 40 x 40mm, 30 x 30mm                                                   | 19cm   | 2        |                                       |
| 28  | S 07-279   | Deaver Retractor, 25mm                                                                   | 30cm   | 1        |                                       |
| 20  | S 07-283   | Deaver Retractor, 50mm                                                                   | 30cm   | 1        |                                       |
| 30  | S 07-205   | Richardson Retractor, Blade, 28 x 20mm                                                   |        | 1        |                                       |
| 30  |            | Richardson Retractor, Blade, 44 x 38mm                                                   | 24cm   |          |                                       |
|     | S 07-211-1 |                                                                                          | 24cm   | 1        |                                       |
| 32  | S 07-213   | Kelly ReTractor, Blade, 65 x 50mm<br>Balfour Retractor With Inerchangeable, Blades 180mm | 26cm   | 1        |                                       |
| 33  | S 07-447   |                                                                                          | 05     | 1        |                                       |
| 34  | S 06-023   | Foerster Sponge Forceps, Straight, Serrated                                              | 25cm   | 1        |                                       |
| 35  | S 02-009   | Operating Scissors, Straight, Sharp/Blunt                                                | 14.5cm | 1        |                                       |
| 36  | S 07-491   | Ribbon Retractor, Flexible, 30mm                                                         | 33cm   | 1        |                                       |
| 37  | S 07-492   | Ribbon Retractor, Flexible, 40mm                                                         | 33cm   | 1        |                                       |
| 38  | S 07-493   | Ribbon Retractor, Flexible, 50mm                                                         | 33cm   | 1        |                                       |
| 39  | S 31-043   | Forceps Holder                                                                           | 20cm   | 1        |                                       |
| 40  | S 31-044   | Forceps Holder                                                                           | 25cm   | 1        |                                       |
| 41  | S 31-045   | Forceps Holder                                                                           | 30cm   | 1        |                                       |
| 42  | S 15-115   | DeBakery Tissue Forceps                                                                  | 20cm   | 1        |                                       |
| 43  | S 19-025   | Babcock Tissue Forceps, Straight                                                         | 16cm   | 1        |                                       |
| 44  | S 19-024   | Babcock Tissue Forceps, Straight                                                         | 24cm   | 2        |                                       |
| 45  | S 19-002   | Allis Tissue Forceps, 4 x 5 Teeth                                                        | 15cm   | 2        |                                       |
| 46  | S 19-005   | Allis Tissue Forceps, 5 x 6 Teeth                                                        | 25cm   | 2        |                                       |
| 47  | S 03-008   | Mayo Operating Scissors, Straight, TC Blades                                             | 17cm   | 2        |                                       |
| 48  | S 03-011   | Mayo Operating Scissors, Curved, TC Blades                                               | 17cm   | 1        |                                       |
| 49  | S 03-031   | Metzenbaum Scissors, Straight, TC Blades                                                 | 23cm   | 1        |                                       |
| 50  | S 03-035   | Metzenbaum Scissors, Curved, TC Blades                                                   | 18cm   | 1        |                                       |
| 51  | S 03-037   | Metzenbaum Scissors, Curved, TC Blades                                                   | 23cm   | 1        |                                       |
| 52  | S 11-055   | Mayo-Hegar, Needle Holder, TC Jaws                                                       | 16cm   | 1        |                                       |
| 53  | S 11-056   | Mayo-Hegar, Needle Holder, TC Jaws                                                       | 18cm   | 1        |                                       |
| 54  | S 11-057   | Mayo-Hegar, Needle Holder, TC Jaws                                                       | 20cm   | 1        |                                       |
| 55  | S 11-062   | Mayo-Hegar, Needle Holder, TC Jaws                                                       | 26cm   | 1        |                                       |
| 56  | S 31-053   | Stainless Steel Ruler                                                                    | 15cm   | 1        |                                       |
|     |            |                                                                                          |        |          |                                       |

#### **Basic Laparotomy Set**

www.ar-instrumed.com

#### **Basic Laparotomy Set**

### **Basic Laparotomy Set**

www.ar-instrumed.com