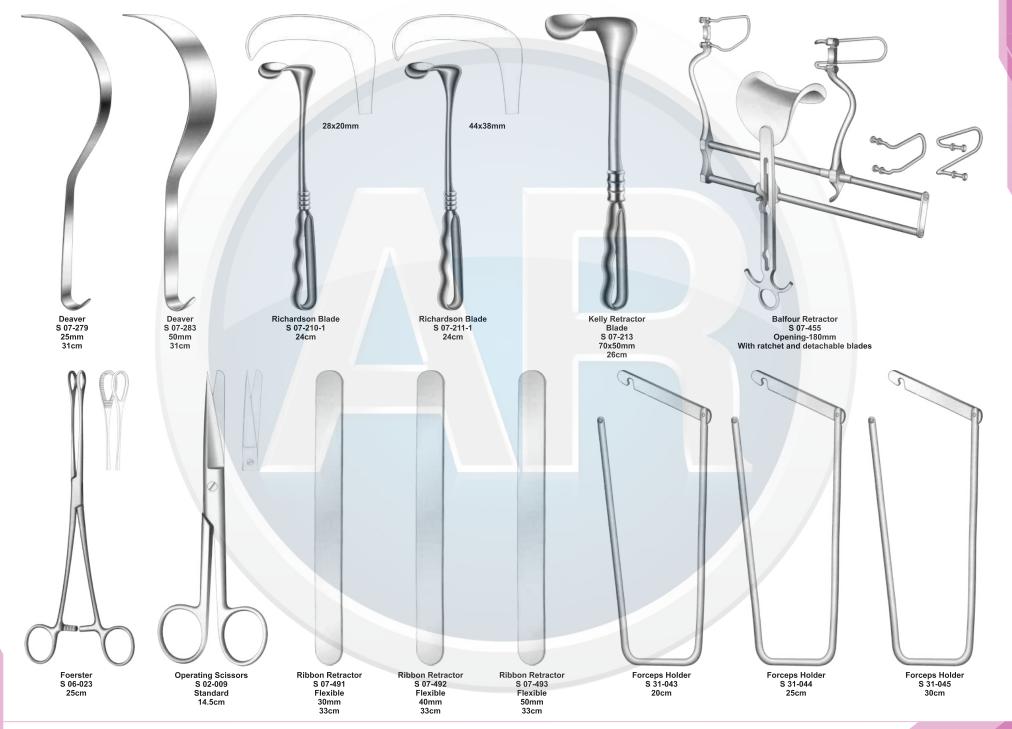

# Beta health

| No. | Code       | Discription                                                                              | Size   | Quantity | General Surgery                       |
|-----|------------|------------------------------------------------------------------------------------------|--------|----------|---------------------------------------|
| 1   | S-09-037   | Yankauer Suction Tube                                                                    | 27cm   | 1        | 110-251                               |
|     | S-09-041   | Poole Suction Tube, Straight, Diameter 10mm / Fr.30                                      |        |          |                                       |
| 2   |            | Scalpel Handle, Solid, Straight                                                          | 22cm   | 1        | 1. Basic Laparotomy Set               |
| 3   | S-01-044   | Scalpel Handle, Solid, Straight                                                          | No. 3  | 2        | Contains 109 pieces of 56 instruments |
| 4   | S-01-045   |                                                                                          | No. 4  | 2        |                                       |
| 5   | S-01-035   | Scalpel Handle, Solid, Straight                                                          | No. 7  | 1        |                                       |
| 6   | S-04-004   | Dressing Forceps, Standard                                                               | 14.5cm | 1        |                                       |
| 7   | S 04-089   | Tissue Forceps, 1 x2 Teeth                                                               | 14.5cm | 1        |                                       |
| 8   | S 04-022   | Adson Dressing Forecps, Serrated                                                         | 12cm   | 1        |                                       |
| 9   | S 04-122   | Adson Tissue Forceps, 1 x 2 Teeth                                                        | 12cm   | 1        |                                       |
| 10  | S 04-036   | Cushing Dressing Forceps, Serrated, Straight                                             | 17.5cm | 1        |                                       |
| 11  | S 04-261   | Cushing Tissue Forceps, 1 x 2 Teeth, Straight                                            | 17cm   | 1        |                                       |
| 12  | S 04-155   | Russ- Modell Dissecting Forceps                                                          | 20cm   | 1        |                                       |
| 13  | S 05-085   | Halsted Mosquito Forceps, Straight                                                       | 12.5cm | 6        |                                       |
| 14  | S 05-087   | Halsted Mosquito Forceps, Curved                                                         | 12.5cm | 6        |                                       |
| 15  | S 05-119   | Kelly Forceps, Straight                                                                  | 14cm   | 6        |                                       |
| 16  | S 05-120   | Kelly Forceps, Curved                                                                    | 14cm   | 12       |                                       |
| 17  | S 05-189   | Rochester-Pean Forceps, Curved                                                           | 16cm   | 6        |                                       |
| 18  | S 05-191   | Rochester-Pean Forceps, Curved                                                           | 20cm   | 2        |                                       |
| 19  | S 05-197   | Rochester-Ochsner Forceps, Straight, 1 x 2 Teeth                                         | 16cm   | 4        |                                       |
| 20  | S 05-217   | Baby Mixter Forceps, Full Curved                                                         | 18cm   | 1        |                                       |
| 21  | S 05-277   | Mixter Forceps                                                                           | 23cm   | 1        |                                       |
| 22  | S 05-274   | Mixter Forceps, Full Curved                                                              | 18cm   | 1        |                                       |
| 23  | S 05-285   | Lahey Gall Duct Forceps                                                                  | 19cm   | 2        |                                       |
| 24  | S 05-140   | Schnidt Tonsil Forceps, Slight Curved                                                    | 19cm   | 4        |                                       |
| 25  | S 05-347   | Backhaus Towel Clamp Forceps                                                             | 13cm   | 8        |                                       |
| 26  | S 07-317   | Parker-Langenbeck Retractor, Set of 2                                                    | 21cm   | 1        |                                       |
| 20  | S 07-318   | Goelet Retractor, 40 x 40mm, 30 x 30mm                                                   | 19cm   | 2        |                                       |
| 28  | S 07-279   | Deaver Retractor, 25mm                                                                   | 30cm   | 1        |                                       |
| 20  | S 07-283   | Deaver Retractor, 50mm                                                                   | 30cm   | 1        |                                       |
| 30  | S 07-205   | Richardson Retractor, Blade, 28 x 20mm                                                   |        | 1        |                                       |
| 30  |            | Richardson Retractor, Blade, 44 x 38mm                                                   | 24cm   |          |                                       |
|     | S 07-211-1 |                                                                                          | 24cm   | 1        |                                       |
| 32  | S 07-213   | Kelly ReTractor, Blade, 65 x 50mm<br>Balfour Retractor With Inerchangeable, Blades 180mm | 26cm   | 1        |                                       |
| 33  | S 07-447   |                                                                                          | 05     | 1        |                                       |
| 34  | S 06-023   | Foerster Sponge Forceps, Straight, Serrated                                              | 25cm   | 1        |                                       |
| 35  | S 02-009   | Operating Scissors, Straight, Sharp/Blunt                                                | 14.5cm | 1        |                                       |
| 36  | S 07-491   | Ribbon Retractor, Flexible, 30mm                                                         | 33cm   | 1        |                                       |
| 37  | S 07-492   | Ribbon Retractor, Flexible, 40mm                                                         | 33cm   | 1        |                                       |
| 38  | S 07-493   | Ribbon Retractor, Flexible, 50mm                                                         | 33cm   | 1        |                                       |
| 39  | S 31-043   | Forceps Holder                                                                           | 20cm   | 1        |                                       |
| 40  | S 31-044   | Forceps Holder                                                                           | 25cm   | 1        |                                       |
| 41  | S 31-045   | Forceps Holder                                                                           | 30cm   | 1        |                                       |
| 42  | S 15-115   | DeBakery Tissue Forceps                                                                  | 20cm   | 1        |                                       |
| 43  | S 19-025   | Babcock Tissue Forceps, Straight                                                         | 16cm   | 1        |                                       |
| 44  | S 19-024   | Babcock Tissue Forceps, Straight                                                         | 24cm   | 2        |                                       |
| 45  | S 19-002   | Allis Tissue Forceps, 4 x 5 Teeth                                                        | 15cm   | 2        |                                       |
| 46  | S 19-005   | Allis Tissue Forceps, 5 x 6 Teeth                                                        | 25cm   | 2        |                                       |
| 47  | S 03-008   | Mayo Operating Scissors, Straight, TC Blades                                             | 17cm   | 2        |                                       |
| 48  | S 03-011   | Mayo Operating Scissors, Curved, TC Blades                                               | 17cm   | 1        |                                       |
| 49  | S 03-031   | Metzenbaum Scissors, Straight, TC Blades                                                 | 23cm   | 1        |                                       |
| 50  | S 03-035   | Metzenbaum Scissors, Curved, TC Blades                                                   | 18cm   | 1        |                                       |
| 51  | S 03-037   | Metzenbaum Scissors, Curved, TC Blades                                                   | 23cm   | 1        |                                       |
| 52  | S 11-055   | Mayo-Hegar, Needle Holder, TC Jaws                                                       | 16cm   | 1        |                                       |
| 53  | S 11-056   | Mayo-Hegar, Needle Holder, TC Jaws                                                       | 18cm   | 1        |                                       |
| 54  | S 11-057   | Mayo-Hegar, Needle Holder, TC Jaws                                                       | 20cm   | 1        |                                       |
| 55  | S 11-062   | Mayo-Hegar, Needle Holder, TC Jaws                                                       | 26cm   | 1        |                                       |
| 56  | S 31-053   | Stainless Steel Ruler                                                                    | 15cm   | 1        |                                       |
|     |            |                                                                                          |        |          |                                       |

#### **Basic Laparotomy Set**

www.ar-instrumed.com

#### **Basic Laparotomy Set**

### **Basic Laparotomy Set**

www.ar-instrumed.com