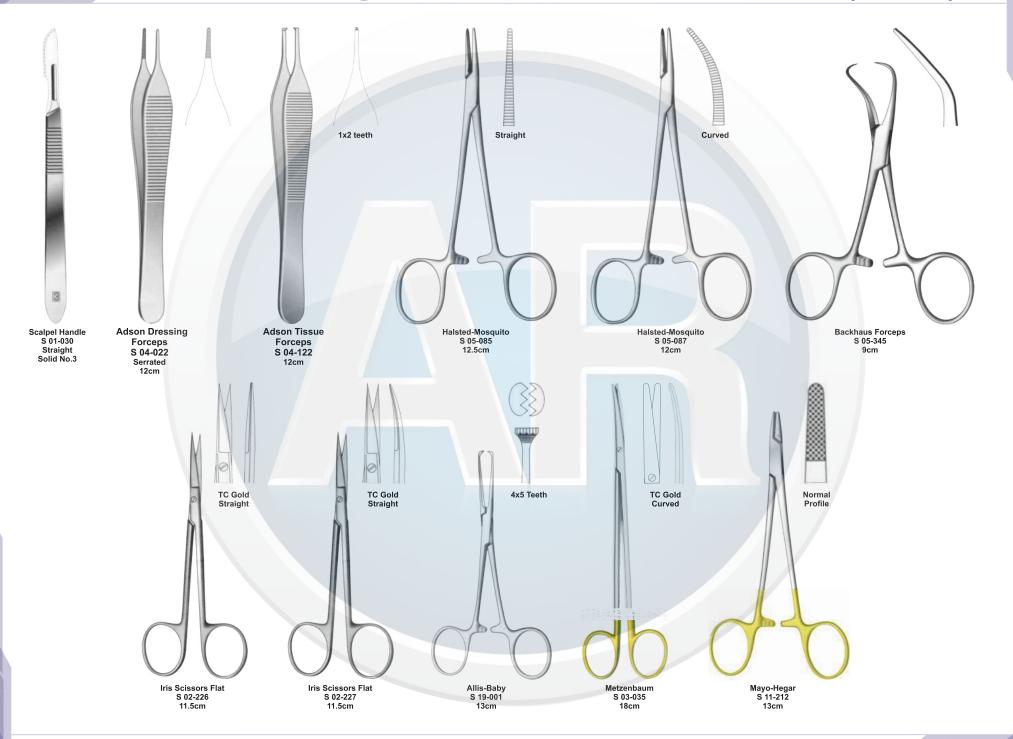

#### Minor Basic Instruments Set

General Surgery 110-252

**3. Plastic Set** Contains 38 pieces of 24 instruments

| No. | Code       | Discription                                       | Size   | Quantity |
|-----|------------|---------------------------------------------------|--------|----------|
| 1   | S 04-022   | Adson Dressing Forceps, Serrated                  | 12cm   | 1        |
| 2   | S 04-122   | Adson Tissue Forceps, 1 x 2 Teeth                 | 12cm   | 1        |
| 3   | S 05-085   | Halsted Mosquito Forceps, Straight                | 12.5cm | 2        |
| 4   | S 05-087   | Halsted Mosquito Forceps, Curved                  | 12.5cm | 2        |
| 5   | S 05-120   | Kelly Forceps, Curved                             | 14cm   | 1        |
| 6   | S 05-133   | Crile-Rankin Forceps, Curved                      | 16cm   | 1        |
| 7   | S 05-258   | Germini Fprceps, Full Curved, Delicate            | 13cm   | 2        |
| 8   | S 05-345   | Backhaus Towel Clamp                              | 8cm    | 8        |
| 9   | S 07-067-1 | Senn Miller Hooklet, Sharp, 7 x 8.5mm             | 16cm   | 2        |
| 10  | S 07-335   | Jansen Retractor, Sharp                           | 10cm   | 1        |
| 11  | S 07-345   | Weitlaner Retractor, Blunt, 2 x 3 Teeth           | 10.5cm | 1        |
| 12  | S 06-023   | Foerster Sponge Forceps, Straight, Serrated       | 25cm   | 1        |
| 13  | S 02-084   | Metazenbaum Scissor, Curved, Blunt/ Blunt         | 14.5cm | 1        |
| 14  | S 02-138   | Joseph Operating Scissors, Straight               | 14cm   | 1        |
| 15  | S 02-145   | Kilner Scissors                                   | 13cm   | 1        |
| 16  | S 03-079   | Iris Scissors, Straight                           | 11.5cm | 1        |
| 17  | S 03-080   | Irish Scissors, Curved                            | 11.5cm | 1        |
| 18  | S 09-054   | Frazier Ferguson Suction Tube, 3mm./ Silver Plate | 12cm   | 1        |
| 19  | S 25-202   | Joseph Skin Hook, Single Prong, Sharp             | 15cm   | 2        |
| 20  | S 25-219   | Joseph Skin Hook, Double Prong 5mm, Sharp         | 16cm   | 2        |
| 21  | S 19-002   | Allis Tissue Forceps, 4 x 5 Teeth                 | 15cm   | 2        |
| 22  | S 04-141   | Adson-Brown Tissue Forceps, 7 x 7 Teeth           | 12cm   | 1        |
| 23  | S 11-049   | Webster Needle Holder, TC Jaws, Smooth            | 13cm   | 1        |
| 24  | S 11-050   | Crile Wood Needle Holder, TC Jaws                 | 15cm   | 1        |
|     |            |                                                   |        |          |

www.ar-instrumed.com

General Surgery **110-253 4. Hand Set** Contains 48 pieces of 19 instruments

| No. | Code     | Discription                                        | Size   | Quantity |
|-----|----------|----------------------------------------------------|--------|----------|
| 1   | S 01-030 | Standard Scalpel Handle, Solid, Straight           | No. 3  | 2        |
| 2   | S 04-004 | Standard Dressing Forceps                          | 14.5cm | 2        |
| 3   | S 04-089 | Tissue Forceps, 1 x 2 Teeth                        | 14.5cm | 2        |
| 4   | S 04-021 | Adson Dressing Forceps, Serrated                   | 12cm   | 2        |
| 5   | S 04-112 | Adson Tissue Forceps, 1 x 2 Teeth                  | 12cm   | 2        |
| 6   | S 05-085 | Halsted Mosquito Forceps, Straight                 | 12.5cm | 6        |
| 7   | S 05-087 | Halsted Mosquito Forceps, Curved                   | 12.5cm | 6        |
| 8   | S 05-122 | Kelly Forceps, Curved                              | 14cm   | 6        |
| 9   | S 05-345 | Backhaus Towel Clamp                               | 9cm    | 4        |
| 10  | S 07-050 | Rigid Shaft Retractor, 1 Sharp Prong               | 16cm   | 2        |
| 11  | S 07-114 | Valkman Retractor, 2 Prongs, Blunt                 | 21.5cm | 2        |
| 12  | S 07-069 | Cushing Retractor                                  | 20cm   | 2        |
| 13  | S 06-021 | Foerster Sponge Forceps, Straight, Serrated        | 18cm   | 2        |
| 14  | S 19-003 | Allis Tissue Forceps, 5 x 6 Teeth                  | 15cm   | 2        |
| 15  | S 03-008 | Mayo Dissecting Scissors, Straight, TC Blasdes     | 17cm   | 1        |
| 16  | S 03-035 | Metazenbaum Dissecting Scissors, Curved, TC Blades | 18cm   | 1        |
| 17  | S 03-054 | Metazenbaum Scissors, Curved, Delicate, TC Blades  | 18cm   | 1        |
| 18  | S 03-080 | Iris Scissors, Straight, TC Blades                 | 11.5cm | 1        |
| 19  | S 05-369 | Mayo-Hegar, Needle Holder, TC Jaws                 | 14cm   | 2        |