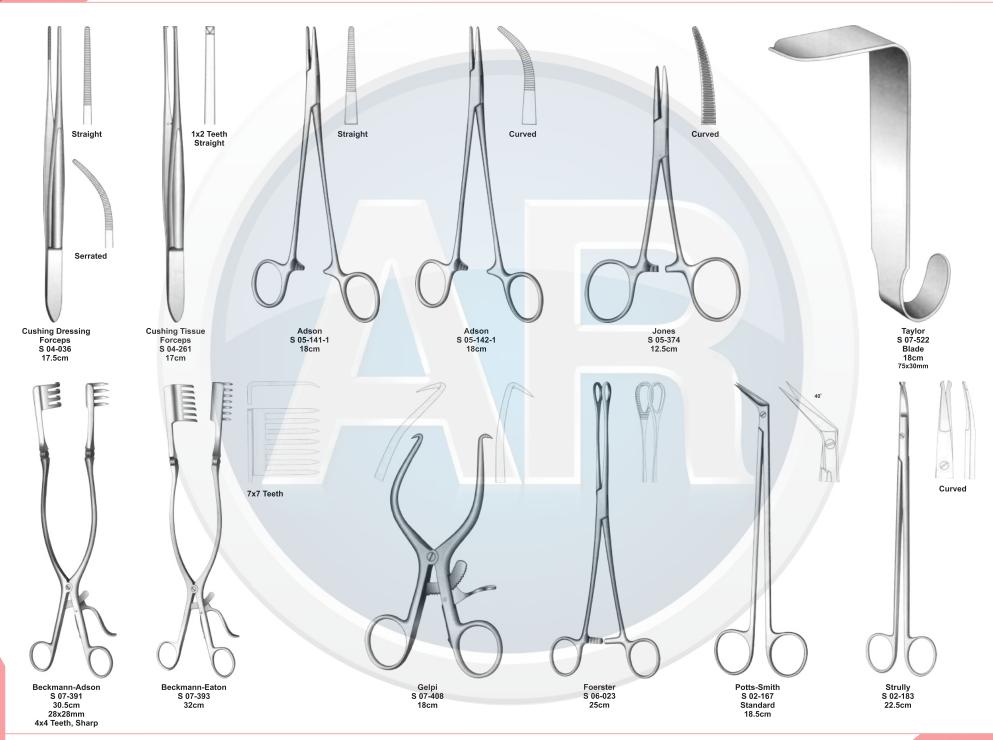

# Beta health

| No. | Code       | Discription                                                                              | Size   | Quantity | General Surgery                       |
|-----|------------|------------------------------------------------------------------------------------------|--------|----------|---------------------------------------|
| 1   | S-09-037   | Yankauer Suction Tube                                                                    | 27cm   | 1        | 110-251                               |
|     | S-09-041   | Poole Suction Tube, Straight, Diameter 10mm / Fr.30                                      |        |          |                                       |
| 2   |            | Scalpel Handle, Solid, Straight                                                          | 22cm   | 1        | 1. Basic Laparotomy Set               |
| 3   | S-01-044   | Scalpel Handle, Solid, Straight                                                          | No. 3  | 2        | Contains 109 pieces of 56 instruments |
| 4   | S-01-045   |                                                                                          | No. 4  | 2        |                                       |
| 5   | S-01-035   | Scalpel Handle, Solid, Straight                                                          | No. 7  | 1        |                                       |
| 6   | S-04-004   | Dressing Forceps, Standard                                                               | 14.5cm | 1        |                                       |
| 7   | S 04-089   | Tissue Forceps, 1 x2 Teeth                                                               | 14.5cm | 1        |                                       |
| 8   | S 04-022   | Adson Dressing Forecps, Serrated                                                         | 12cm   | 1        |                                       |
| 9   | S 04-122   | Adson Tissue Forceps, 1 x 2 Teeth                                                        | 12cm   | 1        |                                       |
| 10  | S 04-036   | Cushing Dressing Forceps, Serrated, Straight                                             | 17.5cm | 1        |                                       |
| 11  | S 04-261   | Cushing Tissue Forceps, 1 x 2 Teeth, Straight                                            | 17cm   | 1        |                                       |
| 12  | S 04-155   | Russ- Modell Dissecting Forceps                                                          | 20cm   | 1        |                                       |
| 13  | S 05-085   | Halsted Mosquito Forceps, Straight                                                       | 12.5cm | 6        |                                       |
| 14  | S 05-087   | Halsted Mosquito Forceps, Curved                                                         | 12.5cm | 6        |                                       |
| 15  | S 05-119   | Kelly Forceps, Straight                                                                  | 14cm   | 6        |                                       |
| 16  | S 05-120   | Kelly Forceps, Curved                                                                    | 14cm   | 12       |                                       |
| 17  | S 05-189   | Rochester-Pean Forceps, Curved                                                           | 16cm   | 6        |                                       |
| 18  | S 05-191   | Rochester-Pean Forceps, Curved                                                           | 20cm   | 2        |                                       |
| 19  | S 05-197   | Rochester-Ochsner Forceps, Straight, 1 x 2 Teeth                                         | 16cm   | 4        |                                       |
| 20  | S 05-217   | Baby Mixter Forceps, Full Curved                                                         | 18cm   | 1        |                                       |
| 21  | S 05-277   | Mixter Forceps                                                                           | 23cm   | 1        |                                       |
| 22  | S 05-274   | Mixter Forceps, Full Curved                                                              | 18cm   | 1        |                                       |
| 23  | S 05-285   | Lahey Gall Duct Forceps                                                                  | 19cm   | 2        |                                       |
| 24  | S 05-140   | Schnidt Tonsil Forceps, Slight Curved                                                    | 19cm   | 4        |                                       |
| 25  | S 05-347   | Backhaus Towel Clamp Forceps                                                             | 13cm   | 8        |                                       |
| 26  | S 07-317   | Parker-Langenbeck Retractor, Set of 2                                                    | 21cm   | 1        |                                       |
| 20  | S 07-318   | Goelet Retractor, 40 x 40mm, 30 x 30mm                                                   | 19cm   | 2        |                                       |
| 28  | S 07-279   | Deaver Retractor, 25mm                                                                   | 30cm   | 1        |                                       |
| 20  | S 07-283   | Deaver Retractor, 50mm                                                                   | 30cm   | 1        |                                       |
| 30  | S 07-205   | Richardson Retractor, Blade, 28 x 20mm                                                   |        | 1        |                                       |
| 30  |            | Richardson Retractor, Blade, 44 x 38mm                                                   | 24cm   |          |                                       |
|     | S 07-211-1 |                                                                                          | 24cm   | 1        |                                       |
| 32  | S 07-213   | Kelly ReTractor, Blade, 65 x 50mm<br>Balfour Retractor With Inerchangeable, Blades 180mm | 26cm   | 1        |                                       |
| 33  | S 07-447   |                                                                                          | 05     | 1        |                                       |
| 34  | S 06-023   | Foerster Sponge Forceps, Straight, Serrated                                              | 25cm   | 1        |                                       |
| 35  | S 02-009   | Operating Scissors, Straight, Sharp/Blunt                                                | 14.5cm | 1        |                                       |
| 36  | S 07-491   | Ribbon Retractor, Flexible, 30mm                                                         | 33cm   | 1        |                                       |
| 37  | S 07-492   | Ribbon Retractor, Flexible, 40mm                                                         | 33cm   | 1        |                                       |
| 38  | S 07-493   | Ribbon Retractor, Flexible, 50mm                                                         | 33cm   | 1        |                                       |
| 39  | S 31-043   | Forceps Holder                                                                           | 20cm   | 1        |                                       |
| 40  | S 31-044   | Forceps Holder                                                                           | 25cm   | 1        |                                       |
| 41  | S 31-045   | Forceps Holder                                                                           | 30cm   | 1        |                                       |
| 42  | S 15-115   | DeBakery Tissue Forceps                                                                  | 20cm   | 1        |                                       |
| 43  | S 19-025   | Babcock Tissue Forceps, Straight                                                         | 16cm   | 1        |                                       |
| 44  | S 19-024   | Babcock Tissue Forceps, Straight                                                         | 24cm   | 2        |                                       |
| 45  | S 19-002   | Allis Tissue Forceps, 4 x 5 Teeth                                                        | 15cm   | 2        |                                       |
| 46  | S 19-005   | Allis Tissue Forceps, 5 x 6 Teeth                                                        | 25cm   | 2        |                                       |
| 47  | S 03-008   | Mayo Operating Scissors, Straight, TC Blades                                             | 17cm   | 2        |                                       |
| 48  | S 03-011   | Mayo Operating Scissors, Curved, TC Blades                                               | 17cm   | 1        |                                       |
| 49  | S 03-031   | Metzenbaum Scissors, Straight, TC Blades                                                 | 23cm   | 1        |                                       |
| 50  | S 03-035   | Metzenbaum Scissors, Curved, TC Blades                                                   | 18cm   | 1        |                                       |
| 51  | S 03-037   | Metzenbaum Scissors, Curved, TC Blades                                                   | 23cm   | 1        |                                       |
| 52  | S 11-055   | Mayo-Hegar, Needle Holder, TC Jaws                                                       | 16cm   | 1        |                                       |
| 53  | S 11-056   | Mayo-Hegar, Needle Holder, TC Jaws                                                       | 18cm   | 1        |                                       |
| 54  | S 11-057   | Mayo-Hegar, Needle Holder, TC Jaws                                                       | 20cm   | 1        |                                       |
| 55  | S 11-062   | Mayo-Hegar, Needle Holder, TC Jaws                                                       | 26cm   | 1        |                                       |
| 56  | S 31-053   | Stainless Steel Ruler                                                                    | 15cm   | 1        |                                       |
|     |            |                                                                                          |        |          |                                       |

#### **Basic Laparotomy Set**

www.ar-instrumed.com

#### **Basic Laparotomy Set**

### **Basic Laparotomy Set**

www.ar-instrumed.com