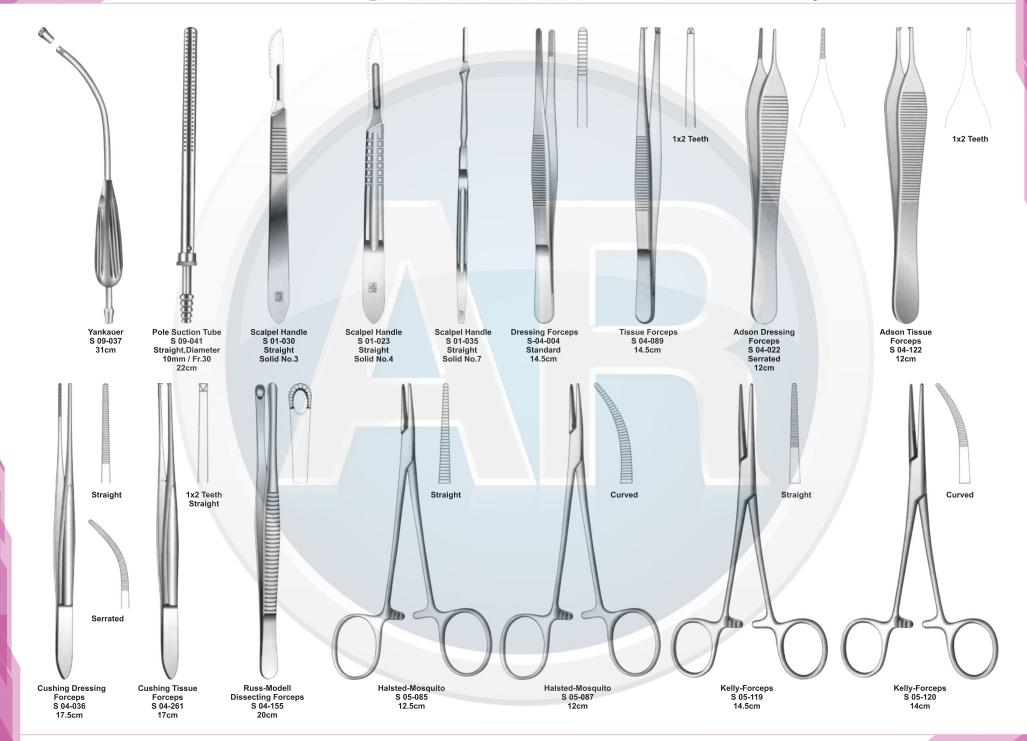

# Beta health

| No. | Code       | Discription                                                                              | Size   | Quantity | General Surgery                       |
|-----|------------|------------------------------------------------------------------------------------------|--------|----------|---------------------------------------|
| 1   | S-09-037   | Yankauer Suction Tube                                                                    | 27cm   | 1        | 110-251                               |
|     | S-09-041   | Poole Suction Tube, Straight, Diameter 10mm / Fr.30                                      |        |          |                                       |
| 2   |            | Scalpel Handle, Solid, Straight                                                          | 22cm   | 1        | 1. Basic Laparotomy Set               |
| 3   | S-01-044   | Scalpel Handle, Solid, Straight                                                          | No. 3  | 2        | Contains 109 pieces of 56 instruments |
| 4   | S-01-045   |                                                                                          | No. 4  | 2        |                                       |
| 5   | S-01-035   | Scalpel Handle, Solid, Straight                                                          | No. 7  | 1        |                                       |
| 6   | S-04-004   | Dressing Forceps, Standard                                                               | 14.5cm | 1        |                                       |
| 7   | S 04-089   | Tissue Forceps, 1 x2 Teeth                                                               | 14.5cm | 1        |                                       |
| 8   | S 04-022   | Adson Dressing Forecps, Serrated                                                         | 12cm   | 1        |                                       |
| 9   | S 04-122   | Adson Tissue Forceps, 1 x 2 Teeth                                                        | 12cm   | 1        |                                       |
| 10  | S 04-036   | Cushing Dressing Forceps, Serrated, Straight                                             | 17.5cm | 1        |                                       |
| 11  | S 04-261   | Cushing Tissue Forceps, 1 x 2 Teeth, Straight                                            | 17cm   | 1        |                                       |
| 12  | S 04-155   | Russ- Modell Dissecting Forceps                                                          | 20cm   | 1        |                                       |
| 13  | S 05-085   | Halsted Mosquito Forceps, Straight                                                       | 12.5cm | 6        |                                       |
| 14  | S 05-087   | Halsted Mosquito Forceps, Curved                                                         | 12.5cm | 6        |                                       |
| 15  | S 05-119   | Kelly Forceps, Straight                                                                  | 14cm   | 6        |                                       |
| 16  | S 05-120   | Kelly Forceps, Curved                                                                    | 14cm   | 12       |                                       |
| 17  | S 05-189   | Rochester-Pean Forceps, Curved                                                           | 16cm   | 6        |                                       |
| 18  | S 05-191   | Rochester-Pean Forceps, Curved                                                           | 20cm   | 2        |                                       |
| 19  | S 05-197   | Rochester-Ochsner Forceps, Straight, 1 x 2 Teeth                                         | 16cm   | 4        |                                       |
| 20  | S 05-217   | Baby Mixter Forceps, Full Curved                                                         | 18cm   | 1        |                                       |
| 21  | S 05-277   | Mixter Forceps                                                                           | 23cm   | 1        |                                       |
| 22  | S 05-274   | Mixter Forceps, Full Curved                                                              | 18cm   | 1        |                                       |
| 23  | S 05-285   | Lahey Gall Duct Forceps                                                                  | 19cm   | 2        |                                       |
| 24  | S 05-140   | Schnidt Tonsil Forceps, Slight Curved                                                    | 19cm   | 4        |                                       |
| 25  | S 05-347   | Backhaus Towel Clamp Forceps                                                             | 13cm   | 8        |                                       |
| 26  | S 07-317   | Parker-Langenbeck Retractor, Set of 2                                                    | 21cm   | 1        |                                       |
| 20  | S 07-318   | Goelet Retractor, 40 x 40mm, 30 x 30mm                                                   | 19cm   | 2        |                                       |
| 28  | S 07-279   | Deaver Retractor, 25mm                                                                   | 30cm   | 1        |                                       |
| 20  | S 07-283   | Deaver Retractor, 50mm                                                                   | 30cm   | 1        |                                       |
| 30  | S 07-205   | Richardson Retractor, Blade, 28 x 20mm                                                   |        | 1        |                                       |
| 30  |            | Richardson Retractor, Blade, 44 x 38mm                                                   | 24cm   |          |                                       |
|     | S 07-211-1 |                                                                                          | 24cm   | 1        |                                       |
| 32  | S 07-213   | Kelly ReTractor, Blade, 65 x 50mm<br>Balfour Retractor With Inerchangeable, Blades 180mm | 26cm   | 1        |                                       |
| 33  | S 07-447   |                                                                                          | 05     | 1        |                                       |
| 34  | S 06-023   | Foerster Sponge Forceps, Straight, Serrated                                              | 25cm   | 1        |                                       |
| 35  | S 02-009   | Operating Scissors, Straight, Sharp/Blunt                                                | 14.5cm | 1        |                                       |
| 36  | S 07-491   | Ribbon Retractor, Flexible, 30mm                                                         | 33cm   | 1        |                                       |
| 37  | S 07-492   | Ribbon Retractor, Flexible, 40mm                                                         | 33cm   | 1        |                                       |
| 38  | S 07-493   | Ribbon Retractor, Flexible, 50mm                                                         | 33cm   | 1        |                                       |
| 39  | S 31-043   | Forceps Holder                                                                           | 20cm   | 1        |                                       |
| 40  | S 31-044   | Forceps Holder                                                                           | 25cm   | 1        |                                       |
| 41  | S 31-045   | Forceps Holder                                                                           | 30cm   | 1        |                                       |
| 42  | S 15-115   | DeBakery Tissue Forceps                                                                  | 20cm   | 1        |                                       |
| 43  | S 19-025   | Babcock Tissue Forceps, Straight                                                         | 16cm   | 1        |                                       |
| 44  | S 19-024   | Babcock Tissue Forceps, Straight                                                         | 24cm   | 2        |                                       |
| 45  | S 19-002   | Allis Tissue Forceps, 4 x 5 Teeth                                                        | 15cm   | 2        |                                       |
| 46  | S 19-005   | Allis Tissue Forceps, 5 x 6 Teeth                                                        | 25cm   | 2        |                                       |
| 47  | S 03-008   | Mayo Operating Scissors, Straight, TC Blades                                             | 17cm   | 2        |                                       |
| 48  | S 03-011   | Mayo Operating Scissors, Curved, TC Blades                                               | 17cm   | 1        |                                       |
| 49  | S 03-031   | Metzenbaum Scissors, Straight, TC Blades                                                 | 23cm   | 1        |                                       |
| 50  | S 03-035   | Metzenbaum Scissors, Curved, TC Blades                                                   | 18cm   | 1        |                                       |
| 51  | S 03-037   | Metzenbaum Scissors, Curved, TC Blades                                                   | 23cm   | 1        |                                       |
| 52  | S 11-055   | Mayo-Hegar, Needle Holder, TC Jaws                                                       | 16cm   | 1        |                                       |
| 53  | S 11-056   | Mayo-Hegar, Needle Holder, TC Jaws                                                       | 18cm   | 1        |                                       |
| 54  | S 11-057   | Mayo-Hegar, Needle Holder, TC Jaws                                                       | 20cm   | 1        |                                       |
| 55  | S 11-062   | Mayo-Hegar, Needle Holder, TC Jaws                                                       | 26cm   | 1        |                                       |
| 56  | S 31-053   | Stainless Steel Ruler                                                                    | 15cm   | 1        |                                       |
|     |            |                                                                                          |        |          |                                       |

#### **Basic Laparotomy Set**

www.ar-instrumed.com

#### **Basic Laparotomy Set**

### **Basic Laparotomy Set**

www.ar-instrumed.com