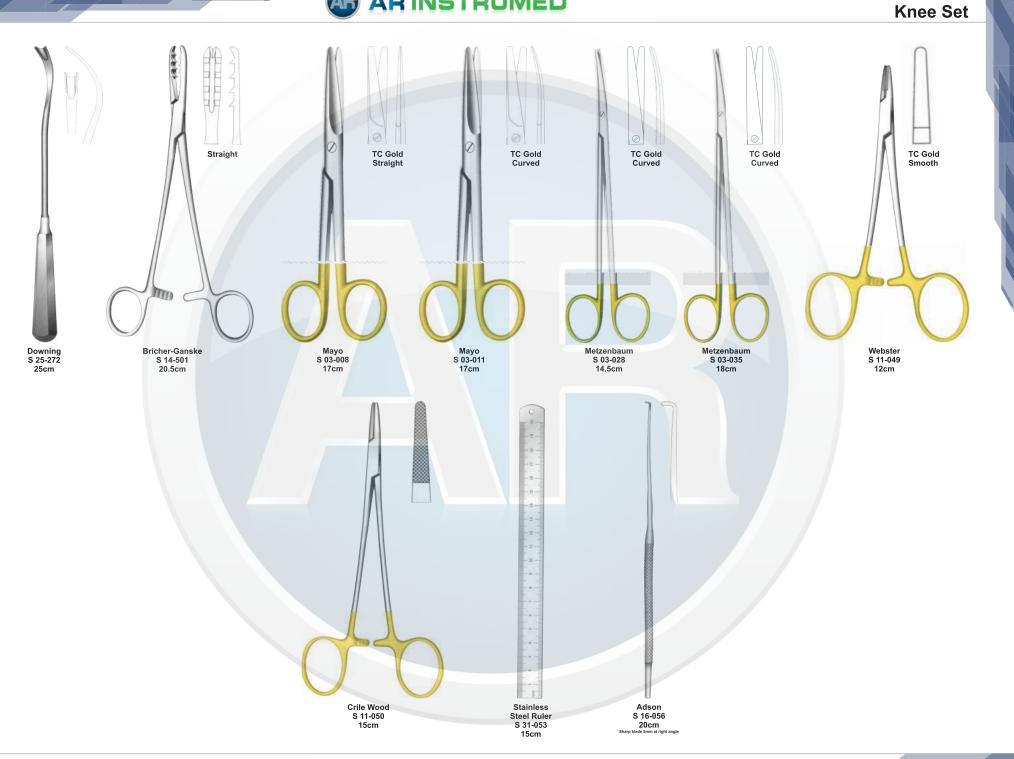

# Beta health

| No. | Code       | Discription                                                                              | Size   | Quantity | General Surgery                       |
|-----|------------|------------------------------------------------------------------------------------------|--------|----------|---------------------------------------|
| 1   | S-09-037   | Yankauer Suction Tube                                                                    | 27cm   | 1        | 110-251                               |
|     | S-09-041   | Poole Suction Tube, Straight, Diameter 10mm / Fr.30                                      |        |          |                                       |
| 2   |            | Scalpel Handle, Solid, Straight                                                          | 22cm   | 1        | 1. Basic Laparotomy Set               |
| 3   | S-01-044   | Scalpel Handle, Solid, Straight                                                          | No. 3  | 2        | Contains 109 pieces of 56 instruments |
| 4   | S-01-045   |                                                                                          | No. 4  | 2        |                                       |
| 5   | S-01-035   | Scalpel Handle, Solid, Straight                                                          | No. 7  | 1        |                                       |
| 6   | S-04-004   | Dressing Forceps, Standard                                                               | 14.5cm | 1        |                                       |
| 7   | S 04-089   | Tissue Forceps, 1 x2 Teeth                                                               | 14.5cm | 1        |                                       |
| 8   | S 04-022   | Adson Dressing Forecps, Serrated                                                         | 12cm   | 1        |                                       |
| 9   | S 04-122   | Adson Tissue Forceps, 1 x 2 Teeth                                                        | 12cm   | 1        |                                       |
| 10  | S 04-036   | Cushing Dressing Forceps, Serrated, Straight                                             | 17.5cm | 1        |                                       |
| 11  | S 04-261   | Cushing Tissue Forceps, 1 x 2 Teeth, Straight                                            | 17cm   | 1        |                                       |
| 12  | S 04-155   | Russ- Modell Dissecting Forceps                                                          | 20cm   | 1        |                                       |
| 13  | S 05-085   | Halsted Mosquito Forceps, Straight                                                       | 12.5cm | 6        |                                       |
| 14  | S 05-087   | Halsted Mosquito Forceps, Curved                                                         | 12.5cm | 6        |                                       |
| 15  | S 05-119   | Kelly Forceps, Straight                                                                  | 14cm   | 6        |                                       |
| 16  | S 05-120   | Kelly Forceps, Curved                                                                    | 14cm   | 12       |                                       |
| 17  | S 05-189   | Rochester-Pean Forceps, Curved                                                           | 16cm   | 6        |                                       |
| 18  | S 05-191   | Rochester-Pean Forceps, Curved                                                           | 20cm   | 2        |                                       |
| 19  | S 05-197   | Rochester-Ochsner Forceps, Straight, 1 x 2 Teeth                                         | 16cm   | 4        |                                       |
| 20  | S 05-217   | Baby Mixter Forceps, Full Curved                                                         | 18cm   | 1        |                                       |
| 21  | S 05-277   | Mixter Forceps                                                                           | 23cm   | 1        |                                       |
| 22  | S 05-274   | Mixter Forceps, Full Curved                                                              | 18cm   | 1        |                                       |
| 23  | S 05-285   | Lahey Gall Duct Forceps                                                                  | 19cm   | 2        |                                       |
| 24  | S 05-140   | Schnidt Tonsil Forceps, Slight Curved                                                    | 19cm   | 4        |                                       |
| 25  | S 05-347   | Backhaus Towel Clamp Forceps                                                             | 13cm   | 8        |                                       |
| 26  | S 07-317   | Parker-Langenbeck Retractor, Set of 2                                                    | 21cm   | 1        |                                       |
| 20  | S 07-318   | Goelet Retractor, 40 x 40mm, 30 x 30mm                                                   | 19cm   | 2        |                                       |
| 28  | S 07-279   | Deaver Retractor, 25mm                                                                   | 30cm   | 1        |                                       |
| 20  | S 07-283   | Deaver Retractor, 50mm                                                                   | 30cm   | 1        |                                       |
| 30  | S 07-205   | Richardson Retractor, Blade, 28 x 20mm                                                   |        | 1        |                                       |
| 30  |            | Richardson Retractor, Blade, 44 x 38mm                                                   | 24cm   |          |                                       |
|     | S 07-211-1 |                                                                                          | 24cm   | 1        |                                       |
| 32  | S 07-213   | Kelly ReTractor, Blade, 65 x 50mm<br>Balfour Retractor With Inerchangeable, Blades 180mm | 26cm   | 1        |                                       |
| 33  | S 07-447   |                                                                                          | 05     | 1        |                                       |
| 34  | S 06-023   | Foerster Sponge Forceps, Straight, Serrated                                              | 25cm   | 1        |                                       |
| 35  | S 02-009   | Operating Scissors, Straight, Sharp/Blunt                                                | 14.5cm | 1        |                                       |
| 36  | S 07-491   | Ribbon Retractor, Flexible, 30mm                                                         | 33cm   | 1        |                                       |
| 37  | S 07-492   | Ribbon Retractor, Flexible, 40mm                                                         | 33cm   | 1        |                                       |
| 38  | S 07-493   | Ribbon Retractor, Flexible, 50mm                                                         | 33cm   | 1        |                                       |
| 39  | S 31-043   | Forceps Holder                                                                           | 20cm   | 1        |                                       |
| 40  | S 31-044   | Forceps Holder                                                                           | 25cm   | 1        |                                       |
| 41  | S 31-045   | Forceps Holder                                                                           | 30cm   | 1        |                                       |
| 42  | S 15-115   | DeBakery Tissue Forceps                                                                  | 20cm   | 1        |                                       |
| 43  | S 19-025   | Babcock Tissue Forceps, Straight                                                         | 16cm   | 1        |                                       |
| 44  | S 19-024   | Babcock Tissue Forceps, Straight                                                         | 24cm   | 2        |                                       |
| 45  | S 19-002   | Allis Tissue Forceps, 4 x 5 Teeth                                                        | 15cm   | 2        |                                       |
| 46  | S 19-005   | Allis Tissue Forceps, 5 x 6 Teeth                                                        | 25cm   | 2        |                                       |
| 47  | S 03-008   | Mayo Operating Scissors, Straight, TC Blades                                             | 17cm   | 2        |                                       |
| 48  | S 03-011   | Mayo Operating Scissors, Curved, TC Blades                                               | 17cm   | 1        |                                       |
| 49  | S 03-031   | Metzenbaum Scissors, Straight, TC Blades                                                 | 23cm   | 1        |                                       |
| 50  | S 03-035   | Metzenbaum Scissors, Curved, TC Blades                                                   | 18cm   | 1        |                                       |
| 51  | S 03-037   | Metzenbaum Scissors, Curved, TC Blades                                                   | 23cm   | 1        |                                       |
| 52  | S 11-055   | Mayo-Hegar, Needle Holder, TC Jaws                                                       | 16cm   | 1        |                                       |
| 53  | S 11-056   | Mayo-Hegar, Needle Holder, TC Jaws                                                       | 18cm   | 1        |                                       |
| 54  | S 11-057   | Mayo-Hegar, Needle Holder, TC Jaws                                                       | 20cm   | 1        |                                       |
| 55  | S 11-062   | Mayo-Hegar, Needle Holder, TC Jaws                                                       | 26cm   | 1        |                                       |
| 56  | S 31-053   | Stainless Steel Ruler                                                                    | 15cm   | 1        |                                       |
|     |            |                                                                                          |        |          |                                       |