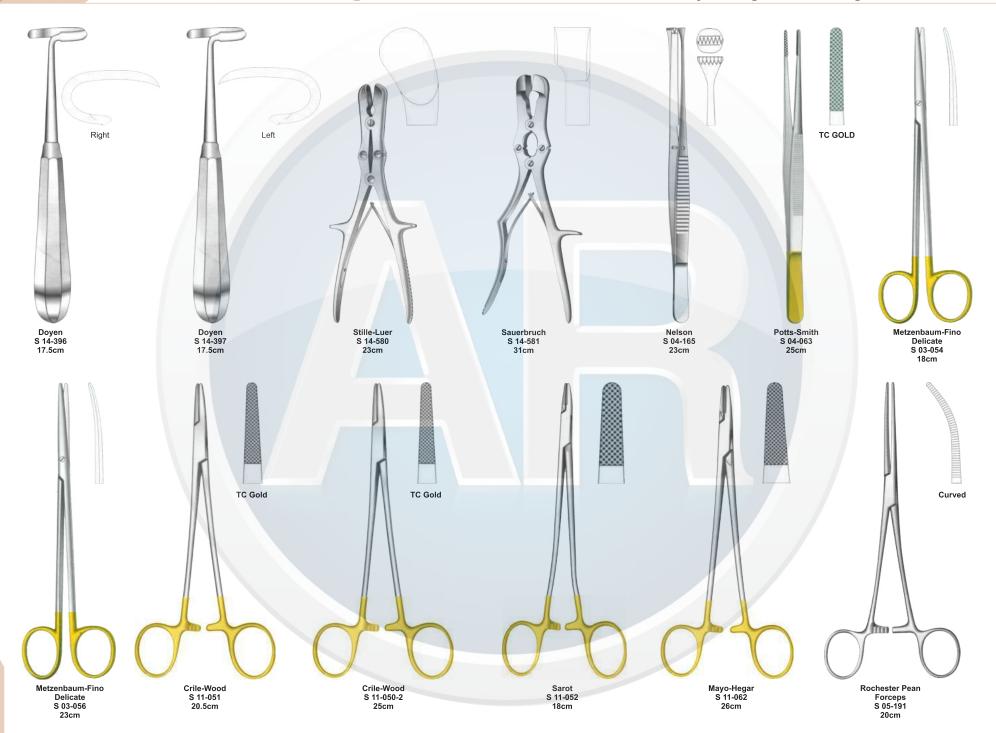

# Beta health

| No. | Code       | Discription                                                                              | Size   | Quantity | General Surgery                       |
|-----|------------|------------------------------------------------------------------------------------------|--------|----------|---------------------------------------|
| 1   | S-09-037   | Yankauer Suction Tube                                                                    | 27cm   | 1        | 110-251                               |
|     | S-09-041   | Poole Suction Tube, Straight, Diameter 10mm / Fr.30                                      |        |          |                                       |
| 2   |            | Scalpel Handle, Solid, Straight                                                          | 22cm   | 1        | 1. Basic Laparotomy Set               |
| 3   | S-01-044   | Scalpel Handle, Solid, Straight                                                          | No. 3  | 2        | Contains 109 pieces of 56 instruments |
| 4   | S-01-045   |                                                                                          | No. 4  | 2        |                                       |
| 5   | S-01-035   | Scalpel Handle, Solid, Straight                                                          | No. 7  | 1        |                                       |
| 6   | S-04-004   | Dressing Forceps, Standard                                                               | 14.5cm | 1        |                                       |
| 7   | S 04-089   | Tissue Forceps, 1 x2 Teeth                                                               | 14.5cm | 1        |                                       |
| 8   | S 04-022   | Adson Dressing Forecps, Serrated                                                         | 12cm   | 1        |                                       |
| 9   | S 04-122   | Adson Tissue Forceps, 1 x 2 Teeth                                                        | 12cm   | 1        |                                       |
| 10  | S 04-036   | Cushing Dressing Forceps, Serrated, Straight                                             | 17.5cm | 1        |                                       |
| 11  | S 04-261   | Cushing Tissue Forceps, 1 x 2 Teeth, Straight                                            | 17cm   | 1        |                                       |
| 12  | S 04-155   | Russ- Modell Dissecting Forceps                                                          | 20cm   | 1        |                                       |
| 13  | S 05-085   | Halsted Mosquito Forceps, Straight                                                       | 12.5cm | 6        |                                       |
| 14  | S 05-087   | Halsted Mosquito Forceps, Curved                                                         | 12.5cm | 6        |                                       |
| 15  | S 05-119   | Kelly Forceps, Straight                                                                  | 14cm   | 6        |                                       |
| 16  | S 05-120   | Kelly Forceps, Curved                                                                    | 14cm   | 12       |                                       |
| 17  | S 05-189   | Rochester-Pean Forceps, Curved                                                           | 16cm   | 6        |                                       |
| 18  | S 05-191   | Rochester-Pean Forceps, Curved                                                           | 20cm   | 2        |                                       |
| 19  | S 05-197   | Rochester-Ochsner Forceps, Straight, 1 x 2 Teeth                                         | 16cm   | 4        |                                       |
| 20  | S 05-217   | Baby Mixter Forceps, Full Curved                                                         | 18cm   | 1        |                                       |
| 21  | S 05-277   | Mixter Forceps                                                                           | 23cm   | 1        |                                       |
| 22  | S 05-274   | Mixter Forceps, Full Curved                                                              | 18cm   | 1        |                                       |
| 23  | S 05-285   | Lahey Gall Duct Forceps                                                                  | 19cm   | 2        |                                       |
| 24  | S 05-140   | Schnidt Tonsil Forceps, Slight Curved                                                    | 19cm   | 4        |                                       |
| 25  | S 05-347   | Backhaus Towel Clamp Forceps                                                             | 13cm   | 8        |                                       |
| 26  | S 07-317   | Parker-Langenbeck Retractor, Set of 2                                                    | 21cm   | 1        |                                       |
| 20  | S 07-318   | Goelet Retractor, 40 x 40mm, 30 x 30mm                                                   | 19cm   | 2        |                                       |
| 28  | S 07-279   | Deaver Retractor, 25mm                                                                   | 30cm   | 1        |                                       |
| 20  | S 07-283   | Deaver Retractor, 50mm                                                                   | 30cm   | 1        |                                       |
| 30  | S 07-205   | Richardson Retractor, Blade, 28 x 20mm                                                   |        | 1        |                                       |
| 30  |            | Richardson Retractor, Blade, 44 x 38mm                                                   | 24cm   |          |                                       |
|     | S 07-211-1 |                                                                                          | 24cm   | 1        |                                       |
| 32  | S 07-213   | Kelly ReTractor, Blade, 65 x 50mm<br>Balfour Retractor With Inerchangeable, Blades 180mm | 26cm   | 1        |                                       |
| 33  | S 07-447   |                                                                                          | 05     | 1        |                                       |
| 34  | S 06-023   | Foerster Sponge Forceps, Straight, Serrated                                              | 25cm   | 1        |                                       |
| 35  | S 02-009   | Operating Scissors, Straight, Sharp/Blunt                                                | 14.5cm | 1        |                                       |
| 36  | S 07-491   | Ribbon Retractor, Flexible, 30mm                                                         | 33cm   | 1        |                                       |
| 37  | S 07-492   | Ribbon Retractor, Flexible, 40mm                                                         | 33cm   | 1        |                                       |
| 38  | S 07-493   | Ribbon Retractor, Flexible, 50mm                                                         | 33cm   | 1        |                                       |
| 39  | S 31-043   | Forceps Holder                                                                           | 20cm   | 1        |                                       |
| 40  | S 31-044   | Forceps Holder                                                                           | 25cm   | 1        |                                       |
| 41  | S 31-045   | Forceps Holder                                                                           | 30cm   | 1        |                                       |
| 42  | S 15-115   | DeBakery Tissue Forceps                                                                  | 20cm   | 1        |                                       |
| 43  | S 19-025   | Babcock Tissue Forceps, Straight                                                         | 16cm   | 1        |                                       |
| 44  | S 19-024   | Babcock Tissue Forceps, Straight                                                         | 24cm   | 2        |                                       |
| 45  | S 19-002   | Allis Tissue Forceps, 4 x 5 Teeth                                                        | 15cm   | 2        |                                       |
| 46  | S 19-005   | Allis Tissue Forceps, 5 x 6 Teeth                                                        | 25cm   | 2        |                                       |
| 47  | S 03-008   | Mayo Operating Scissors, Straight, TC Blades                                             | 17cm   | 2        |                                       |
| 48  | S 03-011   | Mayo Operating Scissors, Curved, TC Blades                                               | 17cm   | 1        |                                       |
| 49  | S 03-031   | Metzenbaum Scissors, Straight, TC Blades                                                 | 23cm   | 1        |                                       |
| 50  | S 03-035   | Metzenbaum Scissors, Curved, TC Blades                                                   | 18cm   | 1        |                                       |
| 51  | S 03-037   | Metzenbaum Scissors, Curved, TC Blades                                                   | 23cm   | 1        |                                       |
| 52  | S 11-055   | Mayo-Hegar, Needle Holder, TC Jaws                                                       | 16cm   | 1        |                                       |
| 53  | S 11-056   | Mayo-Hegar, Needle Holder, TC Jaws                                                       | 18cm   | 1        |                                       |
| 54  | S 11-057   | Mayo-Hegar, Needle Holder, TC Jaws                                                       | 20cm   | 1        |                                       |
| 55  | S 11-062   | Mayo-Hegar, Needle Holder, TC Jaws                                                       | 26cm   | 1        |                                       |
| 56  | S 31-053   | Stainless Steel Ruler                                                                    | 15cm   | 1        |                                       |
|     |            |                                                                                          |        |          |                                       |

#### **Basic Laparotomy Set**

www.ar-instrumed.com

#### **Basic Laparotomy Set**

### **Basic Laparotomy Set**

www.ar-instrumed.com