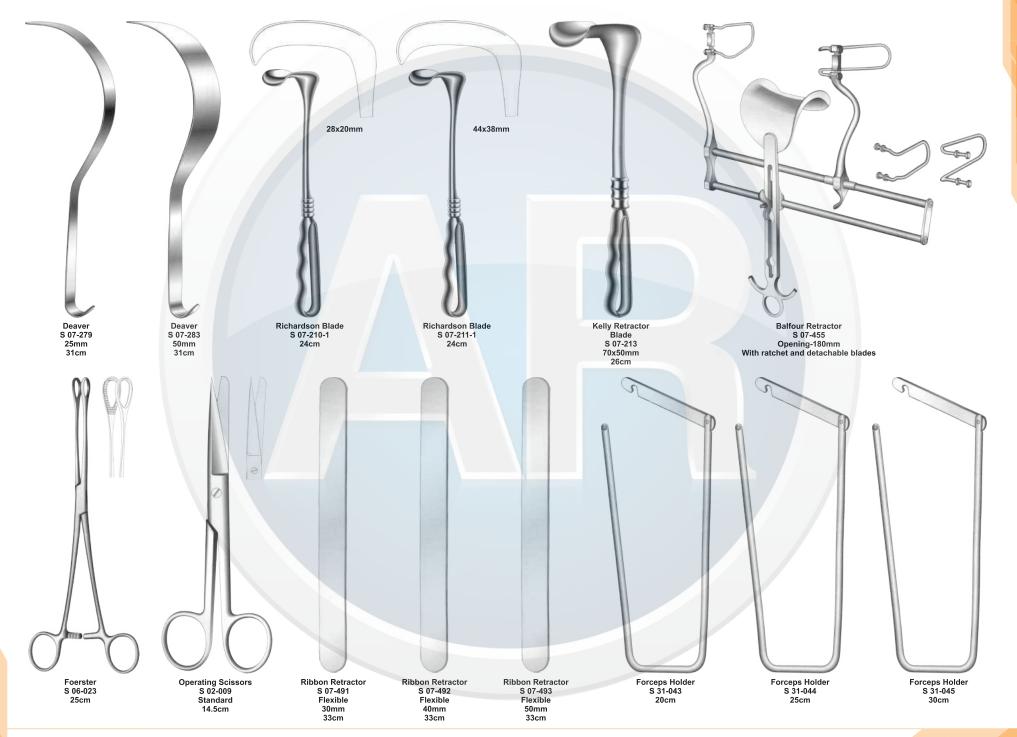

# Beta health

| No. | Code       | Discription                                                                              | Size   | Quantity | General Surgery                       |
|-----|------------|------------------------------------------------------------------------------------------|--------|----------|---------------------------------------|
| 1   | S-09-037   | Yankauer Suction Tube                                                                    | 27cm   | 1        | 110-251                               |
|     | S-09-041   | Poole Suction Tube, Straight, Diameter 10mm / Fr.30                                      |        |          |                                       |
| 2   |            | Scalpel Handle, Solid, Straight                                                          | 22cm   | 1        | 1. Basic Laparotomy Set               |
| 3   | S-01-044   | Scalpel Handle, Solid, Straight                                                          | No. 3  | 2        | Contains 109 pieces of 56 instruments |
| 4   | S-01-045   |                                                                                          | No. 4  | 2        |                                       |
| 5   | S-01-035   | Scalpel Handle, Solid, Straight                                                          | No. 7  | 1        |                                       |
| 6   | S-04-004   | Dressing Forceps, Standard                                                               | 14.5cm | 1        |                                       |
| 7   | S 04-089   | Tissue Forceps, 1 x2 Teeth                                                               | 14.5cm | 1        |                                       |
| 8   | S 04-022   | Adson Dressing Forecps, Serrated                                                         | 12cm   | 1        |                                       |
| 9   | S 04-122   | Adson Tissue Forceps, 1 x 2 Teeth                                                        | 12cm   | 1        |                                       |
| 10  | S 04-036   | Cushing Dressing Forceps, Serrated, Straight                                             | 17.5cm | 1        |                                       |
| 11  | S 04-261   | Cushing Tissue Forceps, 1 x 2 Teeth, Straight                                            | 17cm   | 1        |                                       |
| 12  | S 04-155   | Russ- Modell Dissecting Forceps                                                          | 20cm   | 1        |                                       |
| 13  | S 05-085   | Halsted Mosquito Forceps, Straight                                                       | 12.5cm | 6        |                                       |
| 14  | S 05-087   | Halsted Mosquito Forceps, Curved                                                         | 12.5cm | 6        |                                       |
| 15  | S 05-119   | Kelly Forceps, Straight                                                                  | 14cm   | 6        |                                       |
| 16  | S 05-120   | Kelly Forceps, Curved                                                                    | 14cm   | 12       |                                       |
| 17  | S 05-189   | Rochester-Pean Forceps, Curved                                                           | 16cm   | 6        |                                       |
| 18  | S 05-191   | Rochester-Pean Forceps, Curved                                                           | 20cm   | 2        |                                       |
| 19  | S 05-197   | Rochester-Ochsner Forceps, Straight, 1 x 2 Teeth                                         | 16cm   | 4        |                                       |
| 20  | S 05-217   | Baby Mixter Forceps, Full Curved                                                         | 18cm   | 1        |                                       |
| 21  | S 05-277   | Mixter Forceps                                                                           | 23cm   | 1        |                                       |
| 22  | S 05-274   | Mixter Forceps, Full Curved                                                              | 18cm   | 1        |                                       |
| 23  | S 05-285   | Lahey Gall Duct Forceps                                                                  | 19cm   | 2        |                                       |
| 24  | S 05-140   | Schnidt Tonsil Forceps, Slight Curved                                                    | 19cm   | 4        |                                       |
| 25  | S 05-347   | Backhaus Towel Clamp Forceps                                                             | 13cm   | 8        |                                       |
| 26  | S 07-317   | Parker-Langenbeck Retractor, Set of 2                                                    | 21cm   | 1        |                                       |
| 20  | S 07-318   | Goelet Retractor, 40 x 40mm, 30 x 30mm                                                   | 19cm   | 2        |                                       |
| 28  | S 07-279   | Deaver Retractor, 25mm                                                                   | 30cm   | 1        |                                       |
| 20  | S 07-283   | Deaver Retractor, 50mm                                                                   | 30cm   | 1        |                                       |
| 30  | S 07-205   | Richardson Retractor, Blade, 28 x 20mm                                                   |        | 1        |                                       |
| 30  |            | Richardson Retractor, Blade, 44 x 38mm                                                   | 24cm   |          |                                       |
|     | S 07-211-1 |                                                                                          | 24cm   | 1        |                                       |
| 32  | S 07-213   | Kelly ReTractor, Blade, 65 x 50mm<br>Balfour Retractor With Inerchangeable, Blades 180mm | 26cm   | 1        |                                       |
| 33  | S 07-447   |                                                                                          | 05     | 1        |                                       |
| 34  | S 06-023   | Foerster Sponge Forceps, Straight, Serrated                                              | 25cm   | 1        |                                       |
| 35  | S 02-009   | Operating Scissors, Straight, Sharp/Blunt                                                | 14.5cm | 1        |                                       |
| 36  | S 07-491   | Ribbon Retractor, Flexible, 30mm                                                         | 33cm   | 1        |                                       |
| 37  | S 07-492   | Ribbon Retractor, Flexible, 40mm                                                         | 33cm   | 1        |                                       |
| 38  | S 07-493   | Ribbon Retractor, Flexible, 50mm                                                         | 33cm   | 1        |                                       |
| 39  | S 31-043   | Forceps Holder                                                                           | 20cm   | 1        |                                       |
| 40  | S 31-044   | Forceps Holder                                                                           | 25cm   | 1        |                                       |
| 41  | S 31-045   | Forceps Holder                                                                           | 30cm   | 1        |                                       |
| 42  | S 15-115   | DeBakery Tissue Forceps                                                                  | 20cm   | 1        |                                       |
| 43  | S 19-025   | Babcock Tissue Forceps, Straight                                                         | 16cm   | 1        |                                       |
| 44  | S 19-024   | Babcock Tissue Forceps, Straight                                                         | 24cm   | 2        |                                       |
| 45  | S 19-002   | Allis Tissue Forceps, 4 x 5 Teeth                                                        | 15cm   | 2        |                                       |
| 46  | S 19-005   | Allis Tissue Forceps, 5 x 6 Teeth                                                        | 25cm   | 2        |                                       |
| 47  | S 03-008   | Mayo Operating Scissors, Straight, TC Blades                                             | 17cm   | 2        |                                       |
| 48  | S 03-011   | Mayo Operating Scissors, Curved, TC Blades                                               | 17cm   | 1        |                                       |
| 49  | S 03-031   | Metzenbaum Scissors, Straight, TC Blades                                                 | 23cm   | 1        |                                       |
| 50  | S 03-035   | Metzenbaum Scissors, Curved, TC Blades                                                   | 18cm   | 1        |                                       |
| 51  | S 03-037   | Metzenbaum Scissors, Curved, TC Blades                                                   | 23cm   | 1        |                                       |
| 52  | S 11-055   | Mayo-Hegar, Needle Holder, TC Jaws                                                       | 16cm   | 1        |                                       |
| 53  | S 11-056   | Mayo-Hegar, Needle Holder, TC Jaws                                                       | 18cm   | 1        |                                       |
| 54  | S 11-057   | Mayo-Hegar, Needle Holder, TC Jaws                                                       | 20cm   | 1        |                                       |
| 55  | S 11-062   | Mayo-Hegar, Needle Holder, TC Jaws                                                       | 26cm   | 1        |                                       |
| 56  | S 31-053   | Stainless Steel Ruler                                                                    | 15cm   | 1        |                                       |
|     |            |                                                                                          |        |          |                                       |

#### **Basic Laparotomy Set**

www.ar-instrumed.com

#### **Basic Laparotomy Set**

### **Basic Laparotomy Set**

www.ar-instrumed.com