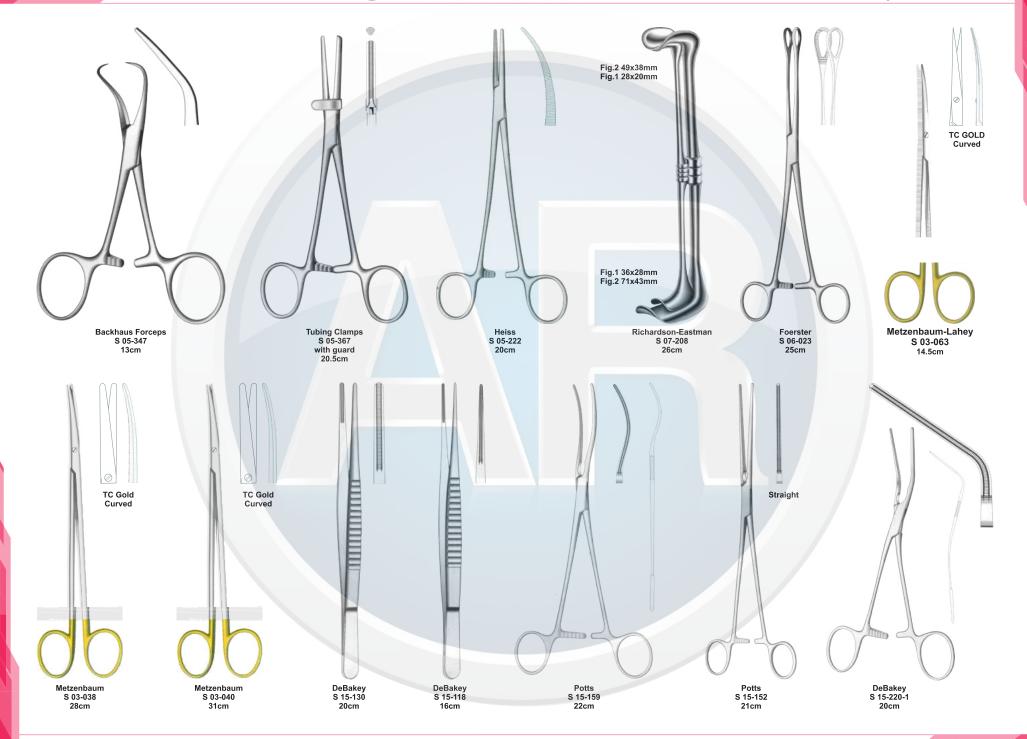

www.ar-instrumed.com

General Surgery **110-253 4. Hand Set** Contains 48 pieces of 19 instruments

| No. | Code     | Discription                                        | Size   | Quantity |
|-----|----------|----------------------------------------------------|--------|----------|
| 1   | S 01-030 | Standard Scalpel Handle, Solid, Straight           | No. 3  | 2        |
| 2   | S 04-004 | Standard Dressing Forceps                          | 14.5cm | 2        |
| 3   | S 04-089 | Tissue Forceps, 1 x 2 Teeth                        | 14.5cm | 2        |
| 4   | S 04-021 | Adson Dressing Forceps, Serrated                   | 12cm   | 2        |
| 5   | S 04-112 | Adson Tissue Forceps, 1 x 2 Teeth                  | 12cm   | 2        |
| 6   | S 05-085 | Halsted Mosquito Forceps, Straight                 | 12.5cm | 6        |
| 7   | S 05-087 | Halsted Mosquito Forceps, Curved                   | 12.5cm | 6        |
| 8   | S 05-122 | Kelly Forceps, Curved                              | 14cm   | 6        |
| 9   | S 05-345 | Backhaus Towel Clamp                               | 9cm    | 4        |
| 10  | S 07-050 | Rigid Shaft Retractor, 1 Sharp Prong               | 16cm   | 2        |
| 11  | S 07-114 | Valkman Retractor, 2 Prongs, Blunt                 | 21.5cm | 2        |
| 12  | S 07-069 | Cushing Retractor                                  | 20cm   | 2        |
| 13  | S 06-021 | Foerster Sponge Forceps, Straight, Serrated        | 18cm   | 2        |
| 14  | S 19-003 | Allis Tissue Forceps, 5 x 6 Teeth                  | 15cm   | 2        |
| 15  | S 03-008 | Mayo Dissecting Scissors, Straight, TC Blasdes     | 17cm   | 1        |
| 16  | S 03-035 | Metazenbaum Dissecting Scissors, Curved, TC Blades | 18cm   | 1        |
| 17  | S 03-054 | Metazenbaum Scissors, Curved, Delicate, TC Blades  | 18cm   | 1        |
| 18  | S 03-080 | Iris Scissors, Straight, TC Blades                 | 11.5cm | 1        |
| 19  | S 05-369 | Mayo-Hegar, Needle Holder, TC Jaws                 | 14cm   | 2        |

www.ar-instrumed.com

14

General Surgery 110-254 5. Pediatric Laparotomy Set Contains 52 pieces of 30 instruments

| No. | Code       | Discription                                       | Size   | Quantity |
|-----|------------|---------------------------------------------------|--------|----------|
| 1   | S 04-022   | Adson Dressing Forceps, Serrated                  | 12cm   | 1        |
| 2   | S 04-122   | Adson Tissue Forceps, 1 x 2 Teeth                 | 12cm   | 1        |
| 3   | S 05-085   | Halsted Mosquito Forceps, Straight                | 12.5cm | 2        |
| 4   | S 05-087   | Halsted Mosquito Forceps, Curved                  | 12.5cm | 2        |
| 5   | S 05-120   | Kelly Forceps, Curved                             | 14cm   | 1        |
| 6   | S 05-133   | Crile-Rankin Forceps, Curved                      | 16cm   | 1        |
| 7   | S 05-258   | Germini Fprceps, Full Curved, Delicate            | 13cm   | 2        |
| 8   | S 05-345   | Backhaus Towel Clamp                              | 8cm    | 8        |
| 9   | S 07-067-1 | Senn Miller Hooklet, Sharp, 7 x 8.5mm             | 16cm   | 2        |
| 10  | S 07-335   | Jansen Retractor, Sharp                           | 10cm   | 1        |
| 11  | S 07-345   | Weitlaner Retractor, Blunt, 2 x 3 Teeth           | 10.5cm | 1        |
| 12  | S 06-023   | Foerster Sponge Forceps, Straight, Serrated       | 25cm   | 1        |
| 13  | S 02-084   | Metazenbaum Scissor, Curved, Blunt/ Blunt         | 14.5cm | 1        |
| 14  | S 02-138   | Joseph Operating Scissors, Straight               | 14cm   | 1        |
| 15  | S 02-145   | Kilner Scissors                                   | 13cm   | 1        |
| 16  | S 03-079   | Iris Scissors, Straight                           | 11.5cm | 1        |
| 17  | S 03-080   | Irish Scissors, Curved                            | 11.5cm | 1        |
| 18  | S 09-054   | Frazier Ferguson Suction Tube, 3mm / Silver Plate | 12cm   | 1        |
| 19  | S 25-202   | Joseph Skin Hook, Single Prong, Sharp             | 15cm   | 2        |
| 20  | S 25-219   | Joseph Skin Hook, Double Prong 5mm, Sharp         | 16cm   | 2        |
| 21  | S 19-002   | Allis Tissue Forceps, 4 x 5 Teeth                 | 15cm   | 2        |
| 22  | S 04-141   | Adson-Brown Tissue Forceps, 7 x 7 Teeth           | 12cm   | 1        |
| 23  | S 11-049   | Webster Needle Holder, TC Jaws, Smooth            | 13cm   | 1        |
| 24  | S 11-050   | Crile Wood Needle Holder, TC Jaws                 | 15cm   | 1        |
| 25  | S 07-309   | Farabeuf Retractor, Set Of 2                      | 12cm   | 1        |
| 26  | S 07-279   | Deaver Retractor, 25cm                            | 30cm   | 1        |
| 27  | S 07-212   | Richardson Retractor, Blade, 52 x 22mm            | 24cm   | 1        |
| 28  | S 07-446   | Balfour-Baby Retractor, Centrer blades 24 x 20mm  |        | 1        |
| 29  | S 07-491   | Ribbon Retractor, Flexible, 30mm                  | 33cm   | 1        |
| 30  | S 19-002   | Allis Tissue Forceps, 4 x 5 Teeth                 | 15cm   | 1        |

www.ar-instrumed.com

### **Pediatric Laparotomy Set**

www.ar-instrumed.com