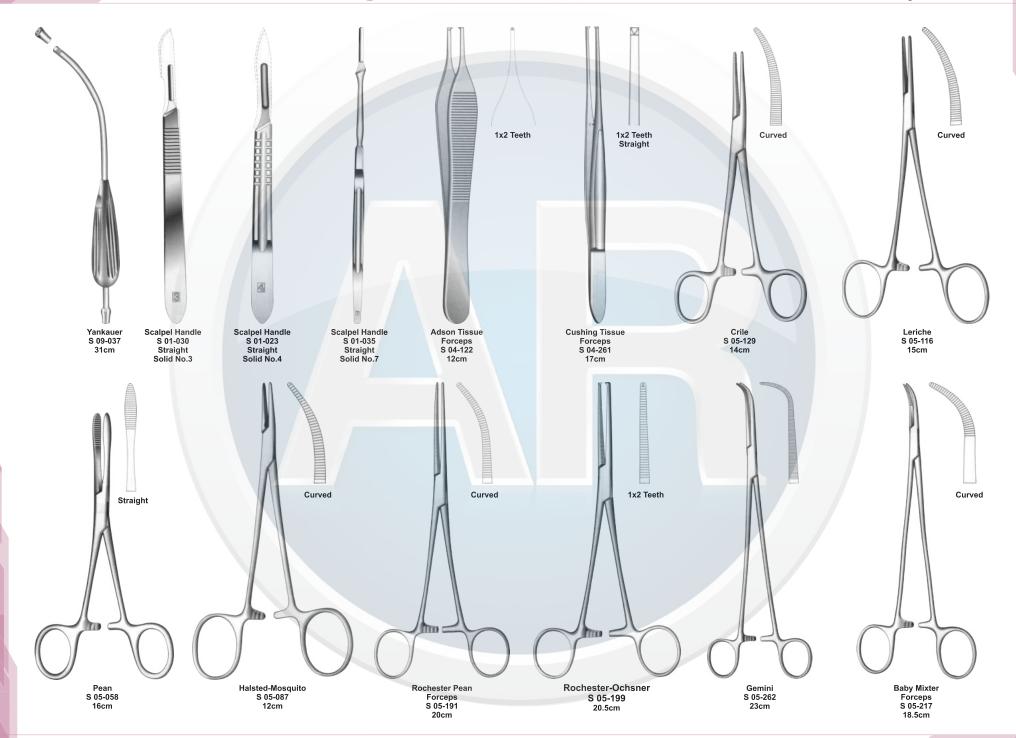

# Beta health

| No. | Code       | Discription                                                                              | Size   | Quantity | General Surgery                       |
|-----|------------|------------------------------------------------------------------------------------------|--------|----------|---------------------------------------|
| 1   | S-09-037   | Yankauer Suction Tube                                                                    | 27cm   | 1        | 110-251                               |
|     | S-09-041   | Poole Suction Tube, Straight, Diameter 10mm / Fr.30                                      |        |          |                                       |
| 2   |            | Scalpel Handle, Solid, Straight                                                          | 22cm   | 1        | 1. Basic Laparotomy Set               |
| 3   | S-01-044   | Scalpel Handle, Solid, Straight                                                          | No. 3  | 2        | Contains 109 pieces of 56 instruments |
| 4   | S-01-045   |                                                                                          | No. 4  | 2        |                                       |
| 5   | S-01-035   | Scalpel Handle, Solid, Straight                                                          | No. 7  | 1        |                                       |
| 6   | S-04-004   | Dressing Forceps, Standard                                                               | 14.5cm | 1        |                                       |
| 7   | S 04-089   | Tissue Forceps, 1 x2 Teeth                                                               | 14.5cm | 1        |                                       |
| 8   | S 04-022   | Adson Dressing Forecps, Serrated                                                         | 12cm   | 1        |                                       |
| 9   | S 04-122   | Adson Tissue Forceps, 1 x 2 Teeth                                                        | 12cm   | 1        |                                       |
| 10  | S 04-036   | Cushing Dressing Forceps, Serrated, Straight                                             | 17.5cm | 1        |                                       |
| 11  | S 04-261   | Cushing Tissue Forceps, 1 x 2 Teeth, Straight                                            | 17cm   | 1        |                                       |
| 12  | S 04-155   | Russ- Modell Dissecting Forceps                                                          | 20cm   | 1        |                                       |
| 13  | S 05-085   | Halsted Mosquito Forceps, Straight                                                       | 12.5cm | 6        |                                       |
| 14  | S 05-087   | Halsted Mosquito Forceps, Curved                                                         | 12.5cm | 6        |                                       |
| 15  | S 05-119   | Kelly Forceps, Straight                                                                  | 14cm   | 6        |                                       |
| 16  | S 05-120   | Kelly Forceps, Curved                                                                    | 14cm   | 12       |                                       |
| 17  | S 05-189   | Rochester-Pean Forceps, Curved                                                           | 16cm   | 6        |                                       |
| 18  | S 05-191   | Rochester-Pean Forceps, Curved                                                           | 20cm   | 2        |                                       |
| 19  | S 05-197   | Rochester-Ochsner Forceps, Straight, 1 x 2 Teeth                                         | 16cm   | 4        |                                       |
| 20  | S 05-217   | Baby Mixter Forceps, Full Curved                                                         | 18cm   | 1        |                                       |
| 21  | S 05-277   | Mixter Forceps                                                                           | 23cm   | 1        |                                       |
| 22  | S 05-274   | Mixter Forceps, Full Curved                                                              | 18cm   | 1        |                                       |
| 23  | S 05-285   | Lahey Gall Duct Forceps                                                                  | 19cm   | 2        |                                       |
| 24  | S 05-140   | Schnidt Tonsil Forceps, Slight Curved                                                    | 19cm   | 4        |                                       |
| 25  | S 05-347   | Backhaus Towel Clamp Forceps                                                             | 13cm   | 8        |                                       |
| 26  | S 07-317   | Parker-Langenbeck Retractor, Set of 2                                                    | 21cm   | 1        |                                       |
| 20  | S 07-318   | Goelet Retractor, 40 x 40mm, 30 x 30mm                                                   | 19cm   | 2        |                                       |
| 28  | S 07-279   | Deaver Retractor, 25mm                                                                   | 30cm   | 1        |                                       |
| 20  | S 07-283   | Deaver Retractor, 50mm                                                                   | 30cm   | 1        |                                       |
| 30  | S 07-205   | Richardson Retractor, Blade, 28 x 20mm                                                   |        | 1        |                                       |
| 30  |            | Richardson Retractor, Blade, 44 x 38mm                                                   | 24cm   |          |                                       |
|     | S 07-211-1 |                                                                                          | 24cm   | 1        |                                       |
| 32  | S 07-213   | Kelly ReTractor, Blade, 65 x 50mm<br>Balfour Retractor With Inerchangeable, Blades 180mm | 26cm   | 1        |                                       |
| 33  | S 07-447   |                                                                                          | 05     | 1        |                                       |
| 34  | S 06-023   | Foerster Sponge Forceps, Straight, Serrated                                              | 25cm   | 1        |                                       |
| 35  | S 02-009   | Operating Scissors, Straight, Sharp/Blunt                                                | 14.5cm | 1        |                                       |
| 36  | S 07-491   | Ribbon Retractor, Flexible, 30mm                                                         | 33cm   | 1        |                                       |
| 37  | S 07-492   | Ribbon Retractor, Flexible, 40mm                                                         | 33cm   | 1        |                                       |
| 38  | S 07-493   | Ribbon Retractor, Flexible, 50mm                                                         | 33cm   | 1        |                                       |
| 39  | S 31-043   | Forceps Holder                                                                           | 20cm   | 1        |                                       |
| 40  | S 31-044   | Forceps Holder                                                                           | 25cm   | 1        |                                       |
| 41  | S 31-045   | Forceps Holder                                                                           | 30cm   | 1        |                                       |
| 42  | S 15-115   | DeBakery Tissue Forceps                                                                  | 20cm   | 1        |                                       |
| 43  | S 19-025   | Babcock Tissue Forceps, Straight                                                         | 16cm   | 1        |                                       |
| 44  | S 19-024   | Babcock Tissue Forceps, Straight                                                         | 24cm   | 2        |                                       |
| 45  | S 19-002   | Allis Tissue Forceps, 4 x 5 Teeth                                                        | 15cm   | 2        |                                       |
| 46  | S 19-005   | Allis Tissue Forceps, 5 x 6 Teeth                                                        | 25cm   | 2        |                                       |
| 47  | S 03-008   | Mayo Operating Scissors, Straight, TC Blades                                             | 17cm   | 2        |                                       |
| 48  | S 03-011   | Mayo Operating Scissors, Curved, TC Blades                                               | 17cm   | 1        |                                       |
| 49  | S 03-031   | Metzenbaum Scissors, Straight, TC Blades                                                 | 23cm   | 1        |                                       |
| 50  | S 03-035   | Metzenbaum Scissors, Curved, TC Blades                                                   | 18cm   | 1        |                                       |
| 51  | S 03-037   | Metzenbaum Scissors, Curved, TC Blades                                                   | 23cm   | 1        |                                       |
| 52  | S 11-055   | Mayo-Hegar, Needle Holder, TC Jaws                                                       | 16cm   | 1        |                                       |
| 53  | S 11-056   | Mayo-Hegar, Needle Holder, TC Jaws                                                       | 18cm   | 1        |                                       |
| 54  | S 11-057   | Mayo-Hegar, Needle Holder, TC Jaws                                                       | 20cm   | 1        |                                       |
| 55  | S 11-062   | Mayo-Hegar, Needle Holder, TC Jaws                                                       | 26cm   | 1        |                                       |
| 56  | S 31-053   | Stainless Steel Ruler                                                                    | 15cm   | 1        |                                       |
|     |            |                                                                                          |        |          |                                       |

#### General Surgery 110-248 2. Minor Basic Instruments Set

Contains 40 pieces of 22 instruments

| No. | Code       | Discription                                                | Size   | Quantity |
|-----|------------|------------------------------------------------------------|--------|----------|
| 1   | S 09-037   | Yankauer Suction Tubr                                      | 27cm   | 1        |
| 2   | S 01-030   | Standard Scalpel Handle, Solid, Straight                   | No. 3  | 1        |
| 3   | S 04-004   | Dressing Forceps, Stander                                  | 14.5cm | 1        |
| 4   | S 05-085   | Halsted Mosquito Forceps, Straight                         | 12.5cm | 1        |
| 5   | S 05-087   | Halsted Mosquito Forceps, Curved                           | 12.5cm | 1        |
| 6   | S 05-120   | Kelly Forceps, Curved                                      | 14cm   | 1        |
| 7   | S 05-368   | Schindt Tonsil Forceps, Slight, Curved                     | 19cm   | 1        |
| 8   | S 05-347   | Backhaus Towel Clamp                                       | 13cm   | 1        |
| 9   | S 07-067-1 | Senn Miller, 7 x 8.5mm, Sharp                              | 16cm   | 1        |
| 10  | S 07-115   | Volkman Retractor, 3 Pronges, Blunt                        | 21.5cm | 1        |
| 11  | S 06-023   | Forester Sponge Forceps, Straight, Serrated                | 25cm   | 1        |
| 12  | S 02-009   | Standard Operating Scissors, Staight, Sharp/ Blunt         | 14.5cm | 1        |
| 13  | S 08-022   | Probe with Eye                                             | 14cm   | 1        |
| 14  | S 08-031   | Bustterfly Grooved Director With Probe Tip and Toungue Tie | 14cm   | 1        |
| 15  | S 09-054   | Frazier Ferguson Suction Tube 9 Fr. (3mm), Sliver plate    | 12cm   | 1        |
| 16  | S 19-002   | Allis Tissue Forceps, 4 x 5Teeth                           | 15cm   | 2        |
| 17  | S 03-007   | Mayo Dissectiong Scissors, Streaight, TC Blades            | 14.5cm | 2        |
| 18  | S 03-010   | Mayo Dissectiong Scissors, Curved, TC Blades               | 14.5cm | 2        |
| 19  | S 03-035   | Metzenbaum Scissors, Curved, TC Blades                     | 18cm   | 2        |
| 20  | S 11-050   | Crile Wood Needle Holder, TC Jaws                          | 15cm   | 2        |
| 21  | S 11-055   | Mayo-Hegar, Needle Holder, TC Jaws                         | 16cm   | 2        |
| 22  | S 11-056   | Mayo-Hegar, Needle Holder, TC Jaws                         | 18cm   | 2        |
|     |            |                                                            |        |          |