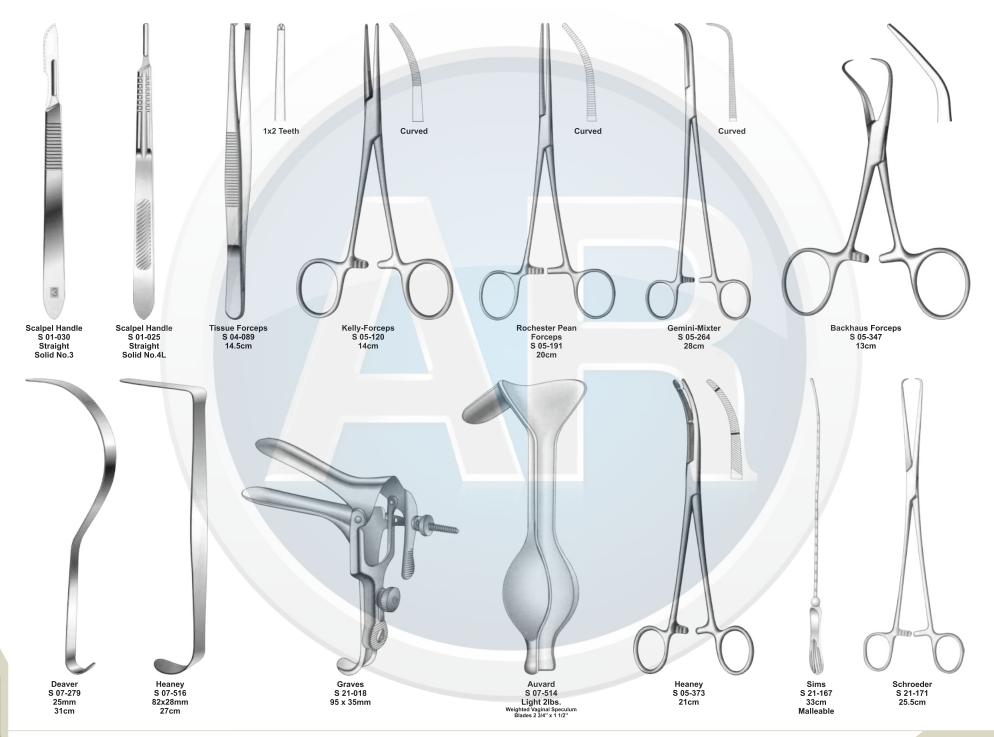

# Beta health

| No. | Code       | Discription                                                                              | Size   | Quantity | General Surgery                       |
|-----|------------|------------------------------------------------------------------------------------------|--------|----------|---------------------------------------|
| 1   | S-09-037   | Yankauer Suction Tube                                                                    | 27cm   | 1        | 110-251                               |
|     | S-09-041   | Poole Suction Tube, Straight, Diameter 10mm / Fr.30                                      |        |          |                                       |
| 2   |            | Scalpel Handle, Solid, Straight                                                          | 22cm   | 1        | 1. Basic Laparotomy Set               |
| 3   | S-01-044   | Scalpel Handle, Solid, Straight                                                          | No. 3  | 2        | Contains 109 pieces of 56 instruments |
| 4   | S-01-045   |                                                                                          | No. 4  | 2        |                                       |
| 5   | S-01-035   | Scalpel Handle, Solid, Straight                                                          | No. 7  | 1        |                                       |
| 6   | S-04-004   | Dressing Forceps, Standard                                                               | 14.5cm | 1        |                                       |
| 7   | S 04-089   | Tissue Forceps, 1 x2 Teeth                                                               | 14.5cm | 1        |                                       |
| 8   | S 04-022   | Adson Dressing Forecps, Serrated                                                         | 12cm   | 1        |                                       |
| 9   | S 04-122   | Adson Tissue Forceps, 1 x 2 Teeth                                                        | 12cm   | 1        |                                       |
| 10  | S 04-036   | Cushing Dressing Forceps, Serrated, Straight                                             | 17.5cm | 1        |                                       |
| 11  | S 04-261   | Cushing Tissue Forceps, 1 x 2 Teeth, Straight                                            | 17cm   | 1        |                                       |
| 12  | S 04-155   | Russ- Modell Dissecting Forceps                                                          | 20cm   | 1        |                                       |
| 13  | S 05-085   | Halsted Mosquito Forceps, Straight                                                       | 12.5cm | 6        |                                       |
| 14  | S 05-087   | Halsted Mosquito Forceps, Curved                                                         | 12.5cm | 6        |                                       |
| 15  | S 05-119   | Kelly Forceps, Straight                                                                  | 14cm   | 6        |                                       |
| 16  | S 05-120   | Kelly Forceps, Curved                                                                    | 14cm   | 12       |                                       |
| 17  | S 05-189   | Rochester-Pean Forceps, Curved                                                           | 16cm   | 6        |                                       |
| 18  | S 05-191   | Rochester-Pean Forceps, Curved                                                           | 20cm   | 2        |                                       |
| 19  | S 05-197   | Rochester-Ochsner Forceps, Straight, 1 x 2 Teeth                                         | 16cm   | 4        |                                       |
| 20  | S 05-217   | Baby Mixter Forceps, Full Curved                                                         | 18cm   | 1        |                                       |
| 21  | S 05-277   | Mixter Forceps                                                                           | 23cm   | 1        |                                       |
| 22  | S 05-274   | Mixter Forceps, Full Curved                                                              | 18cm   | 1        |                                       |
| 23  | S 05-285   | Lahey Gall Duct Forceps                                                                  | 19cm   | 2        |                                       |
| 24  | S 05-140   | Schnidt Tonsil Forceps, Slight Curved                                                    | 19cm   | 4        |                                       |
| 25  | S 05-347   | Backhaus Towel Clamp Forceps                                                             | 13cm   | 8        |                                       |
| 26  | S 07-317   | Parker-Langenbeck Retractor, Set of 2                                                    | 21cm   | 1        |                                       |
| 20  | S 07-318   | Goelet Retractor, 40 x 40mm, 30 x 30mm                                                   | 19cm   | 2        |                                       |
| 28  | S 07-279   | Deaver Retractor, 25mm                                                                   | 30cm   | 1        |                                       |
| 20  | S 07-283   | Deaver Retractor, 50mm                                                                   | 30cm   | 1        |                                       |
| 30  | S 07-205   | Richardson Retractor, Blade, 28 x 20mm                                                   |        | 1        |                                       |
| 30  |            | Richardson Retractor, Blade, 44 x 38mm                                                   | 24cm   |          |                                       |
|     | S 07-211-1 |                                                                                          | 24cm   | 1        |                                       |
| 32  | S 07-213   | Kelly ReTractor, Blade, 65 x 50mm<br>Balfour Retractor With Inerchangeable, Blades 180mm | 26cm   | 1        |                                       |
| 33  | S 07-447   |                                                                                          | 05     | 1        |                                       |
| 34  | S 06-023   | Foerster Sponge Forceps, Straight, Serrated                                              | 25cm   | 1        |                                       |
| 35  | S 02-009   | Operating Scissors, Straight, Sharp/Blunt                                                | 14.5cm | 1        |                                       |
| 36  | S 07-491   | Ribbon Retractor, Flexible, 30mm                                                         | 33cm   | 1        |                                       |
| 37  | S 07-492   | Ribbon Retractor, Flexible, 40mm                                                         | 33cm   | 1        |                                       |
| 38  | S 07-493   | Ribbon Retractor, Flexible, 50mm                                                         | 33cm   | 1        |                                       |
| 39  | S 31-043   | Forceps Holder                                                                           | 20cm   | 1        |                                       |
| 40  | S 31-044   | Forceps Holder                                                                           | 25cm   | 1        |                                       |
| 41  | S 31-045   | Forceps Holder                                                                           | 30cm   | 1        |                                       |
| 42  | S 15-115   | DeBakery Tissue Forceps                                                                  | 20cm   | 1        |                                       |
| 43  | S 19-025   | Babcock Tissue Forceps, Straight                                                         | 16cm   | 1        |                                       |
| 44  | S 19-024   | Babcock Tissue Forceps, Straight                                                         | 24cm   | 2        |                                       |
| 45  | S 19-002   | Allis Tissue Forceps, 4 x 5 Teeth                                                        | 15cm   | 2        |                                       |
| 46  | S 19-005   | Allis Tissue Forceps, 5 x 6 Teeth                                                        | 25cm   | 2        |                                       |
| 47  | S 03-008   | Mayo Operating Scissors, Straight, TC Blades                                             | 17cm   | 2        |                                       |
| 48  | S 03-011   | Mayo Operating Scissors, Curved, TC Blades                                               | 17cm   | 1        |                                       |
| 49  | S 03-031   | Metzenbaum Scissors, Straight, TC Blades                                                 | 23cm   | 1        |                                       |
| 50  | S 03-035   | Metzenbaum Scissors, Curved, TC Blades                                                   | 18cm   | 1        |                                       |
| 51  | S 03-037   | Metzenbaum Scissors, Curved, TC Blades                                                   | 23cm   | 1        |                                       |
| 52  | S 11-055   | Mayo-Hegar, Needle Holder, TC Jaws                                                       | 16cm   | 1        |                                       |
| 53  | S 11-056   | Mayo-Hegar, Needle Holder, TC Jaws                                                       | 18cm   | 1        |                                       |
| 54  | S 11-057   | Mayo-Hegar, Needle Holder, TC Jaws                                                       | 20cm   | 1        |                                       |
| 55  | S 11-062   | Mayo-Hegar, Needle Holder, TC Jaws                                                       | 26cm   | 1        |                                       |
| 56  | S 31-053   | Stainless Steel Ruler                                                                    | 15cm   | 1        |                                       |
|     |            |                                                                                          |        |          |                                       |

#### **Basic Laparotomy Set**

www.ar-instrumed.com

#### **Basic Laparotomy Set**

### **Basic Laparotomy Set**

www.ar-instrumed.com