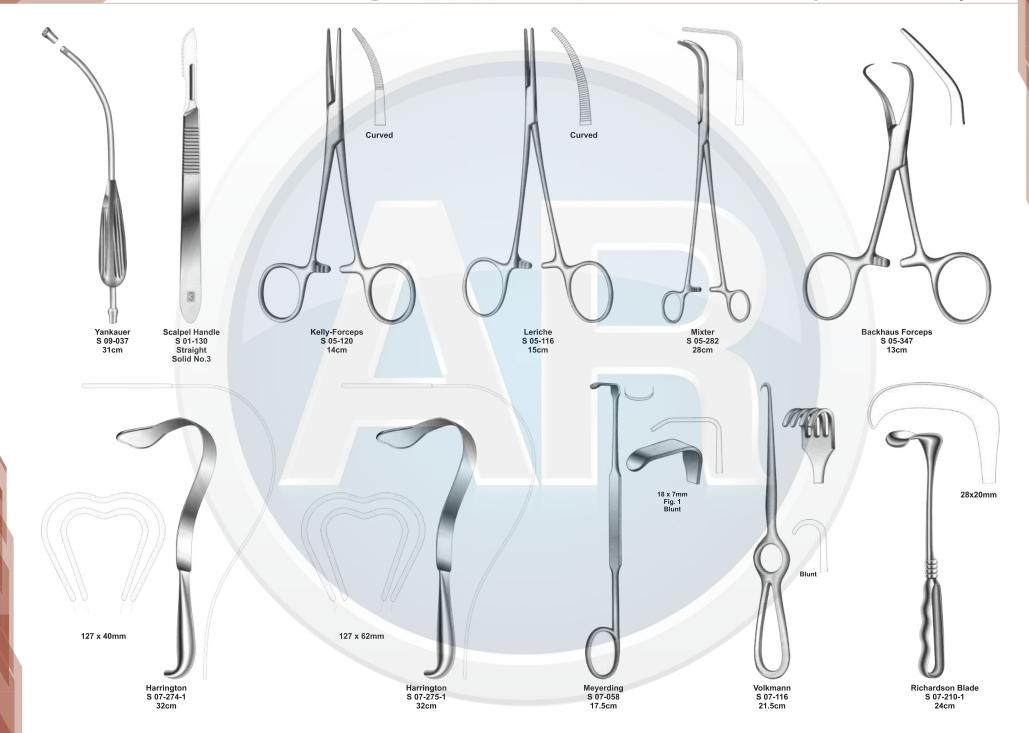

### **Pediatric Laparotomy Set**

www.ar-instrumed.com

General Surgery **110-255 6. Appendectomy & Hernia Set** Contains 61 pieces of 27 instruments

|     |            |                                                    | Contains 61 p | ieces of 27 instruments |
|-----|------------|----------------------------------------------------|---------------|-------------------------|
| No. | Code       | Discription                                        | Size          | Quantity                |
| 1   | S 09-042   | Poole Suction Tube, Curved, Diameter 8mm / Fr.23   | 22cm          | 1                       |
| 2   | S 01-030   | Standard Scalpel Handle, Solid, Straight           | No. 3         | 2                       |
| 3   | S 01-023   | Standard Scalpel Handle, Solid, Straight           | No. 4         | 2                       |
| 4   | S 04-004   | Standard Dressing Forceps                          | 14.5cm        | 1                       |
| 5   | S 04-089   | Tissue Forceps, 1 x 2 Teeth                        | 14.5cm        | 1                       |
| 6   | S 04-021   | Adson Dressing, Serrated                           | 12cm          | 1                       |
| 7   | S 04-122   | Adson Tissue Forceps, 1 x 2 Teeth                  | 12cm          | 1                       |
| 8   | S 05-085   | Halsted Mosquito Forceps, Staright                 | 12.5cm        | 2                       |
| 9   | S 05-087   | Halsted Mosquito Forceps, Curved                   | 12.5cm        | 6                       |
| 10  | S 05-133   | Crile-Rankin Forceps, Curved                       | 16cm          | 6                       |
| 11  | S 05-199   | Rochester Ochsner Forceps, 1 x 2 Teeth, Straight   | 20cm          | 6                       |
| 12  | S 05-347   | Backhaus Towel Clamp                               | 13cm          | 8                       |
| 13  | S 07-317   | U.S.Army Parker-Langenbeck Retractor, Set of 2     | 21cm          | 1                       |
| 14  | S 07-210-1 | Richardson Retractor, Blade, 36 x 28mm             | 24cm          | 2                       |
| 15  | S 07-213-1 | Kelly Retractor, Blade, 65 x 50mm                  | 26cm          | 2                       |
| 16  | S 06-023   | Foerster Sponge Forceps, Straight, Serrated        | 25cm          | 1                       |
| 17  | S 05-120   | Kelly FForceps, Curved                             | 14cm          | 4                       |
| 18  | S 07-491   | Ribbon Retractor, Flexible, 30mm                   | 33cm          | 1                       |
| 19  | S 07-492   | Ribbon Retractor, Flexible, 40mm                   | 33cm          | 1                       |
| 20  | S 19-021   | Babcock Tissue Forceps, Straight                   | 16cm          | 2                       |
| 21  | S 19-002   | Allis Tissue Forceps, 4 x 5 Teeth                  | 15cm          | 4                       |
| 22  | S 04-155   | Russ Model Tissue Forceps                          | 20cm          | 1                       |
| 23  | S 03-008   | Mayo Dissecting Scissors, Straight, TC Blades      | 17cm          | 1                       |
| 24  | S 03-011   | Mayo Dissecting Scissors, Curved, TC Blades        | 17cm          | 1                       |
| 25  | S 03-035   | Metazenbaum Dissecting Scissors, Curved, TC Blades | 18cm          | 1                       |
| 26  | S 11-055   | Mayo-Hegar, Needle Holder, TC Jaws                 | 16cm          | 1                       |
| 27  | S 11-056   | Mayo-Hegar, Needle Holder, TC Jaws                 | 18cm          | 1                       |
|     |            |                                                    |               |                         |

### Appendectomy & Hernia Set

19