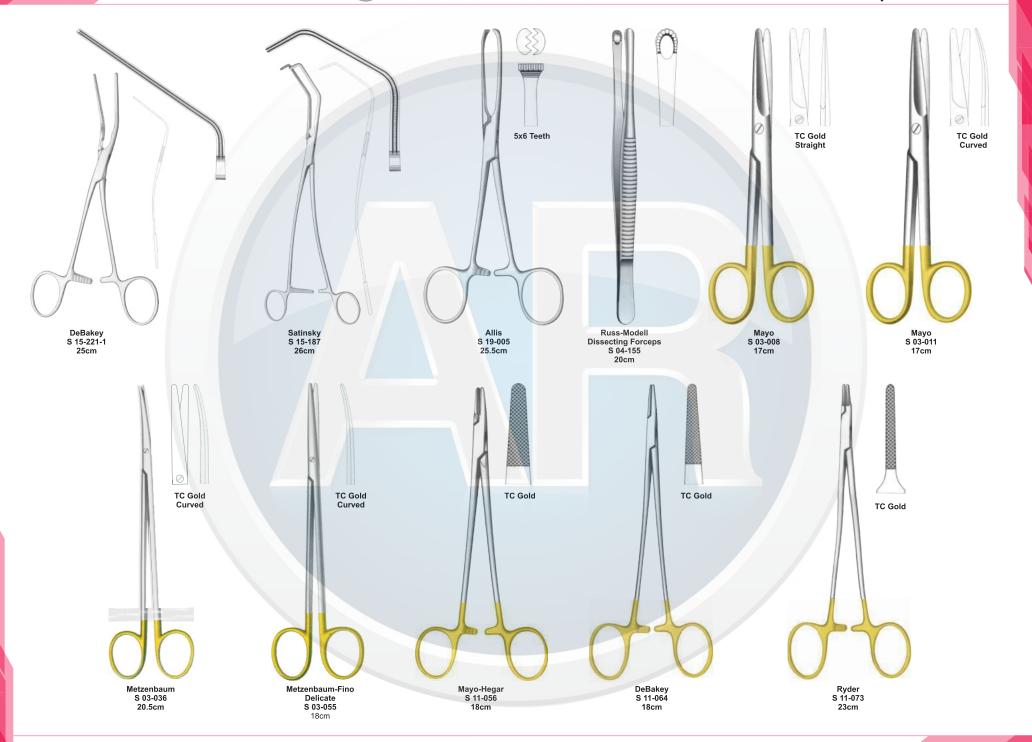

# Beta health

| No. | Code       | Discription                                                                              | Size   | Quantity | General Surgery                       |
|-----|------------|------------------------------------------------------------------------------------------|--------|----------|---------------------------------------|
| 1   | S-09-037   | Yankauer Suction Tube                                                                    | 27cm   | 1        | 110-251                               |
|     | S-09-041   | Poole Suction Tube, Straight, Diameter 10mm / Fr.30                                      |        |          |                                       |
| 2   |            | Scalpel Handle, Solid, Straight                                                          | 22cm   | 1        | 1. Basic Laparotomy Set               |
| 3   | S-01-044   | Scalpel Handle, Solid, Straight                                                          | No. 3  | 2        | Contains 109 pieces of 56 instruments |
| 4   | S-01-045   |                                                                                          | No. 4  | 2        |                                       |
| 5   | S-01-035   | Scalpel Handle, Solid, Straight                                                          | No. 7  | 1        |                                       |
| 6   | S-04-004   | Dressing Forceps, Standard                                                               | 14.5cm | 1        |                                       |
| 7   | S 04-089   | Tissue Forceps, 1 x2 Teeth                                                               | 14.5cm | 1        |                                       |
| 8   | S 04-022   | Adson Dressing Forecps, Serrated                                                         | 12cm   | 1        |                                       |
| 9   | S 04-122   | Adson Tissue Forceps, 1 x 2 Teeth                                                        | 12cm   | 1        |                                       |
| 10  | S 04-036   | Cushing Dressing Forceps, Serrated, Straight                                             | 17.5cm | 1        |                                       |
| 11  | S 04-261   | Cushing Tissue Forceps, 1 x 2 Teeth, Straight                                            | 17cm   | 1        |                                       |
| 12  | S 04-155   | Russ- Modell Dissecting Forceps                                                          | 20cm   | 1        |                                       |
| 13  | S 05-085   | Halsted Mosquito Forceps, Straight                                                       | 12.5cm | 6        |                                       |
| 14  | S 05-087   | Halsted Mosquito Forceps, Curved                                                         | 12.5cm | 6        |                                       |
| 15  | S 05-119   | Kelly Forceps, Straight                                                                  | 14cm   | 6        |                                       |
| 16  | S 05-120   | Kelly Forceps, Curved                                                                    | 14cm   | 12       |                                       |
| 17  | S 05-189   | Rochester-Pean Forceps, Curved                                                           | 16cm   | 6        |                                       |
| 18  | S 05-191   | Rochester-Pean Forceps, Curved                                                           | 20cm   | 2        |                                       |
| 19  | S 05-197   | Rochester-Ochsner Forceps, Straight, 1 x 2 Teeth                                         | 16cm   | 4        |                                       |
| 20  | S 05-217   | Baby Mixter Forceps, Full Curved                                                         | 18cm   | 1        |                                       |
| 21  | S 05-277   | Mixter Forceps                                                                           | 23cm   | 1        |                                       |
| 22  | S 05-274   | Mixter Forceps, Full Curved                                                              | 18cm   | 1        |                                       |
| 23  | S 05-285   | Lahey Gall Duct Forceps                                                                  | 19cm   | 2        |                                       |
| 24  | S 05-140   | Schnidt Tonsil Forceps, Slight Curved                                                    | 19cm   | 4        |                                       |
| 25  | S 05-347   | Backhaus Towel Clamp Forceps                                                             | 13cm   | 8        |                                       |
| 26  | S 07-317   | Parker-Langenbeck Retractor, Set of 2                                                    | 21cm   | 1        |                                       |
| 20  | S 07-318   | Goelet Retractor, 40 x 40mm, 30 x 30mm                                                   | 19cm   | 2        |                                       |
| 28  | S 07-279   | Deaver Retractor, 25mm                                                                   | 30cm   | 1        |                                       |
| 20  | S 07-283   | Deaver Retractor, 50mm                                                                   | 30cm   | 1        |                                       |
| 30  | S 07-205   | Richardson Retractor, Blade, 28 x 20mm                                                   |        | 1        |                                       |
| 30  |            | Richardson Retractor, Blade, 44 x 38mm                                                   | 24cm   |          |                                       |
|     | S 07-211-1 |                                                                                          | 24cm   | 1        |                                       |
| 32  | S 07-213   | Kelly ReTractor, Blade, 65 x 50mm<br>Balfour Retractor With Inerchangeable, Blades 180mm | 26cm   | 1        |                                       |
| 33  | S 07-447   |                                                                                          | 05     | 1        |                                       |
| 34  | S 06-023   | Foerster Sponge Forceps, Straight, Serrated                                              | 25cm   | 1        |                                       |
| 35  | S 02-009   | Operating Scissors, Straight, Sharp/Blunt                                                | 14.5cm | 1        |                                       |
| 36  | S 07-491   | Ribbon Retractor, Flexible, 30mm                                                         | 33cm   | 1        |                                       |
| 37  | S 07-492   | Ribbon Retractor, Flexible, 40mm                                                         | 33cm   | 1        |                                       |
| 38  | S 07-493   | Ribbon Retractor, Flexible, 50mm                                                         | 33cm   | 1        |                                       |
| 39  | S 31-043   | Forceps Holder                                                                           | 20cm   | 1        |                                       |
| 40  | S 31-044   | Forceps Holder                                                                           | 25cm   | 1        |                                       |
| 41  | S 31-045   | Forceps Holder                                                                           | 30cm   | 1        |                                       |
| 42  | S 15-115   | DeBakery Tissue Forceps                                                                  | 20cm   | 1        |                                       |
| 43  | S 19-025   | Babcock Tissue Forceps, Straight                                                         | 16cm   | 1        |                                       |
| 44  | S 19-024   | Babcock Tissue Forceps, Straight                                                         | 24cm   | 2        |                                       |
| 45  | S 19-002   | Allis Tissue Forceps, 4 x 5 Teeth                                                        | 15cm   | 2        |                                       |
| 46  | S 19-005   | Allis Tissue Forceps, 5 x 6 Teeth                                                        | 25cm   | 2        |                                       |
| 47  | S 03-008   | Mayo Operating Scissors, Straight, TC Blades                                             | 17cm   | 2        |                                       |
| 48  | S 03-011   | Mayo Operating Scissors, Curved, TC Blades                                               | 17cm   | 1        |                                       |
| 49  | S 03-031   | Metzenbaum Scissors, Straight, TC Blades                                                 | 23cm   | 1        |                                       |
| 50  | S 03-035   | Metzenbaum Scissors, Curved, TC Blades                                                   | 18cm   | 1        |                                       |
| 51  | S 03-037   | Metzenbaum Scissors, Curved, TC Blades                                                   | 23cm   | 1        |                                       |
| 52  | S 11-055   | Mayo-Hegar, Needle Holder, TC Jaws                                                       | 16cm   | 1        |                                       |
| 53  | S 11-056   | Mayo-Hegar, Needle Holder, TC Jaws                                                       | 18cm   | 1        |                                       |
| 54  | S 11-057   | Mayo-Hegar, Needle Holder, TC Jaws                                                       | 20cm   | 1        |                                       |
| 55  | S 11-062   | Mayo-Hegar, Needle Holder, TC Jaws                                                       | 26cm   | 1        |                                       |
| 56  | S 31-053   | Stainless Steel Ruler                                                                    | 15cm   | 1        |                                       |
|     |            |                                                                                          |        |          |                                       |

#### **Basic Laparotomy Set**

www.ar-instrumed.com

#### **Basic Laparotomy Set**

### **Basic Laparotomy Set**

www.ar-instrumed.com