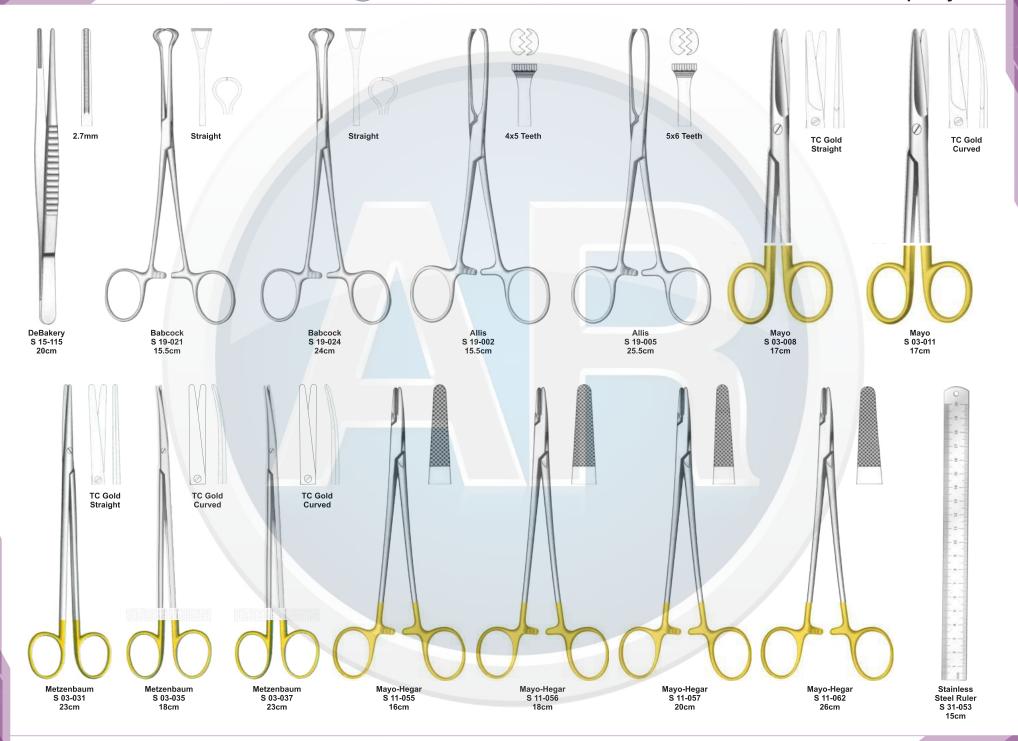

# Beta health

| No. | Code       | Discription                                                                              | Size   | Quantity | General Surgery                       |
|-----|------------|------------------------------------------------------------------------------------------|--------|----------|---------------------------------------|
| 1   | S-09-037   | Yankauer Suction Tube                                                                    | 27cm   | 1        | 110-251                               |
|     | S-09-041   | Poole Suction Tube, Straight, Diameter 10mm / Fr.30                                      |        |          |                                       |
| 2   |            | Scalpel Handle, Solid, Straight                                                          | 22cm   | 1        | 1. Basic Laparotomy Set               |
| 3   | S-01-044   | Scalpel Handle, Solid, Straight                                                          | No. 3  | 2        | Contains 109 pieces of 56 instruments |
| 4   | S-01-045   |                                                                                          | No. 4  | 2        |                                       |
| 5   | S-01-035   | Scalpel Handle, Solid, Straight                                                          | No. 7  | 1        |                                       |
| 6   | S-04-004   | Dressing Forceps, Standard                                                               | 14.5cm | 1        |                                       |
| 7   | S 04-089   | Tissue Forceps, 1 x2 Teeth                                                               | 14.5cm | 1        |                                       |
| 8   | S 04-022   | Adson Dressing Forecps, Serrated                                                         | 12cm   | 1        |                                       |
| 9   | S 04-122   | Adson Tissue Forceps, 1 x 2 Teeth                                                        | 12cm   | 1        |                                       |
| 10  | S 04-036   | Cushing Dressing Forceps, Serrated, Straight                                             | 17.5cm | 1        |                                       |
| 11  | S 04-261   | Cushing Tissue Forceps, 1 x 2 Teeth, Straight                                            | 17cm   | 1        |                                       |
| 12  | S 04-155   | Russ- Modell Dissecting Forceps                                                          | 20cm   | 1        |                                       |
| 13  | S 05-085   | Halsted Mosquito Forceps, Straight                                                       | 12.5cm | 6        |                                       |
| 14  | S 05-087   | Halsted Mosquito Forceps, Curved                                                         | 12.5cm | 6        |                                       |
| 15  | S 05-119   | Kelly Forceps, Straight                                                                  | 14cm   | 6        |                                       |
| 16  | S 05-120   | Kelly Forceps, Curved                                                                    | 14cm   | 12       |                                       |
| 17  | S 05-189   | Rochester-Pean Forceps, Curved                                                           | 16cm   | 6        |                                       |
| 18  | S 05-191   | Rochester-Pean Forceps, Curved                                                           | 20cm   | 2        |                                       |
| 19  | S 05-197   | Rochester-Ochsner Forceps, Straight, 1 x 2 Teeth                                         | 16cm   | 4        |                                       |
| 20  | S 05-217   | Baby Mixter Forceps, Full Curved                                                         | 18cm   | 1        |                                       |
| 21  | S 05-277   | Mixter Forceps                                                                           | 23cm   | 1        |                                       |
| 22  | S 05-274   | Mixter Forceps, Full Curved                                                              | 18cm   | 1        |                                       |
| 23  | S 05-285   | Lahey Gall Duct Forceps                                                                  | 19cm   | 2        |                                       |
| 24  | S 05-140   | Schnidt Tonsil Forceps, Slight Curved                                                    | 19cm   | 4        |                                       |
| 25  | S 05-347   | Backhaus Towel Clamp Forceps                                                             | 13cm   | 8        |                                       |
| 26  | S 07-317   | Parker-Langenbeck Retractor, Set of 2                                                    | 21cm   | 1        |                                       |
| 20  | S 07-318   | Goelet Retractor, 40 x 40mm, 30 x 30mm                                                   | 19cm   | 2        |                                       |
| 28  | S 07-279   | Deaver Retractor, 25mm                                                                   | 30cm   | 1        |                                       |
| 20  | S 07-283   | Deaver Retractor, 50mm                                                                   | 30cm   | 1        |                                       |
| 30  | S 07-205   | Richardson Retractor, Blade, 28 x 20mm                                                   |        | 1        |                                       |
| 30  |            | Richardson Retractor, Blade, 44 x 38mm                                                   | 24cm   |          |                                       |
|     | S 07-211-1 |                                                                                          | 24cm   | 1        |                                       |
| 32  | S 07-213   | Kelly ReTractor, Blade, 65 x 50mm<br>Balfour Retractor With Inerchangeable, Blades 180mm | 26cm   | 1        |                                       |
| 33  | S 07-447   |                                                                                          | 05     | 1        |                                       |
| 34  | S 06-023   | Foerster Sponge Forceps, Straight, Serrated                                              | 25cm   | 1        |                                       |
| 35  | S 02-009   | Operating Scissors, Straight, Sharp/Blunt                                                | 14.5cm | 1        |                                       |
| 36  | S 07-491   | Ribbon Retractor, Flexible, 30mm                                                         | 33cm   | 1        |                                       |
| 37  | S 07-492   | Ribbon Retractor, Flexible, 40mm                                                         | 33cm   | 1        |                                       |
| 38  | S 07-493   | Ribbon Retractor, Flexible, 50mm                                                         | 33cm   | 1        |                                       |
| 39  | S 31-043   | Forceps Holder                                                                           | 20cm   | 1        |                                       |
| 40  | S 31-044   | Forceps Holder                                                                           | 25cm   | 1        |                                       |
| 41  | S 31-045   | Forceps Holder                                                                           | 30cm   | 1        |                                       |
| 42  | S 15-115   | DeBakery Tissue Forceps                                                                  | 20cm   | 1        |                                       |
| 43  | S 19-025   | Babcock Tissue Forceps, Straight                                                         | 16cm   | 1        |                                       |
| 44  | S 19-024   | Babcock Tissue Forceps, Straight                                                         | 24cm   | 2        |                                       |
| 45  | S 19-002   | Allis Tissue Forceps, 4 x 5 Teeth                                                        | 15cm   | 2        |                                       |
| 46  | S 19-005   | Allis Tissue Forceps, 5 x 6 Teeth                                                        | 25cm   | 2        |                                       |
| 47  | S 03-008   | Mayo Operating Scissors, Straight, TC Blades                                             | 17cm   | 2        |                                       |
| 48  | S 03-011   | Mayo Operating Scissors, Curved, TC Blades                                               | 17cm   | 1        |                                       |
| 49  | S 03-031   | Metzenbaum Scissors, Straight, TC Blades                                                 | 23cm   | 1        |                                       |
| 50  | S 03-035   | Metzenbaum Scissors, Curved, TC Blades                                                   | 18cm   | 1        |                                       |
| 51  | S 03-037   | Metzenbaum Scissors, Curved, TC Blades                                                   | 23cm   | 1        |                                       |
| 52  | S 11-055   | Mayo-Hegar, Needle Holder, TC Jaws                                                       | 16cm   | 1        |                                       |
| 53  | S 11-056   | Mayo-Hegar, Needle Holder, TC Jaws                                                       | 18cm   | 1        |                                       |
| 54  | S 11-057   | Mayo-Hegar, Needle Holder, TC Jaws                                                       | 20cm   | 1        |                                       |
| 55  | S 11-062   | Mayo-Hegar, Needle Holder, TC Jaws                                                       | 26cm   | 1        |                                       |
| 56  | S 31-053   | Stainless Steel Ruler                                                                    | 15cm   | 1        |                                       |
|     |            |                                                                                          |        |          |                                       |

#### **Basic Laparotomy Set**

www.ar-instrumed.com

#### **Basic Laparotomy Set**

### **Basic Laparotomy Set**

www.ar-instrumed.com