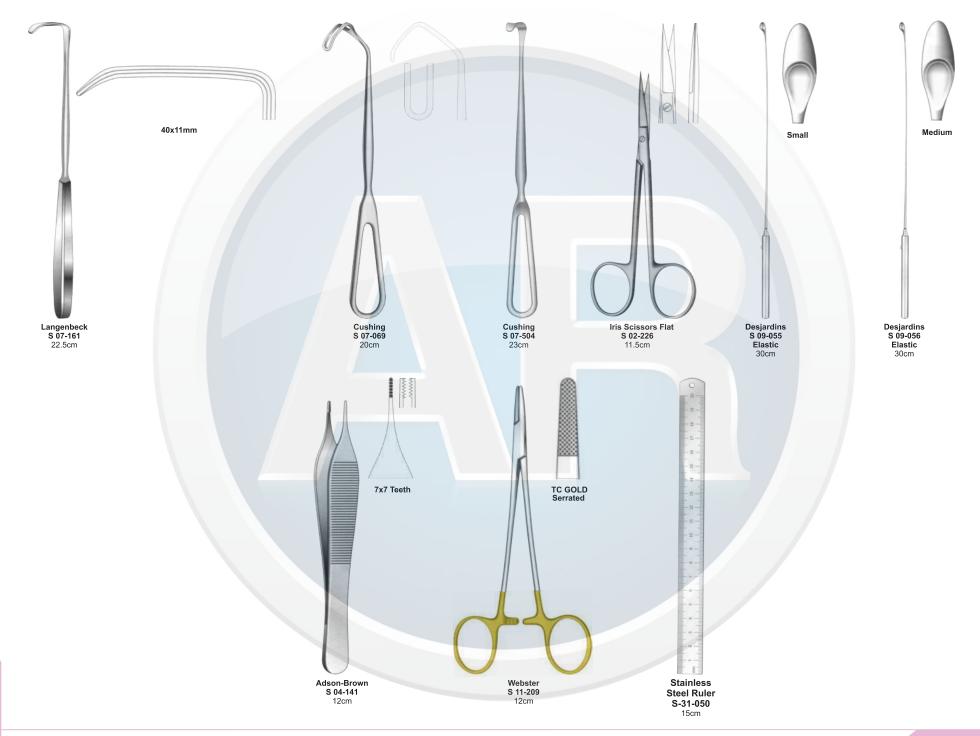

# Beta health

| No. | Code       | Discription                                                                              | Size   | Quantity | General Surgery                       |
|-----|------------|------------------------------------------------------------------------------------------|--------|----------|---------------------------------------|
| 1   | S-09-037   | Yankauer Suction Tube                                                                    | 27cm   | 1        | 110-251                               |
|     | S-09-041   | Poole Suction Tube, Straight, Diameter 10mm / Fr.30                                      |        |          |                                       |
| 2   |            | Scalpel Handle, Solid, Straight                                                          | 22cm   | 1        | 1. Basic Laparotomy Set               |
| 3   | S-01-044   | Scalpel Handle, Solid, Straight                                                          | No. 3  | 2        | Contains 109 pieces of 56 instruments |
| 4   | S-01-045   |                                                                                          | No. 4  | 2        |                                       |
| 5   | S-01-035   | Scalpel Handle, Solid, Straight                                                          | No. 7  | 1        |                                       |
| 6   | S-04-004   | Dressing Forceps, Standard                                                               | 14.5cm | 1        |                                       |
| 7   | S 04-089   | Tissue Forceps, 1 x2 Teeth                                                               | 14.5cm | 1        |                                       |
| 8   | S 04-022   | Adson Dressing Forecps, Serrated                                                         | 12cm   | 1        |                                       |
| 9   | S 04-122   | Adson Tissue Forceps, 1 x 2 Teeth                                                        | 12cm   | 1        |                                       |
| 10  | S 04-036   | Cushing Dressing Forceps, Serrated, Straight                                             | 17.5cm | 1        |                                       |
| 11  | S 04-261   | Cushing Tissue Forceps, 1 x 2 Teeth, Straight                                            | 17cm   | 1        |                                       |
| 12  | S 04-155   | Russ- Modell Dissecting Forceps                                                          | 20cm   | 1        |                                       |
| 13  | S 05-085   | Halsted Mosquito Forceps, Straight                                                       | 12.5cm | 6        |                                       |
| 14  | S 05-087   | Halsted Mosquito Forceps, Curved                                                         | 12.5cm | 6        |                                       |
| 15  | S 05-119   | Kelly Forceps, Straight                                                                  | 14cm   | 6        |                                       |
| 16  | S 05-120   | Kelly Forceps, Curved                                                                    | 14cm   | 12       |                                       |
| 17  | S 05-189   | Rochester-Pean Forceps, Curved                                                           | 16cm   | 6        |                                       |
| 18  | S 05-191   | Rochester-Pean Forceps, Curved                                                           | 20cm   | 2        |                                       |
| 19  | S 05-197   | Rochester-Ochsner Forceps, Straight, 1 x 2 Teeth                                         | 16cm   | 4        |                                       |
| 20  | S 05-217   | Baby Mixter Forceps, Full Curved                                                         | 18cm   | 1        |                                       |
| 21  | S 05-277   | Mixter Forceps                                                                           | 23cm   | 1        |                                       |
| 22  | S 05-274   | Mixter Forceps, Full Curved                                                              | 18cm   | 1        |                                       |
| 23  | S 05-285   | Lahey Gall Duct Forceps                                                                  | 19cm   | 2        |                                       |
| 24  | S 05-140   | Schnidt Tonsil Forceps, Slight Curved                                                    | 19cm   | 4        |                                       |
| 25  | S 05-347   | Backhaus Towel Clamp Forceps                                                             | 13cm   | 8        |                                       |
| 26  | S 07-317   | Parker-Langenbeck Retractor, Set of 2                                                    | 21cm   | 1        |                                       |
| 20  | S 07-318   | Goelet Retractor, 40 x 40mm, 30 x 30mm                                                   | 19cm   | 2        |                                       |
| 28  | S 07-279   | Deaver Retractor, 25mm                                                                   | 30cm   | 1        |                                       |
| 20  | S 07-283   | Deaver Retractor, 50mm                                                                   | 30cm   | 1        |                                       |
| 30  | S 07-205   | Richardson Retractor, Blade, 28 x 20mm                                                   |        | 1        |                                       |
| 30  |            | Richardson Retractor, Blade, 44 x 38mm                                                   | 24cm   |          |                                       |
|     | S 07-211-1 |                                                                                          | 24cm   | 1        |                                       |
| 32  | S 07-213   | Kelly ReTractor, Blade, 65 x 50mm<br>Balfour Retractor With Inerchangeable, Blades 180mm | 26cm   | 1        |                                       |
| 33  | S 07-447   |                                                                                          | 05     | 1        |                                       |
| 34  | S 06-023   | Foerster Sponge Forceps, Straight, Serrated                                              | 25cm   | 1        |                                       |
| 35  | S 02-009   | Operating Scissors, Straight, Sharp/Blunt                                                | 14.5cm | 1        |                                       |
| 36  | S 07-491   | Ribbon Retractor, Flexible, 30mm                                                         | 33cm   | 1        |                                       |
| 37  | S 07-492   | Ribbon Retractor, Flexible, 40mm                                                         | 33cm   | 1        |                                       |
| 38  | S 07-493   | Ribbon Retractor, Flexible, 50mm                                                         | 33cm   | 1        |                                       |
| 39  | S 31-043   | Forceps Holder                                                                           | 20cm   | 1        |                                       |
| 40  | S 31-044   | Forceps Holder                                                                           | 25cm   | 1        |                                       |
| 41  | S 31-045   | Forceps Holder                                                                           | 30cm   | 1        |                                       |
| 42  | S 15-115   | DeBakery Tissue Forceps                                                                  | 20cm   | 1        |                                       |
| 43  | S 19-025   | Babcock Tissue Forceps, Straight                                                         | 16cm   | 1        |                                       |
| 44  | S 19-024   | Babcock Tissue Forceps, Straight                                                         | 24cm   | 2        |                                       |
| 45  | S 19-002   | Allis Tissue Forceps, 4 x 5 Teeth                                                        | 15cm   | 2        |                                       |
| 46  | S 19-005   | Allis Tissue Forceps, 5 x 6 Teeth                                                        | 25cm   | 2        |                                       |
| 47  | S 03-008   | Mayo Operating Scissors, Straight, TC Blades                                             | 17cm   | 2        |                                       |
| 48  | S 03-011   | Mayo Operating Scissors, Curved, TC Blades                                               | 17cm   | 1        |                                       |
| 49  | S 03-031   | Metzenbaum Scissors, Straight, TC Blades                                                 | 23cm   | 1        |                                       |
| 50  | S 03-035   | Metzenbaum Scissors, Curved, TC Blades                                                   | 18cm   | 1        |                                       |
| 51  | S 03-037   | Metzenbaum Scissors, Curved, TC Blades                                                   | 23cm   | 1        |                                       |
| 52  | S 11-055   | Mayo-Hegar, Needle Holder, TC Jaws                                                       | 16cm   | 1        |                                       |
| 53  | S 11-056   | Mayo-Hegar, Needle Holder, TC Jaws                                                       | 18cm   | 1        |                                       |
| 54  | S 11-057   | Mayo-Hegar, Needle Holder, TC Jaws                                                       | 20cm   | 1        |                                       |
| 55  | S 11-062   | Mayo-Hegar, Needle Holder, TC Jaws                                                       | 26cm   | 1        |                                       |
| 56  | S 31-053   | Stainless Steel Ruler                                                                    | 15cm   | 1        |                                       |
|     |            |                                                                                          |        |          |                                       |

#### General Surgery 110-248 2. Minor Basic Instruments Set

Contains 40 pieces of 22 instruments

| No. | Code       | Discription                                                | Size   | Quantity |
|-----|------------|------------------------------------------------------------|--------|----------|
| 1   | S 09-037   | Yankauer Suction Tubr                                      | 27cm   | 1        |
| 2   | S 01-030   | Standard Scalpel Handle, Solid, Straight                   | No. 3  | 1        |
| 3   | S 04-004   | Dressing Forceps, Stander                                  | 14.5cm | 1        |
| 4   | S 05-085   | Halsted Mosquito Forceps, Straight                         | 12.5cm | 1        |
| 5   | S 05-087   | Halsted Mosquito Forceps, Curved                           | 12.5cm | 1        |
| 6   | S 05-120   | Kelly Forceps, Curved                                      | 14cm   | 1        |
| 7   | S 05-368   | Schindt Tonsil Forceps, Slight, Curved                     | 19cm   | 1        |
| 8   | S 05-347   | Backhaus Towel Clamp                                       | 13cm   | 1        |
| 9   | S 07-067-1 | Senn Miller, 7 x 8.5mm, Sharp                              | 16cm   | 1        |
| 10  | S 07-115   | Volkman Retractor, 3 Pronges, Blunt                        | 21.5cm | 1        |
| 11  | S 06-023   | Forester Sponge Forceps, Straight, Serrated                | 25cm   | 1        |
| 12  | S 02-009   | Standard Operating Scissors, Staight, Sharp/ Blunt         | 14.5cm | 1        |
| 13  | S 08-022   | Probe with Eye                                             | 14cm   | 1        |
| 14  | S 08-031   | Bustterfly Grooved Director With Probe Tip and Toungue Tie | 14cm   | 1        |
| 15  | S 09-054   | Frazier Ferguson Suction Tube 9 Fr. (3mm), Sliver plate    | 12cm   | 1        |
| 16  | S 19-002   | Allis Tissue Forceps, 4 x 5Teeth                           | 15cm   | 2        |
| 17  | S 03-007   | Mayo Dissectiong Scissors, Streaight, TC Blades            | 14.5cm | 2        |
| 18  | S 03-010   | Mayo Dissectiong Scissors, Curved, TC Blades               | 14.5cm | 2        |
| 19  | S 03-035   | Metzenbaum Scissors, Curved, TC Blades                     | 18cm   | 2        |
| 20  | S 11-050   | Crile Wood Needle Holder, TC Jaws                          | 15cm   | 2        |
| 21  | S 11-055   | Mayo-Hegar, Needle Holder, TC Jaws                         | 16cm   | 2        |
| 22  | S 11-056   | Mayo-Hegar, Needle Holder, TC Jaws                         | 18cm   | 2        |
|     |            |                                                            |        |          |

#### Minor Basic Instruments Set