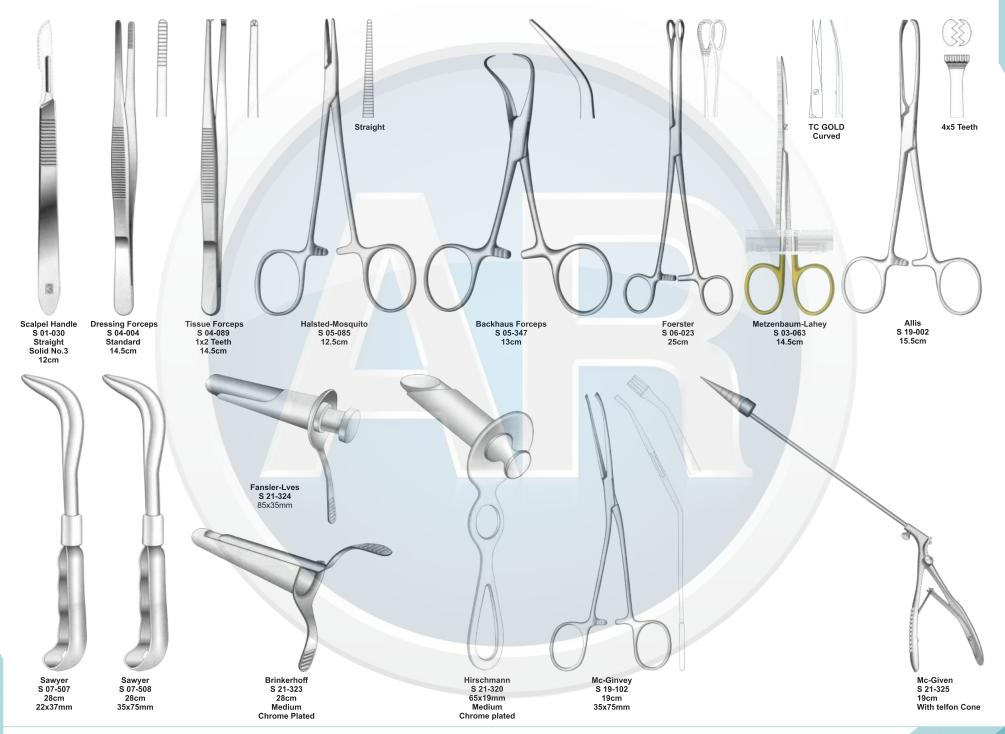

# Beta health

| No. | Code       | Discription                                                                              | Size   | Quantity | General Surgery                       |
|-----|------------|------------------------------------------------------------------------------------------|--------|----------|---------------------------------------|
| 1   | S-09-037   | Yankauer Suction Tube                                                                    | 27cm   | 1        | 110-251                               |
|     | S-09-041   | Poole Suction Tube, Straight, Diameter 10mm / Fr.30                                      |        |          |                                       |
| 2   |            | Scalpel Handle, Solid, Straight                                                          | 22cm   | 1        | 1. Basic Laparotomy Set               |
| 3   | S-01-044   | Scalpel Handle, Solid, Straight                                                          | No. 3  | 2        | Contains 109 pieces of 56 instruments |
| 4   | S-01-045   |                                                                                          | No. 4  | 2        |                                       |
| 5   | S-01-035   | Scalpel Handle, Solid, Straight                                                          | No. 7  | 1        |                                       |
| 6   | S-04-004   | Dressing Forceps, Standard                                                               | 14.5cm | 1        |                                       |
| 7   | S 04-089   | Tissue Forceps, 1 x2 Teeth                                                               | 14.5cm | 1        |                                       |
| 8   | S 04-022   | Adson Dressing Forecps, Serrated                                                         | 12cm   | 1        |                                       |
| 9   | S 04-122   | Adson Tissue Forceps, 1 x 2 Teeth                                                        | 12cm   | 1        |                                       |
| 10  | S 04-036   | Cushing Dressing Forceps, Serrated, Straight                                             | 17.5cm | 1        |                                       |
| 11  | S 04-261   | Cushing Tissue Forceps, 1 x 2 Teeth, Straight                                            | 17cm   | 1        |                                       |
| 12  | S 04-155   | Russ- Modell Dissecting Forceps                                                          | 20cm   | 1        |                                       |
| 13  | S 05-085   | Halsted Mosquito Forceps, Straight                                                       | 12.5cm | 6        |                                       |
| 14  | S 05-087   | Halsted Mosquito Forceps, Curved                                                         | 12.5cm | 6        |                                       |
| 15  | S 05-119   | Kelly Forceps, Straight                                                                  | 14cm   | 6        |                                       |
| 16  | S 05-120   | Kelly Forceps, Curved                                                                    | 14cm   | 12       |                                       |
| 17  | S 05-189   | Rochester-Pean Forceps, Curved                                                           | 16cm   | 6        |                                       |
| 18  | S 05-191   | Rochester-Pean Forceps, Curved                                                           | 20cm   | 2        |                                       |
| 19  | S 05-197   | Rochester-Ochsner Forceps, Straight, 1 x 2 Teeth                                         | 16cm   | 4        |                                       |
| 20  | S 05-217   | Baby Mixter Forceps, Full Curved                                                         | 18cm   | 1        |                                       |
| 21  | S 05-277   | Mixter Forceps                                                                           | 23cm   | 1        |                                       |
| 22  | S 05-274   | Mixter Forceps, Full Curved                                                              | 18cm   | 1        |                                       |
| 23  | S 05-285   | Lahey Gall Duct Forceps                                                                  | 19cm   | 2        |                                       |
| 24  | S 05-140   | Schnidt Tonsil Forceps, Slight Curved                                                    | 19cm   | 4        |                                       |
| 25  | S 05-347   | Backhaus Towel Clamp Forceps                                                             | 13cm   | 8        |                                       |
| 26  | S 07-317   | Parker-Langenbeck Retractor, Set of 2                                                    | 21cm   | 1        |                                       |
| 20  | S 07-318   | Goelet Retractor, 40 x 40mm, 30 x 30mm                                                   | 19cm   | 2        |                                       |
| 28  | S 07-279   | Deaver Retractor, 25mm                                                                   | 30cm   | 1        |                                       |
| 20  | S 07-283   | Deaver Retractor, 50mm                                                                   | 30cm   | 1        |                                       |
| 30  | S 07-205   | Richardson Retractor, Blade, 28 x 20mm                                                   |        | 1        |                                       |
| 30  |            | Richardson Retractor, Blade, 44 x 38mm                                                   | 24cm   |          |                                       |
|     | S 07-211-1 |                                                                                          | 24cm   | 1        |                                       |
| 32  | S 07-213   | Kelly ReTractor, Blade, 65 x 50mm<br>Balfour Retractor With Inerchangeable, Blades 180mm | 26cm   | 1        |                                       |
| 33  | S 07-447   |                                                                                          | 05     | 1        |                                       |
| 34  | S 06-023   | Foerster Sponge Forceps, Straight, Serrated                                              | 25cm   | 1        |                                       |
| 35  | S 02-009   | Operating Scissors, Straight, Sharp/Blunt                                                | 14.5cm | 1        |                                       |
| 36  | S 07-491   | Ribbon Retractor, Flexible, 30mm                                                         | 33cm   | 1        |                                       |
| 37  | S 07-492   | Ribbon Retractor, Flexible, 40mm                                                         | 33cm   | 1        |                                       |
| 38  | S 07-493   | Ribbon Retractor, Flexible, 50mm                                                         | 33cm   | 1        |                                       |
| 39  | S 31-043   | Forceps Holder                                                                           | 20cm   | 1        |                                       |
| 40  | S 31-044   | Forceps Holder                                                                           | 25cm   | 1        |                                       |
| 41  | S 31-045   | Forceps Holder                                                                           | 30cm   | 1        |                                       |
| 42  | S 15-115   | DeBakery Tissue Forceps                                                                  | 20cm   | 1        |                                       |
| 43  | S 19-025   | Babcock Tissue Forceps, Straight                                                         | 16cm   | 1        |                                       |
| 44  | S 19-024   | Babcock Tissue Forceps, Straight                                                         | 24cm   | 2        |                                       |
| 45  | S 19-002   | Allis Tissue Forceps, 4 x 5 Teeth                                                        | 15cm   | 2        |                                       |
| 46  | S 19-005   | Allis Tissue Forceps, 5 x 6 Teeth                                                        | 25cm   | 2        |                                       |
| 47  | S 03-008   | Mayo Operating Scissors, Straight, TC Blades                                             | 17cm   | 2        |                                       |
| 48  | S 03-011   | Mayo Operating Scissors, Curved, TC Blades                                               | 17cm   | 1        |                                       |
| 49  | S 03-031   | Metzenbaum Scissors, Straight, TC Blades                                                 | 23cm   | 1        |                                       |
| 50  | S 03-035   | Metzenbaum Scissors, Curved, TC Blades                                                   | 18cm   | 1        |                                       |
| 51  | S 03-037   | Metzenbaum Scissors, Curved, TC Blades                                                   | 23cm   | 1        |                                       |
| 52  | S 11-055   | Mayo-Hegar, Needle Holder, TC Jaws                                                       | 16cm   | 1        |                                       |
| 53  | S 11-056   | Mayo-Hegar, Needle Holder, TC Jaws                                                       | 18cm   | 1        |                                       |
| 54  | S 11-057   | Mayo-Hegar, Needle Holder, TC Jaws                                                       | 20cm   | 1        |                                       |
| 55  | S 11-062   | Mayo-Hegar, Needle Holder, TC Jaws                                                       | 26cm   | 1        |                                       |
| 56  | S 31-053   | Stainless Steel Ruler                                                                    | 15cm   | 1        |                                       |
|     |            |                                                                                          |        |          |                                       |