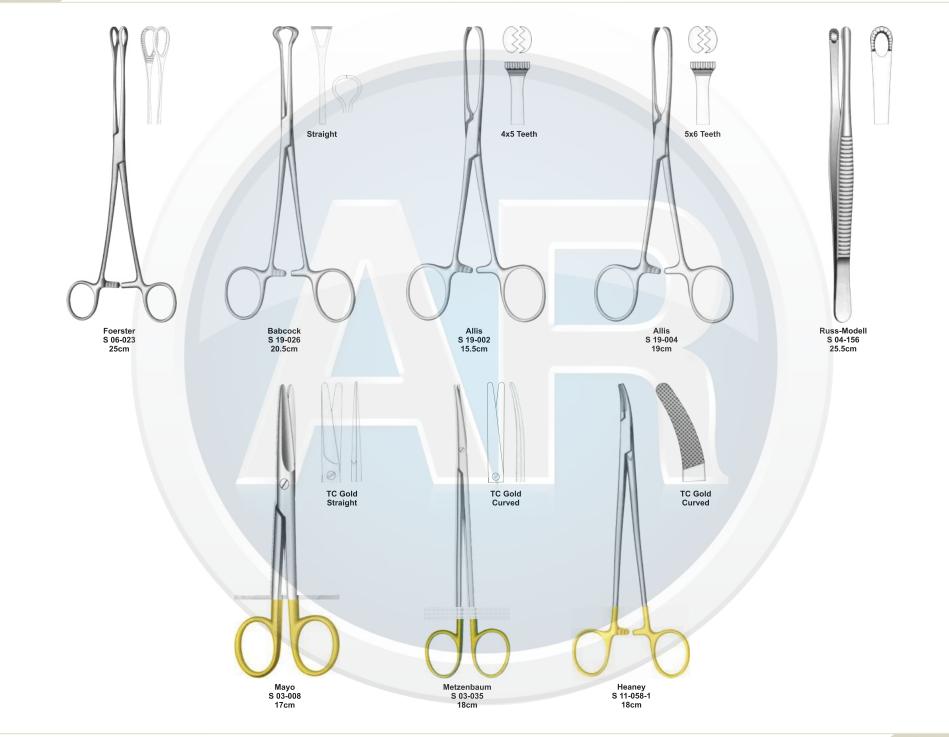

# Beta health

| No. | Code       | Discription                                                                              | Size   | Quantity | General Surgery                       |
|-----|------------|------------------------------------------------------------------------------------------|--------|----------|---------------------------------------|
| 1   | S-09-037   | Yankauer Suction Tube                                                                    | 27cm   | 1        | 110-251                               |
|     | S-09-041   | Poole Suction Tube, Straight, Diameter 10mm / Fr.30                                      |        |          |                                       |
| 2   |            | Scalpel Handle, Solid, Straight                                                          | 22cm   | 1        | 1. Basic Laparotomy Set               |
| 3   | S-01-044   | Scalpel Handle, Solid, Straight                                                          | No. 3  | 2        | Contains 109 pieces of 56 instruments |
| 4   | S-01-045   |                                                                                          | No. 4  | 2        |                                       |
| 5   | S-01-035   | Scalpel Handle, Solid, Straight                                                          | No. 7  | 1        |                                       |
| 6   | S-04-004   | Dressing Forceps, Standard                                                               | 14.5cm | 1        |                                       |
| 7   | S 04-089   | Tissue Forceps, 1 x2 Teeth                                                               | 14.5cm | 1        |                                       |
| 8   | S 04-022   | Adson Dressing Forecps, Serrated                                                         | 12cm   | 1        |                                       |
| 9   | S 04-122   | Adson Tissue Forceps, 1 x 2 Teeth                                                        | 12cm   | 1        |                                       |
| 10  | S 04-036   | Cushing Dressing Forceps, Serrated, Straight                                             | 17.5cm | 1        |                                       |
| 11  | S 04-261   | Cushing Tissue Forceps, 1 x 2 Teeth, Straight                                            | 17cm   | 1        |                                       |
| 12  | S 04-155   | Russ- Modell Dissecting Forceps                                                          | 20cm   | 1        |                                       |
| 13  | S 05-085   | Halsted Mosquito Forceps, Straight                                                       | 12.5cm | 6        |                                       |
| 14  | S 05-087   | Halsted Mosquito Forceps, Curved                                                         | 12.5cm | 6        |                                       |
| 15  | S 05-119   | Kelly Forceps, Straight                                                                  | 14cm   | 6        |                                       |
| 16  | S 05-120   | Kelly Forceps, Curved                                                                    | 14cm   | 12       |                                       |
| 17  | S 05-189   | Rochester-Pean Forceps, Curved                                                           | 16cm   | 6        |                                       |
| 18  | S 05-191   | Rochester-Pean Forceps, Curved                                                           | 20cm   | 2        |                                       |
| 19  | S 05-197   | Rochester-Ochsner Forceps, Straight, 1 x 2 Teeth                                         | 16cm   | 4        |                                       |
| 20  | S 05-217   | Baby Mixter Forceps, Full Curved                                                         | 18cm   | 1        |                                       |
| 21  | S 05-277   | Mixter Forceps                                                                           | 23cm   | 1        |                                       |
| 22  | S 05-274   | Mixter Forceps, Full Curved                                                              | 18cm   | 1        |                                       |
| 23  | S 05-285   | Lahey Gall Duct Forceps                                                                  | 19cm   | 2        |                                       |
| 24  | S 05-140   | Schnidt Tonsil Forceps, Slight Curved                                                    | 19cm   | 4        |                                       |
| 25  | S 05-347   | Backhaus Towel Clamp Forceps                                                             | 13cm   | 8        |                                       |
| 26  | S 07-317   | Parker-Langenbeck Retractor, Set of 2                                                    | 21cm   | 1        |                                       |
| 20  | S 07-318   | Goelet Retractor, 40 x 40mm, 30 x 30mm                                                   | 19cm   | 2        |                                       |
| 28  | S 07-279   | Deaver Retractor, 25mm                                                                   | 30cm   | 1        |                                       |
| 20  | S 07-283   | Deaver Retractor, 50mm                                                                   | 30cm   | 1        |                                       |
| 30  | S 07-205   | Richardson Retractor, Blade, 28 x 20mm                                                   |        | 1        |                                       |
| 30  |            | Richardson Retractor, Blade, 44 x 38mm                                                   | 24cm   |          |                                       |
|     | S 07-211-1 |                                                                                          | 24cm   | 1        |                                       |
| 32  | S 07-213   | Kelly ReTractor, Blade, 65 x 50mm<br>Balfour Retractor With Inerchangeable, Blades 180mm | 26cm   | 1        |                                       |
| 33  | S 07-447   |                                                                                          | 05     | 1        |                                       |
| 34  | S 06-023   | Foerster Sponge Forceps, Straight, Serrated                                              | 25cm   | 1        |                                       |
| 35  | S 02-009   | Operating Scissors, Straight, Sharp/Blunt                                                | 14.5cm | 1        |                                       |
| 36  | S 07-491   | Ribbon Retractor, Flexible, 30mm                                                         | 33cm   | 1        |                                       |
| 37  | S 07-492   | Ribbon Retractor, Flexible, 40mm                                                         | 33cm   | 1        |                                       |
| 38  | S 07-493   | Ribbon Retractor, Flexible, 50mm                                                         | 33cm   | 1        |                                       |
| 39  | S 31-043   | Forceps Holder                                                                           | 20cm   | 1        |                                       |
| 40  | S 31-044   | Forceps Holder                                                                           | 25cm   | 1        |                                       |
| 41  | S 31-045   | Forceps Holder                                                                           | 30cm   | 1        |                                       |
| 42  | S 15-115   | DeBakery Tissue Forceps                                                                  | 20cm   | 1        |                                       |
| 43  | S 19-025   | Babcock Tissue Forceps, Straight                                                         | 16cm   | 1        |                                       |
| 44  | S 19-024   | Babcock Tissue Forceps, Straight                                                         | 24cm   | 2        |                                       |
| 45  | S 19-002   | Allis Tissue Forceps, 4 x 5 Teeth                                                        | 15cm   | 2        |                                       |
| 46  | S 19-005   | Allis Tissue Forceps, 5 x 6 Teeth                                                        | 25cm   | 2        |                                       |
| 47  | S 03-008   | Mayo Operating Scissors, Straight, TC Blades                                             | 17cm   | 2        |                                       |
| 48  | S 03-011   | Mayo Operating Scissors, Curved, TC Blades                                               | 17cm   | 1        |                                       |
| 49  | S 03-031   | Metzenbaum Scissors, Straight, TC Blades                                                 | 23cm   | 1        |                                       |
| 50  | S 03-035   | Metzenbaum Scissors, Curved, TC Blades                                                   | 18cm   | 1        |                                       |
| 51  | S 03-037   | Metzenbaum Scissors, Curved, TC Blades                                                   | 23cm   | 1        |                                       |
| 52  | S 11-055   | Mayo-Hegar, Needle Holder, TC Jaws                                                       | 16cm   | 1        |                                       |
| 53  | S 11-056   | Mayo-Hegar, Needle Holder, TC Jaws                                                       | 18cm   | 1        |                                       |
| 54  | S 11-057   | Mayo-Hegar, Needle Holder, TC Jaws                                                       | 20cm   | 1        |                                       |
| 55  | S 11-062   | Mayo-Hegar, Needle Holder, TC Jaws                                                       | 26cm   | 1        |                                       |
| 56  | S 31-053   | Stainless Steel Ruler                                                                    | 15cm   | 1        |                                       |
|     |            |                                                                                          |        |          |                                       |

#### **Basic Laparotomy Set**

www.ar-instrumed.com

#### **Basic Laparotomy Set**

### **Basic Laparotomy Set**

www.ar-instrumed.com