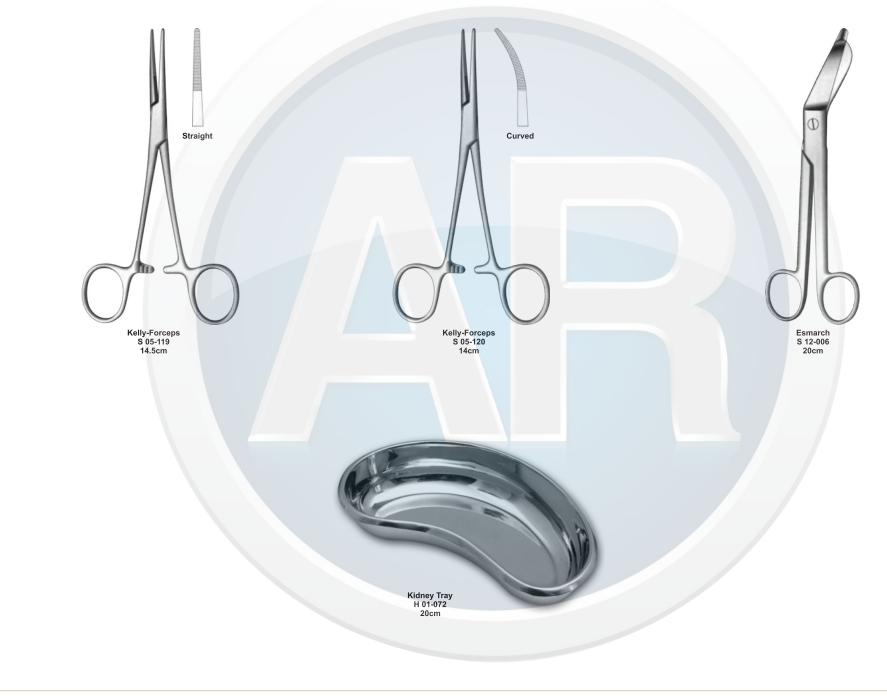

# Beta health

| No. | Code       | Discription                                                                              | Size   | Quantity | General Surgery                       |
|-----|------------|------------------------------------------------------------------------------------------|--------|----------|---------------------------------------|
| 1   | S-09-037   | Yankauer Suction Tube                                                                    | 27cm   | 1        | 110-251                               |
|     | S-09-041   | Poole Suction Tube, Straight, Diameter 10mm / Fr.30                                      |        |          |                                       |
| 2   |            | Scalpel Handle, Solid, Straight                                                          | 22cm   | 1        | 1. Basic Laparotomy Set               |
| 3   | S-01-044   | Scalpel Handle, Solid, Straight                                                          | No. 3  | 2        | Contains 109 pieces of 56 instruments |
| 4   | S-01-045   |                                                                                          | No. 4  | 2        |                                       |
| 5   | S-01-035   | Scalpel Handle, Solid, Straight                                                          | No. 7  | 1        |                                       |
| 6   | S-04-004   | Dressing Forceps, Standard                                                               | 14.5cm | 1        |                                       |
| 7   | S 04-089   | Tissue Forceps, 1 x2 Teeth                                                               | 14.5cm | 1        |                                       |
| 8   | S 04-022   | Adson Dressing Forecps, Serrated                                                         | 12cm   | 1        |                                       |
| 9   | S 04-122   | Adson Tissue Forceps, 1 x 2 Teeth                                                        | 12cm   | 1        |                                       |
| 10  | S 04-036   | Cushing Dressing Forceps, Serrated, Straight                                             | 17.5cm | 1        |                                       |
| 11  | S 04-261   | Cushing Tissue Forceps, 1 x 2 Teeth, Straight                                            | 17cm   | 1        |                                       |
| 12  | S 04-155   | Russ- Modell Dissecting Forceps                                                          | 20cm   | 1        |                                       |
| 13  | S 05-085   | Halsted Mosquito Forceps, Straight                                                       | 12.5cm | 6        |                                       |
| 14  | S 05-087   | Halsted Mosquito Forceps, Curved                                                         | 12.5cm | 6        |                                       |
| 15  | S 05-119   | Kelly Forceps, Straight                                                                  | 14cm   | 6        |                                       |
| 16  | S 05-120   | Kelly Forceps, Curved                                                                    | 14cm   | 12       |                                       |
| 17  | S 05-189   | Rochester-Pean Forceps, Curved                                                           | 16cm   | 6        |                                       |
| 18  | S 05-191   | Rochester-Pean Forceps, Curved                                                           | 20cm   | 2        |                                       |
| 19  | S 05-197   | Rochester-Ochsner Forceps, Straight, 1 x 2 Teeth                                         | 16cm   | 4        |                                       |
| 20  | S 05-217   | Baby Mixter Forceps, Full Curved                                                         | 18cm   | 1        |                                       |
| 21  | S 05-277   | Mixter Forceps                                                                           | 23cm   | 1        |                                       |
| 22  | S 05-274   | Mixter Forceps, Full Curved                                                              | 18cm   | 1        |                                       |
| 23  | S 05-285   | Lahey Gall Duct Forceps                                                                  | 19cm   | 2        |                                       |
| 24  | S 05-140   | Schnidt Tonsil Forceps, Slight Curved                                                    | 19cm   | 4        |                                       |
| 25  | S 05-347   | Backhaus Towel Clamp Forceps                                                             | 13cm   | 8        |                                       |
| 26  | S 07-317   | Parker-Langenbeck Retractor, Set of 2                                                    | 21cm   | 1        |                                       |
| 20  | S 07-318   | Goelet Retractor, 40 x 40mm, 30 x 30mm                                                   | 19cm   | 2        |                                       |
| 28  | S 07-279   | Deaver Retractor, 25mm                                                                   | 30cm   | 1        |                                       |
| 20  | S 07-283   | Deaver Retractor, 50mm                                                                   | 30cm   | 1        |                                       |
| 30  | S 07-205   | Richardson Retractor, Blade, 28 x 20mm                                                   |        | 1        |                                       |
| 30  |            | Richardson Retractor, Blade, 44 x 38mm                                                   | 24cm   |          |                                       |
|     | S 07-211-1 |                                                                                          | 24cm   | 1        |                                       |
| 32  | S 07-213   | Kelly ReTractor, Blade, 65 x 50mm<br>Balfour Retractor With Inerchangeable, Blades 180mm | 26cm   | 1        |                                       |
| 33  | S 07-447   |                                                                                          | 05     | 1        |                                       |
| 34  | S 06-023   | Foerster Sponge Forceps, Straight, Serrated                                              | 25cm   | 1        |                                       |
| 35  | S 02-009   | Operating Scissors, Straight, Sharp/Blunt                                                | 14.5cm | 1        |                                       |
| 36  | S 07-491   | Ribbon Retractor, Flexible, 30mm                                                         | 33cm   | 1        |                                       |
| 37  | S 07-492   | Ribbon Retractor, Flexible, 40mm                                                         | 33cm   | 1        |                                       |
| 38  | S 07-493   | Ribbon Retractor, Flexible, 50mm                                                         | 33cm   | 1        |                                       |
| 39  | S 31-043   | Forceps Holder                                                                           | 20cm   | 1        |                                       |
| 40  | S 31-044   | Forceps Holder                                                                           | 25cm   | 1        |                                       |
| 41  | S 31-045   | Forceps Holder                                                                           | 30cm   | 1        |                                       |
| 42  | S 15-115   | DeBakery Tissue Forceps                                                                  | 20cm   | 1        |                                       |
| 43  | S 19-025   | Babcock Tissue Forceps, Straight                                                         | 16cm   | 1        |                                       |
| 44  | S 19-024   | Babcock Tissue Forceps, Straight                                                         | 24cm   | 2        |                                       |
| 45  | S 19-002   | Allis Tissue Forceps, 4 x 5 Teeth                                                        | 15cm   | 2        |                                       |
| 46  | S 19-005   | Allis Tissue Forceps, 5 x 6 Teeth                                                        | 25cm   | 2        |                                       |
| 47  | S 03-008   | Mayo Operating Scissors, Straight, TC Blades                                             | 17cm   | 2        |                                       |
| 48  | S 03-011   | Mayo Operating Scissors, Curved, TC Blades                                               | 17cm   | 1        |                                       |
| 49  | S 03-031   | Metzenbaum Scissors, Straight, TC Blades                                                 | 23cm   | 1        |                                       |
| 50  | S 03-035   | Metzenbaum Scissors, Curved, TC Blades                                                   | 18cm   | 1        |                                       |
| 51  | S 03-037   | Metzenbaum Scissors, Curved, TC Blades                                                   | 23cm   | 1        |                                       |
| 52  | S 11-055   | Mayo-Hegar, Needle Holder, TC Jaws                                                       | 16cm   | 1        |                                       |
| 53  | S 11-056   | Mayo-Hegar, Needle Holder, TC Jaws                                                       | 18cm   | 1        |                                       |
| 54  | S 11-057   | Mayo-Hegar, Needle Holder, TC Jaws                                                       | 20cm   | 1        |                                       |
| 55  | S 11-062   | Mayo-Hegar, Needle Holder, TC Jaws                                                       | 26cm   | 1        |                                       |
| 56  | S 31-053   | Stainless Steel Ruler                                                                    | 15cm   | 1        |                                       |
|     |            |                                                                                          |        |          |                                       |