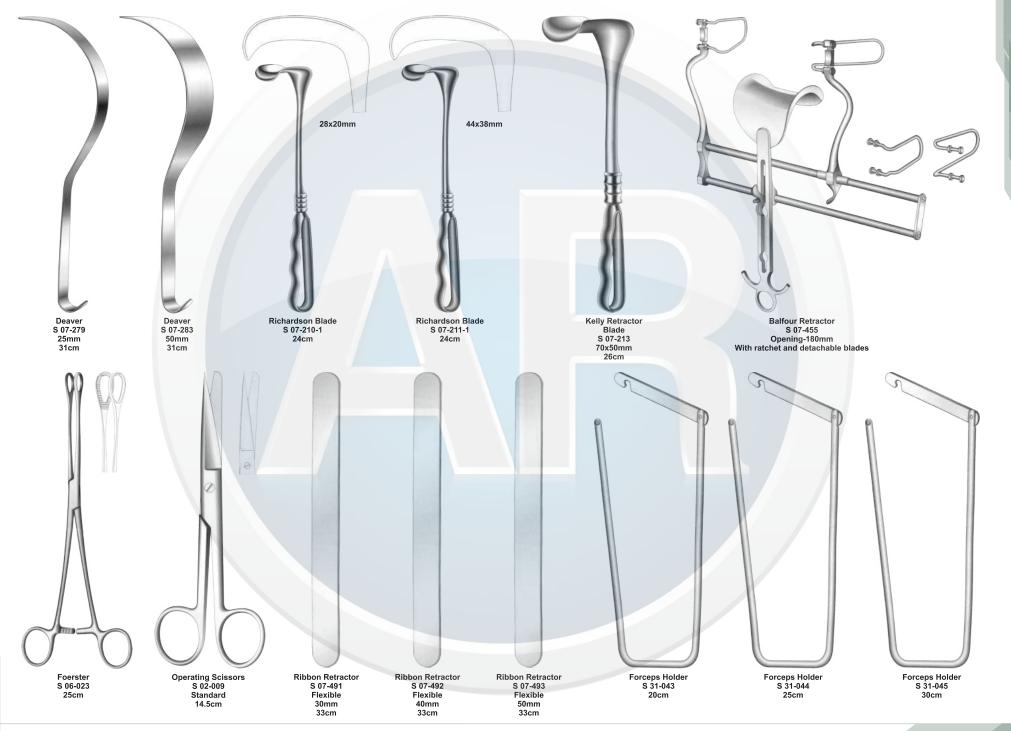

# Beta health

| No. | Code       | Discription                                                                              | Size   | Quantity | General Surgery                       |
|-----|------------|------------------------------------------------------------------------------------------|--------|----------|---------------------------------------|
| 1   | S-09-037   | Yankauer Suction Tube                                                                    | 27cm   | 1        | 110-251                               |
|     | S-09-041   | Poole Suction Tube, Straight, Diameter 10mm / Fr.30                                      |        |          |                                       |
| 2   |            | Scalpel Handle, Solid, Straight                                                          | 22cm   | 1        | 1. Basic Laparotomy Set               |
| 3   | S-01-044   | Scalpel Handle, Solid, Straight                                                          | No. 3  | 2        | Contains 109 pieces of 56 instruments |
| 4   | S-01-045   |                                                                                          | No. 4  | 2        |                                       |
| 5   | S-01-035   | Scalpel Handle, Solid, Straight                                                          | No. 7  | 1        |                                       |
| 6   | S-04-004   | Dressing Forceps, Standard                                                               | 14.5cm | 1        |                                       |
| 7   | S 04-089   | Tissue Forceps, 1 x2 Teeth                                                               | 14.5cm | 1        |                                       |
| 8   | S 04-022   | Adson Dressing Forecps, Serrated                                                         | 12cm   | 1        |                                       |
| 9   | S 04-122   | Adson Tissue Forceps, 1 x 2 Teeth                                                        | 12cm   | 1        |                                       |
| 10  | S 04-036   | Cushing Dressing Forceps, Serrated, Straight                                             | 17.5cm | 1        |                                       |
| 11  | S 04-261   | Cushing Tissue Forceps, 1 x 2 Teeth, Straight                                            | 17cm   | 1        |                                       |
| 12  | S 04-155   | Russ- Modell Dissecting Forceps                                                          | 20cm   | 1        |                                       |
| 13  | S 05-085   | Halsted Mosquito Forceps, Straight                                                       | 12.5cm | 6        |                                       |
| 14  | S 05-087   | Halsted Mosquito Forceps, Curved                                                         | 12.5cm | 6        |                                       |
| 15  | S 05-119   | Kelly Forceps, Straight                                                                  | 14cm   | 6        |                                       |
| 16  | S 05-120   | Kelly Forceps, Curved                                                                    | 14cm   | 12       |                                       |
| 17  | S 05-189   | Rochester-Pean Forceps, Curved                                                           | 16cm   | 6        |                                       |
| 18  | S 05-191   | Rochester-Pean Forceps, Curved                                                           | 20cm   | 2        |                                       |
| 19  | S 05-197   | Rochester-Ochsner Forceps, Straight, 1 x 2 Teeth                                         | 16cm   | 4        |                                       |
| 20  | S 05-217   | Baby Mixter Forceps, Full Curved                                                         | 18cm   | 1        |                                       |
| 21  | S 05-277   | Mixter Forceps                                                                           | 23cm   | 1        |                                       |
| 22  | S 05-274   | Mixter Forceps, Full Curved                                                              | 18cm   | 1        |                                       |
| 23  | S 05-285   | Lahey Gall Duct Forceps                                                                  | 19cm   | 2        |                                       |
| 24  | S 05-140   | Schnidt Tonsil Forceps, Slight Curved                                                    | 19cm   | 4        |                                       |
| 25  | S 05-347   | Backhaus Towel Clamp Forceps                                                             | 13cm   | 8        |                                       |
| 26  | S 07-317   | Parker-Langenbeck Retractor, Set of 2                                                    | 21cm   | 1        |                                       |
| 20  | S 07-318   | Goelet Retractor, 40 x 40mm, 30 x 30mm                                                   | 19cm   | 2        |                                       |
| 28  | S 07-279   | Deaver Retractor, 25mm                                                                   | 30cm   | 1        |                                       |
| 20  | S 07-283   | Deaver Retractor, 50mm                                                                   | 30cm   | 1        |                                       |
| 30  | S 07-205   | Richardson Retractor, Blade, 28 x 20mm                                                   |        | 1        |                                       |
| 30  |            | Richardson Retractor, Blade, 44 x 38mm                                                   | 24cm   |          |                                       |
|     | S 07-211-1 |                                                                                          | 24cm   | 1        |                                       |
| 32  | S 07-213   | Kelly ReTractor, Blade, 65 x 50mm<br>Balfour Retractor With Inerchangeable, Blades 180mm | 26cm   | 1        |                                       |
| 33  | S 07-447   |                                                                                          | 05     | 1        |                                       |
| 34  | S 06-023   | Foerster Sponge Forceps, Straight, Serrated                                              | 25cm   | 1        |                                       |
| 35  | S 02-009   | Operating Scissors, Straight, Sharp/Blunt                                                | 14.5cm | 1        |                                       |
| 36  | S 07-491   | Ribbon Retractor, Flexible, 30mm                                                         | 33cm   | 1        |                                       |
| 37  | S 07-492   | Ribbon Retractor, Flexible, 40mm                                                         | 33cm   | 1        |                                       |
| 38  | S 07-493   | Ribbon Retractor, Flexible, 50mm                                                         | 33cm   | 1        |                                       |
| 39  | S 31-043   | Forceps Holder                                                                           | 20cm   | 1        |                                       |
| 40  | S 31-044   | Forceps Holder                                                                           | 25cm   | 1        |                                       |
| 41  | S 31-045   | Forceps Holder                                                                           | 30cm   | 1        |                                       |
| 42  | S 15-115   | DeBakery Tissue Forceps                                                                  | 20cm   | 1        |                                       |
| 43  | S 19-025   | Babcock Tissue Forceps, Straight                                                         | 16cm   | 1        |                                       |
| 44  | S 19-024   | Babcock Tissue Forceps, Straight                                                         | 24cm   | 2        |                                       |
| 45  | S 19-002   | Allis Tissue Forceps, 4 x 5 Teeth                                                        | 15cm   | 2        |                                       |
| 46  | S 19-005   | Allis Tissue Forceps, 5 x 6 Teeth                                                        | 25cm   | 2        |                                       |
| 47  | S 03-008   | Mayo Operating Scissors, Straight, TC Blades                                             | 17cm   | 2        |                                       |
| 48  | S 03-011   | Mayo Operating Scissors, Curved, TC Blades                                               | 17cm   | 1        |                                       |
| 49  | S 03-031   | Metzenbaum Scissors, Straight, TC Blades                                                 | 23cm   | 1        |                                       |
| 50  | S 03-035   | Metzenbaum Scissors, Curved, TC Blades                                                   | 18cm   | 1        |                                       |
| 51  | S 03-037   | Metzenbaum Scissors, Curved, TC Blades                                                   | 23cm   | 1        |                                       |
| 52  | S 11-055   | Mayo-Hegar, Needle Holder, TC Jaws                                                       | 16cm   | 1        |                                       |
| 53  | S 11-056   | Mayo-Hegar, Needle Holder, TC Jaws                                                       | 18cm   | 1        |                                       |
| 54  | S 11-057   | Mayo-Hegar, Needle Holder, TC Jaws                                                       | 20cm   | 1        |                                       |
| 55  | S 11-062   | Mayo-Hegar, Needle Holder, TC Jaws                                                       | 26cm   | 1        |                                       |
| 56  | S 31-053   | Stainless Steel Ruler                                                                    | 15cm   | 1        |                                       |
|     |            |                                                                                          |        |          |                                       |

#### **Basic Laparotomy Set**

www.ar-instrumed.com

#### **Basic Laparotomy Set**

### **Basic Laparotomy Set**

www.ar-instrumed.com