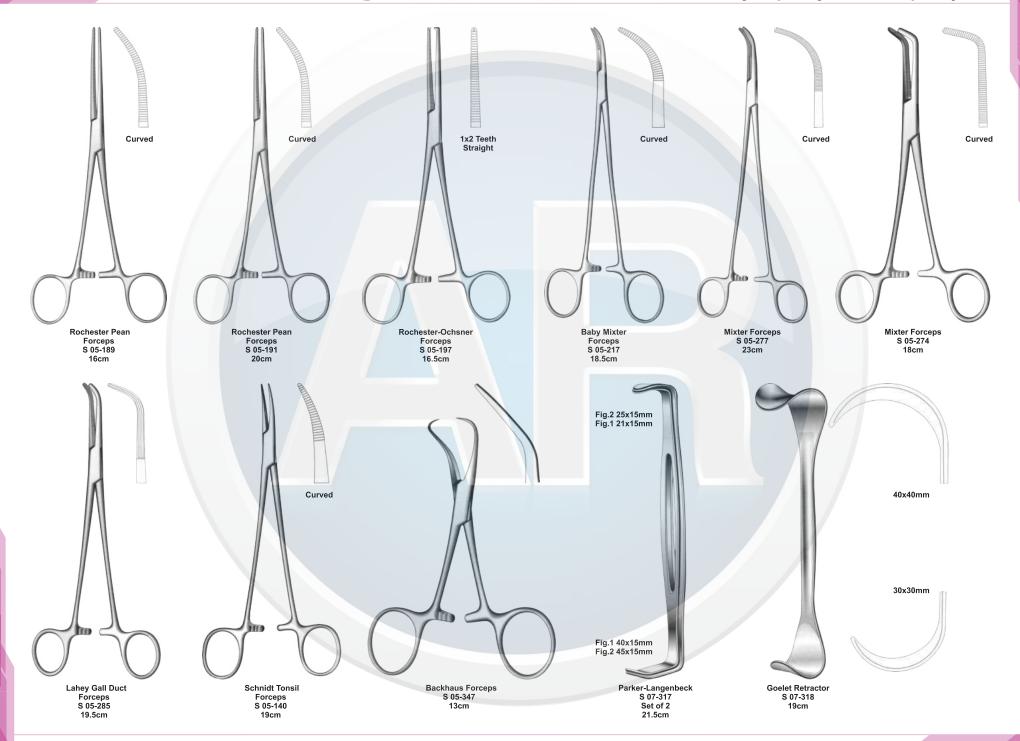

# Beta health

| No. | Code       | Discription                                                                              | Size   | Quantity | General Surgery                       |
|-----|------------|------------------------------------------------------------------------------------------|--------|----------|---------------------------------------|
| 1   | S-09-037   | Yankauer Suction Tube                                                                    | 27cm   | 1        | 110-251                               |
|     | S-09-041   | Poole Suction Tube, Straight, Diameter 10mm / Fr.30                                      |        |          |                                       |
| 2   |            | Scalpel Handle, Solid, Straight                                                          | 22cm   | 1        | 1. Basic Laparotomy Set               |
| 3   | S-01-044   | Scalpel Handle, Solid, Straight                                                          | No. 3  | 2        | Contains 109 pieces of 56 instruments |
| 4   | S-01-045   |                                                                                          | No. 4  | 2        |                                       |
| 5   | S-01-035   | Scalpel Handle, Solid, Straight                                                          | No. 7  | 1        |                                       |
| 6   | S-04-004   | Dressing Forceps, Standard                                                               | 14.5cm | 1        |                                       |
| 7   | S 04-089   | Tissue Forceps, 1 x2 Teeth                                                               | 14.5cm | 1        |                                       |
| 8   | S 04-022   | Adson Dressing Forecps, Serrated                                                         | 12cm   | 1        |                                       |
| 9   | S 04-122   | Adson Tissue Forceps, 1 x 2 Teeth                                                        | 12cm   | 1        |                                       |
| 10  | S 04-036   | Cushing Dressing Forceps, Serrated, Straight                                             | 17.5cm | 1        |                                       |
| 11  | S 04-261   | Cushing Tissue Forceps, 1 x 2 Teeth, Straight                                            | 17cm   | 1        |                                       |
| 12  | S 04-155   | Russ- Modell Dissecting Forceps                                                          | 20cm   | 1        |                                       |
| 13  | S 05-085   | Halsted Mosquito Forceps, Straight                                                       | 12.5cm | 6        |                                       |
| 14  | S 05-087   | Halsted Mosquito Forceps, Curved                                                         | 12.5cm | 6        |                                       |
| 15  | S 05-119   | Kelly Forceps, Straight                                                                  | 14cm   | 6        |                                       |
| 16  | S 05-120   | Kelly Forceps, Curved                                                                    | 14cm   | 12       |                                       |
| 17  | S 05-189   | Rochester-Pean Forceps, Curved                                                           | 16cm   | 6        |                                       |
| 18  | S 05-191   | Rochester-Pean Forceps, Curved                                                           | 20cm   | 2        |                                       |
| 19  | S 05-197   | Rochester-Ochsner Forceps, Straight, 1 x 2 Teeth                                         | 16cm   | 4        |                                       |
| 20  | S 05-217   | Baby Mixter Forceps, Full Curved                                                         | 18cm   | 1        |                                       |
| 21  | S 05-277   | Mixter Forceps                                                                           | 23cm   | 1        |                                       |
| 22  | S 05-274   | Mixter Forceps, Full Curved                                                              | 18cm   | 1        |                                       |
| 23  | S 05-285   | Lahey Gall Duct Forceps                                                                  | 19cm   | 2        |                                       |
| 24  | S 05-140   | Schnidt Tonsil Forceps, Slight Curved                                                    | 19cm   | 4        |                                       |
| 25  | S 05-347   | Backhaus Towel Clamp Forceps                                                             | 13cm   | 8        |                                       |
| 26  | S 07-317   | Parker-Langenbeck Retractor, Set of 2                                                    | 21cm   | 1        |                                       |
| 20  | S 07-318   | Goelet Retractor, 40 x 40mm, 30 x 30mm                                                   | 19cm   | 2        |                                       |
| 28  | S 07-279   | Deaver Retractor, 25mm                                                                   | 30cm   | 1        |                                       |
| 20  | S 07-283   | Deaver Retractor, 50mm                                                                   | 30cm   | 1        |                                       |
| 30  | S 07-205   | Richardson Retractor, Blade, 28 x 20mm                                                   |        | 1        |                                       |
| 30  |            | Richardson Retractor, Blade, 44 x 38mm                                                   | 24cm   |          |                                       |
|     | S 07-211-1 |                                                                                          | 24cm   | 1        |                                       |
| 32  | S 07-213   | Kelly ReTractor, Blade, 65 x 50mm<br>Balfour Retractor With Inerchangeable, Blades 180mm | 26cm   | 1        |                                       |
| 33  | S 07-447   |                                                                                          | 05     | 1        |                                       |
| 34  | S 06-023   | Foerster Sponge Forceps, Straight, Serrated                                              | 25cm   | 1        |                                       |
| 35  | S 02-009   | Operating Scissors, Straight, Sharp/Blunt                                                | 14.5cm | 1        |                                       |
| 36  | S 07-491   | Ribbon Retractor, Flexible, 30mm                                                         | 33cm   | 1        |                                       |
| 37  | S 07-492   | Ribbon Retractor, Flexible, 40mm                                                         | 33cm   | 1        |                                       |
| 38  | S 07-493   | Ribbon Retractor, Flexible, 50mm                                                         | 33cm   | 1        |                                       |
| 39  | S 31-043   | Forceps Holder                                                                           | 20cm   | 1        |                                       |
| 40  | S 31-044   | Forceps Holder                                                                           | 25cm   | 1        |                                       |
| 41  | S 31-045   | Forceps Holder                                                                           | 30cm   | 1        |                                       |
| 42  | S 15-115   | DeBakery Tissue Forceps                                                                  | 20cm   | 1        |                                       |
| 43  | S 19-025   | Babcock Tissue Forceps, Straight                                                         | 16cm   | 1        |                                       |
| 44  | S 19-024   | Babcock Tissue Forceps, Straight                                                         | 24cm   | 2        |                                       |
| 45  | S 19-002   | Allis Tissue Forceps, 4 x 5 Teeth                                                        | 15cm   | 2        |                                       |
| 46  | S 19-005   | Allis Tissue Forceps, 5 x 6 Teeth                                                        | 25cm   | 2        |                                       |
| 47  | S 03-008   | Mayo Operating Scissors, Straight, TC Blades                                             | 17cm   | 2        |                                       |
| 48  | S 03-011   | Mayo Operating Scissors, Curved, TC Blades                                               | 17cm   | 1        |                                       |
| 49  | S 03-031   | Metzenbaum Scissors, Straight, TC Blades                                                 | 23cm   | 1        |                                       |
| 50  | S 03-035   | Metzenbaum Scissors, Curved, TC Blades                                                   | 18cm   | 1        |                                       |
| 51  | S 03-037   | Metzenbaum Scissors, Curved, TC Blades                                                   | 23cm   | 1        |                                       |
| 52  | S 11-055   | Mayo-Hegar, Needle Holder, TC Jaws                                                       | 16cm   | 1        |                                       |
| 53  | S 11-056   | Mayo-Hegar, Needle Holder, TC Jaws                                                       | 18cm   | 1        |                                       |
| 54  | S 11-057   | Mayo-Hegar, Needle Holder, TC Jaws                                                       | 20cm   | 1        |                                       |
| 55  | S 11-062   | Mayo-Hegar, Needle Holder, TC Jaws                                                       | 26cm   | 1        |                                       |
| 56  | S 31-053   | Stainless Steel Ruler                                                                    | 15cm   | 1        |                                       |
|     |            |                                                                                          |        |          |                                       |

#### **Basic Laparotomy Set**

www.ar-instrumed.com

#### **Basic Laparotomy Set**

### **Basic Laparotomy Set**

www.ar-instrumed.com