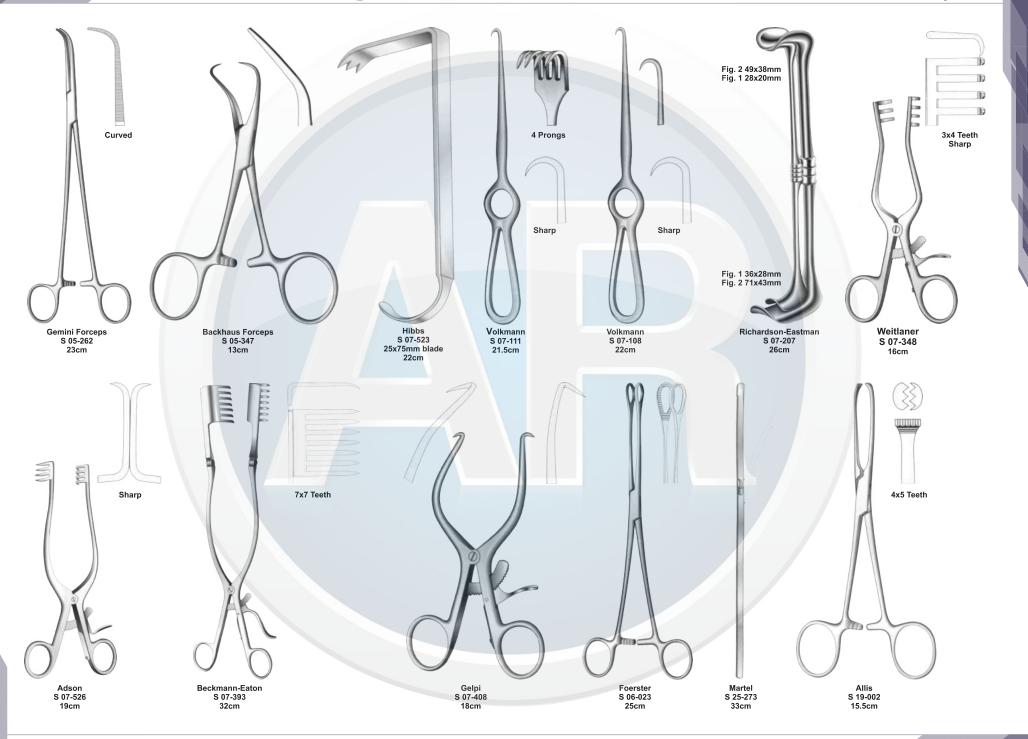

# Beta health

| No. | Code       | Discription                                                                              | Size   | Quantity | General Surgery                       |
|-----|------------|------------------------------------------------------------------------------------------|--------|----------|---------------------------------------|
| 1   | S-09-037   | Yankauer Suction Tube                                                                    | 27cm   | 1        | 110-251                               |
|     | S-09-041   | Poole Suction Tube, Straight, Diameter 10mm / Fr.30                                      |        |          |                                       |
| 2   |            | Scalpel Handle, Solid, Straight                                                          | 22cm   | 1        | 1. Basic Laparotomy Set               |
| 3   | S-01-044   | Scalpel Handle, Solid, Straight                                                          | No. 3  | 2        | Contains 109 pieces of 56 instruments |
| 4   | S-01-045   |                                                                                          | No. 4  | 2        |                                       |
| 5   | S-01-035   | Scalpel Handle, Solid, Straight                                                          | No. 7  | 1        |                                       |
| 6   | S-04-004   | Dressing Forceps, Standard                                                               | 14.5cm | 1        |                                       |
| 7   | S 04-089   | Tissue Forceps, 1 x2 Teeth                                                               | 14.5cm | 1        |                                       |
| 8   | S 04-022   | Adson Dressing Forecps, Serrated                                                         | 12cm   | 1        |                                       |
| 9   | S 04-122   | Adson Tissue Forceps, 1 x 2 Teeth                                                        | 12cm   | 1        |                                       |
| 10  | S 04-036   | Cushing Dressing Forceps, Serrated, Straight                                             | 17.5cm | 1        |                                       |
| 11  | S 04-261   | Cushing Tissue Forceps, 1 x 2 Teeth, Straight                                            | 17cm   | 1        |                                       |
| 12  | S 04-155   | Russ- Modell Dissecting Forceps                                                          | 20cm   | 1        |                                       |
| 13  | S 05-085   | Halsted Mosquito Forceps, Straight                                                       | 12.5cm | 6        |                                       |
| 14  | S 05-087   | Halsted Mosquito Forceps, Curved                                                         | 12.5cm | 6        |                                       |
| 15  | S 05-119   | Kelly Forceps, Straight                                                                  | 14cm   | 6        |                                       |
| 16  | S 05-120   | Kelly Forceps, Curved                                                                    | 14cm   | 12       |                                       |
| 17  | S 05-189   | Rochester-Pean Forceps, Curved                                                           | 16cm   | 6        |                                       |
| 18  | S 05-191   | Rochester-Pean Forceps, Curved                                                           | 20cm   | 2        |                                       |
| 19  | S 05-197   | Rochester-Ochsner Forceps, Straight, 1 x 2 Teeth                                         | 16cm   | 4        |                                       |
| 20  | S 05-217   | Baby Mixter Forceps, Full Curved                                                         | 18cm   | 1        |                                       |
| 21  | S 05-277   | Mixter Forceps                                                                           | 23cm   | 1        |                                       |
| 22  | S 05-274   | Mixter Forceps, Full Curved                                                              | 18cm   | 1        |                                       |
| 23  | S 05-285   | Lahey Gall Duct Forceps                                                                  | 19cm   | 2        |                                       |
| 24  | S 05-140   | Schnidt Tonsil Forceps, Slight Curved                                                    | 19cm   | 4        |                                       |
| 25  | S 05-347   | Backhaus Towel Clamp Forceps                                                             | 13cm   | 8        |                                       |
| 26  | S 07-317   | Parker-Langenbeck Retractor, Set of 2                                                    | 21cm   | 1        |                                       |
| 20  | S 07-318   | Goelet Retractor, 40 x 40mm, 30 x 30mm                                                   | 19cm   | 2        |                                       |
| 28  | S 07-279   | Deaver Retractor, 25mm                                                                   | 30cm   | 1        |                                       |
| 20  | S 07-283   | Deaver Retractor, 50mm                                                                   | 30cm   | 1        |                                       |
| 30  | S 07-205   | Richardson Retractor, Blade, 28 x 20mm                                                   |        | 1        |                                       |
| 30  |            | Richardson Retractor, Blade, 44 x 38mm                                                   | 24cm   |          |                                       |
|     | S 07-211-1 |                                                                                          | 24cm   | 1        |                                       |
| 32  | S 07-213   | Kelly ReTractor, Blade, 65 x 50mm<br>Balfour Retractor With Inerchangeable, Blades 180mm | 26cm   | 1        |                                       |
| 33  | S 07-447   |                                                                                          | 05     | 1        |                                       |
| 34  | S 06-023   | Foerster Sponge Forceps, Straight, Serrated                                              | 25cm   | 1        |                                       |
| 35  | S 02-009   | Operating Scissors, Straight, Sharp/Blunt                                                | 14.5cm | 1        |                                       |
| 36  | S 07-491   | Ribbon Retractor, Flexible, 30mm                                                         | 33cm   | 1        |                                       |
| 37  | S 07-492   | Ribbon Retractor, Flexible, 40mm                                                         | 33cm   | 1        |                                       |
| 38  | S 07-493   | Ribbon Retractor, Flexible, 50mm                                                         | 33cm   | 1        |                                       |
| 39  | S 31-043   | Forceps Holder                                                                           | 20cm   | 1        |                                       |
| 40  | S 31-044   | Forceps Holder                                                                           | 25cm   | 1        |                                       |
| 41  | S 31-045   | Forceps Holder                                                                           | 30cm   | 1        |                                       |
| 42  | S 15-115   | DeBakery Tissue Forceps                                                                  | 20cm   | 1        |                                       |
| 43  | S 19-025   | Babcock Tissue Forceps, Straight                                                         | 16cm   | 1        |                                       |
| 44  | S 19-024   | Babcock Tissue Forceps, Straight                                                         | 24cm   | 2        |                                       |
| 45  | S 19-002   | Allis Tissue Forceps, 4 x 5 Teeth                                                        | 15cm   | 2        |                                       |
| 46  | S 19-005   | Allis Tissue Forceps, 5 x 6 Teeth                                                        | 25cm   | 2        |                                       |
| 47  | S 03-008   | Mayo Operating Scissors, Straight, TC Blades                                             | 17cm   | 2        |                                       |
| 48  | S 03-011   | Mayo Operating Scissors, Curved, TC Blades                                               | 17cm   | 1        |                                       |
| 49  | S 03-031   | Metzenbaum Scissors, Straight, TC Blades                                                 | 23cm   | 1        |                                       |
| 50  | S 03-035   | Metzenbaum Scissors, Curved, TC Blades                                                   | 18cm   | 1        |                                       |
| 51  | S 03-037   | Metzenbaum Scissors, Curved, TC Blades                                                   | 23cm   | 1        |                                       |
| 52  | S 11-055   | Mayo-Hegar, Needle Holder, TC Jaws                                                       | 16cm   | 1        |                                       |
| 53  | S 11-056   | Mayo-Hegar, Needle Holder, TC Jaws                                                       | 18cm   | 1        |                                       |
| 54  | S 11-057   | Mayo-Hegar, Needle Holder, TC Jaws                                                       | 20cm   | 1        |                                       |
| 55  | S 11-062   | Mayo-Hegar, Needle Holder, TC Jaws                                                       | 26cm   | 1        |                                       |
| 56  | S 31-053   | Stainless Steel Ruler                                                                    | 15cm   | 1        |                                       |
|     |            |                                                                                          |        |          |                                       |