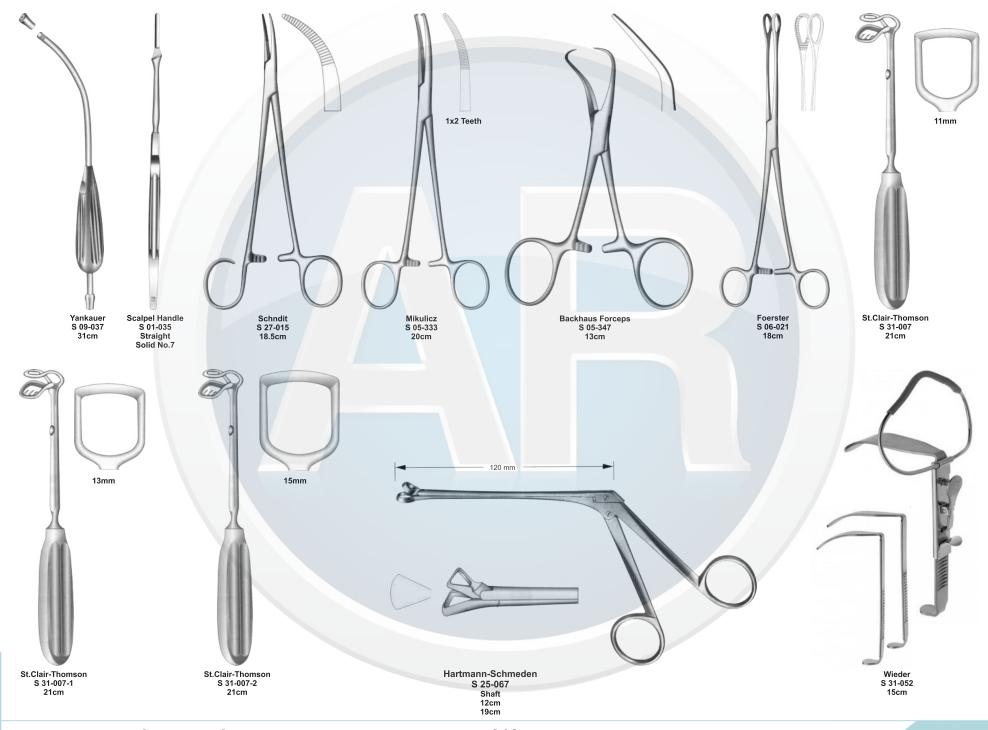

# Beta health

| No. | Code       | Discription                                                                              | Size   | Quantity | General Surgery                       |
|-----|------------|------------------------------------------------------------------------------------------|--------|----------|---------------------------------------|
| 1   | S-09-037   | Yankauer Suction Tube                                                                    | 27cm   | 1        | 110-251                               |
|     | S-09-041   | Poole Suction Tube, Straight, Diameter 10mm / Fr.30                                      |        |          |                                       |
| 2   |            | Scalpel Handle, Solid, Straight                                                          | 22cm   | 1        | 1. Basic Laparotomy Set               |
| 3   | S-01-044   | Scalpel Handle, Solid, Straight                                                          | No. 3  | 2        | Contains 109 pieces of 56 instruments |
| 4   | S-01-045   |                                                                                          | No. 4  | 2        |                                       |
| 5   | S-01-035   | Scalpel Handle, Solid, Straight                                                          | No. 7  | 1        |                                       |
| 6   | S-04-004   | Dressing Forceps, Standard                                                               | 14.5cm | 1        |                                       |
| 7   | S 04-089   | Tissue Forceps, 1 x2 Teeth                                                               | 14.5cm | 1        |                                       |
| 8   | S 04-022   | Adson Dressing Forecps, Serrated                                                         | 12cm   | 1        |                                       |
| 9   | S 04-122   | Adson Tissue Forceps, 1 x 2 Teeth                                                        | 12cm   | 1        |                                       |
| 10  | S 04-036   | Cushing Dressing Forceps, Serrated, Straight                                             | 17.5cm | 1        |                                       |
| 11  | S 04-261   | Cushing Tissue Forceps, 1 x 2 Teeth, Straight                                            | 17cm   | 1        |                                       |
| 12  | S 04-155   | Russ- Modell Dissecting Forceps                                                          | 20cm   | 1        |                                       |
| 13  | S 05-085   | Halsted Mosquito Forceps, Straight                                                       | 12.5cm | 6        |                                       |
| 14  | S 05-087   | Halsted Mosquito Forceps, Curved                                                         | 12.5cm | 6        |                                       |
| 15  | S 05-119   | Kelly Forceps, Straight                                                                  | 14cm   | 6        |                                       |
| 16  | S 05-120   | Kelly Forceps, Curved                                                                    | 14cm   | 12       |                                       |
| 17  | S 05-189   | Rochester-Pean Forceps, Curved                                                           | 16cm   | 6        |                                       |
| 18  | S 05-191   | Rochester-Pean Forceps, Curved                                                           | 20cm   | 2        |                                       |
| 19  | S 05-197   | Rochester-Ochsner Forceps, Straight, 1 x 2 Teeth                                         | 16cm   | 4        |                                       |
| 20  | S 05-217   | Baby Mixter Forceps, Full Curved                                                         | 18cm   | 1        |                                       |
| 21  | S 05-277   | Mixter Forceps                                                                           | 23cm   | 1        |                                       |
| 22  | S 05-274   | Mixter Forceps, Full Curved                                                              | 18cm   | 1        |                                       |
| 23  | S 05-285   | Lahey Gall Duct Forceps                                                                  | 19cm   | 2        |                                       |
| 24  | S 05-140   | Schnidt Tonsil Forceps, Slight Curved                                                    | 19cm   | 4        |                                       |
| 25  | S 05-347   | Backhaus Towel Clamp Forceps                                                             | 13cm   | 8        |                                       |
| 26  | S 07-317   | Parker-Langenbeck Retractor, Set of 2                                                    | 21cm   | 1        |                                       |
| 20  | S 07-318   | Goelet Retractor, 40 x 40mm, 30 x 30mm                                                   | 19cm   | 2        |                                       |
| 28  | S 07-279   | Deaver Retractor, 25mm                                                                   | 30cm   | 1        |                                       |
| 20  | S 07-283   | Deaver Retractor, 50mm                                                                   | 30cm   | 1        |                                       |
| 30  | S 07-205   | Richardson Retractor, Blade, 28 x 20mm                                                   |        | 1        |                                       |
| 30  |            | Richardson Retractor, Blade, 44 x 38mm                                                   | 24cm   |          |                                       |
|     | S 07-211-1 |                                                                                          | 24cm   | 1        |                                       |
| 32  | S 07-213   | Kelly ReTractor, Blade, 65 x 50mm<br>Balfour Retractor With Inerchangeable, Blades 180mm | 26cm   | 1        |                                       |
| 33  | S 07-447   |                                                                                          | 05     | 1        |                                       |
| 34  | S 06-023   | Foerster Sponge Forceps, Straight, Serrated                                              | 25cm   | 1        |                                       |
| 35  | S 02-009   | Operating Scissors, Straight, Sharp/Blunt                                                | 14.5cm | 1        |                                       |
| 36  | S 07-491   | Ribbon Retractor, Flexible, 30mm                                                         | 33cm   | 1        |                                       |
| 37  | S 07-492   | Ribbon Retractor, Flexible, 40mm                                                         | 33cm   | 1        |                                       |
| 38  | S 07-493   | Ribbon Retractor, Flexible, 50mm                                                         | 33cm   | 1        |                                       |
| 39  | S 31-043   | Forceps Holder                                                                           | 20cm   | 1        |                                       |
| 40  | S 31-044   | Forceps Holder                                                                           | 25cm   | 1        |                                       |
| 41  | S 31-045   | Forceps Holder                                                                           | 30cm   | 1        |                                       |
| 42  | S 15-115   | DeBakery Tissue Forceps                                                                  | 20cm   | 1        |                                       |
| 43  | S 19-025   | Babcock Tissue Forceps, Straight                                                         | 16cm   | 1        |                                       |
| 44  | S 19-024   | Babcock Tissue Forceps, Straight                                                         | 24cm   | 2        |                                       |
| 45  | S 19-002   | Allis Tissue Forceps, 4 x 5 Teeth                                                        | 15cm   | 2        |                                       |
| 46  | S 19-005   | Allis Tissue Forceps, 5 x 6 Teeth                                                        | 25cm   | 2        |                                       |
| 47  | S 03-008   | Mayo Operating Scissors, Straight, TC Blades                                             | 17cm   | 2        |                                       |
| 48  | S 03-011   | Mayo Operating Scissors, Curved, TC Blades                                               | 17cm   | 1        |                                       |
| 49  | S 03-031   | Metzenbaum Scissors, Straight, TC Blades                                                 | 23cm   | 1        |                                       |
| 50  | S 03-035   | Metzenbaum Scissors, Curved, TC Blades                                                   | 18cm   | 1        |                                       |
| 51  | S 03-037   | Metzenbaum Scissors, Curved, TC Blades                                                   | 23cm   | 1        |                                       |
| 52  | S 11-055   | Mayo-Hegar, Needle Holder, TC Jaws                                                       | 16cm   | 1        |                                       |
| 53  | S 11-056   | Mayo-Hegar, Needle Holder, TC Jaws                                                       | 18cm   | 1        |                                       |
| 54  | S 11-057   | Mayo-Hegar, Needle Holder, TC Jaws                                                       | 20cm   | 1        |                                       |
| 55  | S 11-062   | Mayo-Hegar, Needle Holder, TC Jaws                                                       | 26cm   | 1        |                                       |
| 56  | S 31-053   | Stainless Steel Ruler                                                                    | 15cm   | 1        |                                       |
|     |            |                                                                                          |        |          |                                       |