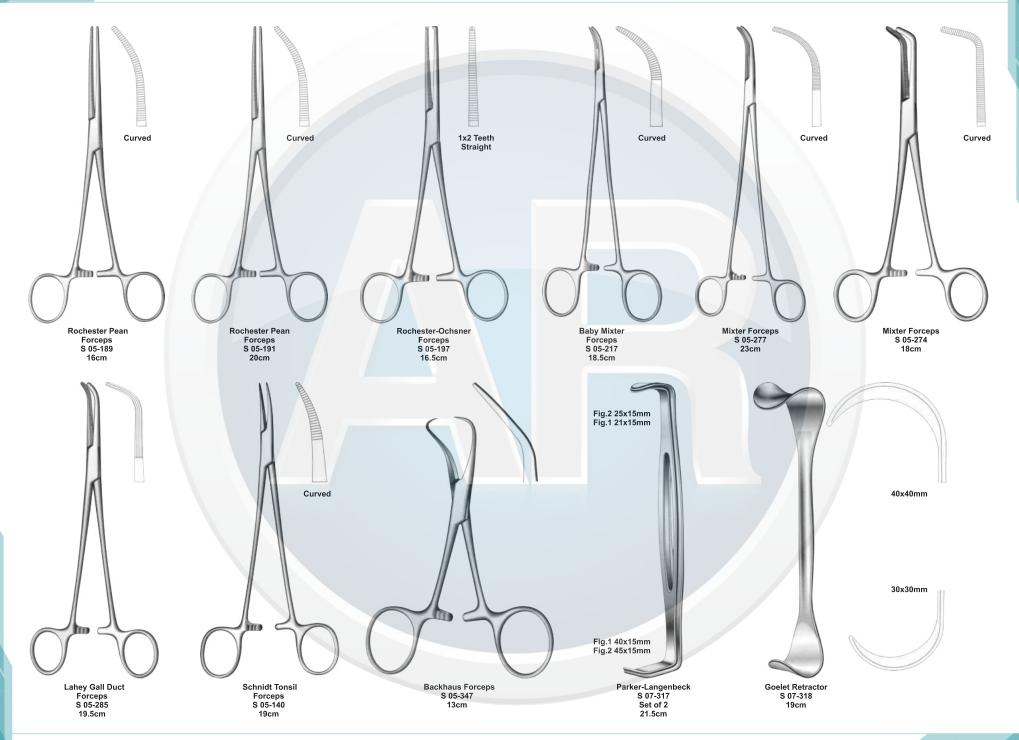

# Beta health

| No. | Code       | Discription                                                                              | Size   | Quantity | General Surgery                       |
|-----|------------|------------------------------------------------------------------------------------------|--------|----------|---------------------------------------|
| 1   | S-09-037   | Yankauer Suction Tube                                                                    | 27cm   | 1        | 110-251                               |
|     | S-09-041   | Poole Suction Tube, Straight, Diameter 10mm / Fr.30                                      |        |          |                                       |
| 2   |            | Scalpel Handle, Solid, Straight                                                          | 22cm   | 1        | 1. Basic Laparotomy Set               |
| 3   | S-01-044   | Scalpel Handle, Solid, Straight                                                          | No. 3  | 2        | Contains 109 pieces of 56 instruments |
| 4   | S-01-045   |                                                                                          | No. 4  | 2        |                                       |
| 5   | S-01-035   | Scalpel Handle, Solid, Straight                                                          | No. 7  | 1        |                                       |
| 6   | S-04-004   | Dressing Forceps, Standard                                                               | 14.5cm | 1        |                                       |
| 7   | S 04-089   | Tissue Forceps, 1 x2 Teeth                                                               | 14.5cm | 1        |                                       |
| 8   | S 04-022   | Adson Dressing Forecps, Serrated                                                         | 12cm   | 1        |                                       |
| 9   | S 04-122   | Adson Tissue Forceps, 1 x 2 Teeth                                                        | 12cm   | 1        |                                       |
| 10  | S 04-036   | Cushing Dressing Forceps, Serrated, Straight                                             | 17.5cm | 1        |                                       |
| 11  | S 04-261   | Cushing Tissue Forceps, 1 x 2 Teeth, Straight                                            | 17cm   | 1        |                                       |
| 12  | S 04-155   | Russ- Modell Dissecting Forceps                                                          | 20cm   | 1        |                                       |
| 13  | S 05-085   | Halsted Mosquito Forceps, Straight                                                       | 12.5cm | 6        |                                       |
| 14  | S 05-087   | Halsted Mosquito Forceps, Curved                                                         | 12.5cm | 6        |                                       |
| 15  | S 05-119   | Kelly Forceps, Straight                                                                  | 14cm   | 6        |                                       |
| 16  | S 05-120   | Kelly Forceps, Curved                                                                    | 14cm   | 12       |                                       |
| 17  | S 05-189   | Rochester-Pean Forceps, Curved                                                           | 16cm   | 6        |                                       |
| 18  | S 05-191   | Rochester-Pean Forceps, Curved                                                           | 20cm   | 2        |                                       |
| 19  | S 05-197   | Rochester-Ochsner Forceps, Straight, 1 x 2 Teeth                                         | 16cm   | 4        |                                       |
| 20  | S 05-217   | Baby Mixter Forceps, Full Curved                                                         | 18cm   | 1        |                                       |
| 21  | S 05-277   | Mixter Forceps                                                                           | 23cm   | 1        |                                       |
| 22  | S 05-274   | Mixter Forceps, Full Curved                                                              | 18cm   | 1        |                                       |
| 23  | S 05-285   | Lahey Gall Duct Forceps                                                                  | 19cm   | 2        |                                       |
| 24  | S 05-140   | Schnidt Tonsil Forceps, Slight Curved                                                    | 19cm   | 4        |                                       |
| 25  | S 05-347   | Backhaus Towel Clamp Forceps                                                             | 13cm   | 8        |                                       |
| 26  | S 07-317   | Parker-Langenbeck Retractor, Set of 2                                                    | 21cm   | 1        |                                       |
| 20  | S 07-318   | Goelet Retractor, 40 x 40mm, 30 x 30mm                                                   | 19cm   | 2        |                                       |
| 28  | S 07-279   | Deaver Retractor, 25mm                                                                   | 30cm   | 1        |                                       |
| 20  | S 07-283   | Deaver Retractor, 50mm                                                                   | 30cm   | 1        |                                       |
| 30  | S 07-205   | Richardson Retractor, Blade, 28 x 20mm                                                   |        | 1        |                                       |
| 30  |            | Richardson Retractor, Blade, 44 x 38mm                                                   | 24cm   |          |                                       |
|     | S 07-211-1 |                                                                                          | 24cm   | 1        |                                       |
| 32  | S 07-213   | Kelly ReTractor, Blade, 65 x 50mm<br>Balfour Retractor With Inerchangeable, Blades 180mm | 26cm   | 1        |                                       |
| 33  | S 07-447   |                                                                                          | 05     | 1        |                                       |
| 34  | S 06-023   | Foerster Sponge Forceps, Straight, Serrated                                              | 25cm   | 1        |                                       |
| 35  | S 02-009   | Operating Scissors, Straight, Sharp/Blunt                                                | 14.5cm | 1        |                                       |
| 36  | S 07-491   | Ribbon Retractor, Flexible, 30mm                                                         | 33cm   | 1        |                                       |
| 37  | S 07-492   | Ribbon Retractor, Flexible, 40mm                                                         | 33cm   | 1        |                                       |
| 38  | S 07-493   | Ribbon Retractor, Flexible, 50mm                                                         | 33cm   | 1        |                                       |
| 39  | S 31-043   | Forceps Holder                                                                           | 20cm   | 1        |                                       |
| 40  | S 31-044   | Forceps Holder                                                                           | 25cm   | 1        |                                       |
| 41  | S 31-045   | Forceps Holder                                                                           | 30cm   | 1        |                                       |
| 42  | S 15-115   | DeBakery Tissue Forceps                                                                  | 20cm   | 1        |                                       |
| 43  | S 19-025   | Babcock Tissue Forceps, Straight                                                         | 16cm   | 1        |                                       |
| 44  | S 19-024   | Babcock Tissue Forceps, Straight                                                         | 24cm   | 2        |                                       |
| 45  | S 19-002   | Allis Tissue Forceps, 4 x 5 Teeth                                                        | 15cm   | 2        |                                       |
| 46  | S 19-005   | Allis Tissue Forceps, 5 x 6 Teeth                                                        | 25cm   | 2        |                                       |
| 47  | S 03-008   | Mayo Operating Scissors, Straight, TC Blades                                             | 17cm   | 2        |                                       |
| 48  | S 03-011   | Mayo Operating Scissors, Curved, TC Blades                                               | 17cm   | 1        |                                       |
| 49  | S 03-031   | Metzenbaum Scissors, Straight, TC Blades                                                 | 23cm   | 1        |                                       |
| 50  | S 03-035   | Metzenbaum Scissors, Curved, TC Blades                                                   | 18cm   | 1        |                                       |
| 51  | S 03-037   | Metzenbaum Scissors, Curved, TC Blades                                                   | 23cm   | 1        |                                       |
| 52  | S 11-055   | Mayo-Hegar, Needle Holder, TC Jaws                                                       | 16cm   | 1        |                                       |
| 53  | S 11-056   | Mayo-Hegar, Needle Holder, TC Jaws                                                       | 18cm   | 1        |                                       |
| 54  | S 11-057   | Mayo-Hegar, Needle Holder, TC Jaws                                                       | 20cm   | 1        |                                       |
| 55  | S 11-062   | Mayo-Hegar, Needle Holder, TC Jaws                                                       | 26cm   | 1        |                                       |
| 56  | S 31-053   | Stainless Steel Ruler                                                                    | 15cm   | 1        |                                       |
|     |            |                                                                                          |        |          |                                       |

#### **Basic Laparotomy Set**

www.ar-instrumed.com

#### **Basic Laparotomy Set**

### **Basic Laparotomy Set**

www.ar-instrumed.com