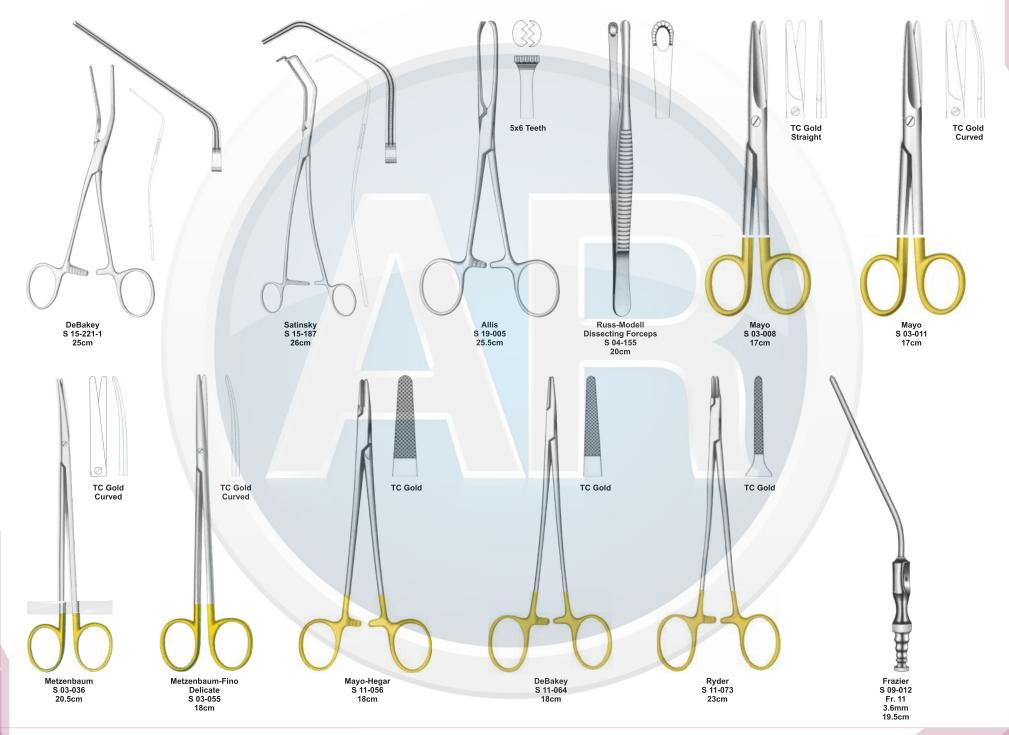

# Beta health

| No. | Code       | Discription                                                                              | Size   | Quantity | General Surgery                       |
|-----|------------|------------------------------------------------------------------------------------------|--------|----------|---------------------------------------|
| 1   | S-09-037   | Yankauer Suction Tube                                                                    | 27cm   | 1        | 110-251                               |
|     | S-09-041   | Poole Suction Tube, Straight, Diameter 10mm / Fr.30                                      |        |          |                                       |
| 2   |            | Scalpel Handle, Solid, Straight                                                          | 22cm   | 1        | 1. Basic Laparotomy Set               |
| 3   | S-01-044   | Scalpel Handle, Solid, Straight                                                          | No. 3  | 2        | Contains 109 pieces of 56 instruments |
| 4   | S-01-045   |                                                                                          | No. 4  | 2        |                                       |
| 5   | S-01-035   | Scalpel Handle, Solid, Straight                                                          | No. 7  | 1        |                                       |
| 6   | S-04-004   | Dressing Forceps, Standard                                                               | 14.5cm | 1        |                                       |
| 7   | S 04-089   | Tissue Forceps, 1 x2 Teeth                                                               | 14.5cm | 1        |                                       |
| 8   | S 04-022   | Adson Dressing Forecps, Serrated                                                         | 12cm   | 1        |                                       |
| 9   | S 04-122   | Adson Tissue Forceps, 1 x 2 Teeth                                                        | 12cm   | 1        |                                       |
| 10  | S 04-036   | Cushing Dressing Forceps, Serrated, Straight                                             | 17.5cm | 1        |                                       |
| 11  | S 04-261   | Cushing Tissue Forceps, 1 x 2 Teeth, Straight                                            | 17cm   | 1        |                                       |
| 12  | S 04-155   | Russ- Modell Dissecting Forceps                                                          | 20cm   | 1        |                                       |
| 13  | S 05-085   | Halsted Mosquito Forceps, Straight                                                       | 12.5cm | 6        |                                       |
| 14  | S 05-087   | Halsted Mosquito Forceps, Curved                                                         | 12.5cm | 6        |                                       |
| 15  | S 05-119   | Kelly Forceps, Straight                                                                  | 14cm   | 6        |                                       |
| 16  | S 05-120   | Kelly Forceps, Curved                                                                    | 14cm   | 12       |                                       |
| 17  | S 05-189   | Rochester-Pean Forceps, Curved                                                           | 16cm   | 6        |                                       |
| 18  | S 05-191   | Rochester-Pean Forceps, Curved                                                           | 20cm   | 2        |                                       |
| 19  | S 05-197   | Rochester-Ochsner Forceps, Straight, 1 x 2 Teeth                                         | 16cm   | 4        |                                       |
| 20  | S 05-217   | Baby Mixter Forceps, Full Curved                                                         | 18cm   | 1        |                                       |
| 21  | S 05-277   | Mixter Forceps                                                                           | 23cm   | 1        |                                       |
| 22  | S 05-274   | Mixter Forceps, Full Curved                                                              | 18cm   | 1        |                                       |
| 23  | S 05-285   | Lahey Gall Duct Forceps                                                                  | 19cm   | 2        |                                       |
| 24  | S 05-140   | Schnidt Tonsil Forceps, Slight Curved                                                    | 19cm   | 4        |                                       |
| 25  | S 05-347   | Backhaus Towel Clamp Forceps                                                             | 13cm   | 8        |                                       |
| 26  | S 07-317   | Parker-Langenbeck Retractor, Set of 2                                                    | 21cm   | 1        |                                       |
| 20  | S 07-318   | Goelet Retractor, 40 x 40mm, 30 x 30mm                                                   | 19cm   | 2        |                                       |
| 28  | S 07-279   | Deaver Retractor, 25mm                                                                   | 30cm   | 1        |                                       |
| 20  | S 07-283   | Deaver Retractor, 50mm                                                                   | 30cm   | 1        |                                       |
| 30  | S 07-205   | Richardson Retractor, Blade, 28 x 20mm                                                   |        | 1        |                                       |
| 30  |            | Richardson Retractor, Blade, 44 x 38mm                                                   | 24cm   |          |                                       |
|     | S 07-211-1 |                                                                                          | 24cm   | 1        |                                       |
| 32  | S 07-213   | Kelly ReTractor, Blade, 65 x 50mm<br>Balfour Retractor With Inerchangeable, Blades 180mm | 26cm   | 1        |                                       |
| 33  | S 07-447   |                                                                                          | 05     | 1        |                                       |
| 34  | S 06-023   | Foerster Sponge Forceps, Straight, Serrated                                              | 25cm   | 1        |                                       |
| 35  | S 02-009   | Operating Scissors, Straight, Sharp/Blunt                                                | 14.5cm | 1        |                                       |
| 36  | S 07-491   | Ribbon Retractor, Flexible, 30mm                                                         | 33cm   | 1        |                                       |
| 37  | S 07-492   | Ribbon Retractor, Flexible, 40mm                                                         | 33cm   | 1        |                                       |
| 38  | S 07-493   | Ribbon Retractor, Flexible, 50mm                                                         | 33cm   | 1        |                                       |
| 39  | S 31-043   | Forceps Holder                                                                           | 20cm   | 1        |                                       |
| 40  | S 31-044   | Forceps Holder                                                                           | 25cm   | 1        |                                       |
| 41  | S 31-045   | Forceps Holder                                                                           | 30cm   | 1        |                                       |
| 42  | S 15-115   | DeBakery Tissue Forceps                                                                  | 20cm   | 1        |                                       |
| 43  | S 19-025   | Babcock Tissue Forceps, Straight                                                         | 16cm   | 1        |                                       |
| 44  | S 19-024   | Babcock Tissue Forceps, Straight                                                         | 24cm   | 2        |                                       |
| 45  | S 19-002   | Allis Tissue Forceps, 4 x 5 Teeth                                                        | 15cm   | 2        |                                       |
| 46  | S 19-005   | Allis Tissue Forceps, 5 x 6 Teeth                                                        | 25cm   | 2        |                                       |
| 47  | S 03-008   | Mayo Operating Scissors, Straight, TC Blades                                             | 17cm   | 2        |                                       |
| 48  | S 03-011   | Mayo Operating Scissors, Curved, TC Blades                                               | 17cm   | 1        |                                       |
| 49  | S 03-031   | Metzenbaum Scissors, Straight, TC Blades                                                 | 23cm   | 1        |                                       |
| 50  | S 03-035   | Metzenbaum Scissors, Curved, TC Blades                                                   | 18cm   | 1        |                                       |
| 51  | S 03-037   | Metzenbaum Scissors, Curved, TC Blades                                                   | 23cm   | 1        |                                       |
| 52  | S 11-055   | Mayo-Hegar, Needle Holder, TC Jaws                                                       | 16cm   | 1        |                                       |
| 53  | S 11-056   | Mayo-Hegar, Needle Holder, TC Jaws                                                       | 18cm   | 1        |                                       |
| 54  | S 11-057   | Mayo-Hegar, Needle Holder, TC Jaws                                                       | 20cm   | 1        |                                       |
| 55  | S 11-062   | Mayo-Hegar, Needle Holder, TC Jaws                                                       | 26cm   | 1        |                                       |
| 56  | S 31-053   | Stainless Steel Ruler                                                                    | 15cm   | 1        |                                       |
|     |            |                                                                                          |        |          |                                       |

#### **Basic Laparotomy Set**

www.ar-instrumed.com

#### **Basic Laparotomy Set**

### **Basic Laparotomy Set**

www.ar-instrumed.com