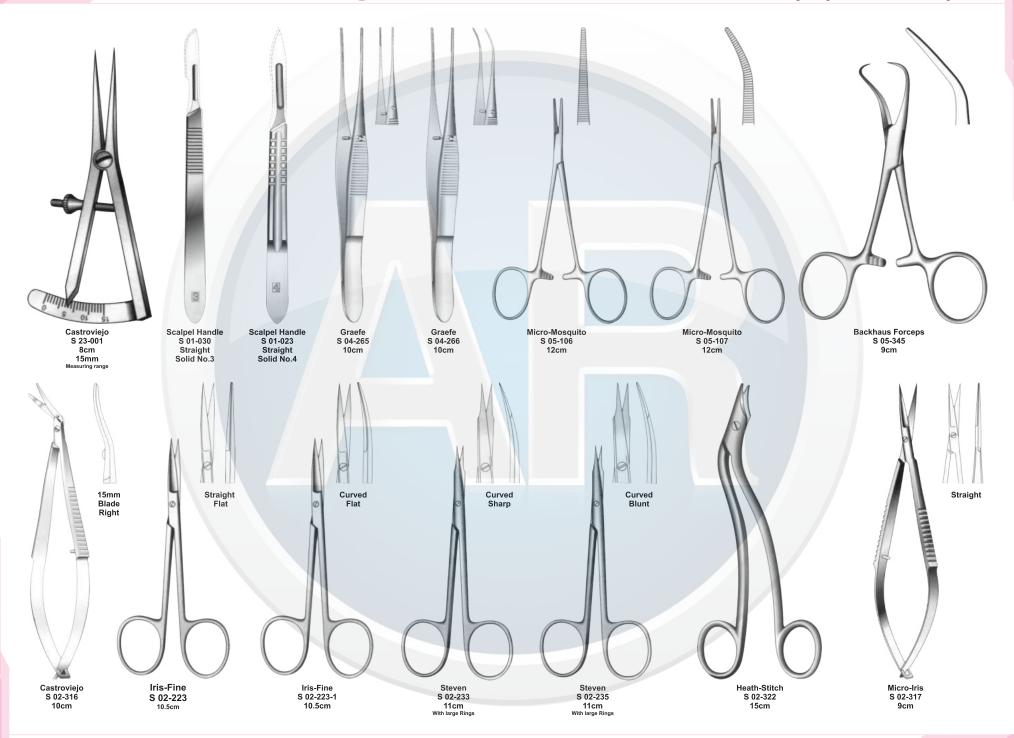

# Beta health

| No. | Code       | Discription                                                                              | Size   | Quantity | General Surgery                       |
|-----|------------|------------------------------------------------------------------------------------------|--------|----------|---------------------------------------|
| 1   | S-09-037   | Yankauer Suction Tube                                                                    | 27cm   | 1        | 110-251                               |
|     | S-09-041   | Poole Suction Tube, Straight, Diameter 10mm / Fr.30                                      |        |          |                                       |
| 2   |            | Scalpel Handle, Solid, Straight                                                          | 22cm   | 1        | 1. Basic Laparotomy Set               |
| 3   | S-01-044   | Scalpel Handle, Solid, Straight                                                          | No. 3  | 2        | Contains 109 pieces of 56 instruments |
| 4   | S-01-045   |                                                                                          | No. 4  | 2        |                                       |
| 5   | S-01-035   | Scalpel Handle, Solid, Straight                                                          | No. 7  | 1        |                                       |
| 6   | S-04-004   | Dressing Forceps, Standard                                                               | 14.5cm | 1        |                                       |
| 7   | S 04-089   | Tissue Forceps, 1 x2 Teeth                                                               | 14.5cm | 1        |                                       |
| 8   | S 04-022   | Adson Dressing Forecps, Serrated                                                         | 12cm   | 1        |                                       |
| 9   | S 04-122   | Adson Tissue Forceps, 1 x 2 Teeth                                                        | 12cm   | 1        |                                       |
| 10  | S 04-036   | Cushing Dressing Forceps, Serrated, Straight                                             | 17.5cm | 1        |                                       |
| 11  | S 04-261   | Cushing Tissue Forceps, 1 x 2 Teeth, Straight                                            | 17cm   | 1        |                                       |
| 12  | S 04-155   | Russ- Modell Dissecting Forceps                                                          | 20cm   | 1        |                                       |
| 13  | S 05-085   | Halsted Mosquito Forceps, Straight                                                       | 12.5cm | 6        |                                       |
| 14  | S 05-087   | Halsted Mosquito Forceps, Curved                                                         | 12.5cm | 6        |                                       |
| 15  | S 05-119   | Kelly Forceps, Straight                                                                  | 14cm   | 6        |                                       |
| 16  | S 05-120   | Kelly Forceps, Curved                                                                    | 14cm   | 12       |                                       |
| 17  | S 05-189   | Rochester-Pean Forceps, Curved                                                           | 16cm   | 6        |                                       |
| 18  | S 05-191   | Rochester-Pean Forceps, Curved                                                           | 20cm   | 2        |                                       |
| 19  | S 05-197   | Rochester-Ochsner Forceps, Straight, 1 x 2 Teeth                                         | 16cm   | 4        |                                       |
| 20  | S 05-217   | Baby Mixter Forceps, Full Curved                                                         | 18cm   | 1        |                                       |
| 21  | S 05-277   | Mixter Forceps                                                                           | 23cm   | 1        |                                       |
| 22  | S 05-274   | Mixter Forceps, Full Curved                                                              | 18cm   | 1        |                                       |
| 23  | S 05-285   | Lahey Gall Duct Forceps                                                                  | 19cm   | 2        |                                       |
| 24  | S 05-140   | Schnidt Tonsil Forceps, Slight Curved                                                    | 19cm   | 4        |                                       |
| 25  | S 05-347   | Backhaus Towel Clamp Forceps                                                             | 13cm   | 8        |                                       |
| 26  | S 07-317   | Parker-Langenbeck Retractor, Set of 2                                                    | 21cm   | 1        |                                       |
| 20  | S 07-318   | Goelet Retractor, 40 x 40mm, 30 x 30mm                                                   | 19cm   | 2        |                                       |
| 28  | S 07-279   | Deaver Retractor, 25mm                                                                   | 30cm   | 1        |                                       |
| 20  | S 07-283   | Deaver Retractor, 50mm                                                                   | 30cm   | 1        |                                       |
| 30  | S 07-205   | Richardson Retractor, Blade, 28 x 20mm                                                   |        | 1        |                                       |
| 30  |            | Richardson Retractor, Blade, 44 x 38mm                                                   | 24cm   |          |                                       |
|     | S 07-211-1 |                                                                                          | 24cm   | 1        |                                       |
| 32  | S 07-213   | Kelly ReTractor, Blade, 65 x 50mm<br>Balfour Retractor With Inerchangeable, Blades 180mm | 26cm   | 1        |                                       |
| 33  | S 07-447   |                                                                                          | 05     | 1        |                                       |
| 34  | S 06-023   | Foerster Sponge Forceps, Straight, Serrated                                              | 25cm   | 1        |                                       |
| 35  | S 02-009   | Operating Scissors, Straight, Sharp/Blunt                                                | 14.5cm | 1        |                                       |
| 36  | S 07-491   | Ribbon Retractor, Flexible, 30mm                                                         | 33cm   | 1        |                                       |
| 37  | S 07-492   | Ribbon Retractor, Flexible, 40mm                                                         | 33cm   | 1        |                                       |
| 38  | S 07-493   | Ribbon Retractor, Flexible, 50mm                                                         | 33cm   | 1        |                                       |
| 39  | S 31-043   | Forceps Holder                                                                           | 20cm   | 1        |                                       |
| 40  | S 31-044   | Forceps Holder                                                                           | 25cm   | 1        |                                       |
| 41  | S 31-045   | Forceps Holder                                                                           | 30cm   | 1        |                                       |
| 42  | S 15-115   | DeBakery Tissue Forceps                                                                  | 20cm   | 1        |                                       |
| 43  | S 19-025   | Babcock Tissue Forceps, Straight                                                         | 16cm   | 1        |                                       |
| 44  | S 19-024   | Babcock Tissue Forceps, Straight                                                         | 24cm   | 2        |                                       |
| 45  | S 19-002   | Allis Tissue Forceps, 4 x 5 Teeth                                                        | 15cm   | 2        |                                       |
| 46  | S 19-005   | Allis Tissue Forceps, 5 x 6 Teeth                                                        | 25cm   | 2        |                                       |
| 47  | S 03-008   | Mayo Operating Scissors, Straight, TC Blades                                             | 17cm   | 2        |                                       |
| 48  | S 03-011   | Mayo Operating Scissors, Curved, TC Blades                                               | 17cm   | 1        |                                       |
| 49  | S 03-031   | Metzenbaum Scissors, Straight, TC Blades                                                 | 23cm   | 1        |                                       |
| 50  | S 03-035   | Metzenbaum Scissors, Curved, TC Blades                                                   | 18cm   | 1        |                                       |
| 51  | S 03-037   | Metzenbaum Scissors, Curved, TC Blades                                                   | 23cm   | 1        |                                       |
| 52  | S 11-055   | Mayo-Hegar, Needle Holder, TC Jaws                                                       | 16cm   | 1        |                                       |
| 53  | S 11-056   | Mayo-Hegar, Needle Holder, TC Jaws                                                       | 18cm   | 1        |                                       |
| 54  | S 11-057   | Mayo-Hegar, Needle Holder, TC Jaws                                                       | 20cm   | 1        |                                       |
| 55  | S 11-062   | Mayo-Hegar, Needle Holder, TC Jaws                                                       | 26cm   | 1        |                                       |
| 56  | S 31-053   | Stainless Steel Ruler                                                                    | 15cm   | 1        |                                       |
|     |            |                                                                                          |        |          |                                       |