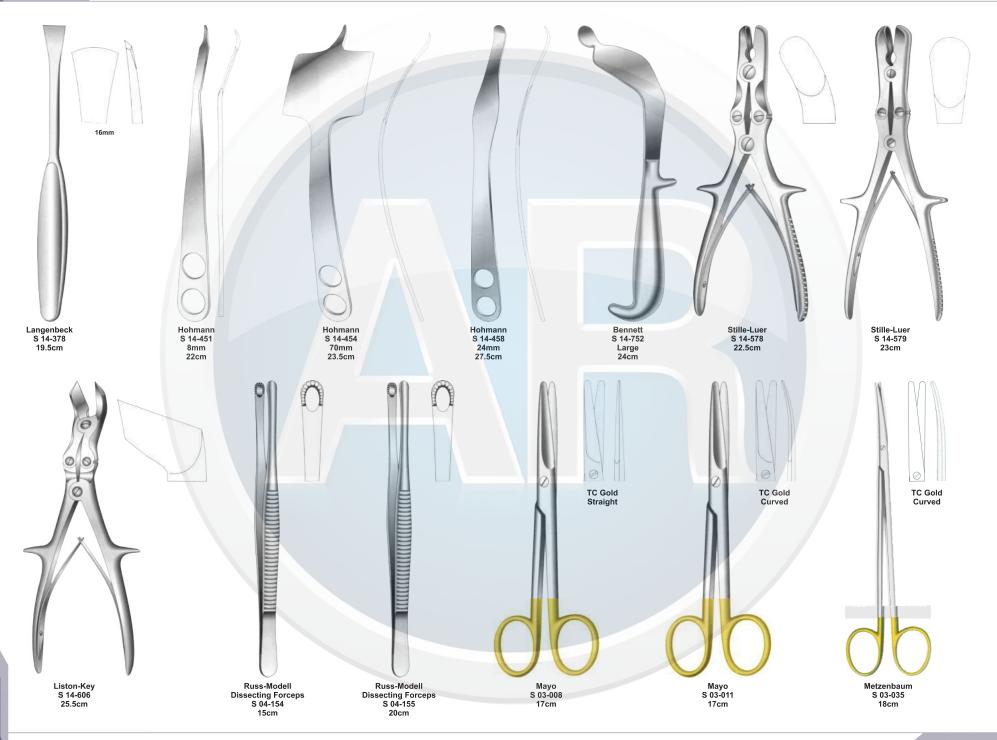

# Beta health

| No. | Code       | Discription                                                                              | Size   | Quantity | General Surgery                       |
|-----|------------|------------------------------------------------------------------------------------------|--------|----------|---------------------------------------|
| 1   | S-09-037   | Yankauer Suction Tube                                                                    | 27cm   | 1        | 110-251                               |
|     | S-09-041   | Poole Suction Tube, Straight, Diameter 10mm / Fr.30                                      |        |          |                                       |
| 2   |            | Scalpel Handle, Solid, Straight                                                          | 22cm   | 1        | 1. Basic Laparotomy Set               |
| 3   | S-01-044   | Scalpel Handle, Solid, Straight                                                          | No. 3  | 2        | Contains 109 pieces of 56 instruments |
| 4   | S-01-045   |                                                                                          | No. 4  | 2        |                                       |
| 5   | S-01-035   | Scalpel Handle, Solid, Straight                                                          | No. 7  | 1        |                                       |
| 6   | S-04-004   | Dressing Forceps, Standard                                                               | 14.5cm | 1        |                                       |
| 7   | S 04-089   | Tissue Forceps, 1 x2 Teeth                                                               | 14.5cm | 1        |                                       |
| 8   | S 04-022   | Adson Dressing Forecps, Serrated                                                         | 12cm   | 1        |                                       |
| 9   | S 04-122   | Adson Tissue Forceps, 1 x 2 Teeth                                                        | 12cm   | 1        |                                       |
| 10  | S 04-036   | Cushing Dressing Forceps, Serrated, Straight                                             | 17.5cm | 1        |                                       |
| 11  | S 04-261   | Cushing Tissue Forceps, 1 x 2 Teeth, Straight                                            | 17cm   | 1        |                                       |
| 12  | S 04-155   | Russ- Modell Dissecting Forceps                                                          | 20cm   | 1        |                                       |
| 13  | S 05-085   | Halsted Mosquito Forceps, Straight                                                       | 12.5cm | 6        |                                       |
| 14  | S 05-087   | Halsted Mosquito Forceps, Curved                                                         | 12.5cm | 6        |                                       |
| 15  | S 05-119   | Kelly Forceps, Straight                                                                  | 14cm   | 6        |                                       |
| 16  | S 05-120   | Kelly Forceps, Curved                                                                    | 14cm   | 12       |                                       |
| 17  | S 05-189   | Rochester-Pean Forceps, Curved                                                           | 16cm   | 6        |                                       |
| 18  | S 05-191   | Rochester-Pean Forceps, Curved                                                           | 20cm   | 2        |                                       |
| 19  | S 05-197   | Rochester-Ochsner Forceps, Straight, 1 x 2 Teeth                                         | 16cm   | 4        |                                       |
| 20  | S 05-217   | Baby Mixter Forceps, Full Curved                                                         | 18cm   | 1        |                                       |
| 21  | S 05-277   | Mixter Forceps                                                                           | 23cm   | 1        |                                       |
| 22  | S 05-274   | Mixter Forceps, Full Curved                                                              | 18cm   | 1        |                                       |
| 23  | S 05-285   | Lahey Gall Duct Forceps                                                                  | 19cm   | 2        |                                       |
| 24  | S 05-140   | Schnidt Tonsil Forceps, Slight Curved                                                    | 19cm   | 4        |                                       |
| 25  | S 05-347   | Backhaus Towel Clamp Forceps                                                             | 13cm   | 8        |                                       |
| 26  | S 07-317   | Parker-Langenbeck Retractor, Set of 2                                                    | 21cm   | 1        |                                       |
| 20  | S 07-318   | Goelet Retractor, 40 x 40mm, 30 x 30mm                                                   | 19cm   | 2        |                                       |
| 28  | S 07-279   | Deaver Retractor, 25mm                                                                   | 30cm   | 1        |                                       |
| 20  | S 07-283   | Deaver Retractor, 50mm                                                                   | 30cm   | 1        |                                       |
| 30  | S 07-205   | Richardson Retractor, Blade, 28 x 20mm                                                   |        | 1        |                                       |
| 30  |            | Richardson Retractor, Blade, 44 x 38mm                                                   | 24cm   |          |                                       |
|     | S 07-211-1 |                                                                                          | 24cm   | 1        |                                       |
| 32  | S 07-213   | Kelly ReTractor, Blade, 65 x 50mm<br>Balfour Retractor With Inerchangeable, Blades 180mm | 26cm   | 1        |                                       |
| 33  | S 07-447   |                                                                                          | 05     | 1        |                                       |
| 34  | S 06-023   | Foerster Sponge Forceps, Straight, Serrated                                              | 25cm   | 1        |                                       |
| 35  | S 02-009   | Operating Scissors, Straight, Sharp/Blunt                                                | 14.5cm | 1        |                                       |
| 36  | S 07-491   | Ribbon Retractor, Flexible, 30mm                                                         | 33cm   | 1        |                                       |
| 37  | S 07-492   | Ribbon Retractor, Flexible, 40mm                                                         | 33cm   | 1        |                                       |
| 38  | S 07-493   | Ribbon Retractor, Flexible, 50mm                                                         | 33cm   | 1        |                                       |
| 39  | S 31-043   | Forceps Holder                                                                           | 20cm   | 1        |                                       |
| 40  | S 31-044   | Forceps Holder                                                                           | 25cm   | 1        |                                       |
| 41  | S 31-045   | Forceps Holder                                                                           | 30cm   | 1        |                                       |
| 42  | S 15-115   | DeBakery Tissue Forceps                                                                  | 20cm   | 1        |                                       |
| 43  | S 19-025   | Babcock Tissue Forceps, Straight                                                         | 16cm   | 1        |                                       |
| 44  | S 19-024   | Babcock Tissue Forceps, Straight                                                         | 24cm   | 2        |                                       |
| 45  | S 19-002   | Allis Tissue Forceps, 4 x 5 Teeth                                                        | 15cm   | 2        |                                       |
| 46  | S 19-005   | Allis Tissue Forceps, 5 x 6 Teeth                                                        | 25cm   | 2        |                                       |
| 47  | S 03-008   | Mayo Operating Scissors, Straight, TC Blades                                             | 17cm   | 2        |                                       |
| 48  | S 03-011   | Mayo Operating Scissors, Curved, TC Blades                                               | 17cm   | 1        |                                       |
| 49  | S 03-031   | Metzenbaum Scissors, Straight, TC Blades                                                 | 23cm   | 1        |                                       |
| 50  | S 03-035   | Metzenbaum Scissors, Curved, TC Blades                                                   | 18cm   | 1        |                                       |
| 51  | S 03-037   | Metzenbaum Scissors, Curved, TC Blades                                                   | 23cm   | 1        |                                       |
| 52  | S 11-055   | Mayo-Hegar, Needle Holder, TC Jaws                                                       | 16cm   | 1        |                                       |
| 53  | S 11-056   | Mayo-Hegar, Needle Holder, TC Jaws                                                       | 18cm   | 1        |                                       |
| 54  | S 11-057   | Mayo-Hegar, Needle Holder, TC Jaws                                                       | 20cm   | 1        |                                       |
| 55  | S 11-062   | Mayo-Hegar, Needle Holder, TC Jaws                                                       | 26cm   | 1        |                                       |
| 56  | S 31-053   | Stainless Steel Ruler                                                                    | 15cm   | 1        |                                       |
|     |            |                                                                                          |        |          |                                       |