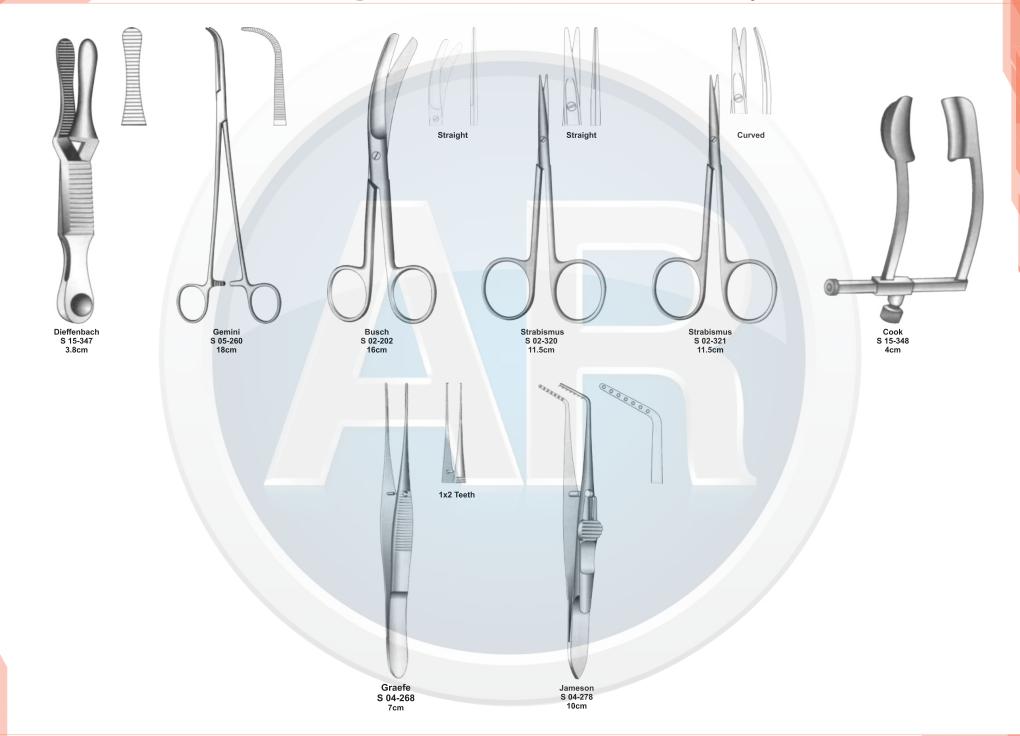

05-260   | Gemini Forceps, Full Curved, Delicate                 | 18cm   | 1        |
| 32  | S 02-202   | Busch Scissors, Curved                                | 16cm   | 1        |
| 33  | S 02-320   | Strabismus Scissors, Straight                         | 11.5cm | 1        |
| 34  | S 02-321   | Strabismus Scissors, Curved                           | 11.5cm | 1        |
| 35  | S 15-348   | Cook Eye Speculum                                     | 4cm    | 1        |
| 36  | S 04-268   | Graefe Fixation Forceps, 1 x 2 Teeth, Straight        | 10cm   | 1        |
| 37  | S 04-278   | Jameson Forceps                                       | 10cm   | 1        |

www.ar-instrumed.com

## Eye Muscle & Enucleation Set



190

## Eye Muscle & Enucleation Set



## Eye Muscle & Enucleation Set





Ophthalmic Surgery **110-294 45. Retinal Surgery Set** Contains 47 pieces of 35 instruments

|     |            |                                                       |        | Contains 47 |
|-----|------------|-------------------------------------------------------|--------|-------------|
| No. | Code       | Description                                           | Size   | Quantity    |
| 1   | S 23-001   | Castroviejo Clapier                                   | 8cm    | 1           |
| 2   | S 01-030   | Standard Scalpel Handle, Solid, Straight              | No. 3  | 1           |
| 3   | S 01-023   | Standard Scalpel Handle, Solid, Straight              | No. 4  | 1           |
| 4   | S 04-265   | Graefe Iris Forceps                                   | 10cm   | 1           |
| 5