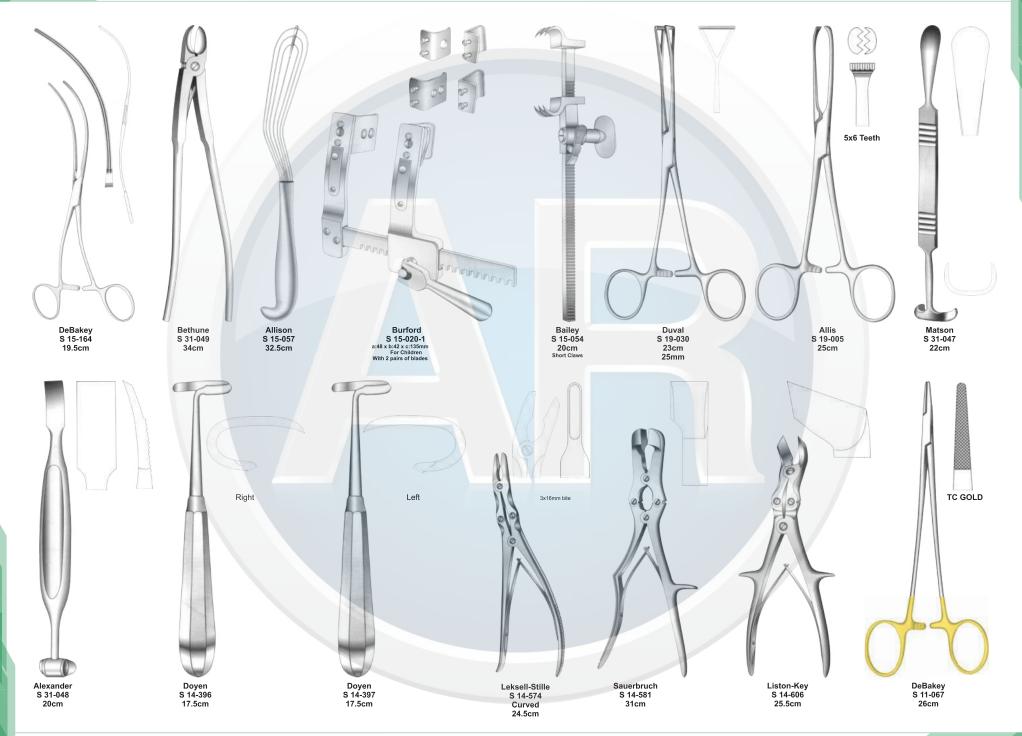

# Beta health

| No. | Code       | Discription                                                                              | Size   | Quantity | General Surgery                       |
|-----|------------|------------------------------------------------------------------------------------------|--------|----------|---------------------------------------|
| 1   | S-09-037   | Yankauer Suction Tube                                                                    | 27cm   | 1        | 110-251                               |
|     | S-09-041   | Poole Suction Tube, Straight, Diameter 10mm / Fr.30                                      |        |          |                                       |
| 2   |            | Scalpel Handle, Solid, Straight                                                          | 22cm   | 1        | 1. Basic Laparotomy Set               |
| 3   | S-01-044   | Scalpel Handle, Solid, Straight                                                          | No. 3  | 2        | Contains 109 pieces of 56 instruments |
| 4   | S-01-045   |                                                                                          | No. 4  | 2        |                                       |
| 5   | S-01-035   | Scalpel Handle, Solid, Straight                                                          | No. 7  | 1        |                                       |
| 6   | S-04-004   | Dressing Forceps, Standard                                                               | 14.5cm | 1        |                                       |
| 7   | S 04-089   | Tissue Forceps, 1 x2 Teeth                                                               | 14.5cm | 1        |                                       |
| 8   | S 04-022   | Adson Dressing Forecps, Serrated                                                         | 12cm   | 1        |                                       |
| 9   | S 04-122   | Adson Tissue Forceps, 1 x 2 Teeth                                                        | 12cm   | 1        |                                       |
| 10  | S 04-036   | Cushing Dressing Forceps, Serrated, Straight                                             | 17.5cm | 1        |                                       |
| 11  | S 04-261   | Cushing Tissue Forceps, 1 x 2 Teeth, Straight                                            | 17cm   | 1        |                                       |
| 12  | S 04-155   | Russ- Modell Dissecting Forceps                                                          | 20cm   | 1        |                                       |
| 13  | S 05-085   | Halsted Mosquito Forceps, Straight                                                       | 12.5cm | 6        |                                       |
| 14  | S 05-087   | Halsted Mosquito Forceps, Curved                                                         | 12.5cm | 6        |                                       |
| 15  | S 05-119   | Kelly Forceps, Straight                                                                  | 14cm   | 6        |                                       |
| 16  | S 05-120   | Kelly Forceps, Curved                                                                    | 14cm   | 12       |                                       |
| 17  | S 05-189   | Rochester-Pean Forceps, Curved                                                           | 16cm   | 6        |                                       |
| 18  | S 05-191   | Rochester-Pean Forceps, Curved                                                           | 20cm   | 2        |                                       |
| 19  | S 05-197   | Rochester-Ochsner Forceps, Straight, 1 x 2 Teeth                                         | 16cm   | 4        |                                       |
| 20  | S 05-217   | Baby Mixter Forceps, Full Curved                                                         | 18cm   | 1        |                                       |
| 21  | S 05-277   | Mixter Forceps                                                                           | 23cm   | 1        |                                       |
| 22  | S 05-274   | Mixter Forceps, Full Curved                                                              | 18cm   | 1        |                                       |
| 23  | S 05-285   | Lahey Gall Duct Forceps                                                                  | 19cm   | 2        |                                       |
| 24  | S 05-140   | Schnidt Tonsil Forceps, Slight Curved                                                    | 19cm   | 4        |                                       |
| 25  | S 05-347   | Backhaus Towel Clamp Forceps                                                             | 13cm   | 8        |                                       |
| 26  | S 07-317   | Parker-Langenbeck Retractor, Set of 2                                                    | 21cm   | 1        |                                       |
| 20  | S 07-318   | Goelet Retractor, 40 x 40mm, 30 x 30mm                                                   | 19cm   | 2        |                                       |
| 28  | S 07-279   | Deaver Retractor, 25mm                                                                   | 30cm   | 1        |                                       |
| 20  | S 07-283   | Deaver Retractor, 50mm                                                                   | 30cm   | 1        |                                       |
| 30  | S 07-205   | Richardson Retractor, Blade, 28 x 20mm                                                   |        | 1        |                                       |
| 30  |            | Richardson Retractor, Blade, 44 x 38mm                                                   | 24cm   |          |                                       |
|     | S 07-211-1 |                                                                                          | 24cm   | 1        |                                       |
| 32  | S 07-213   | Kelly ReTractor, Blade, 65 x 50mm<br>Balfour Retractor With Inerchangeable, Blades 180mm | 26cm   | 1        |                                       |
| 33  | S 07-447   |                                                                                          | 05     | 1        |                                       |
| 34  | S 06-023   | Foerster Sponge Forceps, Straight, Serrated                                              | 25cm   | 1        |                                       |
| 35  | S 02-009   | Operating Scissors, Straight, Sharp/Blunt                                                | 14.5cm | 1        |                                       |
| 36  | S 07-491   | Ribbon Retractor, Flexible, 30mm                                                         | 33cm   | 1        |                                       |
| 37  | S 07-492   | Ribbon Retractor, Flexible, 40mm                                                         | 33cm   | 1        |                                       |
| 38  | S 07-493   | Ribbon Retractor, Flexible, 50mm                                                         | 33cm   | 1        |                                       |
| 39  | S 31-043   | Forceps Holder                                                                           | 20cm   | 1        |                                       |
| 40  | S 31-044   | Forceps Holder                                                                           | 25cm   | 1        |                                       |
| 41  | S 31-045   | Forceps Holder                                                                           | 30cm   | 1        |                                       |
| 42  | S 15-115   | DeBakery Tissue Forceps                                                                  | 20cm   | 1        |                                       |
| 43  | S 19-025   | Babcock Tissue Forceps, Straight                                                         | 16cm   | 1        |                                       |
| 44  | S 19-024   | Babcock Tissue Forceps, Straight                                                         | 24cm   | 2        |                                       |
| 45  | S 19-002   | Allis Tissue Forceps, 4 x 5 Teeth                                                        | 15cm   | 2        |                                       |
| 46  | S 19-005   | Allis Tissue Forceps, 5 x 6 Teeth                                                        | 25cm   | 2        |                                       |
| 47  | S 03-008   | Mayo Operating Scissors, Straight, TC Blades                                             | 17cm   | 2        |                                       |
| 48  | S 03-011   | Mayo Operating Scissors, Curved, TC Blades                                               | 17cm   | 1        |                                       |
| 49  | S 03-031   | Metzenbaum Scissors, Straight, TC Blades                                                 | 23cm   | 1        |                                       |
| 50  | S 03-035   | Metzenbaum Scissors, Curved, TC Blades                                                   | 18cm   | 1        |                                       |
| 51  | S 03-037   | Metzenbaum Scissors, Curved, TC Blades                                                   | 23cm   | 1        |                                       |
| 52  | S 11-055   | Mayo-Hegar, Needle Holder, TC Jaws                                                       | 16cm   | 1        |                                       |
| 53  | S 11-056   | Mayo-Hegar, Needle Holder, TC Jaws                                                       | 18cm   | 1        |                                       |
| 54  | S 11-057   | Mayo-Hegar, Needle Holder, TC Jaws                                                       | 20cm   | 1        |                                       |
| 55  | S 11-062   | Mayo-Hegar, Needle Holder, TC Jaws                                                       | 26cm   | 1        |                                       |
| 56  | S 31-053   | Stainless Steel Ruler                                                                    | 15cm   | 1        |                                       |
|     |            |                                                                                          |        |          |                                       |