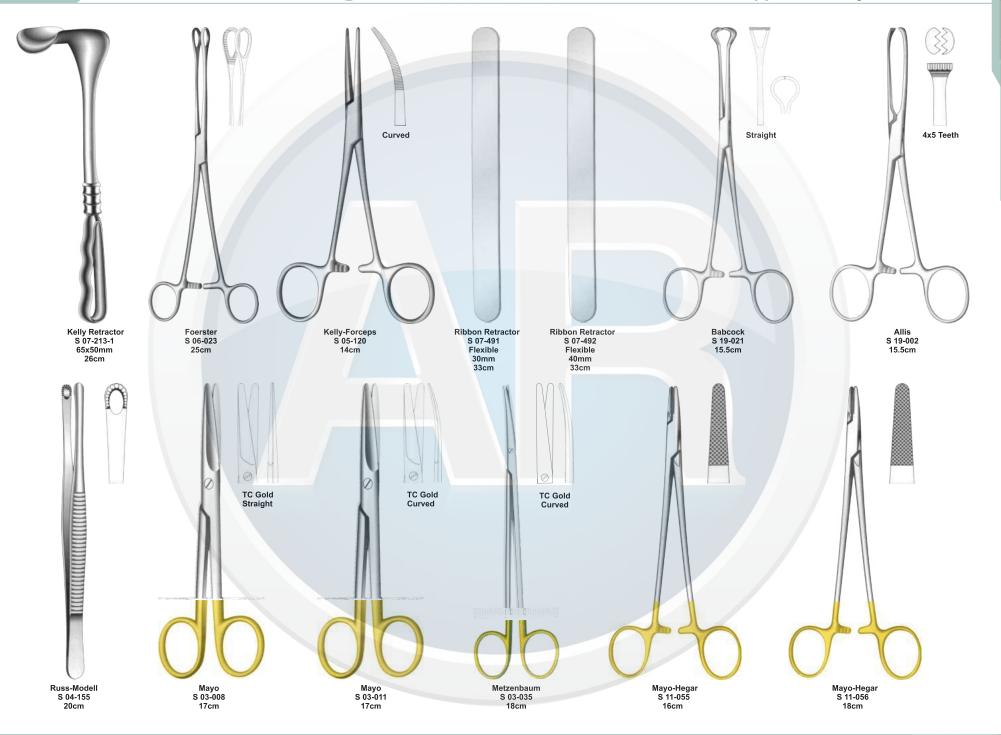

# Beta health

| No. | Code       | Discription                                                                              | Size   | Quantity | General Surgery                       |
|-----|------------|------------------------------------------------------------------------------------------|--------|----------|---------------------------------------|
| 1   | S-09-037   | Yankauer Suction Tube                                                                    | 27cm   | 1        | 110-251                               |
|     | S-09-041   | Poole Suction Tube, Straight, Diameter 10mm / Fr.30                                      |        |          |                                       |
| 2   |            | Scalpel Handle, Solid, Straight                                                          | 22cm   | 1        | 1. Basic Laparotomy Set               |
| 3   | S-01-044   | Scalpel Handle, Solid, Straight                                                          | No. 3  | 2        | Contains 109 pieces of 56 instruments |
| 4   | S-01-045   |                                                                                          | No. 4  | 2        |                                       |
| 5   | S-01-035   | Scalpel Handle, Solid, Straight                                                          | No. 7  | 1        |                                       |
| 6   | S-04-004   | Dressing Forceps, Standard                                                               | 14.5cm | 1        |                                       |
| 7   | S 04-089   | Tissue Forceps, 1 x2 Teeth                                                               | 14.5cm | 1        |                                       |
| 8   | S 04-022   | Adson Dressing Forecps, Serrated                                                         | 12cm   | 1        |                                       |
| 9   | S 04-122   | Adson Tissue Forceps, 1 x 2 Teeth                                                        | 12cm   | 1        |                                       |
| 10  | S 04-036   | Cushing Dressing Forceps, Serrated, Straight                                             | 17.5cm | 1        |                                       |
| 11  | S 04-261   | Cushing Tissue Forceps, 1 x 2 Teeth, Straight                                            | 17cm   | 1        |                                       |
| 12  | S 04-155   | Russ- Modell Dissecting Forceps                                                          | 20cm   | 1        |                                       |
| 13  | S 05-085   | Halsted Mosquito Forceps, Straight                                                       | 12.5cm | 6        |                                       |
| 14  | S 05-087   | Halsted Mosquito Forceps, Curved                                                         | 12.5cm | 6        |                                       |
| 15  | S 05-119   | Kelly Forceps, Straight                                                                  | 14cm   | 6        |                                       |
| 16  | S 05-120   | Kelly Forceps, Curved                                                                    | 14cm   | 12       |                                       |
| 17  | S 05-189   | Rochester-Pean Forceps, Curved                                                           | 16cm   | 6        |                                       |
| 18  | S 05-191   | Rochester-Pean Forceps, Curved                                                           | 20cm   | 2        |                                       |
| 19  | S 05-197   | Rochester-Ochsner Forceps, Straight, 1 x 2 Teeth                                         | 16cm   | 4        |                                       |
| 20  | S 05-217   | Baby Mixter Forceps, Full Curved                                                         | 18cm   | 1        |                                       |
| 21  | S 05-277   | Mixter Forceps                                                                           | 23cm   | 1        |                                       |
| 22  | S 05-274   | Mixter Forceps, Full Curved                                                              | 18cm   | 1        |                                       |
| 23  | S 05-285   | Lahey Gall Duct Forceps                                                                  | 19cm   | 2        |                                       |
| 24  | S 05-140   | Schnidt Tonsil Forceps, Slight Curved                                                    | 19cm   | 4        |                                       |
| 25  | S 05-347   | Backhaus Towel Clamp Forceps                                                             | 13cm   | 8        |                                       |
| 26  | S 07-317   | Parker-Langenbeck Retractor, Set of 2                                                    | 21cm   | 1        |                                       |
| 20  | S 07-318   | Goelet Retractor, 40 x 40mm, 30 x 30mm                                                   | 19cm   | 2        |                                       |
| 28  | S 07-279   | Deaver Retractor, 25mm                                                                   | 30cm   | 1        |                                       |
| 20  | S 07-283   | Deaver Retractor, 50mm                                                                   | 30cm   | 1        |                                       |
| 30  | S 07-205   | Richardson Retractor, Blade, 28 x 20mm                                                   |        | 1        |                                       |
| 30  |            | Richardson Retractor, Blade, 44 x 38mm                                                   | 24cm   |          |                                       |
|     | S 07-211-1 |                                                                                          | 24cm   | 1        |                                       |
| 32  | S 07-213   | Kelly ReTractor, Blade, 65 x 50mm<br>Balfour Retractor With Inerchangeable, Blades 180mm | 26cm   | 1        |                                       |
| 33  | S 07-447   |                                                                                          | 05     | 1        |                                       |
| 34  | S 06-023   | Foerster Sponge Forceps, Straight, Serrated                                              | 25cm   | 1        |                                       |
| 35  | S 02-009   | Operating Scissors, Straight, Sharp/Blunt                                                | 14.5cm | 1        |                                       |
| 36  | S 07-491   | Ribbon Retractor, Flexible, 30mm                                                         | 33cm   | 1        |                                       |
| 37  | S 07-492   | Ribbon Retractor, Flexible, 40mm                                                         | 33cm   | 1        |                                       |
| 38  | S 07-493   | Ribbon Retractor, Flexible, 50mm                                                         | 33cm   | 1        |                                       |
| 39  | S 31-043   | Forceps Holder                                                                           | 20cm   | 1        |                                       |
| 40  | S 31-044   | Forceps Holder                                                                           | 25cm   | 1        |                                       |
| 41  | S 31-045   | Forceps Holder                                                                           | 30cm   | 1        |                                       |
| 42  | S 15-115   | DeBakery Tissue Forceps                                                                  | 20cm   | 1        |                                       |
| 43  | S 19-025   | Babcock Tissue Forceps, Straight                                                         | 16cm   | 1        |                                       |
| 44  | S 19-024   | Babcock Tissue Forceps, Straight                                                         | 24cm   | 2        |                                       |
| 45  | S 19-002   | Allis Tissue Forceps, 4 x 5 Teeth                                                        | 15cm   | 2        |                                       |
| 46  | S 19-005   | Allis Tissue Forceps, 5 x 6 Teeth                                                        | 25cm   | 2        |                                       |
| 47  | S 03-008   | Mayo Operating Scissors, Straight, TC Blades                                             | 17cm   | 2        |                                       |
| 48  | S 03-011   | Mayo Operating Scissors, Curved, TC Blades                                               | 17cm   | 1        |                                       |
| 49  | S 03-031   | Metzenbaum Scissors, Straight, TC Blades                                                 | 23cm   | 1        |                                       |
| 50  | S 03-035   | Metzenbaum Scissors, Curved, TC Blades                                                   | 18cm   | 1        |                                       |
| 51  | S 03-037   | Metzenbaum Scissors, Curved, TC Blades                                                   | 23cm   | 1        |                                       |
| 52  | S 11-055   | Mayo-Hegar, Needle Holder, TC Jaws                                                       | 16cm   | 1        |                                       |
| 53  | S 11-056   | Mayo-Hegar, Needle Holder, TC Jaws                                                       | 18cm   | 1        |                                       |
| 54  | S 11-057   | Mayo-Hegar, Needle Holder, TC Jaws                                                       | 20cm   | 1        |                                       |
| 55  | S 11-062   | Mayo-Hegar, Needle Holder, TC Jaws                                                       | 26cm   | 1        |                                       |
| 56  | S 31-053   | Stainless Steel Ruler                                                                    | 15cm   | 1        |                                       |
|     |            |                                                                                          |        |          |                                       |

#### **Basic Laparotomy Set**

www.ar-instrumed.com

#### **Basic Laparotomy Set**

### **Basic Laparotomy Set**

www.ar-instrumed.com